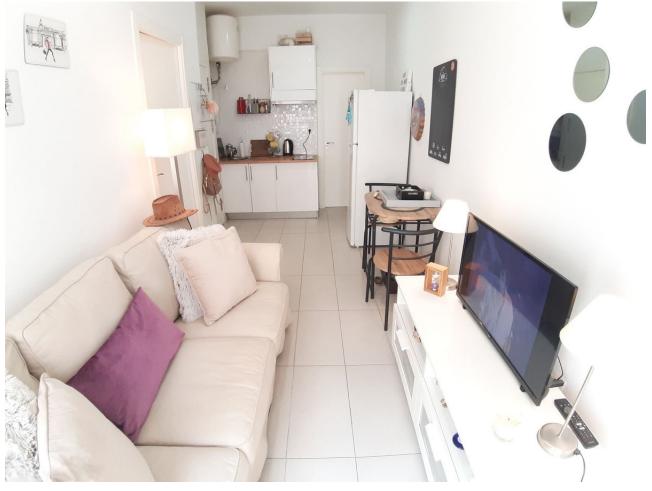

Unique Opportunity in Las Lagunas de Mijas! Discover this charming 1-bedroom, 1-bathroom apartment, located on the first floor of a building with an elevator in the sought-after area of Las Lagunas de Mijas. With a built area of 39m², this property offers a cozy and functional space, perfect for those seeking comfort and style. Main Features: Bedroom and Bathroom: 1 spacious bedroom and 1 modern bathroom. Open Spaces: Enjoy a large living-dining room with tiled floors, ideal for relaxing or entertaining guests. American Kitchen: Fully equipped, perfect for those who enjoy cooking in an open and practical environment. Balcony with Views: A charming balcony overlooking the street, ideal for getting some fresh air and enjoying the urban surroundings. West Orientation: Ensures abundant natural light throughout the afternoon, creating a warm and welcoming atmosphere. Amenities and Equipment: This apartment is sold fully furnished and equipped, ready to move in from day one. The building has an elevator, which adds convenience and accessibility to your daily life. Additional Information: Community Fees: 54 per month IBI: 140.50 per year Waste Fees: 71.61 per year The location in Las Lagunas de Mijas places you in the heart of a vibrant area with access to all the services you need. This apartment combines comfort, style, and excellent value for money.