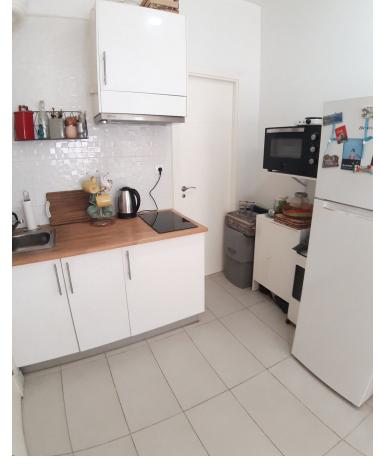

Unique Opportunity in Las Lagunas de Mijas! Discover this charming 1-bedroom, 1-bathroom apartment, located on the first floor of a building with an elevator in the sought-after area of Las Lagunas de Mijas. With a built area of 39m², this property offers a cozy and functional space, perfect for those seeking comfort and style. Main Features: Bedroom and Bathroom: 1 spacious bedroom and 1 modern bathroom. Open Spaces: Enjoy a large living-dining room with tiled floors, ideal for relaxing or entertaining guests. American Kitchen: Fully equipped, perfect for those who enjoy cooking in an open and practical environment. Balcony with Views: A charming balcony overlooking the street, ideal for getting some fresh air and enjoying the urban surroundings. West Orientation: Ensures abundant natural light throughout the afternoon, creating a warm and welcoming atmosphere. Amenities and Equipment: This apartment is sold fully furnished and equipped, ready to move in from day one. The building has an elevator, which adds convenience and accessibility to your daily life. Additional Information: Community Fees: 54 per month IBI: 140.50 per year Waste Fees: 71.61 per year The location in Las Lagunas de Mijas places you in the heart of a vibrant area with access to all the services you need. This apartment combines comfort, style, and excellent value for money.