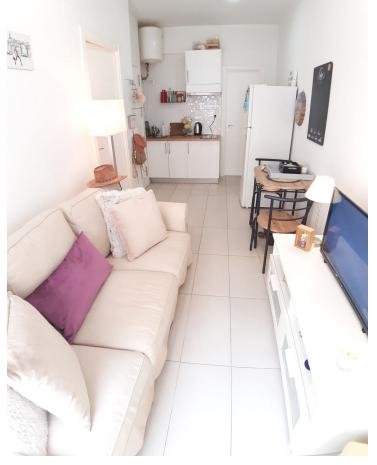

Unique Opportunity in Las Lagunas de Mijas! Discover this charming 1-bedroom, 1-bathroom apartment, located on the first floor of a building with an elevator in the sought-after area of Las Lagunas de Mijas. With a built area of 39m², this property offers a cozy and functional space, perfect for those seeking comfort and style. Main Features: Bedroom and Bathroom: 1 spacious bedroom and 1 modern bathroom. Open Spaces: Enjoy a large living-dining room with tiled floors, ideal for relaxing or entertaining guests. American Kitchen: Fully equipped, perfect for those who enjoy cooking in an open and practical environment. Balcony with Views: A charming balcony overlooking the street, ideal for getting some fresh air and enjoying the urban surroundings. West Orientation: Ensures abundant natural light throughout the afternoon, creating a warm and welcoming atmosphere. Amenities and Equipment: This apartment is sold fully furnished and equipped, ready to move in from day one. The building has an elevator, which adds convenience and accessibility to your daily life. Additional Information: Community Fees: 54 per month IBI: 140.50 per year Waste Fees: 71.61 per year The location in Las Lagunas de Mijas places you in the heart of a vibrant area with access to all the services you need. This apartment combines comfort, style, and excellent value for money.