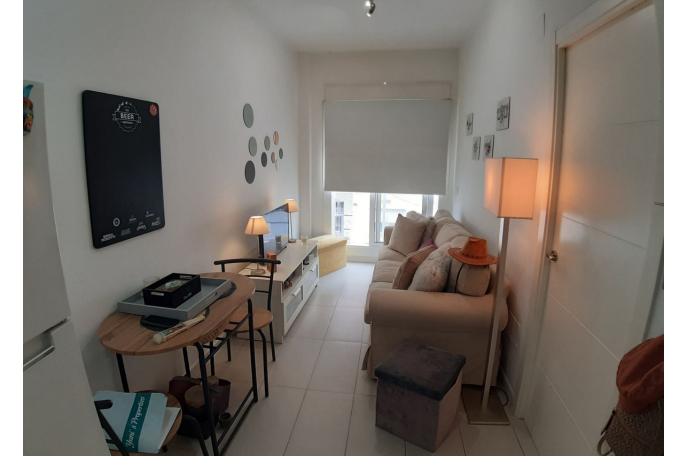

Unique Opportunity in Las Lagunas de Mijas! Discover this charming 1-bedroom, 1-bathroom apartment, located on the first floor of a building with an elevator in the sought-after area of Las Lagunas de Mijas. With a built area of 39m², this property offers a cozy and functional space, perfect for those seeking comfort and style. Main Features: Bedroom and Bathroom: 1 spacious bedroom and 1 modern bathroom. Open Spaces: Enjoy a large living-dining room with tiled floors, ideal for relaxing or entertaining guests. American Kitchen: Fully equipped, perfect for those who enjoy cooking in an open and practical environment. Balcony with Views: A charming balcony overlooking the street, ideal for getting some fresh air and enjoying the urban surroundings. West Orientation: Ensures abundant natural light throughout the afternoon, creating a warm and welcoming atmosphere. Amenities and Equipment: This apartment is sold fully furnished and equipped, ready to move in from day one. The building has an elevator, which adds convenience and accessibility to your daily life. Additional Information: Community Fees: 54 per month IBI: 140.50 per year Waste Fees: 71.61 per year The location in Las Lagunas de Mijas places you in the heart of a vibrant area with access to all the services you need. This apartment combines comfort, style, and excellent value for money.