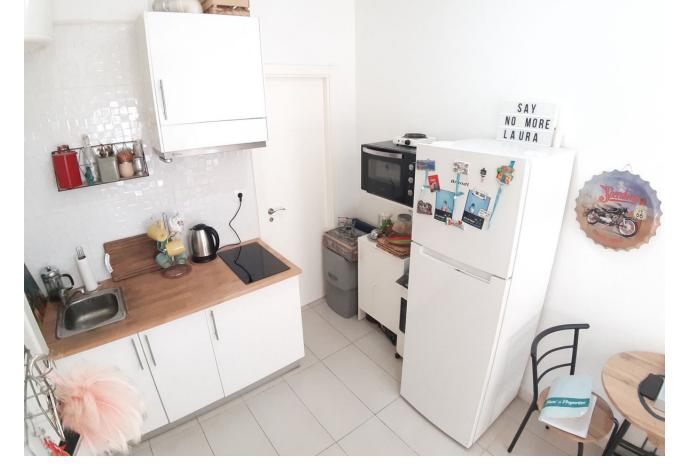

Unique Opportunity in Las Lagunas de Mijas! Discover this charming 1-bedroom, 1-bathroom apartment, located on the first floor of a building with an elevator in the sought-after area of Las Lagunas de Mijas. With a built area of 39m², this property offers a cozy and functional space, perfect for those seeking comfort and style. Main Features: Bedroom and Bathroom: 1 spacious bedroom and 1 modern bathroom. Open Spaces: Enjoy a large living-dining room with tiled floors, ideal for relaxing or entertaining guests. American Kitchen: Fully equipped, perfect for those who enjoy cooking in an open and practical environment. Balcony with Views: A charming balcony overlooking the street, ideal for getting some fresh air and enjoying the urban surroundings. West Orientation: Ensures abundant natural light throughout the afternoon, creating a warm and welcoming atmosphere. Amenities and Equipment: This apartment is sold fully furnished and equipped, ready to move in from day one. The building has an elevator, which adds convenience and accessibility to your daily life. Additional Information: Community Fees: 54 per month IBI: 140.50 per year Waste Fees: 71.61 per year The location in Las Lagunas de Mijas places you in the heart of a vibrant area with access to all the services you need. This apartment combines comfort, style, and excellent value for money.