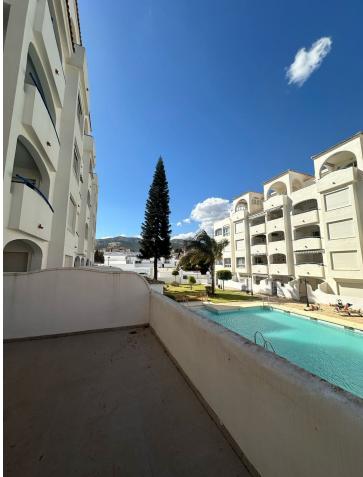

2 🔙 2 🗐 101 m2

Stunning ground floor 2 bedroom corner apartment in the very popular Don Joaquin Complex in Benalmadena Costa.. Extending to just over 100m2 with a terrace of the same size which overlooks the pool and gardens and is just perfect for entertaining. The property exudes quality with beautiful marble floors and top quality windows and door furniture. The property comprises. Located in a secure gated complex Entrance Porch with security gate. Hallway High security front door Fully fitted Kitchen with upright fridge freezer, electric hob and oven, extractor fan, granite worktops, washing machine, dishwasher, microwave Utility area Double Bedroom with top quality fitted wardrobes Master Bedroom with full length fitted wardrobes and ensuite Bathroom Family Shower room. Spacious Lounge Diner with patio doors leading to the Terrace. Central hot and cold airconditioning system Included in the sale is a designated underground parking space. Within the complex there is ample free parking, well tended gardens and a communal pool. Offered for sale partly furnished. The property is located in Avenida Mar y Sol, half way between Arroyo de la Miel and the Costa, the perfect location. Benalmadena Costa is a preferred tourist resort enjoying 7.00 Km of sandy beaches, a beautiful Marina and is less than 10 Km from Malaga International Airport

## Utilities

Electricity Drinkable Water Orientation South East

Views Mountain Garden Pool

Garden Communal

Category Bargain

- Holiday Homes
- Investment
- 🔨 Resale
- Contemporary

Condition Excellent

Features Fitted Wardrobes Near Transport Private Terrace Utility Room Ensuite Bathroom

Security Gated Complex Entry Phone Pool Communal

Furniture Part Furnished

Parking Underground Private