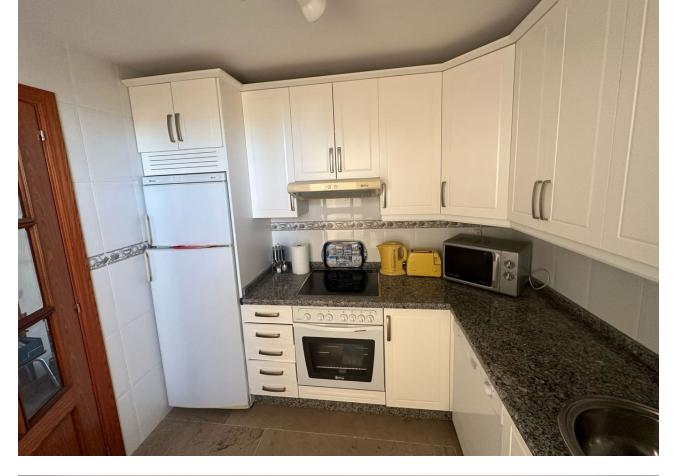

2 🔙 2 🗐 101 m2

Stunning ground floor 2 bedroom corner apartment in the very popular Don Joaquin Complex in Benalmadena Costa.. Extending to just over 100m2 with a terrace of the same size which overlooks the pool and gardens and is just perfect for entertaining. The property exudes quality with beautiful marble floors and top quality windows and door furniture. The property comprises. Located in a secure gated complex Entrance Porch with security gate. Hallway High security front door Fully fitted Kitchen with upright fridge freezer, electric hob and oven, extractor fan, granite worktops, washing machine, dishwasher, microwave Utility area Double Bedroom with top quality fitted wardrobes Master Bedroom with full length fitted wardrobes and ensuite Bathroom Family Shower room. Spacious Lounge Diner with patio doors leading to the Terrace. Central hot and cold airconditioning system Included in the sale is a designated underground parking space. Within the complex there is ample free parking, well tended gardens and a communal pool. Offered for sale partly furnished. The property is located in Avenida Mar y Sol, half way between Arroyo de la Miel and the Costa, the perfect location. Benalmadena Costa is a preferred tourist resort enjoying 7.00 Km of sandy beaches, a beautiful Marina and is less than 10 Km from Malaga International Airport

Setting Close To Port Close To Schools

Climate Control Air Conditioning Pre Installed A/C Hot A/C Cold A/C

Kitchen Y Fully Fitted