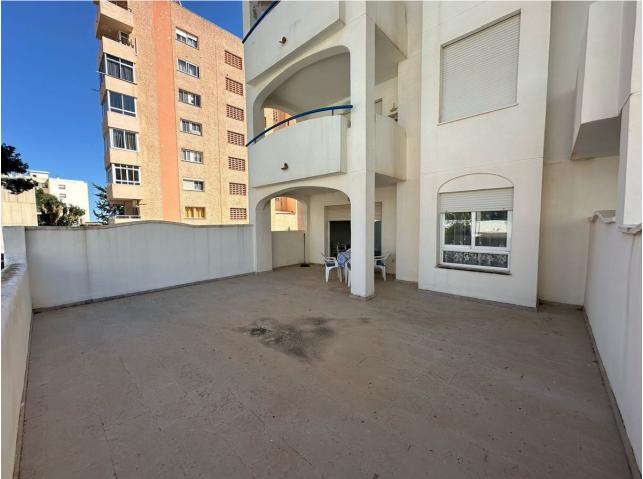

2 🔙 2 🗐 101 m2

Stunning ground floor 2 bedroom corner apartment in the very popular Don Joaquin Complex in Benalmadena Costa.. Extending to just over 100m2 with a terrace of the same size which overlooks the pool and gardens and is just perfect for entertaining. The property exudes quality with beautiful marble floors and top quality windows and door furniture. The property comprises. Located in a secure gated complex Entrance Porch with security gate. Hallway High security front door Fully fitted Kitchen with upright fridge freezer, electric hob and oven, extractor fan, granite worktops, washing machine, dishwasher, microwave Utility area Double Bedroom with top quality fitted wardrobes Master Bedroom with full length fitted wardrobes and ensuite Bathroom Family Shower room. Spacious Lounge Diner with patio doors leading to the Terrace. Central hot and cold airconditioning system Included in the sale is a designated underground parking space. Within the complex there is ample free parking, well tended gardens and a communal pool. Offered for sale partly furnished. The property is located in Avenida Mar y Sol, half way between Arroyo de la Miel and the Costa, the perfect location. Benalmadena Costa is a preferred tourist resort enjoying 7.00 Km of sandy beaches, a beautiful Marina and is less than 10 Km from Malaga International Airport