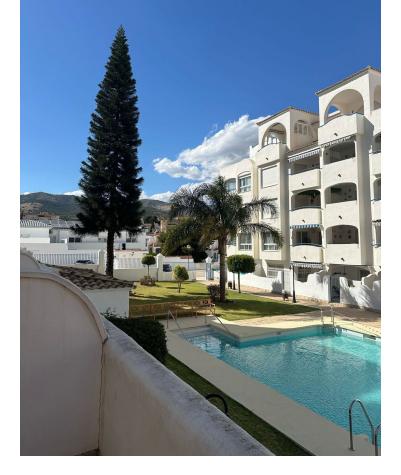

2 🔙 2 🗐 101 m2

Stunning ground floor 2 bedroom corner apartment in the very popular Don Joaquin Complex in Benalmadena Costa.. Extending to just over 100m2 with a terrace of the same size which overlooks the pool and gardens and is just perfect for entertaining. The property exudes quality with beautiful marble floors and top quality windows and door furniture. The property comprises. Located in a secure gated complex Entrance Porch with security gate. Hallway High security front door Fully fitted Kitchen with upright fridge freezer, electric hob and oven, extractor fan, granite worktops, washing machine, dishwasher, microwave Utility area Double Bedroom with top quality fitted wardrobes Master Bedroom with full length fitted wardrobes and ensuite Bathroom Family Shower room. Spacious Lounge Diner with patio doors leading to the Terrace. Central hot and cold airconditioning system Included in the sale is a designated underground parking space. Within the complex there is ample free parking, well tended gardens and a communal pool. Offered for sale partly furnished. The property is located in Avenida Mar y Sol, half way between Arroyo de la Miel and the Costa, the perfect location. Benalmadena Costa is a preferred tourist resort enjoying 7.00 Km of sandy beaches, a beautiful Marina and is less than 10 Km from Malaga International Airport

## Utilities

Electricity Drinkable Water Orientation South East

Views Mountain Garden Pool

Garden Communal

Category Bargain

- Holiday Homes
- Investment
- 🔨 Resale
- Contemporary

Condition Excellent

Features Fitted Wardrobes Near Transport Private Terrace Utility Room Ensuite Bathroom