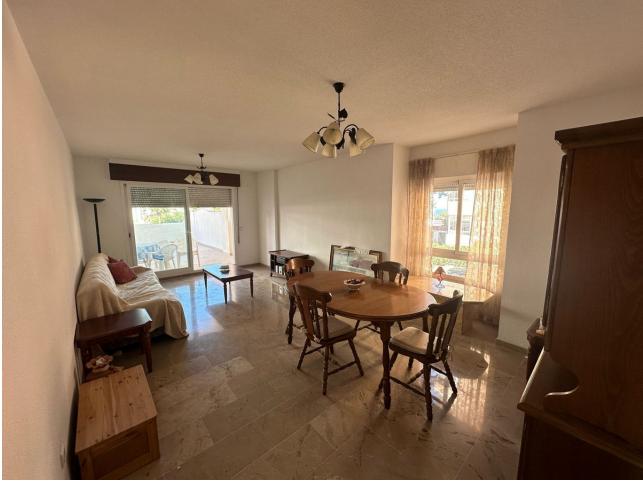

2 🔙 2 🗐 101 m2

Stunning ground floor 2 bedroom corner apartment in the very popular Don Joaquin Complex in Benalmadena Costa.. Extending to just over 100m2 with a terrace of the same size which overlooks the pool and gardens and is just perfect for entertaining. The property exudes quality with beautiful marble floors and top quality windows and door furniture. The property comprises. Located in a secure gated complex Entrance Porch with security gate. Hallway High security front door Fully fitted Kitchen with upright fridge freezer, electric hob and oven, extractor fan, granite worktops, washing machine, dishwasher, microwave Utility area Double Bedroom with top quality fitted wardrobes Master Bedroom with full length fitted wardrobes and ensuite Bathroom Family Shower room. Spacious Lounge Diner with patio doors leading to the Terrace. Central hot and cold airconditioning system Included in the sale is a designated underground parking space. Within the complex there is ample free parking, well tended gardens and a communal pool. Offered for sale partly furnished. The property is located in Avenida Mar y Sol, half way between Arroyo de la Miel and the Costa, the perfect location. Benalmadena Costa is a preferred tourist resort enjoying 7.00 Km of sandy beaches, a beautiful Marina and is less than 10 Km from Malaga International Airport