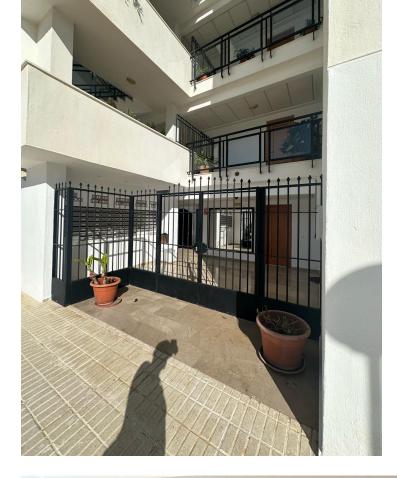

2 🔙 2 🗐 101 m2

Stunning ground floor 2 bedroom corner apartment in the very popular Don Joaquin Complex in Benalmadena Costa.. Extending to just over 100m2 with a terrace of the same size which overlooks the pool and gardens and is just perfect for entertaining. The property exudes quality with beautiful marble floors and top quality windows and door furniture. The property comprises. Located in a secure gated complex Entrance Porch with security gate. Hallway High security front door Fully fitted Kitchen with upright fridge freezer, electric hob and oven, extractor fan, granite worktops, washing machine, dishwasher, microwave Utility area Double Bedroom with top quality fitted wardrobes Master Bedroom with full length fitted wardrobes and ensuite Bathroom Family Shower room. Spacious Lounge Diner with patio doors leading to the Terrace. Central hot and cold airconditioning system Included in the sale is a designated underground parking space. Within the complex there is ample free parking, well tended gardens and a communal pool. Offered for sale partly furnished. The property is located in Avenida Mar y Sol, half way between Arroyo de la Miel and the Costa, the perfect location. Benalmadena Costa is a preferred tourist resort enjoying 7.00 Km of sandy beaches, a beautiful Marina and is less than 10 Km from Malaga International Airport

Security Gated Complex Entry Phone Pool Communal

Furniture Part Furnished

Parking Underground Private