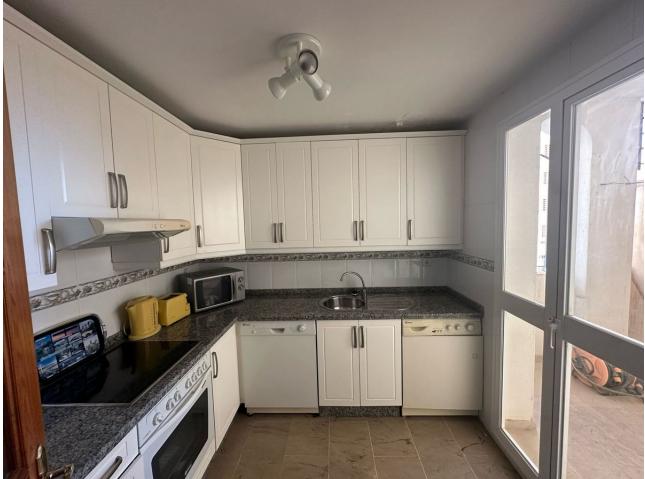

2 🔙 2 🗐 101 m2

Stunning ground floor 2 bedroom corner apartment in the very popular Don Joaquin Complex in Benalmadena Costa.. Extending to just over 100m2 with a terrace of the same size which overlooks the pool and gardens and is just perfect for entertaining. The property exudes quality with beautiful marble floors and top quality windows and door furniture. The property comprises. Located in a secure gated complex Entrance Porch with security gate. Hallway High security front door Fully fitted Kitchen with upright fridge freezer, electric hob and oven, extractor fan, granite worktops, washing machine, dishwasher, microwave Utility area Double Bedroom with top quality fitted wardrobes Master Bedroom with full length fitted wardrobes and ensuite Bathroom Family Shower room. Spacious Lounge Diner with patio doors leading to the Terrace. Central hot and cold airconditioning system Included in the sale is a designated underground parking space. Within the complex there is ample free parking, well tended gardens and a communal pool. Offered for sale partly furnished. The property is located in Avenida Mar y Sol, half way between Arroyo de la Miel and the Costa, the perfect location. Benalmadena Costa is a preferred tourist resort enjoying 7.00 Km of sandy beaches, a beautiful Marina and is less than 10 Km from Malaga International Airport

Setting Close To Port Close To Schools

Climate Control Air Conditioning Pre Installed A/C Hot A/C Cold A/C

Kitchen Y Fully Fitted