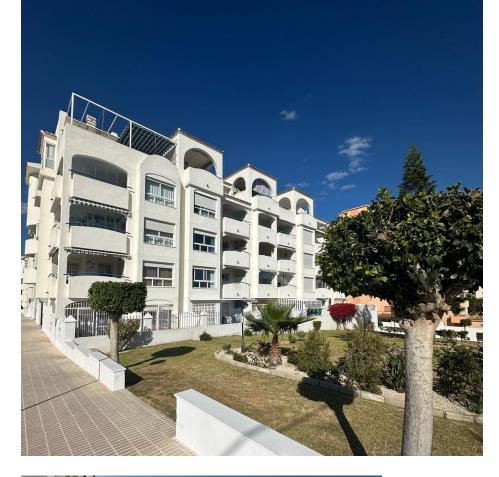

2 🔙 2 🗐 101 m2

Stunning ground floor 2 bedroom corner apartment in the very popular Don Joaquin Complex in Benalmadena Costa.. Extending to just over 100m2 with a terrace of the same size which overlooks the pool and gardens and is just perfect for entertaining. The property exudes quality with beautiful marble floors and top quality windows and door furniture. The property comprises. Located in a secure gated complex Entrance Porch with security gate. Hallway High security front door Fully fitted Kitchen with upright fridge freezer, electric hob and oven, extractor fan, granite worktops, washing machine, dishwasher, microwave Utility area Double Bedroom with top quality fitted wardrobes Master Bedroom with full length fitted wardrobes and ensuite Bathroom Family Shower room. Spacious Lounge Diner with patio doors leading to the Terrace. Central hot and cold airconditioning system Included in the sale is a designated underground parking space. Within the complex there is ample free parking, well tended gardens and a communal pool. Offered for sale partly furnished. The property is located in Avenida Mar y Sol, half way between Arroyo de la Miel and the Costa, the perfect location. Benalmadena Costa is a preferred tourist resort enjoying 7.00 Km of sandy beaches, a beautiful Marina and is less than 10 Km from Malaga International Airport