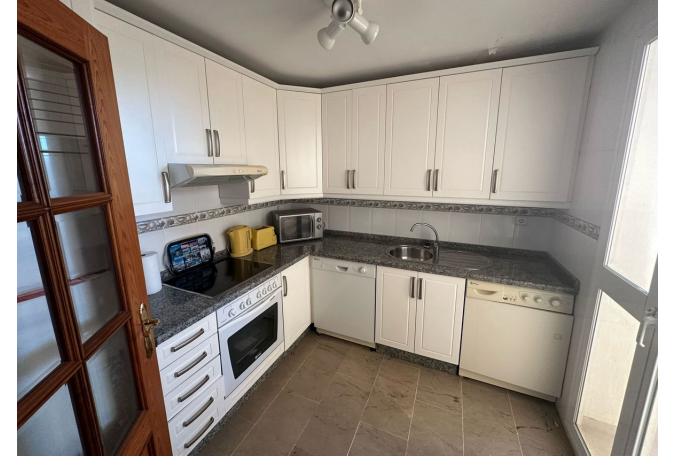

2 🔙 2 🗐 101 m2

Stunning ground floor 2 bedroom corner apartment in the very popular Don Joaquin Complex in Benalmadena Costa.. Extending to just over 100m2 with a terrace of the same size which overlooks the pool and gardens and is just perfect for entertaining. The property exudes quality with beautiful marble floors and top quality windows and door furniture. The property comprises. Located in a secure gated complex Entrance Porch with security gate. Hallway High security front door Fully fitted Kitchen with upright fridge freezer, electric hob and oven, extractor fan, granite worktops, washing machine, dishwasher, microwave Utility area Double Bedroom with top quality fitted wardrobes Master Bedroom with full length fitted wardrobes and ensuite Bathroom Family Shower room. Spacious Lounge Diner with patio doors leading to the Terrace. Central hot and cold airconditioning system Included in the sale is a designated underground parking space. Within the complex there is ample free parking, well tended gardens and a communal pool. Offered for sale partly furnished. The property is located in Avenida Mar y Sol, half way between Arroyo de la Miel and the Costa, the perfect location. Benalmadena Costa is a preferred tourist resort enjoying 7.00 Km of sandy beaches, a beautiful Marina and is less than 10 Km from Malaga International Airport

Setting Close To Port Close To Schools

Climate Control Air Conditioning Pre Installed A/C Hot A/C Cold A/C

Kitchen Y Fully Fitted