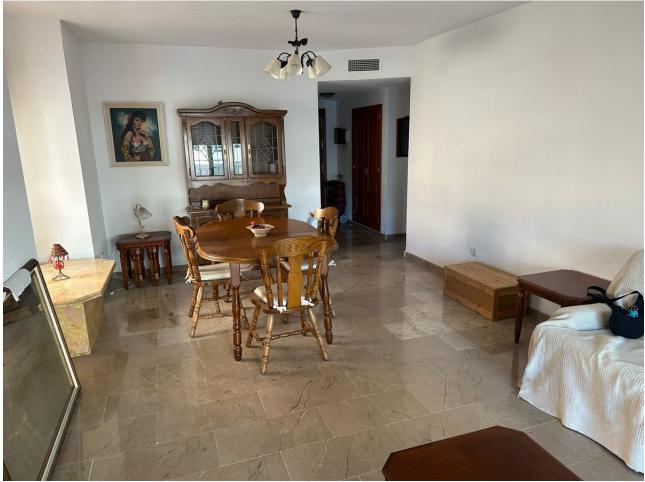

2 🔙 2 🗐 101 m2

Stunning ground floor 2 bedroom corner apartment in the very popular Don Joaquin Complex in Benalmadena Costa.. Extending to just over 100m2 with a terrace of the same size which overlooks the pool and gardens and is just perfect for entertaining. The property exudes quality with beautiful marble floors and top quality windows and door furniture. The property comprises. Located in a secure gated complex Entrance Porch with security gate. Hallway High security front door Fully fitted Kitchen with upright fridge freezer, electric hob and oven, extractor fan, granite worktops, washing machine, dishwasher, microwave Utility area Double Bedroom with top quality fitted wardrobes Master Bedroom with full length fitted wardrobes and ensuite Bathroom Family Shower room. Spacious Lounge Diner with patio doors leading to the Terrace. Central hot and cold airconditioning system Included in the sale is a designated underground parking space. Within the complex there is ample free parking, well tended gardens and a communal pool. Offered for sale partly furnished. The property is located in Avenida Mar y Sol, half way between Arroyo de la Miel and the Costa, the perfect location. Benalmadena Costa is a preferred tourist resort enjoying 7.00 Km of sandy beaches, a beautiful Marina and is less than 10 Km from Malaga International Airport