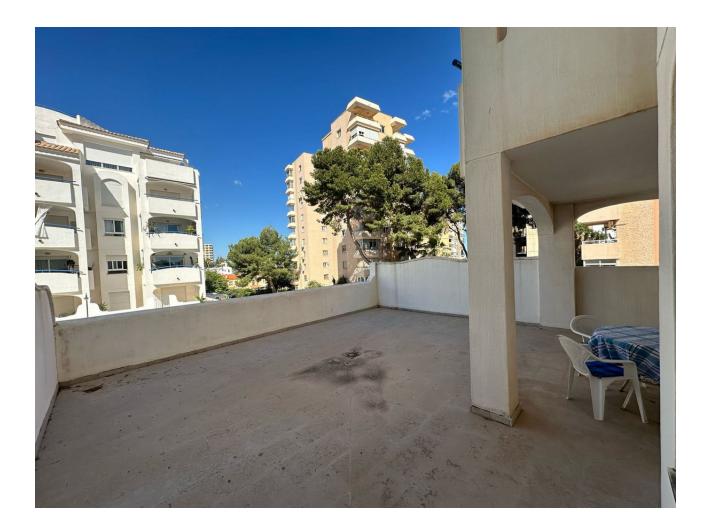

2 🔙 2 🗐 101 m2

Stunning ground floor 2 bedroom corner apartment in the very popular Don Joaquin Complex in Benalmadena Costa.. Extending to just over 100m2 with a terrace of the same size which overlooks the pool and gardens and is just perfect for entertaining. The property exudes quality with beautiful marble floors and top quality windows and door furniture. The property comprises. Located in a secure gated complex Entrance Porch with security gate. Hallway High security front door Fully fitted Kitchen with upright fridge freezer, electric hob and oven, extractor fan, granite worktops, washing machine, dishwasher, microwave Utility area Double Bedroom with top quality fitted wardrobes Master Bedroom with full length fitted wardrobes and ensuite Bathroom Family Shower room. Spacious Lounge Diner with patio doors leading to the Terrace. Central hot and cold airconditioning system Included in the sale is a designated underground parking space. Within the complex there is ample free parking, well tended gardens and a communal pool. Offered for sale partly furnished. The property is located in Avenida Mar y Sol, half way between Arroyo de la Miel and the Costa, the perfect location. Benalmadena Costa is a preferred tourist resort enjoying 7.00 Km of sandy beaches, a beautiful Marina and is less than 10 Km from Malaga International Airport