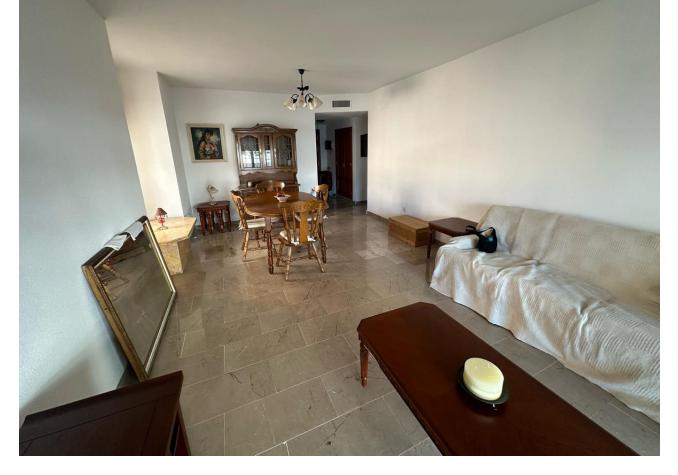

2 🔙 2 🗐 101 m2

Stunning ground floor 2 bedroom corner apartment in the very popular Don Joaquin Complex in Benalmadena Costa.. Extending to just over 100m2 with a terrace of the same size which overlooks the pool and gardens and is just perfect for entertaining. The property exudes quality with beautiful marble floors and top quality windows and door furniture. The property comprises. Located in a secure gated complex Entrance Porch with security gate. Hallway High security front door Fully fitted Kitchen with upright fridge freezer, electric hob and oven, extractor fan, granite worktops, washing machine, dishwasher, microwave Utility area Double Bedroom with top quality fitted wardrobes Master Bedroom with full length fitted wardrobes and ensuite Bathroom Family Shower room. Spacious Lounge Diner with patio doors leading to the Terrace. Central hot and cold airconditioning system Included in the sale is a designated underground parking space. Within the complex there is ample free parking, well tended gardens and a communal pool. Offered for sale partly furnished. The property is located in Avenida Mar y Sol, half way between Arroyo de la Miel and the Costa, the perfect location. Benalmadena Costa is a preferred tourist resort enjoying 7.00 Km of sandy beaches, a beautiful Marina and is less than 10 Km from Malaga International Airport