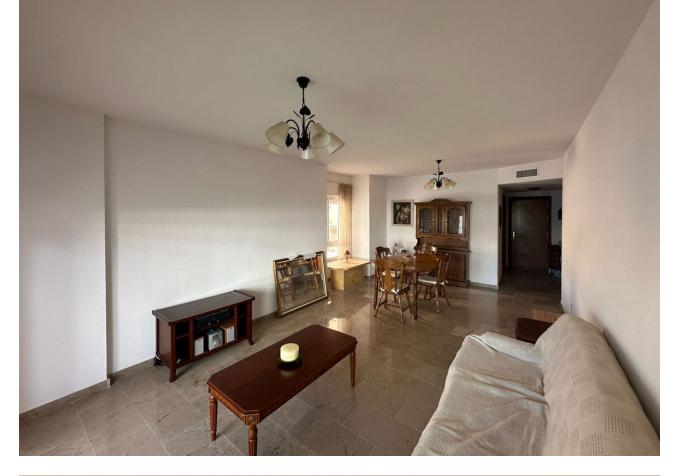

2 🔙 2 🗐 101 m2

Stunning ground floor 2 bedroom corner apartment in the very popular Don Joaquin Complex in Benalmadena Costa.. Extending to just over 100m2 with a terrace of the same size which overlooks the pool and gardens and is just perfect for entertaining. The property exudes quality with beautiful marble floors and top quality windows and door furniture. The property comprises. Located in a secure gated complex Entrance Porch with security gate. Hallway High security front door Fully fitted Kitchen with upright fridge freezer, electric hob and oven, extractor fan, granite worktops, washing machine, dishwasher, microwave Utility area Double Bedroom with top quality fitted wardrobes Master Bedroom with full length fitted wardrobes and ensuite Bathroom Family Shower room. Spacious Lounge Diner with patio doors leading to the Terrace. Central hot and cold airconditioning system Included in the sale is a designated underground parking space. Within the complex there is ample free parking, well tended gardens and a communal pool. Offered for sale partly furnished. The property is located in Avenida Mar y Sol, half way between Arroyo de la Miel and the Costa, the perfect location. Benalmadena Costa is a preferred tourist resort enjoying 7.00 Km of sandy beaches, a beautiful Marina and is less than 10 Km from Malaga International Airport