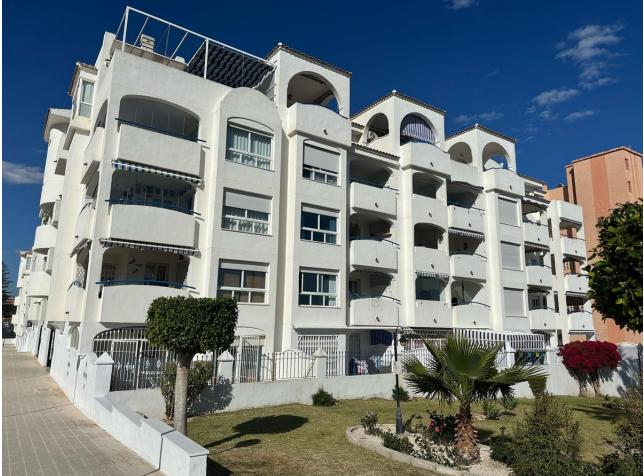

2 🔙 2 🗐 101 m2

Stunning ground floor 2 bedroom corner apartment in the very popular Don Joaquin Complex in Benalmadena Costa.. Extending to just over 100m2 with a terrace of the same size which overlooks the pool and gardens and is just perfect for entertaining. The property exudes quality with beautiful marble floors and top quality windows and door furniture. The property comprises. Located in a secure gated complex Entrance Porch with security gate. Hallway High security front door Fully fitted Kitchen with upright fridge freezer, electric hob and oven, extractor fan, granite worktops, washing machine, dishwasher, microwave Utility area Double Bedroom with top quality fitted wardrobes Master Bedroom with full length fitted wardrobes and ensuite Bathroom Family Shower room. Spacious Lounge Diner with patio doors leading to the Terrace. Central hot and cold airconditioning system Included in the sale is a designated underground parking space. Within the complex there is ample free parking, well tended gardens and a communal pool. Offered for sale partly furnished. The property is located in Avenida Mar y Sol, half way between Arroyo de la Miel and the Costa, the perfect location. Benalmadena Costa is a preferred tourist resort enjoying 7.00 Km of sandy beaches, a beautiful Marina and is less than 10 Km from Malaga International Airport