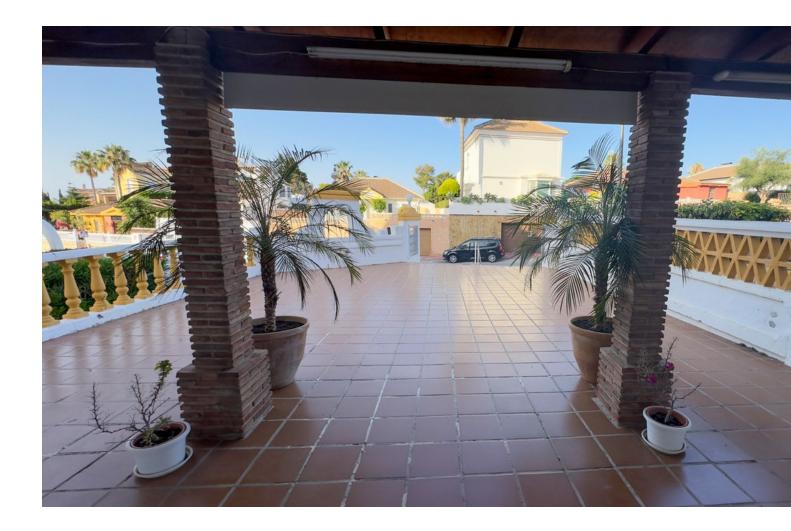

## 450.000€

www.mibgroup.es +34 662 58 96 58 info@mibgroup.es

Ref.-ID: MIBGR4748848

Calahonda

Commercial

Situated in a very busy part of Calahonda with traffic and pedestrians passing constantly this really is a great position. Currently a suite of offices these premises are extremely versatile, It has been used as an estate agency for the last 20 years and is now let for 2.000 per month, It can be sold either vacant or with the current tenants remaining. It would suit a number of uses, showrooms, offices, treatment rooms, small private school, crèche etc. It has a main front office, which is of a very good size, and there are three further office suites, a kitchen and cloakroom. There is scope to divide the front office into two or three office suites plus a reception area. Each office would have its own windows and still be sizeable, and there is also a back entrance accessed from the community area. In addition there is a good size front terrace. The decoration is modern having tiled floors, suspended ceilings with spotlighting and neutral décor. In total there are around 160m2 internally and the terrace is around 100m2 There is a community fee of 360 per quarter.