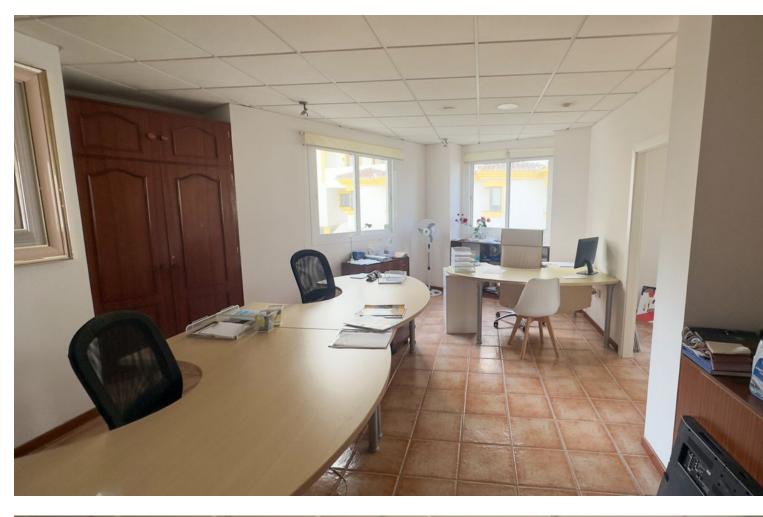

## 450.000€

www.mibgroup.es +34 662 58 96 58 info@mibgroup.es

Ref.-ID: MIBGR4748848

Calahonda

Commercial

Situated in a very busy part of Calahonda with traffic and pedestrians passing constantly this really is a great position. Currently a suite of offices these premises are extremely versatile, It has been used as an estate agency for the last 20 years and is now let for 2.000 per month, It can be sold either vacant or with the current tenants remaining. It would suit a number of uses, showrooms, offices, treatment rooms, small private school, crèche etc. It has a main front office, which is of a very good size, and there are three further office suites, a kitchen and cloakroom. There is scope to divide the front office into two or three office suites plus a reception area. Each office would have its own windows and still be sizeable, and there is also a back entrance accessed from the community area. In addition there is a good size front terrace. The decoration is modern having tiled floors, suspended ceilings with spotlighting and neutral décor. In total there are around 160m2 internally and the terrace is around 100m2 There is a community fee of 360 per quarter.