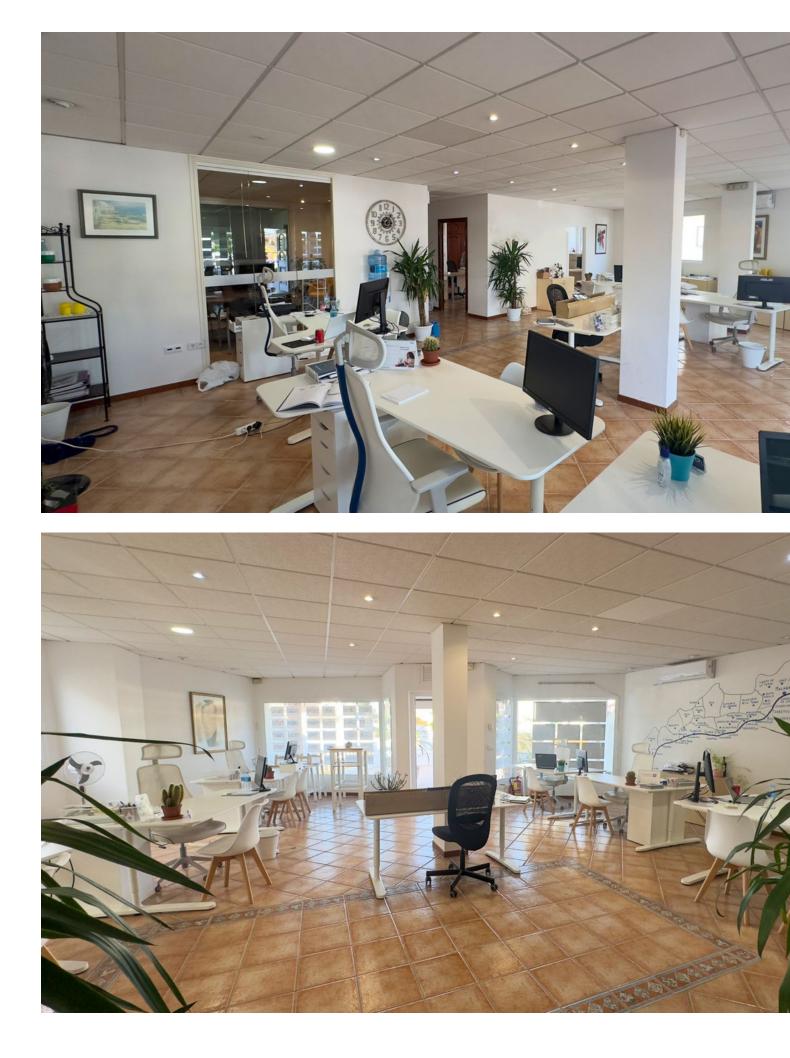

## 450.000€

www.mibgroup.es +34 662 58 96 58 info@mibgroup.es

Ref.-ID: MIBGR4748848

Calahonda

Commercial

Situated in a very busy part of Calahonda with traffic and pedestrians passing constantly this really is a great position. Currently a suite of offices these premises are extremely versatile, It has been used as an estate agency for the last 20 years and is now let for 2.000 per month, It can be sold either vacant or with the current tenants remaining. It would suit a number of uses, showrooms, offices, treatment rooms, small private school, crèche etc. It has a main front office, which is of a very good size, and there are three further office suites, a kitchen and cloakroom. There is scope to divide the front office into two or three office suites plus a reception area. Each office would have its own windows and still be sizeable, and there is also a back entrance accessed from the community area. In addition there is a good size front terrace. The decoration is modern having tiled floors, suspended ceilings with spotlighting and neutral décor. In total there are around 160m2 internally and the terrace is around 100m2 There is a community fee of 360 per quarter.