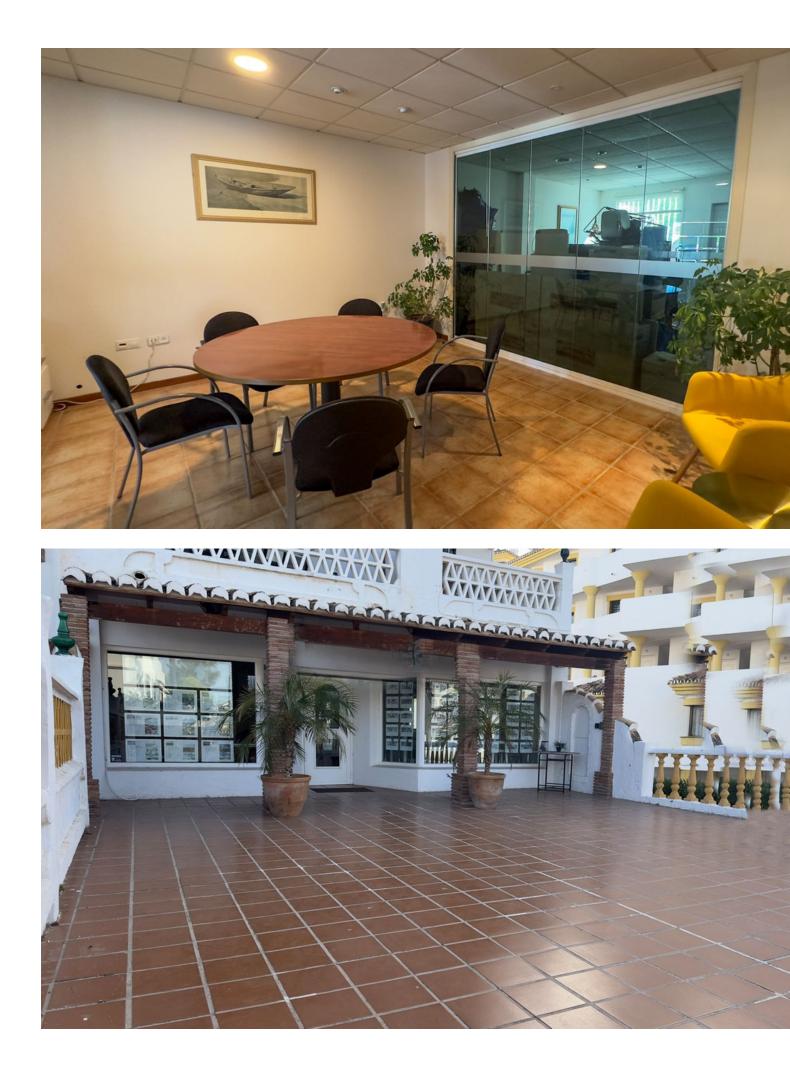

## 450.000€

www.mibgroup.es +34 662 58 96 58 info@mibgroup.es

Ref.-ID: MIBGR4748848

Calahonda

Commercial

Situated in a very busy part of Calahonda with traffic and pedestrians passing constantly this really is a great position. Currently a suite of offices these premises are extremely versatile, It has been used as an estate agency for the last 20 years and is now let for 2.000 per month, It can be sold either vacant or with the current tenants remaining. It would suit a number of uses, showrooms, offices, treatment rooms, small private school, crèche etc. It has a main front office, which is of a very good size, and there are three further office suites, a kitchen and cloakroom. There is scope to divide the front office into two or three office suites plus a reception area. Each office would have its own windows and still be sizeable, and there is also a back entrance accessed from the community area. In addition there is a good size front terrace. The decoration is modern having tiled floors, suspended ceilings with spotlighting and neutral décor. In total there are around 160m2 internally and the terrace is around 100m2 There is a community fee of 360 per quarter.