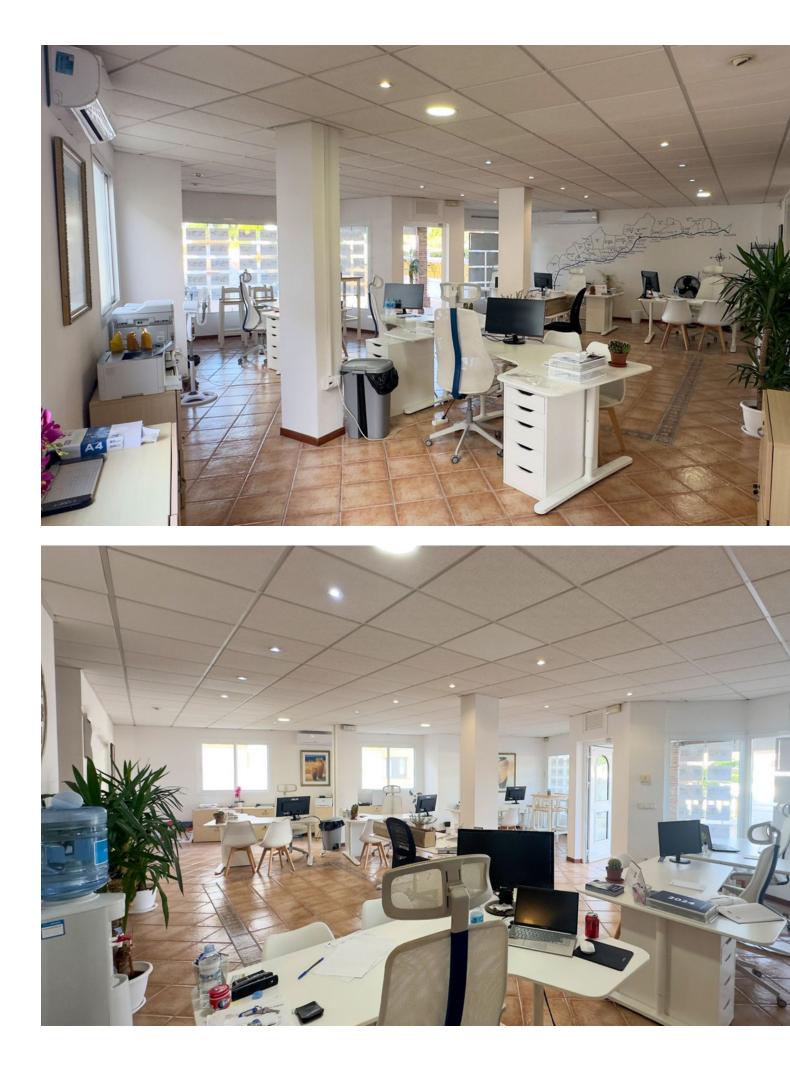

## 450.000€

www.mibgroup.es +34 662 58 96 58 info@mibgroup.es

Ref.-ID: MIBGR4748848

Calahonda

Commercial

Situated in a very busy part of Calahonda with traffic and pedestrians passing constantly this really is a great position. Currently a suite of offices these premises are extremely versatile, It has been used as an estate agency for the last 20 years and is now let for 2.000 per month, It can be sold either vacant or with the current tenants remaining. It would suit a number of uses, showrooms, offices, treatment rooms, small private school, crèche etc. It has a main front office, which is of a very good size, and there are three further office suites, a kitchen and cloakroom. There is scope to divide the front office into two or three office suites plus a reception area. Each office would have its own windows and still be sizeable, and there is also a back entrance accessed from the community area. In addition there is a good size front terrace. The decoration is modern having tiled floors, suspended ceilings with spotlighting and neutral décor. In total there are around 160m2 internally and the terrace is around 100m2 There is a community fee of 360 per quarter.