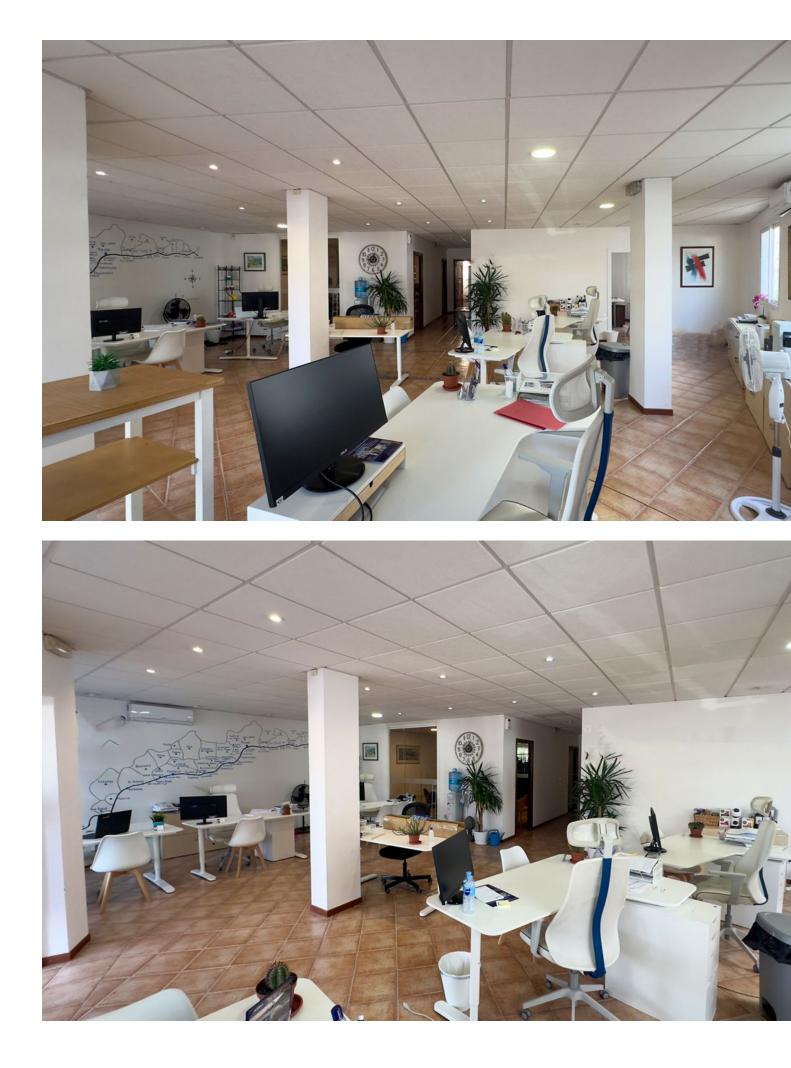

## 450.000€

www.mibgroup.es +34 662 58 96 58 info@mibgroup.es

Ref.-ID: MIBGR4748848

Calahonda

Commercial

Situated in a very busy part of Calahonda with traffic and pedestrians passing constantly this really is a great position. Currently a suite of offices these premises are extremely versatile, It has been used as an estate agency for the last 20 years and is now let for 2.000 per month, It can be sold either vacant or with the current tenants remaining. It would suit a number of uses, showrooms, offices, treatment rooms, small private school, crèche etc. It has a main front office, which is of a very good size, and there are three further office suites, a kitchen and cloakroom. There is scope to divide the front office into two or three office suites plus a reception area. Each office would have its own windows and still be sizeable, and there is also a back entrance accessed from the community area. In addition there is a good size front terrace. The decoration is modern having tiled floors, suspended ceilings with spotlighting and neutral décor. In total there are around 160m2 internally and the terrace is around 100m2 There is a community fee of 360 per quarter.