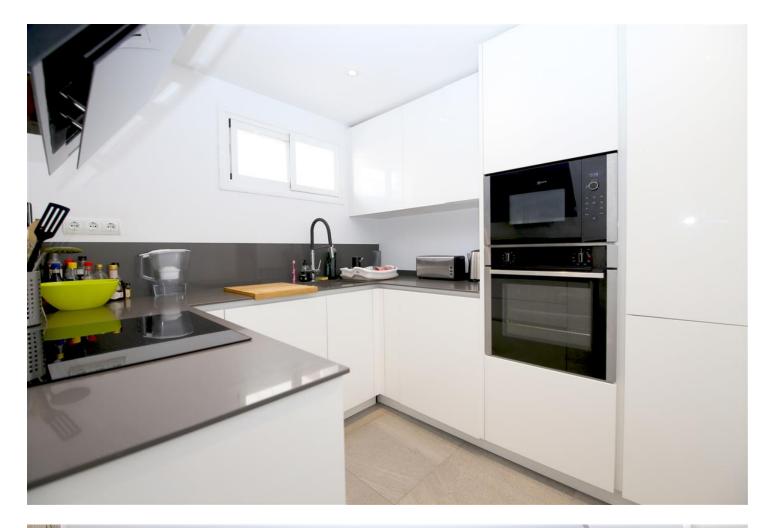

A fully renovated and modern semi-detached townhouse with two bedrooms and two bathrooms distributed entirely on one level. The master bedroom has a super king size bed (180x200cm) and an en-suite bathroom, while the second bedroom is equipped with two single beds. Both bedrooms and living room have independent air conditioning units for cooling and heating. The living room is divided into two areas, a lounge area with a comfortable sofa bed and a modern dining area for up to six people. The fully fitted kitchen is very well equipped with quality appliances. From the living room you have access to the patio terrace with an outdoor dining area with parasol for four guests. From the patio terrace, you can find the staircase leading to the sunny private roof terrace with lovely views, a relaxer area for five, two sun loungers and a charcoal BBQ. The complex has a fenced community pool surrounded by gardens available from May until October.