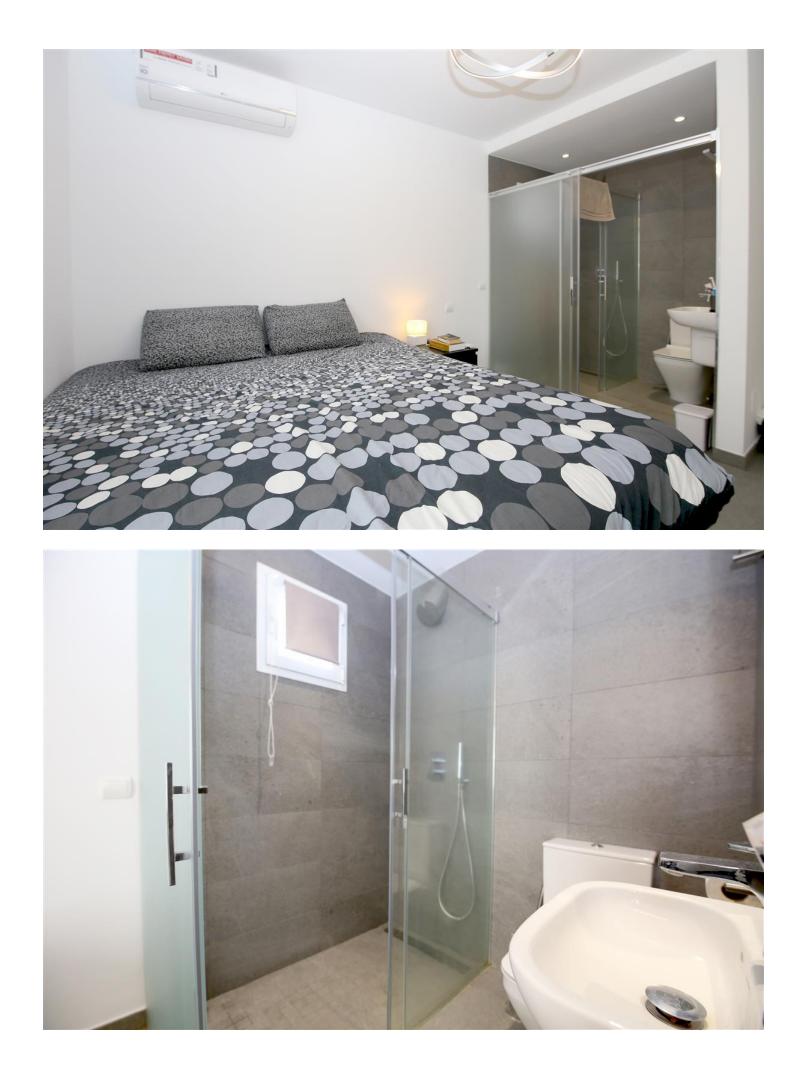

A fully renovated and modern semi-detached townhouse with two bedrooms and two bathrooms distributed entirely on one level. The master bedroom has a super king size bed (180x200cm) and an en-suite bathroom, while the second bedroom is equipped with two single beds. Both bedrooms and living room have independent air conditioning units for cooling and heating. The living room is divided into two areas, a lounge area with a comfortable sofa bed and a modern dining area for up to six people. The fully fitted kitchen is very well equipped with quality appliances. From the living room you have access to the patio terrace with an outdoor dining area with parasol for four guests. From the patio terrace, you can find the staircase leading to the sunny private roof terrace with lovely views, a relaxer area for five, two sun loungers and a charcoal BBQ. The complex has a fenced community pool surrounded by gardens available from May until October.