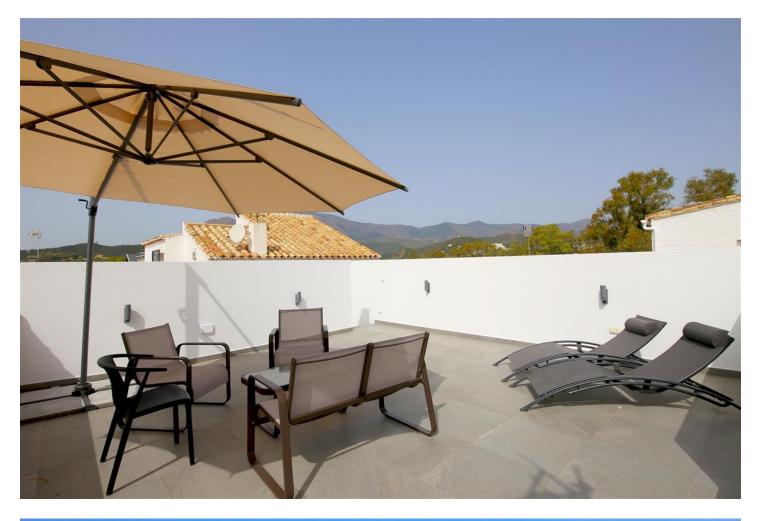

A fully renovated and modern semi-detached townhouse with two bedrooms and two bathrooms distributed entirely on one level. The master bedroom has a super king size bed (180x200cm) and an en-suite bathroom, while the second bedroom is equipped with two single beds. Both bedrooms and living room have independent air conditioning units for cooling and heating. The living room is divided into two areas, a lounge area with a comfortable sofa bed and a modern dining area for up to six people. The fully fitted kitchen is very well equipped with quality appliances. From the living room you have access to the patio terrace with an outdoor dining area with parasol for four guests. From the patio terrace, you can find the staircase leading to the sunny private roof terrace with lovely views, a relaxer area for five, two sun loungers and a charcoal BBQ. The complex has a fenced community pool surrounded by gardens available from May until October.