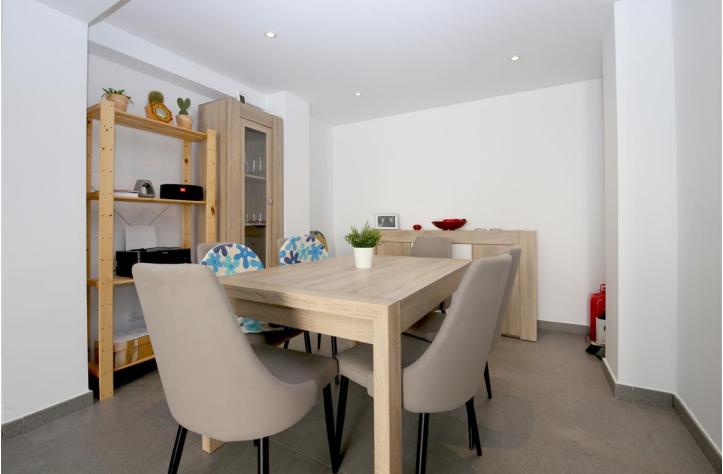

A fully renovated and modern semi-detached townhouse with two bedrooms and two bathrooms distributed entirely on one level. The master bedroom has a super king size bed (180x200cm) and an en-suite bathroom, while the second bedroom is equipped with two single beds. Both bedrooms and living room have independent air conditioning units for cooling and heating. The living room is divided into two areas, a lounge area with a comfortable sofa bed and a modern dining area for up to six people. The fully fitted kitchen is very well equipped with quality appliances. From the living room you have access to the patio terrace with an outdoor dining area with parasol for four guests. From the patio terrace, you can find the staircase leading to the sunny private roof terrace with lovely views, a relaxer area for five, two sun loungers and a charcoal BBQ. The complex has a fenced community pool surrounded by gardens available from May until October.