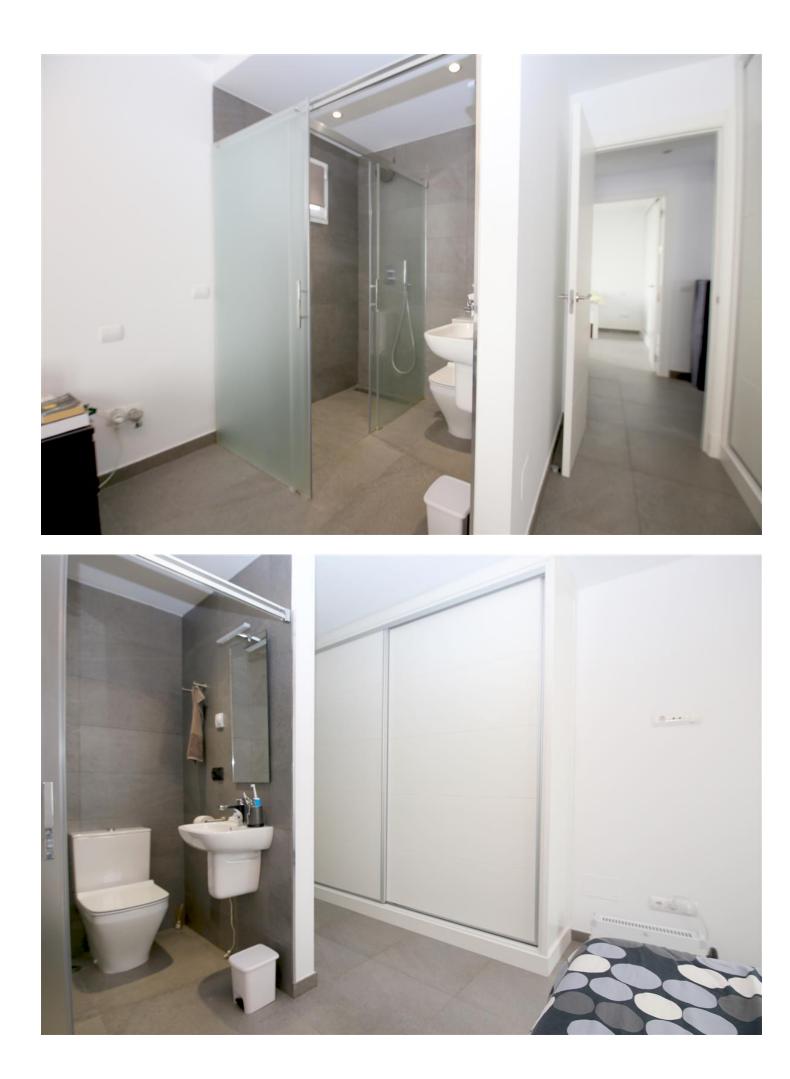

A fully renovated and modern semi-detached townhouse with two bedrooms and two bathrooms distributed entirely on one level. The master bedroom has a super king size bed (180x200cm) and an en-suite bathroom, while the second bedroom is equipped with two single beds. Both bedrooms and living room have independent air conditioning units for cooling and heating. The living room is divided into two areas, a lounge area with a comfortable sofa bed and a modern dining area for up to six people. The fully fitted kitchen is very well equipped with quality appliances. From the living room you have access to the patio terrace with an outdoor dining area with parasol for four guests. From the patio terrace, you can find the staircase leading to the sunny private roof terrace with lovely views, a relaxer area for five, two sun loungers and a charcoal BBQ. The complex has a fenced community pool surrounded by gardens available from May until October.