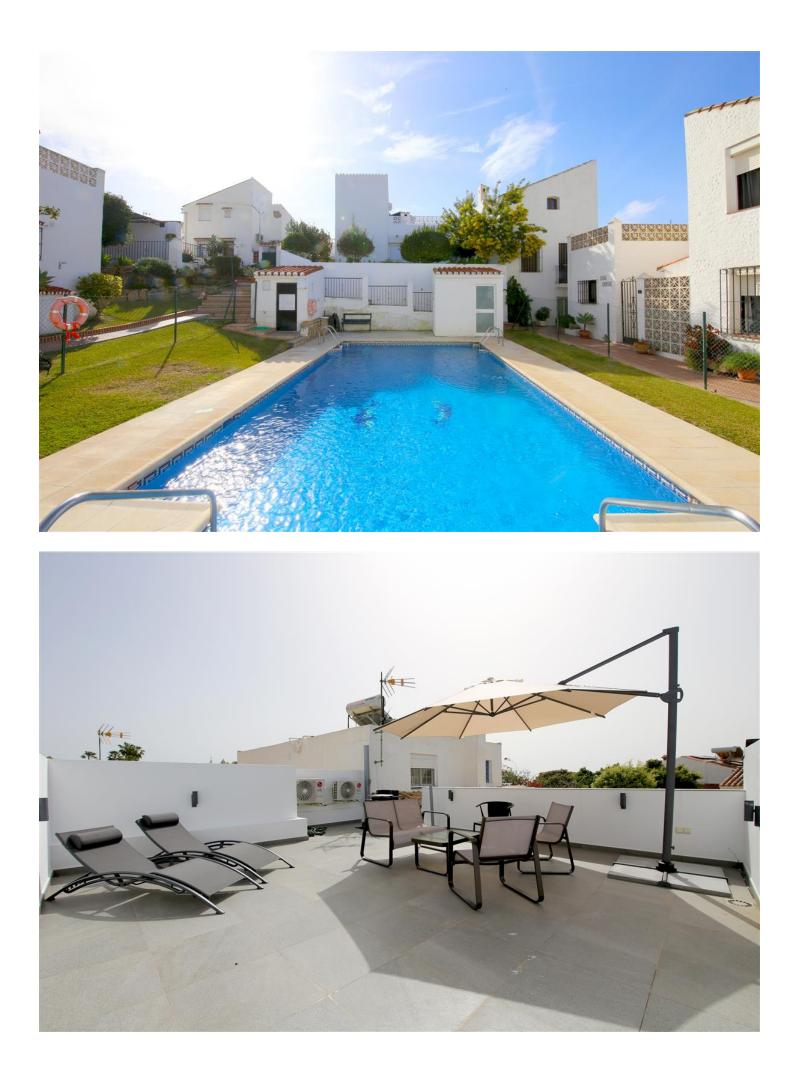

A fully renovated and modern semi-detached townhouse with two bedrooms and two bathrooms distributed entirely on one level. The master bedroom has a super king size bed (180x200cm) and an en-suite bathroom, while the second bedroom is equipped with two single beds. Both bedrooms and living room have independent air conditioning units for cooling and heating. The living room is divided into two areas, a lounge area with a comfortable sofa bed and a modern dining area for up to six people. The fully fitted kitchen is very well equipped with quality appliances. From the living room you have access to the patio terrace with an outdoor dining area with parasol for four guests. From the patio terrace, you can find the staircase leading to the sunny private roof terrace with lovely views, a relaxer area for five, two sun loungers and a charcoal BBQ. The complex has a fenced community pool surrounded by gardens available from May until October.