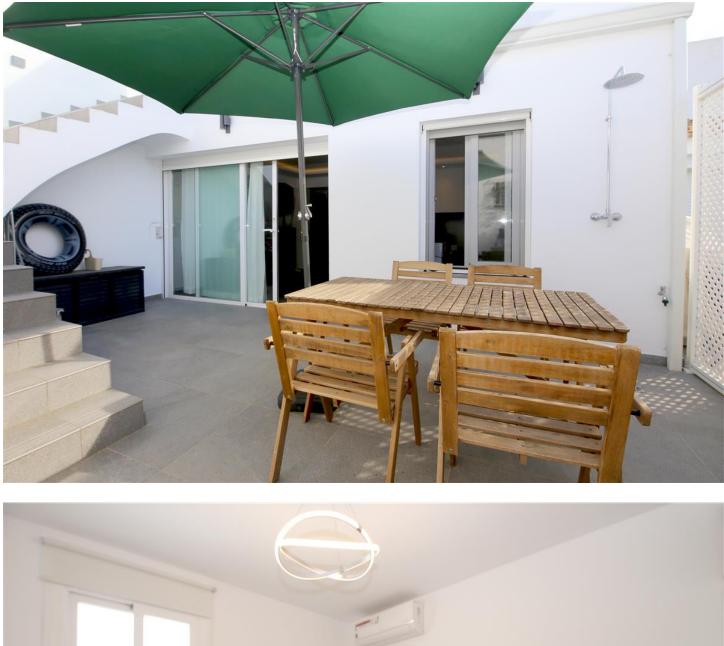

A fully renovated and modern semi-detached townhouse with two bedrooms and two bathrooms distributed entirely on one level. The master bedroom has a super king size bed (180x200cm) and an en-suite bathroom, while the second bedroom is equipped with two single beds. Both bedrooms and living room have independent air conditioning units for cooling and heating. The living room is divided into two areas, a lounge area with a comfortable sofa bed and a modern dining area for up to six people. The fully fitted kitchen is very well equipped with quality appliances. From the living room you have access to the patio terrace with an outdoor dining area with parasol for four guests. From the patio terrace, you can find the staircase leading to the sunny private roof terrace with lovely views, a relaxer area for five, two sun loungers and a charcoal BBQ. The complex has a fenced community pool surrounded by gardens available from May until October.