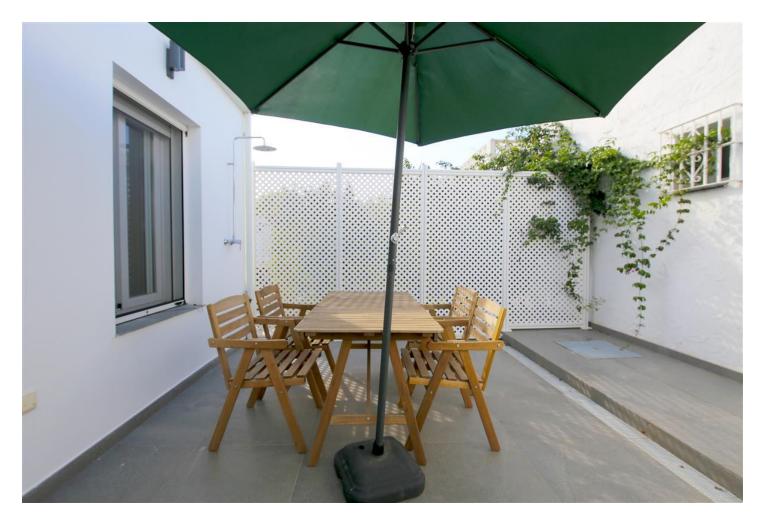

A fully renovated and modern semi-detached townhouse with two bedrooms and two bathrooms distributed entirely on one level. The master bedroom has a super king size bed (180x200cm) and an en-suite bathroom, while the second bedroom is equipped with two single beds. Both bedrooms and living room have independent air conditioning units for cooling and heating. The living room is divided into two areas, a lounge area with a comfortable sofa bed and a modern dining area for up to six people. The fully fitted kitchen is very well equipped with quality appliances. From the living room you have access to the patio terrace with an outdoor dining area with parasol for four guests. From the patio terrace, you can find the staircase leading to the sunny private roof terrace with lovely views, a relaxer area for five, two sun loungers and a charcoal BBQ. The complex has a fenced community pool surrounded by gardens available from May until October.