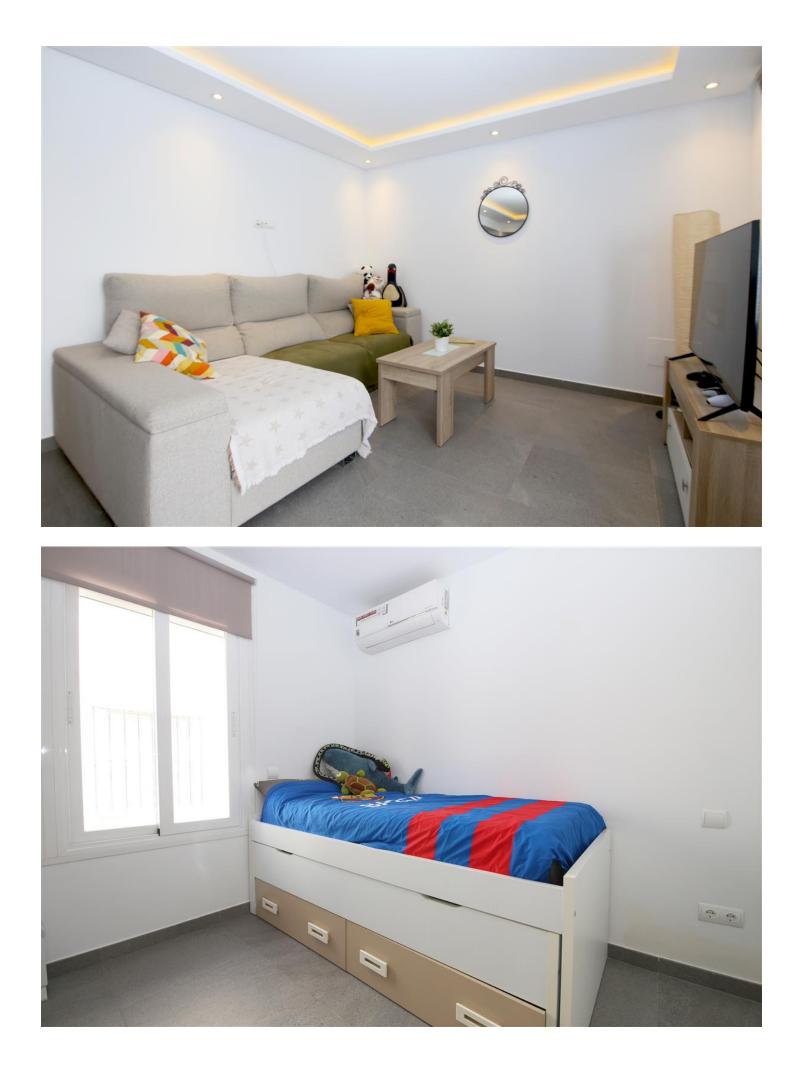

A fully renovated and modern semi-detached townhouse with two bedrooms and two bathrooms distributed entirely on one level. The master bedroom has a super king size bed (180x200cm) and an en-suite bathroom, while the second bedroom is equipped with two single beds. Both bedrooms and living room have independent air conditioning units for cooling and heating. The living room is divided into two areas, a lounge area with a comfortable sofa bed and a modern dining area for up to six people. The fully fitted kitchen is very well equipped with quality appliances. From the living room you have access to the patio terrace with an outdoor dining area with parasol for four guests. From the patio terrace, you can find the staircase leading to the sunny private roof terrace with lovely views, a relaxer area for five, two sun loungers and a charcoal BBQ. The complex has a fenced community pool surrounded by gardens available from May until October.