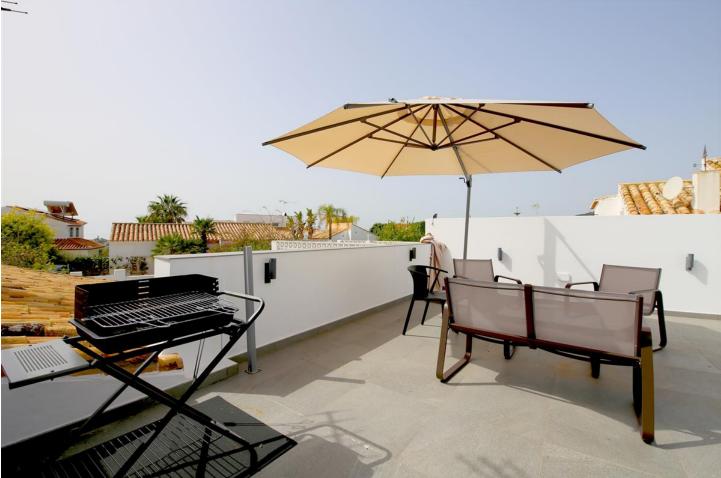

A fully renovated and modern semi-detached townhouse with two bedrooms and two bathrooms distributed entirely on one level. The master bedroom has a super king size bed (180x200cm) and an en-suite bathroom, while the second bedroom is equipped with two single beds. Both bedrooms and living room have independent air conditioning units for cooling and heating. The living room is divided into two areas, a lounge area with a comfortable sofa bed and a modern dining area for up to six people. The fully fitted kitchen is very well equipped with quality appliances. From the living room you have access to the patio terrace with an outdoor dining area with parasol for four guests. From the patio terrace, you can find the staircase leading to the sunny private roof terrace with lovely views, a relaxer area for five, two sun loungers and a charcoal BBQ. The complex has a fenced community pool surrounded by gardens available from May until October.