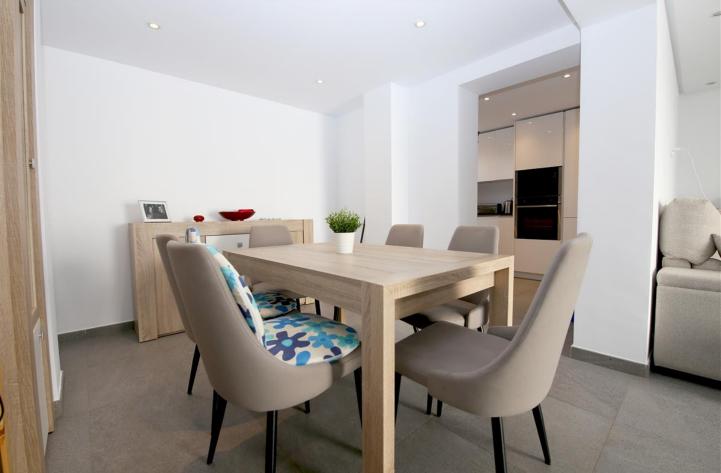

A fully renovated and modern semi-detached townhouse with two bedrooms and two bathrooms distributed entirely on one level. The master bedroom has a super king size bed (180x200cm) and an en-suite bathroom, while the second bedroom is equipped with two single beds. Both bedrooms and living room have independent air conditioning units for cooling and heating. The living room is divided into two areas, a lounge area with a comfortable sofa bed and a modern dining area for up to six people. The fully fitted kitchen is very well equipped with quality appliances. From the living room you have access to the patio terrace with an outdoor dining area with parasol for four guests. From the patio terrace, you can find the staircase leading to the sunny private roof terrace with lovely views, a relaxer area for five, two sun loungers and a charcoal BBQ. The complex has a fenced community pool surrounded by gardens available from May until October.