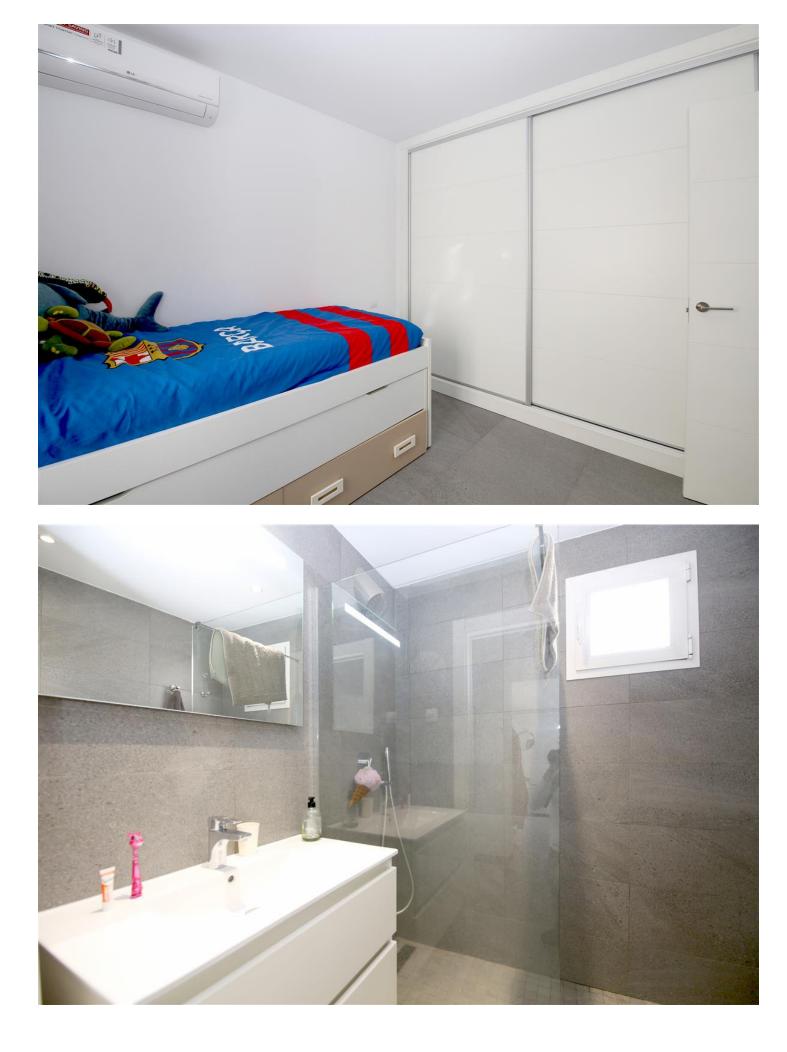

A fully renovated and modern semi-detached townhouse with two bedrooms and two bathrooms distributed entirely on one level. The master bedroom has a super king size bed (180x200cm) and an en-suite bathroom, while the second bedroom is equipped with two single beds. Both bedrooms and living room have independent air conditioning units for cooling and heating. The living room is divided into two areas, a lounge area with a comfortable sofa bed and a modern dining area for up to six people. The fully fitted kitchen is very well equipped with quality appliances. From the living room you have access to the patio terrace with an outdoor dining area with parasol for four guests. From the patio terrace, you can find the staircase leading to the sunny private roof terrace with lovely views, a relaxer area for five, two sun loungers and a charcoal BBQ. The complex has a fenced community pool surrounded by gardens available from May until October.