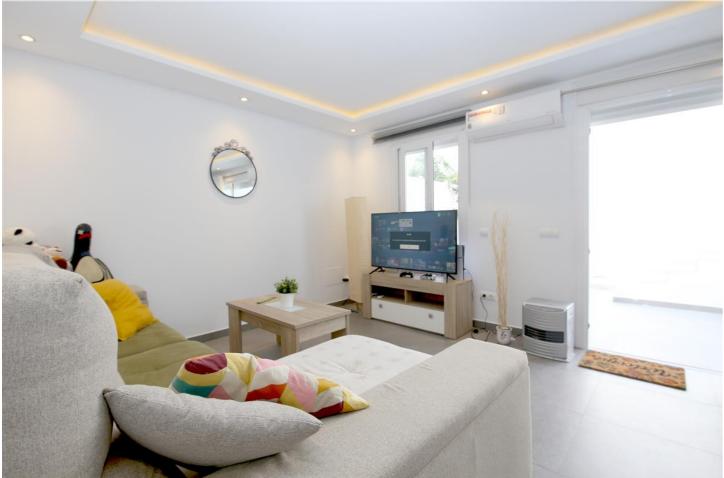

A fully renovated and modern semi-detached townhouse with two bedrooms and two bathrooms distributed entirely on one level. The master bedroom has a super king size bed (180x200cm) and an en-suite bathroom, while the second bedroom is equipped with two single beds. Both bedrooms and living room have independent air conditioning units for cooling and heating. The living room is divided into two areas, a lounge area with a comfortable sofa bed and a modern dining area for up to six people. The fully fitted kitchen is very well equipped with quality appliances. From the living room you have access to the patio terrace with an outdoor dining area with parasol for four guests. From the patio terrace, you can find the staircase leading to the sunny private roof terrace with lovely views, a relaxer area for five, two sun loungers and a charcoal BBQ. The complex has a fenced community pool surrounded by gardens available from May until October.