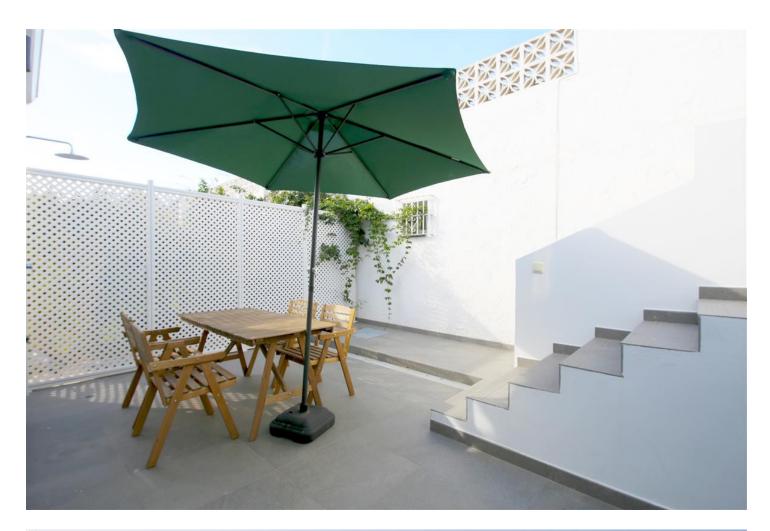

A fully renovated and modern semi-detached townhouse with two bedrooms and two bathrooms distributed entirely on one level. The master bedroom has a super king size bed (180x200cm) and an en-suite bathroom, while the second bedroom is equipped with two single beds. Both bedrooms and living room have independent air conditioning units for cooling and heating. The living room is divided into two areas, a lounge area with a comfortable sofa bed and a modern dining area for up to six people. The fully fitted kitchen is very well equipped with quality appliances. From the living room you have access to the patio terrace with an outdoor dining area with parasol for four guests. From the patio terrace, you can find the staircase leading to the sunny private roof terrace with lovely views, a relaxer area for five, two sun loungers and a charcoal BBQ. The complex has a fenced community pool surrounded by gardens available from May until October.