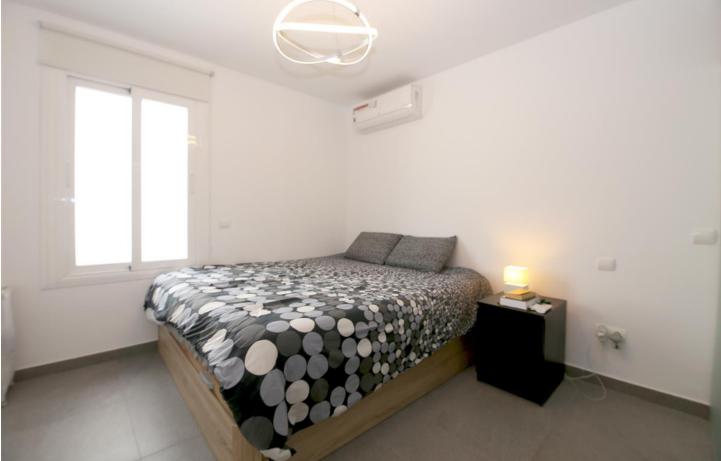

A fully renovated and modern semi-detached townhouse with two bedrooms and two bathrooms distributed entirely on one level. The master bedroom has a super king size bed (180x200cm) and an en-suite bathroom, while the second bedroom is equipped with two single beds. Both bedrooms and living room have independent air conditioning units for cooling and heating. The living room is divided into two areas, a lounge area with a comfortable sofa bed and a modern dining area for up to six people. The fully fitted kitchen is very well equipped with quality appliances. From the living room you have access to the patio terrace with an outdoor dining area with parasol for four guests. From the patio terrace, you can find the staircase leading to the sunny private roof terrace with lovely views, a relaxer area for five, two sun loungers and a charcoal BBQ. The complex has a fenced community pool surrounded by gardens available from May until October.