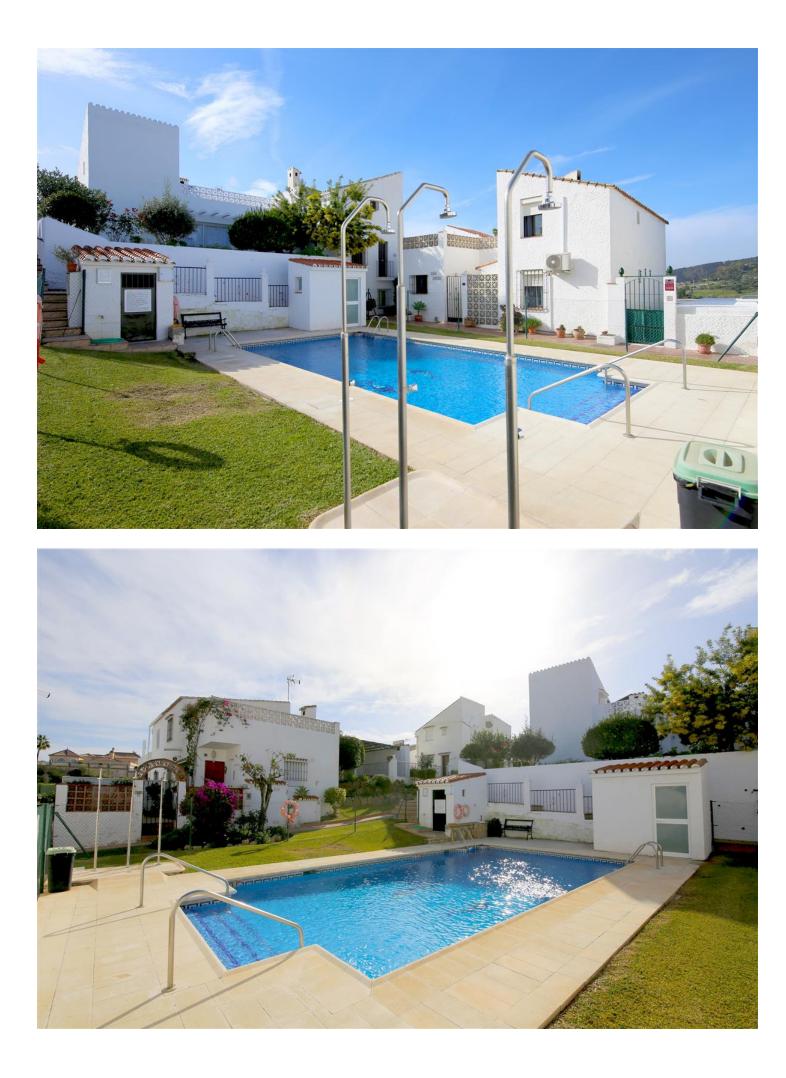

A fully renovated and modern semi-detached townhouse with two bedrooms and two bathrooms distributed entirely on one level. The master bedroom has a super king size bed (180x200cm) and an en-suite bathroom, while the second bedroom is equipped with two single beds. Both bedrooms and living room have independent air conditioning units for cooling and heating. The living room is divided into two areas, a lounge area with a comfortable sofa bed and a modern dining area for up to six people. The fully fitted kitchen is very well equipped with quality appliances. From the living room you have access to the patio terrace with an outdoor dining area with parasol for four guests. From the patio terrace, you can find the staircase leading to the sunny private roof terrace with lovely views, a relaxer area for five, two sun loungers and a charcoal BBQ. The complex has a fenced community pool surrounded by gardens available from May until October.