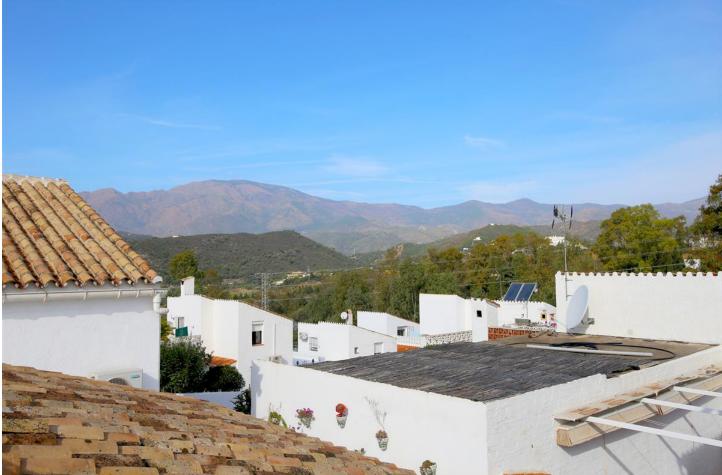

A fully renovated and modern semi-detached townhouse with two bedrooms and two bathrooms distributed entirely on one level. The master bedroom has a super king size bed (180x200cm) and an en-suite bathroom, while the second bedroom is equipped with two single beds. Both bedrooms and living room have independent air conditioning units for cooling and heating. The living room is divided into two areas, a lounge area with a comfortable sofa bed and a modern dining area for up to six people. The fully fitted kitchen is very well equipped with quality appliances. From the living room you have access to the patio terrace with an outdoor dining area with parasol for four guests. From the patio terrace, you can find the staircase leading to the sunny private roof terrace with lovely views, a relaxer area for five, two sun loungers and a charcoal BBQ. The complex has a fenced community pool surrounded by gardens available from May until October.