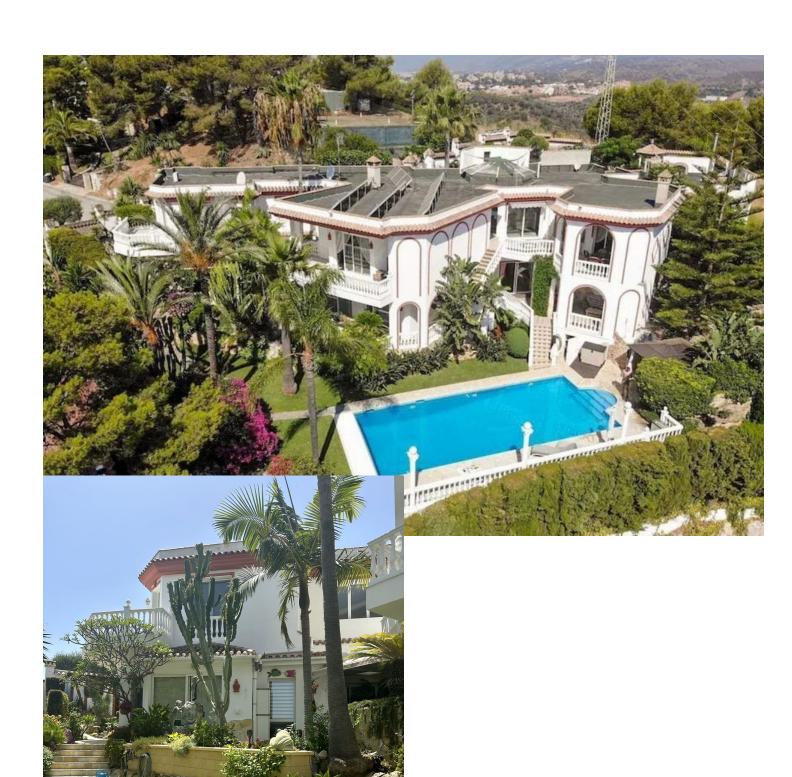

This exclusive villa also offers a spacious garden with a large swimming pool, ideal for relaxing and unwinding. The well-kept outdoor area also includes numerous palm trees and Mediterranean plants, which create an unrivalled atmosphere. The spacious terraces offer various retreats and breathtaking views of the surrounding nature. The Hacienda Las Chapas urbanisation is renowned for its security and privacy, with 24-hour security and controlled access. Thanks to its prime location, all the amenities of Marbella are within easy reach, making the property an ideal residence or a perfect holiday home. In addition to the luxurious living spaces, Villa La Fontaine offers modern amenities such as air conditioning, underfloor heating and high-speed internet to ensure maximum comfort. A spacious garage and additional parking spaces on the property round off the offer. Enjoy the best of both worlds - the peace and serenity of a private oasis and the proximity to all that Marbella has to offer. Villa La Fontaine is a truly unique gem in one of the most sought-after locations on the Costa del Sol. Key facts: - Absolute privacy, tranquillity - Sweeping views of the sea, mountains and garden - Heated outdoor pool - Various seating options by the pool - Rustic terrace with fire barbecue and pizza oven - 2 further dining terraces, one with fire barbecue - 4 double bedrooms, 4 bathrooms en suite - 2 separate flats with lounge, kitchen and bathrooms - Air conditioning/heating in all bedrooms and living rooms - Fireplace in the living room - Two fully equipped kitchens - Laundry room with washing machine and tumble dryer. - 3 separate entrances