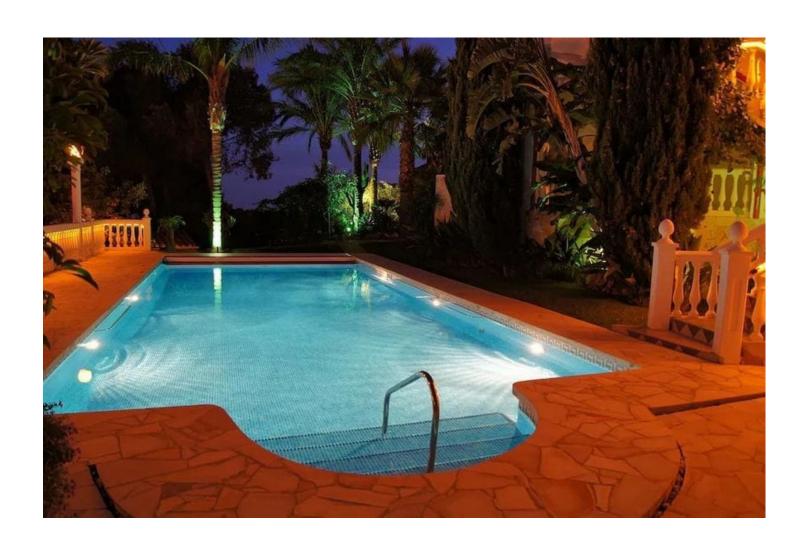

This exclusive villa also offers a spacious garden with a large swimming pool, ideal for relaxing and unwinding. The well-kept outdoor area also includes numerous palm trees and Mediterranean plants, which create an unrivalled atmosphere. The spacious terraces offer various retreats and breathtaking views of the surrounding nature. The Hacienda Las Chapas urbanisation is renowned for its security and privacy, with 24-hour security and controlled access. Thanks to its prime location, all the amenities of Marbella are within easy reach, making the property an ideal residence or a perfect holiday home. In addition to the luxurious living spaces, Villa La Fontaine offers modern amenities such as air conditioning, underfloor heating and high-speed internet to ensure maximum comfort. A spacious garage and additional parking spaces on the property round off the offer. Enjoy the best of both worlds - the peace and serenity of a private oasis and the proximity to all that Marbella has to offer. Villa La Fontaine is a truly unique gem in one of the most sought-after locations on the Costa del Sol. Key facts: - Absolute privacy, tranquillity - Sweeping views of the sea, mountains and garden - Heated outdoor pool - Various seating options by the pool - Rustic terrace with fire barbecue and pizza oven - 2 further dining terraces, one with fire barbecue - 4 double bedrooms, 4 bathrooms en suite - 2 separate flats with lounge, kitchen and bathrooms - Air conditioning/heating in all bedrooms and living rooms - Fireplace in the living room - Two fully equipped kitchens - Laundry room with washing machine and tumble dryer. - 3 separate entrances