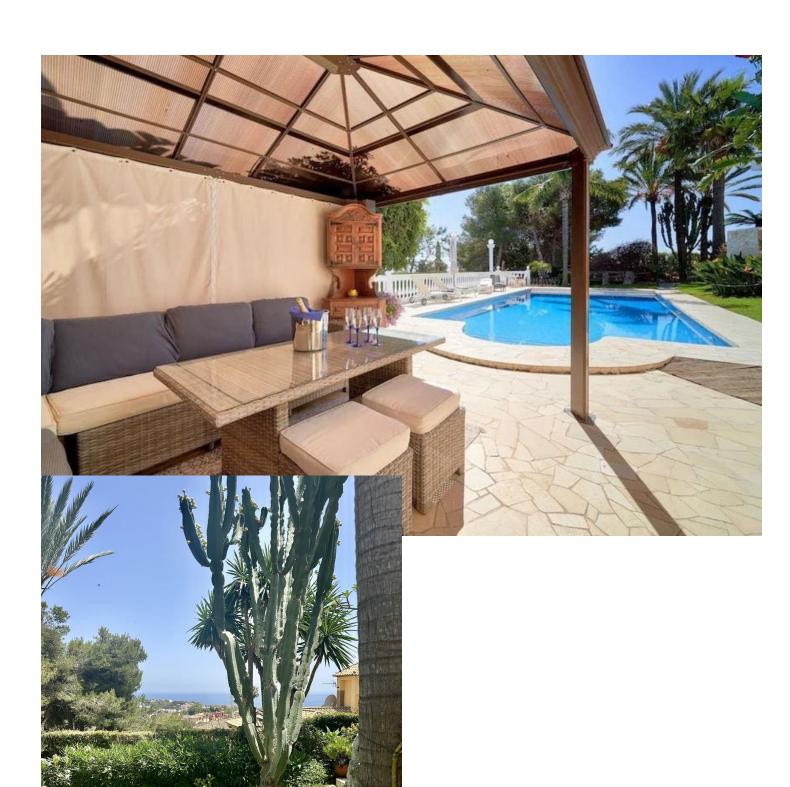

This exclusive villa also offers a spacious garden with a large swimming pool, ideal for relaxing and unwinding. The well-kept outdoor area also includes numerous palm trees and Mediterranean plants, which create an unrivalled atmosphere. The spacious terraces offer various retreats and breathtaking views of the surrounding nature. The Hacienda Las Chapas urbanisation is renowned for its security and privacy, with 24-hour security and controlled access. Thanks to its prime location, all the amenities of Marbella are within easy reach, making the property an ideal residence or a perfect holiday home. In addition to the luxurious living spaces, Villa La Fontaine offers modern amenities such as air conditioning, underfloor heating and high-speed internet to ensure maximum comfort. A spacious garage and additional parking spaces on the property round off the offer. Enjoy the best of both worlds - the peace and serenity of a private oasis and the proximity to all that Marbella has to offer. Villa La Fontaine is a truly unique gem in one of the most sought-after locations on the Costa del Sol. Key facts: - Absolute privacy, tranquillity - Sweeping views of the sea, mountains and garden - Heated outdoor pool - Various seating options by the pool - Rustic terrace with fire barbecue and pizza oven - 2 further dining terraces, one with fire barbecue - 4 double bedrooms, 4 bathrooms en suite - 2 separate flats with lounge, kitchen and bathrooms - Air conditioning/heating in all bedrooms and living rooms - Fireplace in the living room - Two fully equipped kitchens - Laundry room with washing machine and tumble dryer. - 3 separate entrances