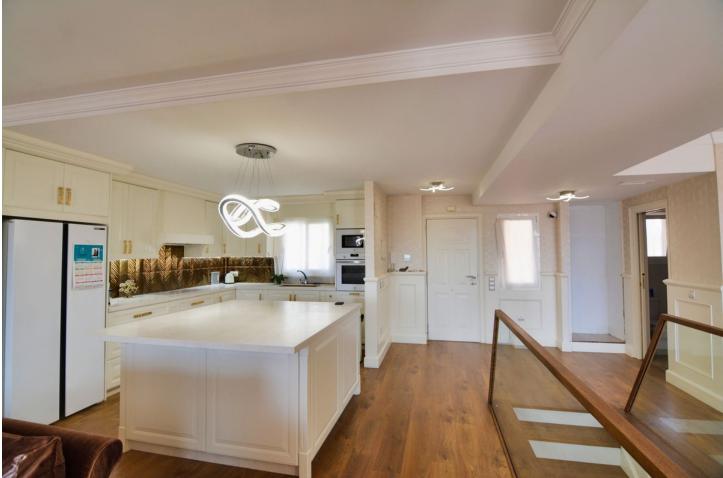

Discover your new home in the heart of Mijas Golf! This semi-detached house, completely renovated with exquisite taste and attention to the smallest detail, offers you a life of luxury and comfort. Located in an unbeatable area, close to all services and amenities, this property is perfect for those seeking tranquility without giving up convenience. Divided over two floors plus a private roof terrace with unobstructed views, the house has a private porch that includes space to park a car. On the main floor, you will find a spacious living room with a high-end open space kitchen, a toilet, a dining area and access to a beautiful terrace where you can enjoy your moments of leisure. On the ground floor you'll find two bedrooms, each with its own en-suite bathroom and access to a private garden, ideal for relaxing outdoors. The third floor will surprise you with a magnificent roof terrace with unobstructed views and a private laundry room. Within an urbanization with a gated community and great security, this home offers access to a community pool and beautiful garden areas. With 180 m<sup>2</sup> built, it originally had 3 bedrooms, currently it has 2 but you can easily make the third bedroom, 3 bathrooms, terrace, balcony, built-in wardrobes and garage, this house is the perfect option for your family. Built in 2007 and completely renovated, the property has electric hot/cold pump heating and a South, East and West orientation that guarantees natural light throughout the day. Don't miss the opportunity to live in this real estate gem! Contact us for more information and to schedule a visit.