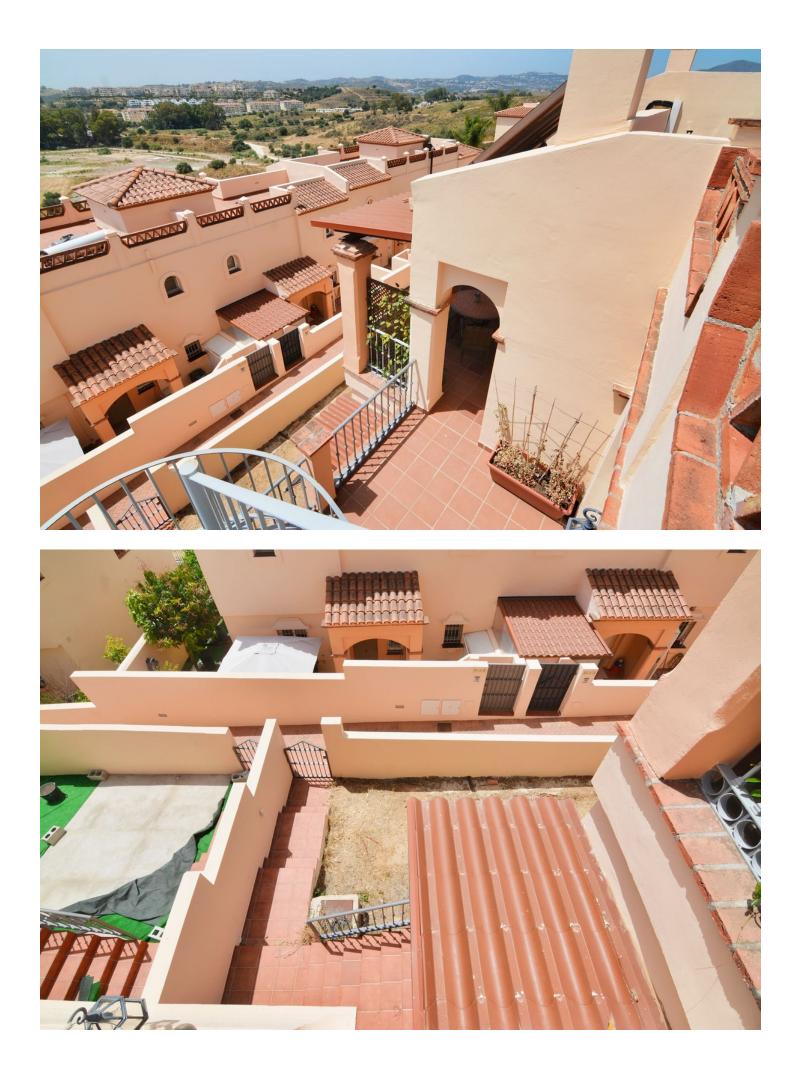

Discover your new home in the heart of Mijas Golf! This semi-detached house, completely renovated with exquisite taste and attention to the smallest detail, offers you a life of luxury and comfort. Located in an unbeatable area, close to all services and amenities, this property is perfect for those seeking tranquility without giving up convenience. Divided over two floors plus a private roof terrace with unobstructed views, the house has a private porch that includes space to park a car. On the main floor, you will find a spacious living room with a high-end open space kitchen, a toilet, a dining area and access to a beautiful terrace where you can enjoy your moments of leisure. On the ground floor you'll find two bedrooms, each with its own en-suite bathroom and access to a private garden, ideal for relaxing outdoors. The third floor will surprise you with a magnificent roof terrace with unobstructed views and a private laundry room. Within an urbanization with a gated community and great security, this home offers access to a community pool and beautiful garden areas. With 180 m<sup>2</sup> built, it originally had 3 bedrooms, currently it has 2 but you can easily make the third bedroom, 3 bathrooms, terrace, balcony, built-in wardrobes and garage, this house is the perfect option for your family. Built in 2007 and completely renovated, the property has electric hot/cold pump heating and a South, East and West orientation that guarantees natural light throughout the day. Don't miss the opportunity to live in this real estate gem! Contact us for more information and to schedule a visit.