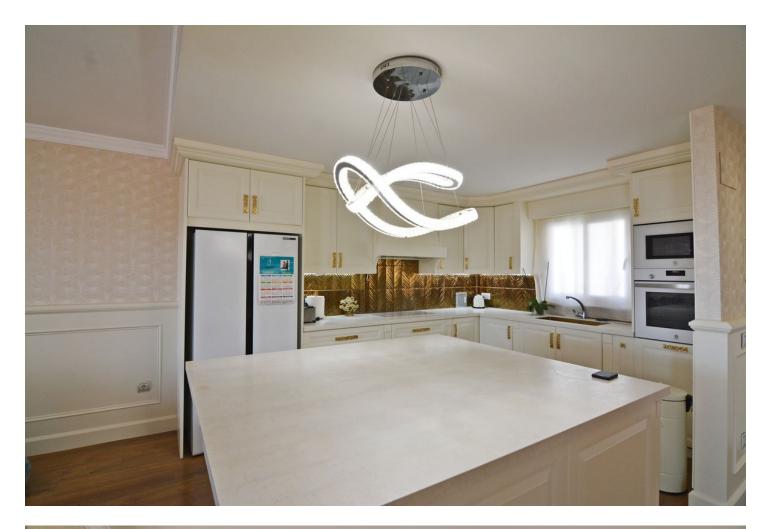

Discover your new home in the heart of Mijas Golf! This semi-detached house, completely renovated with exquisite taste and attention to the smallest detail, offers you a life of luxury and comfort. Located in an unbeatable area, close to all services and amenities, this property is perfect for those seeking tranquility without giving up convenience. Divided over two floors plus a private roof terrace with unobstructed views, the house has a private porch that includes space to park a car. On the main floor, you will find a spacious living room with a high-end open space kitchen, a toilet, a dining area and access to a beautiful terrace where you can enjoy your moments of leisure. On the ground floor you'll find two bedrooms, each with its own en-suite bathroom and access to a private garden, ideal for relaxing outdoors. The third floor will surprise you with a magnificent roof terrace with unobstructed views and a private laundry room. Within an urbanization with a gated community and great security, this home offers access to a community pool and beautiful garden areas. With 180 m<sup>2</sup> built, it originally had 3 bedrooms, currently it has 2 but you can easily make the third bedroom, 3 bathrooms, terrace, balcony, built-in wardrobes and garage, this house is the perfect option for your family. Built in 2007 and completely renovated, the property has electric hot/cold pump heating and a South, East and West orientation that guarantees natural light throughout the day. Don't miss the opportunity to live in this real estate gem! Contact us for more information and to schedule a visit.