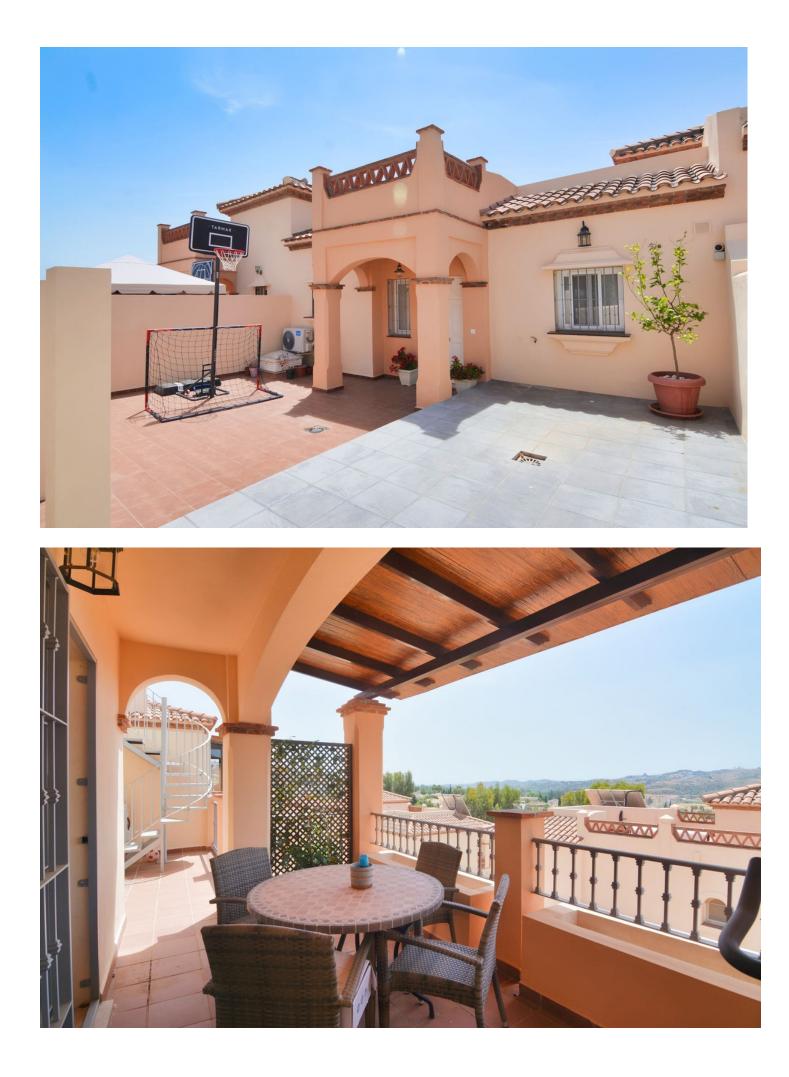

Discover your new home in the heart of Mijas Golf! This semi-detached house, completely renovated with exquisite taste and attention to the smallest detail, offers you a life of luxury and comfort. Located in an unbeatable area, close to all services and amenities, this property is perfect for those seeking tranquility without giving up convenience. Divided over two floors plus a private roof terrace with unobstructed views, the house has a private porch that includes space to park a car. On the main floor, you will find a spacious living room with a high-end open space kitchen, a toilet, a dining area and access to a beautiful terrace where you can enjoy your moments of leisure. On the ground floor you'll find two bedrooms, each with its own en-suite bathroom and access to a private garden, ideal for relaxing outdoors. The third floor will surprise you with a magnificent roof terrace with unobstructed views and a private laundry room. Within an urbanization with a gated community and great security, this home offers access to a community pool and beautiful garden areas. With 180 m<sup>2</sup> built, it originally had 3 bedrooms, currently it has 2 but you can easily make the third bedroom, 3 bathrooms, terrace, balcony, built-in wardrobes and garage, this house is the perfect option for your family. Built in 2007 and completely renovated, the property has electric hot/cold pump heating and a South, East and West orientation that guarantees natural light throughout the day. Don't miss the opportunity to live in this real estate gem! Contact us for more information and to schedule a visit.