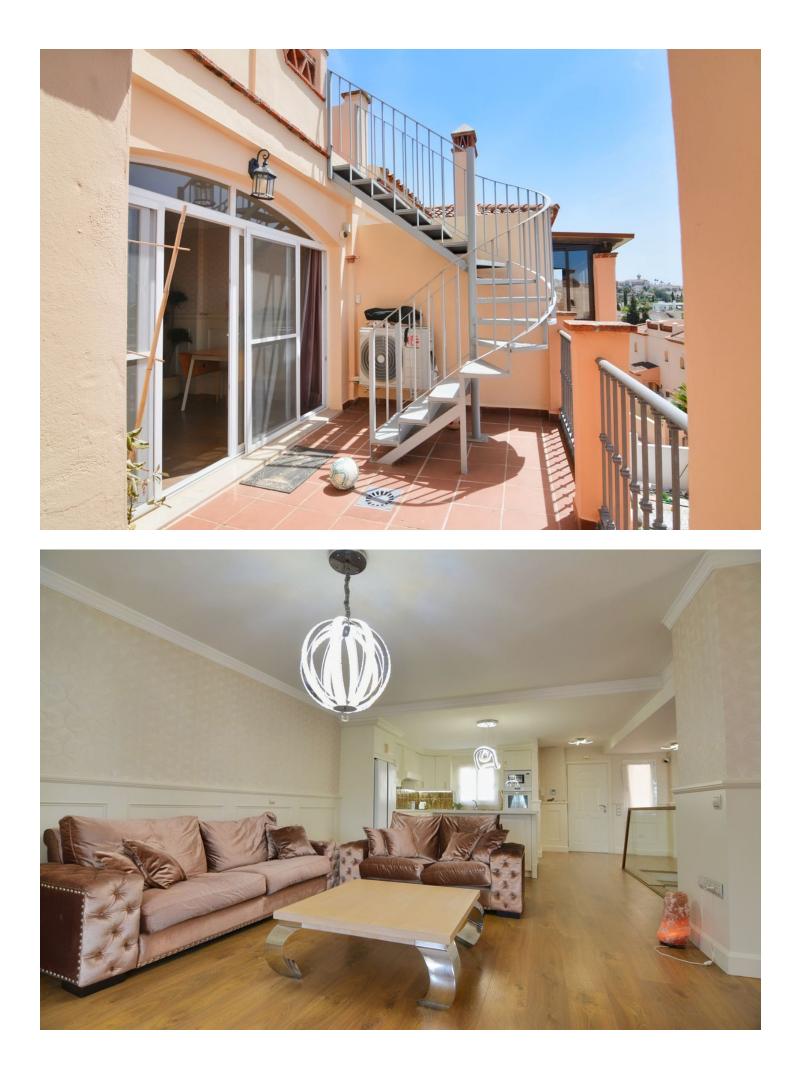

Discover your new home in the heart of Mijas Golf! This semi-detached house, completely renovated with exquisite taste and attention to the smallest detail, offers you a life of luxury and comfort. Located in an unbeatable area, close to all services and amenities, this property is perfect for those seeking tranquility without giving up convenience. Divided over two floors plus a private roof terrace with unobstructed views, the house has a private porch that includes space to park a car. On the main floor, you will find a spacious living room with a high-end open space kitchen, a toilet, a dining area and access to a beautiful terrace where you can enjoy your moments of leisure. On the ground floor you'll find two bedrooms, each with its own en-suite bathroom and access to a private garden, ideal for relaxing outdoors. The third floor will surprise you with a magnificent roof terrace with unobstructed views and a private laundry room. Within an urbanization with a gated community and great security, this home offers access to a community pool and beautiful garden areas. With 180 m<sup>2</sup> built, it originally had 3 bedrooms, currently it has 2 but you can easily make the third bedroom, 3 bathrooms, terrace, balcony, built-in wardrobes and garage, this house is the perfect option for your family. Built in 2007 and completely renovated, the property has electric hot/cold pump heating and a South, East and West orientation that guarantees natural light throughout the day. Don't miss the opportunity to live in this real estate gem! Contact us for more information and to schedule a visit.