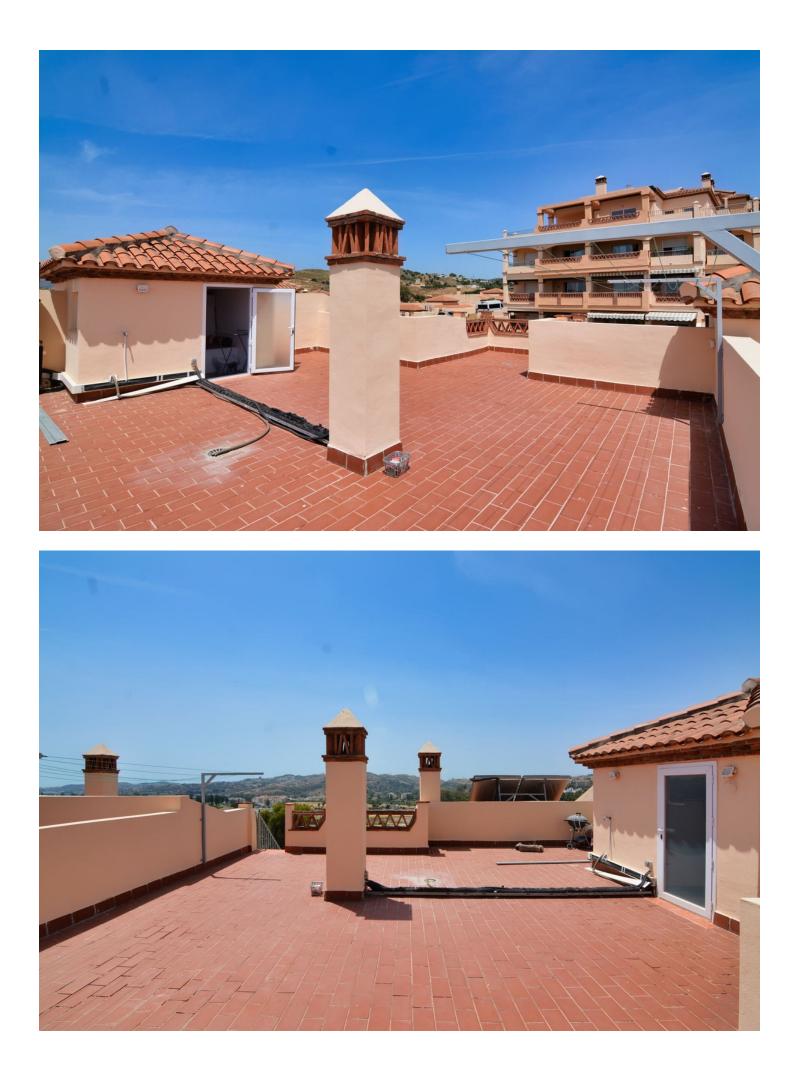

Discover your new home in the heart of Mijas Golf! This semi-detached house, completely renovated with exquisite taste and attention to the smallest detail, offers you a life of luxury and comfort. Located in an unbeatable area, close to all services and amenities, this property is perfect for those seeking tranquility without giving up convenience. Divided over two floors plus a private roof terrace with unobstructed views, the house has a private porch that includes space to park a car. On the main floor, you will find a spacious living room with a high-end open space kitchen, a toilet, a dining area and access to a beautiful terrace where you can enjoy your moments of leisure. On the ground floor you'll find two bedrooms, each with its own en-suite bathroom and access to a private garden, ideal for relaxing outdoors. The third floor will surprise you with a magnificent roof terrace with unobstructed views and a private laundry room. Within an urbanization with a gated community and great security, this home offers access to a community pool and beautiful garden areas. With 180 m<sup>2</sup> built, it originally had 3 bedrooms, currently it has 2 but you can easily make the third bedroom, 3 bathrooms, terrace, balcony, built-in wardrobes and garage, this house is the perfect option for your family. Built in 2007 and completely renovated, the property has electric hot/cold pump heating and a South, East and West orientation that guarantees natural light throughout the day. Don't miss the opportunity to live in this real estate gem! Contact us for more information and to schedule a visit.