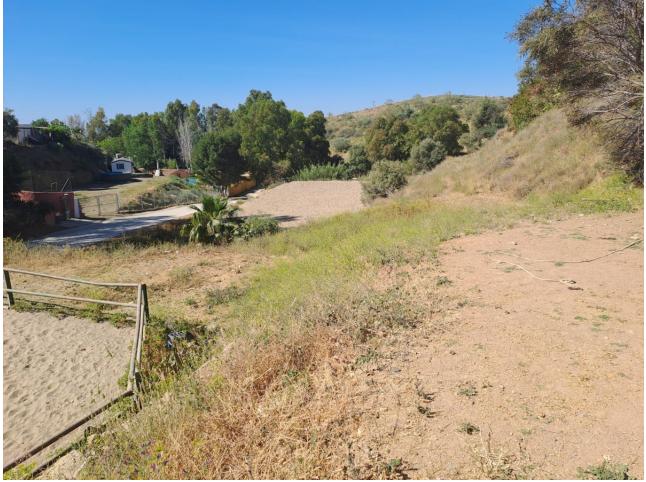

Located in a privileged natural environment, Finca La Retama offers endless possibilities for both personal enjoyment and commercial investment. Just a 10-minute drive from the beach and the town of Fuengirola, and only 5 minutes from the N340 highway and the AP7 motorway, this 1-hectare property is close to the picturesque village of Mijas. Divided into two areas by a lane, it boasts 970m<sup>2</sup> of built area, including two homes, stables, and other dependencies. First, we find the main house with 5 bedrooms, 2 bathrooms, an independent kitchen, a spacious living room, and an interior patio. Adjacent to the main house, there is a modern apartment with 2 bedrooms, 2 bathrooms, an independent kitchen, and a living room with a fireplace. There is also an unfinished structure that offers possibilities for expansion. All rooms boast views extending towards the Mediterranean Sea. In the common area, we find an outdoor pool convertible to an indoor heated pool during the winter months, so it can be enjoyed at any time of the year, and a cozy covered chillout area with clear views of the sea and the mountains. As a true treasure, the estate features a wonderful balcony overlooking the sea, a waterfall pool, a meditation area, and a room that was previously used as a cellar. The plot, which benefits from irrigation water, includes 2 wells and a pool. It has an active electricity contract. On the lower level of the plot, there is a stable for 7 horses, a 24m<sup>2</sup> garage, a 259m<sup>2</sup> warehouse, and a restaurant of 52m<sup>2</sup> with a bar, kitchen, a bedroom, and a bathroom. This is an excellent opportunity for hosting events such as weddings, corporate retreats, workshops, and more. It is also ideal as a permanent residence, offering a peaceful life in nature, yet close to amenities and the beach. The useful and terrace meters are approximate. Contact us for a guided tour and discover everything this wonderful property has to offer!