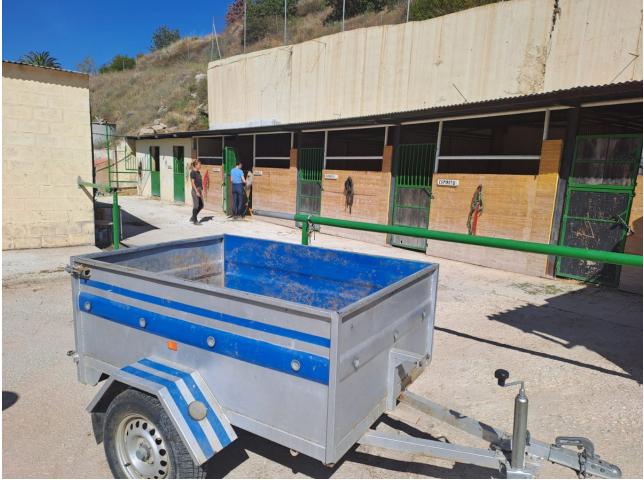

Located in a privileged natural environment, Finca La Retama offers endless possibilities for both personal enjoyment and commercial investment. Just a 10-minute drive from the beach and the town of Fuengirola, and only 5 minutes from the N340 highway and the AP7 motorway, this 1-hectare property is close to the picturesque village of Mijas. Divided into two areas by a lane, it boasts 970m<sup>2</sup> of built area, including two homes, stables, and other dependencies. First, we find the main house with 5 bedrooms, 2 bathrooms, an independent kitchen, a spacious living room, and an interior patio. Adjacent to the main house, there is a modern apartment with 2 bedrooms, 2 bathrooms, an independent kitchen, and a living room with a fireplace. There is also an unfinished structure that offers possibilities for expansion. All rooms boast views extending towards the Mediterranean Sea. In the common area, we find an outdoor pool convertible to an indoor heated pool during the winter months, so it can be enjoyed at any time of the year, and a cozy covered chillout area with clear views of the sea and the mountains. As a true treasure, the estate features a wonderful balcony overlooking the sea, a waterfall pool, a meditation area, and a room that was previously used as a cellar. The plot, which benefits from irrigation water, includes 2 wells and a pool. It has an active electricity contract. On the lower level of the plot, there is a stable for 7 horses, a 24m<sup>2</sup> garage, a 259m<sup>2</sup> warehouse, and a restaurant of 52m<sup>2</sup> with a bar, kitchen, a bedroom, and a bathroom. This is an excellent opportunity for hosting events such as weddings, corporate retreats, workshops, and more. It is also ideal as a permanent residence, offering a peaceful life in nature, yet close to amenities and the beach. The useful and terrace meters are approximate. Contact us for a guided tour and discover everything this wonderful property has to offer!