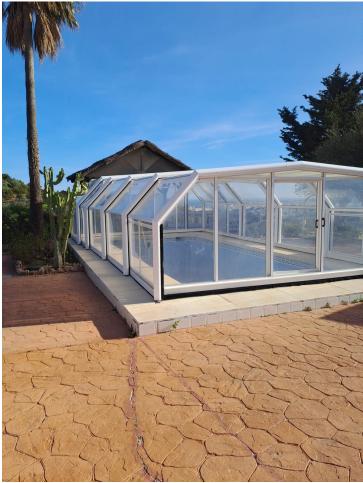

Located in a privileged natural environment, Finca La Retama offers endless possibilities for both personal enjoyment and commercial investment. Just a 10-minute drive from the beach and the town of Fuengirola, and only 5 minutes from the N340 highway and the AP7 motorway, this 1-hectare property is close to the picturesque village of Mijas. Divided into two areas by a lane, it boasts 970m<sup>2</sup> of built area, including two homes, stables, and other dependencies. First, we find the main house with 5 bedrooms, 2 bathrooms, an independent kitchen, a spacious living room, and an interior patio. Adjacent to the main house, there is a modern apartment with 2 bedrooms, 2 bathrooms, an independent kitchen, and a living room with a fireplace. There is also an unfinished structure that offers possibilities for expansion. All rooms boast views extending towards the Mediterranean Sea. In the common area, we find an outdoor pool convertible to an indoor heated pool during the winter months, so it can be enjoyed at any time of the year, and a cozy covered chillout area with clear views of the sea and the mountains. As a true treasure, the estate features a wonderful balcony overlooking the sea, a waterfall pool, a meditation area, and a room that was previously used as a cellar. The plot, which benefits from irrigation water, includes 2 wells and a pool. It has an active electricity contract. On the lower level of the plot, there is a stable for 7 horses, a 24m<sup>2</sup> garage, a 259m<sup>2</sup> warehouse, and a restaurant of 52m<sup>2</sup> with a bar, kitchen, a bedroom, and a bathroom. This is an excellent opportunity for hosting events such as weddings, corporate retreats, workshops, and more. It is also ideal as a permanent residence, offering a peaceful life in nature, yet close to amenities and the beach. The useful and terrace meters are approximate. Contact us for a guided tour and discover everything this wonderful property has to offer!