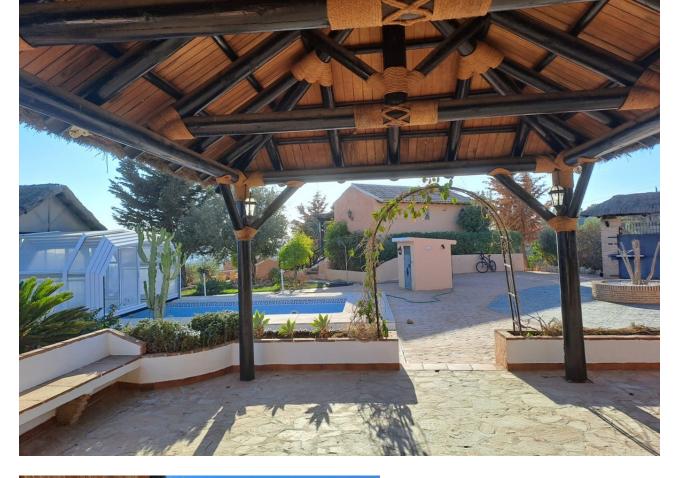

Located in a privileged natural environment, Finca La Retama offers endless possibilities for both personal enjoyment and commercial investment. Just a 10-minute drive from the beach and the town of Fuengirola, and only 5 minutes from the N340 highway and the AP7 motorway, this 1-hectare property is close to the picturesque village of Mijas. Divided into two areas by a lane, it boasts 970m<sup>2</sup> of built area, including two homes, stables, and other dependencies. First, we find the main house with 5 bedrooms, 2 bathrooms, an independent kitchen, a spacious living room, and an interior patio. Adjacent to the main house, there is a modern apartment with 2 bedrooms, 2 bathrooms, an independent kitchen, and a living room with a fireplace. There is also an unfinished structure that offers possibilities for expansion. All rooms boast views extending towards the Mediterranean Sea. In the common area, we find an outdoor pool convertible to an indoor heated pool during the winter months, so it can be enjoyed at any time of the year, and a cozy covered chillout area with clear views of the sea and the mountains. As a true treasure, the estate features a wonderful balcony overlooking the sea, a waterfall pool, a meditation area, and a room that was previously used as a cellar. The plot, which benefits from irrigation water, includes 2 wells and a pool. It has an active electricity contract. On the lower level of the plot, there is a stable for 7 horses, a 24m<sup>2</sup> garage, a 259m<sup>2</sup> warehouse, and a restaurant of 52m<sup>2</sup> with a bar, kitchen, a bedroom, and a bathroom. This is an excellent opportunity for hosting events such as weddings, corporate retreats, workshops, and more. It is also ideal as a permanent residence, offering a peaceful life in nature, yet close to amenities and the beach. The useful and terrace meters are approximate. Contact us for a guided tour and discover everything this wonderful property has to offer!