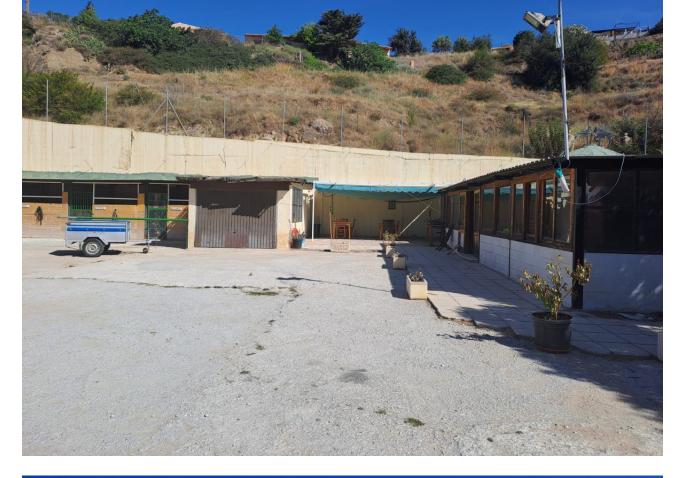

Located in a privileged natural environment, Finca La Retama offers endless possibilities for both personal enjoyment and commercial investment. Just a 10-minute drive from the beach and the town of Fuengirola, and only 5 minutes from the N340 highway and the AP7 motorway, this 1-hectare property is close to the picturesque village of Mijas. Divided into two areas by a lane, it boasts 970m<sup>2</sup> of built area, including two homes, stables, and other dependencies. First, we find the main house with 5 bedrooms, 2 bathrooms, an independent kitchen, a spacious living room, and an interior patio. Adjacent to the main house, there is a modern apartment with 2 bedrooms, 2 bathrooms, an independent kitchen, and a living room with a fireplace. There is also an unfinished structure that offers possibilities for expansion. All rooms boast views extending towards the Mediterranean Sea. In the common area, we find an outdoor pool convertible to an indoor heated pool during the winter months, so it can be enjoyed at any time of the year, and a cozy covered chillout area with clear views of the sea and the mountains. As a true treasure, the estate features a wonderful balcony overlooking the sea, a waterfall pool, a meditation area, and a room that was previously used as a cellar. The plot, which benefits from irrigation water, includes 2 wells and a pool. It has an active electricity contract. On the lower level of the plot, there is a stable for 7 horses, a 24m<sup>2</sup> garage, a 259m<sup>2</sup> warehouse, and a restaurant of 52m<sup>2</sup> with a bar, kitchen, a bedroom, and a bathroom. This is an excellent opportunity for hosting events such as weddings, corporate retreats, workshops, and more. It is also ideal as a permanent residence, offering a peaceful life in nature, yet close to amenities and the beach. The useful and terrace meters are approximate. Contact us for a guided tour and discover everything this wonderful property has to offer!