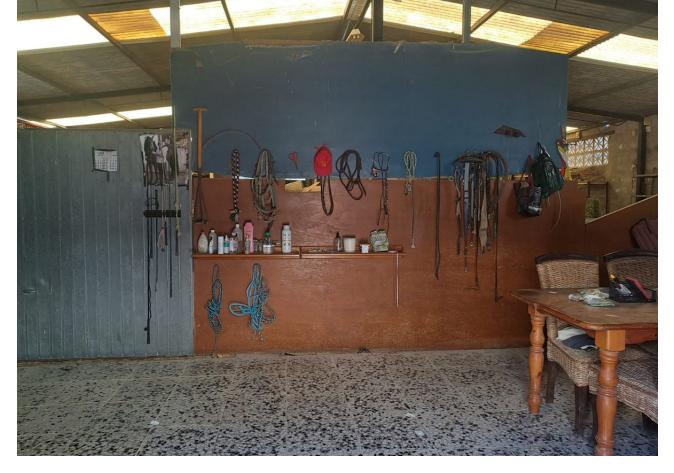

Located in a privileged natural environment, Finca La Retama offers endless possibilities for both personal enjoyment and commercial investment. Just a 10-minute drive from the beach and the town of Fuengirola, and only 5 minutes from the N340 highway and the AP7 motorway, this 1-hectare property is close to the picturesque village of Mijas. Divided into two areas by a lane, it boasts 970m<sup>2</sup> of built area, including two homes, stables, and other dependencies. First, we find the main house with 5 bedrooms, 2 bathrooms, an independent kitchen, a spacious living room, and an interior patio. Adjacent to the main house, there is a modern apartment with 2 bedrooms, 2 bathrooms, an independent kitchen, and a living room with a fireplace. There is also an unfinished structure that offers possibilities for expansion. All rooms boast views extending towards the Mediterranean Sea. In the common area, we find an outdoor pool convertible to an indoor heated pool during the winter months, so it can be enjoyed at any time of the year, and a cozy covered chillout area with clear views of the sea and the mountains. As a true treasure, the estate features a wonderful balcony overlooking the sea, a waterfall pool, a meditation area, and a room that was previously used as a cellar. The plot, which benefits from irrigation water, includes 2 wells and a pool. It has an active electricity contract. On the lower level of the plot, there is a stable for 7 horses, a 24m<sup>2</sup> garage, a 259m<sup>2</sup> warehouse, and a restaurant of 52m<sup>2</sup> with a bar, kitchen, a bedroom, and a bathroom. This is an excellent opportunity for hosting events such as weddings, corporate retreats, workshops, and more. It is also ideal as a permanent residence, offering a peaceful life in nature, yet close to amenities and the beach. The useful and terrace meters are approximate. Contact us for a guided tour and discover everything this wonderful property has to offer!