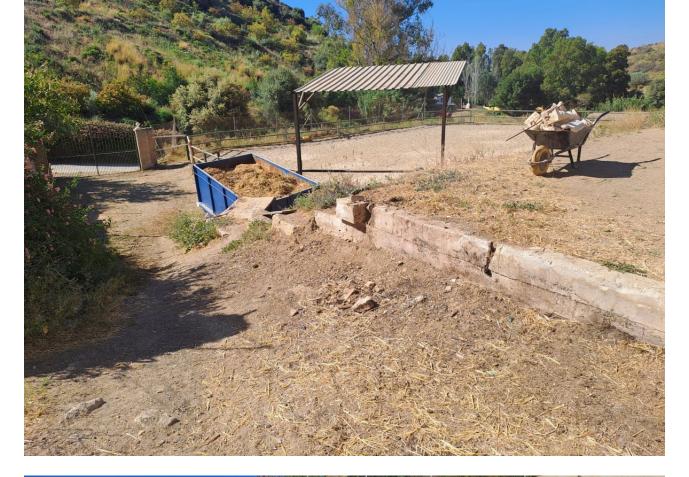

Located in a privileged natural environment, Finca La Retama offers endless possibilities for both personal enjoyment and commercial investment. Just a 10-minute drive from the beach and the town of Fuengirola, and only 5 minutes from the N340 highway and the AP7 motorway, this 1-hectare property is close to the picturesque village of Mijas. Divided into two areas by a lane, it boasts 970m<sup>2</sup> of built area, including two homes, stables, and other dependencies. First, we find the main house with 5 bedrooms, 2 bathrooms, an independent kitchen, a spacious living room, and an interior patio. Adjacent to the main house, there is a modern apartment with 2 bedrooms, 2 bathrooms, an independent kitchen, and a living room with a fireplace. There is also an unfinished structure that offers possibilities for expansion. All rooms boast views extending towards the Mediterranean Sea. In the common area, we find an outdoor pool convertible to an indoor heated pool during the winter months, so it can be enjoyed at any time of the year, and a cozy covered chillout area with clear views of the sea and the mountains. As a true treasure, the estate features a wonderful balcony overlooking the sea, a waterfall pool, a meditation area, and a room that was previously used as a cellar. The plot, which benefits from irrigation water, includes 2 wells and a pool. It has an active electricity contract. On the lower level of the plot, there is a stable for 7 horses, a 24m<sup>2</sup> garage, a 259m<sup>2</sup> warehouse, and a restaurant of 52m<sup>2</sup> with a bar, kitchen, a bedroom, and a bathroom. This is an excellent opportunity for hosting events such as weddings, corporate retreats, workshops, and more. It is also ideal as a permanent residence, offering a peaceful life in nature, yet close to amenities and the beach. The useful and terrace meters are approximate. Contact us for a guided tour and discover everything this wonderful property has to offer!