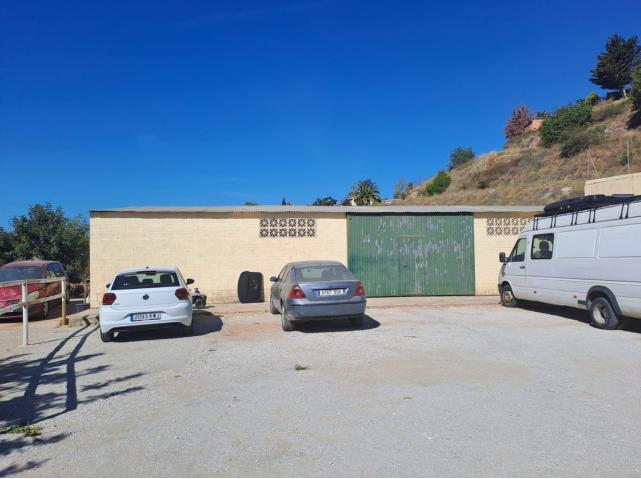

Located in a privileged natural environment, Finca La Retama offers endless possibilities for both personal enjoyment and commercial investment. Just a 10-minute drive from the beach and the town of Fuengirola, and only 5 minutes from the N340 highway and the AP7 motorway, this 1-hectare property is close to the picturesque village of Mijas. Divided into two areas by a lane, it boasts 970m<sup>2</sup> of built area, including two homes, stables, and other dependencies. First, we find the main house with 5 bedrooms, 2 bathrooms, an independent kitchen, a spacious living room, and an interior patio. Adjacent to the main house, there is a modern apartment with 2 bedrooms, 2 bathrooms, an independent kitchen, and a living room with a fireplace. There is also an unfinished structure that offers possibilities for expansion. All rooms boast views extending towards the Mediterranean Sea. In the common area, we find an outdoor pool convertible to an indoor heated pool during the winter months, so it can be enjoyed at any time of the year, and a cozy covered chillout area with clear views of the sea and the mountains. As a true treasure, the estate features a wonderful balcony overlooking the sea, a waterfall pool, a meditation area, and a room that was previously used as a cellar. The plot, which benefits from irrigation water, includes 2 wells and a pool. It has an active electricity contract. On the lower level of the plot, there is a stable for 7 horses, a 24m<sup>2</sup> garage, a 259m<sup>2</sup> warehouse, and a restaurant of 52m<sup>2</sup> with a bar, kitchen, a bedroom, and a bathroom. This is an excellent opportunity for hosting events such as weddings, corporate retreats, workshops, and more. It is also ideal as a permanent residence, offering a peaceful life in nature, yet close to amenities and the beach. The useful and terrace meters are approximate. Contact us for a guided tour and discover everything this wonderful property has to offer!