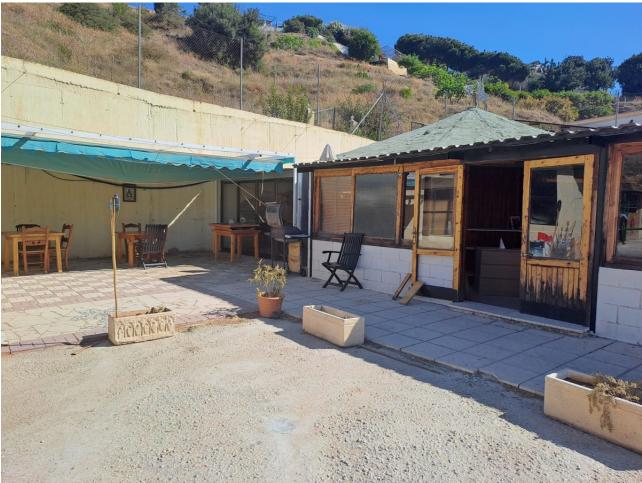

Located in a privileged natural environment, Finca La Retama offers endless possibilities for both personal enjoyment and commercial investment. Just a 10-minute drive from the beach and the town of Fuengirola, and only 5 minutes from the N340 highway and the AP7 motorway, this 1-hectare property is close to the picturesque village of Mijas. Divided into two areas by a lane, it boasts 970m<sup>2</sup> of built area, including two homes, stables, and other dependencies. First, we find the main house with 5 bedrooms, 2 bathrooms, an independent kitchen, a spacious living room, and an interior patio. Adjacent to the main house, there is a modern apartment with 2 bedrooms, 2 bathrooms, an independent kitchen, and a living room with a fireplace. There is also an unfinished structure that offers possibilities for expansion. All rooms boast views extending towards the Mediterranean Sea. In the common area, we find an outdoor pool convertible to an indoor heated pool during the winter months, so it can be enjoyed at any time of the year, and a cozy covered chillout area with clear views of the sea and the mountains. As a true treasure, the estate features a wonderful balcony overlooking the sea, a waterfall pool, a meditation area, and a room that was previously used as a cellar. The plot, which benefits from irrigation water, includes 2 wells and a pool. It has an active electricity contract. On the lower level of the plot, there is a stable for 7 horses, a 24m<sup>2</sup> garage, a 259m<sup>2</sup> warehouse, and a restaurant of 52m<sup>2</sup> with a bar, kitchen, a bedroom, and a bathroom. This is an excellent opportunity for hosting events such as weddings, corporate retreats, workshops, and more. It is also ideal as a permanent residence, offering a peaceful life in nature, yet close to amenities and the beach. The useful and terrace meters are approximate. Contact us for a guided tour and discover everything this wonderful property has to offer!