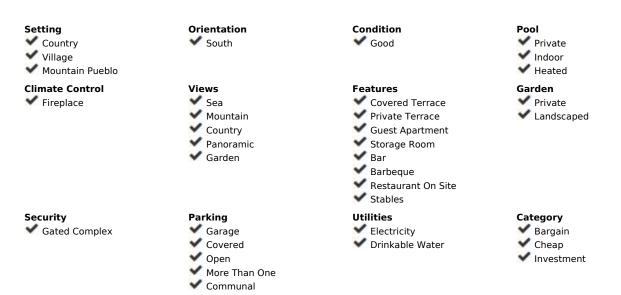

Located in a privileged natural environment, Finca La Retama offers endless possibilities for both personal enjoyment and commercial investment. Just a 10-minute drive from the beach and the town of Fuengirola, and only 5 minutes from the N340 highway and the AP7 motorway, this 1-hectare property is close to the picturesque village of Mijas. Divided into two areas by a lane, it boasts 970m<sup>2</sup> of built area, including two homes, stables, and other dependencies. First, we find the main house with 5 bedrooms, 2 bathrooms, an independent kitchen, a spacious living room, and an interior patio. Adjacent to the main house, there is a modern apartment with 2 bedrooms, 2 bathrooms, an independent kitchen, and a living room with a fireplace. There is also an unfinished structure that offers possibilities for expansion. All rooms boast views extending towards the Mediterranean Sea. In the common area, we find an outdoor pool convertible to an indoor heated pool during the winter months, so it can be enjoyed at any time of the year, and a cozy covered chillout area with clear views of the sea and the mountains. As a true treasure, the estate features a wonderful balcony overlooking the sea, a waterfall pool, a meditation area, and a room that was previously used as a cellar. The plot, which benefits from irrigation water, includes 2 wells and a pool. It has an active electricity contract. On the lower level of the plot, there is a stable for 7 horses, a 24m<sup>2</sup> garage, a 259m<sup>2</sup> warehouse, and a restaurant of 52m<sup>2</sup> with a bar, kitchen, a bedroom, and a bathroom. This is an excellent opportunity for hosting events such as weddings, corporate retreats, workshops, and more. It is also ideal as a permanent residence, offering a peaceful life in nature, yet close to amenities and the beach. The useful and terrace meters are approximate. Contact us for a guided tour and discover everything this wonderful property has to offer!