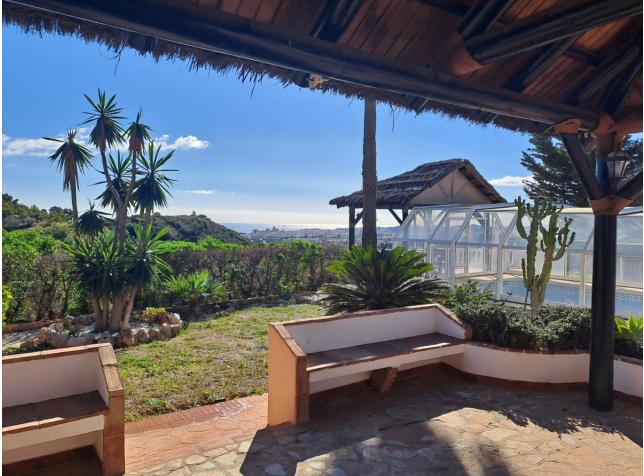

Located in a privileged natural environment, Finca La Retama offers endless possibilities for both personal enjoyment and commercial investment. Just a 10-minute drive from the beach and the town of Fuengirola, and only 5 minutes from the N340 highway and the AP7 motorway, this 1-hectare property is close to the picturesque village of Mijas. Divided into two areas by a lane, it boasts 970m<sup>2</sup> of built area, including two homes, stables, and other dependencies. First, we find the main house with 5 bedrooms, 2 bathrooms, an independent kitchen, a spacious living room, and an interior patio. Adjacent to the main house, there is a modern apartment with 2 bedrooms, 2 bathrooms, an independent kitchen, and a living room with a fireplace. There is also an unfinished structure that offers possibilities for expansion. All rooms boast views extending towards the Mediterranean Sea. In the common area, we find an outdoor pool convertible to an indoor heated pool during the winter months, so it can be enjoyed at any time of the year, and a cozy covered chillout area with clear views of the sea and the mountains. As a true treasure, the estate features a wonderful balcony overlooking the sea, a waterfall pool, a meditation area, and a room that was previously used as a cellar. The plot, which benefits from irrigation water, includes 2 wells and a pool. It has an active electricity contract. On the lower level of the plot, there is a stable for 7 horses, a 24m<sup>2</sup> garage, a 259m<sup>2</sup> warehouse, and a restaurant of 52m<sup>2</sup> with a bar, kitchen, a bedroom, and a bathroom. This is an excellent opportunity for hosting events such as weddings, corporate retreats, workshops, and more. It is also ideal as a permanent residence, offering a peaceful life in nature, yet close to amenities and the beach. The useful and terrace meters are approximate. Contact us for a guided tour and discover everything this wonderful property has to offer!