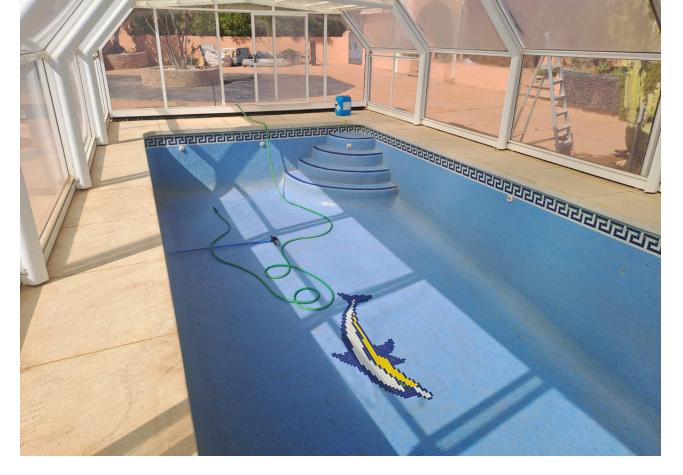

Located in a privileged natural environment, Finca La Retama offers endless possibilities for both personal enjoyment and commercial investment. Just a 10-minute drive from the beach and the town of Fuengirola, and only 5 minutes from the N340 highway and the AP7 motorway, this 1-hectare property is close to the picturesque village of Mijas. Divided into two areas by a lane, it boasts 970m<sup>2</sup> of built area, including two homes, stables, and other dependencies. First, we find the main house with 5 bedrooms, 2 bathrooms, an independent kitchen, a spacious living room, and an interior patio. Adjacent to the main house, there is a modern apartment with 2 bedrooms, 2 bathrooms, an independent kitchen, and a living room with a fireplace. There is also an unfinished structure that offers possibilities for expansion. All rooms boast views extending towards the Mediterranean Sea. In the common area, we find an outdoor pool convertible to an indoor heated pool during the winter months, so it can be enjoyed at any time of the year, and a cozy covered chillout area with clear views of the sea and the mountains. As a true treasure, the estate features a wonderful balcony overlooking the sea, a waterfall pool, a meditation area, and a room that was previously used as a cellar. The plot, which benefits from irrigation water, includes 2 wells and a pool. It has an active electricity contract. On the lower level of the plot, there is a stable for 7 horses, a 24m<sup>2</sup> garage, a 259m<sup>2</sup> warehouse, and a restaurant of 52m<sup>2</sup> with a bar, kitchen, a bedroom, and a bathroom. This is an excellent opportunity for hosting events such as weddings, corporate retreats, workshops, and more. It is also ideal as a permanent residence, offering a peaceful life in nature, yet close to amenities and the beach. The useful and terrace meters are approximate. Contact us for a guided tour and discover everything this wonderful property has to offer!