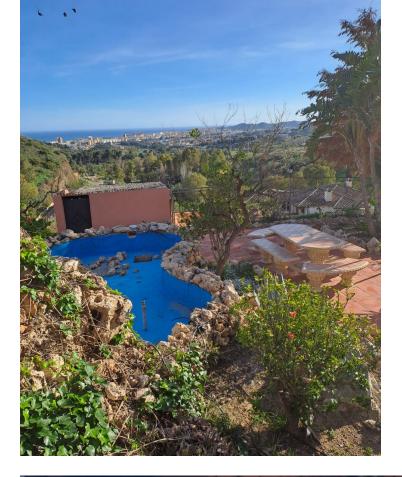

Located in a privileged natural environment, Finca La Retama offers endless possibilities for both personal enjoyment and commercial investment. Just a 10-minute drive from the beach and the town of Fuengirola, and only 5 minutes from the N340 highway and the AP7 motorway, this 1-hectare property is close to the picturesque village of Mijas. Divided into two areas by a lane, it boasts 970m<sup>2</sup> of built area, including two homes, stables, and other dependencies. First, we find the main house with 5 bedrooms, 2 bathrooms, an independent kitchen, a spacious living room, and an interior patio. Adjacent to the main house, there is a modern apartment with 2 bedrooms, 2 bathrooms, an independent kitchen, and a living room with a fireplace. There is also an unfinished structure that offers possibilities for expansion. All rooms boast views extending towards the Mediterranean Sea. In the common area, we find an outdoor pool convertible to an indoor heated pool during the winter months, so it can be enjoyed at any time of the year, and a cozy covered chillout area with clear views of the sea and the mountains. As a true treasure, the estate features a wonderful balcony overlooking the sea, a waterfall pool, a meditation area, and a room that was previously used as a cellar. The plot, which benefits from irrigation water, includes 2 wells and a pool. It has an active electricity contract. On the lower level of the plot, there is a stable for 7 horses, a 24m<sup>2</sup> garage, a 259m<sup>2</sup> warehouse, and a restaurant of 52m<sup>2</sup> with a bar, kitchen, a bedroom, and a bathroom. This is an excellent opportunity for hosting events such as weddings, corporate retreats, workshops, and more. It is also ideal as a permanent residence, offering a peaceful life in nature, yet close to amenities and the beach. The useful and terrace meters are approximate. Contact us for a guided tour and discover everything this wonderful property has to offer!