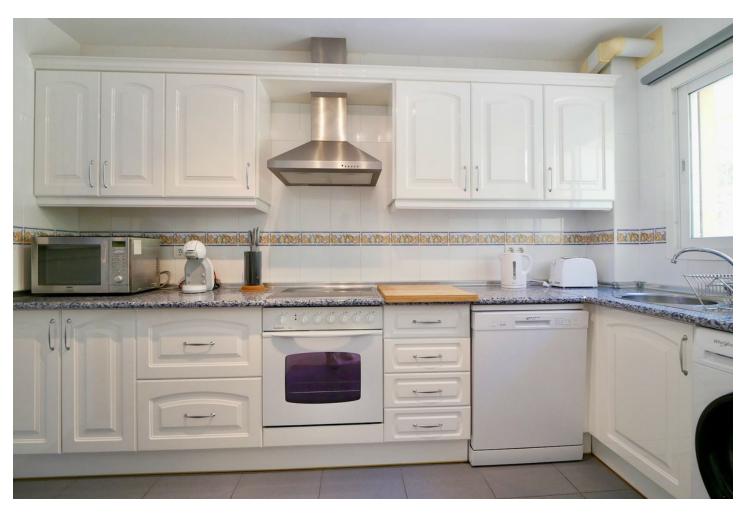

| Setting Close To Golf Urbanisation                                            | Orientation<br>West      | Condition  Excellent                                                                                                 | <b>Pool</b> Communal |
|-------------------------------------------------------------------------------|--------------------------|----------------------------------------------------------------------------------------------------------------------|----------------------|
| Climate Control Air Conditioning Pre Installed A/C Hot A/C Cold A/C Fireplace | Views Sea Panoramic Pool | Features Covered Terrace Fitted Wardrobes Private Terrace Solarium WiFi Ensuite Bathroom Marble Flooring Fiber Optic | Furniture Optional   |
| Kitchen Fully Fitted                                                          | Garden  Communal         | Security Gated Complex Entry Phone 24 Hour Security                                                                  | Parking<br>Communal  |
| Utilities Electricity                                                         | Category  Resale         |                                                                                                                      |                      |