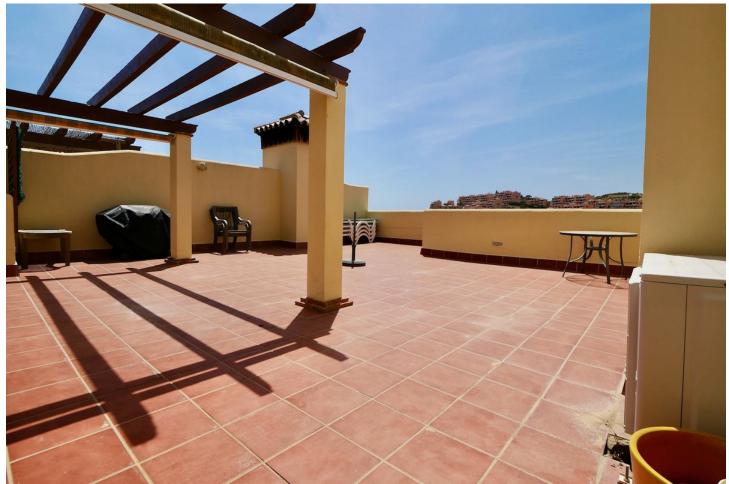

2

Drinkable Water

2

107 m2

Located in one of the nicest gated complexes in Calahonda with two pools enjoying great views and pleasant gardens we have just listed this attractive penthouse apartment. One of the largest Penthouse in the complex (107,09 m2 inside). 2 decent sized bedrooms, 2 bathrooms (One en suite). A large living room with open fire place giving to a covered terrace with glass curtains (25,05 m2) and a huge Solarium (72,80 m2) with easy access by staircases on the back. Fully equipped kitchen. The property has been well looked after. Lovely sea-views from the terrace and solarium overlooking the main swimming pool. The complex is very well maintained with its beautiful gardens. 5 minutes from Miel Y Nata Pizzeria, Millenium Cocktail Bar and The Family Restaurant. The Property has "First Occupancy License" and "Short Term Rental License". We have the keys in the office so very easy viewing on short notice 7 days a week!!