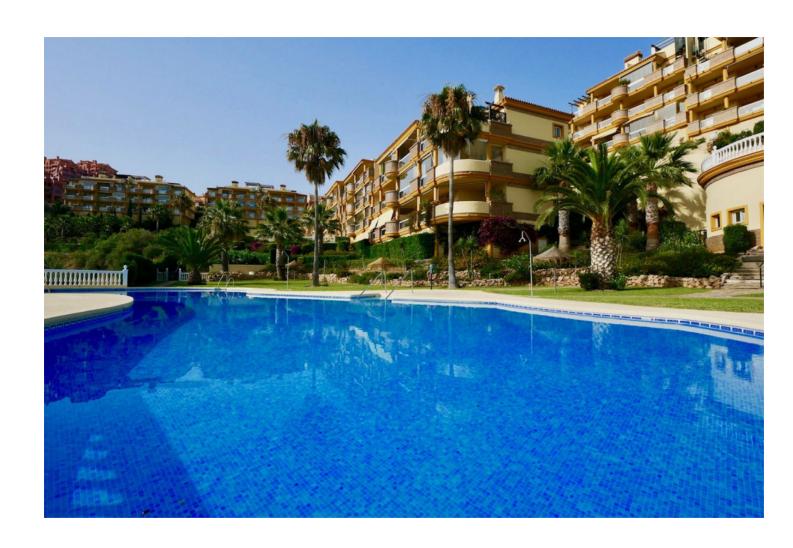

2

Drinkable Water

2

107 m2

Located in one of the nicest gated complexes in Calahonda with two pools enjoying great views and pleasant gardens we have just listed this attractive penthouse apartment. One of the largest Penthouse in the complex (107,09 m2 inside). 2 decent sized bedrooms, 2 bathrooms (One en suite). A large living room with open fire place giving to a covered terrace with glass curtains (25,05 m2) and a huge Solarium (72,80 m2) with easy access by staircases on the back. Fully equipped kitchen. The property has been well looked after. Lovely sea-views from the terrace and solarium overlooking the main swimming pool. The complex is very well maintained with its beautiful gardens. 5 minutes from Miel Y Nata Pizzeria, Millenium Cocktail Bar and The Family Restaurant. The Property has "First Occupancy License" and "Short Term Rental License". We have the keys in the office so very easy viewing on short notice 7 days a week!!