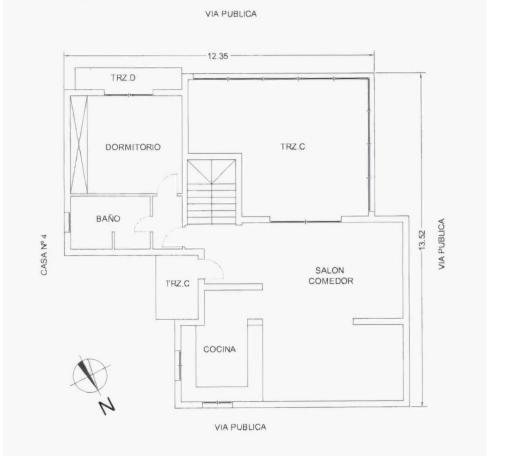

## Sales - House - Estepona 997.500€

www.mibgroup.es +34 662 58 96 58 info@mibgroup.es

Ref.-ID: MIBGR4749787 Estepona House

3

3

355 m2

670 m2

The villa is situated in the picturesque area of Bahía Dorada in Estepona and offers stunning sea views. It has three floors, which include three spacious bedrooms and three modern bathrooms. The villa is equipped with a private pool, ideal for relaxing moments and summer leisure. It also features a garage for your car, a storage room, and a large terrace where you can enjoy the fresh sea breeze and breathtaking sunsets. The location is very convenient: just 10 minutes from Estepona, 20 minutes from Marbella, and one hour from Málaga Airport.