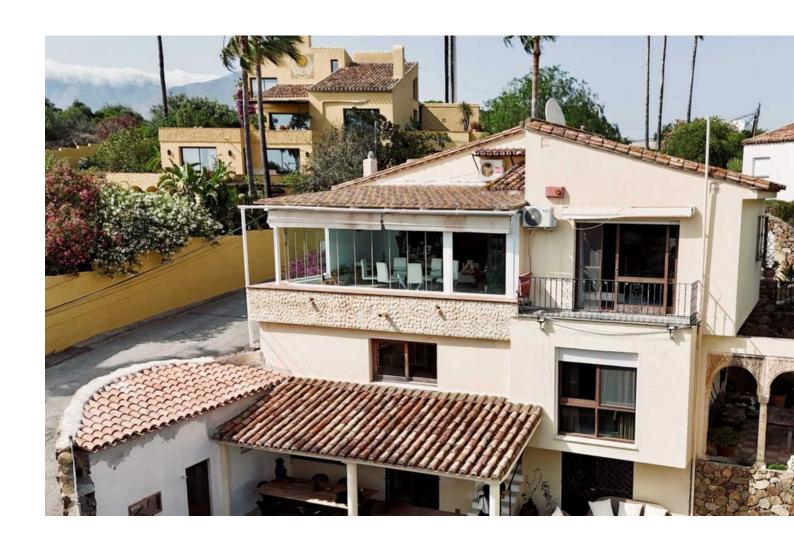

## Sales - House - Estepona 997.500€

www.mibgroup.es +34 662 58 96 58 info@mibgroup.es

Ref.-ID: MIBGR4749787 Estepona House

3

3

355 m2

670 m2

The villa is situated in the picturesque area of Bahía Dorada in Estepona and offers stunning sea views. It has three floors, which include three spacious bedrooms and three modern bathrooms. The villa is equipped with a private pool, ideal for relaxing moments and summer leisure. It also features a garage for your car, a storage room, and a large terrace where you can enjoy the fresh sea breeze and breathtaking sunsets. The location is very convenient: just 10 minutes from Estepona, 20 minutes from Marbella, and one hour from Málaga Airport.