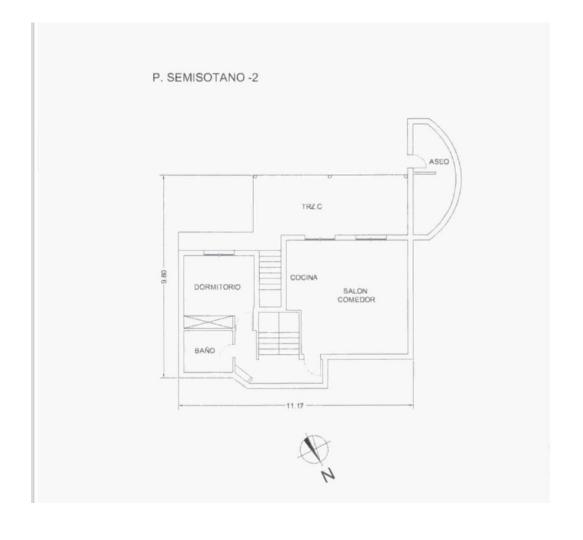

## Sales - House - Estepona 997.500€

www.mibgroup.es +34 662 58 96 58 info@mibgroup.es

Ref.-ID: MIBGR4749787 Estepona House

3

3

355 m2

670 m2

The villa is situated in the picturesque area of Bahía Dorada in Estepona and offers stunning sea views. It has three floors, which include three spacious bedrooms and three modern bathrooms. The villa is equipped with a private pool, ideal for relaxing moments and summer leisure. It also features a garage for your car, a storage room, and a large terrace where you can enjoy the fresh sea breeze and breathtaking sunsets. The location is very convenient: just 10 minutes from Estepona, 20 minutes from Marbella, and one hour from Málaga Airport.