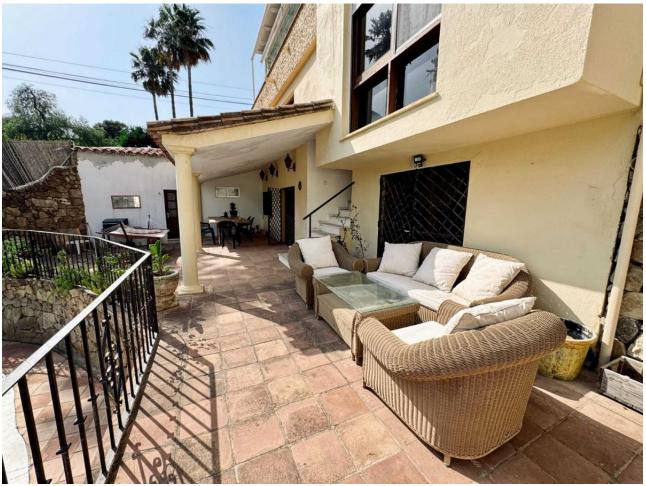

## Sales - House - Estepona 997.500€

www.mibgroup.es +34 662 58 96 58 info@mibgroup.es

Ref.-ID: MIBGR4749787 Estepona House

3

3

355 m2

670 m2

The villa is situated in the picturesque area of Bahía Dorada in Estepona and offers stunning sea views. It has three floors, which include three spacious bedrooms and three modern bathrooms. The villa is equipped with a private pool, ideal for relaxing moments and summer leisure. It also features a garage for your car, a storage room, and a large terrace where you can enjoy the fresh sea breeze and breathtaking sunsets. The location is very convenient: just 10 minutes from Estepona, 20 minutes from Marbella, and one hour from Málaga Airport.

| Setting Beachfront Town Beachside Close To Shops Close To Sea | Orientation South                          | Condition Good                                                 | Pool Private              |
|---------------------------------------------------------------|--------------------------------------------|----------------------------------------------------------------|---------------------------|
| Climate Control Air Conditioning                              | <b>Views</b> Sea Mountain Panoramic Garden | Features Covered Terrace Private Terrace Storage Room Basement | Furniture Fully Furnished |
| Kitchen<br>Fully Fitted                                       | Garden Private                             | Parking<br>Garage                                              |                           |