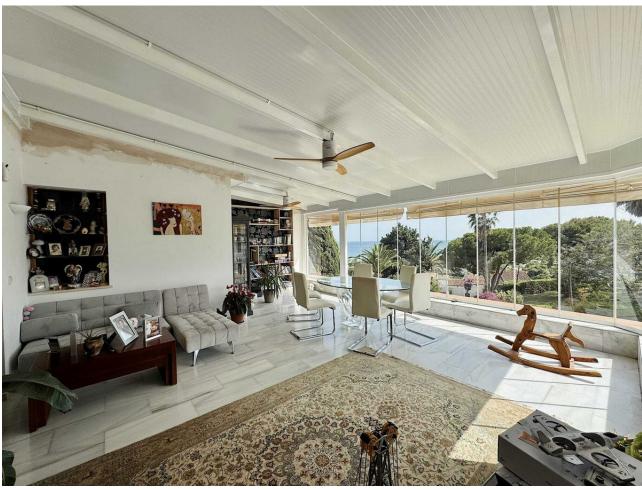

## Sales - House - Estepona 997.500€

www.mibgroup.es +34 662 58 96 58 info@mibgroup.es

Ref.-ID: MIBGR4749787 Estepona House

3

3

355 m2

670 m2

The villa is situated in the picturesque area of Bahía Dorada in Estepona and offers stunning sea views. It has three floors, which include three spacious bedrooms and three modern bathrooms. The villa is equipped with a private pool, ideal for relaxing moments and summer leisure. It also features a garage for your car, a storage room, and a large terrace where you can enjoy the fresh sea breeze and breathtaking sunsets. The location is very convenient: just 10 minutes from Estepona, 20 minutes from Marbella, and one hour from Málaga Airport.