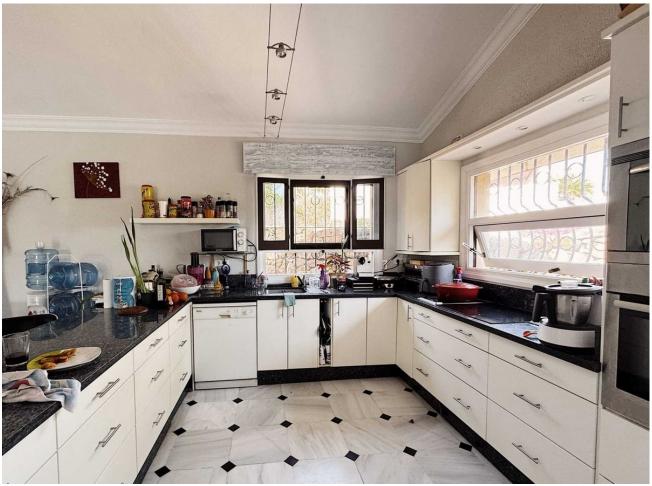

## Sales - House - Estepona 997.500€

www.mibgroup.es +34 662 58 96 58 info@mibgroup.es

Ref.-ID: MIBGR4749787 Estepona House

3

3

355 m2

670 m2

The villa is situated in the picturesque area of Bahía Dorada in Estepona and offers stunning sea views. It has three floors, which include three spacious bedrooms and three modern bathrooms. The villa is equipped with a private pool, ideal for relaxing moments and summer leisure. It also features a garage for your car, a storage room, and a large terrace where you can enjoy the fresh sea breeze and breathtaking sunsets. The location is very convenient: just 10 minutes from Estepona, 20 minutes from Marbella, and one hour from Málaga Airport.

| Setting Beachfront Town Beachside Close To Shops Close To Sea | Orientation South                          | Condition Good                                                 | Pool Private              |
|---------------------------------------------------------------|--------------------------------------------|----------------------------------------------------------------|---------------------------|
| Climate Control Air Conditioning                              | <b>Views</b> Sea Mountain Panoramic Garden | Features Covered Terrace Private Terrace Storage Room Basement | Furniture Fully Furnished |
| Kitchen<br>Fully Fitted                                       | Garden Private                             | Parking<br>Garage                                              |                           |