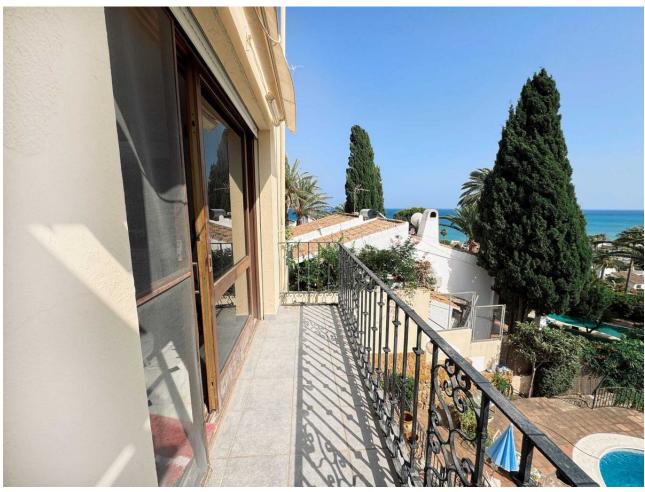

## Sales - House - Estepona 997.500€

www.mibgroup.es +34 662 58 96 58 info@mibgroup.es

Ref.-ID: MIBGR4749787 Estepona House

3

3

355 m2

670 m2

The villa is situated in the picturesque area of Bahía Dorada in Estepona and offers stunning sea views. It has three floors, which include three spacious bedrooms and three modern bathrooms. The villa is equipped with a private pool, ideal for relaxing moments and summer leisure. It also features a garage for your car, a storage room, and a large terrace where you can enjoy the fresh sea breeze and breathtaking sunsets. The location is very convenient: just 10 minutes from Estepona, 20 minutes from Marbella, and one hour from Málaga Airport.

| Setting Beachfront Town Beachside Close To Shops Close To Sea | Orientation South                          | Condition Good                                                 | Pool Private              |
|---------------------------------------------------------------|--------------------------------------------|----------------------------------------------------------------|---------------------------|
| Climate Control Air Conditioning                              | <b>Views</b> Sea Mountain Panoramic Garden | Features Covered Terrace Private Terrace Storage Room Basement | Furniture Fully Furnished |
| Kitchen<br>Fully Fitted                                       | Garden Private                             | Parking<br>Garage                                              |                           |