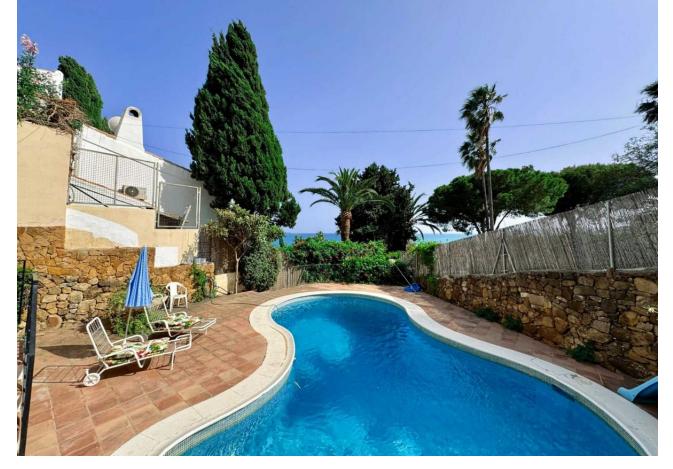

## Sales - House - Estepona 997.500€

www.mibgroup.es +34 662 58 96 58 info@mibgroup.es

Ref.-ID: MIBGR4749787 Estepona House

3

3

355 m2

670 m2

The villa is situated in the picturesque area of Bahía Dorada in Estepona and offers stunning sea views. It has three floors, which include three spacious bedrooms and three modern bathrooms. The villa is equipped with a private pool, ideal for relaxing moments and summer leisure. It also features a garage for your car, a storage room, and a large terrace where you can enjoy the fresh sea breeze and breathtaking sunsets. The location is very convenient: just 10 minutes from Estepona, 20 minutes from Marbella, and one hour from Málaga Airport.

| Setting Beachfront Town Beachside Close To Shops Close To Sea | Orientation South                          | Condition Good                                                 | Pool Private              |
|---------------------------------------------------------------|--------------------------------------------|----------------------------------------------------------------|---------------------------|
| Climate Control Air Conditioning                              | <b>Views</b> Sea Mountain Panoramic Garden | Features Covered Terrace Private Terrace Storage Room Basement | Furniture Fully Furnished |
| Kitchen<br>Fully Fitted                                       | Garden Private                             | Parking<br>Garage                                              |                           |