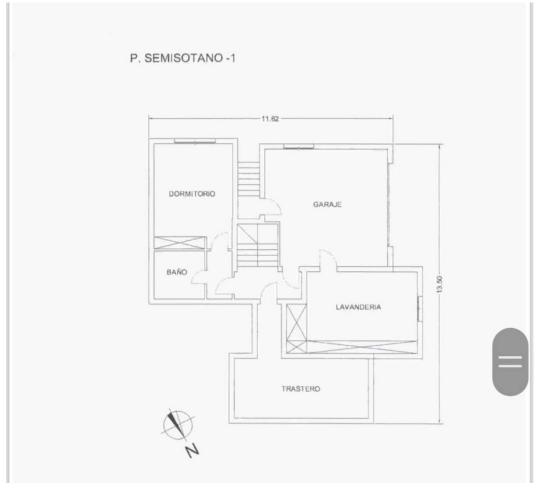

## Sales - House - Estepona 997.500€

www.mibgroup.es +34 662 58 96 58 info@mibgroup.es

Ref.-ID: MIBGR4749787 Estepona House

3

3

355 m2

670 m2

The villa is situated in the picturesque area of Bahía Dorada in Estepona and offers stunning sea views. It has three floors, which include three spacious bedrooms and three modern bathrooms. The villa is equipped with a private pool, ideal for relaxing moments and summer leisure. It also features a garage for your car, a storage room, and a large terrace where you can enjoy the fresh sea breeze and breathtaking sunsets. The location is very convenient: just 10 minutes from Estepona, 20 minutes from Marbella, and one hour from Málaga Airport.