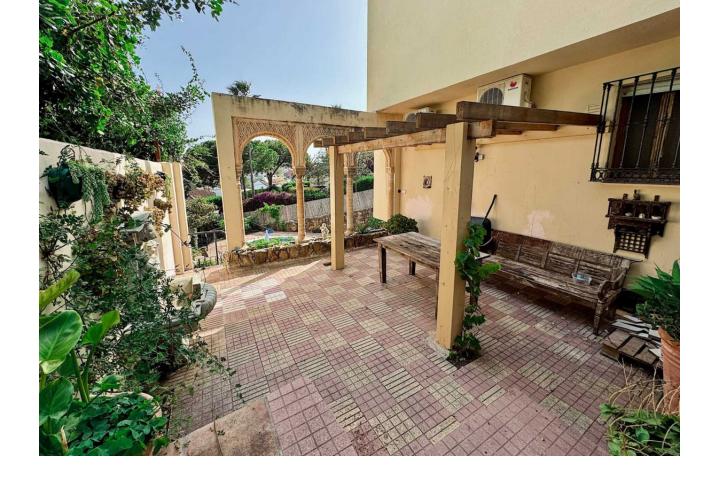

## Sales - House - Estepona 997.500€

www.mibgroup.es +34 662 58 96 58 info@mibgroup.es

Ref.-ID: MIBGR4749787 Estepona House

3

3

355 m2

670 m2

The villa is situated in the picturesque area of Bahía Dorada in Estepona and offers stunning sea views. It has three floors, which include three spacious bedrooms and three modern bathrooms. The villa is equipped with a private pool, ideal for relaxing moments and summer leisure. It also features a garage for your car, a storage room, and a large terrace where you can enjoy the fresh sea breeze and breathtaking sunsets. The location is very convenient: just 10 minutes from Estepona, 20 minutes from Marbella, and one hour from Málaga Airport.