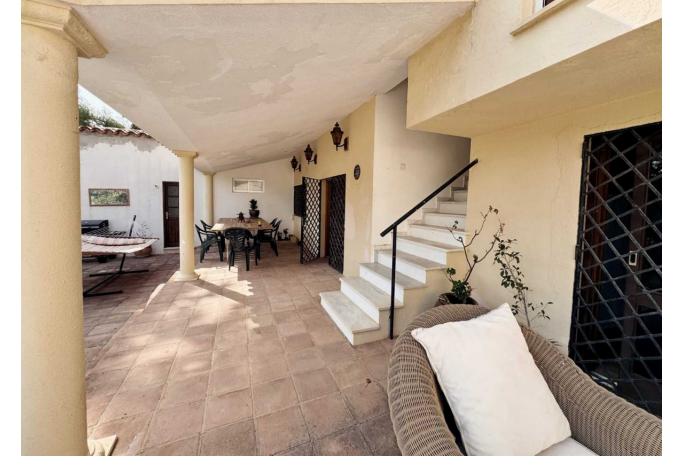

## Sales - House - Estepona 997.500€

www.mibgroup.es +34 662 58 96 58 info@mibgroup.es

Ref.-ID: MIBGR4749787 Estepona House

3

3

355 m2

670 m2

The villa is situated in the picturesque area of Bahía Dorada in Estepona and offers stunning sea views. It has three floors, which include three spacious bedrooms and three modern bathrooms. The villa is equipped with a private pool, ideal for relaxing moments and summer leisure. It also features a garage for your car, a storage room, and a large terrace where you can enjoy the fresh sea breeze and breathtaking sunsets. The location is very convenient: just 10 minutes from Estepona, 20 minutes from Marbella, and one hour from Málaga Airport.