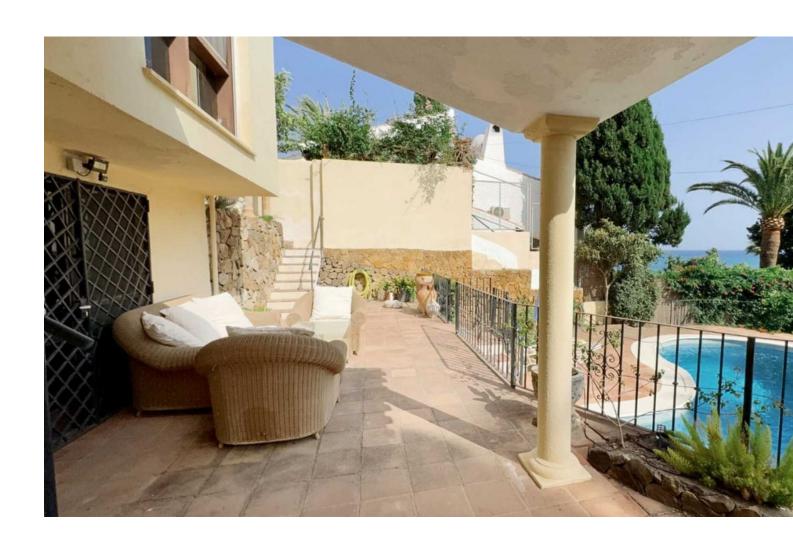

## Sales - House - Estepona 997.500€

www.mibgroup.es +34 662 58 96 58 info@mibgroup.es

Ref.-ID: MIBGR4749787 Estepona House

3

3

355 m2

670 m2

The villa is situated in the picturesque area of Bahía Dorada in Estepona and offers stunning sea views. It has three floors, which include three spacious bedrooms and three modern bathrooms. The villa is equipped with a private pool, ideal for relaxing moments and summer leisure. It also features a garage for your car, a storage room, and a large terrace where you can enjoy the fresh sea breeze and breathtaking sunsets. The location is very convenient: just 10 minutes from Estepona, 20 minutes from Marbella, and one hour from Málaga Airport.

| Setting Beachfront Town Beachside Close To Shops Close To Sea | Orientation South                          | Condition Good                                                 | Pool Private              |
|---------------------------------------------------------------|--------------------------------------------|----------------------------------------------------------------|---------------------------|
| Climate Control Air Conditioning                              | <b>Views</b> Sea Mountain Panoramic Garden | Features Covered Terrace Private Terrace Storage Room Basement | Furniture Fully Furnished |
| Kitchen<br>Fully Fitted                                       | Garden Private                             | Parking<br>Garage                                              |                           |