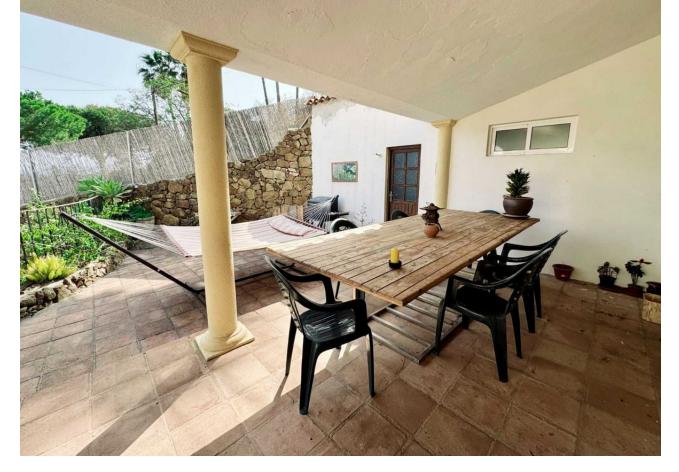

## Sales - House - Estepona 997.500€

www.mibgroup.es +34 662 58 96 58 info@mibgroup.es

Ref.-ID: MIBGR4749787 Estepona House

3

3

355 m2

670 m2

The villa is situated in the picturesque area of Bahía Dorada in Estepona and offers stunning sea views. It has three floors, which include three spacious bedrooms and three modern bathrooms. The villa is equipped with a private pool, ideal for relaxing moments and summer leisure. It also features a garage for your car, a storage room, and a large terrace where you can enjoy the fresh sea breeze and breathtaking sunsets. The location is very convenient: just 10 minutes from Estepona, 20 minutes from Marbella, and one hour from Málaga Airport.

| Setting Beachfront Town Beachside Close To Shops Close To Sea | Orientation South                          | Condition Good                                                 | Pool Private              |
|---------------------------------------------------------------|--------------------------------------------|----------------------------------------------------------------|---------------------------|
| Climate Control Air Conditioning                              | <b>Views</b> Sea Mountain Panoramic Garden | Features Covered Terrace Private Terrace Storage Room Basement | Furniture Fully Furnished |
| Kitchen<br>Fully Fitted                                       | Garden Private                             | Parking<br>Garage                                              |                           |