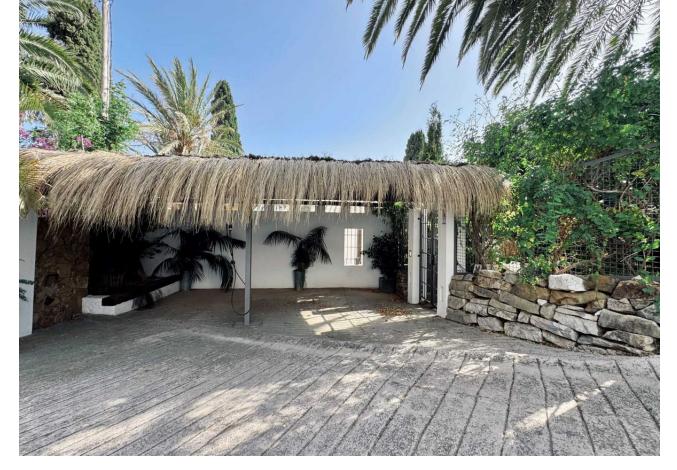

## Sales - House - Estepona 997.500€

www.mibgroup.es +34 662 58 96 58 info@mibgroup.es

Ref.-ID: MIBGR4749787 Estepona House

3

3

355 m2

670 m2

The villa is situated in the picturesque area of Bahía Dorada in Estepona and offers stunning sea views. It has three floors, which include three spacious bedrooms and three modern bathrooms. The villa is equipped with a private pool, ideal for relaxing moments and summer leisure. It also features a garage for your car, a storage room, and a large terrace where you can enjoy the fresh sea breeze and breathtaking sunsets. The location is very convenient: just 10 minutes from Estepona, 20 minutes from Marbella, and one hour from Málaga Airport.