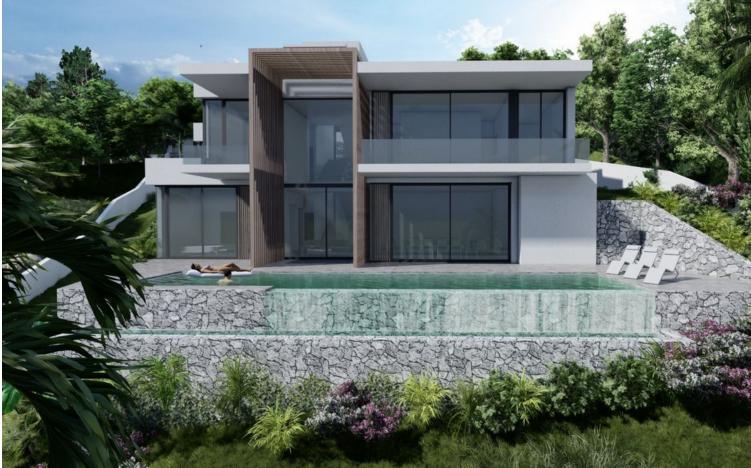

Features

🗸 South

Plot

2

Unique opportunity: Villa project with construction license Building plot of 1229m<sup>2</sup> with finished project and license to start construction of an exceptional villa. Spectacular location of the plot with south-eastern orientation with panoramic views of the sea and the Santa Maria Golf course. The villa project of 390m<sup>2</sup>, offers 4 spacious bedrooms with bathrooms, spacious living room with open kitchen as well as a large terrace and a modern infinity pool. The plot has all the necessary amenities, such as access to the municipal network, water, electricity, sewerage, etc. The location is truly remarkable Elviria shopping center is only a 2-minute drive away, you will find supermarkets, pharmacies, banks and a wide selection of restaurants. In addition, the area has excellent education link, providing many international schools. Beautiful sandy beaches with dunes are a twenty-minute walk or a five-minute drive. The center of Marbella is a 10-minute drive and Málaga's international airport is only a little over half an hour's drive.