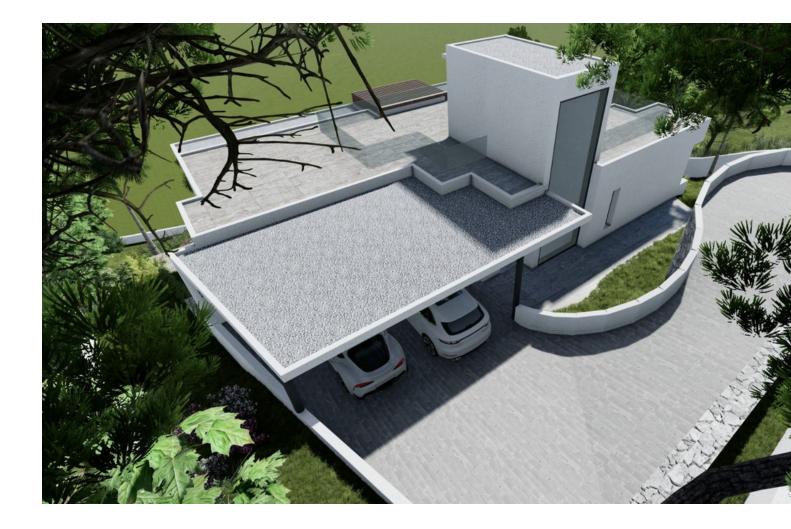

Features

🗸 South

Plot

2

Unique opportunity: Villa project with construction license Building plot of 1229m<sup>2</sup> with finished project and license to start construction of an exceptional villa. Spectacular location of the plot with south-eastern orientation with panoramic views of the sea and the Santa Maria Golf course. The villa project of 390m<sup>2</sup>, offers 4 spacious bedrooms with bathrooms, spacious living room with open kitchen as well as a large terrace and a modern infinity pool. The plot has all the necessary amenities, such as access to the municipal network, water, electricity, sewerage, etc. The location is truly remarkable Elviria shopping center is only a 2-minute drive away, you will find supermarkets, pharmacies, banks and a wide selection of restaurants. In addition, the area has excellent education link, providing many international schools. Beautiful sandy beaches with dunes are a twenty-minute walk or a five-minute drive. The center of Marbella is a 10-minute drive and Málaga's international airport is only a little over half an hour's drive.