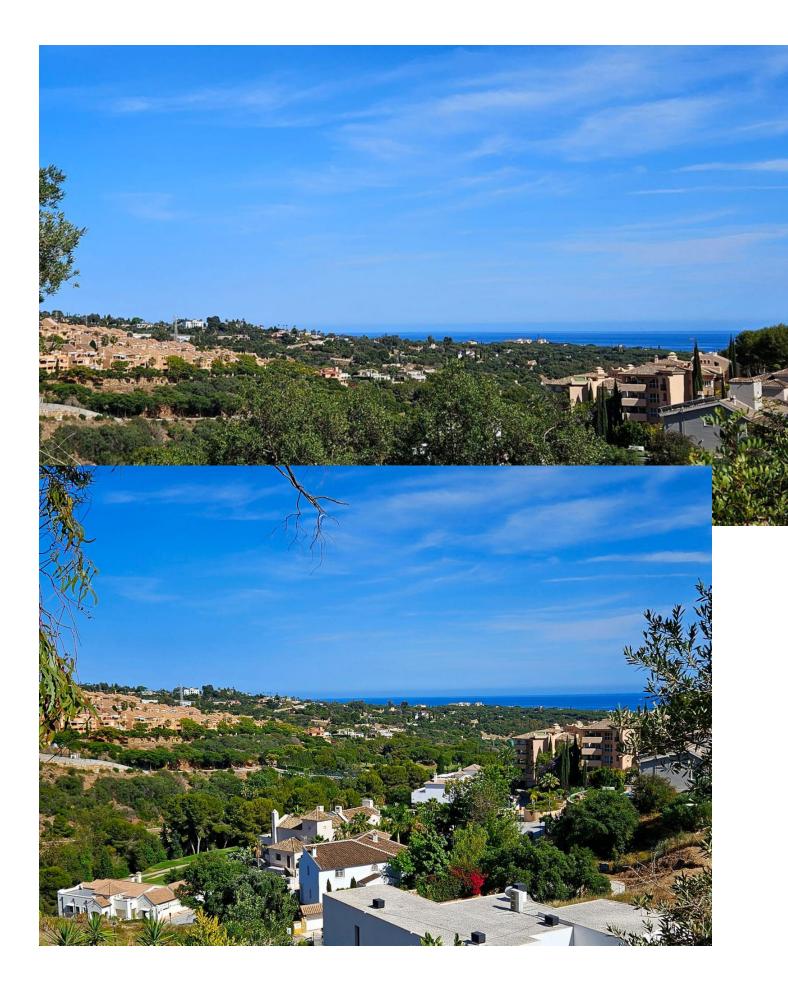

Features

🗸 South

Plot

2

Unique opportunity: Villa project with construction license Building plot of 1229m<sup>2</sup> with finished project and license to start construction of an exceptional villa. Spectacular location of the plot with south-eastern orientation with panoramic views of the sea and the Santa Maria Golf course. The villa project of 390m<sup>2</sup>, offers 4 spacious bedrooms with bathrooms, spacious living room with open kitchen as well as a large terrace and a modern infinity pool. The plot has all the necessary amenities, such as access to the municipal network, water, electricity, sewerage, etc. The location is truly remarkable Elviria shopping center is only a 2-minute drive away, you will find supermarkets, pharmacies, banks and a wide selection of restaurants. In addition, the area has excellent education link, providing many international schools. Beautiful sandy beaches with dunes are a twenty-minute walk or a five-minute drive. The center of Marbella is a 10-minute drive and Málaga's international airport is only a little over half an hour's drive.

## Views

- 🗸 Sea
- 🖌 Mountain
- 🖌 Golf
- Country
- Y Panoramic
- 💙 Garden
- 🗸 Urban
- 🗸 Forest