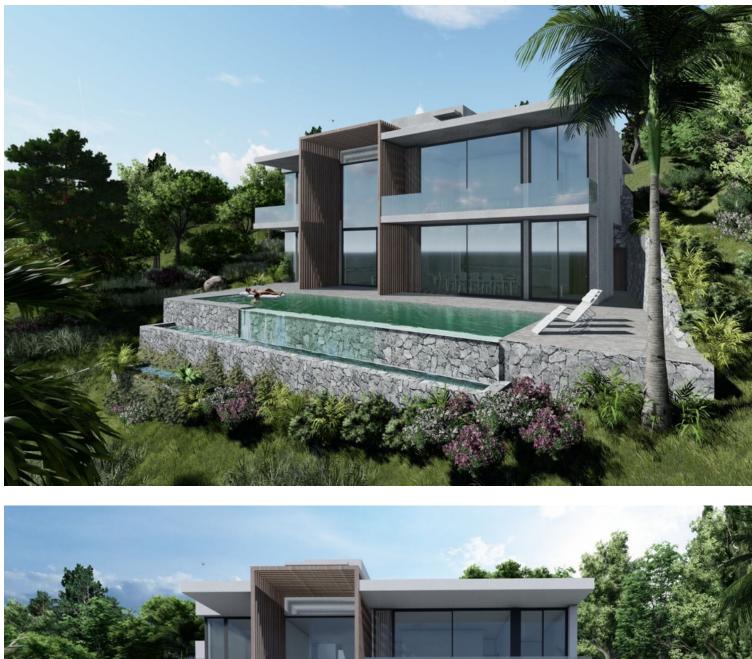

Features

🗸 South

Plot

2

Unique opportunity: Villa project with construction license Building plot of 1229m<sup>2</sup> with finished project and license to start construction of an exceptional villa. Spectacular location of the plot with south-eastern orientation with panoramic views of the sea and the Santa Maria Golf course. The villa project of 390m<sup>2</sup>, offers 4 spacious bedrooms with bathrooms, spacious living room with open kitchen as well as a large terrace and a modern infinity pool. The plot has all the necessary amenities, such as access to the municipal network, water, electricity, sewerage, etc. The location is truly remarkable Elviria shopping center is only a 2-minute drive away, you will find supermarkets, pharmacies, banks and a wide selection of restaurants. In addition, the area has excellent education link, providing many international schools. Beautiful sandy beaches with dunes are a twenty-minute walk or a five-minute drive. The center of Marbella is a 10-minute drive and Málaga's international airport is only a little over half an hour's drive.