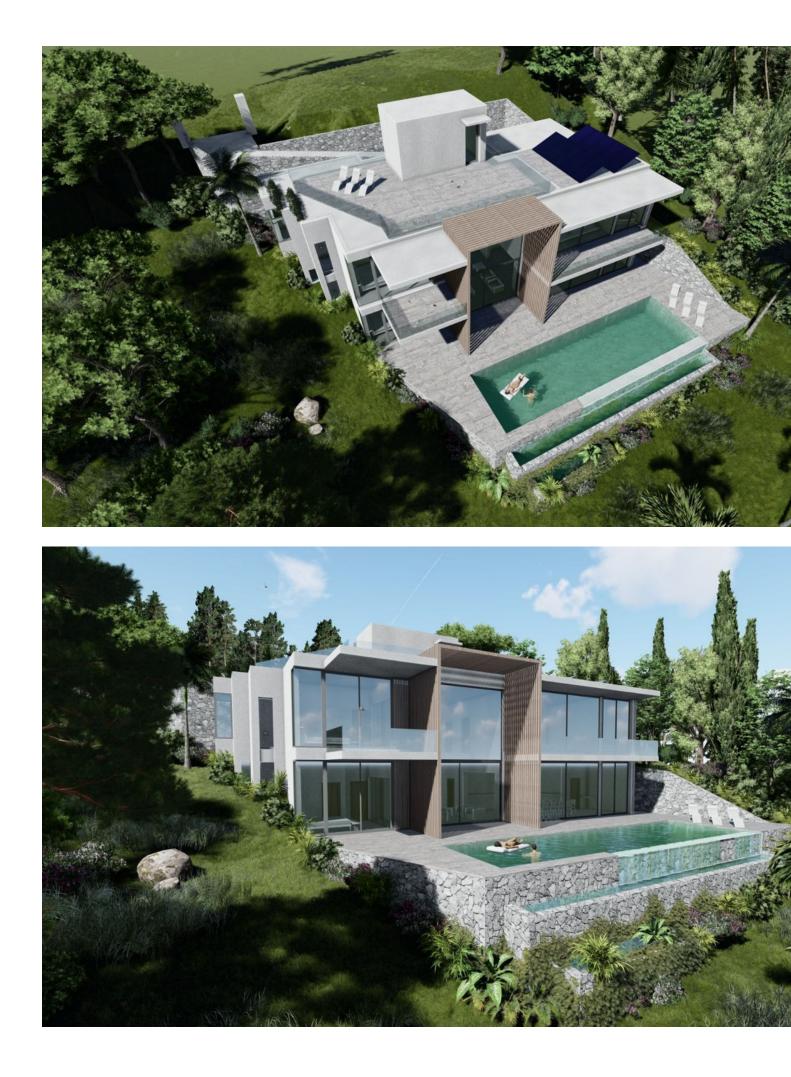

Features

🗸 South

Plot

2

Unique opportunity: Villa project with construction license Building plot of 1229m<sup>2</sup> with finished project and license to start construction of an exceptional villa. Spectacular location of the plot with south-eastern orientation with panoramic views of the sea and the Santa Maria Golf course. The villa project of 390m<sup>2</sup>, offers 4 spacious bedrooms with bathrooms, spacious living room with open kitchen as well as a large terrace and a modern infinity pool. The plot has all the necessary amenities, such as access to the municipal network, water, electricity, sewerage, etc. The location is truly remarkable Elviria shopping center is only a 2-minute drive away, you will find supermarkets, pharmacies, banks and a wide selection of restaurants. In addition, the area has excellent education link, providing many international schools. Beautiful sandy beaches with dunes are a twenty-minute walk or a five-minute drive. The center of Marbella is a 10-minute drive and Málaga's international airport is only a little over half an hour's drive.