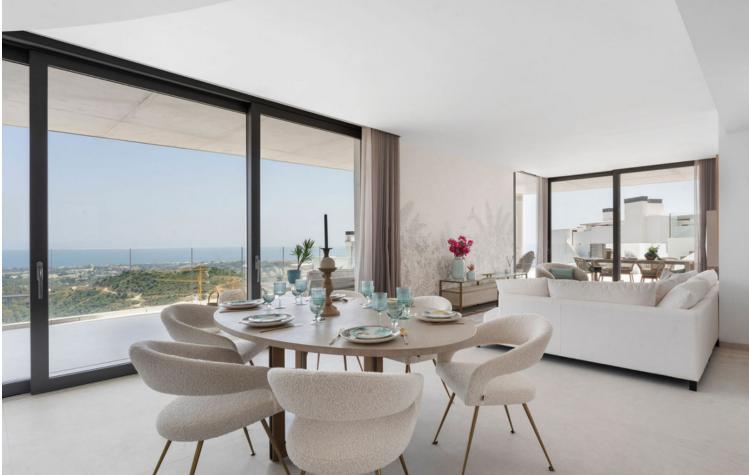

Penthouse Skyline is located within the prestigious Real de la Quinta Residential Country Club Resort in Benahavís. This unique Penthouse is perfectly aligned with a south-facing orientation. It has great panoramic views of the lake, La Concha - mountain, golf course, town, and sea, encapsulated in 187 sgm of living space with a sprawling 163 sgm terrace. Designed with sophistication in mind, this penthouse features four spacious bedrooms ( all on one floor), three bathrooms, and a guest toilet across a single floor for seamless access. The interior is outfitted with Siemens appliances and crafted with premium materials. The expansive terrace hosts a private pool and generous space for relaxation and entertainment, complemented by a communal garden and pool. Security is paramount in this gated community, which also offers three big parking spaces and a private storage room. Fully furnished in a modern style, Penthouse Skyline is a testament to elegant living in a serene environment, only minutes away from local shops, schools, and the beach. This newly constructed penthouse is part of the exclusive Real de la Quinta community, soon to be enhanced by the El Lago Club—a luxurious facility set to feature a massive 35,000 m2 lake and beach area. The club will offer a variety of nonmotorized water sports including kayaking, SUP, and water biking. Spanning over 400 meters at its longest point, the lake will anchor a range of activities managed from a central reception that coordinates sports like golf, tennis, and padel. Additionally, El Lago Club will include a wellness center with a fully equipped gym, sauna, massage areas, and a 20-meter heated pool. A restaurant and bar, along with private event spaces boasting stunning lake views, will further enhance the living experience.