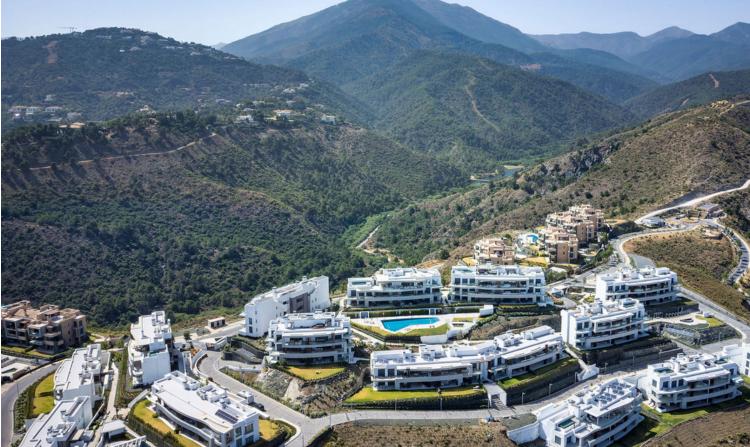

Penthouse Skyline is located within the prestigious Real de la Quinta Residential Country Club Resort in Benahavís. This unique Penthouse is perfectly aligned with a south-facing orientation. It has great panoramic views of the lake, La Concha - mountain, golf course, town, and sea, encapsulated in 187 sgm of living space with a sprawling 163 sgm terrace. Designed with sophistication in mind, this penthouse features four spacious bedrooms ( all on one floor), three bathrooms, and a guest toilet across a single floor for seamless access. The interior is outfitted with Siemens appliances and crafted with premium materials. The expansive terrace hosts a private pool and generous space for relaxation and entertainment, complemented by a communal garden and pool. Security is paramount in this gated community, which also offers three big parking spaces and a private storage room. Fully furnished in a modern style, Penthouse Skyline is a testament to elegant living in a serene environment, only minutes away from local shops, schools, and the beach. This newly constructed penthouse is part of the exclusive Real de la Quinta community, soon to be enhanced by the El Lago Club—a luxurious facility set to feature a massive 35,000 m2 lake and beach area. The club will offer a variety of nonmotorized water sports including kayaking, SUP, and water biking. Spanning over 400 meters at its longest point, the lake will anchor a range of activities managed from a central reception that coordinates sports like golf, tennis, and padel. Additionally, El Lago Club will include a wellness center with a fully equipped gym, sauna, massage areas, and a 20-meter heated pool. A restaurant and bar, along with private event spaces boasting stunning lake views, will further enhance the living experience.