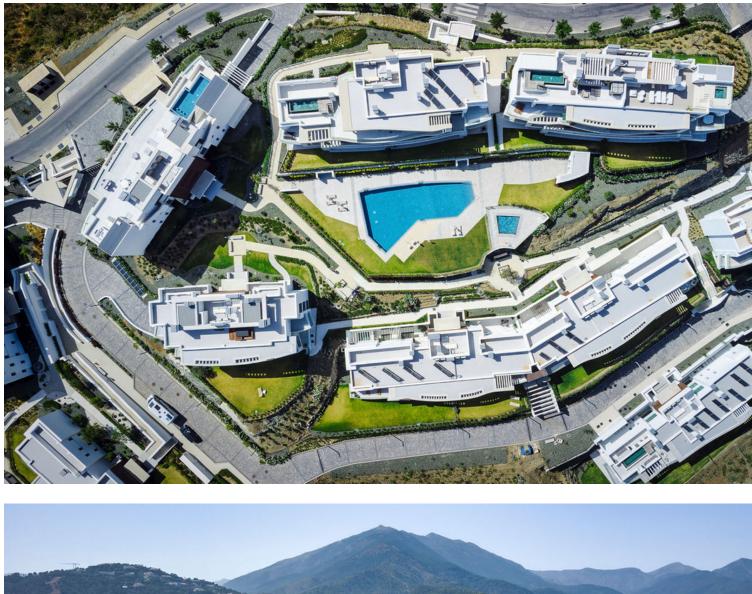

Penthouse Skyline is located within the prestigious Real de la Quinta Residential Country Club Resort in Benahavís. This unique Penthouse is perfectly aligned with a south-facing orientation. It has great panoramic views of the lake, La Concha - mountain, golf course, town, and sea, encapsulated in 187 sgm of living space with a sprawling 163 sgm terrace. Designed with sophistication in mind, this penthouse features four spacious bedrooms ( all on one floor), three bathrooms, and a guest toilet across a single floor for seamless access. The interior is outfitted with Siemens appliances and crafted with premium materials. The expansive terrace hosts a private pool and generous space for relaxation and entertainment, complemented by a communal garden and pool. Security is paramount in this gated community, which also offers three big parking spaces and a private storage room. Fully furnished in a modern style, Penthouse Skyline is a testament to elegant living in a serene environment, only minutes away from local shops, schools, and the beach. This newly constructed penthouse is part of the exclusive Real de la Quinta community, soon to be enhanced by the El Lago Club—a luxurious facility set to feature a massive 35,000 m2 lake and beach area. The club will offer a variety of nonmotorized water sports including kayaking, SUP, and water biking. Spanning over 400 meters at its longest point, the lake will anchor a range of activities managed from a central reception that coordinates sports like golf, tennis, and padel. Additionally, El Lago Club will include a wellness center with a fully equipped gym, sauna, massage areas, and a 20-meter heated pool. A restaurant and bar, along with private event spaces boasting stunning lake views, will further enhance the living experience.