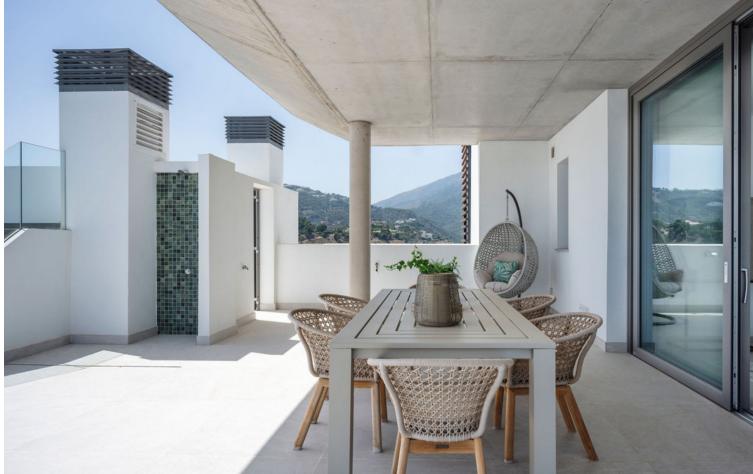

Penthouse Skyline is located within the prestigious Real de la Quinta Residential Country Club Resort in Benahavís. This unique Penthouse is perfectly aligned with a south-facing orientation. It has great panoramic views of the lake, La Concha - mountain, golf course, town, and sea, encapsulated in 187 sgm of living space with a sprawling 163 sgm terrace. Designed with sophistication in mind, this penthouse features four spacious bedrooms ( all on one floor), three bathrooms, and a guest toilet across a single floor for seamless access. The interior is outfitted with Siemens appliances and crafted with premium materials. The expansive terrace hosts a private pool and generous space for relaxation and entertainment, complemented by a communal garden and pool. Security is paramount in this gated community, which also offers three big parking spaces and a private storage room. Fully furnished in a modern style, Penthouse Skyline is a testament to elegant living in a serene environment, only minutes away from local shops, schools, and the beach. This newly constructed penthouse is part of the exclusive Real de la Quinta community, soon to be enhanced by the El Lago Club—a luxurious facility set to feature a massive 35,000 m2 lake and beach area. The club will offer a variety of nonmotorized water sports including kayaking, SUP, and water biking. Spanning over 400 meters at its longest point, the lake will anchor a range of activities managed from a central reception that coordinates sports like golf, tennis, and padel. Additionally, El Lago Club will include a wellness center with a fully equipped gym, sauna, massage areas, and a 20-meter heated pool. A restaurant and bar, along with private event spaces boasting stunning lake views, will further enhance the living experience.