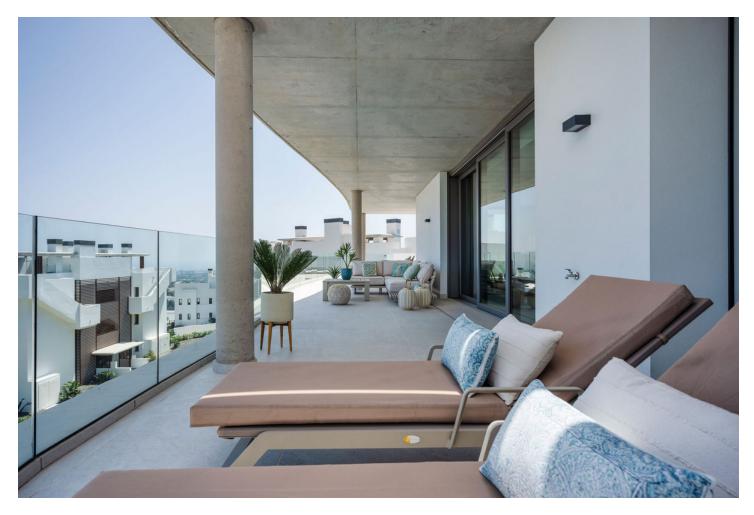

Penthouse Skyline is located within the prestigious Real de la Quinta Residential Country Club Resort in Benahavís. This unique Penthouse is perfectly aligned with a south-facing orientation. It has great panoramic views of the lake, La Concha - mountain, golf course, town, and sea, encapsulated in 187 sgm of living space with a sprawling 163 sgm terrace. Designed with sophistication in mind, this penthouse features four spacious bedrooms ( all on one floor), three bathrooms, and a guest toilet across a single floor for seamless access. The interior is outfitted with Siemens appliances and crafted with premium materials. The expansive terrace hosts a private pool and generous space for relaxation and entertainment, complemented by a communal garden and pool. Security is paramount in this gated community, which also offers three big parking spaces and a private storage room. Fully furnished in a modern style, Penthouse Skyline is a testament to elegant living in a serene environment, only minutes away from local shops, schools, and the beach. This newly constructed penthouse is part of the exclusive Real de la Quinta community, soon to be enhanced by the El Lago Club—a luxurious facility set to feature a massive 35,000 m2 lake and beach area. The club will offer a variety of nonmotorized water sports including kayaking, SUP, and water biking. Spanning over 400 meters at its longest point, the lake will anchor a range of activities managed from a central reception that coordinates sports like golf, tennis, and padel. Additionally, El Lago Club will include a wellness center with a fully equipped gym, sauna, massage areas, and a 20-meter heated pool. A restaurant and bar, along with private event spaces boasting stunning lake views, will further enhance the living experience.