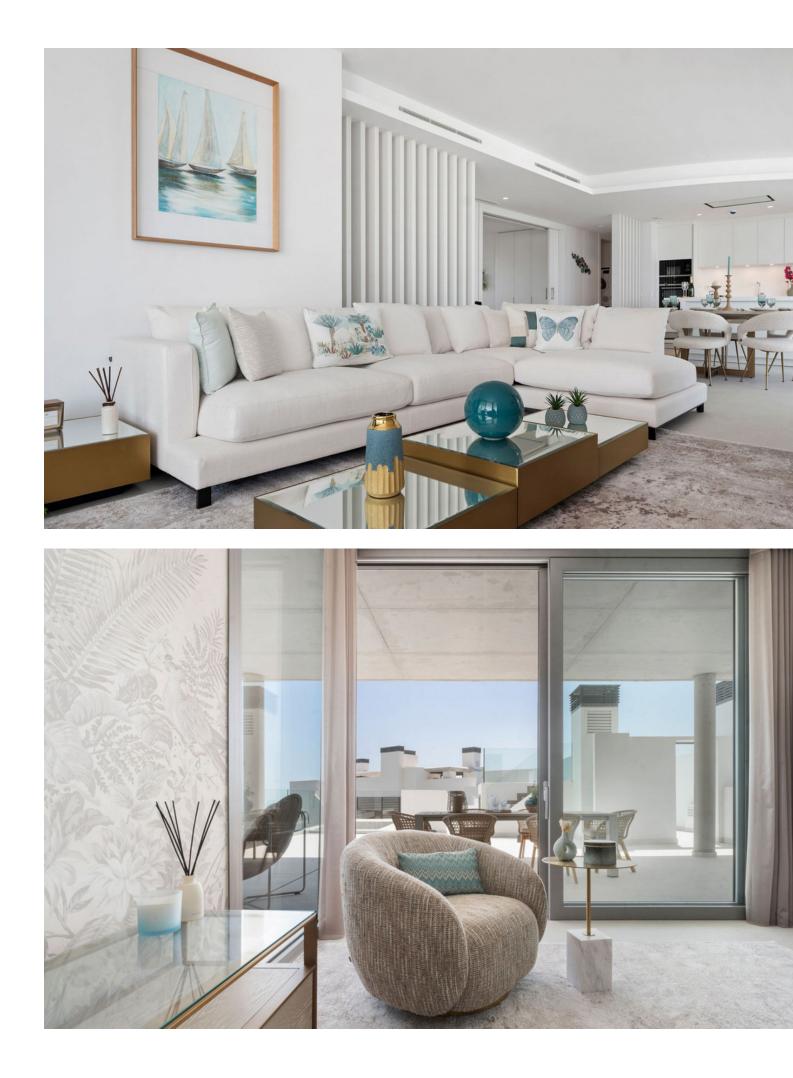

Penthouse Skyline is located within the prestigious Real de la Quinta Residential Country Club Resort in Benahavís. This unique Penthouse is perfectly aligned with a south-facing orientation. It has great panoramic views of the lake, La Concha - mountain, golf course, town, and sea, encapsulated in 187 sgm of living space with a sprawling 163 sgm terrace. Designed with sophistication in mind, this penthouse features four spacious bedrooms ( all on one floor), three bathrooms, and a guest toilet across a single floor for seamless access. The interior is outfitted with Siemens appliances and crafted with premium materials. The expansive terrace hosts a private pool and generous space for relaxation and entertainment, complemented by a communal garden and pool. Security is paramount in this gated community, which also offers three big parking spaces and a private storage room. Fully furnished in a modern style, Penthouse Skyline is a testament to elegant living in a serene environment, only minutes away from local shops, schools, and the beach. This newly constructed penthouse is part of the exclusive Real de la Quinta community, soon to be enhanced by the El Lago Club—a luxurious facility set to feature a massive 35,000 m2 lake and beach area. The club will offer a variety of nonmotorized water sports including kayaking, SUP, and water biking. Spanning over 400 meters at its longest point, the lake will anchor a range of activities managed from a central reception that coordinates sports like golf, tennis, and padel. Additionally, El Lago Club will include a wellness center with a fully equipped gym, sauna, massage areas, and a 20-meter heated pool. A restaurant and bar, along with private event spaces boasting stunning lake views, will further enhance the living experience.