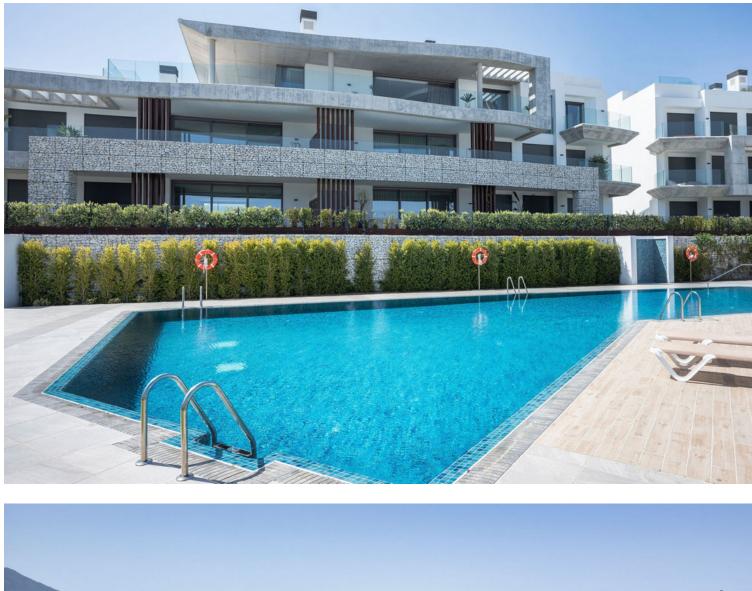

Penthouse Skyline is located within the prestigious Real de la Quinta Residential Country Club Resort in Benahavís. This unique Penthouse is perfectly aligned with a south-facing orientation. It has great panoramic views of the lake, La Concha - mountain, golf course, town, and sea, encapsulated in 187 sgm of living space with a sprawling 163 sgm terrace. Designed with sophistication in mind, this penthouse features four spacious bedrooms ( all on one floor), three bathrooms, and a guest toilet across a single floor for seamless access. The interior is outfitted with Siemens appliances and crafted with premium materials. The expansive terrace hosts a private pool and generous space for relaxation and entertainment, complemented by a communal garden and pool. Security is paramount in this gated community, which also offers three big parking spaces and a private storage room. Fully furnished in a modern style, Penthouse Skyline is a testament to elegant living in a serene environment, only minutes away from local shops, schools, and the beach. This newly constructed penthouse is part of the exclusive Real de la Quinta community, soon to be enhanced by the El Lago Club—a luxurious facility set to feature a massive 35,000 m2 lake and beach area. The club will offer a variety of nonmotorized water sports including kayaking, SUP, and water biking. Spanning over 400 meters at its longest point, the lake will anchor a range of activities managed from a central reception that coordinates sports like golf, tennis, and padel. Additionally, El Lago Club will include a wellness center with a fully equipped gym, sauna, massage areas, and a 20-meter heated pool. A restaurant and bar, along with private event spaces boasting stunning lake views, will further enhance the living experience.

Pool Private

Kitchen Fully Fitted Partially Fitted