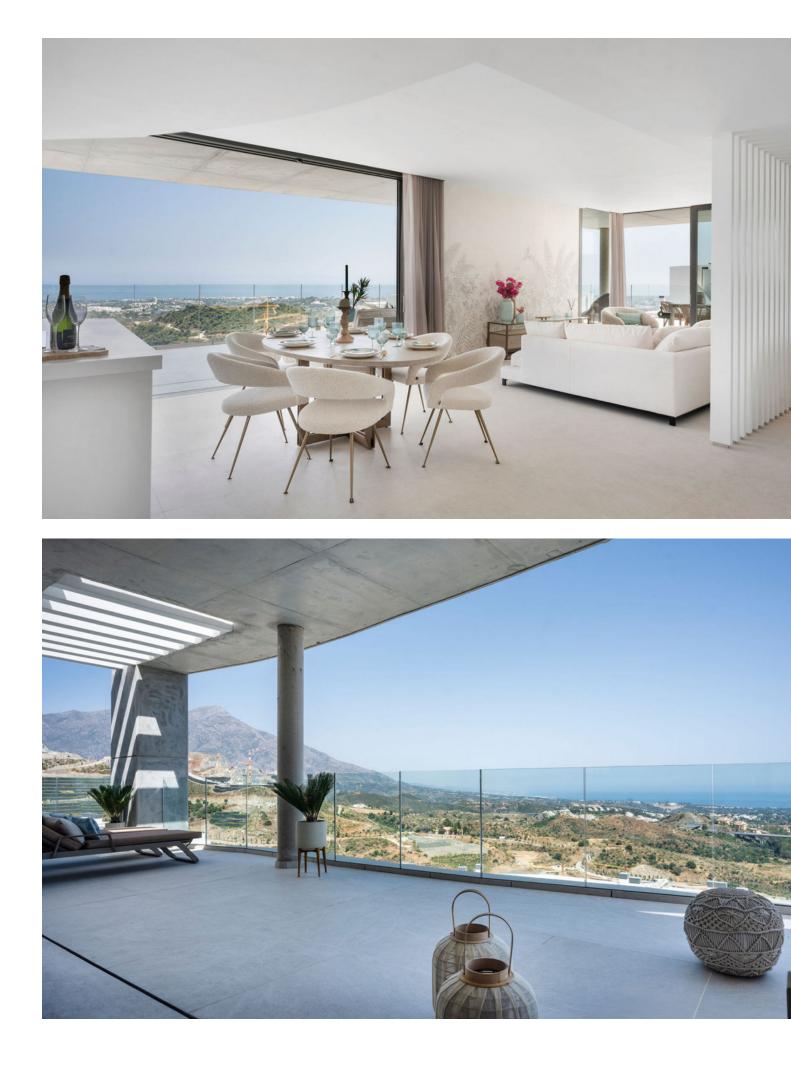

Penthouse Skyline is located within the prestigious Real de la Quinta Residential Country Club Resort in Benahavís. This unique Penthouse is perfectly aligned with a south-facing orientation. It has great panoramic views of the lake, La Concha - mountain, golf course, town, and sea, encapsulated in 187 sgm of living space with a sprawling 163 sgm terrace. Designed with sophistication in mind, this penthouse features four spacious bedrooms ( all on one floor), three bathrooms, and a guest toilet across a single floor for seamless access. The interior is outfitted with Siemens appliances and crafted with premium materials. The expansive terrace hosts a private pool and generous space for relaxation and entertainment, complemented by a communal garden and pool. Security is paramount in this gated community, which also offers three big parking spaces and a private storage room. Fully furnished in a modern style, Penthouse Skyline is a testament to elegant living in a serene environment, only minutes away from local shops, schools, and the beach. This newly constructed penthouse is part of the exclusive Real de la Quinta community, soon to be enhanced by the El Lago Club—a luxurious facility set to feature a massive 35,000 m2 lake and beach area. The club will offer a variety of nonmotorized water sports including kayaking, SUP, and water biking. Spanning over 400 meters at its longest point, the lake will anchor a range of activities managed from a central reception that coordinates sports like golf, tennis, and padel. Additionally, El Lago Club will include a wellness center with a fully equipped gym, sauna, massage areas, and a 20-meter heated pool. A restaurant and bar, along with private event spaces boasting stunning lake views, will further enhance the living experience.