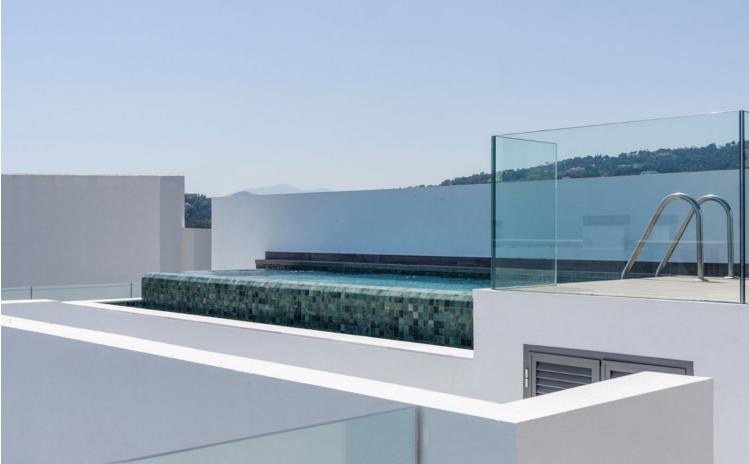

Penthouse Skyline is located within the prestigious Real de la Quinta Residential Country Club Resort in Benahavís. This unique Penthouse is perfectly aligned with a south-facing orientation. It has great panoramic views of the lake, La Concha - mountain, golf course, town, and sea, encapsulated in 187 sgm of living space with a sprawling 163 sgm terrace. Designed with sophistication in mind, this penthouse features four spacious bedrooms ( all on one floor), three bathrooms, and a guest toilet across a single floor for seamless access. The interior is outfitted with Siemens appliances and crafted with premium materials. The expansive terrace hosts a private pool and generous space for relaxation and entertainment, complemented by a communal garden and pool. Security is paramount in this gated community, which also offers three big parking spaces and a private storage room. Fully furnished in a modern style, Penthouse Skyline is a testament to elegant living in a serene environment, only minutes away from local shops, schools, and the beach. This newly constructed penthouse is part of the exclusive Real de la Quinta community, soon to be enhanced by the El Lago Club—a luxurious facility set to feature a massive 35,000 m2 lake and beach area. The club will offer a variety of nonmotorized water sports including kayaking, SUP, and water biking. Spanning over 400 meters at its longest point, the lake will anchor a range of activities managed from a central reception that coordinates sports like golf, tennis, and padel. Additionally, El Lago Club will include a wellness center with a fully equipped gym, sauna, massage areas, and a 20-meter heated pool. A restaurant and bar, along with private event spaces boasting stunning lake views, will further enhance the living experience.

Pool Private

Kitchen Fully Fitted Partially Fitted