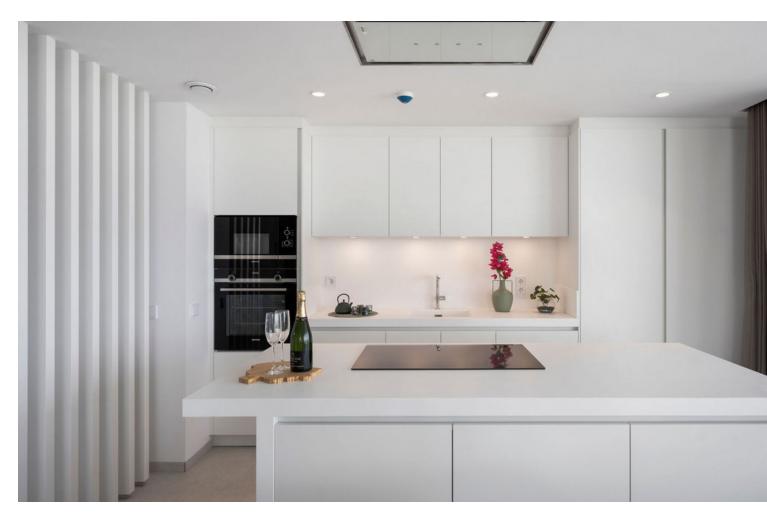

Penthouse Skyline is located within the prestigious Real de la Quinta Residential Country Club Resort in Benahavís. This unique Penthouse is perfectly aligned with a south-facing orientation. It has great panoramic views of the lake, La Concha - mountain, golf course, town, and sea, encapsulated in 187 sgm of living space with a sprawling 163 sgm terrace. Designed with sophistication in mind, this penthouse features four spacious bedrooms ( all on one floor), three bathrooms, and a guest toilet across a single floor for seamless access. The interior is outfitted with Siemens appliances and crafted with premium materials. The expansive terrace hosts a private pool and generous space for relaxation and entertainment, complemented by a communal garden and pool. Security is paramount in this gated community, which also offers three big parking spaces and a private storage room. Fully furnished in a modern style, Penthouse Skyline is a testament to elegant living in a serene environment, only minutes away from local shops, schools, and the beach. This newly constructed penthouse is part of the exclusive Real de la Quinta community, soon to be enhanced by the El Lago Club—a luxurious facility set to feature a massive 35,000 m2 lake and beach area. The club will offer a variety of nonmotorized water sports including kayaking, SUP, and water biking. Spanning over 400 meters at its longest point, the lake will anchor a range of activities managed from a central reception that coordinates sports like golf, tennis, and padel. Additionally, El Lago Club will include a wellness center with a fully equipped gym, sauna, massage areas, and a 20-meter heated pool. A restaurant and bar, along with private event spaces boasting stunning lake views, will further enhance the living experience.

Pool Private

Kitchen Fully Fitted Partially Fitted