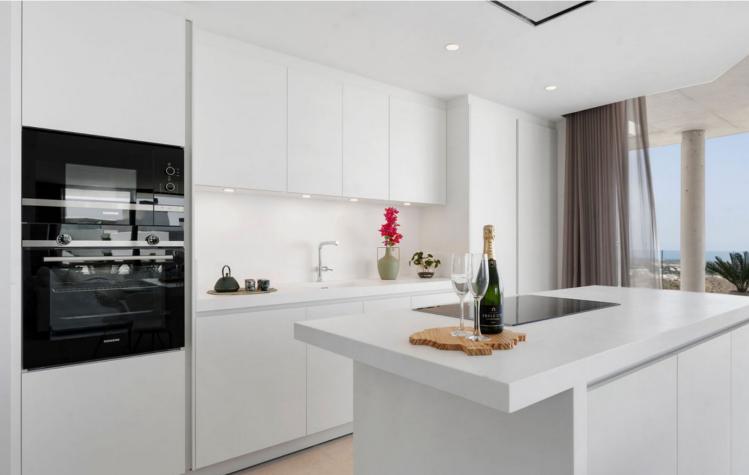

Penthouse Skyline is located within the prestigious Real de la Quinta Residential Country Club Resort in Benahavís. This unique Penthouse is perfectly aligned with a south-facing orientation. It has great panoramic views of the lake, La Concha - mountain, golf course, town, and sea, encapsulated in 187 sgm of living space with a sprawling 163 sgm terrace. Designed with sophistication in mind, this penthouse features four spacious bedrooms ( all on one floor), three bathrooms, and a guest toilet across a single floor for seamless access. The interior is outfitted with Siemens appliances and crafted with premium materials. The expansive terrace hosts a private pool and generous space for relaxation and entertainment, complemented by a communal garden and pool. Security is paramount in this gated community, which also offers three big parking spaces and a private storage room. Fully furnished in a modern style, Penthouse Skyline is a testament to elegant living in a serene environment, only minutes away from local shops, schools, and the beach. This newly constructed penthouse is part of the exclusive Real de la Quinta community, soon to be enhanced by the El Lago Club—a luxurious facility set to feature a massive 35,000 m2 lake and beach area. The club will offer a variety of nonmotorized water sports including kayaking, SUP, and water biking. Spanning over 400 meters at its longest point, the lake will anchor a range of activities managed from a central reception that coordinates sports like golf, tennis, and padel. Additionally, El Lago Club will include a wellness center with a fully equipped gym, sauna, massage areas, and a 20-meter heated pool. A restaurant and bar, along with private event spaces boasting stunning lake views, will further enhance the living experience.

Pool Private

Kitchen Fully Fitted Partially Fitted