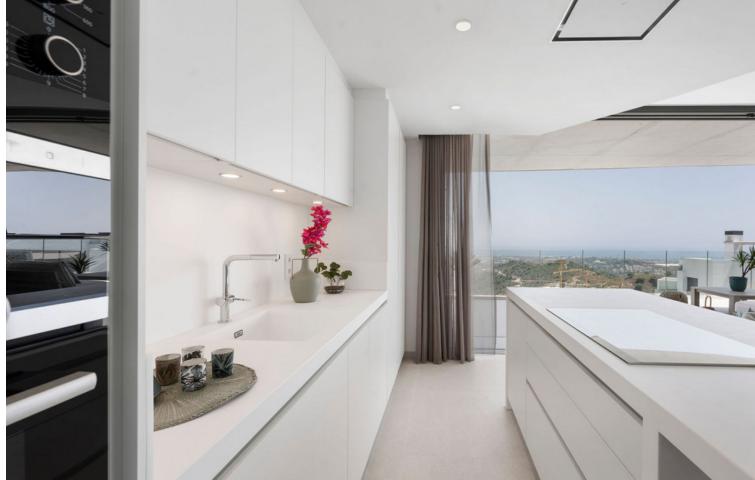

Penthouse Skyline is located within the prestigious Real de la Quinta Residential Country Club Resort in Benahavís. This unique Penthouse is perfectly aligned with a south-facing orientation. It has great panoramic views of the lake, La Concha - mountain, golf course, town, and sea, encapsulated in 187 sgm of living space with a sprawling 163 sgm terrace. Designed with sophistication in mind, this penthouse features four spacious bedrooms ( all on one floor), three bathrooms, and a guest toilet across a single floor for seamless access. The interior is outfitted with Siemens appliances and crafted with premium materials. The expansive terrace hosts a private pool and generous space for relaxation and entertainment, complemented by a communal garden and pool. Security is paramount in this gated community, which also offers three big parking spaces and a private storage room. Fully furnished in a modern style, Penthouse Skyline is a testament to elegant living in a serene environment, only minutes away from local shops, schools, and the beach. This newly constructed penthouse is part of the exclusive Real de la Quinta community, soon to be enhanced by the El Lago Club—a luxurious facility set to feature a massive 35,000 m2 lake and beach area. The club will offer a variety of nonmotorized water sports including kayaking, SUP, and water biking. Spanning over 400 meters at its longest point, the lake will anchor a range of activities managed from a central reception that coordinates sports like golf, tennis, and padel. Additionally, El Lago Club will include a wellness center with a fully equipped gym, sauna, massage areas, and a 20-meter heated pool. A restaurant and bar, along with private event spaces boasting stunning lake views, will further enhance the living experience.

Pool Private

Kitchen Fully Fitted Partially Fitted