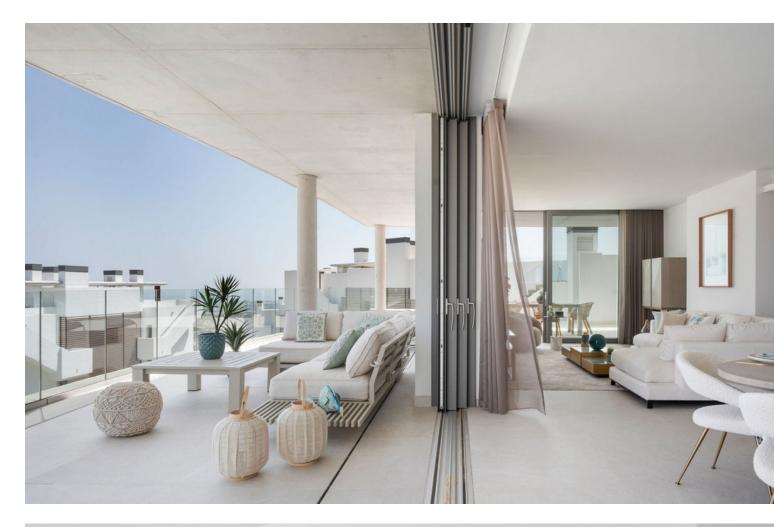

Penthouse Skyline is located within the prestigious Real de la Quinta Residential Country Club Resort in Benahavís. This unique Penthouse is perfectly aligned with a south-facing orientation. It has great panoramic views of the lake, La Concha - mountain, golf course, town, and sea, encapsulated in 187 sgm of living space with a sprawling 163 sgm terrace. Designed with sophistication in mind, this penthouse features four spacious bedrooms ( all on one floor), three bathrooms, and a guest toilet across a single floor for seamless access. The interior is outfitted with Siemens appliances and crafted with premium materials. The expansive terrace hosts a private pool and generous space for relaxation and entertainment, complemented by a communal garden and pool. Security is paramount in this gated community, which also offers three big parking spaces and a private storage room. Fully furnished in a modern style, Penthouse Skyline is a testament to elegant living in a serene environment, only minutes away from local shops, schools, and the beach. This newly constructed penthouse is part of the exclusive Real de la Quinta community, soon to be enhanced by the El Lago Club—a luxurious facility set to feature a massive 35,000 m2 lake and beach area. The club will offer a variety of nonmotorized water sports including kayaking, SUP, and water biking. Spanning over 400 meters at its longest point, the lake will anchor a range of activities managed from a central reception that coordinates sports like golf, tennis, and padel. Additionally, El Lago Club will include a wellness center with a fully equipped gym, sauna, massage areas, and a 20-meter heated pool. A restaurant and bar, along with private event spaces boasting stunning lake views, will further enhance the living experience.