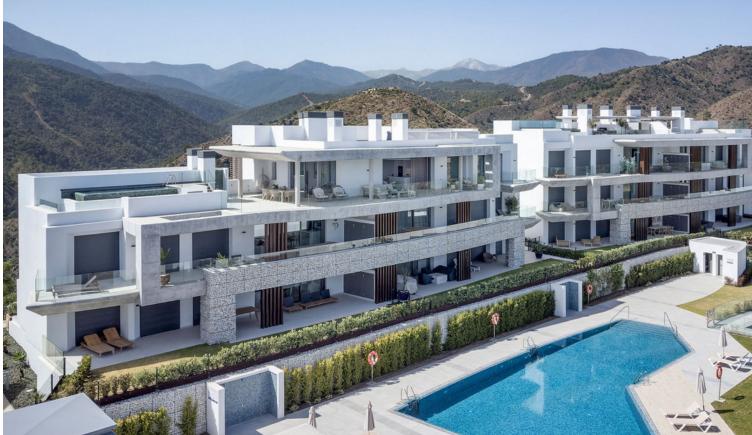

Penthouse Skyline is located within the prestigious Real de la Quinta Residential Country Club Resort in Benahavís. This unique Penthouse is perfectly aligned with a south-facing orientation. It has great panoramic views of the lake, La Concha - mountain, golf course, town, and sea, encapsulated in 187 sgm of living space with a sprawling 163 sgm terrace. Designed with sophistication in mind, this penthouse features four spacious bedrooms ( all on one floor), three bathrooms, and a guest toilet across a single floor for seamless access. The interior is outfitted with Siemens appliances and crafted with premium materials. The expansive terrace hosts a private pool and generous space for relaxation and entertainment, complemented by a communal garden and pool. Security is paramount in this gated community, which also offers three big parking spaces and a private storage room. Fully furnished in a modern style, Penthouse Skyline is a testament to elegant living in a serene environment, only minutes away from local shops, schools, and the beach. This newly constructed penthouse is part of the exclusive Real de la Quinta community, soon to be enhanced by the El Lago Club—a luxurious facility set to feature a massive 35,000 m2 lake and beach area. The club will offer a variety of nonmotorized water sports including kayaking, SUP, and water biking. Spanning over 400 meters at its longest point, the lake will anchor a range of activities managed from a central reception that coordinates sports like golf, tennis, and padel. Additionally, El Lago Club will include a wellness center with a fully equipped gym, sauna, massage areas, and a 20-meter heated pool. A restaurant and bar, along with private event spaces boasting stunning lake views, will further enhance the living experience.