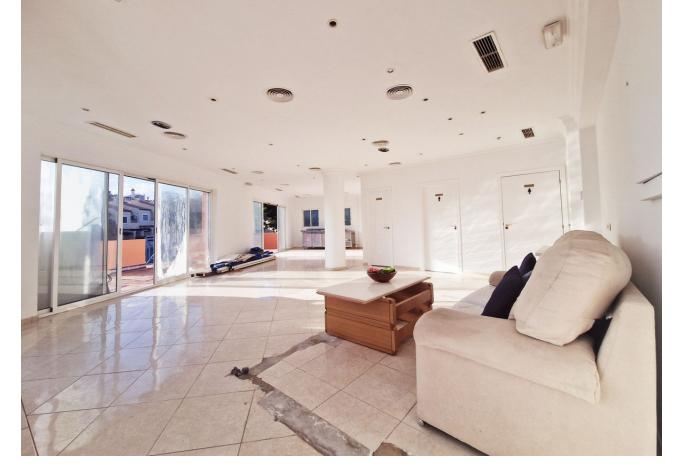

2

2

127 m2

Unique opportunity for your business in Calahonda, Mijas! Imagine your business in this bright and spacious premises just 200 meters from the beach located within the Los Jarales Shopping Center. With an area of 106 meters and a large outdoor terrace. It has all the necessary requirements to make your business dreams come true. It is an ideal space for those looking for a versatile and functional space. But that's not all, since it has extras such as an elevator, terrace, smoke vents, pre-installation of piped music and a privileged location close to buses, pharmacies, restaurants, supermarkets, clothing stores and everything you need for your business to prosper. Contact us for more information and to schedule a showing today!