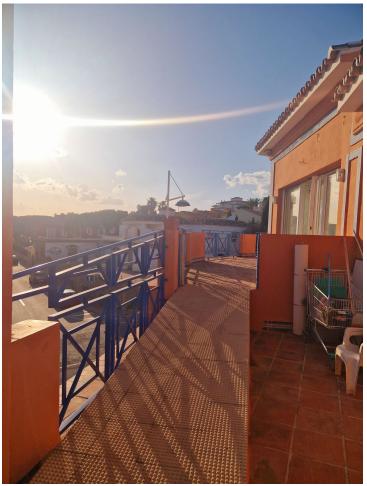

2

2

127 m2

Unique opportunity for your business in Calahonda, Mijas! Imagine your business in this bright and spacious premises just 200 meters from the beach located within the Los Jarales Shopping Center. With an area of 106 meters and a large outdoor terrace. It has all the necessary requirements to make your business dreams come true. It is an ideal space for those looking for a versatile and functional space. But that's not all, since it has extras such as an elevator, terrace, smoke vents, pre-installation of piped music and a privileged location close to buses, pharmacies, restaurants, supermarkets, clothing stores and everything you need for your business to prosper. Contact us for more information and to schedule a showing today!

| Setting Town Commercial Area Close To Shops Close To Sea Urbanisation                                              | Orientation South West                       | <b>Condition</b> Good     | Climate Control Pre Installed A/C      |
|--------------------------------------------------------------------------------------------------------------------|----------------------------------------------|---------------------------|----------------------------------------|
| Features Lift Fitted Wardrobes Near Transport Private Terrace Storage Room Access for people with reduced mobility | Furniture Not Furnished                      | <b>Kitchen</b> Not Fitted | Security Gated Complex Electric Blinds |
| Parking Open Street                                                                                                | Utilities  Electricity  Drinkable Water  Gas |                           |                                        |