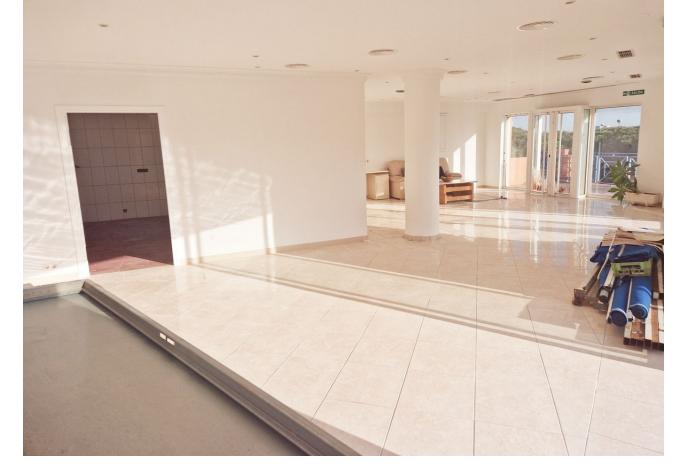

2

2

127 m2

Unique opportunity for your business in Calahonda, Mijas! Imagine your business in this bright and spacious premises just 200 meters from the beach located within the Los Jarales Shopping Center. With an area of 106 meters and a large outdoor terrace. It has all the necessary requirements to make your business dreams come true. It is an ideal space for those looking for a versatile and functional space. But that's not all, since it has extras such as an elevator, terrace, smoke vents, pre-installation of piped music and a privileged location close to buses, pharmacies, restaurants, supermarkets, clothing stores and everything you need for your business to prosper. Contact us for more information and to schedule a showing today!