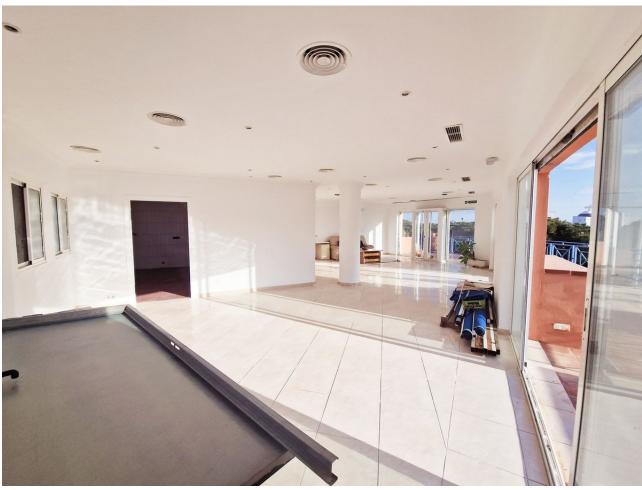

2

2

127 m2

Unique opportunity for your business in Calahonda, Mijas! Imagine your business in this bright and spacious premises just 200 meters from the beach located within the Los Jarales Shopping Center. With an area of 106 meters and a large outdoor terrace. It has all the necessary requirements to make your business dreams come true. It is an ideal space for those looking for a versatile and functional space. But that's not all, since it has extras such as an elevator, terrace, smoke vents, pre-installation of piped music and a privileged location close to buses, pharmacies, restaurants, supermarkets, clothing stores and everything you need for your business to prosper. Contact us for more information and to schedule a showing today!