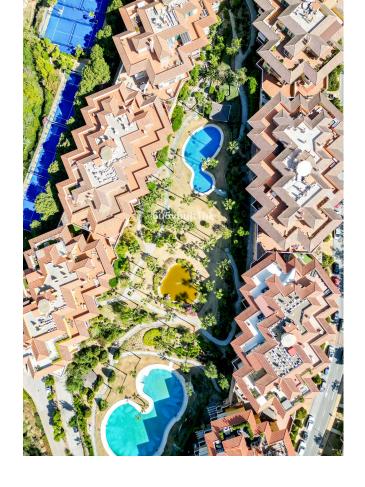

## Sales - Apartment - Fuengirola 635.000€

www.mibgroup.es +34 662 58 96 58 info@mibgroup.es Community: 2,760 EUR / year IBI: 672 EUR / year Rubbish: 83 EUR / year

2

Investment

2

138 m<sup>2</sup>

273 m2

Welcome to your dream home in the prestigious area of Higueron! This exquisite 2-bedroom penthouse offers unparalleled luxury and comfort with breathtaking sea views and a host of modern amenities. The Reserva del Higuerón Housing Estate is an idyllic place offering the best views, an architectural style that adapts to the land's natural features and a wide variety of services. The entire area is granted safety, exclusiveness and wellbeing, as well as the satisfaction of the highest demands with every development. Key Features: Prime Location: Situated in the sought after area of Higueron, you are conveniently close to high-end restaurants, well equipped fitness center, tennis court and top-rated schools and the Higueron 5 stars hotel Enjoy unparalleled privacy in the community's highest penthouse, offering complete peace with no neighbouring units overlooking your space. Panoramic Sea Views: Revel in the serene and picturesque sea views right from your home, providing a constant reminder of the beauty that surrounds you. Tropical Gardens: The complex features beautifully landscaped tropical gardens and 2 pools, offering a peaceful and lush environment to unwind and enjoy nature. Additional Features: Fireplace Two spacious bedrooms with direct access to the terrace EASY Possibility of converting it into a 3 bedroom 5 electric awnings Higuerón bus that takes you to the beach in Carvajal and shopping area including restaurants, pharmacy and Carrefour supermarket Laundry room Secure underground parking and storage room. Only 20 minutes away from the airport! 135m2 Built + 138m2 Terrace