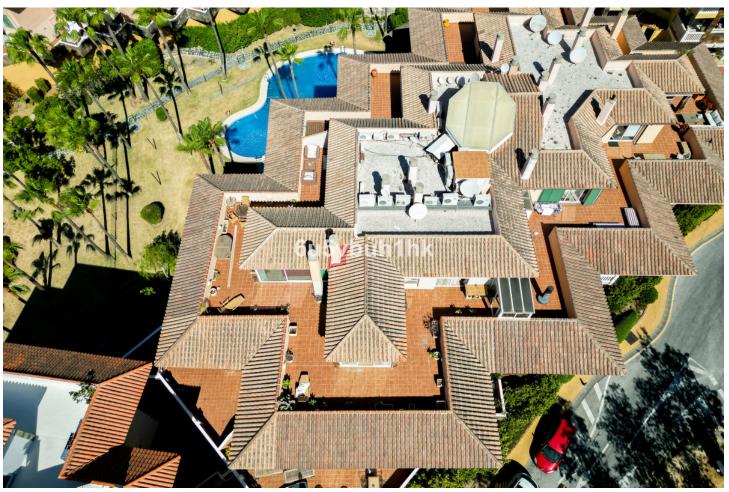

## Sales - Apartment - Fuengirola 635.000€

www.mibgroup.es +34 662 58 96 58 info@mibgroup.es Community: 2,760 EUR / year IBI: 672 EUR / year Rubbish: 83 EUR / year

2

Investment

2

138 m<sup>2</sup>

273 m2

Welcome to your dream home in the prestigious area of Higueron! This exquisite 2-bedroom penthouse offers unparalleled luxury and comfort with breathtaking sea views and a host of modern amenities. The Reserva del Higuerón Housing Estate is an idyllic place offering the best views, an architectural style that adapts to the land's natural features and a wide variety of services. The entire area is granted safety, exclusiveness and wellbeing, as well as the satisfaction of the highest demands with every development. Key Features: Prime Location: Situated in the sought after area of Higueron, you are conveniently close to high-end restaurants, well equipped fitness center, tennis court and top-rated schools and the Higueron 5 stars hotel Enjoy unparalleled privacy in the community's highest penthouse, offering complete peace with no neighbouring units overlooking your space. Panoramic Sea Views: Revel in the serene and picturesque sea views right from your home, providing a constant reminder of the beauty that surrounds you. Tropical Gardens: The complex features beautifully landscaped tropical gardens and 2 pools, offering a peaceful and lush environment to unwind and enjoy nature. Additional Features: Fireplace Two spacious bedrooms with direct access to the terrace EASY Possibility of converting it into a 3 bedroom 5 electric awnings Higuerón bus that takes you to the beach in Carvajal and shopping area including restaurants, pharmacy and Carrefour supermarket Laundry room Secure underground parking and storage room. Only 20 minutes away from the airport! 135m2 Built + 138m2 Terrace