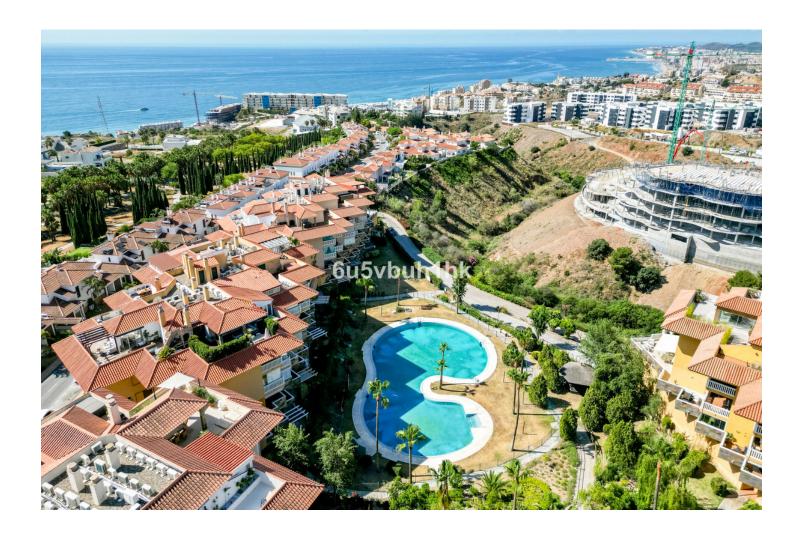

## Sales - Apartment - Fuengirola 635.000€

www.mibgroup.es +34 662 58 96 58 info@mibgroup.es Community: 2,760 EUR / year IBI: 672 EUR / year Rubbish: 83 EUR / year

2

Investment

2

138 m<sup>2</sup>

273 m2

Welcome to your dream home in the prestigious area of Higueron! This exquisite 2-bedroom penthouse offers unparalleled luxury and comfort with breathtaking sea views and a host of modern amenities. The Reserva del Higuerón Housing Estate is an idyllic place offering the best views, an architectural style that adapts to the land's natural features and a wide variety of services. The entire area is granted safety, exclusiveness and wellbeing, as well as the satisfaction of the highest demands with every development. Key Features: Prime Location: Situated in the sought after area of Higueron, you are conveniently close to high-end restaurants, well equipped fitness center, tennis court and top-rated schools and the Higueron 5 stars hotel Enjoy unparalleled privacy in the community's highest penthouse, offering complete peace with no neighbouring units overlooking your space. Panoramic Sea Views: Revel in the serene and picturesque sea views right from your home, providing a constant reminder of the beauty that surrounds you. Tropical Gardens: The complex features beautifully landscaped tropical gardens and 2 pools, offering a peaceful and lush environment to unwind and enjoy nature. Additional Features: Fireplace Two spacious bedrooms with direct access to the terrace EASY Possibility of converting it into a 3 bedroom 5 electric awnings Higuerón bus that takes you to the beach in Carvajal and shopping area including restaurants, pharmacy and Carrefour supermarket Laundry room Secure underground parking and storage room. Only 20 minutes away from the airport! 135m2 Built + 138m2 Terrace