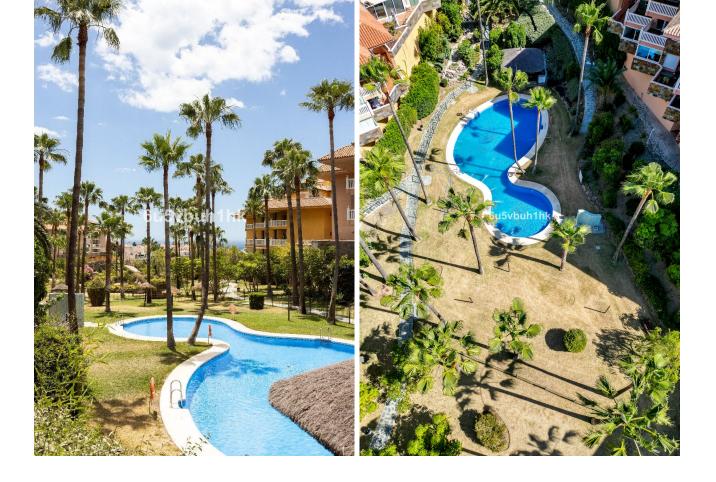

## Sales - Apartment - Fuengirola 635.000€

www.mibgroup.es +34 662 58 96 58 info@mibgroup.es Community: 2,760 EUR / year IBI: 672 EUR / year Rubbish: 83 EUR / year

2

Investment

2

138 m<sup>2</sup>

273 m2

Welcome to your dream home in the prestigious area of Higueron! This exquisite 2-bedroom penthouse offers unparalleled luxury and comfort with breathtaking sea views and a host of modern amenities. The Reserva del Higuerón Housing Estate is an idyllic place offering the best views, an architectural style that adapts to the land's natural features and a wide variety of services. The entire area is granted safety, exclusiveness and wellbeing, as well as the satisfaction of the highest demands with every development. Key Features: Prime Location: Situated in the sought after area of Higueron, you are conveniently close to high-end restaurants, well equipped fitness center, tennis court and top-rated schools and the Higueron 5 stars hotel Enjoy unparalleled privacy in the community's highest penthouse, offering complete peace with no neighbouring units overlooking your space. Panoramic Sea Views: Revel in the serene and picturesque sea views right from your home, providing a constant reminder of the beauty that surrounds you. Tropical Gardens: The complex features beautifully landscaped tropical gardens and 2 pools, offering a peaceful and lush environment to unwind and enjoy nature. Additional Features: Fireplace Two spacious bedrooms with direct access to the terrace EASY Possibility of converting it into a 3 bedroom 5 electric awnings Higuerón bus that takes you to the beach in Carvajal and shopping area including restaurants, pharmacy and Carrefour supermarket Laundry room Secure underground parking and storage room. Only 20 minutes away from the airport! 135m2 Built + 138m2 Terrace