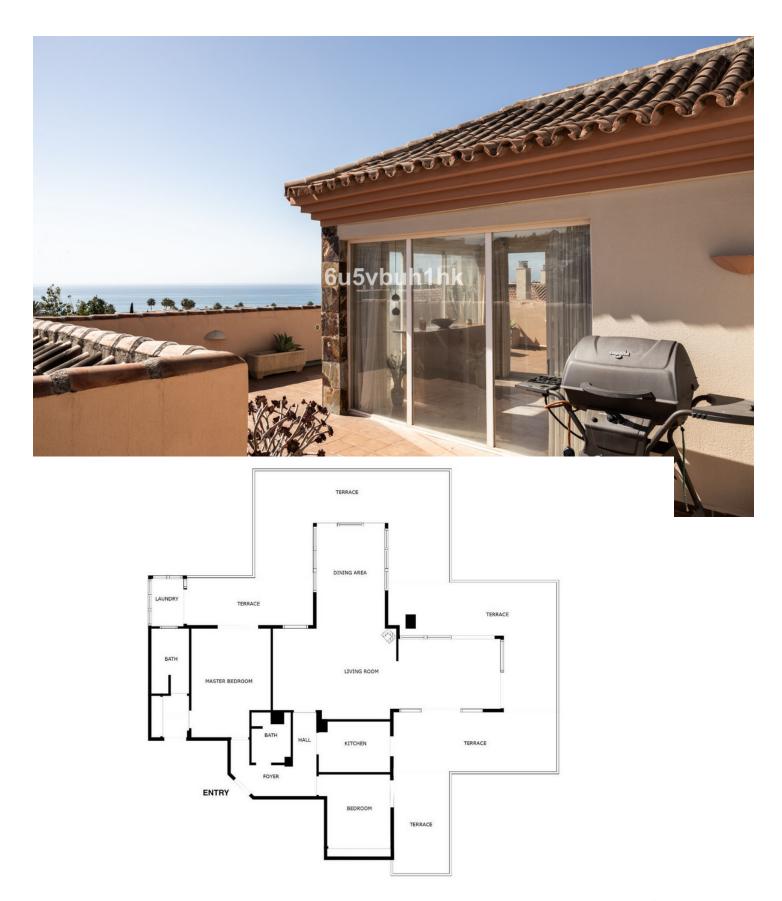

## Sales - Apartment - Fuengirola 635.000€

www.mibgroup.es +34 662 58 96 58 info@mibgroup.es Community: 2,760 EUR / year IBI: 672 EUR / year Rubbish: 83 EUR / year

2

Investment

2

138 m<sup>2</sup>

273 m2

Welcome to your dream home in the prestigious area of Higueron! This exquisite 2-bedroom penthouse offers unparalleled luxury and comfort with breathtaking sea views and a host of modern amenities. The Reserva del Higuerón Housing Estate is an idyllic place offering the best views, an architectural style that adapts to the land's natural features and a wide variety of services. The entire area is granted safety, exclusiveness and wellbeing, as well as the satisfaction of the highest demands with every development. Key Features: Prime Location: Situated in the sought after area of Higueron, you are conveniently close to high-end restaurants, well equipped fitness center, tennis court and top-rated schools and the Higueron 5 stars hotel Enjoy unparalleled privacy in the community's highest penthouse, offering complete peace with no neighbouring units overlooking your space. Panoramic Sea Views: Revel in the serene and picturesque sea views right from your home, providing a constant reminder of the beauty that surrounds you. Tropical Gardens: The complex features beautifully landscaped tropical gardens and 2 pools, offering a peaceful and lush environment to unwind and enjoy nature. Additional Features: Fireplace Two spacious bedrooms with direct access to the terrace EASY Possibility of converting it into a 3 bedroom 5 electric awnings Higuerón bus that takes you to the beach in Carvajal and shopping area including restaurants, pharmacy and Carrefour supermarket Laundry room Secure underground parking and storage room. Only 20 minutes away from the airport! 135m2 Built + 138m2 Terrace