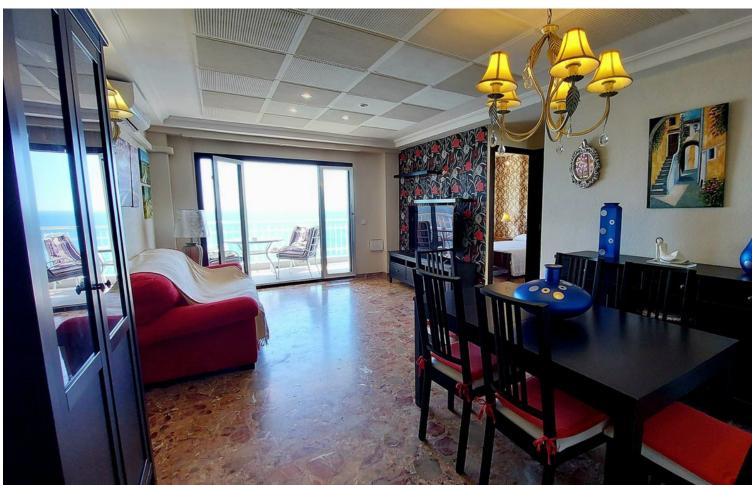

## Sales - Apartment - Fuengirola 625.000€

www.mibgroup.es +34 662 58 96 58 info@mibgroup.es

Ref.-ID: MIBGR4752160 Fuengirola Apartment

4

2

110 m2

Spacious and bright apartment in 1st line of Fuengirola. Centrally located and close to all services and transport. It consists of entrance hall, 4 bedrooms, 2 bathrooms, living-dining room with access to a large sunny terrace with panoramic sea views, fully equipped and renovated kitchen, laundry area. Building with elevator. The facade of the building has been completely renovated. 110 m2