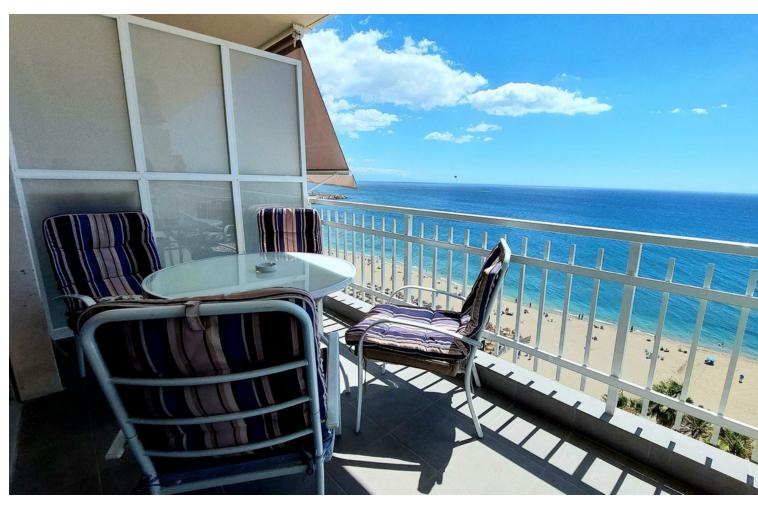

## Sales - Apartment - Fuengirola 625.000€

www.mibgroup.es +34 662 58 96 58 info@mibgroup.es

Ref.-ID: MIBGR4752160 Fuengirola Apartment

4

2

110 m2

Spacious and bright apartment in 1st line of Fuengirola. Centrally located and close to all services and transport. It consists of entrance hall, 4 bedrooms, 2 bathrooms, living-dining room with access to a large sunny terrace with panoramic sea views, fully equipped and renovated kitchen, laundry area. Building with elevator. The facade of the building has been completely renovated. 110 m2

| Setting Beachfront Town Commercial Area Beachside Close To Port Close To Shops Close To Sea | Orientation South                                                                                                  | <b>Condition</b> Good | Climate Control Air Conditioning |
|---------------------------------------------------------------------------------------------|--------------------------------------------------------------------------------------------------------------------|-----------------------|----------------------------------|
| Views Sea Panoramic                                                                         | Features Lift Fitted Wardrobes Near Transport Private Terrace Utility Room Access for people with reduced mobility | Kitchen Fully Fitted  | Parking Street                   |
| Utilities Electricity Drinkable Water                                                       | Category Beachfront Holiday Homes Investment Resale                                                                |                       |                                  |