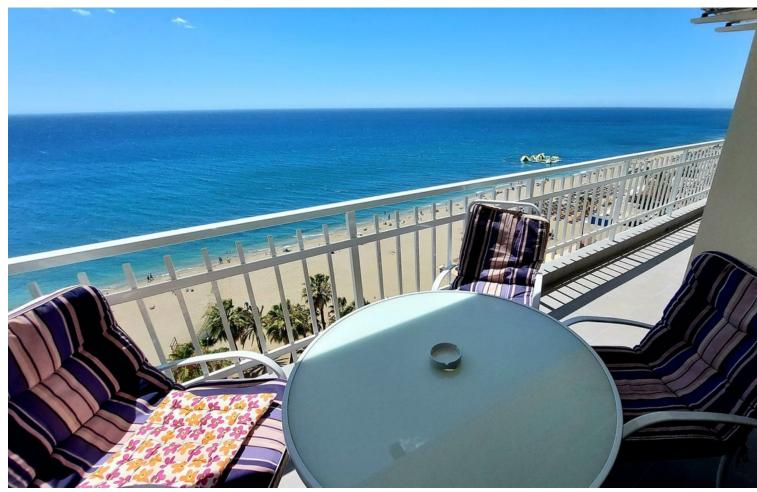

## Sales - Apartment - Fuengirola 625.000€

www.mibgroup.es +34 662 58 96 58 info@mibgroup.es

Ref.-ID: MIBGR4752160 Fuengirola Apartment

4

2

110 m2

Spacious and bright apartment in 1st line of Fuengirola. Centrally located and close to all services and transport. It consists of entrance hall, 4 bedrooms, 2 bathrooms, living-dining room with access to a large sunny terrace with panoramic sea views, fully equipped and renovated kitchen, laundry area. Building with elevator. The facade of the building has been completely renovated. 110 m2

| Setting Beachfront Town Commercial Area Beachside Close To Port Close To Shops Close To Sea | Orientation South                                                                                                  | <b>Condition</b> Good | Climate Control Air Conditioning |
|---------------------------------------------------------------------------------------------|--------------------------------------------------------------------------------------------------------------------|-----------------------|----------------------------------|
| Views Sea Panoramic                                                                         | Features Lift Fitted Wardrobes Near Transport Private Terrace Utility Room Access for people with reduced mobility | Kitchen Fully Fitted  | Parking Street                   |
| Utilities Electricity Drinkable Water                                                       | Category Beachfront Holiday Homes Investment Resale                                                                |                       |                                  |