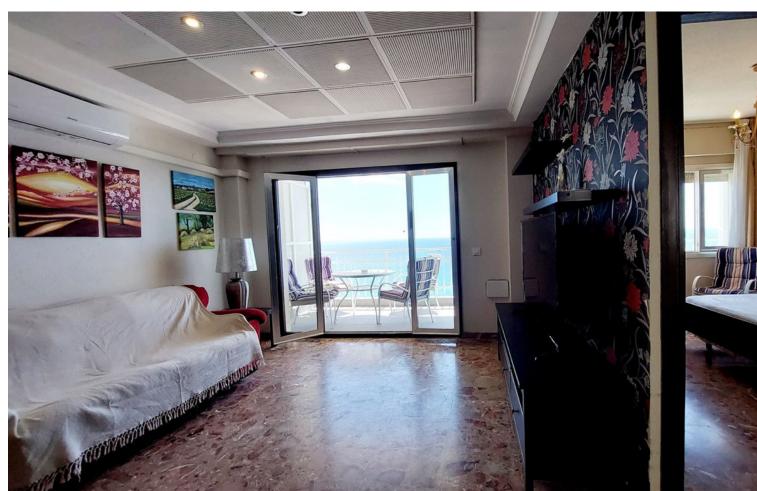

## Sales - Apartment - Fuengirola 625.000€

www.mibgroup.es +34 662 58 96 58 info@mibgroup.es

Ref.-ID: MIBGR4752160 Fuengirola Apartment

4

2

110 m2

Spacious and bright apartment in 1st line of Fuengirola. Centrally located and close to all services and transport. It consists of entrance hall, 4 bedrooms, 2 bathrooms, living-dining room with access to a large sunny terrace with panoramic sea views, fully equipped and renovated kitchen, laundry area. Building with elevator. The facade of the building has been completely renovated. 110 m2

| Setting Beachfront Town Commercial Area Beachside Close To Port Close To Shops Close To Sea | Orientation South                                                                                                  | <b>Condition</b> Good | Climate Control Air Conditioning |
|---------------------------------------------------------------------------------------------|--------------------------------------------------------------------------------------------------------------------|-----------------------|----------------------------------|
| Views Sea Panoramic                                                                         | Features Lift Fitted Wardrobes Near Transport Private Terrace Utility Room Access for people with reduced mobility | Kitchen Fully Fitted  | Parking Street                   |
| Utilities Electricity Drinkable Water                                                       | Category Beachfront Holiday Homes Investment Resale                                                                |                       |                                  |