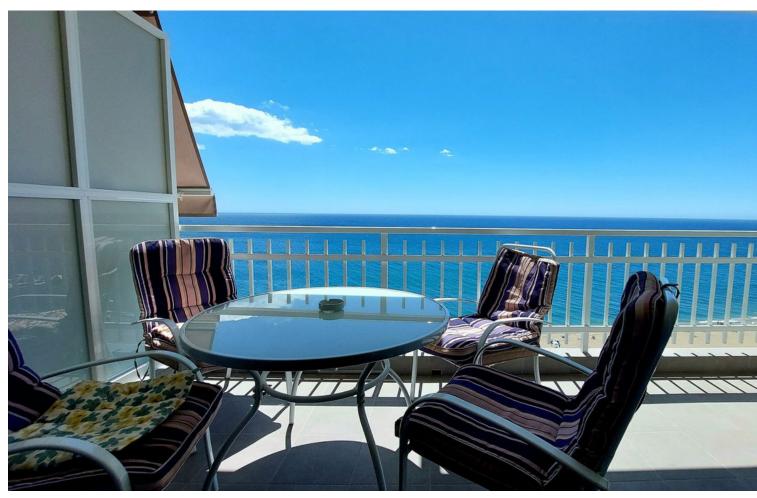

## Sales - Apartment - Fuengirola 625.000€

www.mibgroup.es +34 662 58 96 58 info@mibgroup.es

Ref.-ID: MIBGR4752160 Fuengirola Apartment

4

2

110 m2

Spacious and bright apartment in 1st line of Fuengirola. Centrally located and close to all services and transport. It consists of entrance hall, 4 bedrooms, 2 bathrooms, living-dining room with access to a large sunny terrace with panoramic sea views, fully equipped and renovated kitchen, laundry area. Building with elevator. The facade of the building has been completely renovated. 110 m2

| Setting Beachfront Town Commercial Area Beachside Close To Port Close To Shops Close To Sea | Orientation South                                                                                                  | <b>Condition</b> Good | Climate Control Air Conditioning |
|---------------------------------------------------------------------------------------------|--------------------------------------------------------------------------------------------------------------------|-----------------------|----------------------------------|
| Views Sea Panoramic                                                                         | Features Lift Fitted Wardrobes Near Transport Private Terrace Utility Room Access for people with reduced mobility | Kitchen Fully Fitted  | Parking Street                   |
| Utilities Electricity Drinkable Water                                                       | Category Beachfront Holiday Homes Investment Resale                                                                |                       |                                  |