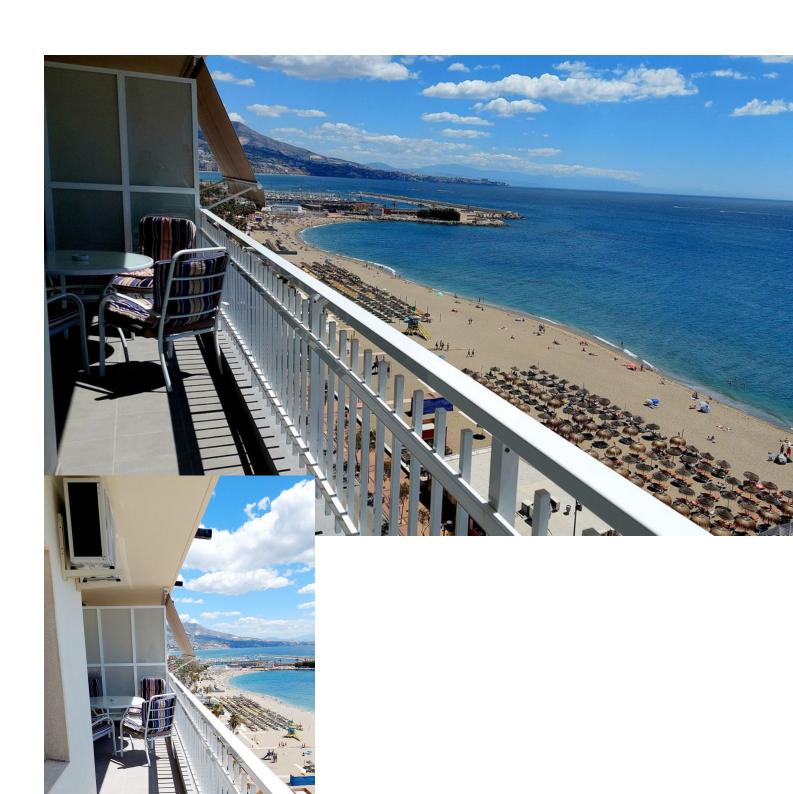

## Sales - Apartment - Fuengirola 625.000€

www.mibgroup.es +34 662 58 96 58 info@mibgroup.es

Ref.-ID: MIBGR4752160 Fuengirola Apartment

4

2

110 m2

Spacious and bright apartment in 1st line of Fuengirola. Centrally located and close to all services and transport. It consists of entrance hall, 4 bedrooms, 2 bathrooms, living-dining room with access to a large sunny terrace with panoramic sea views, fully equipped and renovated kitchen, laundry area. Building with elevator. The facade of the building has been completely renovated. 110 m2

| Setting Beachfront Town Commercial Area Beachside Close To Port Close To Shops Close To Sea | Orientation South                                                                                                  | <b>Condition</b> Good | Climate Control Air Conditioning |
|---------------------------------------------------------------------------------------------|--------------------------------------------------------------------------------------------------------------------|-----------------------|----------------------------------|
| Views Sea Panoramic                                                                         | Features Lift Fitted Wardrobes Near Transport Private Terrace Utility Room Access for people with reduced mobility | Kitchen Fully Fitted  | Parking Street                   |
| Utilities Electricity Drinkable Water                                                       | Category Beachfront Holiday Homes Investment Resale                                                                |                       |                                  |