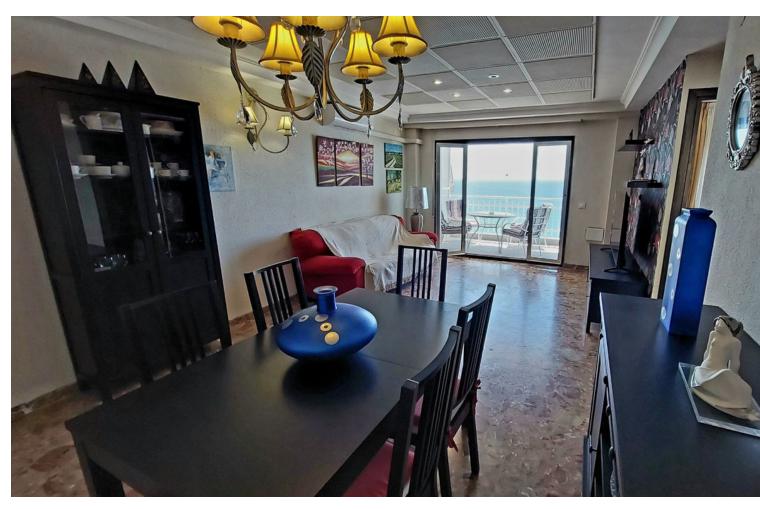

## Sales - Apartment - Fuengirola 625.000€

www.mibgroup.es +34 662 58 96 58 info@mibgroup.es

Ref.-ID: MIBGR4752160 Fuengirola Apartment

4

2

110 m2

Spacious and bright apartment in 1st line of Fuengirola. Centrally located and close to all services and transport. It consists of entrance hall, 4 bedrooms, 2 bathrooms, living-dining room with access to a large sunny terrace with panoramic sea views, fully equipped and renovated kitchen, laundry area. Building with elevator. The facade of the building has been completely renovated. 110 m2