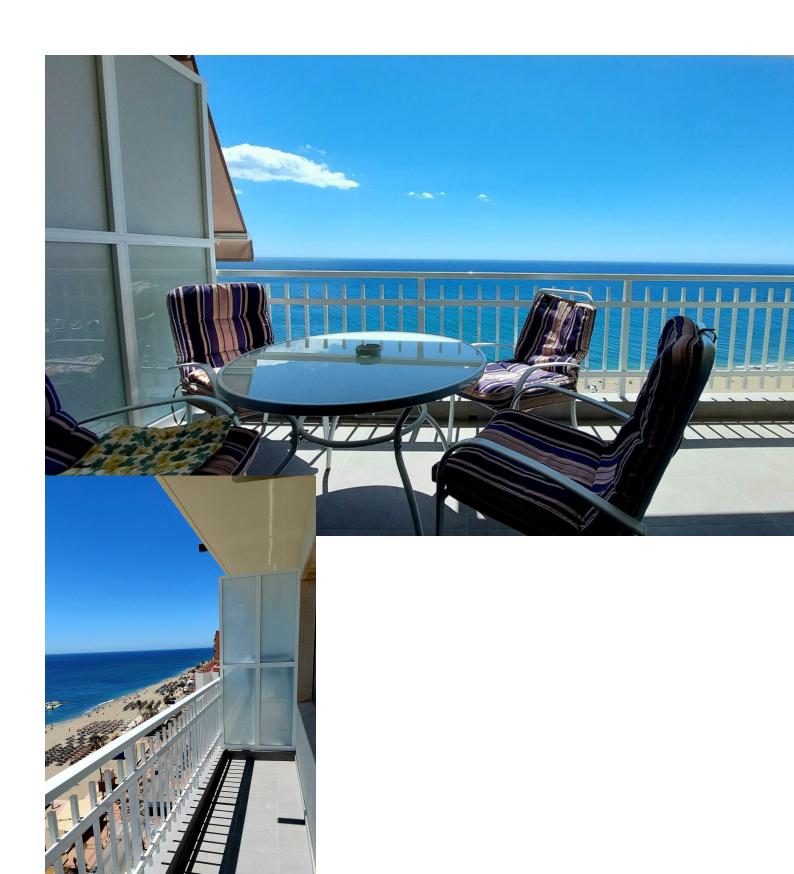

## Sales - Apartment - Fuengirola 625.000€

www.mibgroup.es +34 662 58 96 58 info@mibgroup.es

Ref.-ID: MIBGR4752160 Fuengirola Apartment

4

2

110 m2

Spacious and bright apartment in 1st line of Fuengirola. Centrally located and close to all services and transport. It consists of entrance hall, 4 bedrooms, 2 bathrooms, living-dining room with access to a large sunny terrace with panoramic sea views, fully equipped and renovated kitchen, laundry area. Building with elevator. The facade of the building has been completely renovated. 110 m2

| Setting Beachfront Town Commercial Area Beachside Close To Port Close To Shops Close To Sea | Orientation South                                                                                                  | <b>Condition</b> Good | Climate Control Air Conditioning |
|---------------------------------------------------------------------------------------------|--------------------------------------------------------------------------------------------------------------------|-----------------------|----------------------------------|
| Views Sea Panoramic                                                                         | Features Lift Fitted Wardrobes Near Transport Private Terrace Utility Room Access for people with reduced mobility | Kitchen Fully Fitted  | Parking Street                   |
| Utilities Electricity Drinkable Water                                                       | Category Beachfront Holiday Homes Investment Resale                                                                |                       |                                  |