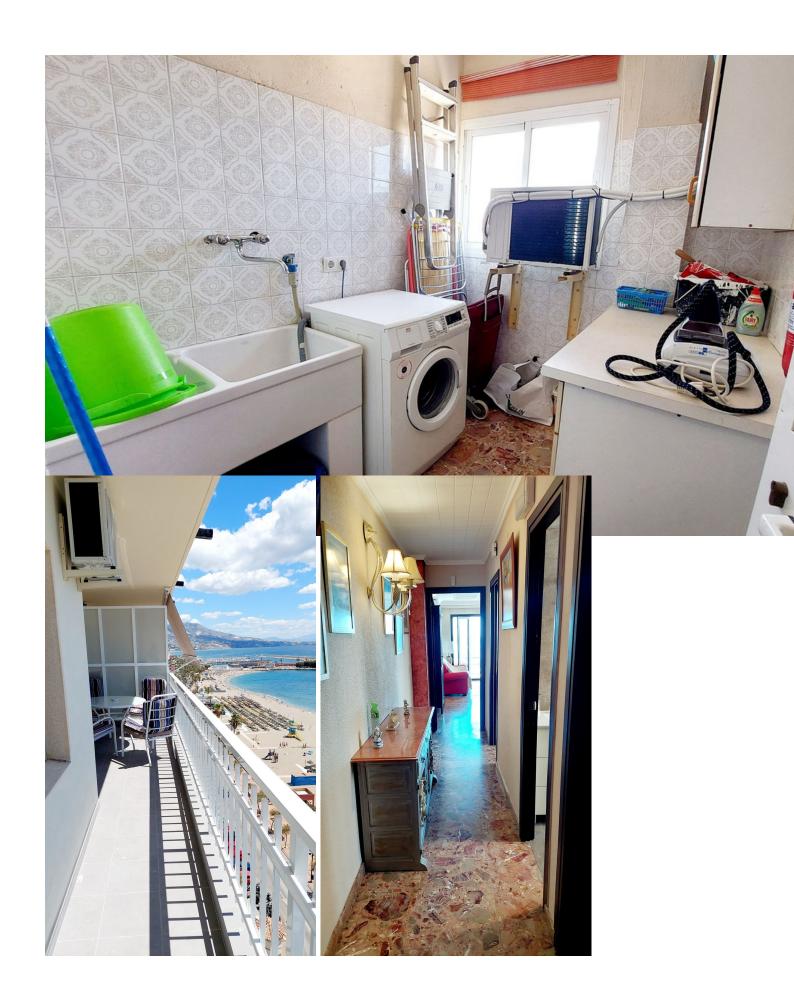

## Sales - Apartment - Fuengirola 625.000€

www.mibgroup.es +34 662 58 96 58 info@mibgroup.es

Ref.-ID: MIBGR4752160 Fuengirola Apartment

4

2

110 m2

Spacious and bright apartment in 1st line of Fuengirola. Centrally located and close to all services and transport. It consists of entrance hall, 4 bedrooms, 2 bathrooms, living-dining room with access to a large sunny terrace with panoramic sea views, fully equipped and renovated kitchen, laundry area. Building with elevator. The facade of the building has been completely renovated. 110 m2

| Setting Beachfront Town Commercial Area Beachside Close To Port Close To Shops Close To Sea | Orientation South                                                                                                  | <b>Condition</b> Good | Climate Control Air Conditioning |
|---------------------------------------------------------------------------------------------|--------------------------------------------------------------------------------------------------------------------|-----------------------|----------------------------------|
| Views Sea Panoramic                                                                         | Features Lift Fitted Wardrobes Near Transport Private Terrace Utility Room Access for people with reduced mobility | Kitchen Fully Fitted  | Parking Street                   |
| Utilities Electricity Drinkable Water                                                       | Category Beachfront Holiday Homes Investment Resale                                                                |                       |                                  |