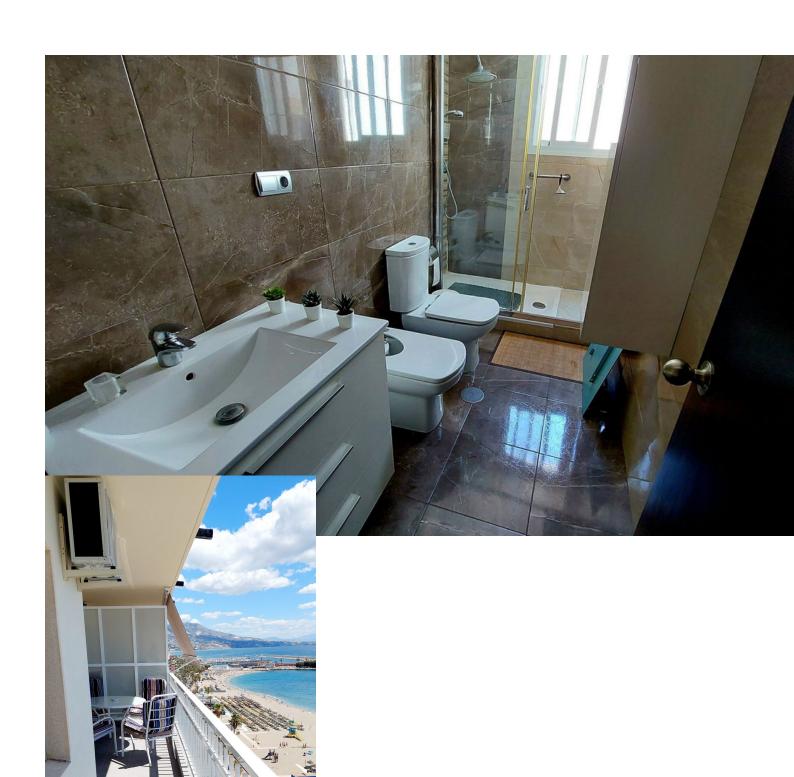

## Sales - Apartment - Fuengirola 625.000€

www.mibgroup.es +34 662 58 96 58 info@mibgroup.es

Ref.-ID: MIBGR4752160 Fuengirola Apartment

4

2

110 m2

Spacious and bright apartment in 1st line of Fuengirola. Centrally located and close to all services and transport. It consists of entrance hall, 4 bedrooms, 2 bathrooms, living-dining room with access to a large sunny terrace with panoramic sea views, fully equipped and renovated kitchen, laundry area. Building with elevator. The facade of the building has been completely renovated. 110 m2