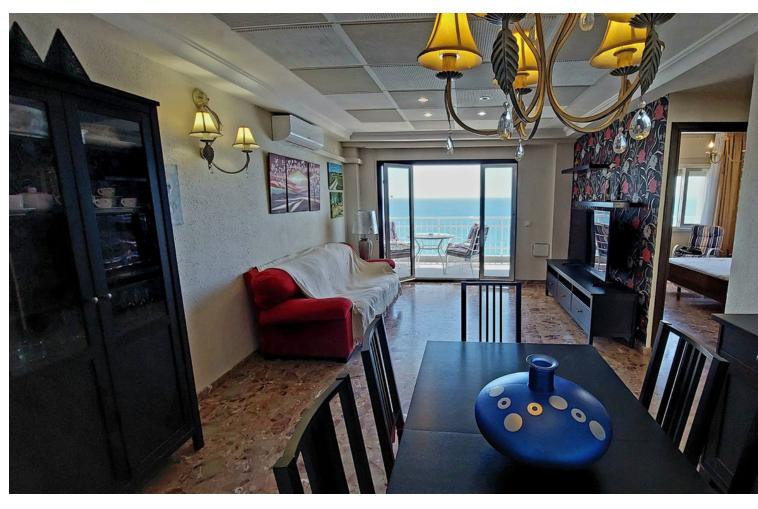

## Sales - Apartment - Fuengirola 625.000€

www.mibgroup.es +34 662 58 96 58 info@mibgroup.es

Ref.-ID: MIBGR4752160 Fuengirola Apartment

4

2

110 m2

Spacious and bright apartment in 1st line of Fuengirola. Centrally located and close to all services and transport. It consists of entrance hall, 4 bedrooms, 2 bathrooms, living-dining room with access to a large sunny terrace with panoramic sea views, fully equipped and renovated kitchen, laundry area. Building with elevator. The facade of the building has been completely renovated. 110 m2