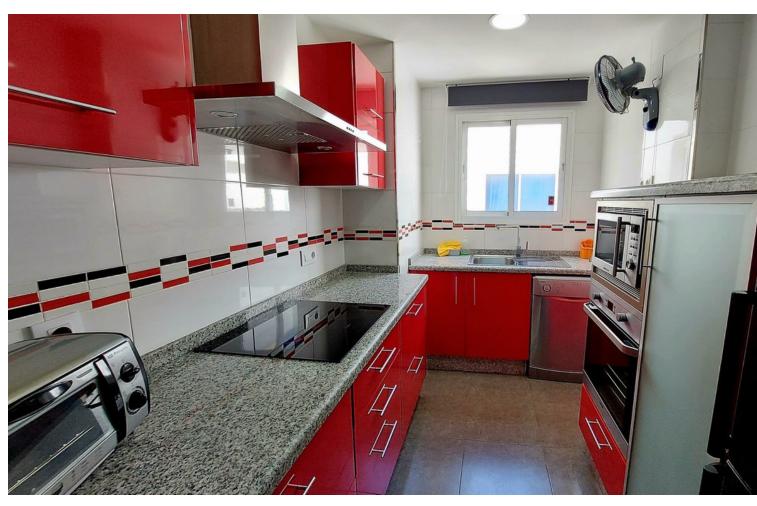

## Sales - Apartment - Fuengirola 625.000€

www.mibgroup.es +34 662 58 96 58 info@mibgroup.es

Ref.-ID: MIBGR4752160 Fuengirola Apartment

4

2

110 m2

Spacious and bright apartment in 1st line of Fuengirola. Centrally located and close to all services and transport. It consists of entrance hall, 4 bedrooms, 2 bathrooms, living-dining room with access to a large sunny terrace with panoramic sea views, fully equipped and renovated kitchen, laundry area. Building with elevator. The facade of the building has been completely renovated. 110 m2

| Setting Beachfront Town Commercial Area Beachside Close To Port Close To Shops Close To Sea | Orientation South                                                                                                  | <b>Condition</b> Good | Climate Control Air Conditioning |
|---------------------------------------------------------------------------------------------|--------------------------------------------------------------------------------------------------------------------|-----------------------|----------------------------------|
| Views Sea Panoramic                                                                         | Features Lift Fitted Wardrobes Near Transport Private Terrace Utility Room Access for people with reduced mobility | Kitchen Fully Fitted  | Parking Street                   |
| Utilities Electricity Drinkable Water                                                       | Category Beachfront Holiday Homes Investment Resale                                                                |                       |                                  |