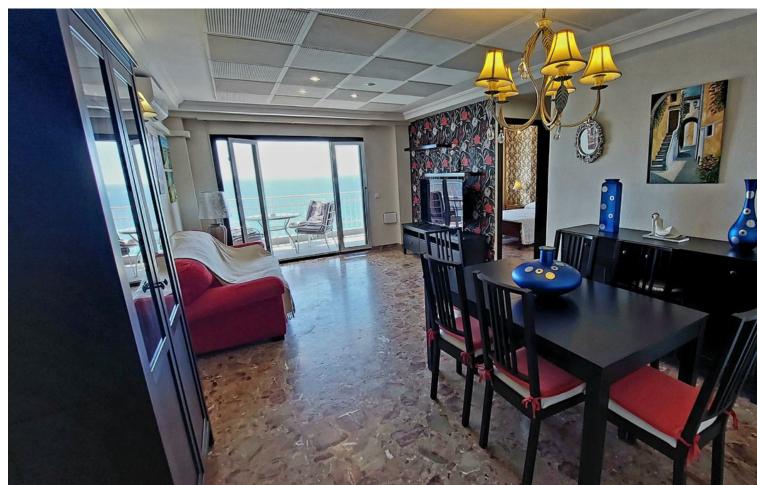

## Sales - Apartment - Fuengirola 625.000€

www.mibgroup.es +34 662 58 96 58 info@mibgroup.es

Ref.-ID: MIBGR4752160 Fuengirola Apartment

4

2

110 m2

Spacious and bright apartment in 1st line of Fuengirola. Centrally located and close to all services and transport. It consists of entrance hall, 4 bedrooms, 2 bathrooms, living-dining room with access to a large sunny terrace with panoramic sea views, fully equipped and renovated kitchen, laundry area. Building with elevator. The facade of the building has been completely renovated. 110 m2

| Setting Beachfront Town Commercial Area Beachside Close To Port Close To Shops Close To Sea | Orientation South                                                                                                  | <b>Condition</b> Good | Climate Control Air Conditioning |
|---------------------------------------------------------------------------------------------|--------------------------------------------------------------------------------------------------------------------|-----------------------|----------------------------------|
| Views Sea Panoramic                                                                         | Features Lift Fitted Wardrobes Near Transport Private Terrace Utility Room Access for people with reduced mobility | Kitchen Fully Fitted  | Parking Street                   |
| Utilities Electricity Drinkable Water                                                       | Category Beachfront Holiday Homes Investment Resale                                                                |                       |                                  |