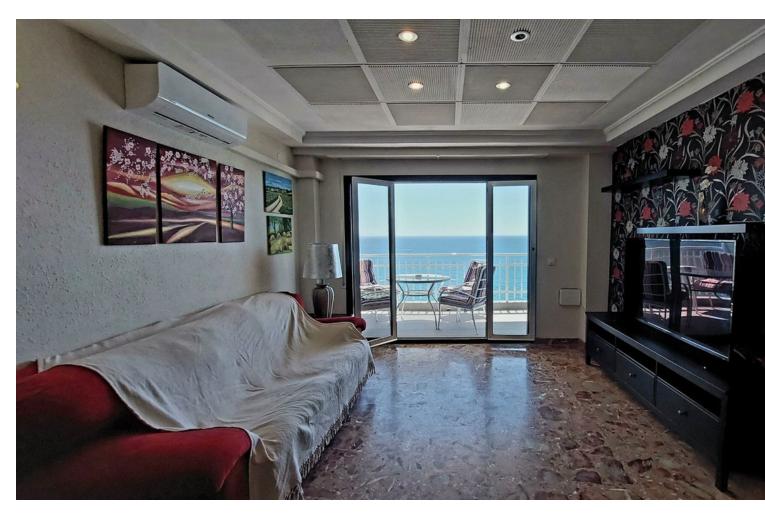

## Sales - Apartment - Fuengirola 625.000€

www.mibgroup.es +34 662 58 96 58 info@mibgroup.es

Ref.-ID: MIBGR4752160 Fuengirola Apartment

4

2

110 m2

Spacious and bright apartment in 1st line of Fuengirola. Centrally located and close to all services and transport. It consists of entrance hall, 4 bedrooms, 2 bathrooms, living-dining room with access to a large sunny terrace with panoramic sea views, fully equipped and renovated kitchen, laundry area. Building with elevator. The facade of the building has been completely renovated. 110 m2