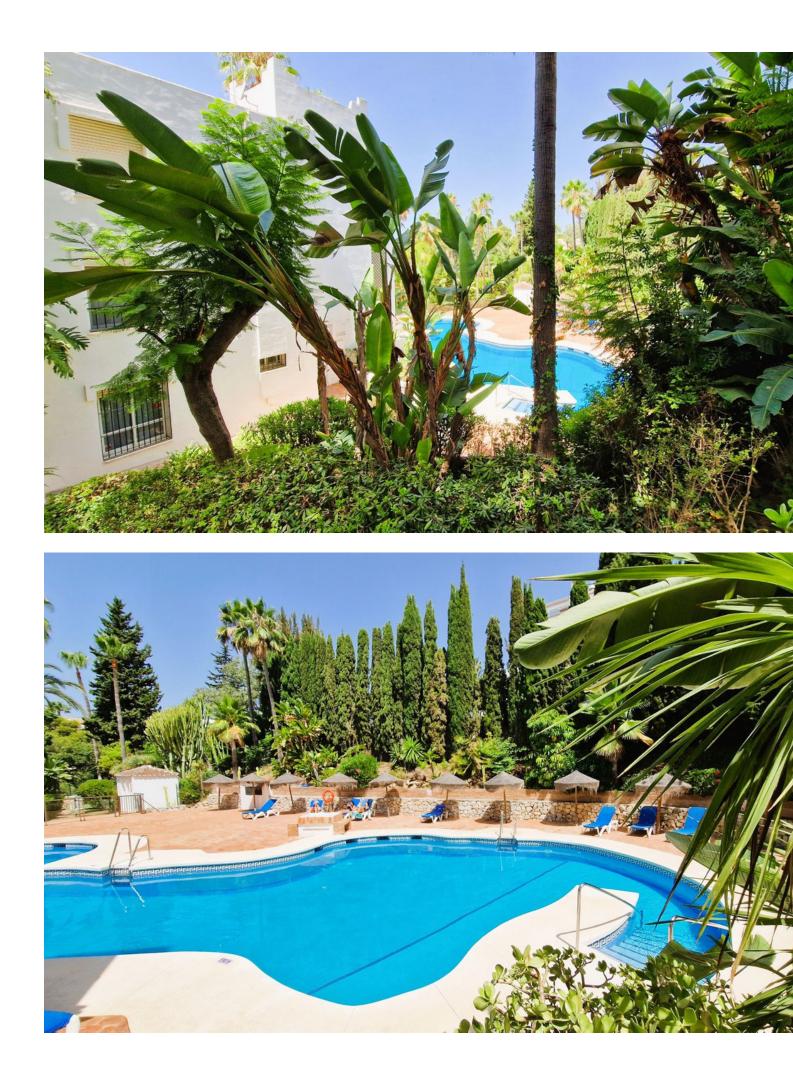

2 bedroom apartment with newly renovated kitchen and bathroom, located in a lovely gated urbanization in Las Chapas area, close to the reserve. The urbanization has swimming pools and gardens, offering an ideal environment to enjoy tranquility and comfort. The area is quiet and well connected, just five minutes from one of the best beaches on the coast. Nearby there are several shopping and leisure centers, such as the Elviria and Calahonda shopping centers, which offer all kinds of services. The port of Cabopino and the protected Artola Dunes are very close. In addition, there are several golf courses in the area, as well as public and private schools. The location is ideal, only 15 minutes from the center of Marbella or La Cala de Mijas, and less than half an hour from Malaga, where you can find the AVE high speed train, the international airport, the cruise terminal and a varied cultural offer. With all these services and amenities around, this apartment is perfect for both living and investment. Translated with DeepL.com (free version)

Gated Complex

Pool Communal

Furniture Mot Furnished

Parking Street