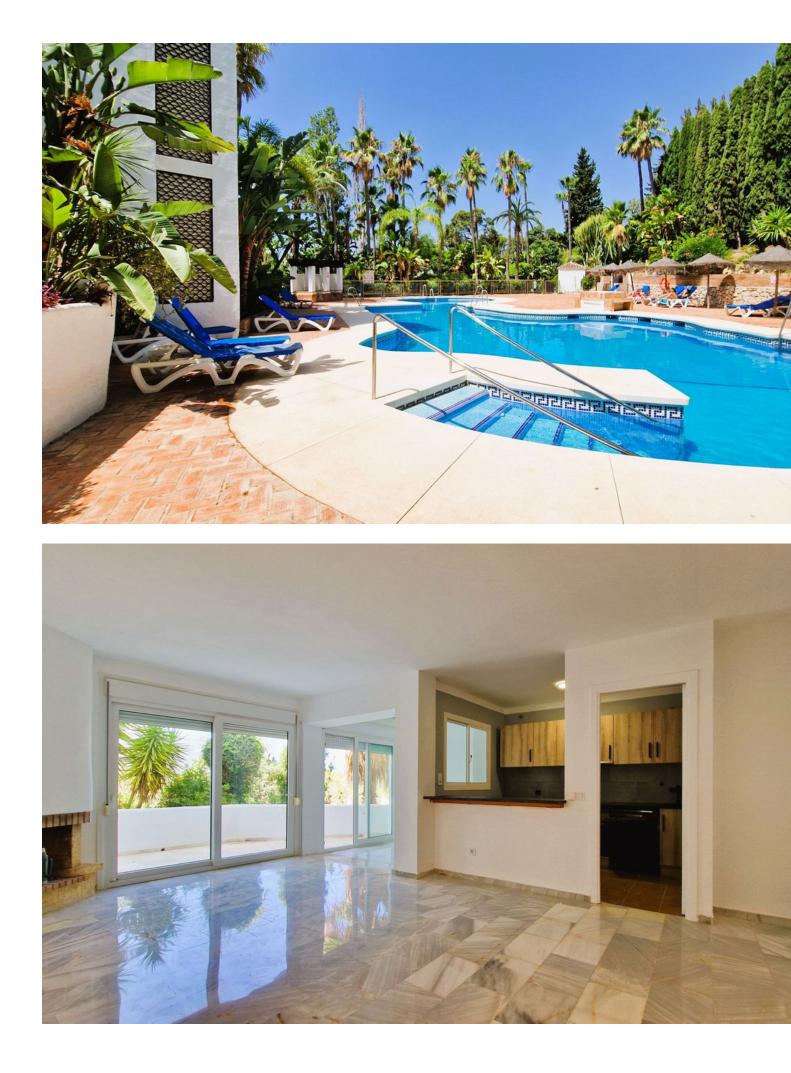

2 bedroom apartment with newly renovated kitchen and bathroom, located in a lovely gated urbanization in Las Chapas area, close to the reserve. The urbanization has swimming pools and gardens, offering an ideal environment to enjoy tranquility and comfort. The area is quiet and well connected, just five minutes from one of the best beaches on the coast. Nearby there are several shopping and leisure centers, such as the Elviria and Calahonda shopping centers, which offer all kinds of services. The port of Cabopino and the protected Artola Dunes are very close. In addition, there are several golf courses in the area, as well as public and private schools. The location is ideal, only 15 minutes from the center of Marbella or La Cala de Mijas, and less than half an hour from Malaga, where you can find the AVE high speed train, the international airport, the cruise terminal and a varied cultural offer. With all these services and amenities around, this apartment is perfect for both living and investment. Translated with DeepL.com (free version)

## Setting

Suburban Close To Golf

Close To Schools

✔ Close To Forest

💙 Urbanisation

Climate Control

Air ConditioningFireplace

Kitchen Fully Fitted

Gated Complex

Pool Communal

Furniture Mot Furnished

Parking Street