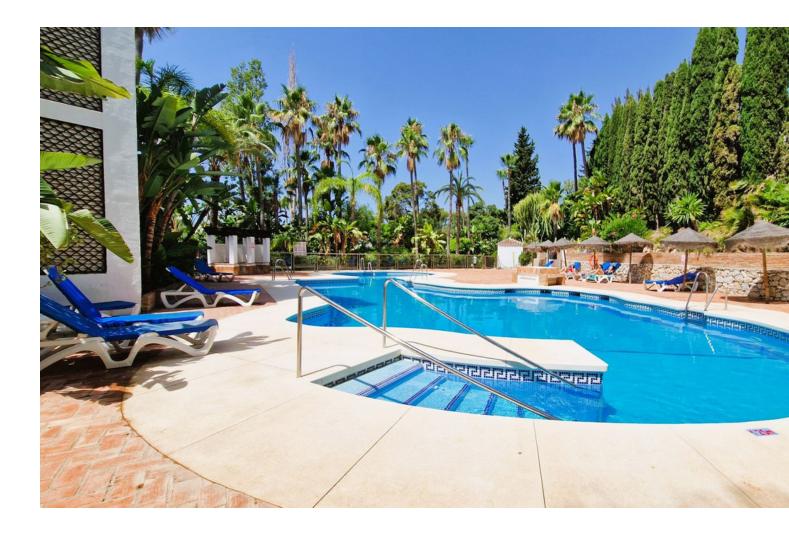

2 bedroom apartment with newly renovated kitchen and bathroom, located in a lovely gated urbanization in Las Chapas area, close to the reserve. The urbanization has swimming pools and gardens, offering an ideal environment to enjoy tranquility and comfort. The area is quiet and well connected, just five minutes from one of the best beaches on the coast. Nearby there are several shopping and leisure centers, such as the Elviria and Calahonda shopping centers, which offer all kinds of services. The port of Cabopino and the protected Artola Dunes are very close. In addition, there are several golf courses in the area, as well as public and private schools. The location is ideal, only 15 minutes from the center of Marbella or La Cala de Mijas, and less than half an hour from Malaga, where you can find the AVE high speed train, the international airport, the cruise terminal and a varied cultural offer. With all these services and amenities around, this apartment is perfect for both living and investment. Translated with DeepL.com (free version)

Gated Complex

Pool Communal

Furniture Mot Furnished

Parking Street