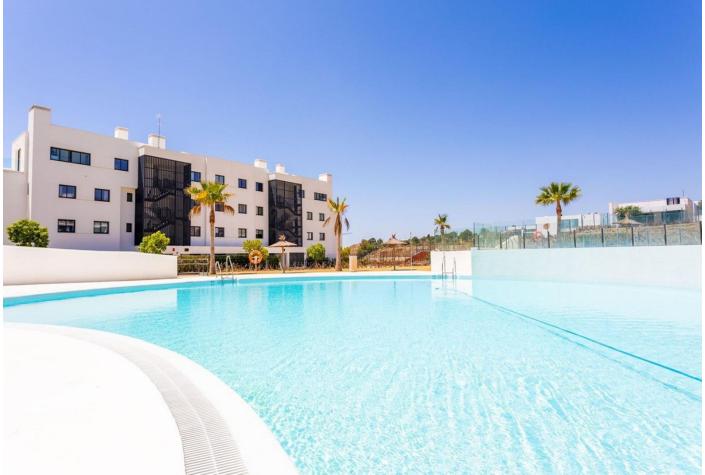

Sales - Apartment - Fuengirola 750.000€ www.mibgroup.es +34 662 58 96 58 info@mibgroup.es IMPORTANT: It was originally a three-bedroom apartment but has been converted into a two-bedroom with an additional TV room. It is easy to convert back to three bedrooms. Luxurious apartment in popular Higueron West 217 Phase 3. Large beautiful terrace of 80m<sup>2</sup> and a garden of 154m<sup>2</sup> with a sea views. This apartment is located in El Higueron, an exclusive area situated between Fuengirola and Benalmadena. This is a community with a strong focus on core values: health, well-being, and sports. Here, most things are set up to lead a healthier life thanks to a wide range of facilities and services. Proximity to grocery stores, restaurants, and pharmacies Beach and a 7 km long seaside promenade within walking distance from the complex Shuttle transportation to/from the beach New Beach Club Many excellent restaurants along the promenade Fuengirola with more than 40 golf courses within a 30 km radius Only 50 meters from the HILTON, a 5-star hotel with accompanying amenities such as: \* SPA \* Gym \* Tennis \* Padel \* Sky bar with swimming pool \* Restaurant DISTANCES: 10 minutes to the center of Fuengirola 20 minutes to the center of Marbella 15 minutes to the Airport 20 minutes to the center of Málaga General About the Property Ground floor Elevator 2 bedrooms 2 bathrooms with underfloor heating 2 terraces (60 m<sup>2</sup>, 12 m<sup>2</sup>) Garden of 47 m<sup>2</sup> Living room with an open kitchen TV room Laundry room Garage with 2 parking spaces + storage room Closed area Common Areas: 3 swimming pools 2 children's pools Chill-out area

Security Gated Complex Entry Phone 24 Hour Security Children`s Pool

🔨 Communal

Furniture V Optional

Pool

Parking Underground More Than One