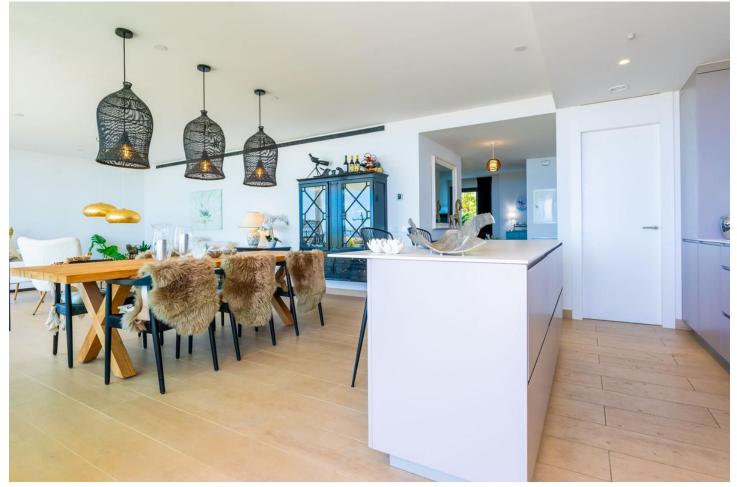

Sales - Apartment - Fuengirola 750.000€ www.mibgroup.es +34 662 58 96 58 info@mibgroup.es IMPORTANT: It was originally a three-bedroom apartment but has been converted into a two-bedroom with an additional TV room. It is easy to convert back to three bedrooms. Luxurious apartment in popular Higueron West 217 Phase 3. Large beautiful terrace of 80m<sup>2</sup> and a garden of 154m<sup>2</sup> with a sea views. This apartment is located in El Higueron, an exclusive area situated between Fuengirola and Benalmadena. This is a community with a strong focus on core values: health, well-being, and sports. Here, most things are set up to lead a healthier life thanks to a wide range of facilities and services. Proximity to grocery stores, restaurants, and pharmacies Beach and a 7 km long seaside promenade within walking distance from the complex Shuttle transportation to/from the beach New Beach Club Many excellent restaurants along the promenade Fuengirola with more than 40 golf courses within a 30 km radius Only 50 meters from the HILTON, a 5-star hotel with accompanying amenities such as: \* SPA \* Gym \* Tennis \* Padel \* Sky bar with swimming pool \* Restaurant DISTANCES: 10 minutes to the center of Fuengirola 20 minutes to the center of Marbella 15 minutes to the Airport 20 minutes to the center of Málaga General About the Property Ground floor Elevator 2 bedrooms 2 bathrooms with underfloor heating 2 terraces (60 m<sup>2</sup>, 12 m<sup>2</sup>) Garden of 47 m<sup>2</sup> Living room with an open kitchen TV room Laundry room Garage with 2 parking spaces + storage room Closed area Common Areas: 3 swimming pools 2 children's pools Chill-out area