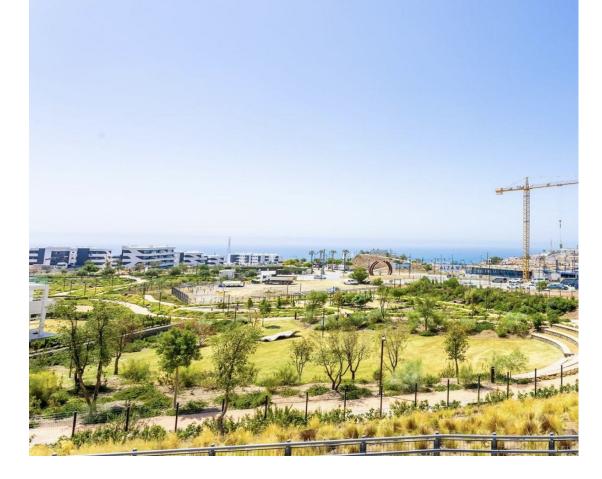

Sales - Apartment - Fuengirola 750.000€ www.mibgroup.es +34 662 58 96 58 info@mibgroup.es IMPORTANT: It was originally a three-bedroom apartment but has been converted into a two-bedroom with an additional TV room. It is easy to convert back to three bedrooms. Luxurious apartment in popular Higueron West 217 Phase 3. Large beautiful terrace of 80m<sup>2</sup> and a garden of 154m<sup>2</sup> with a sea views. This apartment is located in El Higueron, an exclusive area situated between Fuengirola and Benalmadena. This is a community with a strong focus on core values: health, well-being, and sports. Here, most things are set up to lead a healthier life thanks to a wide range of facilities and services. Proximity to grocery stores, restaurants, and pharmacies Beach and a 7 km long seaside promenade within walking distance from the complex Shuttle transportation to/from the beach New Beach Club Many excellent restaurants along the promenade Fuengirola with more than 40 golf courses within a 30 km radius Only 50 meters from the HILTON, a 5-star hotel with accompanying amenities such as: \* SPA \* Gym \* Tennis \* Padel \* Sky bar with swimming pool \* Restaurant DISTANCES: 10 minutes to the center of Fuengirola 20 minutes to the center of Marbella 15 minutes to the Airport 20 minutes to the center of Málaga General About the Property Ground floor Elevator 2 bedrooms 2 bathrooms with underfloor heating 2 terraces (60 m<sup>2</sup>, 12 m<sup>2</sup>) Garden of 47 m<sup>2</sup> Living room with an open kitchen TV room Laundry room Garage with 2 parking spaces + storage room Closed area Common Areas: 3 swimming pools 2 children's pools Chill-out area