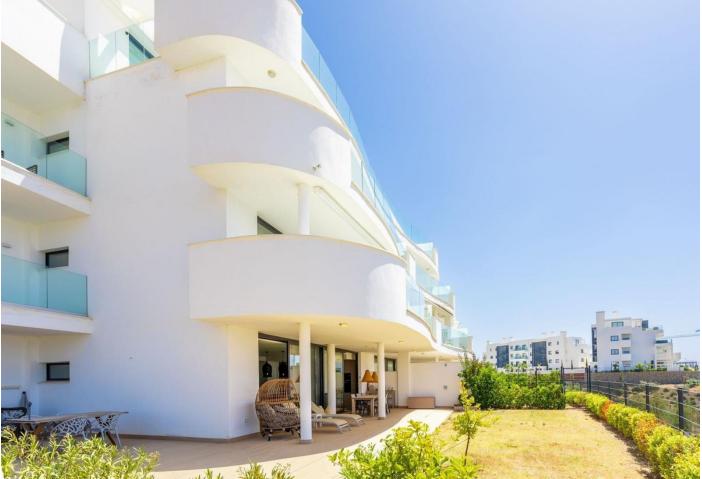

Sales - Apartment - Fuengirola 750.000€ www.mibgroup.es +34 662 58 96 58 info@mibgroup.es IMPORTANT: It was originally a three-bedroom apartment but has been converted into a two-bedroom with an additional TV room. It is easy to convert back to three bedrooms. Luxurious apartment in popular Higueron West 217 Phase 3. Large beautiful terrace of 80m<sup>2</sup> and a garden of 154m<sup>2</sup> with a sea views. This apartment is located in El Higueron, an exclusive area situated between Fuengirola and Benalmadena. This is a community with a strong focus on core values: health, well-being, and sports. Here, most things are set up to lead a healthier life thanks to a wide range of facilities and services. Proximity to grocery stores, restaurants, and pharmacies Beach and a 7 km long seaside promenade within walking distance from the complex Shuttle transportation to/from the beach New Beach Club Many excellent restaurants along the promenade Fuengirola with more than 40 golf courses within a 30 km radius Only 50 meters from the HILTON, a 5-star hotel with accompanying amenities such as: \* SPA \* Gym \* Tennis \* Padel \* Sky bar with swimming pool \* Restaurant DISTANCES: 10 minutes to the center of Fuengirola 20 minutes to the center of Marbella 15 minutes to the Airport 20 minutes to the center of Málaga General About the Property Ground floor Elevator 2 bedrooms 2 bathrooms with underfloor heating 2 terraces (60 m<sup>2</sup>, 12 m<sup>2</sup>) Garden of 47 m<sup>2</sup> Living room with an open kitchen TV room Laundry room Garage with 2 parking spaces + storage room Closed area Common Areas: 3 swimming pools 2 children's pools Chill-out area