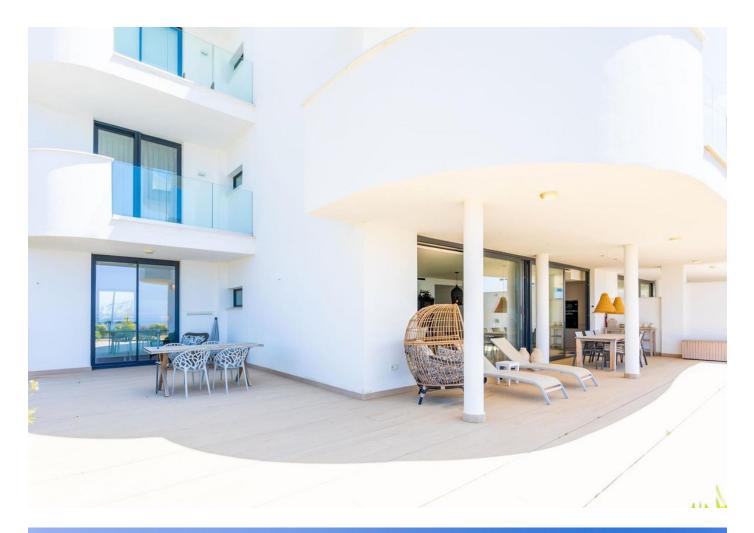

Sales - Apartment - Fuengirola 750.000€ www.mibgroup.es +34 662 58 96 58 info@mibgroup.es IMPORTANT: It was originally a three-bedroom apartment but has been converted into a two-bedroom with an additional TV room. It is easy to convert back to three bedrooms. Luxurious apartment in popular Higueron West 217 Phase 3. Large beautiful terrace of 80m<sup>2</sup> and a garden of 154m<sup>2</sup> with a sea views. This apartment is located in El Higueron, an exclusive area situated between Fuengirola and Benalmadena. This is a community with a strong focus on core values: health, well-being, and sports. Here, most things are set up to lead a healthier life thanks to a wide range of facilities and services. Proximity to grocery stores, restaurants, and pharmacies Beach and a 7 km long seaside promenade within walking distance from the complex Shuttle transportation to/from the beach New Beach Club Many excellent restaurants along the promenade Fuengirola with more than 40 golf courses within a 30 km radius Only 50 meters from the HILTON, a 5-star hotel with accompanying amenities such as: \* SPA \* Gym \* Tennis \* Padel \* Sky bar with swimming pool \* Restaurant DISTANCES: 10 minutes to the center of Fuengirola 20 minutes to the center of Marbella 15 minutes to the Airport 20 minutes to the center of Málaga General About the Property Ground floor Elevator 2 bedrooms 2 bathrooms with underfloor heating 2 terraces (60 m<sup>2</sup>, 12 m<sup>2</sup>) Garden of 47 m<sup>2</sup> Living room with an open kitchen TV room Laundry room Garage with 2 parking spaces + storage room Closed area Common Areas: 3 swimming pools 2 children's pools Chill-out area

## Category Holiday Homes

Luxury Contemporary Condition Excellent

Features Covered Terrace Lift Fitted Wardrobes Private Terrace WiFi Storage Room Ensuite Bathroom Access for people with reduced mobility Barbeque Double Glazing 24 Hour Reception Restaurant On Site