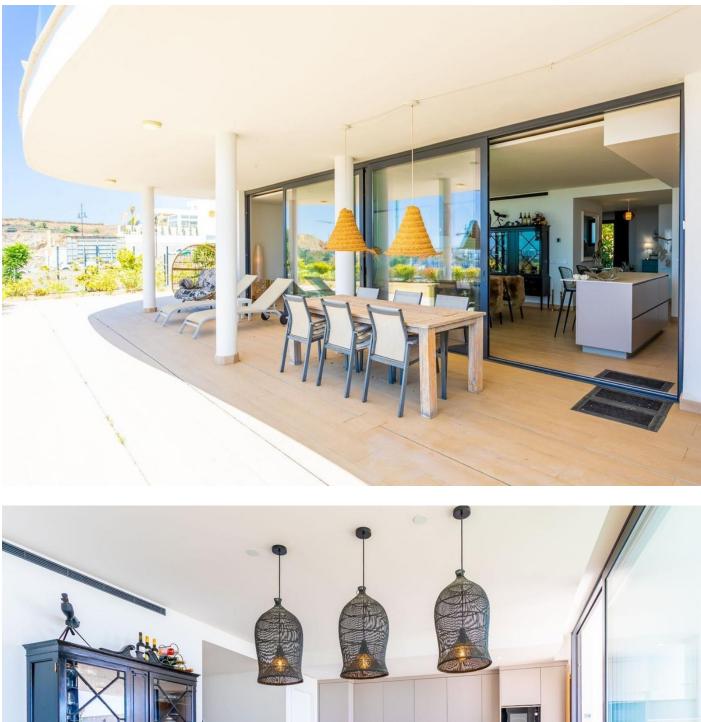

Sales - Apartment - Fuengirola 750.000€ www.mibgroup.es +34 662 58 96 58 info@mibgroup.es IMPORTANT: It was originally a three-bedroom apartment but has been converted into a two-bedroom with an additional TV room. It is easy to convert back to three bedrooms. Luxurious apartment in popular Higueron West 217 Phase 3. Large beautiful terrace of 80m<sup>2</sup> and a garden of 154m<sup>2</sup> with a sea views. This apartment is located in El Higueron, an exclusive area situated between Fuengirola and Benalmadena. This is a community with a strong focus on core values: health, well-being, and sports. Here, most things are set up to lead a healthier life thanks to a wide range of facilities and services. Proximity to grocery stores, restaurants, and pharmacies Beach and a 7 km long seaside promenade within walking distance from the complex Shuttle transportation to/from the beach New Beach Club Many excellent restaurants along the promenade Fuengirola with more than 40 golf courses within a 30 km radius Only 50 meters from the HILTON, a 5-star hotel with accompanying amenities such as: \* SPA \* Gym \* Tennis \* Padel \* Sky bar with swimming pool \* Restaurant DISTANCES: 10 minutes to the center of Fuengirola 20 minutes to the center of Marbella 15 minutes to the Airport 20 minutes to the center of Málaga General About the Property Ground floor Elevator 2 bedrooms 2 bathrooms with underfloor heating 2 terraces (60 m<sup>2</sup>, 12 m<sup>2</sup>) Garden of 47 m<sup>2</sup> Living room with an open kitchen TV room Laundry room Garage with 2 parking spaces + storage room Closed area Common Areas: 3 swimming pools 2 children's pools Chill-out area