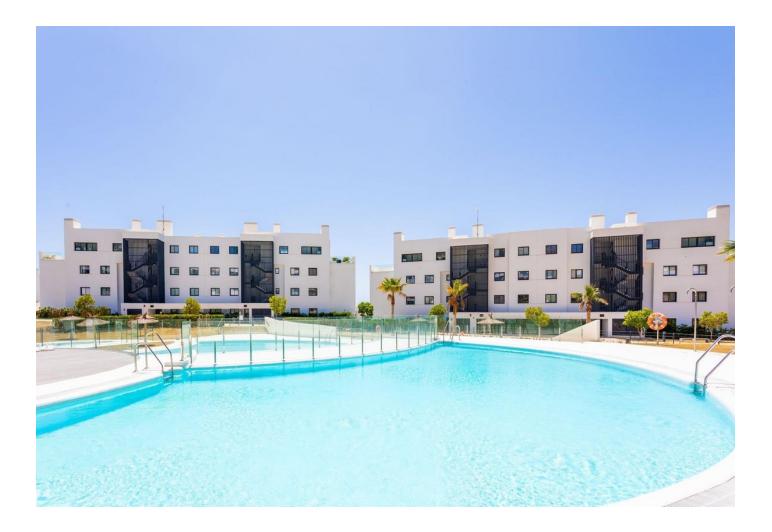

Sales - Apartment - Fuengirola 750.000€ www.mibgroup.es +34 662 58 96 58 info@mibgroup.es IMPORTANT: It was originally a three-bedroom apartment but has been converted into a two-bedroom with an additional TV room. It is easy to convert back to three bedrooms. Luxurious apartment in popular Higueron West 217 Phase 3. Large beautiful terrace of 80m<sup>2</sup> and a garden of 154m<sup>2</sup> with a sea views. This apartment is located in El Higueron, an exclusive area situated between Fuengirola and Benalmadena. This is a community with a strong focus on core values: health, well-being, and sports. Here, most things are set up to lead a healthier life thanks to a wide range of facilities and services. Proximity to grocery stores, restaurants, and pharmacies Beach and a 7 km long seaside promenade within walking distance from the complex Shuttle transportation to/from the beach New Beach Club Many excellent restaurants along the promenade Fuengirola with more than 40 golf courses within a 30 km radius Only 50 meters from the HILTON, a 5-star hotel with accompanying amenities such as: \* SPA \* Gym \* Tennis \* Padel \* Sky bar with swimming pool \* Restaurant DISTANCES: 10 minutes to the center of Fuengirola 20 minutes to the center of Marbella 15 minutes to the Airport 20 minutes to the center of Málaga General About the Property Ground floor Elevator 2 bedrooms 2 bathrooms with underfloor heating 2 terraces (60 m<sup>2</sup>, 12 m<sup>2</sup>) Garden of 47 m<sup>2</sup> Living room with an open kitchen TV room Laundry room Garage with 2 parking spaces + storage room Closed area Common Areas: 3 swimming pools 2 children's pools Chill-out area

## Urbanisation

**Climate Control** 

- Pre Installed A/C Hot A/C
- V/F/H Bathrooms

Kitchen Y Fully Fitted

Utilities Electricity South South

Orientation

Views Sea Garden Urban

Garden Communal Private

Security Gated Complex Entry Phone 24 Hour Security Children`s Pool

🔨 Communal

Furniture V Optional

Pool

Parking Underground More Than One