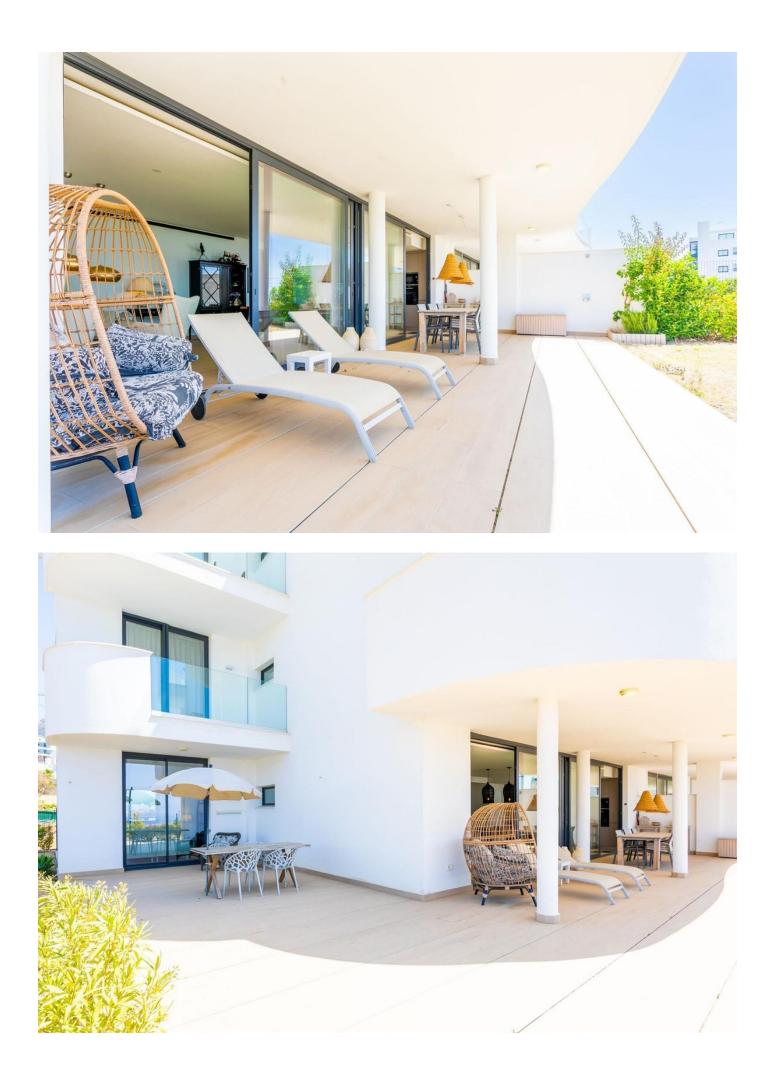

Sales - Apartment - Fuengirola 750.000€ www.mibgroup.es +34 662 58 96 58 info@mibgroup.es IMPORTANT: It was originally a three-bedroom apartment but has been converted into a two-bedroom with an additional TV room. It is easy to convert back to three bedrooms. Luxurious apartment in popular Higueron West 217 Phase 3. Large beautiful terrace of 80m<sup>2</sup> and a garden of 154m<sup>2</sup> with a sea views. This apartment is located in El Higueron, an exclusive area situated between Fuengirola and Benalmadena. This is a community with a strong focus on core values: health, well-being, and sports. Here, most things are set up to lead a healthier life thanks to a wide range of facilities and services. Proximity to grocery stores, restaurants, and pharmacies Beach and a 7 km long seaside promenade within walking distance from the complex Shuttle transportation to/from the beach New Beach Club Many excellent restaurants along the promenade Fuengirola with more than 40 golf courses within a 30 km radius Only 50 meters from the HILTON, a 5-star hotel with accompanying amenities such as: \* SPA \* Gym \* Tennis \* Padel \* Sky bar with swimming pool \* Restaurant DISTANCES: 10 minutes to the center of Fuengirola 20 minutes to the center of Marbella 15 minutes to the Airport 20 minutes to the center of Málaga General About the Property Ground floor Elevator 2 bedrooms 2 bathrooms with underfloor heating 2 terraces (60 m<sup>2</sup>, 12 m<sup>2</sup>) Garden of 47 m<sup>2</sup> Living room with an open kitchen TV room Laundry room Garage with 2 parking spaces + storage room Closed area Common Areas: 3 swimming pools 2 children's pools Chill-out area

## Category Holiday Homes

Luxury Contemporary Condition Excellent

Features Covered Terrace Lift Fitted Wardrobes Private Terrace WiFi Storage Room Ensuite Bathroom Access for people with reduced mobility Barbeque Double Glazing 24 Hour Reception Restaurant On Site