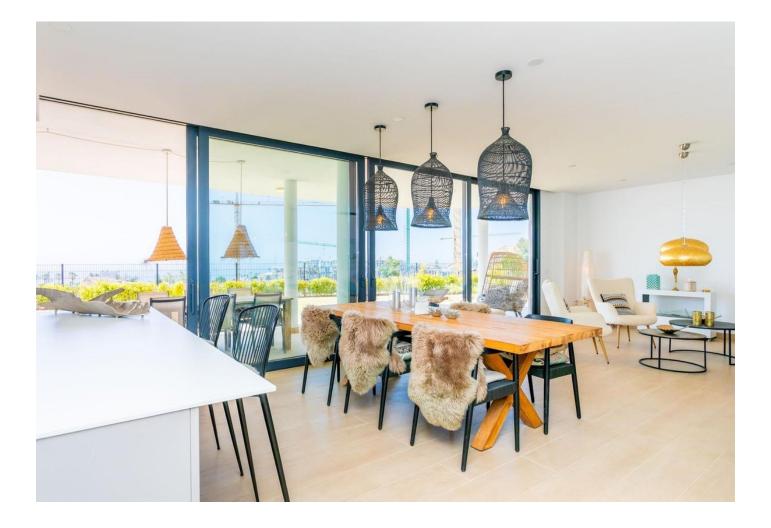

Sales - Apartment - Fuengirola 750.000€ www.mibgroup.es +34 662 58 96 58 info@mibgroup.es IMPORTANT: It was originally a three-bedroom apartment but has been converted into a two-bedroom with an additional TV room. It is easy to convert back to three bedrooms. Luxurious apartment in popular Higueron West 217 Phase 3. Large beautiful terrace of 80m<sup>2</sup> and a garden of 154m<sup>2</sup> with a sea views. This apartment is located in El Higueron, an exclusive area situated between Fuengirola and Benalmadena. This is a community with a strong focus on core values: health, well-being, and sports. Here, most things are set up to lead a healthier life thanks to a wide range of facilities and services. Proximity to grocery stores, restaurants, and pharmacies Beach and a 7 km long seaside promenade within walking distance from the complex Shuttle transportation to/from the beach New Beach Club Many excellent restaurants along the promenade Fuengirola with more than 40 golf courses within a 30 km radius Only 50 meters from the HILTON, a 5-star hotel with accompanying amenities such as: \* SPA \* Gym \* Tennis \* Padel \* Sky bar with swimming pool \* Restaurant DISTANCES: 10 minutes to the center of Fuengirola 20 minutes to the center of Marbella 15 minutes to the Airport 20 minutes to the center of Málaga General About the Property Ground floor Elevator 2 bedrooms 2 bathrooms with underfloor heating 2 terraces (60 m<sup>2</sup>, 12 m<sup>2</sup>) Garden of 47 m<sup>2</sup> Living room with an open kitchen TV room Laundry room Garage with 2 parking spaces + storage room Closed area Common Areas: 3 swimming pools 2 children's pools Chill-out area