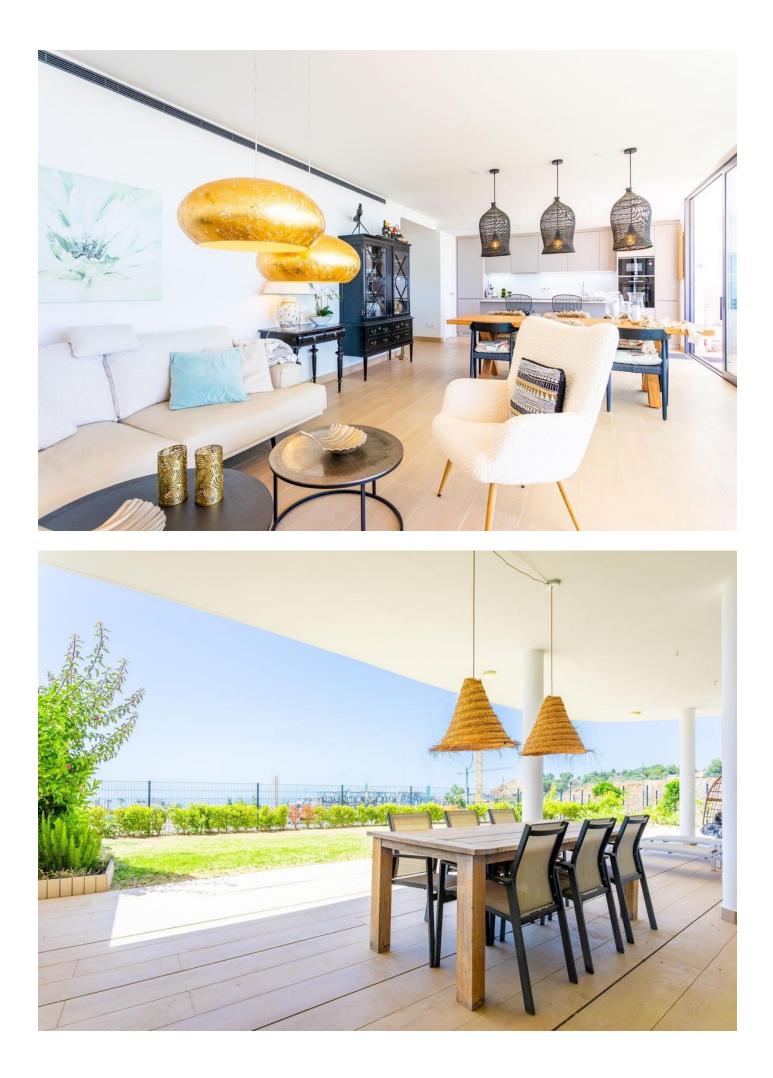

Sales - Apartment - Fuengirola 750.000€ www.mibgroup.es +34 662 58 96 58 info@mibgroup.es IMPORTANT: It was originally a three-bedroom apartment but has been converted into a two-bedroom with an additional TV room. It is easy to convert back to three bedrooms. Luxurious apartment in popular Higueron West 217 Phase 3. Large beautiful terrace of 80m<sup>2</sup> and a garden of 154m<sup>2</sup> with a sea views. This apartment is located in El Higueron, an exclusive area situated between Fuengirola and Benalmadena. This is a community with a strong focus on core values: health, well-being, and sports. Here, most things are set up to lead a healthier life thanks to a wide range of facilities and services. Proximity to grocery stores, restaurants, and pharmacies Beach and a 7 km long seaside promenade within walking distance from the complex Shuttle transportation to/from the beach New Beach Club Many excellent restaurants along the promenade Fuengirola with more than 40 golf courses within a 30 km radius Only 50 meters from the HILTON, a 5-star hotel with accompanying amenities such as: \* SPA \* Gym \* Tennis \* Padel \* Sky bar with swimming pool \* Restaurant DISTANCES: 10 minutes to the center of Fuengirola 20 minutes to the center of Marbella 15 minutes to the Airport 20 minutes to the center of Málaga General About the Property Ground floor Elevator 2 bedrooms 2 bathrooms with underfloor heating 2 terraces (60 m<sup>2</sup>, 12 m<sup>2</sup>) Garden of 47 m<sup>2</sup> Living room with an open kitchen TV room Laundry room Garage with 2 parking spaces + storage room Closed area Common Areas: 3 swimming pools 2 children's pools Chill-out area