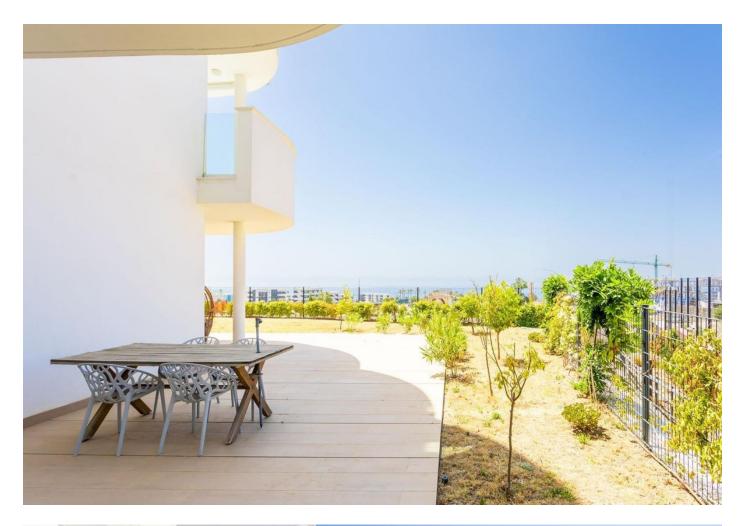

Sales - Apartment - Fuengirola 750.000€ www.mibgroup.es +34 662 58 96 58 info@mibgroup.es IMPORTANT: It was originally a three-bedroom apartment but has been converted into a two-bedroom with an additional TV room. It is easy to convert back to three bedrooms. Luxurious apartment in popular Higueron West 217 Phase 3. Large beautiful terrace of 80m<sup>2</sup> and a garden of 154m<sup>2</sup> with a sea views. This apartment is located in El Higueron, an exclusive area situated between Fuengirola and Benalmadena. This is a community with a strong focus on core values: health, well-being, and sports. Here, most things are set up to lead a healthier life thanks to a wide range of facilities and services. Proximity to grocery stores, restaurants, and pharmacies Beach and a 7 km long seaside promenade within walking distance from the complex Shuttle transportation to/from the beach New Beach Club Many excellent restaurants along the promenade Fuengirola with more than 40 golf courses within a 30 km radius Only 50 meters from the HILTON, a 5-star hotel with accompanying amenities such as: \* SPA \* Gym \* Tennis \* Padel \* Sky bar with swimming pool \* Restaurant DISTANCES: 10 minutes to the center of Fuengirola 20 minutes to the center of Marbella 15 minutes to the Airport 20 minutes to the center of Málaga General About the Property Ground floor Elevator 2 bedrooms 2 bathrooms with underfloor heating 2 terraces (60 m<sup>2</sup>, 12 m<sup>2</sup>) Garden of 47 m<sup>2</sup> Living room with an open kitchen TV room Laundry room Garage with 2 parking spaces + storage room Closed area Common Areas: 3 swimming pools 2 children's pools Chill-out area