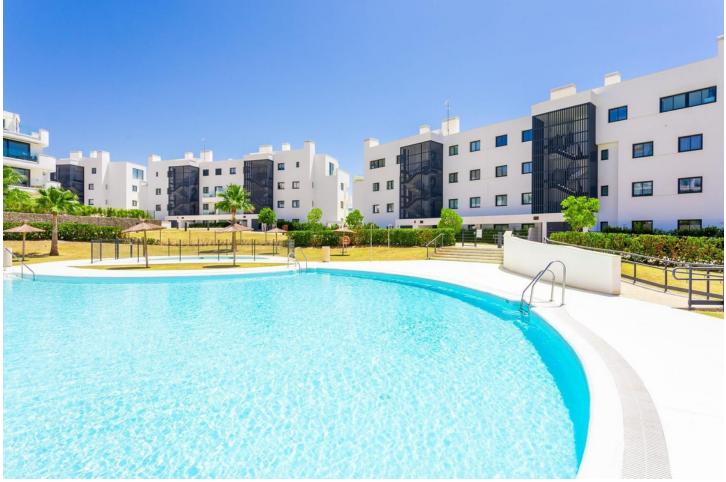

Sales - Apartment - Fuengirola 750.000€ www.mibgroup.es +34 662 58 96 58 info@mibgroup.es IMPORTANT: It was originally a three-bedroom apartment but has been converted into a two-bedroom with an additional TV room. It is easy to convert back to three bedrooms. Luxurious apartment in popular Higueron West 217 Phase 3. Large beautiful terrace of 80m<sup>2</sup> and a garden of 154m<sup>2</sup> with a sea views. This apartment is located in El Higueron, an exclusive area situated between Fuengirola and Benalmadena. This is a community with a strong focus on core values: health, well-being, and sports. Here, most things are set up to lead a healthier life thanks to a wide range of facilities and services. Proximity to grocery stores, restaurants, and pharmacies Beach and a 7 km long seaside promenade within walking distance from the complex Shuttle transportation to/from the beach New Beach Club Many excellent restaurants along the promenade Fuengirola with more than 40 golf courses within a 30 km radius Only 50 meters from the HILTON, a 5-star hotel with accompanying amenities such as: \* SPA \* Gym \* Tennis \* Padel \* Sky bar with swimming pool \* Restaurant DISTANCES: 10 minutes to the center of Fuengirola 20 minutes to the center of Marbella 15 minutes to the Airport 20 minutes to the center of Málaga General About the Property Ground floor Elevator 2 bedrooms 2 bathrooms with underfloor heating 2 terraces (60 m<sup>2</sup>, 12 m<sup>2</sup>) Garden of 47 m<sup>2</sup> Living room with an open kitchen TV room Laundry room Garage with 2 parking spaces + storage room Closed area Common Areas: 3 swimming pools 2 children's pools Chill-out area

Security Gated Complex Entry Phone 24 Hour Security Children`s Pool

🔨 Communal

Furniture V Optional

Pool

Parking Underground More Than One