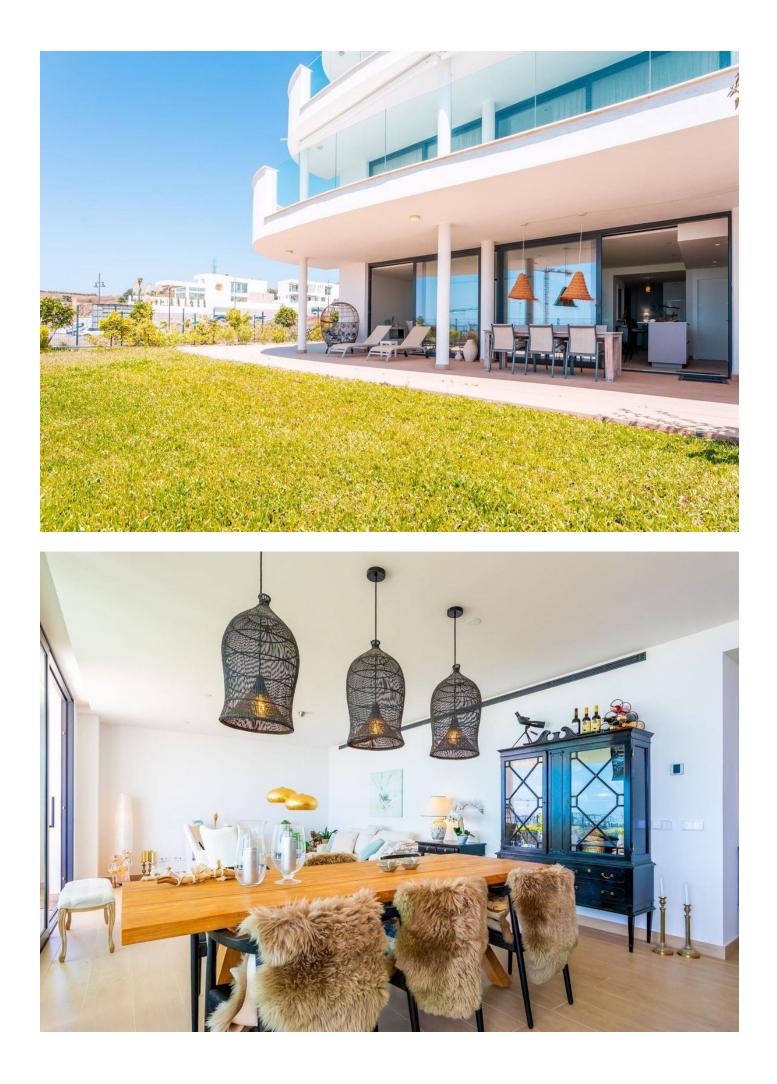

Sales - Apartment - Fuengirola 750.000€ www.mibgroup.es +34 662 58 96 58 info@mibgroup.es IMPORTANT: It was originally a three-bedroom apartment but has been converted into a two-bedroom with an additional TV room. It is easy to convert back to three bedrooms. Luxurious apartment in popular Higueron West 217 Phase 3. Large beautiful terrace of 80m<sup>2</sup> and a garden of 154m<sup>2</sup> with a sea views. This apartment is located in El Higueron, an exclusive area situated between Fuengirola and Benalmadena. This is a community with a strong focus on core values: health, well-being, and sports. Here, most things are set up to lead a healthier life thanks to a wide range of facilities and services. Proximity to grocery stores, restaurants, and pharmacies Beach and a 7 km long seaside promenade within walking distance from the complex Shuttle transportation to/from the beach New Beach Club Many excellent restaurants along the promenade Fuengirola with more than 40 golf courses within a 30 km radius Only 50 meters from the HILTON, a 5-star hotel with accompanying amenities such as: \* SPA \* Gym \* Tennis \* Padel \* Sky bar with swimming pool \* Restaurant DISTANCES: 10 minutes to the center of Fuengirola 20 minutes to the center of Marbella 15 minutes to the Airport 20 minutes to the center of Málaga General About the Property Ground floor Elevator 2 bedrooms 2 bathrooms with underfloor heating 2 terraces (60 m<sup>2</sup>, 12 m<sup>2</sup>) Garden of 47 m<sup>2</sup> Living room with an open kitchen TV room Laundry room Garage with 2 parking spaces + storage room Closed area Common Areas: 3 swimming pools 2 children's pools Chill-out area