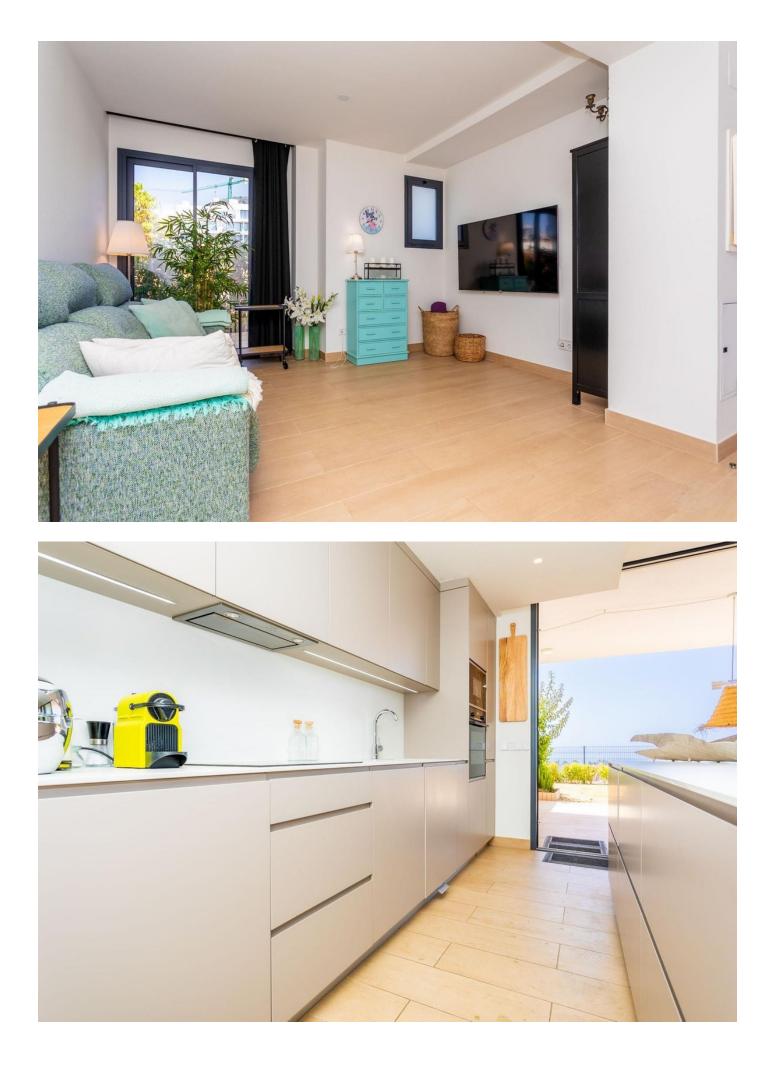

Sales - Apartment - Fuengirola 750.000€ www.mibgroup.es +34 662 58 96 58 info@mibgroup.es IMPORTANT: It was originally a three-bedroom apartment but has been converted into a two-bedroom with an additional TV room. It is easy to convert back to three bedrooms. Luxurious apartment in popular Higueron West 217 Phase 3. Large beautiful terrace of 80m<sup>2</sup> and a garden of 154m<sup>2</sup> with a sea views. This apartment is located in El Higueron, an exclusive area situated between Fuengirola and Benalmadena. This is a community with a strong focus on core values: health, well-being, and sports. Here, most things are set up to lead a healthier life thanks to a wide range of facilities and services. Proximity to grocery stores, restaurants, and pharmacies Beach and a 7 km long seaside promenade within walking distance from the complex Shuttle transportation to/from the beach New Beach Club Many excellent restaurants along the promenade Fuengirola with more than 40 golf courses within a 30 km radius Only 50 meters from the HILTON, a 5-star hotel with accompanying amenities such as: \* SPA \* Gym \* Tennis \* Padel \* Sky bar with swimming pool \* Restaurant DISTANCES: 10 minutes to the center of Fuengirola 20 minutes to the center of Marbella 15 minutes to the Airport 20 minutes to the center of Málaga General About the Property Ground floor Elevator 2 bedrooms 2 bathrooms with underfloor heating 2 terraces (60 m<sup>2</sup>, 12 m<sup>2</sup>) Garden of 47 m<sup>2</sup> Living room with an open kitchen TV room Laundry room Garage with 2 parking spaces + storage room Closed area Common Areas: 3 swimming pools 2 children's pools Chill-out area