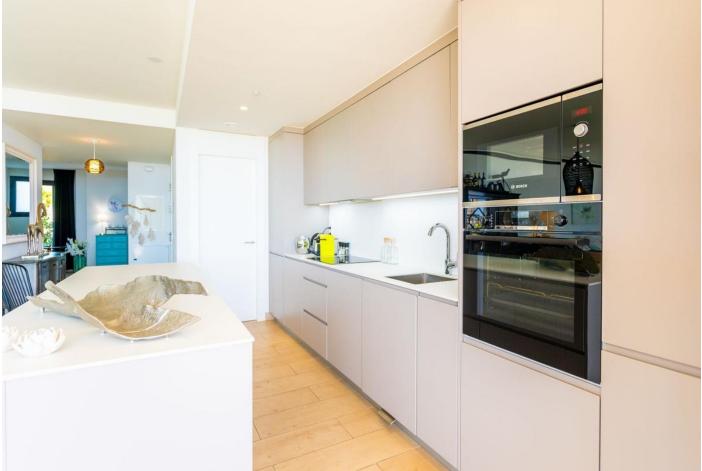

Sales - Apartment - Fuengirola 750.000€ www.mibgroup.es +34 662 58 96 58 info@mibgroup.es IMPORTANT: It was originally a three-bedroom apartment but has been converted into a two-bedroom with an additional TV room. It is easy to convert back to three bedrooms. Luxurious apartment in popular Higueron West 217 Phase 3. Large beautiful terrace of 80m<sup>2</sup> and a garden of 154m<sup>2</sup> with a sea views. This apartment is located in El Higueron, an exclusive area situated between Fuengirola and Benalmadena. This is a community with a strong focus on core values: health, well-being, and sports. Here, most things are set up to lead a healthier life thanks to a wide range of facilities and services. Proximity to grocery stores, restaurants, and pharmacies Beach and a 7 km long seaside promenade within walking distance from the complex Shuttle transportation to/from the beach New Beach Club Many excellent restaurants along the promenade Fuengirola with more than 40 golf courses within a 30 km radius Only 50 meters from the HILTON, a 5-star hotel with accompanying amenities such as: \* SPA \* Gym \* Tennis \* Padel \* Sky bar with swimming pool \* Restaurant DISTANCES: 10 minutes to the center of Fuengirola 20 minutes to the center of Marbella 15 minutes to the Airport 20 minutes to the center of Málaga General About the Property Ground floor Elevator 2 bedrooms 2 bathrooms with underfloor heating 2 terraces (60 m<sup>2</sup>, 12 m<sup>2</sup>) Garden of 47 m<sup>2</sup> Living room with an open kitchen TV room Laundry room Garage with 2 parking spaces + storage room Closed area Common Areas: 3 swimming pools 2 children's pools Chill-out area