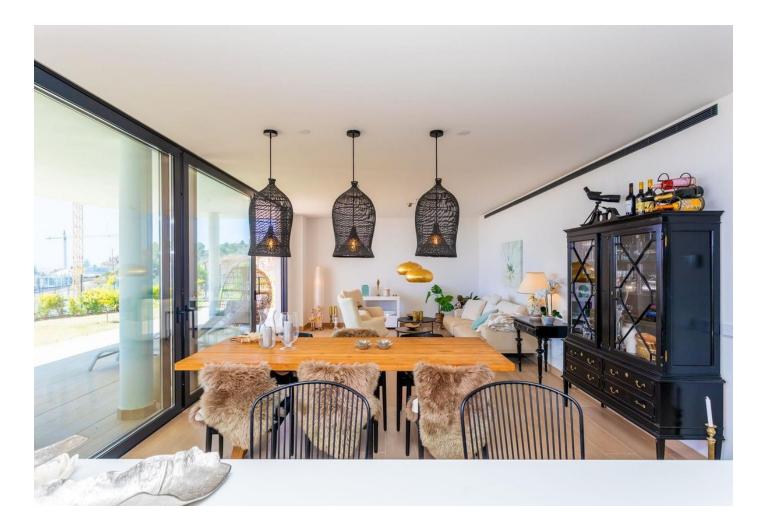

Sales - Apartment - Fuengirola 750.000€ www.mibgroup.es +34 662 58 96 58 info@mibgroup.es IMPORTANT: It was originally a three-bedroom apartment but has been converted into a two-bedroom with an additional TV room. It is easy to convert back to three bedrooms. Luxurious apartment in popular Higueron West 217 Phase 3. Large beautiful terrace of 80m<sup>2</sup> and a garden of 154m<sup>2</sup> with a sea views. This apartment is located in El Higueron, an exclusive area situated between Fuengirola and Benalmadena. This is a community with a strong focus on core values: health, well-being, and sports. Here, most things are set up to lead a healthier life thanks to a wide range of facilities and services. Proximity to grocery stores, restaurants, and pharmacies Beach and a 7 km long seaside promenade within walking distance from the complex Shuttle transportation to/from the beach New Beach Club Many excellent restaurants along the promenade Fuengirola with more than 40 golf courses within a 30 km radius Only 50 meters from the HILTON, a 5-star hotel with accompanying amenities such as: \* SPA \* Gym \* Tennis \* Padel \* Sky bar with swimming pool \* Restaurant DISTANCES: 10 minutes to the center of Fuengirola 20 minutes to the center of Marbella 15 minutes to the Airport 20 minutes to the center of Málaga General About the Property Ground floor Elevator 2 bedrooms 2 bathrooms with underfloor heating 2 terraces (60 m<sup>2</sup>, 12 m<sup>2</sup>) Garden of 47 m<sup>2</sup> Living room with an open kitchen TV room Laundry room Garage with 2 parking spaces + storage room Closed area Common Areas: 3 swimming pools 2 children's pools Chill-out area