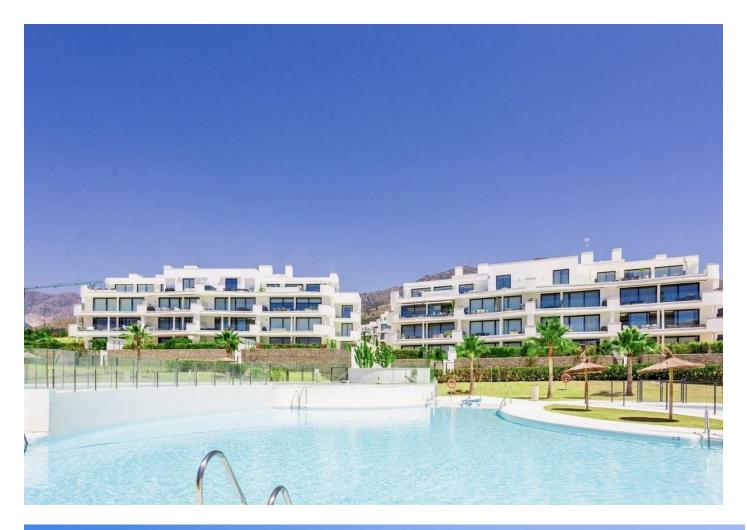

Sales - Apartment - Fuengirola 750.000€ www.mibgroup.es +34 662 58 96 58 info@mibgroup.es IMPORTANT: It was originally a three-bedroom apartment but has been converted into a two-bedroom with an additional TV room. It is easy to convert back to three bedrooms. Luxurious apartment in popular Higueron West 217 Phase 3. Large beautiful terrace of 80m<sup>2</sup> and a garden of 154m<sup>2</sup> with a sea views. This apartment is located in El Higueron, an exclusive area situated between Fuengirola and Benalmadena. This is a community with a strong focus on core values: health, well-being, and sports. Here, most things are set up to lead a healthier life thanks to a wide range of facilities and services. Proximity to grocery stores, restaurants, and pharmacies Beach and a 7 km long seaside promenade within walking distance from the complex Shuttle transportation to/from the beach New Beach Club Many excellent restaurants along the promenade Fuengirola with more than 40 golf courses within a 30 km radius Only 50 meters from the HILTON, a 5-star hotel with accompanying amenities such as: \* SPA \* Gym \* Tennis \* Padel \* Sky bar with swimming pool \* Restaurant DISTANCES: 10 minutes to the center of Fuengirola 20 minutes to the center of Marbella 15 minutes to the Airport 20 minutes to the center of Málaga General About the Property Ground floor Elevator 2 bedrooms 2 bathrooms with underfloor heating 2 terraces (60 m<sup>2</sup>, 12 m<sup>2</sup>) Garden of 47 m<sup>2</sup> Living room with an open kitchen TV room Laundry room Garage with 2 parking spaces + storage room Closed area Common Areas: 3 swimming pools 2 children's pools Chill-out area

Security Gated Complex Entry Phone 24 Hour Security Children`s Pool

🔨 Communal

Furniture V Optional

Pool

Parking Underground More Than One