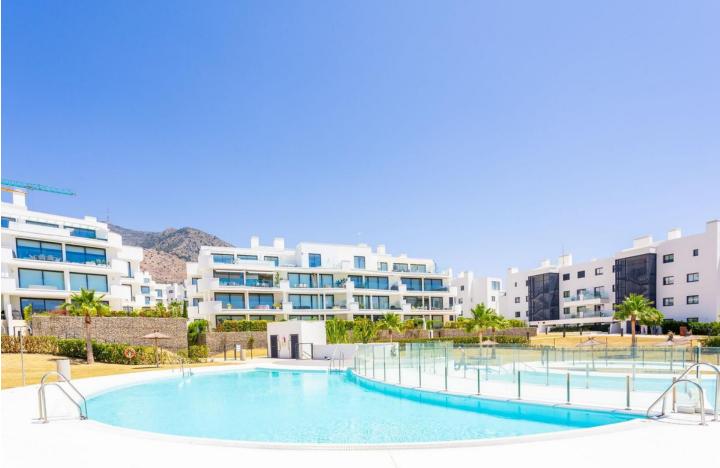

Sales - Apartment - Fuengirola 750.000€ www.mibgroup.es +34 662 58 96 58 info@mibgroup.es IMPORTANT: It was originally a three-bedroom apartment but has been converted into a two-bedroom with an additional TV room. It is easy to convert back to three bedrooms. Luxurious apartment in popular Higueron West 217 Phase 3. Large beautiful terrace of 80m<sup>2</sup> and a garden of 154m<sup>2</sup> with a sea views. This apartment is located in El Higueron, an exclusive area situated between Fuengirola and Benalmadena. This is a community with a strong focus on core values: health, well-being, and sports. Here, most things are set up to lead a healthier life thanks to a wide range of facilities and services. Proximity to grocery stores, restaurants, and pharmacies Beach and a 7 km long seaside promenade within walking distance from the complex Shuttle transportation to/from the beach New Beach Club Many excellent restaurants along the promenade Fuengirola with more than 40 golf courses within a 30 km radius Only 50 meters from the HILTON, a 5-star hotel with accompanying amenities such as: \* SPA \* Gym \* Tennis \* Padel \* Sky bar with swimming pool \* Restaurant DISTANCES: 10 minutes to the center of Fuengirola 20 minutes to the center of Marbella 15 minutes to the Airport 20 minutes to the center of Málaga General About the Property Ground floor Elevator 2 bedrooms 2 bathrooms with underfloor heating 2 terraces (60 m<sup>2</sup>, 12 m<sup>2</sup>) Garden of 47 m<sup>2</sup> Living room with an open kitchen TV room Laundry room Garage with 2 parking spaces + storage room Closed area Common Areas: 3 swimming pools 2 children's pools Chill-out area

Security Gated Complex Entry Phone 24 Hour Security Children`s Pool

🔨 Communal

Furniture V Optional

Pool

Parking Underground More Than One