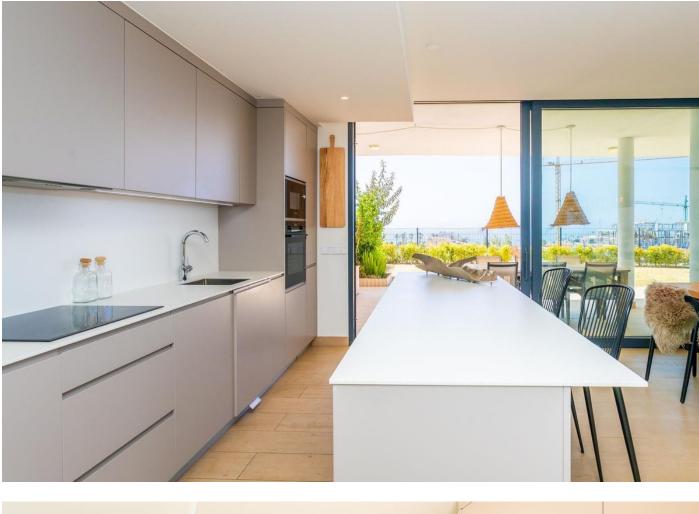

Sales - Apartment - Fuengirola 750.000€ www.mibgroup.es +34 662 58 96 58 info@mibgroup.es IMPORTANT: It was originally a three-bedroom apartment but has been converted into a two-bedroom with an additional TV room. It is easy to convert back to three bedrooms. Luxurious apartment in popular Higueron West 217 Phase 3. Large beautiful terrace of 80m<sup>2</sup> and a garden of 154m<sup>2</sup> with a sea views. This apartment is located in El Higueron, an exclusive area situated between Fuengirola and Benalmadena. This is a community with a strong focus on core values: health, well-being, and sports. Here, most things are set up to lead a healthier life thanks to a wide range of facilities and services. Proximity to grocery stores, restaurants, and pharmacies Beach and a 7 km long seaside promenade within walking distance from the complex Shuttle transportation to/from the beach New Beach Club Many excellent restaurants along the promenade Fuengirola with more than 40 golf courses within a 30 km radius Only 50 meters from the HILTON, a 5-star hotel with accompanying amenities such as: \* SPA \* Gym \* Tennis \* Padel \* Sky bar with swimming pool \* Restaurant DISTANCES: 10 minutes to the center of Fuengirola 20 minutes to the center of Marbella 15 minutes to the Airport 20 minutes to the center of Málaga General About the Property Ground floor Elevator 2 bedrooms 2 bathrooms with underfloor heating 2 terraces (60 m<sup>2</sup>, 12 m<sup>2</sup>) Garden of 47 m<sup>2</sup> Living room with an open kitchen TV room Laundry room Garage with 2 parking spaces + storage room Closed area Common Areas: 3 swimming pools 2 children's pools Chill-out area