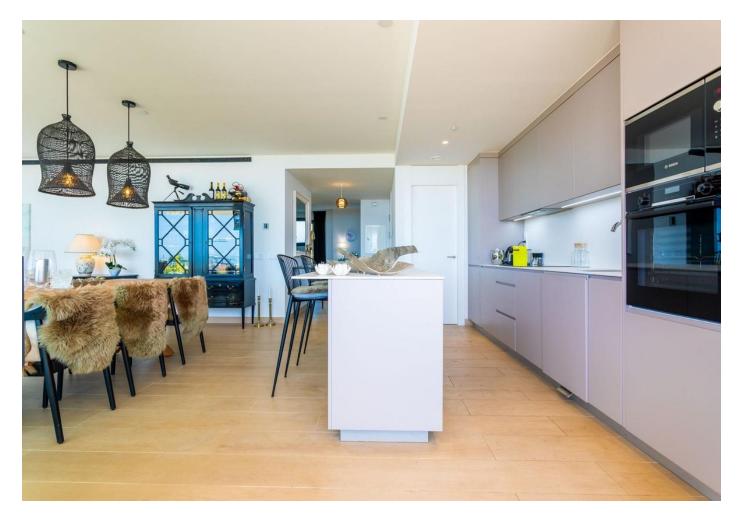

Sales - Apartment - Fuengirola 750.000€ www.mibgroup.es +34 662 58 96 58 info@mibgroup.es IMPORTANT: It was originally a three-bedroom apartment but has been converted into a two-bedroom with an additional TV room. It is easy to convert back to three bedrooms. Luxurious apartment in popular Higueron West 217 Phase 3. Large beautiful terrace of 80m<sup>2</sup> and a garden of 154m<sup>2</sup> with a sea views. This apartment is located in El Higueron, an exclusive area situated between Fuengirola and Benalmadena. This is a community with a strong focus on core values: health, well-being, and sports. Here, most things are set up to lead a healthier life thanks to a wide range of facilities and services. Proximity to grocery stores, restaurants, and pharmacies Beach and a 7 km long seaside promenade within walking distance from the complex Shuttle transportation to/from the beach New Beach Club Many excellent restaurants along the promenade Fuengirola with more than 40 golf courses within a 30 km radius Only 50 meters from the HILTON, a 5-star hotel with accompanying amenities such as: \* SPA \* Gym \* Tennis \* Padel \* Sky bar with swimming pool \* Restaurant DISTANCES: 10 minutes to the center of Fuengirola 20 minutes to the center of Marbella 15 minutes to the Airport 20 minutes to the center of Málaga General About the Property Ground floor Elevator 2 bedrooms 2 bathrooms with underfloor heating 2 terraces (60 m<sup>2</sup>, 12 m<sup>2</sup>) Garden of 47 m<sup>2</sup> Living room with an open kitchen TV room Laundry room Garage with 2 parking spaces + storage room Closed area Common Areas: 3 swimming pools 2 children's pools Chill-out area