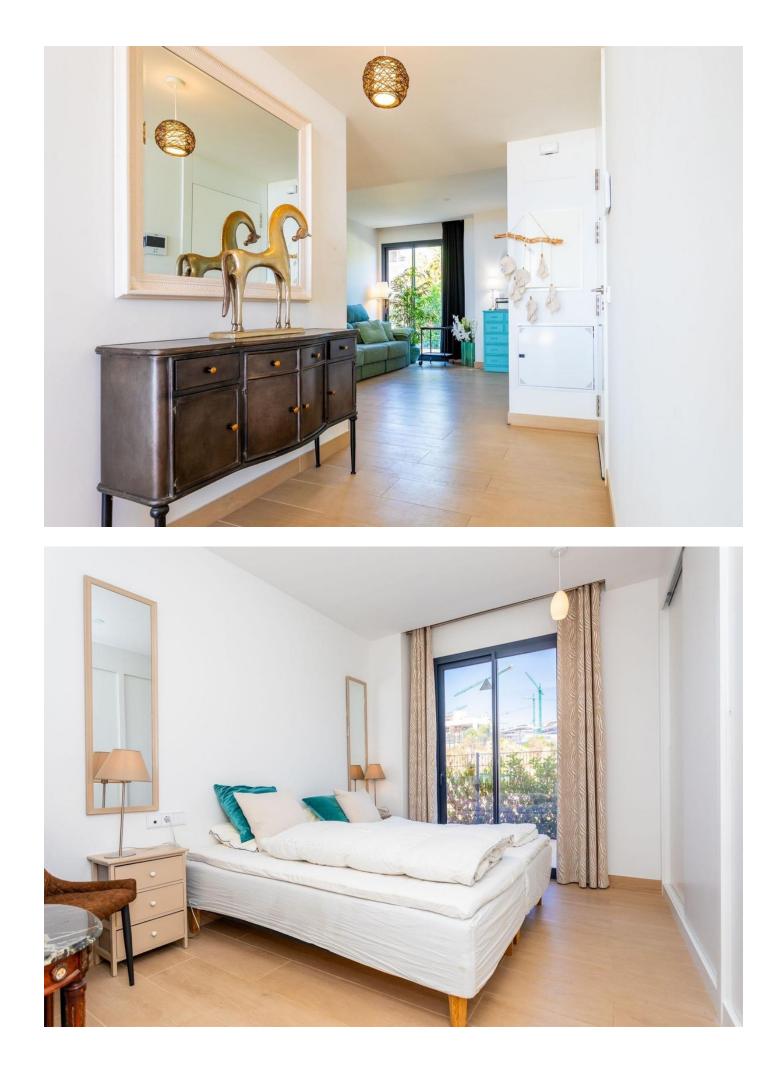

Sales - Apartment - Fuengirola 750.000€ www.mibgroup.es +34 662 58 96 58 info@mibgroup.es IMPORTANT: It was originally a three-bedroom apartment but has been converted into a two-bedroom with an additional TV room. It is easy to convert back to three bedrooms. Luxurious apartment in popular Higueron West 217 Phase 3. Large beautiful terrace of 80m<sup>2</sup> and a garden of 154m<sup>2</sup> with a sea views. This apartment is located in El Higueron, an exclusive area situated between Fuengirola and Benalmadena. This is a community with a strong focus on core values: health, well-being, and sports. Here, most things are set up to lead a healthier life thanks to a wide range of facilities and services. Proximity to grocery stores, restaurants, and pharmacies Beach and a 7 km long seaside promenade within walking distance from the complex Shuttle transportation to/from the beach New Beach Club Many excellent restaurants along the promenade Fuengirola with more than 40 golf courses within a 30 km radius Only 50 meters from the HILTON, a 5-star hotel with accompanying amenities such as: \* SPA \* Gym \* Tennis \* Padel \* Sky bar with swimming pool \* Restaurant DISTANCES: 10 minutes to the center of Fuengirola 20 minutes to the center of Marbella 15 minutes to the Airport 20 minutes to the center of Málaga General About the Property Ground floor Elevator 2 bedrooms 2 bathrooms with underfloor heating 2 terraces (60 m<sup>2</sup>, 12 m<sup>2</sup>) Garden of 47 m<sup>2</sup> Living room with an open kitchen TV room Laundry room Garage with 2 parking spaces + storage room Closed area Common Areas: 3 swimming pools 2 children's pools Chill-out area