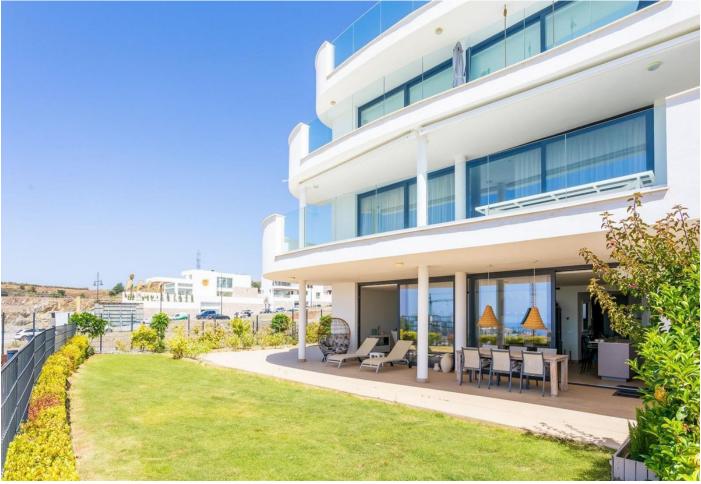

Sales - Apartment - Fuengirola 750.000€ www.mibgroup.es +34 662 58 96 58 info@mibgroup.es IMPORTANT: It was originally a three-bedroom apartment but has been converted into a two-bedroom with an additional TV room. It is easy to convert back to three bedrooms. Luxurious apartment in popular Higueron West 217 Phase 3. Large beautiful terrace of 80m<sup>2</sup> and a garden of 154m<sup>2</sup> with a sea views. This apartment is located in El Higueron, an exclusive area situated between Fuengirola and Benalmadena. This is a community with a strong focus on core values: health, well-being, and sports. Here, most things are set up to lead a healthier life thanks to a wide range of facilities and services. Proximity to grocery stores, restaurants, and pharmacies Beach and a 7 km long seaside promenade within walking distance from the complex Shuttle transportation to/from the beach New Beach Club Many excellent restaurants along the promenade Fuengirola with more than 40 golf courses within a 30 km radius Only 50 meters from the HILTON, a 5-star hotel with accompanying amenities such as: \* SPA \* Gym \* Tennis \* Padel \* Sky bar with swimming pool \* Restaurant DISTANCES: 10 minutes to the center of Fuengirola 20 minutes to the center of Marbella 15 minutes to the Airport 20 minutes to the center of Málaga General About the Property Ground floor Elevator 2 bedrooms 2 bathrooms with underfloor heating 2 terraces (60 m<sup>2</sup>, 12 m<sup>2</sup>) Garden of 47 m<sup>2</sup> Living room with an open kitchen TV room Laundry room Garage with 2 parking spaces + storage room Closed area Common Areas: 3 swimming pools 2 children's pools Chill-out area