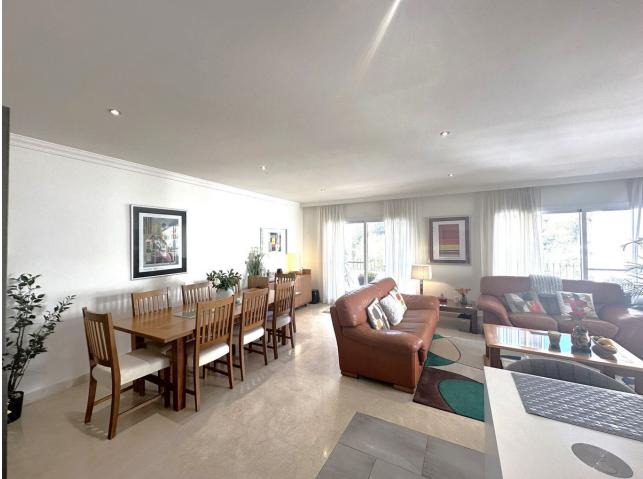

Sales - Apartment - La Quinta 720.000€ www.mibgroup.es +34 662 58 96 58 info@mibgroup.es La Quinta

Exceptional 4 bedroom corner apartment renovated to a high standard with stunning views over the La Quinta golf course and partial sea views. The apartment is located in the prestigious area of La Quinta, Benahavís, in a safe and well-managed community. This property offers a rare opportunity to purchase such a spacious apartment of 237 m2 closed built area and as a corner unit 3 large terraces, one closed with glass curtains, further expanding the outside living space. The apartment is accessed by an elevator that serves two apartments on this level. , entering into a good sized reception and entrance area which leads to the spacious main living room and modern high quality fully fitted open plan kitchen and breakfast bar. The living room is surrounded on two sides with windows opening onto the two L-shaped terrace areas, ideal for entertaining and relaxing. There is a separate dining room available which has access from both terraces and is situated between both terraces, perfect for dining and entertaining The four bedrooms are large in size, all with double or single beds, and are accessed from the main living room and reception areas. The master bedroom is ensuite and the other bedrooms have access to another shower room/bathroom. It is extremely unusual for such a spacious apartment to be available in an established community that has been built to a high standard and finished with quality materials combined with modern, contemporary design and natural light (south facing). There are two good size outdoor communal swimming pools, parking and secure entrance to the community. Highly recommended to see!