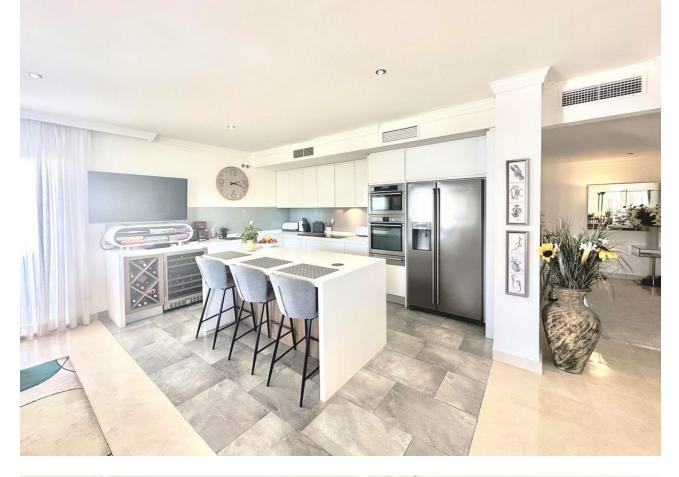

Sales - Apartment - La Quinta 720.000€ www.mibgroup.es +34 662 58 96 58 info@mibgroup.es La Quinta

Exceptional 4 bedroom corner apartment renovated to a high standard with stunning views over the La Quinta golf course and partial sea views. The apartment is located in the prestigious area of La Quinta, Benahavís, in a safe and well-managed community. This property offers a rare opportunity to purchase such a spacious apartment of 237 m2 closed built area and as a corner unit 3 large terraces, one closed with glass curtains, further expanding the outside living space. The apartment is accessed by an elevator that serves two apartments on this level. , entering into a good sized reception and entrance area which leads to the spacious main living room and modern high quality fully fitted open plan kitchen and breakfast bar. The living room is surrounded on two sides with windows opening onto the two L-shaped terrace areas, ideal for entertaining and relaxing. There is a separate dining room available which has access from both terraces and is situated between both terraces, perfect for dining and entertaining The four bedrooms are large in size, all with double or single beds, and are accessed from the main living room and reception areas. The master bedroom is ensuite and the other bedrooms have access to another shower room/bathroom. It is extremely unusual for such a spacious apartment to be available in an established community that has been built to a high standard and finished with quality materials combined with modern, contemporary design and natural light (south facing). There are two good size outdoor communal swimming pools, parking and secure entrance to the community. Highly recommended to see!