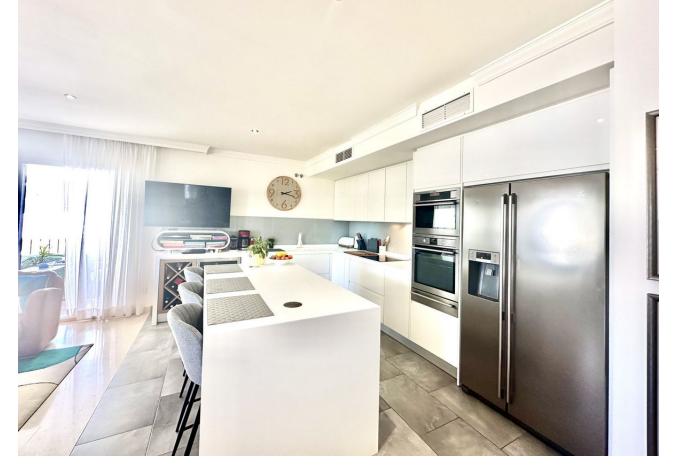

Sales - Apartment - La Quinta 720.000€ www.mibgroup.es +34 662 58 96 58 info@mibgroup.es La Quinta

Exceptional 4 bedroom corner apartment renovated to a high standard with stunning views over the La Quinta golf course and partial sea views. The apartment is located in the prestigious area of La Quinta, Benahavís, in a safe and well-managed community. This property offers a rare opportunity to purchase such a spacious apartment of 237 m2 closed built area and as a corner unit 3 large terraces, one closed with glass curtains, further expanding the outside living space. The apartment is accessed by an elevator that serves two apartments on this level. , entering into a good sized reception and entrance area which leads to the spacious main living room and modern high quality fully fitted open plan kitchen and breakfast bar. The living room is surrounded on two sides with windows opening onto the two L-shaped terrace areas, ideal for entertaining and relaxing. There is a separate dining room available which has access from both terraces and is situated between both terraces, perfect for dining and entertaining The four bedrooms are large in size, all with double or single beds, and are accessed from the main living room and reception areas. The master bedroom is ensuite and the other bedrooms have access to another shower room/bathroom. It is extremely unusual for such a spacious apartment to be available in an established community that has been built to a high standard and finished with quality materials combined with modern, contemporary design and natural light (south facing). There are two good size outdoor communal swimming pools, parking and secure entrance to the community. Highly recommended to see!