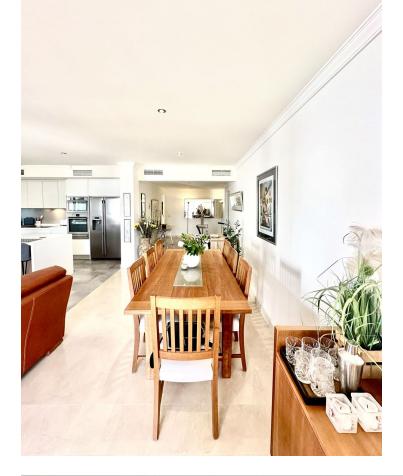

Sales - Apartment - La Quinta 720.000€ www.mibgroup.es +34 662 58 96 58 info@mibgroup.es La Quinta

Exceptional 4 bedroom corner apartment renovated to a high standard with stunning views over the La Quinta golf course and partial sea views. The apartment is located in the prestigious area of La Quinta, Benahavís, in a safe and well-managed community. This property offers a rare opportunity to purchase such a spacious apartment of 237 m2 closed built area and as a corner unit 3 large terraces, one closed with glass curtains, further expanding the outside living space. The apartment is accessed by an elevator that serves two apartments on this level. , entering into a good sized reception and entrance area which leads to the spacious main living room and modern high quality fully fitted open plan kitchen and breakfast bar. The living room is surrounded on two sides with windows opening onto the two L-shaped terrace areas, ideal for entertaining and relaxing. There is a separate dining room available which has access from both terraces and is situated between both terraces, perfect for dining and entertaining The four bedrooms are large in size, all with double or single beds, and are accessed from the main living room and reception areas. The master bedroom is ensuite and the other bedrooms have access to another shower room/bathroom. It is extremely unusual for such a spacious apartment to be available in an established community that has been built to a high standard and finished with quality materials combined with modern, contemporary design and natural light (south facing). There are two good size outdoor communal swimming pools, parking and secure entrance to the community. Highly recommended to see!