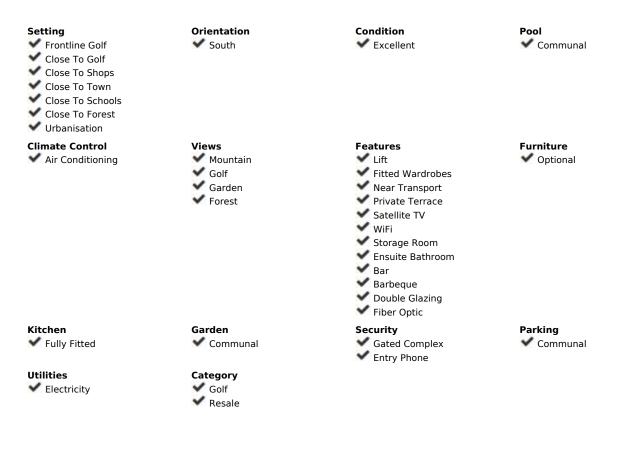

Sales - Apartment - La Quinta 720.000€ www.mibgroup.es +34 662 58 96 58 info@mibgroup.es La Quinta

Exceptional 4 bedroom corner apartment renovated to a high standard with stunning views over the La Quinta golf course and partial sea views. The apartment is located in the prestigious area of La Quinta, Benahavís, in a safe and well-managed community. This property offers a rare opportunity to purchase such a spacious apartment of 237 m2 closed built area and as a corner unit 3 large terraces, one closed with glass curtains, further expanding the outside living space. The apartment is accessed by an elevator that serves two apartments on this level. , entering into a good sized reception and entrance area which leads to the spacious main living room and modern high quality fully fitted open plan kitchen and breakfast bar. The living room is surrounded on two sides with windows opening onto the two L-shaped terrace areas, ideal for entertaining and relaxing. There is a separate dining room available which has access from both terraces and is situated between both terraces, perfect for dining and entertaining The four bedrooms are large in size, all with double or single beds, and are accessed from the main living room and reception areas. The master bedroom is ensuite and the other bedrooms have access to another shower room/bathroom. It is extremely unusual for such a spacious apartment to be available in an established community that has been built to a high standard and finished with quality materials combined with modern, contemporary design and natural light (south facing). There are two good size outdoor communal swimming pools, parking and secure entrance to the community. Highly recommended to see!