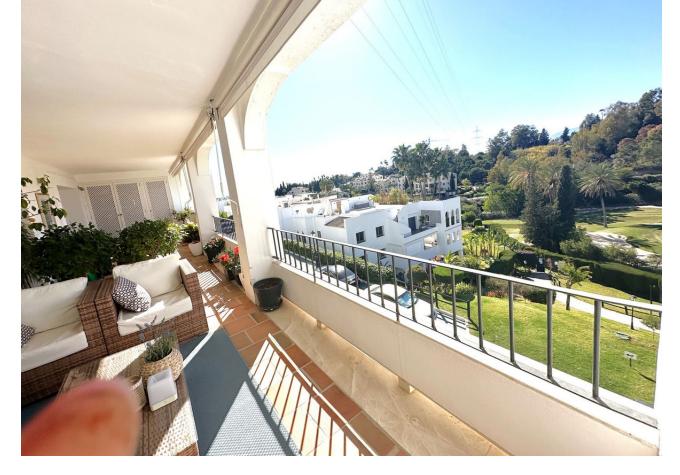

Sales - Apartment - La Quinta 720.000€ www.mibgroup.es +34 662 58 96 58 info@mibgroup.es La Quinta

Exceptional 4 bedroom corner apartment renovated to a high standard with stunning views over the La Quinta golf course and partial sea views. The apartment is located in the prestigious area of La Quinta, Benahavís, in a safe and well-managed community. This property offers a rare opportunity to purchase such a spacious apartment of 237 m2 closed built area and as a corner unit 3 large terraces, one closed with glass curtains, further expanding the outside living space. The apartment is accessed by an elevator that serves two apartments on this level. , entering into a good sized reception and entrance area which leads to the spacious main living room and modern high quality fully fitted open plan kitchen and breakfast bar. The living room is surrounded on two sides with windows opening onto the two L-shaped terrace areas, ideal for entertaining and relaxing. There is a separate dining room available which has access from both terraces and is situated between both terraces, perfect for dining and entertaining The four bedrooms are large in size, all with double or single beds, and are accessed from the main living room and reception areas. The master bedroom is ensuite and the other bedrooms have access to another shower room/bathroom. It is extremely unusual for such a spacious apartment to be available in an established community that has been built to a high standard and finished with quality materials combined with modern, contemporary design and natural light (south facing). There are two good size outdoor communal swimming pools, parking and secure entrance to the community. Highly recommended to see!