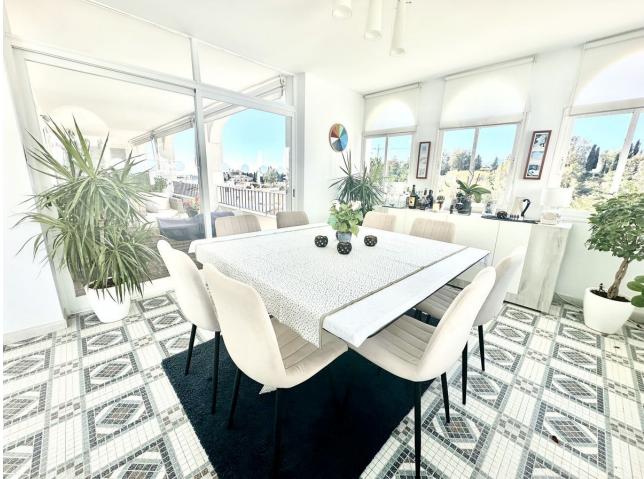

Sales - Apartment - La Quinta 720.000€ www.mibgroup.es +34 662 58 96 58 info@mibgroup.es La Quinta

Exceptional 4 bedroom corner apartment renovated to a high standard with stunning views over the La Quinta golf course and partial sea views. The apartment is located in the prestigious area of La Quinta, Benahavís, in a safe and well-managed community. This property offers a rare opportunity to purchase such a spacious apartment of 237 m2 closed built area and as a corner unit 3 large terraces, one closed with glass curtains, further expanding the outside living space. The apartment is accessed by an elevator that serves two apartments on this level. , entering into a good sized reception and entrance area which leads to the spacious main living room and modern high quality fully fitted open plan kitchen and breakfast bar. The living room is surrounded on two sides with windows opening onto the two L-shaped terrace areas, ideal for entertaining and relaxing. There is a separate dining room available which has access from both terraces and is situated between both terraces, perfect for dining and entertaining The four bedrooms are large in size, all with double or single beds, and are accessed from the main living room and reception areas. The master bedroom is ensuite and the other bedrooms have access to another shower room/bathroom. It is extremely unusual for such a spacious apartment to be available in an established community that has been built to a high standard and finished with quality materials combined with modern, contemporary design and natural light (south facing). There are two good size outdoor communal swimming pools, parking and secure entrance to the community. Highly recommended to see!