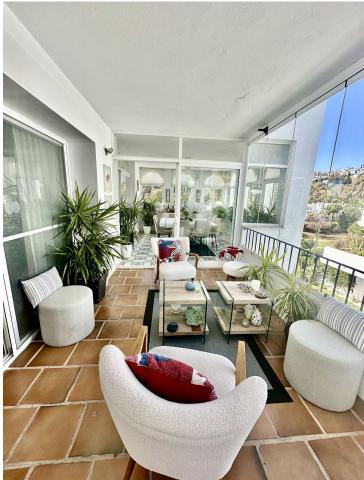

Sales - Apartment - La Quinta 720.000€ www.mibgroup.es +34 662 58 96 58 info@mibgroup.es La Quinta

Exceptional 4 bedroom corner apartment renovated to a high standard with stunning views over the La Quinta golf course and partial sea views. The apartment is located in the prestigious area of La Quinta, Benahavís, in a safe and well-managed community. This property offers a rare opportunity to purchase such a spacious apartment of 237 m2 closed built area and as a corner unit 3 large terraces, one closed with glass curtains, further expanding the outside living space. The apartment is accessed by an elevator that serves two apartments on this level. , entering into a good sized reception and entrance area which leads to the spacious main living room and modern high quality fully fitted open plan kitchen and breakfast bar. The living room is surrounded on two sides with windows opening onto the two L-shaped terrace areas, ideal for entertaining and relaxing. There is a separate dining room available which has access from both terraces and is situated between both terraces, perfect for dining and entertaining The four bedrooms are large in size, all with double or single beds, and are accessed from the main living room and reception areas. The master bedroom is ensuite and the other bedrooms have access to another shower room/bathroom. It is extremely unusual for such a spacious apartment to be available in an established community that has been built to a high standard and finished with quality materials combined with modern, contemporary design and natural light (south facing). There are two good size outdoor communal swimming pools, parking and secure entrance to the community. Highly recommended to see!