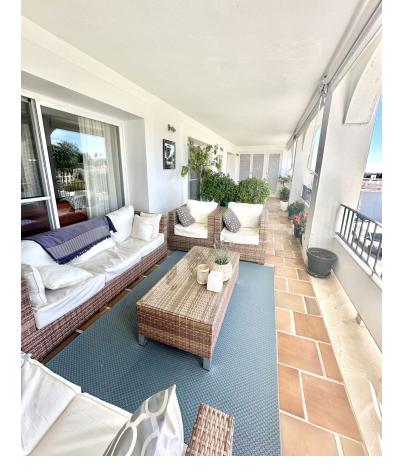

Sales - Apartment - La Quinta 720.000€ www.mibgroup.es +34 662 58 96 58 info@mibgroup.es La Quinta

Exceptional 4 bedroom corner apartment renovated to a high standard with stunning views over the La Quinta golf course and partial sea views. The apartment is located in the prestigious area of La Quinta, Benahavís, in a safe and well-managed community. This property offers a rare opportunity to purchase such a spacious apartment of 237 m2 closed built area and as a corner unit 3 large terraces, one closed with glass curtains, further expanding the outside living space. The apartment is accessed by an elevator that serves two apartments on this level. , entering into a good sized reception and entrance area which leads to the spacious main living room and modern high quality fully fitted open plan kitchen and breakfast bar. The living room is surrounded on two sides with windows opening onto the two L-shaped terrace areas, ideal for entertaining and relaxing. There is a separate dining room available which has access from both terraces and is situated between both terraces, perfect for dining and entertaining The four bedrooms are large in size, all with double or single beds, and are accessed from the main living room and reception areas. The master bedroom is ensuite and the other bedrooms have access to another shower room/bathroom. It is extremely unusual for such a spacious apartment to be available in an established community that has been built to a high standard and finished with quality materials combined with modern, contemporary design and natural light (south facing). There are two good size outdoor communal swimming pools, parking and secure entrance to the community. Highly recommended to see!