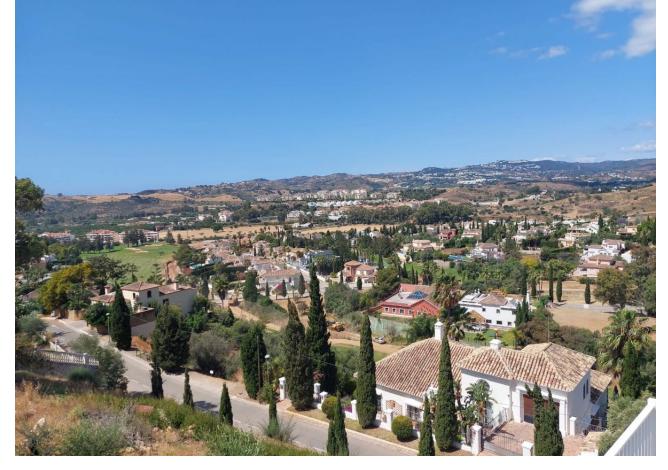

## Sales - House - Mijas Golf 1.300.000€

www.mibgroup.es +34 662 58 96 58 info@mibgroup.es

Ref.-ID: MIBGR4752265 Mijas Golf House

4

4

300 m<sup>2</sup>

1073 m2

Brand new villa in a west orientated plot of 1073 sq mtrs in a quiet area in the heart of Mijas Golf, enjoying the magnificent views to the mountains and golf. The villa enjoys light all day, and comprises of a large size lounge, kitchen, four bedrooms and four bathrooms, two of them en suite, and a guest toilet The basement has multiple options such as summer living room, cinema or a addicional bedrooms. The exterior has been design to enjoy outdoor life all seasons with a large porches, terrace, waterfall and infinity swimming pool. Part of the extensive areas of covered terraces could be converted into aditional living space according to requirements. Exceptional parking area for several cars central air conditioning, wardroves, store room, The villa will be handed over turn key.

| Setting Close To Golf Close To Schools Urbanisation | Orientation South West        | <b>Condition</b> Excellent                                                           | Pool Private            |
|-----------------------------------------------------|-------------------------------|--------------------------------------------------------------------------------------|-------------------------|
| Climate Control Air Conditioning                    | Views Mountain Golf Panoramic | Features Covered Terrace Private Terrace Gym Utility Room Double Glazing Fiber Optic | Furniture Not Furnished |
| <b>Kitchen</b> ✓ Fully Fitted                       | <b>Garden</b> Private         | <b>Category</b> Golf                                                                 |                         |