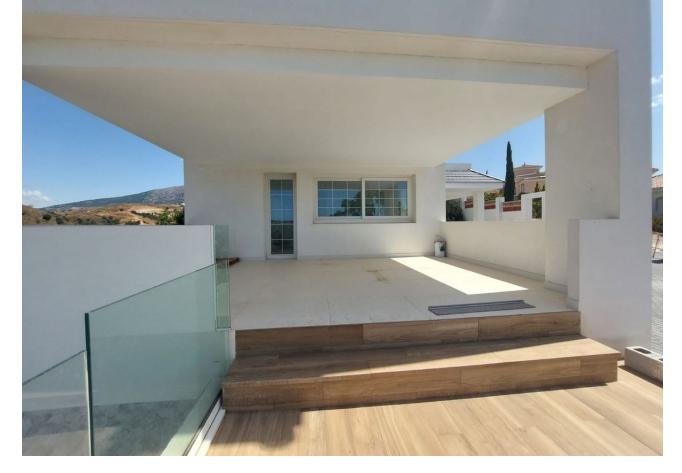

## Sales - House - Mijas Golf 1.300.000€

www.mibgroup.es +34 662 58 96 58 info@mibgroup.es

Ref.-ID: MIBGR4752265 Mijas Golf House

4

4

300 m<sup>2</sup>

1073 m2

Brand new villa in a west orientated plot of 1073 sq mtrs in a quiet area in the heart of Mijas Golf, enjoying the magnificent views to the mountains and golf. The villa enjoys light all day, and comprises of a large size lounge, kitchen, four bedrooms and four bathrooms, two of them en suite, and a guest toilet The basement has multiple options such as summer living room, cinema or a addicional bedrooms. The exterior has been design to enjoy outdoor life all seasons with a large porches, terrace, waterfall and infinity swimming pool. Part of the extensive areas of covered terraces could be converted into aditional living space according to requirements. Exceptional parking area for several cars central air conditioning, wardroves, store room, The villa will be handed over turn key.

| Setting Close To Golf Close To Schools Urbanisation | Orientation South West        | <b>Condition</b> Excellent                                                           | Pool Private            |
|-----------------------------------------------------|-------------------------------|--------------------------------------------------------------------------------------|-------------------------|
| Climate Control Air Conditioning                    | Views Mountain Golf Panoramic | Features Covered Terrace Private Terrace Gym Utility Room Double Glazing Fiber Optic | Furniture Not Furnished |
| <b>Kitchen</b> ✓ Fully Fitted                       | <b>Garden</b> Private         | <b>Category</b> Golf                                                                 |                         |