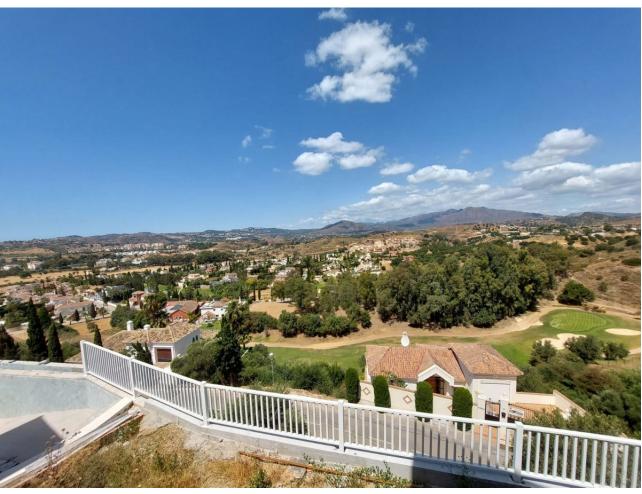

## Sales - House - Mijas Golf 1.300.000€

www.mibgroup.es +34 662 58 96 58 info@mibgroup.es

Ref.-ID: MIBGR4752265 Mijas Golf House

4

4

300 m<sup>2</sup>

1073 m2

Brand new villa in a west orientated plot of 1073 sq mtrs in a quiet area in the heart of Mijas Golf, enjoying the magnificent views to the mountains and golf. The villa enjoys light all day, and comprises of a large size lounge, kitchen, four bedrooms and four bathrooms, two of them en suite, and a guest toilet The basement has multiple options such as summer living room, cinema or a addicional bedrooms. The exterior has been design to enjoy outdoor life all seasons with a large porches, terrace, waterfall and infinity swimming pool. Part of the extensive areas of covered terraces could be converted into aditional living space according to requirements. Exceptional parking area for several cars central air conditioning, wardroves, store room, The villa will be handed over turn key.

| Setting Close To Golf Close To Schools Urbanisation | Orientation South West        | <b>Condition</b> Excellent                                                           | Pool Private            |
|-----------------------------------------------------|-------------------------------|--------------------------------------------------------------------------------------|-------------------------|
| Climate Control Air Conditioning                    | Views Mountain Golf Panoramic | Features Covered Terrace Private Terrace Gym Utility Room Double Glazing Fiber Optic | Furniture Not Furnished |
| <b>Kitchen</b> ✓ Fully Fitted                       | <b>Garden</b> Private         | <b>Category</b> Golf                                                                 |                         |