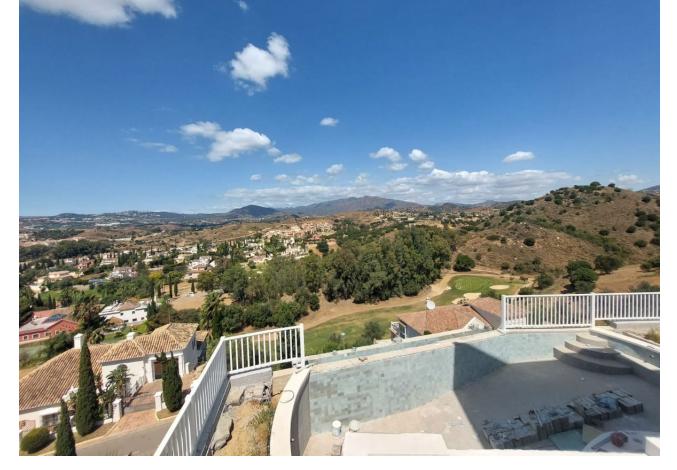

## Sales - House - Mijas Golf 1.300.000€

www.mibgroup.es +34 662 58 96 58 info@mibgroup.es

Ref.-ID: MIBGR4752265 Mijas Golf House

4

4

300 m<sup>2</sup>

1073 m2

Brand new villa in a west orientated plot of 1073 sq mtrs in a quiet area in the heart of Mijas Golf, enjoying the magnificent views to the mountains and golf. The villa enjoys light all day, and comprises of a large size lounge, kitchen, four bedrooms and four bathrooms, two of them en suite, and a guest toilet The basement has multiple options such as summer living room, cinema or a addicional bedrooms. The exterior has been design to enjoy outdoor life all seasons with a large porches, terrace, waterfall and infinity swimming pool. Part of the extensive areas of covered terraces could be converted into aditional living space according to requirements. Exceptional parking area for several cars central air conditioning, wardroves, store room, The villa will be handed over turn key.

| Setting Close To Golf Close To Schools Urbanisation | Orientation South West        | <b>Condition</b> Excellent                                                           | Pool Private            |
|-----------------------------------------------------|-------------------------------|--------------------------------------------------------------------------------------|-------------------------|
| Climate Control Air Conditioning                    | Views Mountain Golf Panoramic | Features Covered Terrace Private Terrace Gym Utility Room Double Glazing Fiber Optic | Furniture Not Furnished |
| <b>Kitchen</b> ✓ Fully Fitted                       | <b>Garden</b> Private         | <b>Category</b> Golf                                                                 |                         |