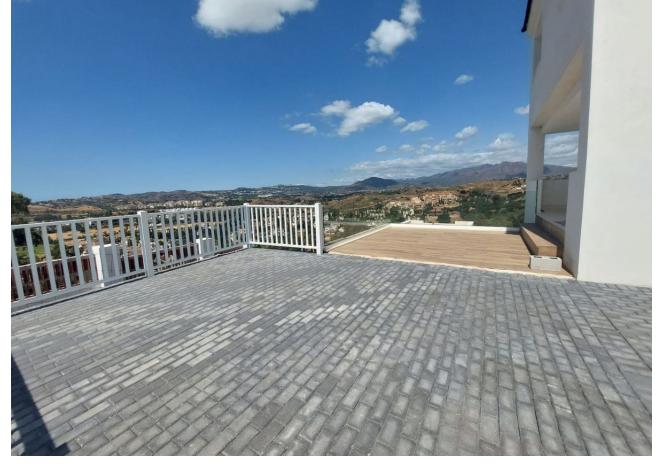

## Sales - House - Mijas Golf 1.300.000€

www.mibgroup.es +34 662 58 96 58 info@mibgroup.es

Ref.-ID: MIBGR4752265 Mijas Golf House

4

4

300 m<sup>2</sup>

1073 m2

Brand new villa in a west orientated plot of 1073 sq mtrs in a quiet area in the heart of Mijas Golf, enjoying the magnificent views to the mountains and golf. The villa enjoys light all day, and comprises of a large size lounge, kitchen, four bedrooms and four bathrooms, two of them en suite, and a guest toilet The basement has multiple options such as summer living room, cinema or a addicional bedrooms. The exterior has been design to enjoy outdoor life all seasons with a large porches, terrace, waterfall and infinity swimming pool. Part of the extensive areas of covered terraces could be converted into aditional living space according to requirements. Exceptional parking area for several cars central air conditioning, wardroves, store room, The villa will be handed over turn key.

| Setting Close To Golf Close To Schools Urbanisation | Orientation South West        | <b>Condition</b> Excellent                                                           | Pool Private            |
|-----------------------------------------------------|-------------------------------|--------------------------------------------------------------------------------------|-------------------------|
| Climate Control Air Conditioning                    | Views Mountain Golf Panoramic | Features Covered Terrace Private Terrace Gym Utility Room Double Glazing Fiber Optic | Furniture Not Furnished |
| <b>Kitchen</b> ✓ Fully Fitted                       | <b>Garden</b> Private         | <b>Category</b> Golf                                                                 |                         |