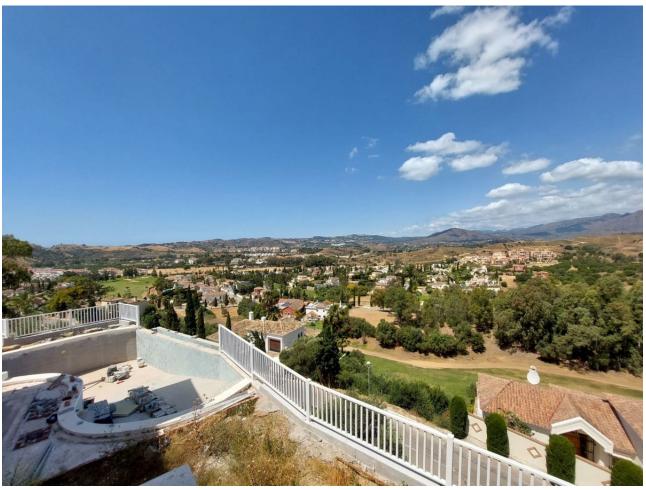

## Sales - House - Mijas Golf 1.300.000€

www.mibgroup.es +34 662 58 96 58 info@mibgroup.es

Ref.-ID: MIBGR4752265 Mijas Golf House

4

4

300 m<sup>2</sup>

1073 m2

Brand new villa in a west orientated plot of 1073 sq mtrs in a quiet area in the heart of Mijas Golf, enjoying the magnificent views to the mountains and golf. The villa enjoys light all day, and comprises of a large size lounge, kitchen, four bedrooms and four bathrooms, two of them en suite, and a guest toilet The basement has multiple options such as summer living room, cinema or a addicional bedrooms. The exterior has been design to enjoy outdoor life all seasons with a large porches, terrace, waterfall and infinity swimming pool. Part of the extensive areas of covered terraces could be converted into aditional living space according to requirements. Exceptional parking area for several cars central air conditioning, wardroves, store room, The villa will be handed over turn key.

| Setting Close To Golf Close To Schools Urbanisation | Orientation South West        | <b>Condition</b> Excellent                                                           | Pool Private            |
|-----------------------------------------------------|-------------------------------|--------------------------------------------------------------------------------------|-------------------------|
| Climate Control Air Conditioning                    | Views Mountain Golf Panoramic | Features Covered Terrace Private Terrace Gym Utility Room Double Glazing Fiber Optic | Furniture Not Furnished |
| <b>Kitchen</b> ✓ Fully Fitted                       | <b>Garden</b> Private         | <b>Category</b> Golf                                                                 |                         |