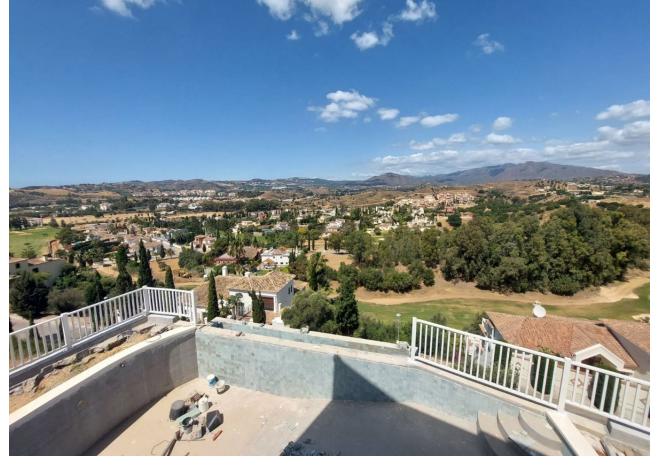

## Sales - House - Mijas Golf 1.300.000€

www.mibgroup.es +34 662 58 96 58 info@mibgroup.es

Ref.-ID: MIBGR4752265 Mijas Golf House

4

4

300 m<sup>2</sup>

1073 m2

Brand new villa in a west orientated plot of 1073 sq mtrs in a quiet area in the heart of Mijas Golf, enjoying the magnificent views to the mountains and golf. The villa enjoys light all day, and comprises of a large size lounge, kitchen, four bedrooms and four bathrooms, two of them en suite, and a guest toilet The basement has multiple options such as summer living room, cinema or a addicional bedrooms. The exterior has been design to enjoy outdoor life all seasons with a large porches, terrace, waterfall and infinity swimming pool. Part of the extensive areas of covered terraces could be converted into aditional living space according to requirements. Exceptional parking area for several cars central air conditioning, wardroves, store room, The villa will be handed over turn key.

| Setting Close To Golf Close To Schools Urbanisation | Orientation South West        | <b>Condition</b> Excellent                                                           | Pool Private            |
|-----------------------------------------------------|-------------------------------|--------------------------------------------------------------------------------------|-------------------------|
| Climate Control Air Conditioning                    | Views Mountain Golf Panoramic | Features Covered Terrace Private Terrace Gym Utility Room Double Glazing Fiber Optic | Furniture Not Furnished |
| <b>Kitchen</b> ✓ Fully Fitted                       | <b>Garden</b> Private         | <b>Category</b> Golf                                                                 |                         |