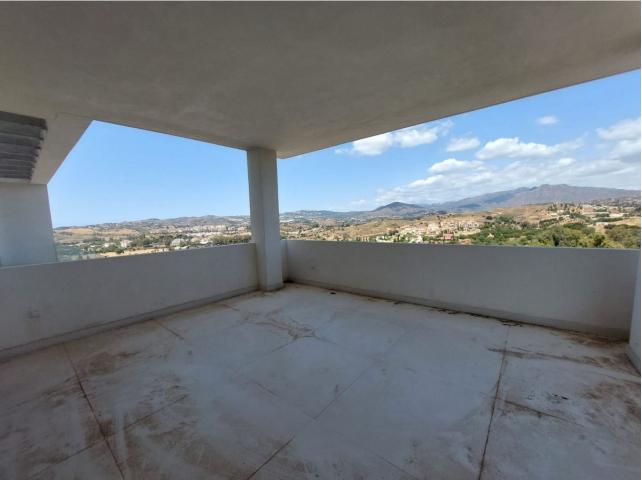

## Sales - House - Mijas Golf 1.300.000€

www.mibgroup.es +34 662 58 96 58 info@mibgroup.es

Ref.-ID: MIBGR4752265 Mijas Golf House

4

4

300 m<sup>2</sup>

1073 m2

Brand new villa in a west orientated plot of 1073 sq mtrs in a quiet area in the heart of Mijas Golf, enjoying the magnificent views to the mountains and golf. The villa enjoys light all day, and comprises of a large size lounge, kitchen, four bedrooms and four bathrooms, two of them en suite, and a guest toilet The basement has multiple options such as summer living room, cinema or a addicional bedrooms. The exterior has been design to enjoy outdoor life all seasons with a large porches, terrace, waterfall and infinity swimming pool. Part of the extensive areas of covered terraces could be converted into aditional living space according to requirements. Exceptional parking area for several cars central air conditioning, wardroves, store room, The villa will be handed over turn key.

| Setting Close To Golf Close To Schools Urbanisation | Orientation South West        | <b>Condition</b> Excellent                                                           | Pool Private            |
|-----------------------------------------------------|-------------------------------|--------------------------------------------------------------------------------------|-------------------------|
| Climate Control Air Conditioning                    | Views Mountain Golf Panoramic | Features Covered Terrace Private Terrace Gym Utility Room Double Glazing Fiber Optic | Furniture Not Furnished |
| <b>Kitchen</b> ✓ Fully Fitted                       | <b>Garden</b> Private         | <b>Category</b> Golf                                                                 |                         |