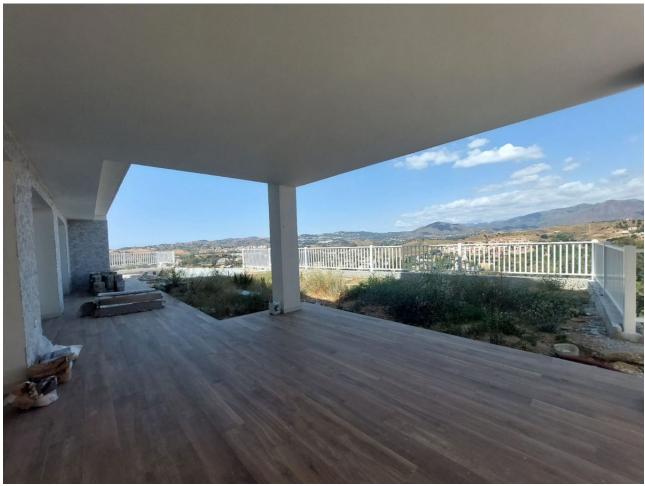

## Sales - House - Mijas Golf 1.300.000€

www.mibgroup.es +34 662 58 96 58 info@mibgroup.es

Ref.-ID: MIBGR4752265 Mijas Golf House

4

4

300 m<sup>2</sup>

1073 m2

Brand new villa in a west orientated plot of 1073 sq mtrs in a quiet area in the heart of Mijas Golf, enjoying the magnificent views to the mountains and golf. The villa enjoys light all day, and comprises of a large size lounge, kitchen, four bedrooms and four bathrooms, two of them en suite, and a guest toilet The basement has multiple options such as summer living room, cinema or a addicional bedrooms. The exterior has been design to enjoy outdoor life all seasons with a large porches, terrace, waterfall and infinity swimming pool. Part of the extensive areas of covered terraces could be converted into aditional living space according to requirements. Exceptional parking area for several cars central air conditioning, wardroves, store room, The villa will be handed over turn key.

| Setting Close To Golf Close To Schools Urbanisation | Orientation South West        | <b>Condition</b> Excellent                                                           | Pool Private            |
|-----------------------------------------------------|-------------------------------|--------------------------------------------------------------------------------------|-------------------------|
| Climate Control Air Conditioning                    | Views Mountain Golf Panoramic | Features Covered Terrace Private Terrace Gym Utility Room Double Glazing Fiber Optic | Furniture Not Furnished |
| <b>Kitchen</b> ✓ Fully Fitted                       | <b>Garden</b> Private         | <b>Category</b> Golf                                                                 |                         |