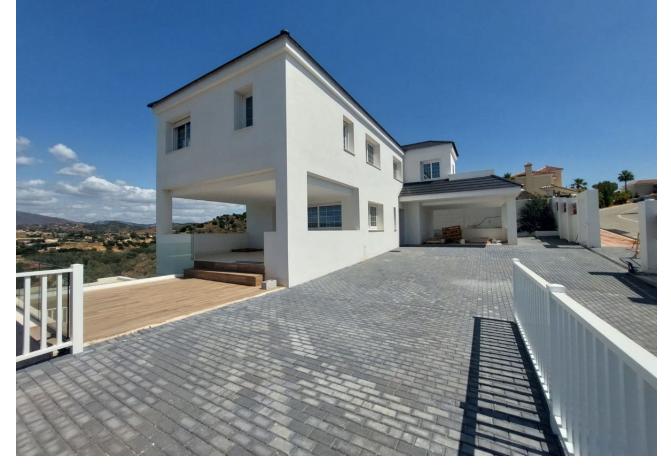

## Sales - House - Mijas Golf 1.300.000€

www.mibgroup.es +34 662 58 96 58 info@mibgroup.es

Ref.-ID: MIBGR4752265 Mijas Golf House

4

4

300 m<sup>2</sup>

1073 m2

Brand new villa in a west orientated plot of 1073 sq mtrs in a quiet area in the heart of Mijas Golf, enjoying the magnificent views to the mountains and golf. The villa enjoys light all day, and comprises of a large size lounge, kitchen, four bedrooms and four bathrooms, two of them en suite, and a guest toilet The basement has multiple options such as summer living room, cinema or a addicional bedrooms. The exterior has been design to enjoy outdoor life all seasons with a large porches, terrace, waterfall and infinity swimming pool. Part of the extensive areas of covered terraces could be converted into aditional living space according to requirements. Exceptional parking area for several cars central air conditioning, wardroves, store room, The villa will be handed over turn key.