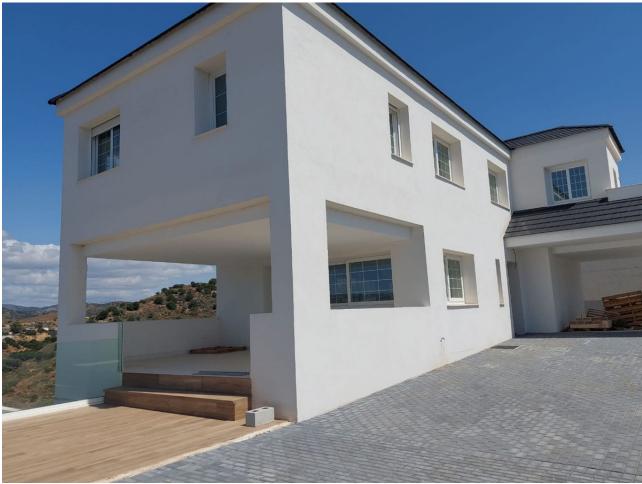

## Sales - House - Mijas Golf 1.300.000€

www.mibgroup.es +34 662 58 96 58 info@mibgroup.es

Ref.-ID: MIBGR4752265 Mijas Golf House

4

4

300 m<sup>2</sup>

1073 m2

Brand new villa in a west orientated plot of 1073 sq mtrs in a quiet area in the heart of Mijas Golf, enjoying the magnificent views to the mountains and golf. The villa enjoys light all day, and comprises of a large size lounge, kitchen, four bedrooms and four bathrooms, two of them en suite, and a guest toilet The basement has multiple options such as summer living room, cinema or a addicional bedrooms. The exterior has been design to enjoy outdoor life all seasons with a large porches, terrace, waterfall and infinity swimming pool. Part of the extensive areas of covered terraces could be converted into aditional living space according to requirements. Exceptional parking area for several cars central air conditioning, wardroves, store room, The villa will be handed over turn key.

| Setting Close To Golf Close To Schools Urbanisation | Orientation South West        | <b>Condition</b> Excellent                                                           | Pool Private            |
|-----------------------------------------------------|-------------------------------|--------------------------------------------------------------------------------------|-------------------------|
| Climate Control Air Conditioning                    | Views Mountain Golf Panoramic | Features Covered Terrace Private Terrace Gym Utility Room Double Glazing Fiber Optic | Furniture Not Furnished |
| <b>Kitchen</b> ✓ Fully Fitted                       | <b>Garden</b> Private         | <b>Category</b> Golf                                                                 |                         |