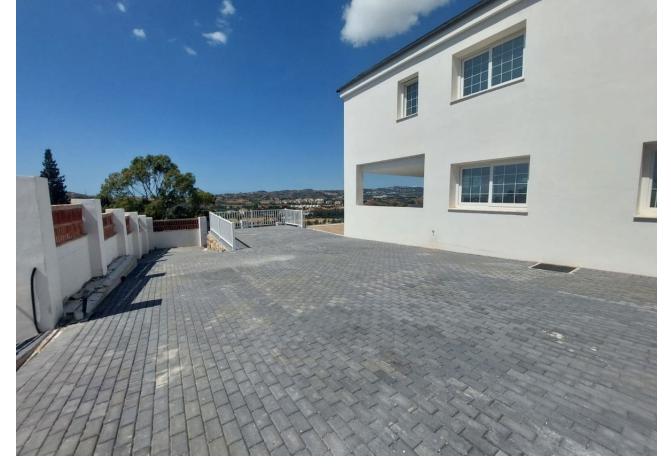

## Sales - House - Mijas Golf 1.300.000€

www.mibgroup.es +34 662 58 96 58 info@mibgroup.es

Ref.-ID: MIBGR4752265 Mijas Golf House

4

4

300 m<sup>2</sup>

1073 m2

Brand new villa in a west orientated plot of 1073 sq mtrs in a quiet area in the heart of Mijas Golf, enjoying the magnificent views to the mountains and golf. The villa enjoys light all day, and comprises of a large size lounge, kitchen, four bedrooms and four bathrooms, two of them en suite, and a guest toilet The basement has multiple options such as summer living room, cinema or a addicional bedrooms. The exterior has been design to enjoy outdoor life all seasons with a large porches, terrace, waterfall and infinity swimming pool. Part of the extensive areas of covered terraces could be converted into aditional living space according to requirements. Exceptional parking area for several cars central air conditioning, wardroves, store room, The villa will be handed over turn key.

| Setting Close To Golf Close To Schools Urbanisation | Orientation South West        | <b>Condition</b> Excellent                                                           | Pool Private            |
|-----------------------------------------------------|-------------------------------|--------------------------------------------------------------------------------------|-------------------------|
| Climate Control Air Conditioning                    | Views Mountain Golf Panoramic | Features Covered Terrace Private Terrace Gym Utility Room Double Glazing Fiber Optic | Furniture Not Furnished |
| <b>Kitchen</b> ✓ Fully Fitted                       | <b>Garden</b> Private         | <b>Category</b> Golf                                                                 |                         |