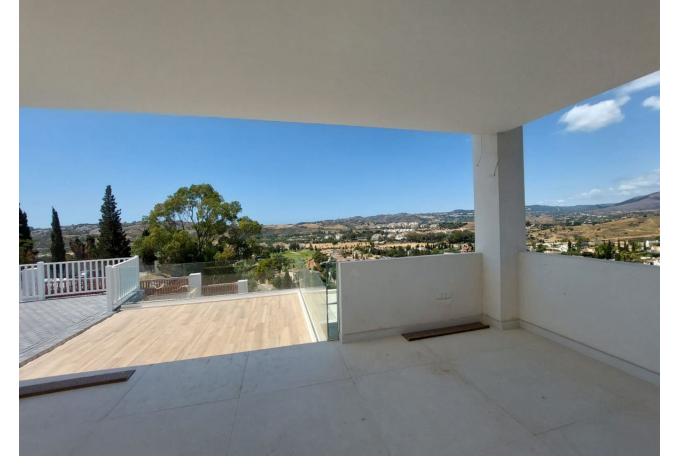

## Sales - House - Mijas Golf 1.300.000€

www.mibgroup.es +34 662 58 96 58 info@mibgroup.es

Ref.-ID: MIBGR4752265 Mijas Golf House

4

4

300 m<sup>2</sup>

1073 m2

Brand new villa in a west orientated plot of 1073 sq mtrs in a quiet area in the heart of Mijas Golf, enjoying the magnificent views to the mountains and golf. The villa enjoys light all day, and comprises of a large size lounge, kitchen, four bedrooms and four bathrooms, two of them en suite, and a guest toilet The basement has multiple options such as summer living room, cinema or a addicional bedrooms. The exterior has been design to enjoy outdoor life all seasons with a large porches, terrace, waterfall and infinity swimming pool. Part of the extensive areas of covered terraces could be converted into aditional living space according to requirements. Exceptional parking area for several cars central air conditioning, wardroves, store room, The villa will be handed over turn key.