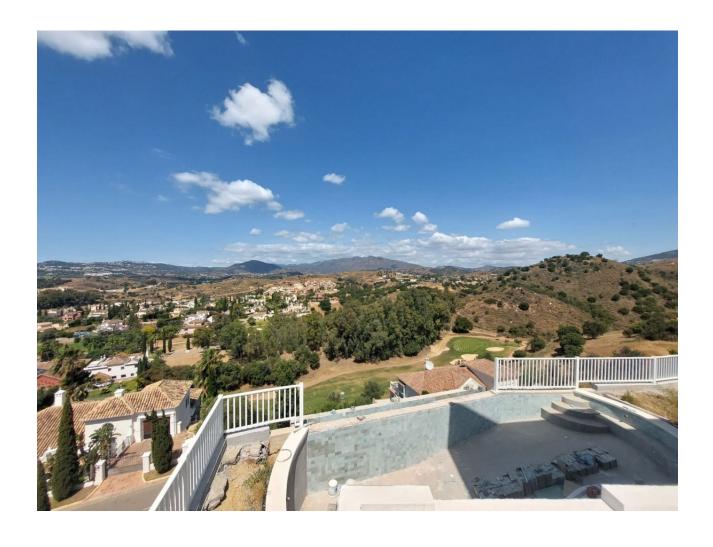

## Sales - House - Mijas Golf 1.300.000€

www.mibgroup.es +34 662 58 96 58 info@mibgroup.es

Ref.-ID: MIBGR4752265 Mijas Golf House

4

4

300 m<sup>2</sup>

1073 m2

Brand new villa in a west orientated plot of 1073 sq mtrs in a quiet area in the heart of Mijas Golf, enjoying the magnificent views to the mountains and golf. The villa enjoys light all day, and comprises of a large size lounge, kitchen, four bedrooms and four bathrooms, two of them en suite, and a guest toilet The basement has multiple options such as summer living room, cinema or a addicional bedrooms. The exterior has been design to enjoy outdoor life all seasons with a large porches, terrace, waterfall and infinity swimming pool. Part of the extensive areas of covered terraces could be converted into aditional living space according to requirements. Exceptional parking area for several cars central air conditioning, wardroves, store room, The villa will be handed over turn key.

| Setting Close To Golf Close To Schools Urbanisation | Orientation South West        | <b>Condition</b> Excellent                                                           | Pool Private            |
|-----------------------------------------------------|-------------------------------|--------------------------------------------------------------------------------------|-------------------------|
| Climate Control Air Conditioning                    | Views Mountain Golf Panoramic | Features Covered Terrace Private Terrace Gym Utility Room Double Glazing Fiber Optic | Furniture Not Furnished |
| <b>Kitchen</b> ✓ Fully Fitted                       | <b>Garden</b> Private         | <b>Category</b> Golf                                                                 |                         |