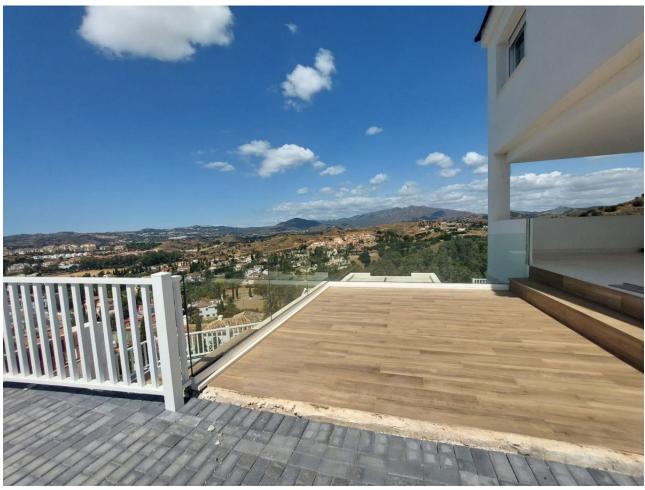

## Sales - House - Mijas Golf 1.300.000€

www.mibgroup.es +34 662 58 96 58 info@mibgroup.es

Ref.-ID: MIBGR4752265 Mijas Golf House

4

4

300 m<sup>2</sup>

1073 m2

Brand new villa in a west orientated plot of 1073 sq mtrs in a quiet area in the heart of Mijas Golf, enjoying the magnificent views to the mountains and golf. The villa enjoys light all day, and comprises of a large size lounge, kitchen, four bedrooms and four bathrooms, two of them en suite, and a guest toilet The basement has multiple options such as summer living room, cinema or a addicional bedrooms. The exterior has been design to enjoy outdoor life all seasons with a large porches, terrace, waterfall and infinity swimming pool. Part of the extensive areas of covered terraces could be converted into aditional living space according to requirements. Exceptional parking area for several cars central air conditioning, wardroves, store room, The villa will be handed over turn key.

| Setting Close To Golf Close To Schools Urbanisation | Orientation South West        | <b>Condition</b> Excellent                                                           | Pool Private            |
|-----------------------------------------------------|-------------------------------|--------------------------------------------------------------------------------------|-------------------------|
| Climate Control Air Conditioning                    | Views Mountain Golf Panoramic | Features Covered Terrace Private Terrace Gym Utility Room Double Glazing Fiber Optic | Furniture Not Furnished |
| <b>Kitchen</b> ✓ Fully Fitted                       | <b>Garden</b> Private         | <b>Category</b> Golf                                                                 |                         |