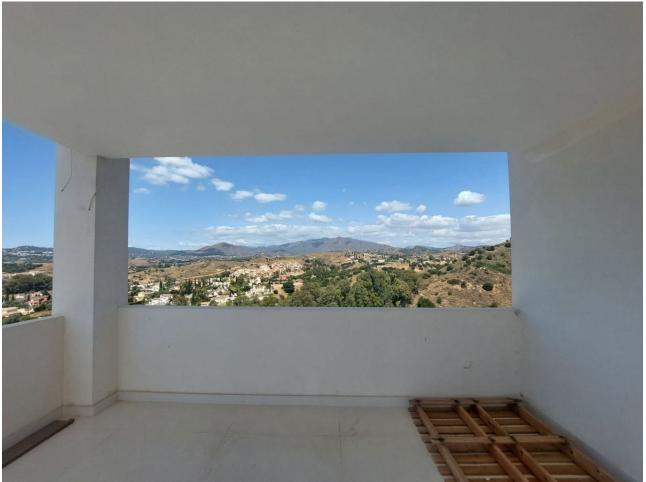

## Sales - House - Mijas Golf 1.300.000€

www.mibgroup.es +34 662 58 96 58 info@mibgroup.es

Ref.-ID: MIBGR4752265 Mijas Golf House

4

4

300 m<sup>2</sup>

1073 m2

Brand new villa in a west orientated plot of 1073 sq mtrs in a quiet area in the heart of Mijas Golf, enjoying the magnificent views to the mountains and golf. The villa enjoys light all day, and comprises of a large size lounge, kitchen, four bedrooms and four bathrooms, two of them en suite, and a guest toilet The basement has multiple options such as summer living room, cinema or a addicional bedrooms. The exterior has been design to enjoy outdoor life all seasons with a large porches, terrace, waterfall and infinity swimming pool. Part of the extensive areas of covered terraces could be converted into aditional living space according to requirements. Exceptional parking area for several cars central air conditioning, wardroves, store room, The villa will be handed over turn key.

| Setting Close To Golf Close To Schools Urbanisation | Orientation South West        | <b>Condition</b> Excellent                                                           | Pool Private            |
|-----------------------------------------------------|-------------------------------|--------------------------------------------------------------------------------------|-------------------------|
| Climate Control Air Conditioning                    | Views Mountain Golf Panoramic | Features Covered Terrace Private Terrace Gym Utility Room Double Glazing Fiber Optic | Furniture Not Furnished |
| <b>Kitchen</b> ✓ Fully Fitted                       | <b>Garden</b> Private         | <b>Category</b> Golf                                                                 |                         |