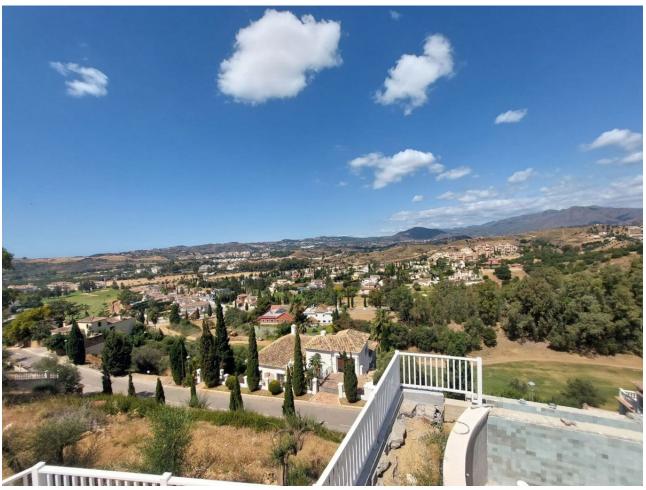

## Sales - House - Mijas Golf 1.300.000€

www.mibgroup.es +34 662 58 96 58 info@mibgroup.es

Ref.-ID: MIBGR4752265 Mijas Golf House

4

4

300 m<sup>2</sup>

1073 m2

Brand new villa in a west orientated plot of 1073 sq mtrs in a quiet area in the heart of Mijas Golf, enjoying the magnificent views to the mountains and golf. The villa enjoys light all day, and comprises of a large size lounge, kitchen, four bedrooms and four bathrooms, two of them en suite, and a guest toilet The basement has multiple options such as summer living room, cinema or a addicional bedrooms. The exterior has been design to enjoy outdoor life all seasons with a large porches, terrace, waterfall and infinity swimming pool. Part of the extensive areas of covered terraces could be converted into aditional living space according to requirements. Exceptional parking area for several cars central air conditioning, wardroves, store room, The villa will be handed over turn key.

| Setting Close To Golf Close To Schools Urbanisation | Orientation South West        | <b>Condition</b> Excellent                                                           | Pool Private            |
|-----------------------------------------------------|-------------------------------|--------------------------------------------------------------------------------------|-------------------------|
| Climate Control Air Conditioning                    | Views Mountain Golf Panoramic | Features Covered Terrace Private Terrace Gym Utility Room Double Glazing Fiber Optic | Furniture Not Furnished |
| <b>Kitchen</b> ✓ Fully Fitted                       | <b>Garden</b> Private         | <b>Category</b> Golf                                                                 |                         |