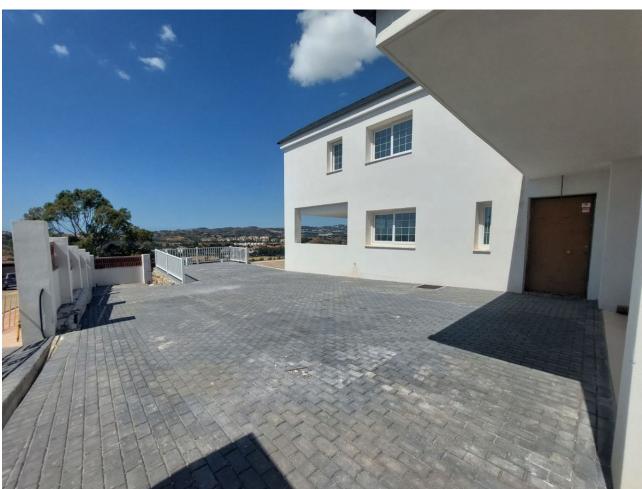

## Sales - House - Mijas Golf 1.300.000€

www.mibgroup.es +34 662 58 96 58 info@mibgroup.es

Ref.-ID: MIBGR4752265 Mijas Golf House

4

4

300 m<sup>2</sup>

1073 m2

Brand new villa in a west orientated plot of 1073 sq mtrs in a quiet area in the heart of Mijas Golf, enjoying the magnificent views to the mountains and golf. The villa enjoys light all day, and comprises of a large size lounge, kitchen, four bedrooms and four bathrooms, two of them en suite, and a guest toilet The basement has multiple options such as summer living room, cinema or a addicional bedrooms. The exterior has been design to enjoy outdoor life all seasons with a large porches, terrace, waterfall and infinity swimming pool. Part of the extensive areas of covered terraces could be converted into aditional living space according to requirements. Exceptional parking area for several cars central air conditioning, wardroves, store room, The villa will be handed over turn key.

| Setting Close To Golf Close To Schools Urbanisation | Orientation South West        | <b>Condition</b> Excellent                                                           | Pool Private            |
|-----------------------------------------------------|-------------------------------|--------------------------------------------------------------------------------------|-------------------------|
| Climate Control Air Conditioning                    | Views Mountain Golf Panoramic | Features Covered Terrace Private Terrace Gym Utility Room Double Glazing Fiber Optic | Furniture Not Furnished |
| <b>Kitchen</b> ✓ Fully Fitted                       | <b>Garden</b> Private         | <b>Category</b> Golf                                                                 |                         |