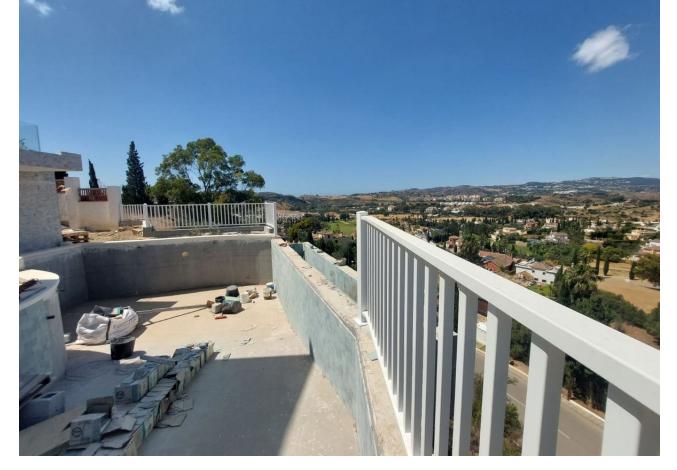

## Sales - House - Mijas Golf 1.300.000€

www.mibgroup.es +34 662 58 96 58 info@mibgroup.es

Ref.-ID: MIBGR4752265 Mijas Golf House

4

4

300 m<sup>2</sup>

1073 m2

Brand new villa in a west orientated plot of 1073 sq mtrs in a quiet area in the heart of Mijas Golf, enjoying the magnificent views to the mountains and golf. The villa enjoys light all day, and comprises of a large size lounge, kitchen, four bedrooms and four bathrooms, two of them en suite, and a guest toilet The basement has multiple options such as summer living room, cinema or a addicional bedrooms. The exterior has been design to enjoy outdoor life all seasons with a large porches, terrace, waterfall and infinity swimming pool. Part of the extensive areas of covered terraces could be converted into aditional living space according to requirements. Exceptional parking area for several cars central air conditioning, wardroves, store room, The villa will be handed over turn key.

| Setting Close To Golf Close To Schools Urbanisation | Orientation South West        | <b>Condition</b> Excellent                                                           | Pool Private            |
|-----------------------------------------------------|-------------------------------|--------------------------------------------------------------------------------------|-------------------------|
| Climate Control Air Conditioning                    | Views Mountain Golf Panoramic | Features Covered Terrace Private Terrace Gym Utility Room Double Glazing Fiber Optic | Furniture Not Furnished |
| <b>Kitchen</b> ✓ Fully Fitted                       | <b>Garden</b> Private         | <b>Category</b> Golf                                                                 |                         |