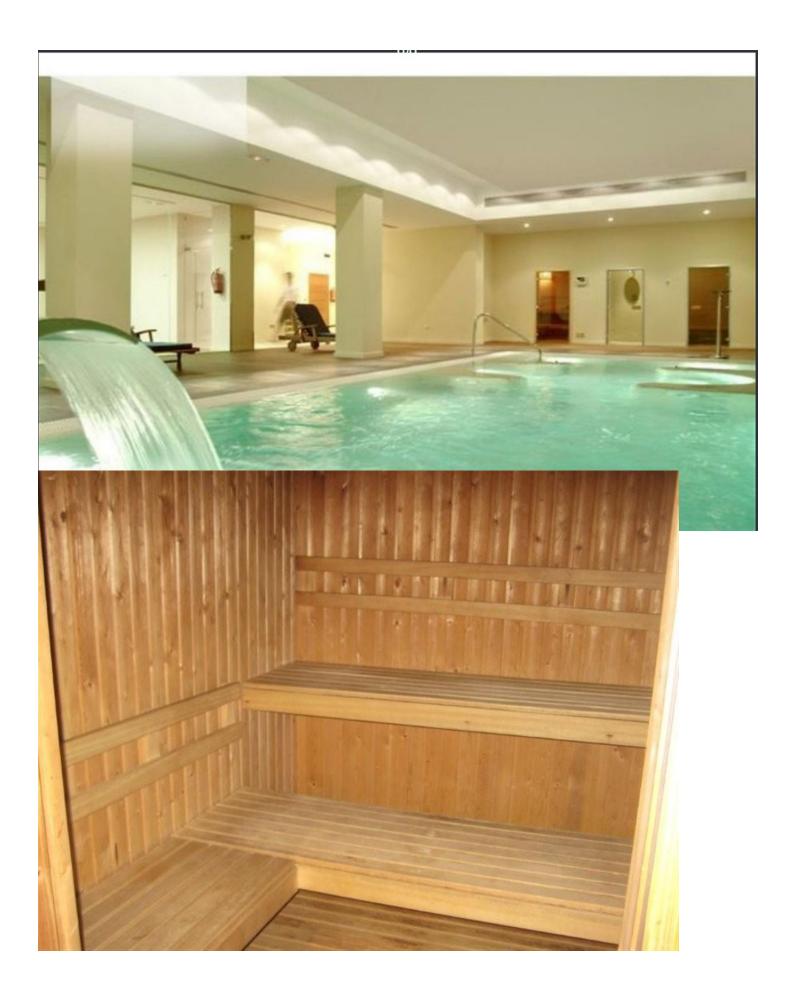

## Sales - Apartment - Atalaya 365.000€

www.mibgroup.es +34 662 58 96 58 info@mibgroup.es

Ref.-ID: MIBGR4752328 Atalaya Apartment

Community: 2,940 EUR / year

2

2

100 m2

SUPERB APARTMENT NEXT TO THE PRESTIGIOUS ATALAYA SCHOOL. This beautiful apartment has a spacious living room which opens on to the large terrace which overlooks the beautiful gardens and has views of the mountains. There is a separate, fully fitted kitchen with a utility room. The two large bedrooms have spacious fitted wardrobes and the apartment boasts two full bathrooms, one of them ensuite. The property has an underground parking space and enjoys the use of the communal gardens, swimming pools, gymnasium and spa. This property is located only 10 minutes drive to San Pedro Town Centre, 5 minutes drive to the beach, and next to Atalaya Golf Course. VIEWING IS HIGHLY RECOMMENDED

| Setting Close To Golf Close To Shops Urbanisation | Orientation  East             | <b>Condition</b> Good                                                                | Pool Communal Indoor Heated   |
|---------------------------------------------------|-------------------------------|--------------------------------------------------------------------------------------|-------------------------------|
| Climate Control Hot A/C Cold A/C U/F/H Bathrooms  | <b>Views</b> Mountain  Garden | Features Lift Private Terrace Gym Sauna Utility Room Ensuite Bathroom Double Glazing | Furniture    Optional         |
| Kitchen Fully Fitted                              | <b>Garden</b> Communal        | Security Gated Complex Entry Phone 24 Hour Security                                  | <b>Parking</b><br>Underground |
| Utilities  Electricity                            | Category<br>Resale            |                                                                                      |                               |