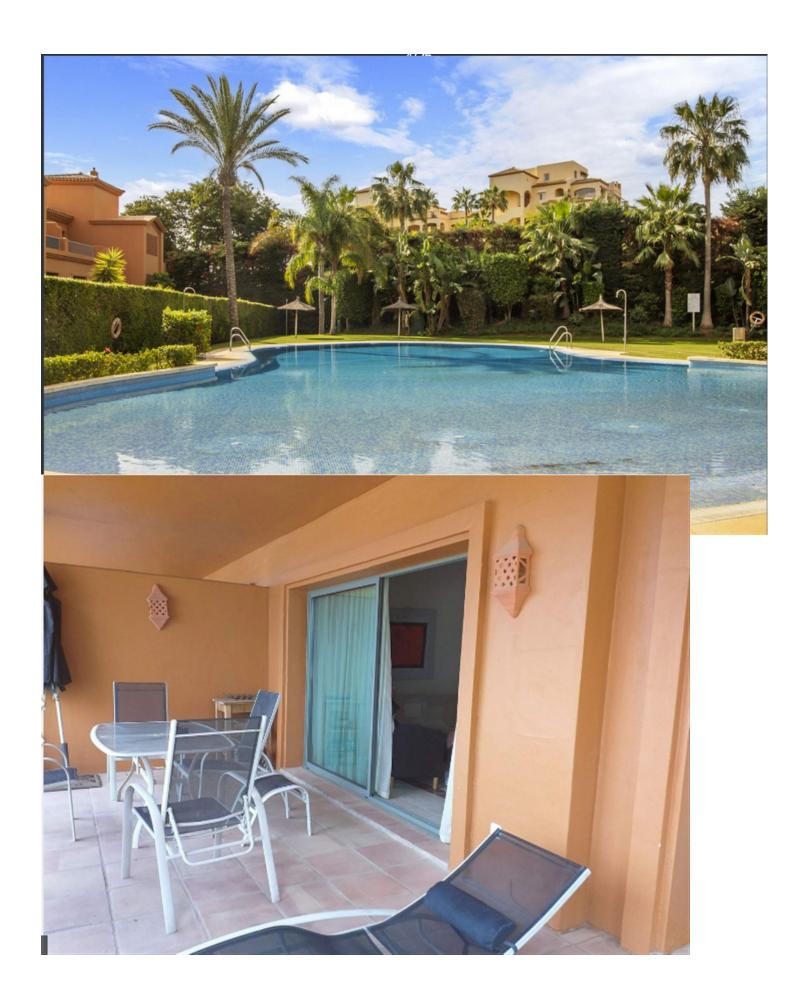

## Sales - Apartment - Atalaya 365.000€

www.mibgroup.es +34 662 58 96 58 info@mibgroup.es

Ref.-ID: MIBGR4752328 Atalaya Apartment

Community: 2,940 EUR / year

2

2

100 m2

SUPERB APARTMENT NEXT TO THE PRESTIGIOUS ATALAYA SCHOOL. This beautiful apartment has a spacious living room which opens on to the large terrace which overlooks the beautiful gardens and has views of the mountains. There is a separate, fully fitted kitchen with a utility room. The two large bedrooms have spacious fitted wardrobes and the apartment boasts two full bathrooms, one of them ensuite. The property has an underground parking space and enjoys the use of the communal gardens, swimming pools, gymnasium and spa. This property is located only 10 minutes drive to San Pedro Town Centre, 5 minutes drive to the beach, and next to Atalaya Golf Course. VIEWING IS HIGHLY RECOMMENDED