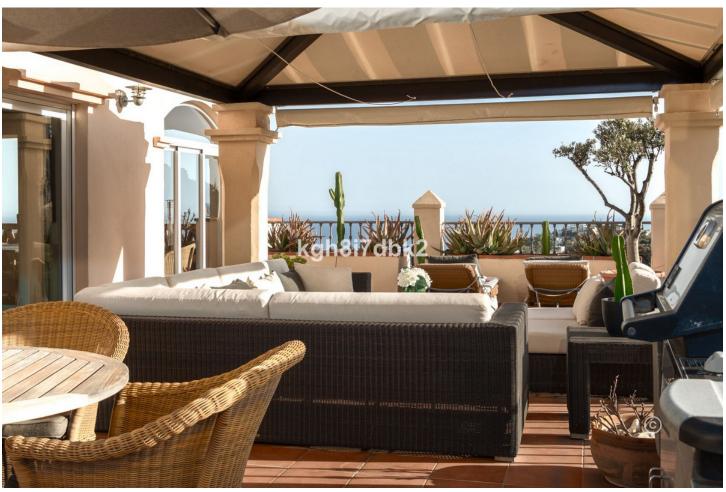

Category

Resale

3

2

132 m2

South west facing Penthouse in gated urbanization with more than 30.000m2 of tropical gardens, 3 pools and fitness room. The property comes with 2 underground parking and 2 storage rooms. 3D Virtual tour at: https://my.matterport.com/show/?m=f4dgfF9yFne Built area: Living: 132 m2 Terrace: 107m2 Garage: 26 m2 Store room: 8 m2 Costs: Property tax: 1225[/year Garbage: 172[/year Community: 327[/mo. Distances: Train station (Arroyo de la Miel): 4km. Airport (Malaga): 19km Nearest supermarket: 1,1km. Torrequebrada Golf Club: 700m. Beach: 2km

| Setting Close To Golf Urbanisation         | Orientation South West                    | <b>Condition</b> Good                                                                                                                                | Pool Communal Children`s Pool              |
|--------------------------------------------|-------------------------------------------|------------------------------------------------------------------------------------------------------------------------------------------------------|--------------------------------------------|
| Climate Control Air Conditioning Fireplace | Views Sea Mountain Panoramic Garden Urban | Features Covered Terrace Lift Fitted Wardrobes Private Terrace Gym Storage Room Utility Room Ensuite Bathroom Marble Flooring Jacuzzi Double Glazing | Furniture Not Furnished                    |
| Kitchen Fully Fitted                       | Garden Communal                           | Security Gated Complex Entry Phone                                                                                                                   | Parking Underground More Than One Communal |