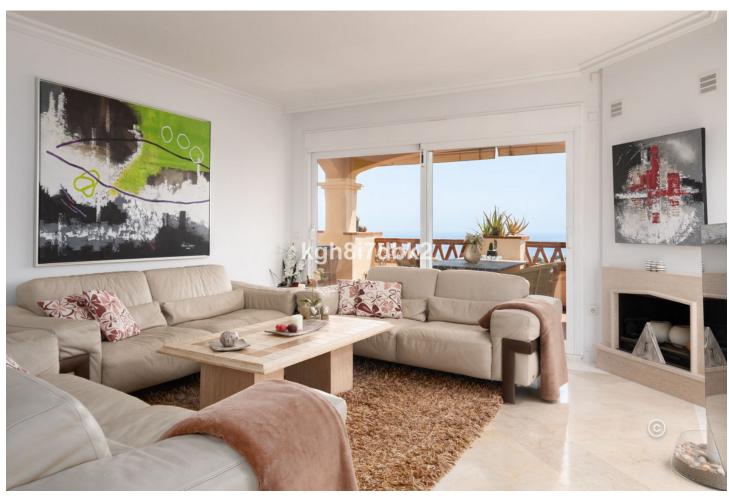

Category

Resale

3

2

132 m2

South west facing Penthouse in gated urbanization with more than 30.000m2 of tropical gardens, 3 pools and fitness room. The property comes with 2 underground parking and 2 storage rooms. 3D Virtual tour at: https://my.matterport.com/show/?m=f4dgfF9yFne Built area: Living: 132 m2 Terrace: 107m2 Garage: 26 m2 Store room: 8 m2 Costs: Property tax: 1225[/year Garbage: 172[/year Community: 327[/mo. Distances: Train station (Arroyo de la Miel): 4km. Airport (Malaga): 19km Nearest supermarket: 1,1km. Torrequebrada Golf Club: 700m. Beach: 2km

| Setting Close To Golf Urbanisation         | Orientation South West                    | <b>Condition</b> Good                                                                                                                                | Pool Communal Children`s Pool              |
|--------------------------------------------|-------------------------------------------|------------------------------------------------------------------------------------------------------------------------------------------------------|--------------------------------------------|
| Climate Control Air Conditioning Fireplace | Views Sea Mountain Panoramic Garden Urban | Features Covered Terrace Lift Fitted Wardrobes Private Terrace Gym Storage Room Utility Room Ensuite Bathroom Marble Flooring Jacuzzi Double Glazing | Furniture Not Furnished                    |
| Kitchen Fully Fitted                       | Garden Communal                           | Security Gated Complex Entry Phone                                                                                                                   | Parking Underground More Than One Communal |