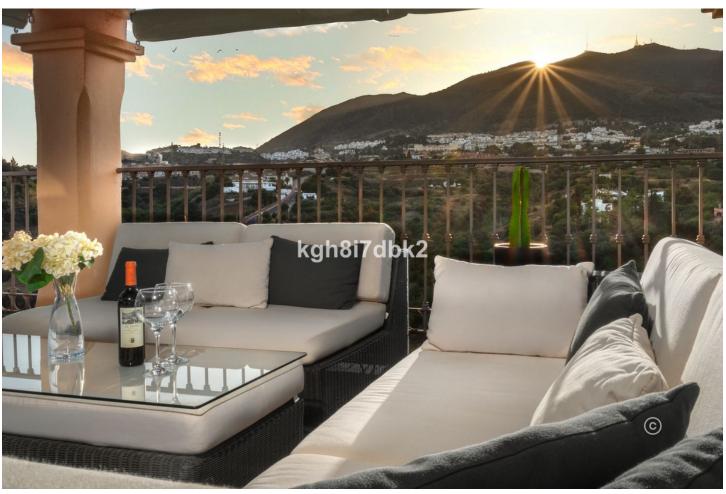

Category

Resale

3

2

132 m2

South west facing Penthouse in gated urbanization with more than 30.000m2 of tropical gardens, 3 pools and fitness room. The property comes with 2 underground parking and 2 storage rooms. 3D Virtual tour at: https://my.matterport.com/show/?m=f4dgfF9yFne Built area: Living: 132 m2 Terrace: 107m2 Garage: 26 m2 Store room: 8 m2 Costs: Property tax: 1225[/year Garbage: 172[/year Community: 327[/mo. Distances: Train station (Arroyo de la Miel): 4km. Airport (Malaga): 19km Nearest supermarket: 1,1km. Torrequebrada Golf Club: 700m. Beach: 2km

| Setting Close To Golf Urbanisation         | Orientation South West                    | <b>Condition</b> Good                                                                                                                                | Pool Communal Children`s Pool              |
|--------------------------------------------|-------------------------------------------|------------------------------------------------------------------------------------------------------------------------------------------------------|--------------------------------------------|
| Climate Control Air Conditioning Fireplace | Views Sea Mountain Panoramic Garden Urban | Features Covered Terrace Lift Fitted Wardrobes Private Terrace Gym Storage Room Utility Room Ensuite Bathroom Marble Flooring Jacuzzi Double Glazing | Furniture Not Furnished                    |
| Kitchen Fully Fitted                       | Garden Communal                           | Security Gated Complex Entry Phone                                                                                                                   | Parking Underground More Than One Communal |