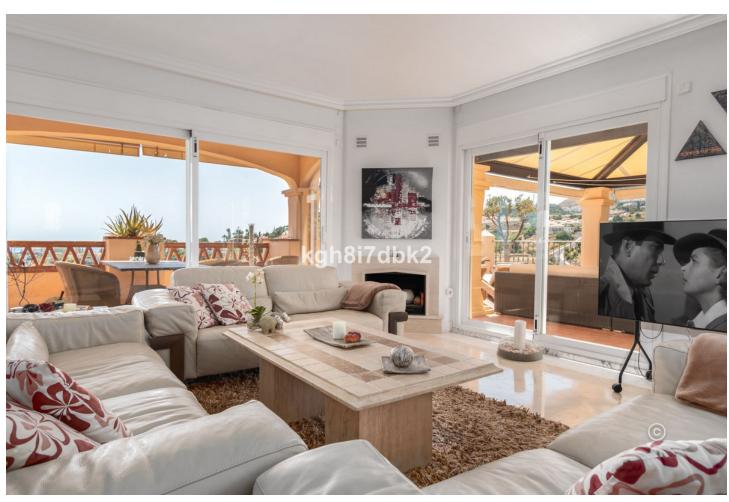

Category

Resale

3

2

132 m2

South west facing Penthouse in gated urbanization with more than 30.000m2 of tropical gardens, 3 pools and fitness room. The property comes with 2 underground parking and 2 storage rooms. 3D Virtual tour at: https://my.matterport.com/show/?m=f4dgfF9yFne Built area: Living: 132 m2 Terrace: 107m2 Garage: 26 m2 Store room: 8 m2 Costs: Property tax: 1225[/year Garbage: 172[/year Community: 327[/mo. Distances: Train station (Arroyo de la Miel): 4km. Airport (Malaga): 19km Nearest supermarket: 1,1km. Torrequebrada Golf Club: 700m. Beach: 2km

| Setting Close To Golf Urbanisation         | Orientation South West                    | <b>Condition</b> Good                                                                                                                                | Pool Communal Children`s Pool              |
|--------------------------------------------|-------------------------------------------|------------------------------------------------------------------------------------------------------------------------------------------------------|--------------------------------------------|
| Climate Control Air Conditioning Fireplace | Views Sea Mountain Panoramic Garden Urban | Features Covered Terrace Lift Fitted Wardrobes Private Terrace Gym Storage Room Utility Room Ensuite Bathroom Marble Flooring Jacuzzi Double Glazing | Furniture Not Furnished                    |
| Kitchen Fully Fitted                       | Garden Communal                           | Security Gated Complex Entry Phone                                                                                                                   | Parking Underground More Than One Communal |