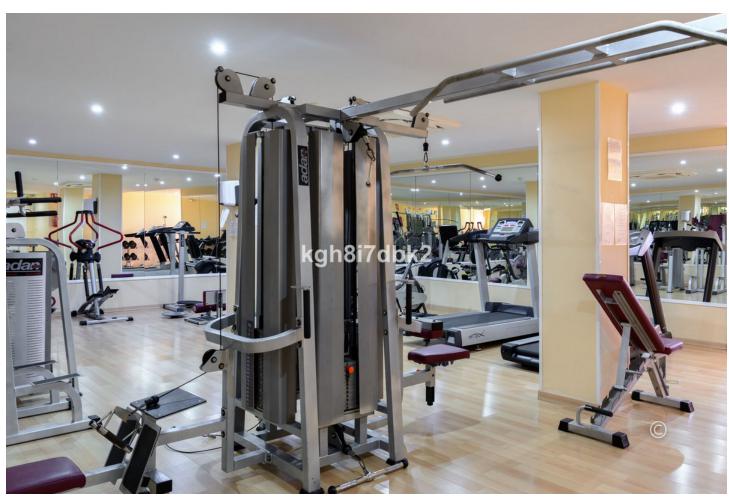

Category

Resale

3

2

132 m2

South west facing Penthouse in gated urbanization with more than 30.000m2 of tropical gardens, 3 pools and fitness room. The property comes with 2 underground parking and 2 storage rooms. 3D Virtual tour at: https://my.matterport.com/show/?m=f4dgfF9yFne Built area: Living: 132 m2 Terrace: 107m2 Garage: 26 m2 Store room: 8 m2 Costs: Property tax: 1225[/year Garbage: 172[/year Community: 327[/mo. Distances: Train station (Arroyo de la Miel): 4km. Airport (Malaga): 19km Nearest supermarket: 1,1km. Torrequebrada Golf Club: 700m. Beach: 2km

| Setting Close To Golf Urbanisation         | Orientation South West                    | <b>Condition</b> Good                                                                                                                                | Pool Communal Children`s Pool              |
|--------------------------------------------|-------------------------------------------|------------------------------------------------------------------------------------------------------------------------------------------------------|--------------------------------------------|
| Climate Control Air Conditioning Fireplace | Views Sea Mountain Panoramic Garden Urban | Features Covered Terrace Lift Fitted Wardrobes Private Terrace Gym Storage Room Utility Room Ensuite Bathroom Marble Flooring Jacuzzi Double Glazing | Furniture Not Furnished                    |
| Kitchen Fully Fitted                       | Garden Communal                           | Security Gated Complex Entry Phone                                                                                                                   | Parking Underground More Than One Communal |