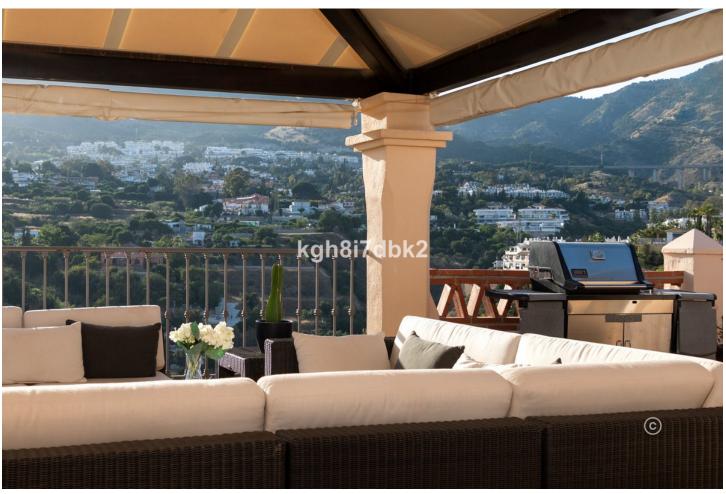

Category

Resale

3

2

132 m2

South west facing Penthouse in gated urbanization with more than 30.000m2 of tropical gardens, 3 pools and fitness room. The property comes with 2 underground parking and 2 storage rooms. 3D Virtual tour at: https://my.matterport.com/show/?m=f4dgfF9yFne Built area: Living: 132 m2 Terrace: 107m2 Garage: 26 m2 Store room: 8 m2 Costs: Property tax: 1225[/year Garbage: 172[/year Community: 327[/mo. Distances: Train station (Arroyo de la Miel): 4km. Airport (Malaga): 19km Nearest supermarket: 1,1km. Torrequebrada Golf Club: 700m. Beach: 2km

| Setting Close To Golf Urbanisation         | Orientation South West                    | <b>Condition</b> Good                                                                                                                                | Pool Communal Children`s Pool              |
|--------------------------------------------|-------------------------------------------|------------------------------------------------------------------------------------------------------------------------------------------------------|--------------------------------------------|
| Climate Control Air Conditioning Fireplace | Views Sea Mountain Panoramic Garden Urban | Features Covered Terrace Lift Fitted Wardrobes Private Terrace Gym Storage Room Utility Room Ensuite Bathroom Marble Flooring Jacuzzi Double Glazing | Furniture Not Furnished                    |
| Kitchen Fully Fitted                       | Garden Communal                           | Security Gated Complex Entry Phone                                                                                                                   | Parking Underground More Than One Communal |