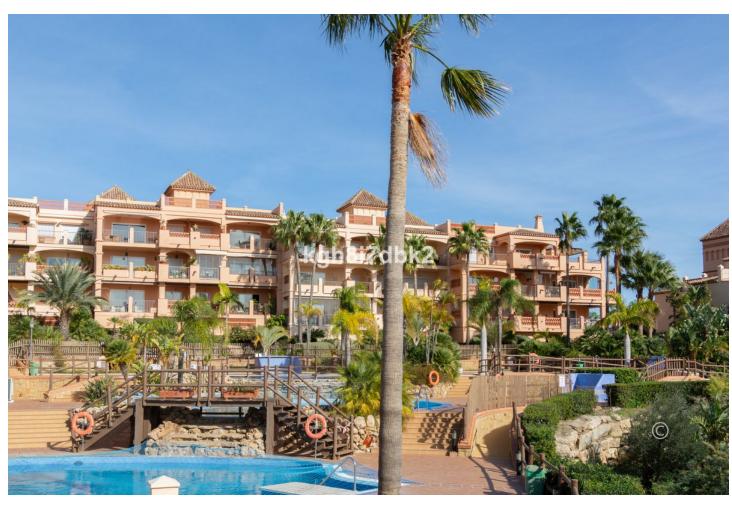

Category

Resale

3

2

132 m2

South west facing Penthouse in gated urbanization with more than 30.000m2 of tropical gardens, 3 pools and fitness room. The property comes with 2 underground parking and 2 storage rooms. 3D Virtual tour at: https://my.matterport.com/show/?m=f4dgfF9yFne Built area: Living: 132 m2 Terrace: 107m2 Garage: 26 m2 Store room: 8 m2 Costs: Property tax: 1225[/year Garbage: 172[/year Community: 327[/mo. Distances: Train station (Arroyo de la Miel): 4km. Airport (Malaga): 19km Nearest supermarket: 1,1km. Torrequebrada Golf Club: 700m. Beach: 2km

| Setting Close To Golf Urbanisation         | Orientation South West                    | <b>Condition</b> Good                                                                                                                                | Pool Communal Children`s Pool              |
|--------------------------------------------|-------------------------------------------|------------------------------------------------------------------------------------------------------------------------------------------------------|--------------------------------------------|
| Climate Control Air Conditioning Fireplace | Views Sea Mountain Panoramic Garden Urban | Features Covered Terrace Lift Fitted Wardrobes Private Terrace Gym Storage Room Utility Room Ensuite Bathroom Marble Flooring Jacuzzi Double Glazing | Furniture Not Furnished                    |
| Kitchen Fully Fitted                       | Garden Communal                           | Security Gated Complex Entry Phone                                                                                                                   | Parking Underground More Than One Communal |