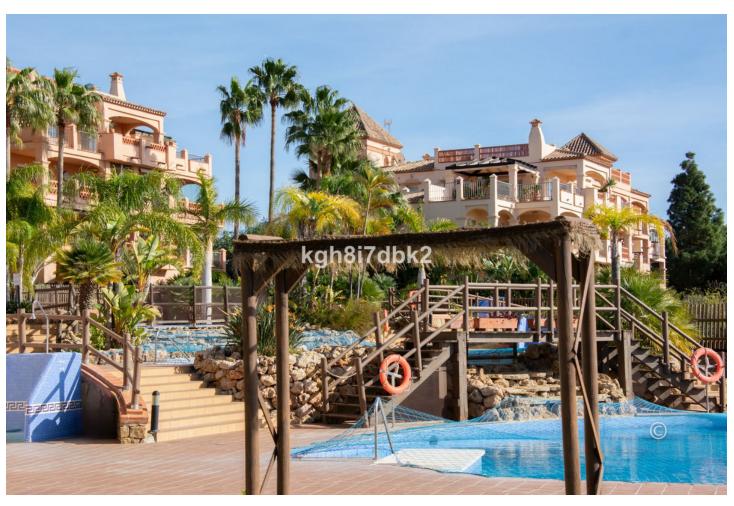

Category

Resale

3

2

132 m2

South west facing Penthouse in gated urbanization with more than 30.000m2 of tropical gardens, 3 pools and fitness room. The property comes with 2 underground parking and 2 storage rooms. 3D Virtual tour at: https://my.matterport.com/show/?m=f4dgfF9yFne Built area: Living: 132 m2 Terrace: 107m2 Garage: 26 m2 Store room: 8 m2 Costs: Property tax: 1225[/year Garbage: 172[/year Community: 327[/mo. Distances: Train station (Arroyo de la Miel): 4km. Airport (Malaga): 19km Nearest supermarket: 1,1km. Torrequebrada Golf Club: 700m. Beach: 2km

| Setting Close To Golf Urbanisation         | Orientation South West                    | <b>Condition</b> Good                                                                                                                                | Pool Communal Children`s Pool              |
|--------------------------------------------|-------------------------------------------|------------------------------------------------------------------------------------------------------------------------------------------------------|--------------------------------------------|
| Climate Control Air Conditioning Fireplace | Views Sea Mountain Panoramic Garden Urban | Features Covered Terrace Lift Fitted Wardrobes Private Terrace Gym Storage Room Utility Room Ensuite Bathroom Marble Flooring Jacuzzi Double Glazing | Furniture Not Furnished                    |
| Kitchen Fully Fitted                       | Garden Communal                           | Security Gated Complex Entry Phone                                                                                                                   | Parking Underground More Than One Communal |