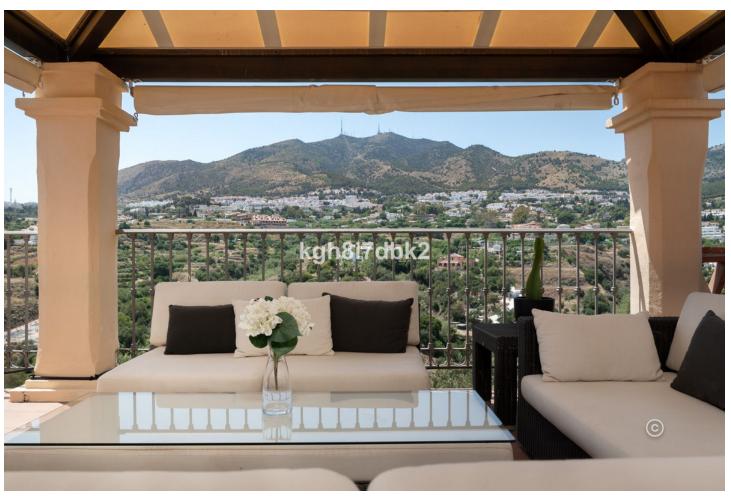

Category

Resale

3

2

132 m2

South west facing Penthouse in gated urbanization with more than 30.000m2 of tropical gardens, 3 pools and fitness room. The property comes with 2 underground parking and 2 storage rooms. 3D Virtual tour at: https://my.matterport.com/show/?m=f4dgfF9yFne Built area: Living: 132 m2 Terrace: 107m2 Garage: 26 m2 Store room: 8 m2 Costs: Property tax: 1225[/year Garbage: 172[/year Community: 327[/mo. Distances: Train station (Arroyo de la Miel): 4km. Airport (Malaga): 19km Nearest supermarket: 1,1km. Torrequebrada Golf Club: 700m. Beach: 2km

| Setting Close To Golf Urbanisation         | Orientation South West                    | <b>Condition</b> Good                                                                                                                                | Pool Communal Children`s Pool              |
|--------------------------------------------|-------------------------------------------|------------------------------------------------------------------------------------------------------------------------------------------------------|--------------------------------------------|
| Climate Control Air Conditioning Fireplace | Views Sea Mountain Panoramic Garden Urban | Features Covered Terrace Lift Fitted Wardrobes Private Terrace Gym Storage Room Utility Room Ensuite Bathroom Marble Flooring Jacuzzi Double Glazing | Furniture Not Furnished                    |
| Kitchen Fully Fitted                       | Garden Communal                           | Security Gated Complex Entry Phone                                                                                                                   | Parking Underground More Than One Communal |