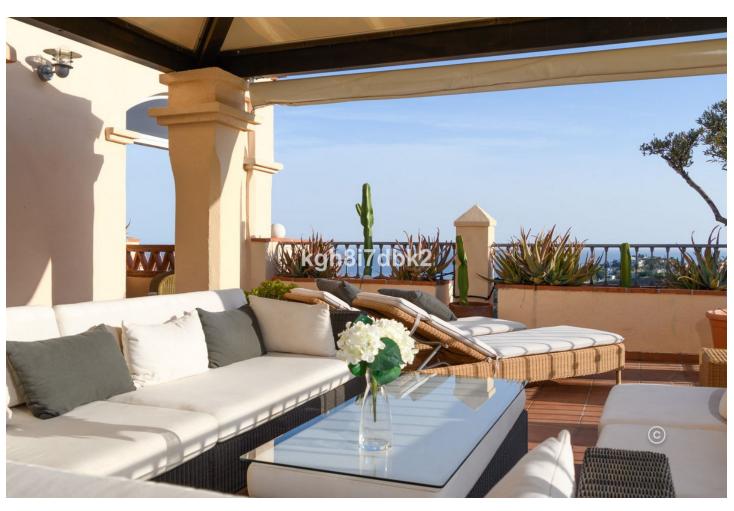

Category

Resale

3

2

132 m2

South west facing Penthouse in gated urbanization with more than 30.000m2 of tropical gardens, 3 pools and fitness room. The property comes with 2 underground parking and 2 storage rooms. 3D Virtual tour at: https://my.matterport.com/show/?m=f4dgfF9yFne Built area: Living: 132 m2 Terrace: 107m2 Garage: 26 m2 Store room: 8 m2 Costs: Property tax: 1225[/year Garbage: 172[/year Community: 327[/mo. Distances: Train station (Arroyo de la Miel): 4km. Airport (Malaga): 19km Nearest supermarket: 1,1km. Torrequebrada Golf Club: 700m. Beach: 2km

| Setting Close To Golf Urbanisation         | Orientation South West                    | <b>Condition</b> Good                                                                                                                                | Pool Communal Children`s Pool              |
|--------------------------------------------|-------------------------------------------|------------------------------------------------------------------------------------------------------------------------------------------------------|--------------------------------------------|
| Climate Control Air Conditioning Fireplace | Views Sea Mountain Panoramic Garden Urban | Features Covered Terrace Lift Fitted Wardrobes Private Terrace Gym Storage Room Utility Room Ensuite Bathroom Marble Flooring Jacuzzi Double Glazing | Furniture Not Furnished                    |
| Kitchen Fully Fitted                       | Garden Communal                           | Security Gated Complex Entry Phone                                                                                                                   | Parking Underground More Than One Communal |