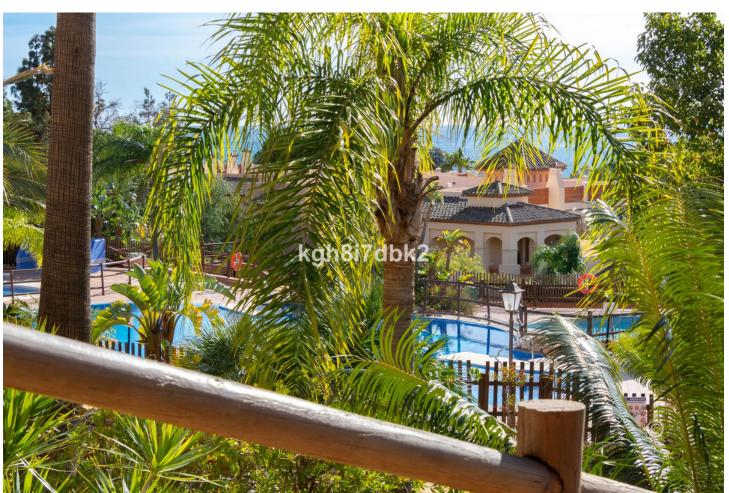

Category

Resale

3

2

132 m2

South west facing Penthouse in gated urbanization with more than 30.000m2 of tropical gardens, 3 pools and fitness room. The property comes with 2 underground parking and 2 storage rooms. 3D Virtual tour at: https://my.matterport.com/show/?m=f4dgfF9yFne Built area: Living: 132 m2 Terrace: 107m2 Garage: 26 m2 Store room: 8 m2 Costs: Property tax: 1225[/year Garbage: 172[/year Community: 327[/mo. Distances: Train station (Arroyo de la Miel): 4km. Airport (Malaga): 19km Nearest supermarket: 1,1km. Torrequebrada Golf Club: 700m. Beach: 2km

| Setting Close To Golf Urbanisation         | Orientation South West                    | <b>Condition</b> Good                                                                                                                                | Pool Communal Children`s Pool              |
|--------------------------------------------|-------------------------------------------|------------------------------------------------------------------------------------------------------------------------------------------------------|--------------------------------------------|
| Climate Control Air Conditioning Fireplace | Views Sea Mountain Panoramic Garden Urban | Features Covered Terrace Lift Fitted Wardrobes Private Terrace Gym Storage Room Utility Room Ensuite Bathroom Marble Flooring Jacuzzi Double Glazing | Furniture Not Furnished                    |
| Kitchen Fully Fitted                       | Garden Communal                           | Security Gated Complex Entry Phone                                                                                                                   | Parking Underground More Than One Communal |