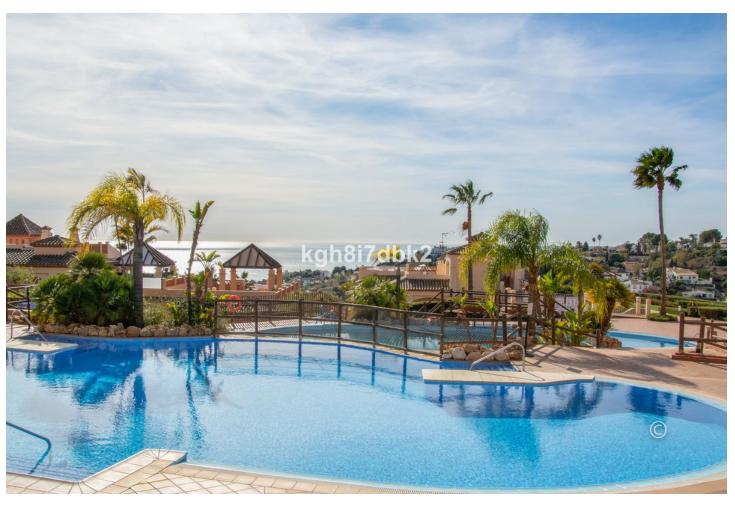

Category

Resale

3

2

132 m2

South west facing Penthouse in gated urbanization with more than 30.000m2 of tropical gardens, 3 pools and fitness room. The property comes with 2 underground parking and 2 storage rooms. 3D Virtual tour at: https://my.matterport.com/show/?m=f4dgfF9yFne Built area: Living: 132 m2 Terrace: 107m2 Garage: 26 m2 Store room: 8 m2 Costs: Property tax: 1225[/year Garbage: 172[/year Community: 327[/mo. Distances: Train station (Arroyo de la Miel): 4km. Airport (Malaga): 19km Nearest supermarket: 1,1km. Torrequebrada Golf Club: 700m. Beach: 2km

| Setting Close To Golf Urbanisation         | Orientation South West                    | <b>Condition</b> Good                                                                                                                                | Pool Communal Children`s Pool              |
|--------------------------------------------|-------------------------------------------|------------------------------------------------------------------------------------------------------------------------------------------------------|--------------------------------------------|
| Climate Control Air Conditioning Fireplace | Views Sea Mountain Panoramic Garden Urban | Features Covered Terrace Lift Fitted Wardrobes Private Terrace Gym Storage Room Utility Room Ensuite Bathroom Marble Flooring Jacuzzi Double Glazing | Furniture Not Furnished                    |
| Kitchen Fully Fitted                       | Garden Communal                           | Security Gated Complex Entry Phone                                                                                                                   | Parking Underground More Than One Communal |