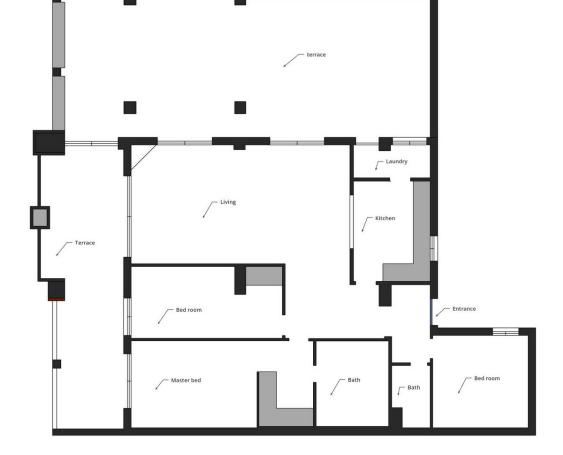

Category

Resale

3

2

132 m2

South west facing Penthouse in gated urbanization with more than 30.000m2 of tropical gardens, 3 pools and fitness room. The property comes with 2 underground parking and 2 storage rooms. 3D Virtual tour at: https://my.matterport.com/show/?m=f4dgfF9yFne Built area: Living: 132 m2 Terrace: 107m2 Garage: 26 m2 Store room: 8 m2 Costs: Property tax: 1225[/year Garbage: 172[/year Community: 327[/mo. Distances: Train station (Arroyo de la Miel): 4km. Airport (Malaga): 19km Nearest supermarket: 1,1km. Torrequebrada Golf Club: 700m. Beach: 2km