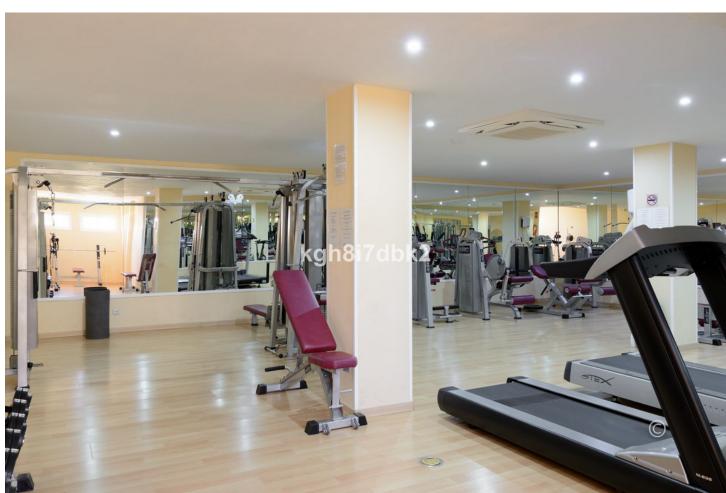

Category

Resale

3

2

132 m2

South west facing Penthouse in gated urbanization with more than 30.000m2 of tropical gardens, 3 pools and fitness room. The property comes with 2 underground parking and 2 storage rooms. 3D Virtual tour at: https://my.matterport.com/show/?m=f4dgfF9yFne Built area: Living: 132 m2 Terrace: 107m2 Garage: 26 m2 Store room: 8 m2 Costs: Property tax: 1225[/year Garbage: 172[/year Community: 327[/mo. Distances: Train station (Arroyo de la Miel): 4km. Airport (Malaga): 19km Nearest supermarket: 1,1km. Torrequebrada Golf Club: 700m. Beach: 2km

| Setting Close To Golf Urbanisation         | Orientation South West                    | <b>Condition</b> Good                                                                                                                                | Pool Communal Children`s Pool              |
|--------------------------------------------|-------------------------------------------|------------------------------------------------------------------------------------------------------------------------------------------------------|--------------------------------------------|
| Climate Control Air Conditioning Fireplace | Views Sea Mountain Panoramic Garden Urban | Features Covered Terrace Lift Fitted Wardrobes Private Terrace Gym Storage Room Utility Room Ensuite Bathroom Marble Flooring Jacuzzi Double Glazing | Furniture Not Furnished                    |
| Kitchen Fully Fitted                       | Garden Communal                           | Security Gated Complex Entry Phone                                                                                                                   | Parking Underground More Than One Communal |