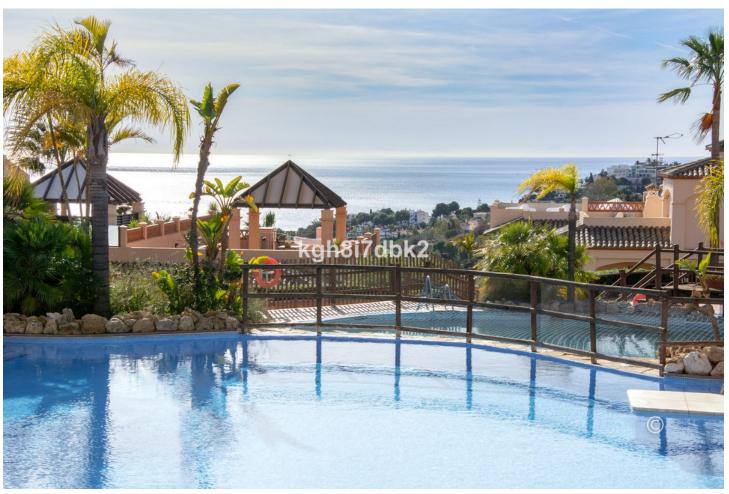

Category

Resale

3

2

132 m2

South west facing Penthouse in gated urbanization with more than 30.000m2 of tropical gardens, 3 pools and fitness room. The property comes with 2 underground parking and 2 storage rooms. 3D Virtual tour at: https://my.matterport.com/show/?m=f4dgfF9yFne Built area: Living: 132 m2 Terrace: 107m2 Garage: 26 m2 Store room: 8 m2 Costs: Property tax: 1225[/year Garbage: 172[/year Community: 327[/mo. Distances: Train station (Arroyo de la Miel): 4km. Airport (Malaga): 19km Nearest supermarket: 1,1km. Torrequebrada Golf Club: 700m. Beach: 2km

| Setting Close To Golf Urbanisation         | Orientation South West                    | <b>Condition</b> Good                                                                                                                                | Pool Communal Children`s Pool              |
|--------------------------------------------|-------------------------------------------|------------------------------------------------------------------------------------------------------------------------------------------------------|--------------------------------------------|
| Climate Control Air Conditioning Fireplace | Views Sea Mountain Panoramic Garden Urban | Features Covered Terrace Lift Fitted Wardrobes Private Terrace Gym Storage Room Utility Room Ensuite Bathroom Marble Flooring Jacuzzi Double Glazing | Furniture Not Furnished                    |
| Kitchen Fully Fitted                       | Garden Communal                           | Security Gated Complex Entry Phone                                                                                                                   | Parking Underground More Than One Communal |