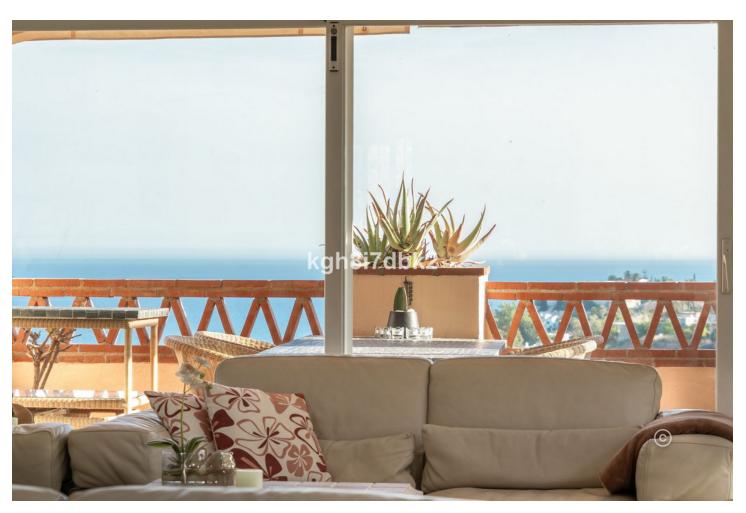

Category

Resale

3

2

132 m2

South west facing Penthouse in gated urbanization with more than 30.000m2 of tropical gardens, 3 pools and fitness room. The property comes with 2 underground parking and 2 storage rooms. 3D Virtual tour at: https://my.matterport.com/show/?m=f4dgfF9yFne Built area: Living: 132 m2 Terrace: 107m2 Garage: 26 m2 Store room: 8 m2 Costs: Property tax: 1225[/year Garbage: 172[/year Community: 327[/mo. Distances: Train station (Arroyo de la Miel): 4km. Airport (Malaga): 19km Nearest supermarket: 1,1km. Torrequebrada Golf Club: 700m. Beach: 2km

| Setting Close To Golf Urbanisation         | Orientation South West                    | <b>Condition</b> Good                                                                                                                                | Pool Communal Children`s Pool              |
|--------------------------------------------|-------------------------------------------|------------------------------------------------------------------------------------------------------------------------------------------------------|--------------------------------------------|
| Climate Control Air Conditioning Fireplace | Views Sea Mountain Panoramic Garden Urban | Features Covered Terrace Lift Fitted Wardrobes Private Terrace Gym Storage Room Utility Room Ensuite Bathroom Marble Flooring Jacuzzi Double Glazing | Furniture Not Furnished                    |
| Kitchen Fully Fitted                       | Garden Communal                           | Security Gated Complex Entry Phone                                                                                                                   | Parking Underground More Than One Communal |