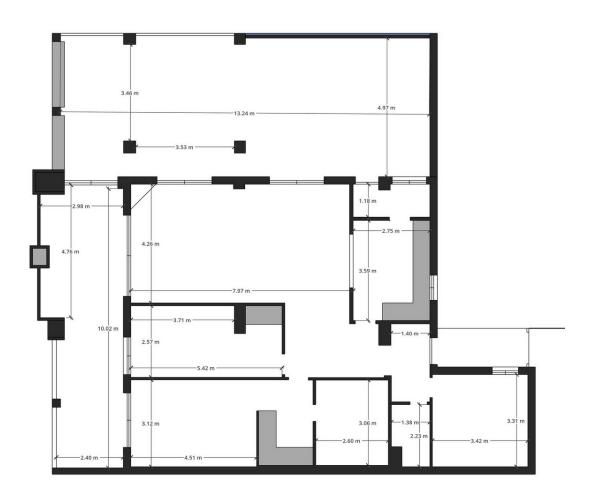

Category

Resale

3

2

132 m2

South west facing Penthouse in gated urbanization with more than 30.000m2 of tropical gardens, 3 pools and fitness room. The property comes with 2 underground parking and 2 storage rooms. 3D Virtual tour at: https://my.matterport.com/show/?m=f4dgfF9yFne Built area: Living: 132 m2 Terrace: 107m2 Garage: 26 m2 Store room: 8 m2 Costs: Property tax: 1225[/year Garbage: 172[/year Community: 327[/mo. Distances: Train station (Arroyo de la Miel): 4km. Airport (Malaga): 19km Nearest supermarket: 1,1km. Torrequebrada Golf Club: 700m. Beach: 2km