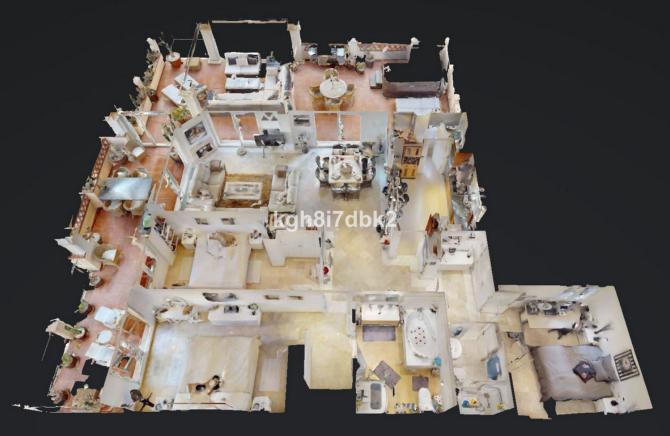

Category

Resale

3

2

132 m2

South west facing Penthouse in gated urbanization with more than 30.000m2 of tropical gardens, 3 pools and fitness room. The property comes with 2 underground parking and 2 storage rooms. 3D Virtual tour at: https://my.matterport.com/show/?m=f4dgfF9yFne Built area: Living: 132 m2 Terrace: 107m2 Garage: 26 m2 Store room: 8 m2 Costs: Property tax: 1225[/year Garbage: 172[/year Community: 327[/mo. Distances: Train station (Arroyo de la Miel): 4km. Airport (Malaga): 19km Nearest supermarket: 1,1km. Torrequebrada Golf Club: 700m. Beach: 2km