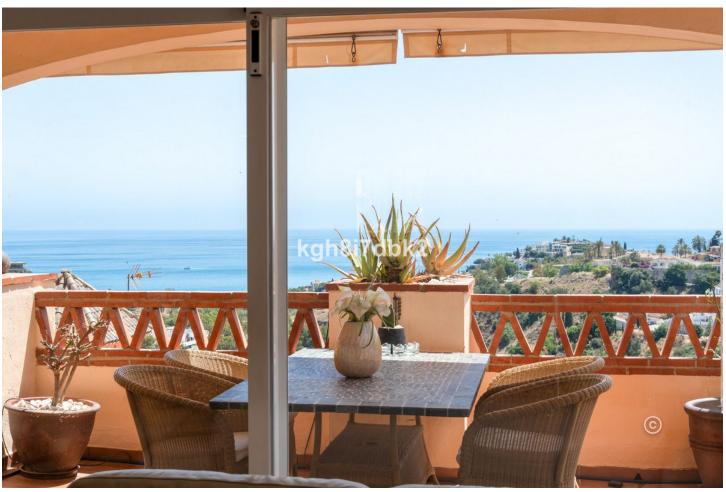

Category

Resale

3

2

132 m2

South west facing Penthouse in gated urbanization with more than 30.000m2 of tropical gardens, 3 pools and fitness room. The property comes with 2 underground parking and 2 storage rooms. 3D Virtual tour at: https://my.matterport.com/show/?m=f4dgfF9yFne Built area: Living: 132 m2 Terrace: 107m2 Garage: 26 m2 Store room: 8 m2 Costs: Property tax: 1225[/year Garbage: 172[/year Community: 327[/mo. Distances: Train station (Arroyo de la Miel): 4km. Airport (Malaga): 19km Nearest supermarket: 1,1km. Torrequebrada Golf Club: 700m. Beach: 2km

| Setting Close To Golf Urbanisation         | Orientation South West                    | <b>Condition</b> Good                                                                                                                                | Pool Communal Children`s Pool              |
|--------------------------------------------|-------------------------------------------|------------------------------------------------------------------------------------------------------------------------------------------------------|--------------------------------------------|
| Climate Control Air Conditioning Fireplace | Views Sea Mountain Panoramic Garden Urban | Features Covered Terrace Lift Fitted Wardrobes Private Terrace Gym Storage Room Utility Room Ensuite Bathroom Marble Flooring Jacuzzi Double Glazing | Furniture Not Furnished                    |
| Kitchen Fully Fitted                       | Garden Communal                           | Security Gated Complex Entry Phone                                                                                                                   | Parking Underground More Than One Communal |