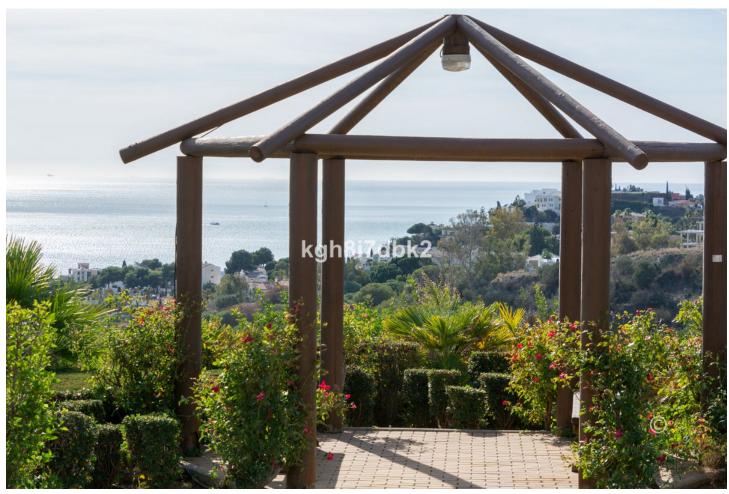

Category

Resale

3

2

132 m2

South west facing Penthouse in gated urbanization with more than 30.000m2 of tropical gardens, 3 pools and fitness room. The property comes with 2 underground parking and 2 storage rooms. 3D Virtual tour at: https://my.matterport.com/show/?m=f4dgfF9yFne Built area: Living: 132 m2 Terrace: 107m2 Garage: 26 m2 Store room: 8 m2 Costs: Property tax: 1225[/year Garbage: 172[/year Community: 327[/mo. Distances: Train station (Arroyo de la Miel): 4km. Airport (Malaga): 19km Nearest supermarket: 1,1km. Torrequebrada Golf Club: 700m. Beach: 2km