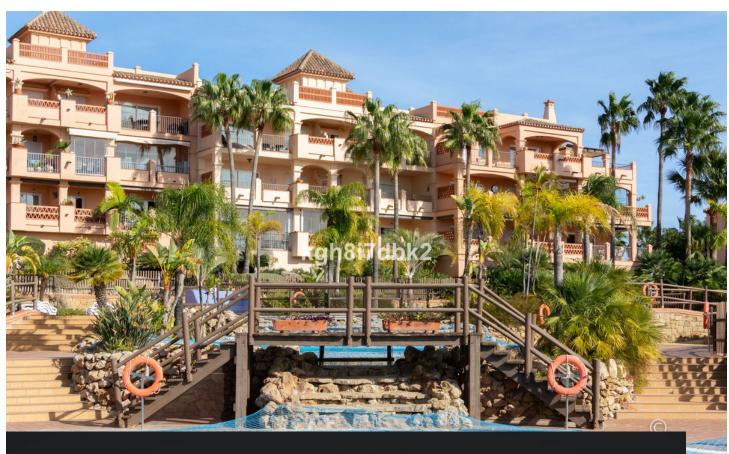

Category

Resale

3

2

132 m2

South west facing Penthouse in gated urbanization with more than 30.000m2 of tropical gardens, 3 pools and fitness room. The property comes with 2 underground parking and 2 storage rooms. 3D Virtual tour at: https://my.matterport.com/show/?m=f4dgfF9yFne Built area: Living: 132 m2 Terrace: 107m2 Garage: 26 m2 Store room: 8 m2 Costs: Property tax: 1225[/year Garbage: 172[/year Community: 327[/mo. Distances: Train station (Arroyo de la Miel): 4km. Airport (Malaga): 19km Nearest supermarket: 1,1km. Torrequebrada Golf Club: 700m. Beach: 2km

| Setting Close To Golf Urbanisation         | Orientation South West                    | <b>Condition</b> Good                                                                                                                                | Pool Communal Children`s Pool              |
|--------------------------------------------|-------------------------------------------|------------------------------------------------------------------------------------------------------------------------------------------------------|--------------------------------------------|
| Climate Control Air Conditioning Fireplace | Views Sea Mountain Panoramic Garden Urban | Features Covered Terrace Lift Fitted Wardrobes Private Terrace Gym Storage Room Utility Room Ensuite Bathroom Marble Flooring Jacuzzi Double Glazing | Furniture Not Furnished                    |
| Kitchen Fully Fitted                       | Garden Communal                           | Security Gated Complex Entry Phone                                                                                                                   | Parking Underground More Than One Communal |