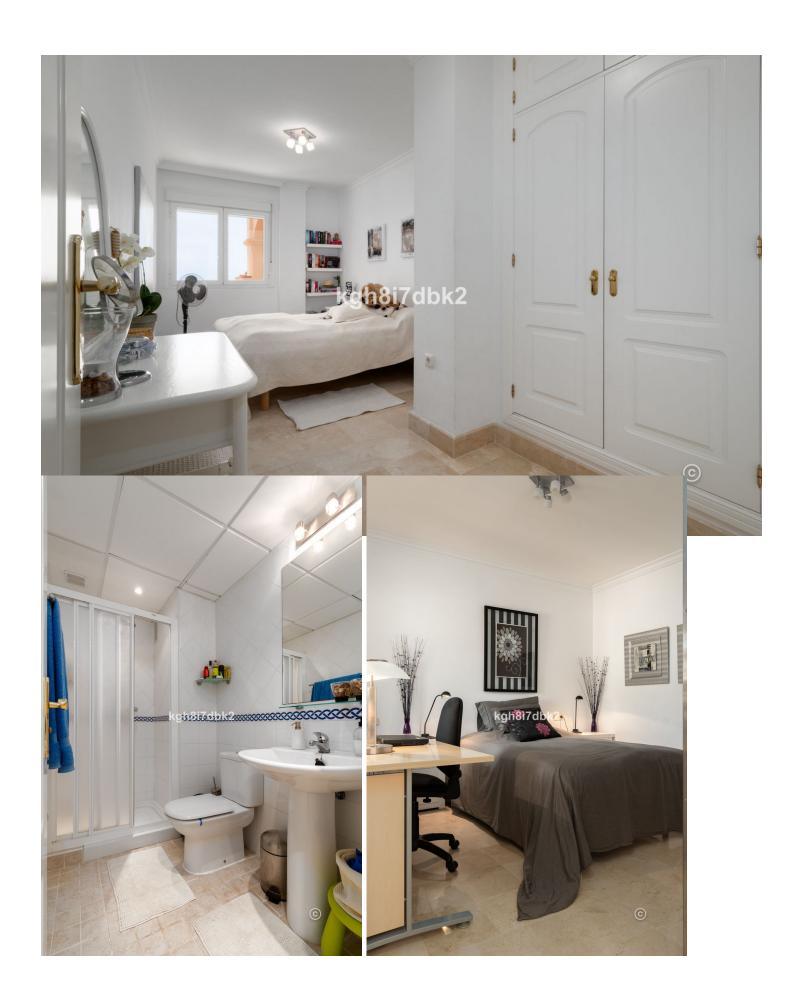

Category

Resale

3

2

132 m2

South west facing Penthouse in gated urbanization with more than 30.000m2 of tropical gardens, 3 pools and fitness room. The property comes with 2 underground parking and 2 storage rooms. 3D Virtual tour at: https://my.matterport.com/show/?m=f4dgfF9yFne Built area: Living: 132 m2 Terrace: 107m2 Garage: 26 m2 Store room: 8 m2 Costs: Property tax: 1225[/year Garbage: 172[/year Community: 327[/mo. Distances: Train station (Arroyo de la Miel): 4km. Airport (Malaga): 19km Nearest supermarket: 1,1km. Torrequebrada Golf Club: 700m. Beach: 2km

| Setting Close To Golf Urbanisation         | Orientation South West                    | <b>Condition</b> Good                                                                                                                                | Pool Communal Children`s Pool              |
|--------------------------------------------|-------------------------------------------|------------------------------------------------------------------------------------------------------------------------------------------------------|--------------------------------------------|
| Climate Control Air Conditioning Fireplace | Views Sea Mountain Panoramic Garden Urban | Features Covered Terrace Lift Fitted Wardrobes Private Terrace Gym Storage Room Utility Room Ensuite Bathroom Marble Flooring Jacuzzi Double Glazing | Furniture Not Furnished                    |
| Kitchen Fully Fitted                       | Garden Communal                           | Security Gated Complex Entry Phone                                                                                                                   | Parking Underground More Than One Communal |