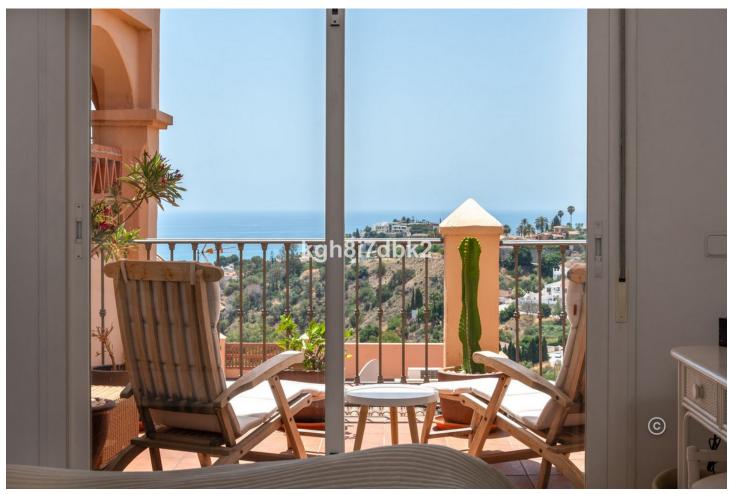

Category

Resale

3

2

132 m2

South west facing Penthouse in gated urbanization with more than 30.000m2 of tropical gardens, 3 pools and fitness room. The property comes with 2 underground parking and 2 storage rooms. 3D Virtual tour at: https://my.matterport.com/show/?m=f4dgfF9yFne Built area: Living: 132 m2 Terrace: 107m2 Garage: 26 m2 Store room: 8 m2 Costs: Property tax: 1225[/year Garbage: 172[/year Community: 327[/mo. Distances: Train station (Arroyo de la Miel): 4km. Airport (Malaga): 19km Nearest supermarket: 1,1km. Torrequebrada Golf Club: 700m. Beach: 2km

| Setting Close To Golf Urbanisation         | Orientation South West                    | <b>Condition</b> Good                                                                                                                                | Pool Communal Children`s Pool              |
|--------------------------------------------|-------------------------------------------|------------------------------------------------------------------------------------------------------------------------------------------------------|--------------------------------------------|
| Climate Control Air Conditioning Fireplace | Views Sea Mountain Panoramic Garden Urban | Features Covered Terrace Lift Fitted Wardrobes Private Terrace Gym Storage Room Utility Room Ensuite Bathroom Marble Flooring Jacuzzi Double Glazing | Furniture Not Furnished                    |
| Kitchen Fully Fitted                       | Garden Communal                           | Security Gated Complex Entry Phone                                                                                                                   | Parking Underground More Than One Communal |