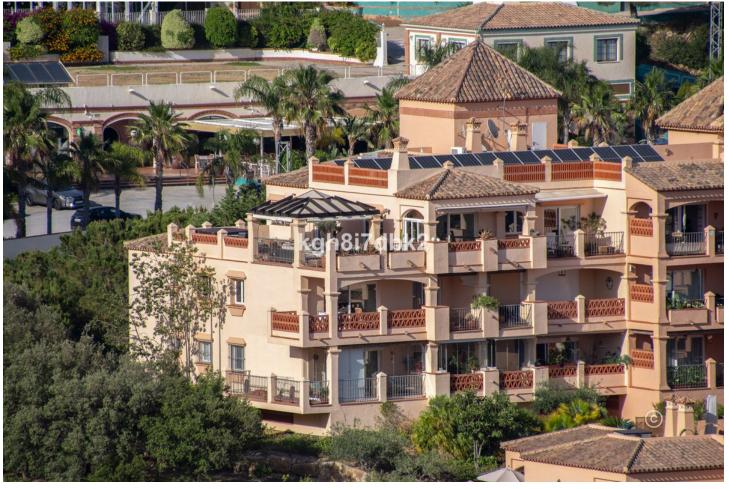

Category

Resale

3

2

132 m2

South west facing Penthouse in gated urbanization with more than 30.000m2 of tropical gardens, 3 pools and fitness room. The property comes with 2 underground parking and 2 storage rooms. 3D Virtual tour at: https://my.matterport.com/show/?m=f4dgfF9yFne Built area: Living: 132 m2 Terrace: 107m2 Garage: 26 m2 Store room: 8 m2 Costs: Property tax: 1225[/year Garbage: 172[/year Community: 327[/mo. Distances: Train station (Arroyo de la Miel): 4km. Airport (Malaga): 19km Nearest supermarket: 1,1km. Torrequebrada Golf Club: 700m. Beach: 2km

| Setting Close To Golf Urbanisation         | Orientation South West                    | <b>Condition</b> Good                                                                                                                                | Pool Communal Children`s Pool              |
|--------------------------------------------|-------------------------------------------|------------------------------------------------------------------------------------------------------------------------------------------------------|--------------------------------------------|
| Climate Control Air Conditioning Fireplace | Views Sea Mountain Panoramic Garden Urban | Features Covered Terrace Lift Fitted Wardrobes Private Terrace Gym Storage Room Utility Room Ensuite Bathroom Marble Flooring Jacuzzi Double Glazing | Furniture Not Furnished                    |
| Kitchen Fully Fitted                       | Garden Communal                           | Security Gated Complex Entry Phone                                                                                                                   | Parking Underground More Than One Communal |