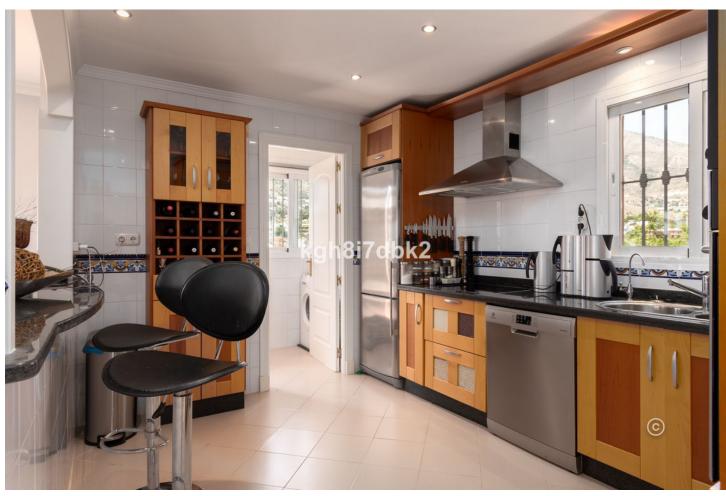

| Setting Close To Golf Urbanisation         | Orientation South West                    | <b>Condition</b> Good                                                                                                                                | Pool Communal Children`s Pool              |
|--------------------------------------------|-------------------------------------------|------------------------------------------------------------------------------------------------------------------------------------------------------|--------------------------------------------|
| Climate Control Air Conditioning Fireplace | Views Sea Mountain Panoramic Garden Urban | Features Covered Terrace Lift Fitted Wardrobes Private Terrace Gym Storage Room Utility Room Ensuite Bathroom Marble Flooring Jacuzzi Double Glazing | Furniture Not Furnished                    |
| Kitchen Fully Fitted                       | Garden Communal                           | Security Gated Complex Entry Phone                                                                                                                   | Parking Underground More Than One Communal |