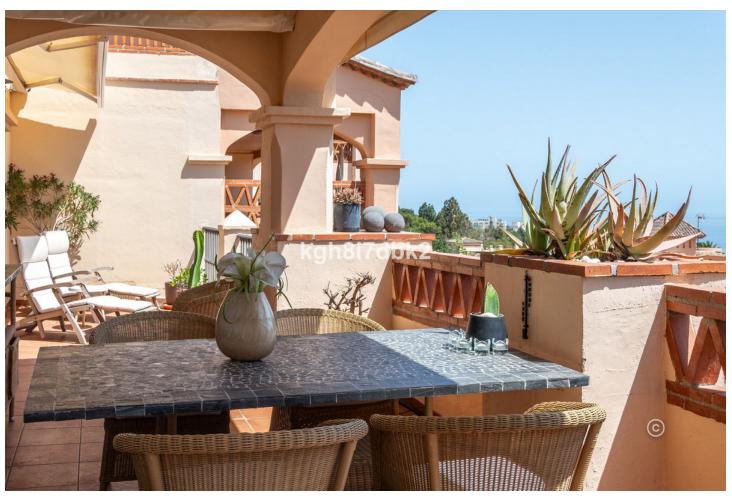

Category

Resale

3

2

132 m2

South west facing Penthouse in gated urbanization with more than 30.000m2 of tropical gardens, 3 pools and fitness room. The property comes with 2 underground parking and 2 storage rooms. 3D Virtual tour at: https://my.matterport.com/show/?m=f4dgfF9yFne Built area: Living: 132 m2 Terrace: 107m2 Garage: 26 m2 Store room: 8 m2 Costs: Property tax: 1225[/year Garbage: 172[/year Community: 327[/mo. Distances: Train station (Arroyo de la Miel): 4km. Airport (Malaga): 19km Nearest supermarket: 1,1km. Torrequebrada Golf Club: 700m. Beach: 2km

| Setting Close To Golf Urbanisation         | Orientation South West                    | <b>Condition</b> Good                                                                                                                                | Pool Communal Children`s Pool              |
|--------------------------------------------|-------------------------------------------|------------------------------------------------------------------------------------------------------------------------------------------------------|--------------------------------------------|
| Climate Control Air Conditioning Fireplace | Views Sea Mountain Panoramic Garden Urban | Features Covered Terrace Lift Fitted Wardrobes Private Terrace Gym Storage Room Utility Room Ensuite Bathroom Marble Flooring Jacuzzi Double Glazing | Furniture Not Furnished                    |
| Kitchen Fully Fitted                       | Garden Communal                           | Security Gated Complex Entry Phone                                                                                                                   | Parking Underground More Than One Communal |