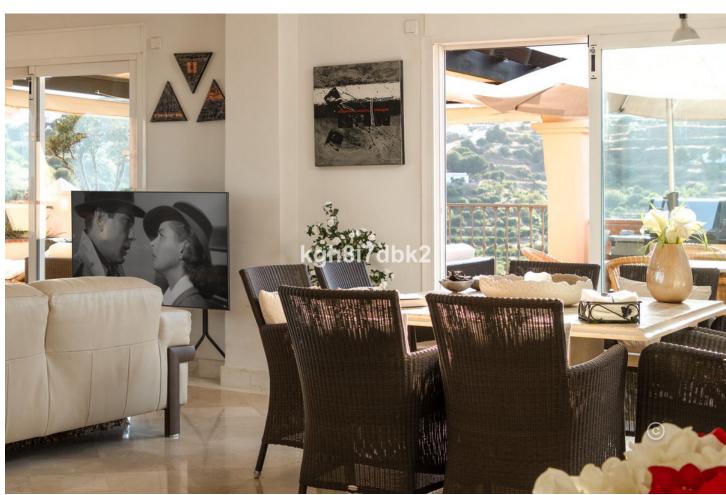

Category

Resale

3

2

132 m2

South west facing Penthouse in gated urbanization with more than 30.000m2 of tropical gardens, 3 pools and fitness room. The property comes with 2 underground parking and 2 storage rooms. 3D Virtual tour at: https://my.matterport.com/show/?m=f4dgfF9yFne Built area: Living: 132 m2 Terrace: 107m2 Garage: 26 m2 Store room: 8 m2 Costs: Property tax: 1225[/year Garbage: 172[/year Community: 327[/mo. Distances: Train station (Arroyo de la Miel): 4km. Airport (Malaga): 19km Nearest supermarket: 1,1km. Torrequebrada Golf Club: 700m. Beach: 2km

| Setting Close To Golf Urbanisation         | Orientation South West                    | <b>Condition</b> Good                                                                                                                                | Pool Communal Children`s Pool              |
|--------------------------------------------|-------------------------------------------|------------------------------------------------------------------------------------------------------------------------------------------------------|--------------------------------------------|
| Climate Control Air Conditioning Fireplace | Views Sea Mountain Panoramic Garden Urban | Features Covered Terrace Lift Fitted Wardrobes Private Terrace Gym Storage Room Utility Room Ensuite Bathroom Marble Flooring Jacuzzi Double Glazing | Furniture Not Furnished                    |
| Kitchen Fully Fitted                       | Garden Communal                           | Security Gated Complex Entry Phone                                                                                                                   | Parking Underground More Than One Communal |