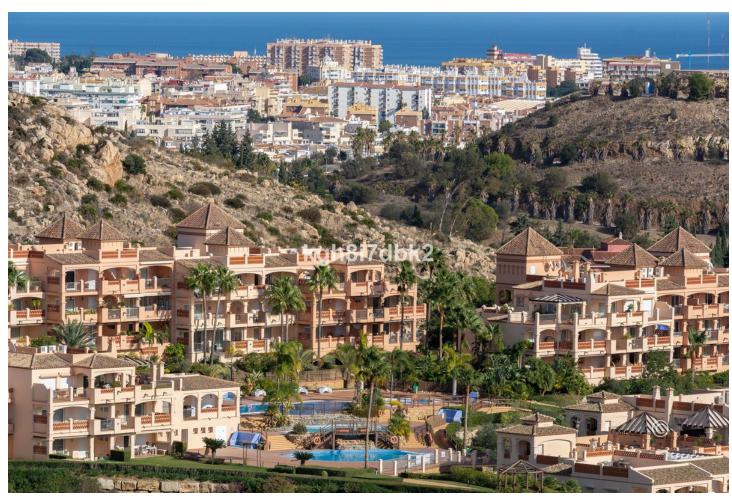

Category

Resale

3

2

132 m2

South west facing Penthouse in gated urbanization with more than 30.000m2 of tropical gardens, 3 pools and fitness room. The property comes with 2 underground parking and 2 storage rooms. 3D Virtual tour at: https://my.matterport.com/show/?m=f4dgfF9yFne Built area: Living: 132 m2 Terrace: 107m2 Garage: 26 m2 Store room: 8 m2 Costs: Property tax: 1225[/year Garbage: 172[/year Community: 327[/mo. Distances: Train station (Arroyo de la Miel): 4km. Airport (Malaga): 19km Nearest supermarket: 1,1km. Torrequebrada Golf Club: 700m. Beach: 2km

| Setting Close To Golf Urbanisation         | Orientation South West                    | <b>Condition</b> Good                                                                                                                                | Pool Communal Children`s Pool              |
|--------------------------------------------|-------------------------------------------|------------------------------------------------------------------------------------------------------------------------------------------------------|--------------------------------------------|
| Climate Control Air Conditioning Fireplace | Views Sea Mountain Panoramic Garden Urban | Features Covered Terrace Lift Fitted Wardrobes Private Terrace Gym Storage Room Utility Room Ensuite Bathroom Marble Flooring Jacuzzi Double Glazing | Furniture Not Furnished                    |
| Kitchen Fully Fitted                       | Garden Communal                           | Security Gated Complex Entry Phone                                                                                                                   | Parking Underground More Than One Communal |