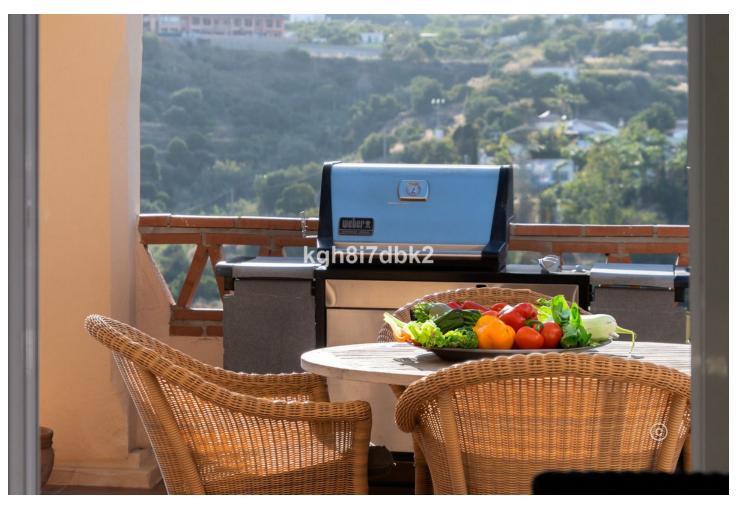

Category

Resale

3

2

132 m2

South west facing Penthouse in gated urbanization with more than 30.000m2 of tropical gardens, 3 pools and fitness room. The property comes with 2 underground parking and 2 storage rooms. 3D Virtual tour at: https://my.matterport.com/show/?m=f4dgfF9yFne Built area: Living: 132 m2 Terrace: 107m2 Garage: 26 m2 Store room: 8 m2 Costs: Property tax: 1225[/year Garbage: 172[/year Community: 327[/mo. Distances: Train station (Arroyo de la Miel): 4km. Airport (Malaga): 19km Nearest supermarket: 1,1km. Torrequebrada Golf Club: 700m. Beach: 2km

| Setting Close To Golf Urbanisation         | Orientation South West                    | <b>Condition</b> Good                                                                                                                                | Pool Communal Children`s Pool              |
|--------------------------------------------|-------------------------------------------|------------------------------------------------------------------------------------------------------------------------------------------------------|--------------------------------------------|
| Climate Control Air Conditioning Fireplace | Views Sea Mountain Panoramic Garden Urban | Features Covered Terrace Lift Fitted Wardrobes Private Terrace Gym Storage Room Utility Room Ensuite Bathroom Marble Flooring Jacuzzi Double Glazing | Furniture Not Furnished                    |
| Kitchen Fully Fitted                       | Garden Communal                           | Security Gated Complex Entry Phone                                                                                                                   | Parking Underground More Than One Communal |