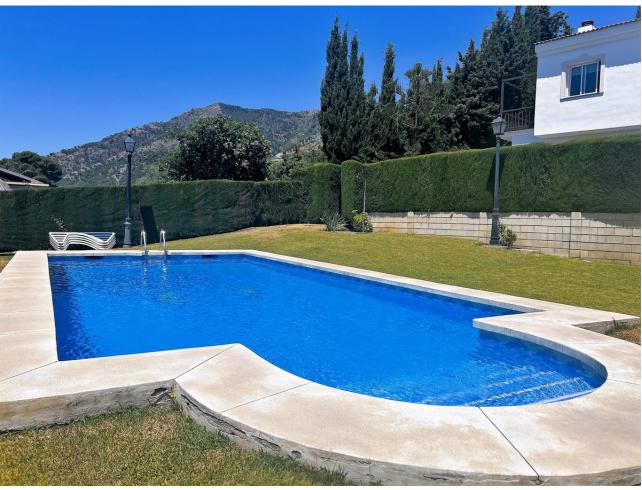

## Sales - House - Mijas 429.000€

www.mibgroup.es +34 662 58 96 58 info@mibgroup.es Community: 528 EUR / year IBI: 470 EUR / year

3

2.5

106 m2

195 m2

Discover the exquisite beauty of this charming semi-detached villa located in Mijas town, with stunning panoramic views of green areas, the sea and majestic mountains. Located in an exclusive residential complex of few homes, this property offers direct access to a pool area shared with the other residences. The property, which is located in a quiet and totally private environment, is distributed over two floors and a large basement. The terraces, with approximately 70 m2, together with the 195 m2 garden, offer an ideal space to enjoy the outdoors. On the ground floor, a cozy entrance hall leads to a bright living-dining room with fireplace, a guest toilet and a large kitchen that connects to a practical storage room equipped with a laundry area. From the living room, there is access to a large porch and the fully equipped basement. The plot has a small private garden, with a dining area and barbecue, creating a harmonious and peaceful environment. On the first floor, we find three bedrooms, all with impressive views of the sea, the master bedroom standing out for its spaciousness, en-suite bathroom and large terrace. Likewise, on this floor there is another bathroom. This exclusive property, built in 2002, with an IBI fee of 470 euros per year and community fee of 44 euros per month, is located in a privileged enclave, next to the charming town of Mijas and all its services, just 5 minutes by car. drive to Fuengirola and its beaches. Immerse yourself in the privacy and serenity of this select real estate gem in a private urbanization. Do not hesitate to contact us for more information or to arrange a visit to your future residence.