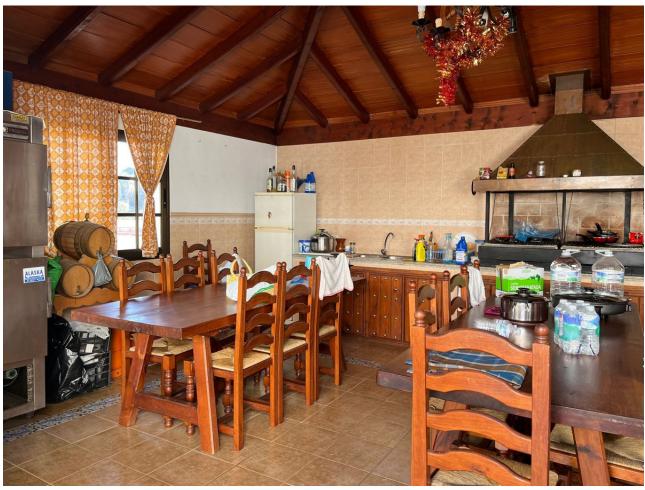

2300 m2

INVESTORS OPPORTUNITY !!! VILLA WITH MORE THAN 2500 M2 OF PLOT, WITH AN EXCELLENT LOCATION AND BEAUTIFUL VIEWS TO THE SEA AND THE MOUNTAIN WITH UNBEATABLE ACCESS FROM 4 ENTRANCES TO THE PROPERTY. On this 2500 m2 plot of urban land it is possible to build 1 house every 500 m2 with a buildability of 0,35 and occupation of 25 % in 2 floors of height 0- 7 M and 3 M of separation to boundaries and private. The following is a detailed description of the characteristics - 1 CHALET 300 m2 as main house with 2 floors, 4 bedrooms, 3 bathrooms, large living-dining room, equipped kitchen. - 1 BARBECUE 35 m2 next to the swimming pool to enjoy with family and friends. - 3 BUILT WAREHOUSES which in their time developed their industrial activity. - Warehouse 1 200m2 - Building 2 360 m2 (between 2 floors) - Warehouse 3 40 m2 - Office 60 m2 - 2 GARAGES Ideal to appreciate its great potential, a visit.