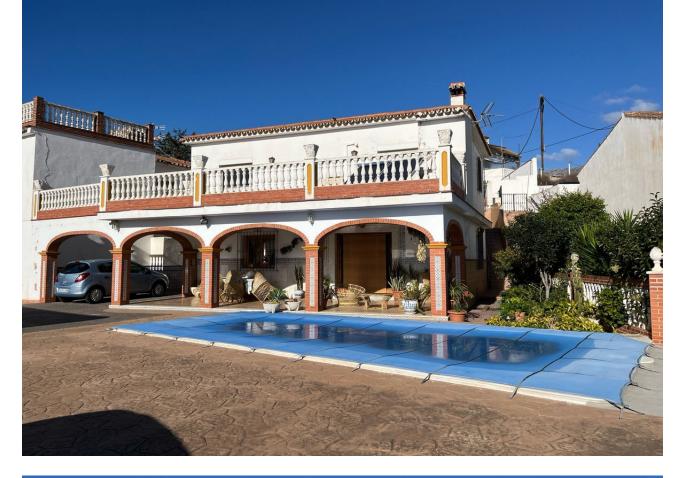

## **Sales - House - Mijas 1.750.000€**

www.mibgroup.es +34 662 58 96 58 info@mibgroup.es

Ref.-ID: MIBGR4752859 Mijas House

IBI: 3,217 EUR / year

Category
Resale

4

4

200 m2

2300 m2

INVESTORS OPPORTUNITY !!! VILLA WITH MORE THAN 2500 M2 OF PLOT, WITH AN EXCELLENT LOCATION AND BEAUTIFUL VIEWS TO THE SEA AND THE MOUNTAIN WITH UNBEATABLE ACCESS FROM 4 ENTRANCES TO THE PROPERTY. On this 2500 m2 plot of urban land it is possible to build 1 house every 500 m2 with a buildability of 0,35 and occupation of 25 % in 2 floors of height 0- 7 M and 3 M of separation to boundaries and private. The following is a detailed description of the characteristics - 1 CHALET 300 m2 as main house with 2 floors, 4 bedrooms, 3 bathrooms, large living-dining room, equipped kitchen. - 1 BARBECUE 35 m2 next to the swimming pool to enjoy with family and friends. - 3 BUILT WAREHOUSES which in their time developed their industrial activity. - Warehouse 1 200m2 - Building 2 360 m2 (between 2 floors) - Warehouse 3 40 m2 - Office 60 m2 - 2 GARAGES Ideal to appreciate its great potential, a visit.