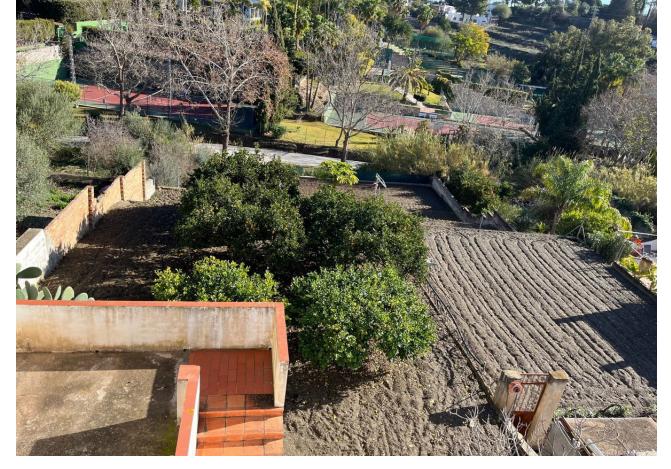

2300 m2

INVESTORS OPPORTUNITY !!! VILLA WITH MORE THAN 2500 M2 OF PLOT, WITH AN EXCELLENT LOCATION AND BEAUTIFUL VIEWS TO THE SEA AND THE MOUNTAIN WITH UNBEATABLE ACCESS FROM 4 ENTRANCES TO THE PROPERTY. On this 2500 m2 plot of urban land it is possible to build 1 house every 500 m2 with a buildability of 0,35 and occupation of 25 % in 2 floors of height 0- 7 M and 3 M of separation to boundaries and private. The following is a detailed description of the characteristics - 1 CHALET 300 m2 as main house with 2 floors, 4 bedrooms, 3 bathrooms, large living-dining room, equipped kitchen. - 1 BARBECUE 35 m2 next to the swimming pool to enjoy with family and friends. - 3 BUILT WAREHOUSES which in their time developed their industrial activity. - Warehouse 1 200m2 - Building 2 360 m2 (between 2 floors) - Warehouse 3 40 m2 - Office 60 m2 - 2 GARAGES Ideal to appreciate its great potential, a visit.