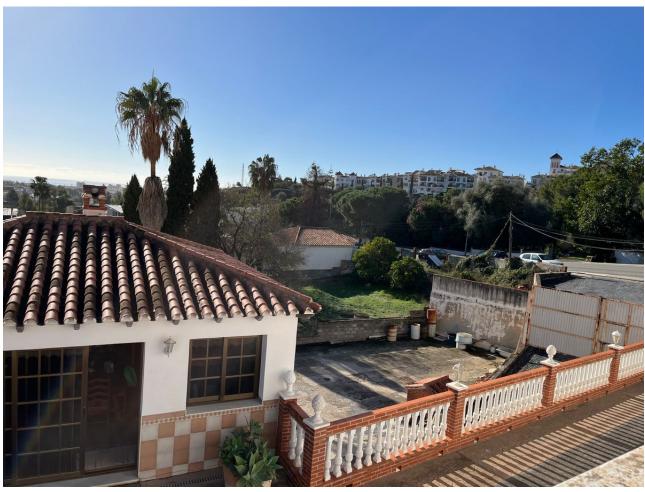

2300 m2

INVESTORS OPPORTUNITY !!! VILLA WITH MORE THAN 2500 M2 OF PLOT, WITH AN EXCELLENT LOCATION AND BEAUTIFUL VIEWS TO THE SEA AND THE MOUNTAIN WITH UNBEATABLE ACCESS FROM 4 ENTRANCES TO THE PROPERTY. On this 2500 m2 plot of urban land it is possible to build 1 house every 500 m2 with a buildability of 0,35 and occupation of 25 % in 2 floors of height 0- 7 M and 3 M of separation to boundaries and private. The following is a detailed description of the characteristics - 1 CHALET 300 m2 as main house with 2 floors, 4 bedrooms, 3 bathrooms, large living-dining room, equipped kitchen. - 1 BARBECUE 35 m2 next to the swimming pool to enjoy with family and friends. - 3 BUILT WAREHOUSES which in their time developed their industrial activity. - Warehouse 1 200m2 - Building 2 360 m2 (between 2 floors) - Warehouse 3 40 m2 - Office 60 m2 - 2 GARAGES Ideal to appreciate its great potential, a visit.

## Setting Pool **Climate Control** Views **✓** Sea Village Private Air Conditioning Fireplace Mountain Close To Shops Country Close To Schools Panoramic Garden **✓** Pool Urban **Features** Kitchen Garden **Parking** Fitted Wardrobes Fully Fitted Private More Than One Near Transport Kitchen-Lounge Private Private Terrace Storage Room Utility Room Ensuite Bathroom **M** Barbeque Double Glazing