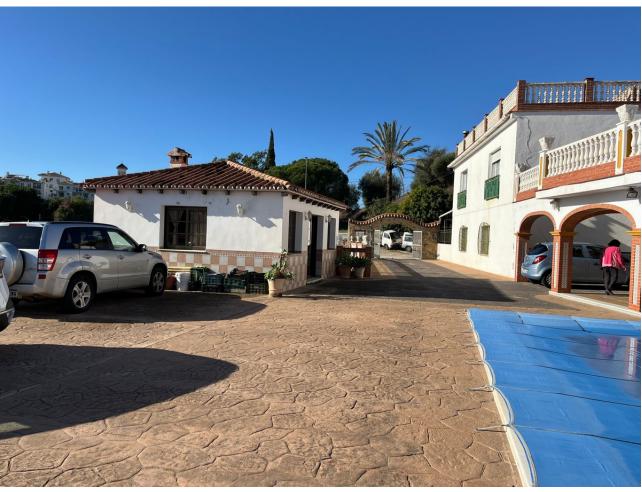

2300 m2

INVESTORS OPPORTUNITY !!! VILLA WITH MORE THAN 2500 M2 OF PLOT, WITH AN EXCELLENT LOCATION AND BEAUTIFUL VIEWS TO THE SEA AND THE MOUNTAIN WITH UNBEATABLE ACCESS FROM 4 ENTRANCES TO THE PROPERTY. On this 2500 m2 plot of urban land it is possible to build 1 house every 500 m2 with a buildability of 0,35 and occupation of 25 % in 2 floors of height 0- 7 M and 3 M of separation to boundaries and private. The following is a detailed description of the characteristics - 1 CHALET 300 m2 as main house with 2 floors, 4 bedrooms, 3 bathrooms, large living-dining room, equipped kitchen. - 1 BARBECUE 35 m2 next to the swimming pool to enjoy with family and friends. - 3 BUILT WAREHOUSES which in their time developed their industrial activity. - Warehouse 1 200m2 - Building 2 360 m2 (between 2 floors) - Warehouse 3 40 m2 - Office 60 m2 - 2 GARAGES Ideal to appreciate its great potential, a visit.