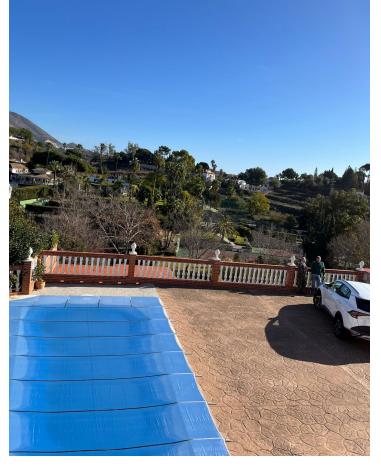

2300 m2

INVESTORS OPPORTUNITY !!! VILLA WITH MORE THAN 2500 M2 OF PLOT, WITH AN EXCELLENT LOCATION AND BEAUTIFUL VIEWS TO THE SEA AND THE MOUNTAIN WITH UNBEATABLE ACCESS FROM 4 ENTRANCES TO THE PROPERTY. On this 2500 m2 plot of urban land it is possible to build 1 house every 500 m2 with a buildability of 0,35 and occupation of 25 % in 2 floors of height 0- 7 M and 3 M of separation to boundaries and private. The following is a detailed description of the characteristics - 1 CHALET 300 m2 as main house with 2 floors, 4 bedrooms, 3 bathrooms, large living-dining room, equipped kitchen. - 1 BARBECUE 35 m2 next to the swimming pool to enjoy with family and friends. - 3 BUILT WAREHOUSES which in their time developed their industrial activity. - Warehouse 1 200m2 - Building 2 360 m2 (between 2 floors) - Warehouse 3 40 m2 - Office 60 m2 - 2 GARAGES Ideal to appreciate its great potential, a visit.

## Setting Pool **Climate Control** Views **✓** Sea Village Private Air Conditioning Fireplace Mountain Close To Shops Country Close To Schools Panoramic Garden **✓** Pool Urban **Features** Kitchen Garden **Parking** Fitted Wardrobes Fully Fitted Private More Than One Near Transport Kitchen-Lounge Private Private Terrace Storage Room Utility Room Ensuite Bathroom **M** Barbeque Double Glazing