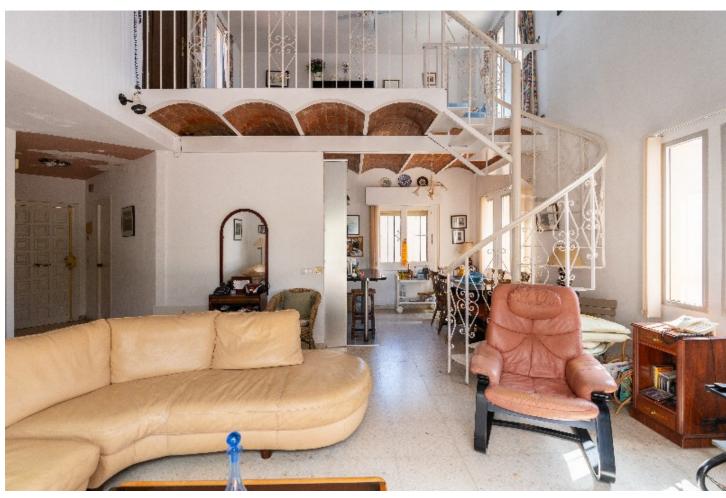

## Sales - House - Marbesa 650.000€

www.mibgroup.es +34 662 58 96 58 info@mibgroup.es

Ref.-ID: MIBGR4753366 Marbesa House

2

2

170 m2

419 m2

Located close by hotels, shops, supermarket, only 150 metres walk to the beach, 5 beach restaurants and close to the beautiful marina of Cabopino/Marbella. 10 minutes by car to the old town of Marbellla. South facing. Views to the private garden and pool. Ample porch and patio entrance including a green area. The plot measures 419 m2 and boasts a well maintained mature private garden and swimming-pool. Gated entrance. Very light and bright throughout. Main house: Open living room with fireplace and dining room. 2 bedrooms plus 2 bathrooms en-suite plus 1 guest toilet. Master bedroom with bath en-suite. Fully fittes kitchen Other features: upper floor can easily be converted into a 3rd bedroom with bathroom lock up garage for 1 car private plot & pool needs renovation superb beachside location in residential area 5 restaurants within a short walking distance