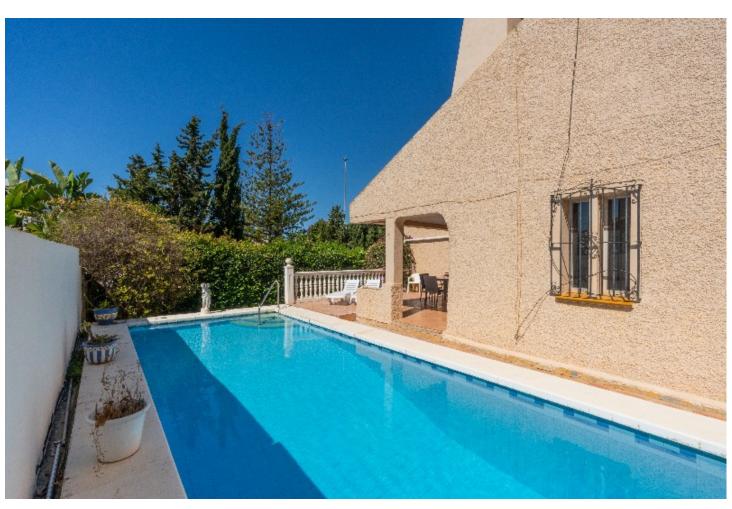

## Sales - House - Marbesa 650.000€

www.mibgroup.es +34 662 58 96 58 info@mibgroup.es

Ref.-ID: MIBGR4753366 Marbesa House

2

2

170 m2

419 m2

Located close by hotels, shops, supermarket, only 150 metres walk to the beach, 5 beach restaurants and close to the beautiful marina of Cabopino/Marbella. 10 minutes by car to the old town of Marbellla. South facing. Views to the private garden and pool. Ample porch and patio entrance including a green area. The plot measures 419 m2 and boasts a well maintained mature private garden and swimming-pool. Gated entrance. Very light and bright throughout. Main house: Open living room with fireplace and dining room. 2 bedrooms plus 2 bathrooms en-suite plus 1 guest toilet. Master bedroom with bath en-suite. Fully fittes kitchen Other features: upper floor can easily be converted into a 3rd bedroom with bathroom lock up garage for 1 car private plot & pool needs renovation superb beachside location in residential area 5 restaurants within a short walking distance

| Setting  Beachside  Close To Shops  Close To Sea  Close To Schools | Orientation South                     | Condition Good Renovation Required       | Pool Private              |
|--------------------------------------------------------------------|---------------------------------------|------------------------------------------|---------------------------|
| Climate Control Hot A/C                                            | <b>Views</b><br>Sea<br>Garden<br>Pool | Features Near Transport Ensuite Bathroom | Furniture Fully Furnished |
| Kitchen<br>Fully Fitted                                            | <b>Garden</b><br>Private              | <b>Parking</b><br>Garage                 |                           |