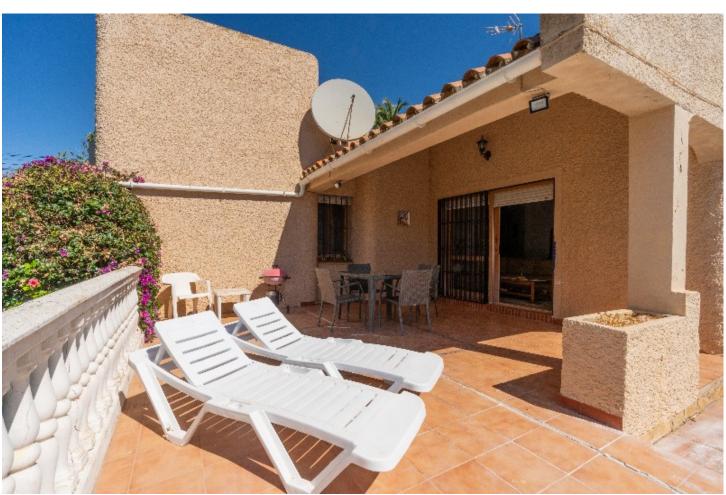

## Sales - House - Marbesa 650.000€

www.mibgroup.es +34 662 58 96 58 info@mibgroup.es

Ref.-ID: MIBGR4753366 Marbesa House

2

2

170 m2

419 m2

Located close by hotels, shops, supermarket, only 150 metres walk to the beach, 5 beach restaurants and close to the beautiful marina of Cabopino/Marbella. 10 minutes by car to the old town of Marbellla. South facing. Views to the private garden and pool. Ample porch and patio entrance including a green area. The plot measures 419 m2 and boasts a well maintained mature private garden and swimming-pool. Gated entrance. Very light and bright throughout. Main house: Open living room with fireplace and dining room. 2 bedrooms plus 2 bathrooms en-suite plus 1 guest toilet. Master bedroom with bath en-suite. Fully fittes kitchen Other features: upper floor can easily be converted into a 3rd bedroom with bathroom lock up garage for 1 car private plot & pool needs renovation superb beachside location in residential area 5 restaurants within a short walking distance