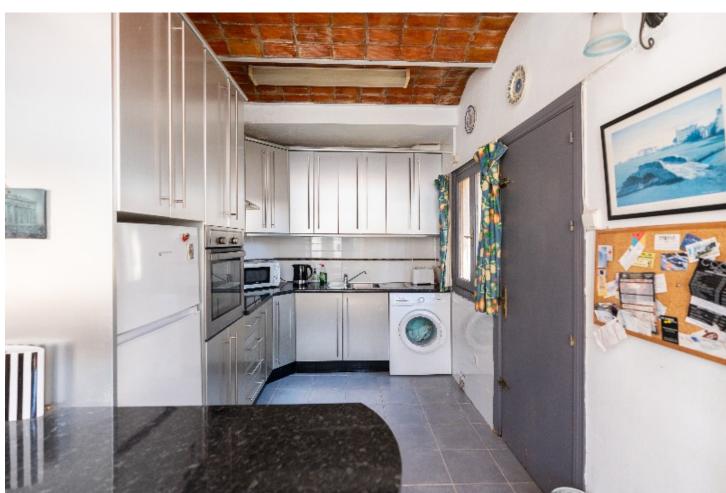

## Sales - House - Marbesa 650.000€

www.mibgroup.es +34 662 58 96 58 info@mibgroup.es

Ref.-ID: MIBGR4753366 Marbesa House

2

2

170 m2

419 m2

Located close by hotels, shops, supermarket, only 150 metres walk to the beach, 5 beach restaurants and close to the beautiful marina of Cabopino/Marbella. 10 minutes by car to the old town of Marbellla. South facing. Views to the private garden and pool. Ample porch and patio entrance including a green area. The plot measures 419 m2 and boasts a well maintained mature private garden and swimming-pool. Gated entrance. Very light and bright throughout. Main house: Open living room with fireplace and dining room. 2 bedrooms plus 2 bathrooms en-suite plus 1 guest toilet. Master bedroom with bath en-suite. Fully fittes kitchen Other features: upper floor can easily be converted into a 3rd bedroom with bathroom lock up garage for 1 car private plot & pool needs renovation superb beachside location in residential area 5 restaurants within a short walking distance