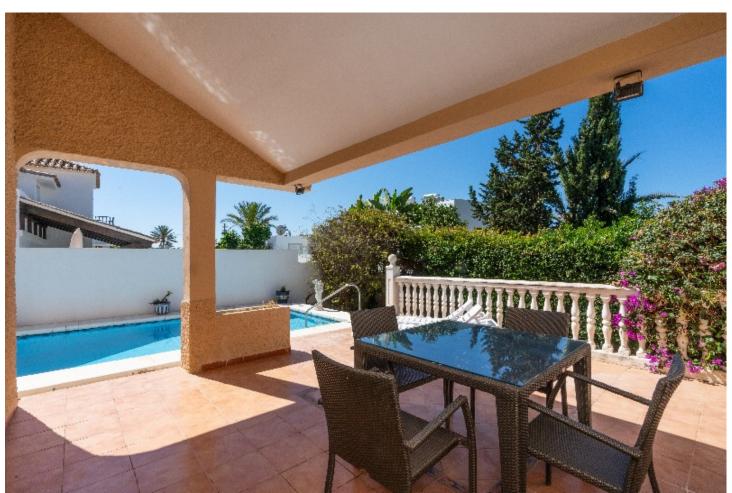

## Sales - House - Marbesa 650.000€

www.mibgroup.es +34 662 58 96 58 info@mibgroup.es

Ref.-ID: MIBGR4753366 Marbesa House

2

2

170 m2

419 m2

Located close by hotels, shops, supermarket, only 150 metres walk to the beach, 5 beach restaurants and close to the beautiful marina of Cabopino/Marbella. 10 minutes by car to the old town of Marbellla. South facing. Views to the private garden and pool. Ample porch and patio entrance including a green area. The plot measures 419 m2 and boasts a well maintained mature private garden and swimming-pool. Gated entrance. Very light and bright throughout. Main house: Open living room with fireplace and dining room. 2 bedrooms plus 2 bathrooms en-suite plus 1 guest toilet. Master bedroom with bath en-suite. Fully fittes kitchen Other features: upper floor can easily be converted into a 3rd bedroom with bathroom lock up garage for 1 car private plot & pool needs renovation superb beachside location in residential area 5 restaurants within a short walking distance