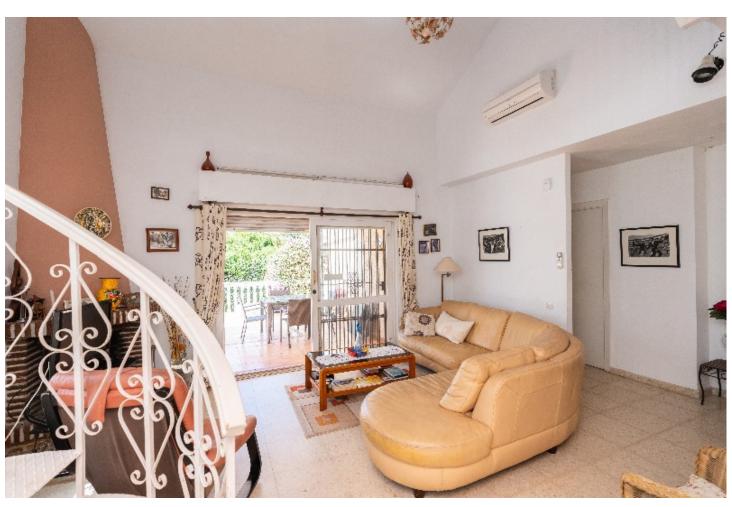

## Sales - House - Marbesa 650.000€

www.mibgroup.es +34 662 58 96 58 info@mibgroup.es

Ref.-ID: MIBGR4753366 Marbesa House

2

2

170 m2

419 m2

Located close by hotels, shops, supermarket, only 150 metres walk to the beach, 5 beach restaurants and close to the beautiful marina of Cabopino/Marbella. 10 minutes by car to the old town of Marbellla. South facing. Views to the private garden and pool. Ample porch and patio entrance including a green area. The plot measures 419 m2 and boasts a well maintained mature private garden and swimming-pool. Gated entrance. Very light and bright throughout. Main house: Open living room with fireplace and dining room. 2 bedrooms plus 2 bathrooms en-suite plus 1 guest toilet. Master bedroom with bath en-suite. Fully fittes kitchen Other features: upper floor can easily be converted into a 3rd bedroom with bathroom lock up garage for 1 car private plot & pool needs renovation superb beachside location in residential area 5 restaurants within a short walking distance

| Setting  Beachside  Close To Shops  Close To Sea  Close To Schools | Orientation South                     | Condition Good Renovation Required       | Pool Private              |
|--------------------------------------------------------------------|---------------------------------------|------------------------------------------|---------------------------|
| Climate Control Hot A/C                                            | <b>Views</b><br>Sea<br>Garden<br>Pool | Features Near Transport Ensuite Bathroom | Furniture Fully Furnished |
| Kitchen<br>Fully Fitted                                            | <b>Garden</b><br>Private              | <b>Parking</b><br>Garage                 |                           |