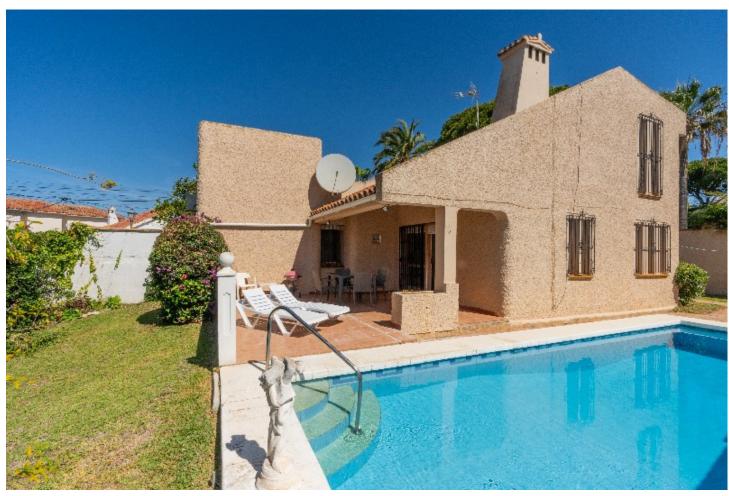

## Sales - House - Marbesa 650.000€

www.mibgroup.es +34 662 58 96 58 info@mibgroup.es

Ref.-ID: MIBGR4753366 Marbesa House

2

2

170 m2

419 m2

Located close by hotels, shops, supermarket, only 150 metres walk to the beach, 5 beach restaurants and close to the beautiful marina of Cabopino/Marbella. 10 minutes by car to the old town of Marbellla. South facing. Views to the private garden and pool. Ample porch and patio entrance including a green area. The plot measures 419 m2 and boasts a well maintained mature private garden and swimming-pool. Gated entrance. Very light and bright throughout. Main house: Open living room with fireplace and dining room. 2 bedrooms plus 2 bathrooms en-suite plus 1 guest toilet. Master bedroom with bath en-suite. Fully fittes kitchen Other features: upper floor can easily be converted into a 3rd bedroom with bathroom lock up garage for 1 car private plot & pool needs renovation superb beachside location in residential area 5 restaurants within a short walking distance

| Setting  Beachside  Close To Shops  Close To Sea  Close To Schools | Orientation South                     | Condition Good Renovation Required       | Pool Private              |
|--------------------------------------------------------------------|---------------------------------------|------------------------------------------|---------------------------|
| Climate Control Hot A/C                                            | <b>Views</b><br>Sea<br>Garden<br>Pool | Features Near Transport Ensuite Bathroom | Furniture Fully Furnished |
| Kitchen<br>Fully Fitted                                            | <b>Garden</b><br>Private              | <b>Parking</b><br>Garage                 |                           |