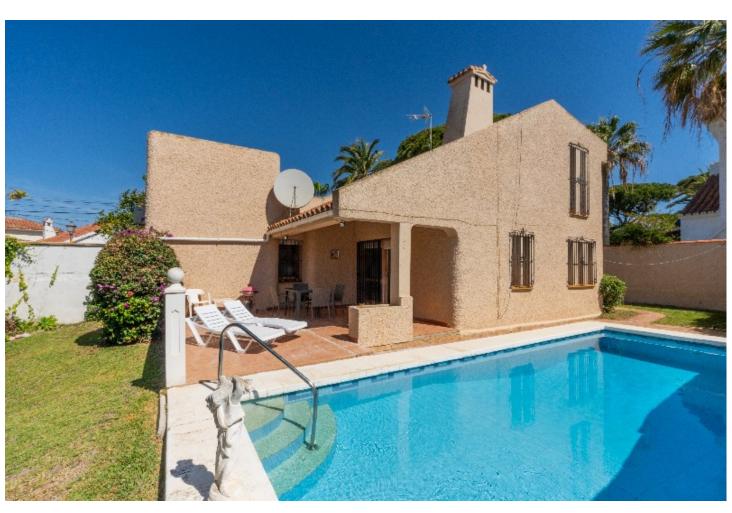

## Sales - House - Marbesa 650.000€

www.mibgroup.es +34 662 58 96 58 info@mibgroup.es

Ref.-ID: MIBGR4753366 Marbesa House

2

2

170 m2

419 m2

Located close by hotels, shops, supermarket, only 150 metres walk to the beach, 5 beach restaurants and close to the beautiful marina of Cabopino/Marbella. 10 minutes by car to the old town of Marbellla. South facing. Views to the private garden and pool. Ample porch and patio entrance including a green area. The plot measures 419 m2 and boasts a well maintained mature private garden and swimming-pool. Gated entrance. Very light and bright throughout. Main house: Open living room with fireplace and dining room. 2 bedrooms plus 2 bathrooms en-suite plus 1 guest toilet. Master bedroom with bath en-suite. Fully fittes kitchen Other features: upper floor can easily be converted into a 3rd bedroom with bathroom lock up garage for 1 car private plot & pool needs renovation superb beachside location in residential area 5 restaurants within a short walking distance