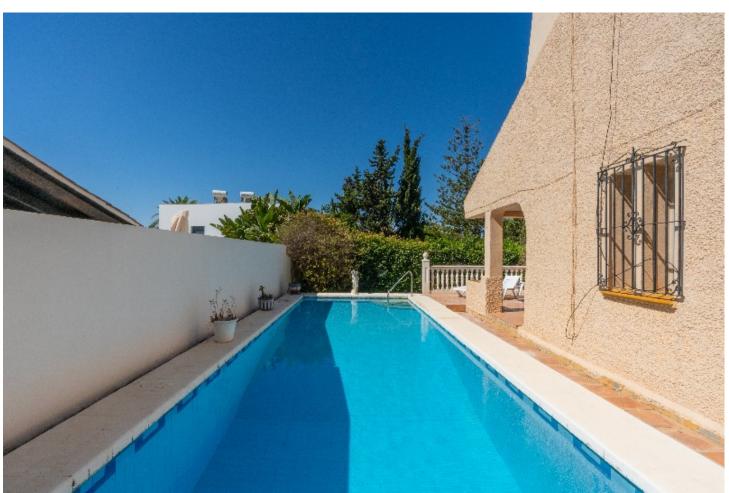

## Sales - House - Marbesa 650.000€

www.mibgroup.es +34 662 58 96 58 info@mibgroup.es

Ref.-ID: MIBGR4753366 Marbesa House

2

2

170 m2

419 m2

Located close by hotels, shops, supermarket, only 150 metres walk to the beach, 5 beach restaurants and close to the beautiful marina of Cabopino/Marbella. 10 minutes by car to the old town of Marbellla. South facing. Views to the private garden and pool. Ample porch and patio entrance including a green area. The plot measures 419 m2 and boasts a well maintained mature private garden and swimming-pool. Gated entrance. Very light and bright throughout. Main house: Open living room with fireplace and dining room. 2 bedrooms plus 2 bathrooms en-suite plus 1 guest toilet. Master bedroom with bath en-suite. Fully fittes kitchen Other features: upper floor can easily be converted into a 3rd bedroom with bathroom lock up garage for 1 car private plot & pool needs renovation superb beachside location in residential area 5 restaurants within a short walking distance

| Setting  Beachside  Close To Shops  Close To Sea  Close To Schools | Orientation South                     | Condition Good Renovation Required       | Pool Private              |
|--------------------------------------------------------------------|---------------------------------------|------------------------------------------|---------------------------|
| Climate Control Hot A/C                                            | <b>Views</b><br>Sea<br>Garden<br>Pool | Features Near Transport Ensuite Bathroom | Furniture Fully Furnished |
| Kitchen<br>Fully Fitted                                            | <b>Garden</b><br>Private              | <b>Parking</b><br>Garage                 |                           |