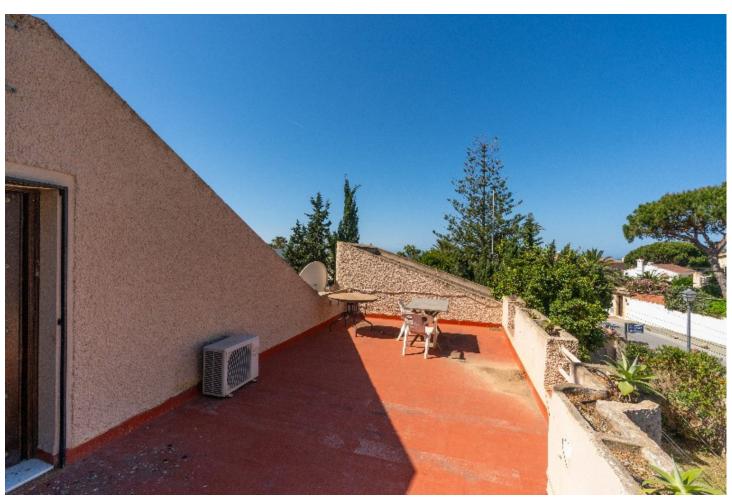

## Sales - House - Marbesa 650.000€

www.mibgroup.es +34 662 58 96 58 info@mibgroup.es

Ref.-ID: MIBGR4753366 Marbesa House

2

2

170 m2

419 m2

Located close by hotels, shops, supermarket, only 150 metres walk to the beach, 5 beach restaurants and close to the beautiful marina of Cabopino/Marbella. 10 minutes by car to the old town of Marbellla. South facing. Views to the private garden and pool. Ample porch and patio entrance including a green area. The plot measures 419 m2 and boasts a well maintained mature private garden and swimming-pool. Gated entrance. Very light and bright throughout. Main house: Open living room with fireplace and dining room. 2 bedrooms plus 2 bathrooms en-suite plus 1 guest toilet. Master bedroom with bath en-suite. Fully fittes kitchen Other features: upper floor can easily be converted into a 3rd bedroom with bathroom lock up garage for 1 car private plot & pool needs renovation superb beachside location in residential area 5 restaurants within a short walking distance