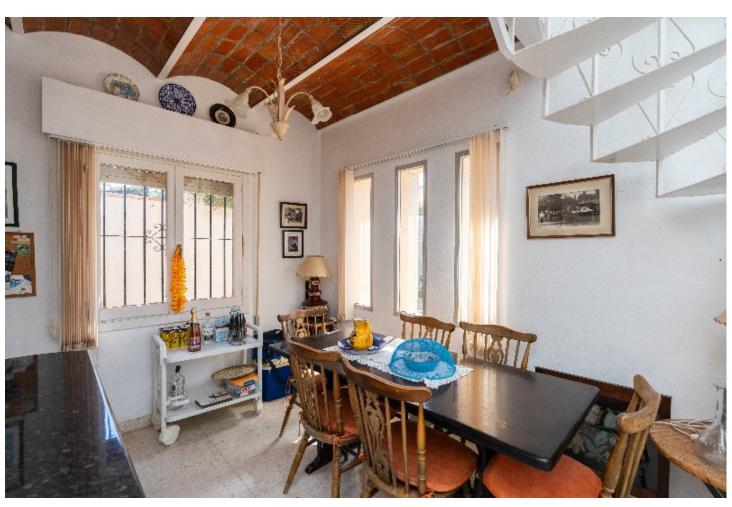

## Sales - House - Marbesa 650.000€

www.mibgroup.es +34 662 58 96 58 info@mibgroup.es

Ref.-ID: MIBGR4753366 Marbesa House

2

2

170 m2

419 m2

Located close by hotels, shops, supermarket, only 150 metres walk to the beach, 5 beach restaurants and close to the beautiful marina of Cabopino/Marbella. 10 minutes by car to the old town of Marbellla. South facing. Views to the private garden and pool. Ample porch and patio entrance including a green area. The plot measures 419 m2 and boasts a well maintained mature private garden and swimming-pool. Gated entrance. Very light and bright throughout. Main house: Open living room with fireplace and dining room. 2 bedrooms plus 2 bathrooms en-suite plus 1 guest toilet. Master bedroom with bath en-suite. Fully fittes kitchen Other features: upper floor can easily be converted into a 3rd bedroom with bathroom lock up garage for 1 car private plot & pool needs renovation superb beachside location in residential area 5 restaurants within a short walking distance