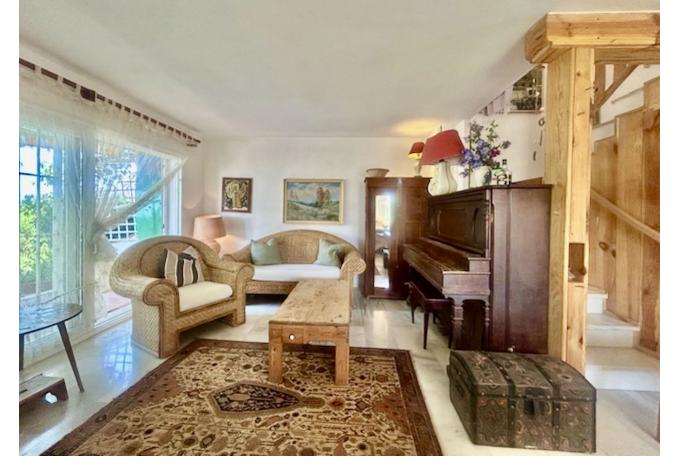

This is a 2 bedroom and 1 1/2 bathroom townhouse situated in a quiet area in the heart of Calahonda. On the entrance level is a kitchen with a hatch, guest toilet, dining and living area. The partly covered terrace has direct access to the perfect maintained communal gardens. On the upper level is a full bathroom with shower and a bath, 2 double bedrooms, both with private balconies and fantastic sea views. There is a roof terrace with beautiful views to the mountains and the Mediterranean. The urbanisation consists of 180 homes that are townhouses, villas and apartments. There are 4 pools to be shared and a beautiful private park area. There is plenty of parking within the urbanisation and a private parking space belonging to the house. A restaurant is just around the corner with a few other services such as a beautician amongst other and 300 meters away to 2 well known additional restaurants and a sports bar. It is 2.5 km to the beach and there is easy access to the motorway going to the direction of Gibraltar or Málaga. Townhouse, Calahonda, Costa del Sol. 2 Bedrooms, 2 Bathrooms, Built 0 m². Setting: Close To Golf, Close To Shops, Close To Sea, Urbanisation. Orientation: East, South, West. Condition: Good. Pool: Communal. Climate Control: Air Conditioning. Views: Sea, Mountain, Panoramic. Features: Covered Terrace, Private Terrace, Solarium. Furniture: Not Furnished. Garden: Communal. Parking: Open, Street, More Than One, Communal, Private. Category: Holiday Homes, Investment, Resale.