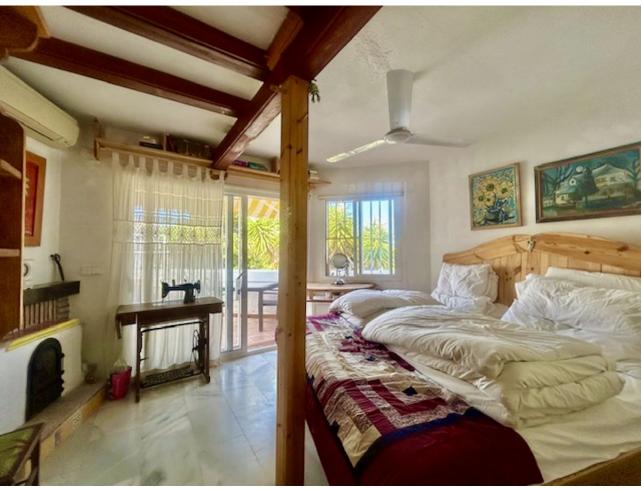

This is a 2 bedroom and 1 1/2 bathroom townhouse situated in a quiet area in the heart of Calahonda. On the entrance level is a kitchen with a hatch, guest toilet, dining and living area. The partly covered terrace has direct access to the perfect maintained communal gardens. On the upper level is a full bathroom with shower and a bath, 2 double bedrooms, both with private balconies and fantastic sea views. There is a roof terrace with beautiful views to the mountains and the Mediterranean. The urbanisation consists of 180 homes that are townhouses, villas and apartments. There are 4 pools to be shared and a beautiful private park area. There is plenty of parking within the urbanisation and a private parking space belonging to the house. A restaurant is just around the corner with a few other services such as a beautician amongst other and 300 meters away to 2 well known additional restaurants and a sports bar. It is 2.5 km to the beach and there is easy access to the motorway going to the direction of Gibraltar or Málaga. Townhouse, Calahonda, Costa del Sol. 2 Bedrooms, 2 Bathrooms, Built 0 m². Setting: Close To Golf, Close To Shops, Close To Sea, Urbanisation. Orientation: East, South, West. Condition: Good. Pool: Communal. Climate Control: Air Conditioning. Views: Sea, Mountain, Panoramic. Features: Covered Terrace, Private Terrace, Solarium. Furniture: Not Furnished. Garden: Communal. Parking: Open, Street, More Than One, Communal, Private. Category: Holiday Homes, Investment, Resale.