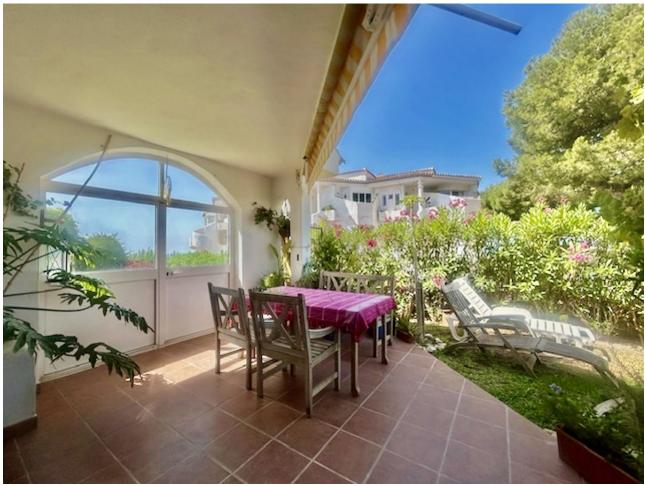

This is a 2 bedroom and 1 1/2 bathroom townhouse situated in a quiet area in the heart of Calahonda. On the entrance level is a kitchen with a hatch, guest toilet, dining and living area. The partly covered terrace has direct access to the perfect maintained communal gardens. On the upper level is a full bathroom with shower and a bath, 2 double bedrooms, both with private balconies and fantastic sea views. There is a roof terrace with beautiful views to the mountains and the Mediterranean. The urbanisation consists of 180 homes that are townhouses, villas and apartments. There are 4 pools to be shared and a beautiful private park area. There is plenty of parking within the urbanisation and a private parking space belonging to the house. A restaurant is just around the corner with a few other services such as a beautician amongst other and 300 meters away to 2 well known additional restaurants and a sports bar. It is 2.5 km to the beach and there is easy access to the motorway going to the direction of Gibraltar or Málaga. Townhouse, Calahonda, Costa del Sol. 2 Bedrooms, 2 Bathrooms, Built 0 m². Setting: Close To Golf, Close To Shops, Close To Sea, Urbanisation. Orientation: East, South, West. Condition: Good. Pool: Communal. Climate Control: Air Conditioning. Views: Sea, Mountain, Panoramic. Features: Covered Terrace, Private Terrace, Solarium. Furniture: Not Furnished. Garden: Communal. Parking: Open, Street, More Than One, Communal, Private. Category: Holiday Homes, Investment, Resale.