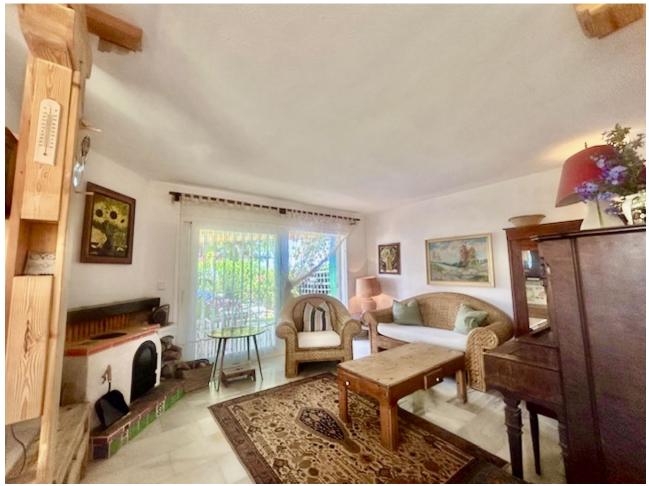

This is a 2 bedroom and 1 1/2 bathroom townhouse situated in a quiet area in the heart of Calahonda. On the entrance level is a kitchen with a hatch, guest toilet, dining and living area. The partly covered terrace has direct access to the perfect maintained communal gardens. On the upper level is a full bathroom with shower and a bath, 2 double bedrooms, both with private balconies and fantastic sea views. There is a roof terrace with beautiful views to the mountains and the Mediterranean. The urbanisation consists of 180 homes that are townhouses, villas and apartments. There are 4 pools to be shared and a beautiful private park area. There is plenty of parking within the urbanisation and a private parking space belonging to the house. A restaurant is just around the corner with a few other services such as a beautician amongst other and 300 meters away to 2 well known additional restaurants and a sports bar. It is 2.5 km to the beach and there is easy access to the motorway going to the direction of Gibraltar or Málaga. Townhouse, Calahonda, Costa del Sol. 2 Bedrooms, 2 Bathrooms, Built 0 m². Setting: Close To Golf, Close To Shops, Close To Sea, Urbanisation. Orientation: East, South, West. Condition: Good. Pool: Communal. Climate Control: Air Conditioning. Views: Sea, Mountain, Panoramic. Features: Covered Terrace, Private Terrace, Solarium. Furniture: Not Furnished. Garden: Communal. Parking: Open, Street, More Than One, Communal, Private. Category: Holiday Homes, Investment, Resale.