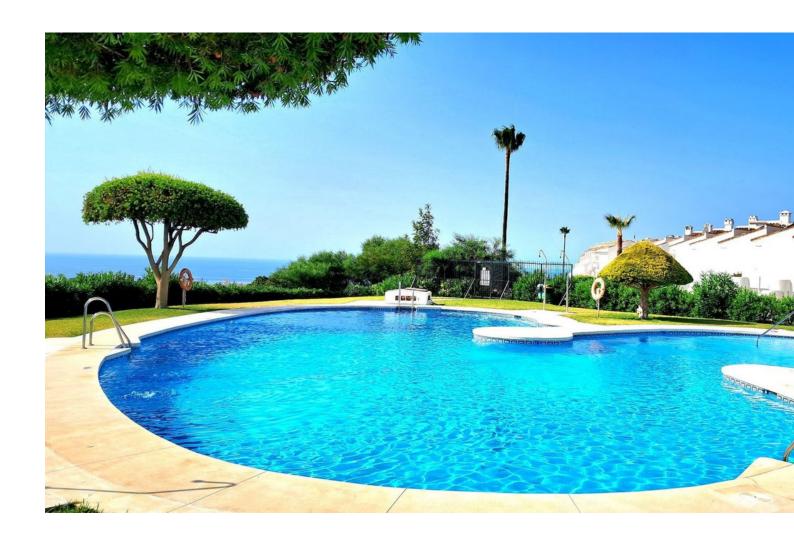

This is a 2 bedroom and 1 1/2 bathroom townhouse situated in a quiet area in the heart of Calahonda. On the entrance level is a kitchen with a hatch, guest toilet, dining and living area. The partly covered terrace has direct access to the perfect maintained communal gardens. On the upper level is a full bathroom with shower and a bath, 2 double bedrooms, both with private balconies and fantastic sea views. There is a roof terrace with beautiful views to the mountains and the Mediterranean. The urbanisation consists of 180 homes that are townhouses, villas and apartments. There are 4 pools to be shared and a beautiful private park area. There is plenty of parking within the urbanisation and a private parking space belonging to the house. A restaurant is just around the corner with a few other services such as a beautician amongst other and 300 meters away to 2 well known additional restaurants and a sports bar. It is 2.5 km to the beach and there is easy access to the motorway going to the direction of Gibraltar or Málaga. Townhouse, Calahonda, Costa del Sol. 2 Bedrooms, 2 Bathrooms, Built 0 m². Setting: Close To Golf, Close To Shops, Close To Sea, Urbanisation. Orientation: East, South, West. Condition: Good. Pool: Communal. Climate Control: Air Conditioning. Views: Sea, Mountain, Panoramic. Features: Covered Terrace, Private Terrace, Solarium. Furniture: Not Furnished. Garden: Communal. Parking: Open, Street, More Than One, Communal, Private. Category: Holiday Homes, Investment, Resale.