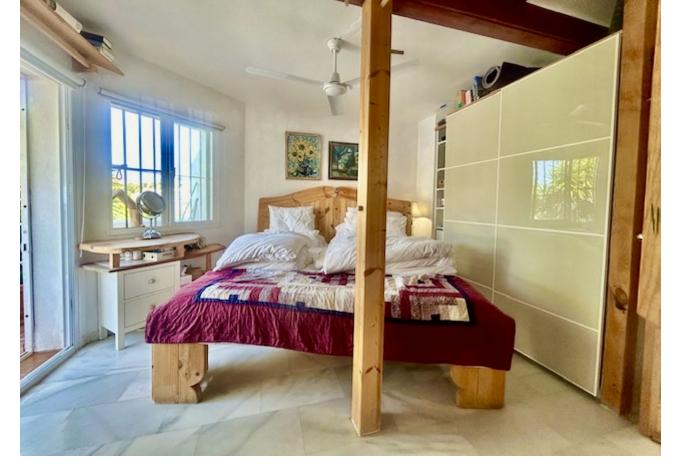

This is a 2 bedroom and 1 1/2 bathroom townhouse situated in a quiet area in the heart of Calahonda. On the entrance level is a kitchen with a hatch, guest toilet, dining and living area. The partly covered terrace has direct access to the perfect maintained communal gardens. On the upper level is a full bathroom with shower and a bath, 2 double bedrooms, both with private balconies and fantastic sea views. There is a roof terrace with beautiful views to the mountains and the Mediterranean. The urbanisation consists of 180 homes that are townhouses, villas and apartments. There are 4 pools to be shared and a beautiful private park area. There is plenty of parking within the urbanisation and a private parking space belonging to the house. A restaurant is just around the corner with a few other services such as a beautician amongst other and 300 meters away to 2 well known additional restaurants and a sports bar. It is 2.5 km to the beach and there is easy access to the motorway going to the direction of Gibraltar or Málaga. Townhouse, Calahonda, Costa del Sol. 2 Bedrooms, 2 Bathrooms, Built 0 m². Setting: Close To Golf, Close To Shops, Close To Sea, Urbanisation. Orientation: East, South, West. Condition: Good. Pool: Communal. Climate Control: Air Conditioning. Views: Sea, Mountain, Panoramic. Features: Covered Terrace, Private Terrace, Solarium. Furniture: Not Furnished. Garden: Communal. Parking: Open, Street, More Than One, Communal, Private. Category: Holiday Homes, Investment, Resale.