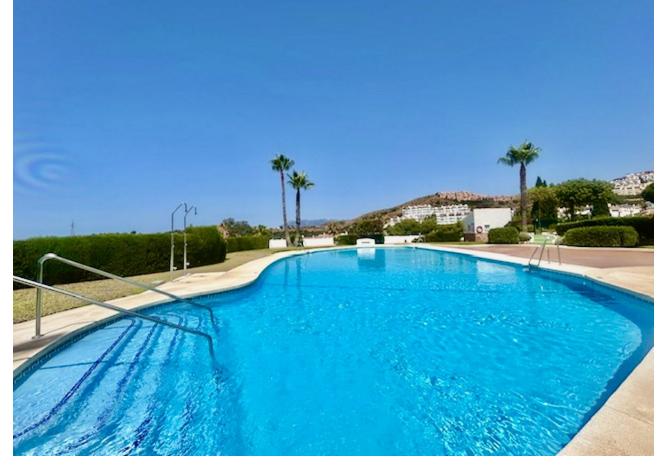

This is a 2 bedroom and 1 1/2 bathroom townhouse situated in a quiet area in the heart of Calahonda. On the entrance level is a kitchen with a hatch, guest toilet, dining and living area. The partly covered terrace has direct access to the perfect maintained communal gardens. On the upper level is a full bathroom with shower and a bath, 2 double bedrooms, both with private balconies and fantastic sea views. There is a roof terrace with beautiful views to the mountains and the Mediterranean. The urbanisation consists of 180 homes that are townhouses, villas and apartments. There are 4 pools to be shared and a beautiful private park area. There is plenty of parking within the urbanisation and a private parking space belonging to the house. A restaurant is just around the corner with a few other services such as a beautician amongst other and 300 meters away to 2 well known additional restaurants and a sports bar. It is 2.5 km to the beach and there is easy access to the motorway going to the direction of Gibraltar or Málaga. Townhouse, Calahonda, Costa del Sol. 2 Bedrooms, 2 Bathrooms, Built 0 m². Setting: Close To Golf, Close To Shops, Close To Sea, Urbanisation. Orientation: East, South, West. Condition: Good. Pool: Communal. Climate Control: Air Conditioning. Views: Sea, Mountain, Panoramic. Features: Covered Terrace, Private Terrace, Solarium. Furniture: Not Furnished. Garden: Communal. Parking: Open, Street, More Than One, Communal, Private. Category: Holiday Homes, Investment, Resale.