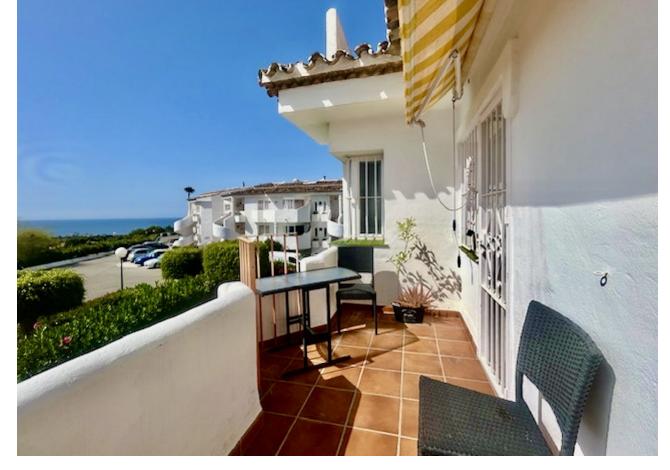

This is a 2 bedroom and 1 1/2 bathroom townhouse situated in a quiet area in the heart of Calahonda. On the entrance level is a kitchen with a hatch, guest toilet, dining and living area. The partly covered terrace has direct access to the perfect maintained communal gardens. On the upper level is a full bathroom with shower and a bath, 2 double bedrooms, both with private balconies and fantastic sea views. There is a roof terrace with beautiful views to the mountains and the Mediterranean. The urbanisation consists of 180 homes that are townhouses, villas and apartments. There are 4 pools to be shared and a beautiful private park area. There is plenty of parking within the urbanisation and a private parking space belonging to the house. A restaurant is just around the corner with a few other services such as a beautician amongst other and 300 meters away to 2 well known additional restaurants and a sports bar. It is 2.5 km to the beach and there is easy access to the motorway going to the direction of Gibraltar or Málaga. Townhouse, Calahonda, Costa del Sol. 2 Bedrooms, 2 Bathrooms, Built 0 m². Setting: Close To Golf, Close To Shops, Close To Sea, Urbanisation. Orientation: East, South, West. Condition: Good. Pool: Communal. Climate Control: Air Conditioning. Views: Sea, Mountain, Panoramic. Features: Covered Terrace, Private Terrace, Solarium. Furniture: Not Furnished. Garden: Communal. Parking: Open, Street, More Than One, Communal, Private. Category: Holiday Homes, Investment, Resale.