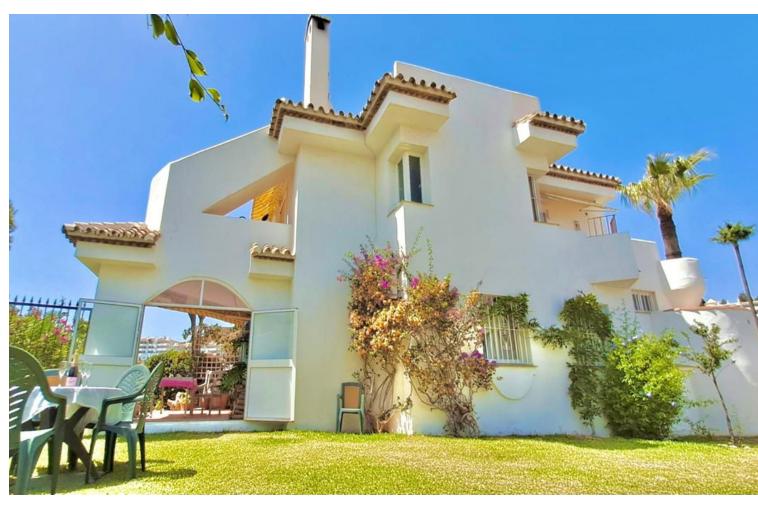

## Sales - House - Calahonda 357.000€

www.mibgroup.es +34 662 58 96 58 info@mibgroup.es

Ref.-ID: MIBGR4753855 Calahonda House

Community: 1,860 EUR / year IBI: 254 EUR / year Rubbish: 128 EUR / year

2

2

185 m<sup>2</sup>

This is a 2 bedroom and 1 1/2 bathroom townhouse situated in a quiet area in the heart of Calahonda. On the entrance level is a kitchen with a hatch, guest toilet, dining and living area. The partly covered terrace has direct access to the perfect maintained communal gardens. On the upper level is a full bathroom with shower and a bath, 2 double bedrooms, both with private balconies and fantastic sea views. There is a roof terrace with beautiful views to the mountains and the Mediterranean. The urbanisation consists of 180 homes that are townhouses, villas and apartments. There are 4 pools to be shared and a beautiful private park area. There is plenty of parking within the urbanisation and a private parking space belonging to the house. A restaurant is just around the corner with a few other services such as a beautician amongst other and 300 meters away to 2 well known additional restaurants and a sports bar. It is 2.5 km to the beach and there is easy access to the motorway going to the direction of Gibraltar or Málaga. Townhouse, Calahonda, Costa del Sol. 2 Bedrooms, 2 Bathrooms, Built 0 m². Setting: Close To Golf, Close To Shops, Close To Sea, Urbanisation. Orientation: East, South, West. Condition: Good. Pool: Communal. Climate Control: Air Conditioning. Views: Sea, Mountain, Panoramic. Features: Covered Terrace, Private Terrace, Solarium. Furniture: Not Furnished. Garden: Communal. Parking: Open, Street, More Than One, Communal, Private. Category: Holiday Homes, Investment, Resale.