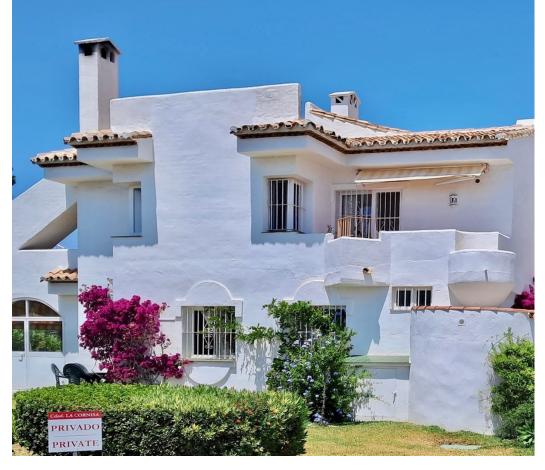

This is a 2 bedroom and 1 1/2 bathroom townhouse situated in a quiet area in the heart of Calahonda. On the entrance level is a kitchen with a hatch, guest toilet, dining and living area. The partly covered terrace has direct access to the perfect maintained communal gardens. On the upper level is a full bathroom with shower and a bath, 2 double bedrooms, both with private balconies and fantastic sea views. There is a roof terrace with beautiful views to the mountains and the Mediterranean. The urbanisation consists of 180 homes that are townhouses, villas and apartments. There are 4 pools to be shared and a beautiful private park area. There is plenty of parking within the urbanisation and a private parking space belonging to the house. A restaurant is just around the corner with a few other services such as a beautician amongst other and 300 meters away to 2 well known additional restaurants and a sports bar. It is 2.5 km to the beach and there is easy access to the motorway going to the direction of Gibraltar or Málaga. Townhouse, Calahonda, Costa del Sol. 2 Bedrooms, 2 Bathrooms, Built 0 m². Setting: Close To Golf, Close To Shops, Close To Sea, Urbanisation. Orientation: East, South, West. Condition: Good. Pool: Communal. Climate Control: Air Conditioning. Views: Sea, Mountain, Panoramic. Features: Covered Terrace, Private Terrace, Solarium. Furniture: Not Furnished. Garden: Communal. Parking: Open, Street, More Than One, Communal, Private. Category: Holiday Homes, Investment, Resale.