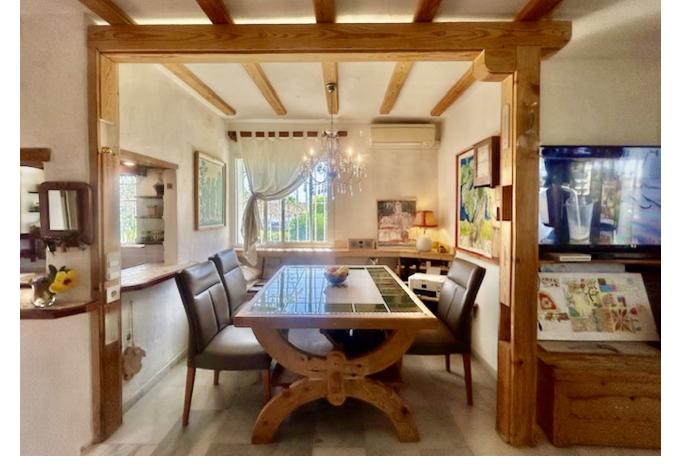

This is a 2 bedroom and 1 1/2 bathroom townhouse situated in a quiet area in the heart of Calahonda. On the entrance level is a kitchen with a hatch, guest toilet, dining and living area. The partly covered terrace has direct access to the perfect maintained communal gardens. On the upper level is a full bathroom with shower and a bath, 2 double bedrooms, both with private balconies and fantastic sea views. There is a roof terrace with beautiful views to the mountains and the Mediterranean. The urbanisation consists of 180 homes that are townhouses, villas and apartments. There are 4 pools to be shared and a beautiful private park area. There is plenty of parking within the urbanisation and a private parking space belonging to the house. A restaurant is just around the corner with a few other services such as a beautician amongst other and 300 meters away to 2 well known additional restaurants and a sports bar. It is 2.5 km to the beach and there is easy access to the motorway going to the direction of Gibraltar or Málaga. Townhouse, Calahonda, Costa del Sol. 2 Bedrooms, 2 Bathrooms, Built 0 m². Setting: Close To Golf, Close To Shops, Close To Sea, Urbanisation. Orientation: East, South, West. Condition: Good. Pool: Communal. Climate Control: Air Conditioning. Views: Sea, Mountain, Panoramic. Features: Covered Terrace, Private Terrace, Solarium. Furniture: Not Furnished. Garden: Communal. Parking: Open, Street, More Than One, Communal, Private. Category: Holiday Homes, Investment, Resale.