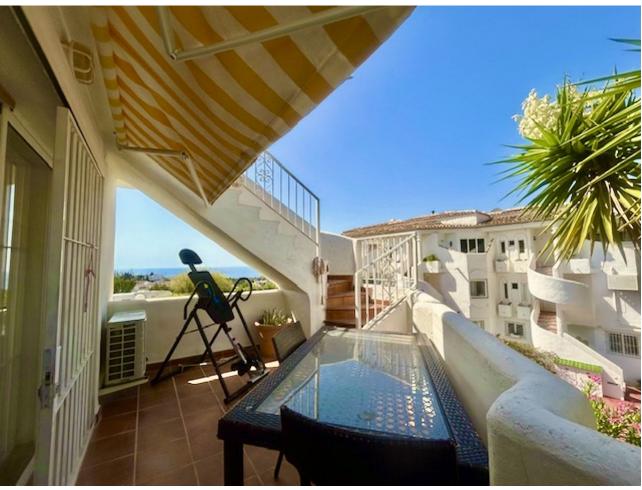

This is a 2 bedroom and 1 1/2 bathroom townhouse situated in a quiet area in the heart of Calahonda. On the entrance level is a kitchen with a hatch, guest toilet, dining and living area. The partly covered terrace has direct access to the perfect maintained communal gardens. On the upper level is a full bathroom with shower and a bath, 2 double bedrooms, both with private balconies and fantastic sea views. There is a roof terrace with beautiful views to the mountains and the Mediterranean. The urbanisation consists of 180 homes that are townhouses, villas and apartments. There are 4 pools to be shared and a beautiful private park area. There is plenty of parking within the urbanisation and a private parking space belonging to the house. A restaurant is just around the corner with a few other services such as a beautician amongst other and 300 meters away to 2 well known additional restaurants and a sports bar. It is 2.5 km to the beach and there is easy access to the motorway going to the direction of Gibraltar or Málaga. Townhouse, Calahonda, Costa del Sol. 2 Bedrooms, 2 Bathrooms, Built 0 m². Setting: Close To Golf, Close To Shops, Close To Sea, Urbanisation. Orientation: East, South, West. Condition: Good. Pool: Communal. Climate Control: Air Conditioning. Views: Sea, Mountain, Panoramic. Features: Covered Terrace, Private Terrace, Solarium. Furniture: Not Furnished. Garden: Communal. Parking: Open, Street, More Than One, Communal, Private. Category: Holiday Homes, Investment, Resale.