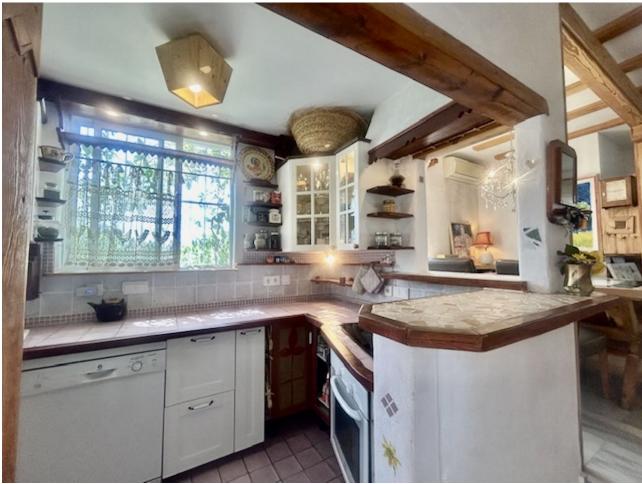

This is a 2 bedroom and 1 1/2 bathroom townhouse situated in a quiet area in the heart of Calahonda. On the entrance level is a kitchen with a hatch, guest toilet, dining and living area. The partly covered terrace has direct access to the perfect maintained communal gardens. On the upper level is a full bathroom with shower and a bath, 2 double bedrooms, both with private balconies and fantastic sea views. There is a roof terrace with beautiful views to the mountains and the Mediterranean. The urbanisation consists of 180 homes that are townhouses, villas and apartments. There are 4 pools to be shared and a beautiful private park area. There is plenty of parking within the urbanisation and a private parking space belonging to the house. A restaurant is just around the corner with a few other services such as a beautician amongst other and 300 meters away to 2 well known additional restaurants and a sports bar. It is 2.5 km to the beach and there is easy access to the motorway going to the direction of Gibraltar or Málaga. Townhouse, Calahonda, Costa del Sol. 2 Bedrooms, 2 Bathrooms, Built 0 m². Setting: Close To Golf, Close To Shops, Close To Sea, Urbanisation. Orientation: East, South, West. Condition: Good. Pool: Communal. Climate Control: Air Conditioning. Views: Sea, Mountain, Panoramic. Features: Covered Terrace, Private Terrace, Solarium. Furniture: Not Furnished. Garden: Communal. Parking: Open, Street, More Than One, Communal, Private. Category: Holiday Homes, Investment, Resale.