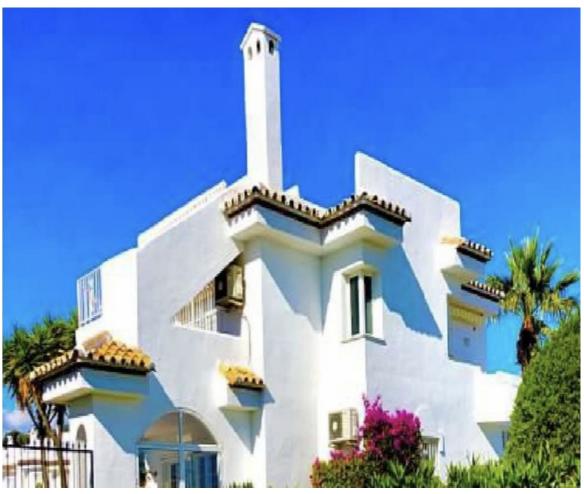

This is a 2 bedroom and 1 1/2 bathroom townhouse situated in a quiet area in the heart of Calahonda. On the entrance level is a kitchen with a hatch, guest toilet, dining and living area. The partly covered terrace has direct access to the perfect maintained communal gardens. On the upper level is a full bathroom with shower and a bath, 2 double bedrooms, both with private balconies and fantastic sea views. There is a roof terrace with beautiful views to the mountains and the Mediterranean. The urbanisation consists of 180 homes that are townhouses, villas and apartments. There are 4 pools to be shared and a beautiful private park area. There is plenty of parking within the urbanisation and a private parking space belonging to the house. A restaurant is just around the corner with a few other services such as a beautician amongst other and 300 meters away to 2 well known additional restaurants and a sports bar. It is 2.5 km to the beach and there is easy access to the motorway going to the direction of Gibraltar or Málaga. Townhouse, Calahonda, Costa del Sol. 2 Bedrooms, 2 Bathrooms, Built 0 m². Setting: Close To Golf, Close To Shops, Close To Sea, Urbanisation. Orientation: East, South, West. Condition: Good. Pool: Communal. Climate Control: Air Conditioning. Views: Sea, Mountain, Panoramic. Features: Covered Terrace, Private Terrace, Solarium. Furniture: Not Furnished. Garden: Communal. Parking: Open, Street, More Than One, Communal, Private. Category: Holiday Homes, Investment, Resale.