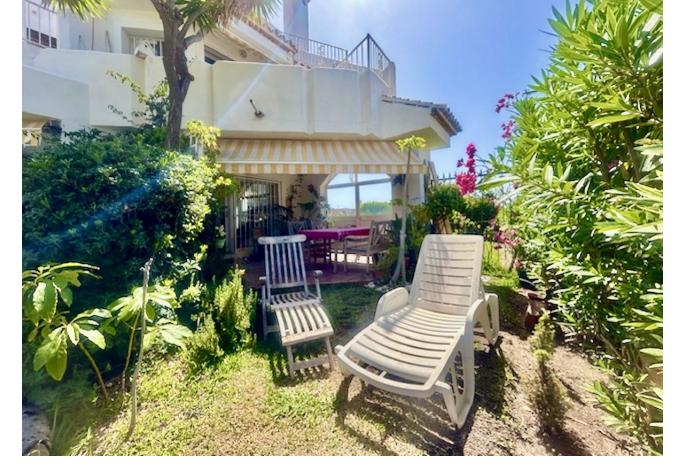

This is a 2 bedroom and 1 1/2 bathroom townhouse situated in a quiet area in the heart of Calahonda. On the entrance level is a kitchen with a hatch, guest toilet, dining and living area. The partly covered terrace has direct access to the perfect maintained communal gardens. On the upper level is a full bathroom with shower and a bath, 2 double bedrooms, both with private balconies and fantastic sea views. There is a roof terrace with beautiful views to the mountains and the Mediterranean. The urbanisation consists of 180 homes that are townhouses, villas and apartments. There are 4 pools to be shared and a beautiful private park area. There is plenty of parking within the urbanisation and a private parking space belonging to the house. A restaurant is just around the corner with a few other services such as a beautician amongst other and 300 meters away to 2 well known additional restaurants and a sports bar. It is 2.5 km to the beach and there is easy access to the motorway going to the direction of Gibraltar or Málaga. Townhouse, Calahonda, Costa del Sol. 2 Bedrooms, 2 Bathrooms, Built 0 m². Setting: Close To Golf, Close To Shops, Close To Sea, Urbanisation. Orientation: East, South, West. Condition: Good. Pool: Communal. Climate Control: Air Conditioning. Views: Sea, Mountain, Panoramic. Features: Covered Terrace, Private Terrace, Solarium. Furniture: Not Furnished. Garden: Communal. Parking: Open, Street, More Than One, Communal, Private. Category: Holiday Homes, Investment, Resale.