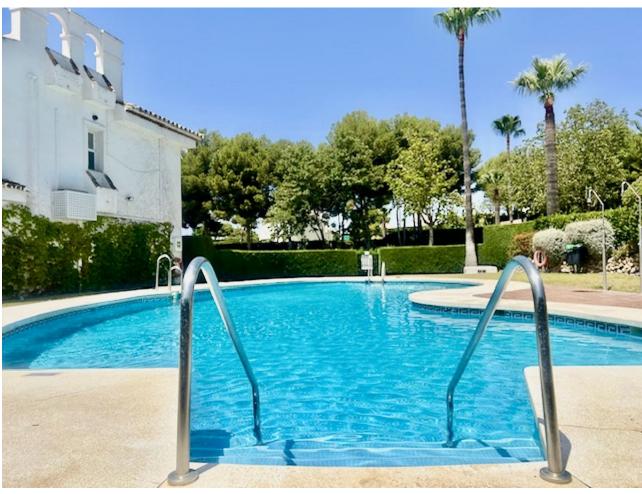

This is a 2 bedroom and 1 1/2 bathroom townhouse situated in a quiet area in the heart of Calahonda. On the entrance level is a kitchen with a hatch, guest toilet, dining and living area. The partly covered terrace has direct access to the perfect maintained communal gardens. On the upper level is a full bathroom with shower and a bath, 2 double bedrooms, both with private balconies and fantastic sea views. There is a roof terrace with beautiful views to the mountains and the Mediterranean. The urbanisation consists of 180 homes that are townhouses, villas and apartments. There are 4 pools to be shared and a beautiful private park area. There is plenty of parking within the urbanisation and a private parking space belonging to the house. A restaurant is just around the corner with a few other services such as a beautician amongst other and 300 meters away to 2 well known additional restaurants and a sports bar. It is 2.5 km to the beach and there is easy access to the motorway going to the direction of Gibraltar or Málaga. Townhouse, Calahonda, Costa del Sol. 2 Bedrooms, 2 Bathrooms, Built 0 m². Setting: Close To Golf, Close To Shops, Close To Sea, Urbanisation. Orientation: East, South, West. Condition: Good. Pool: Communal. Climate Control: Air Conditioning. Views: Sea, Mountain, Panoramic. Features: Covered Terrace, Private Terrace, Solarium. Furniture: Not Furnished. Garden: Communal. Parking: Open, Street, More Than One, Communal, Private. Category: Holiday Homes, Investment, Resale.