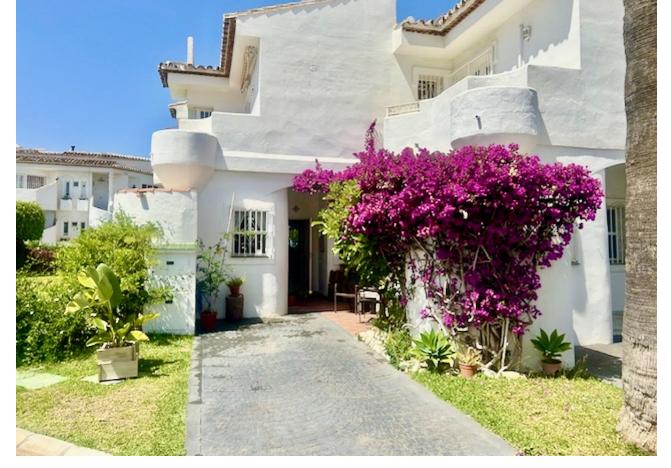

This is a 2 bedroom and 1 1/2 bathroom townhouse situated in a quiet area in the heart of Calahonda. On the entrance level is a kitchen with a hatch, guest toilet, dining and living area. The partly covered terrace has direct access to the perfect maintained communal gardens. On the upper level is a full bathroom with shower and a bath, 2 double bedrooms, both with private balconies and fantastic sea views. There is a roof terrace with beautiful views to the mountains and the Mediterranean. The urbanisation consists of 180 homes that are townhouses, villas and apartments. There are 4 pools to be shared and a beautiful private park area. There is plenty of parking within the urbanisation and a private parking space belonging to the house. A restaurant is just around the corner with a few other services such as a beautician amongst other and 300 meters away to 2 well known additional restaurants and a sports bar. It is 2.5 km to the beach and there is easy access to the motorway going to the direction of Gibraltar or Málaga. Townhouse, Calahonda, Costa del Sol. 2 Bedrooms, 2 Bathrooms, Built 0 m². Setting: Close To Golf, Close To Shops, Close To Sea, Urbanisation. Orientation: East, South, West. Condition: Good. Pool: Communal. Climate Control: Air Conditioning. Views: Sea, Mountain, Panoramic. Features: Covered Terrace, Private Terrace, Solarium. Furniture: Not Furnished. Garden: Communal. Parking: Open, Street, More Than One, Communal, Private. Category: Holiday Homes, Investment, Resale.