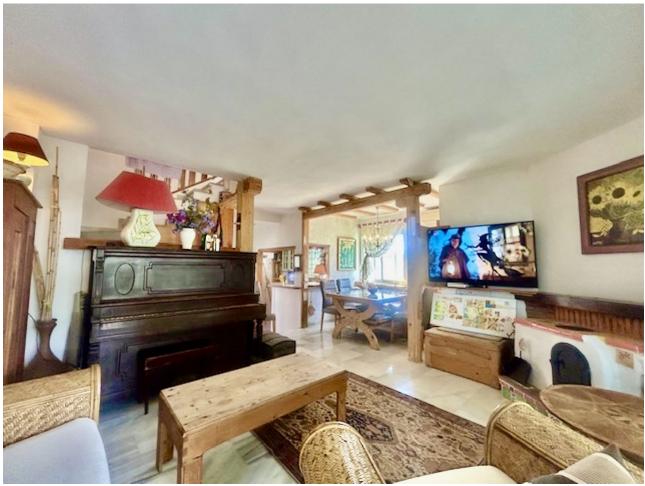

This is a 2 bedroom and 1 1/2 bathroom townhouse situated in a quiet area in the heart of Calahonda. On the entrance level is a kitchen with a hatch, guest toilet, dining and living area. The partly covered terrace has direct access to the perfect maintained communal gardens. On the upper level is a full bathroom with shower and a bath, 2 double bedrooms, both with private balconies and fantastic sea views. There is a roof terrace with beautiful views to the mountains and the Mediterranean. The urbanisation consists of 180 homes that are townhouses, villas and apartments. There are 4 pools to be shared and a beautiful private park area. There is plenty of parking within the urbanisation and a private parking space belonging to the house. A restaurant is just around the corner with a few other services such as a beautician amongst other and 300 meters away to 2 well known additional restaurants and a sports bar. It is 2.5 km to the beach and there is easy access to the motorway going to the direction of Gibraltar or Málaga. Townhouse, Calahonda, Costa del Sol. 2 Bedrooms, 2 Bathrooms, Built 0 m². Setting: Close To Golf, Close To Shops, Close To Sea, Urbanisation. Orientation: East, South, West. Condition: Good. Pool: Communal. Climate Control: Air Conditioning. Views: Sea, Mountain, Panoramic. Features: Covered Terrace, Private Terrace, Solarium. Furniture: Not Furnished. Garden: Communal. Parking: Open, Street, More Than One, Communal, Private. Category: Holiday Homes, Investment, Resale.