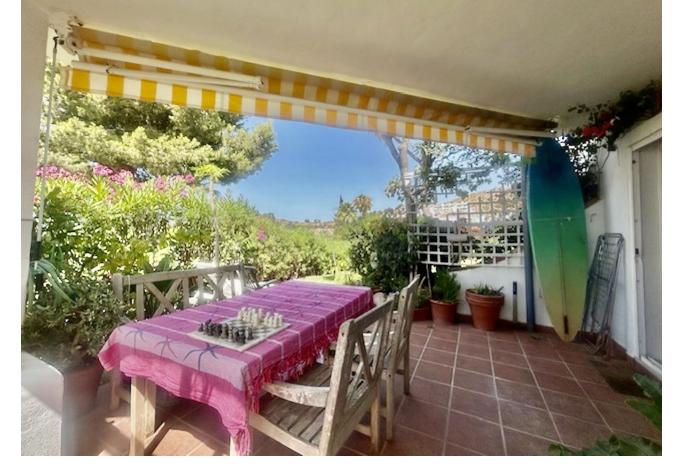

This is a 2 bedroom and 1 1/2 bathroom townhouse situated in a quiet area in the heart of Calahonda. On the entrance level is a kitchen with a hatch, guest toilet, dining and living area. The partly covered terrace has direct access to the perfect maintained communal gardens. On the upper level is a full bathroom with shower and a bath, 2 double bedrooms, both with private balconies and fantastic sea views. There is a roof terrace with beautiful views to the mountains and the Mediterranean. The urbanisation consists of 180 homes that are townhouses, villas and apartments. There are 4 pools to be shared and a beautiful private park area. There is plenty of parking within the urbanisation and a private parking space belonging to the house. A restaurant is just around the corner with a few other services such as a beautician amongst other and 300 meters away to 2 well known additional restaurants and a sports bar. It is 2.5 km to the beach and there is easy access to the motorway going to the direction of Gibraltar or Málaga. Townhouse, Calahonda, Costa del Sol. 2 Bedrooms, 2 Bathrooms, Built 0 m². Setting: Close To Golf, Close To Shops, Close To Sea, Urbanisation. Orientation: East, South, West. Condition: Good. Pool: Communal. Climate Control: Air Conditioning. Views: Sea, Mountain, Panoramic. Features: Covered Terrace, Private Terrace, Solarium. Furniture: Not Furnished. Garden: Communal. Parking: Open, Street, More Than One, Communal, Private. Category: Holiday Homes, Investment, Resale.