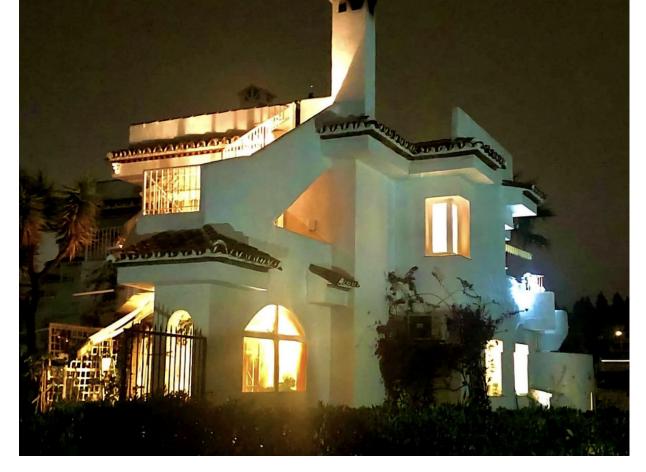

This is a 2 bedroom and 1 1/2 bathroom townhouse situated in a quiet area in the heart of Calahonda. On the entrance level is a kitchen with a hatch, guest toilet, dining and living area. The partly covered terrace has direct access to the perfect maintained communal gardens. On the upper level is a full bathroom with shower and a bath, 2 double bedrooms, both with private balconies and fantastic sea views. There is a roof terrace with beautiful views to the mountains and the Mediterranean. The urbanisation consists of 180 homes that are townhouses, villas and apartments. There are 4 pools to be shared and a beautiful private park area. There is plenty of parking within the urbanisation and a private parking space belonging to the house. A restaurant is just around the corner with a few other services such as a beautician amongst other and 300 meters away to 2 well known additional restaurants and a sports bar. It is 2.5 km to the beach and there is easy access to the motorway going to the direction of Gibraltar or Málaga. Townhouse, Calahonda, Costa del Sol. 2 Bedrooms, 2 Bathrooms, Built 0 m². Setting: Close To Golf, Close To Shops, Close To Sea, Urbanisation. Orientation: East, South, West. Condition: Good. Pool: Communal. Climate Control: Air Conditioning. Views: Sea, Mountain, Panoramic. Features: Covered Terrace, Private Terrace, Solarium. Furniture: Not Furnished. Garden: Communal. Parking: Open, Street, More Than One, Communal, Private. Category: Holiday Homes, Investment, Resale.