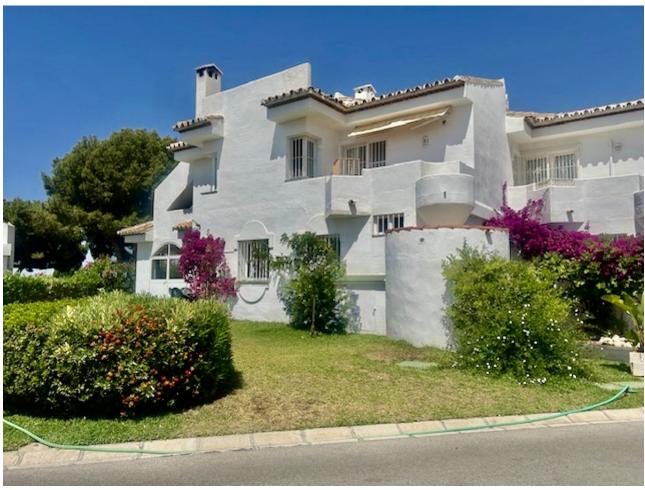

This is a 2 bedroom and 1 1/2 bathroom townhouse situated in a quiet area in the heart of Calahonda. On the entrance level is a kitchen with a hatch, guest toilet, dining and living area. The partly covered terrace has direct access to the perfect maintained communal gardens. On the upper level is a full bathroom with shower and a bath, 2 double bedrooms, both with private balconies and fantastic sea views. There is a roof terrace with beautiful views to the mountains and the Mediterranean. The urbanisation consists of 180 homes that are townhouses, villas and apartments. There are 4 pools to be shared and a beautiful private park area. There is plenty of parking within the urbanisation and a private parking space belonging to the house. A restaurant is just around the corner with a few other services such as a beautician amongst other and 300 meters away to 2 well known additional restaurants and a sports bar. It is 2.5 km to the beach and there is easy access to the motorway going to the direction of Gibraltar or Málaga. Townhouse, Calahonda, Costa del Sol. 2 Bedrooms, 2 Bathrooms, Built 0 m². Setting: Close To Golf, Close To Shops, Close To Sea, Urbanisation. Orientation: East, South, West. Condition: Good. Pool: Communal. Climate Control: Air Conditioning. Views: Sea, Mountain, Panoramic. Features: Covered Terrace, Private Terrace, Solarium. Furniture: Not Furnished. Garden: Communal. Parking: Open, Street, More Than One, Communal, Private. Category: Holiday Homes, Investment, Resale.