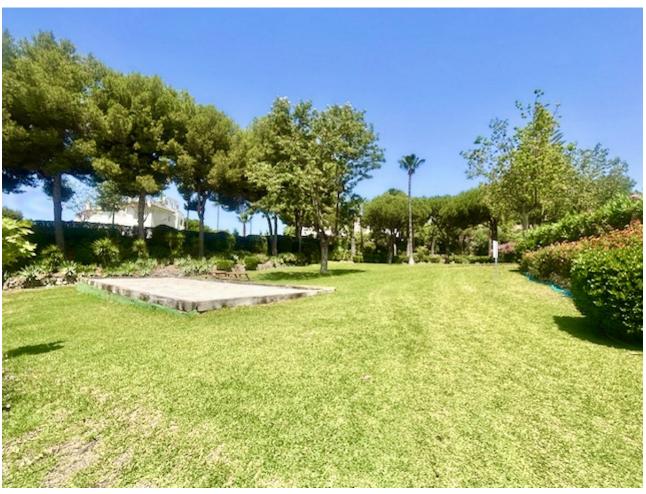

This is a 2 bedroom and 1 1/2 bathroom townhouse situated in a quiet area in the heart of Calahonda. On the entrance level is a kitchen with a hatch, guest toilet, dining and living area. The partly covered terrace has direct access to the perfect maintained communal gardens. On the upper level is a full bathroom with shower and a bath, 2 double bedrooms, both with private balconies and fantastic sea views. There is a roof terrace with beautiful views to the mountains and the Mediterranean. The urbanisation consists of 180 homes that are townhouses, villas and apartments. There are 4 pools to be shared and a beautiful private park area. There is plenty of parking within the urbanisation and a private parking space belonging to the house. A restaurant is just around the corner with a few other services such as a beautician amongst other and 300 meters away to 2 well known additional restaurants and a sports bar. It is 2.5 km to the beach and there is easy access to the motorway going to the direction of Gibraltar or Málaga. Townhouse, Calahonda, Costa del Sol. 2 Bedrooms, 2 Bathrooms, Built 0 m². Setting: Close To Golf, Close To Shops, Close To Sea, Urbanisation. Orientation: East, South, West. Condition: Good. Pool: Communal. Climate Control: Air Conditioning. Views: Sea, Mountain, Panoramic. Features: Covered Terrace, Private Terrace, Solarium. Furniture: Not Furnished. Garden: Communal. Parking: Open, Street, More Than One, Communal, Private. Category: Holiday Homes, Investment, Resale.