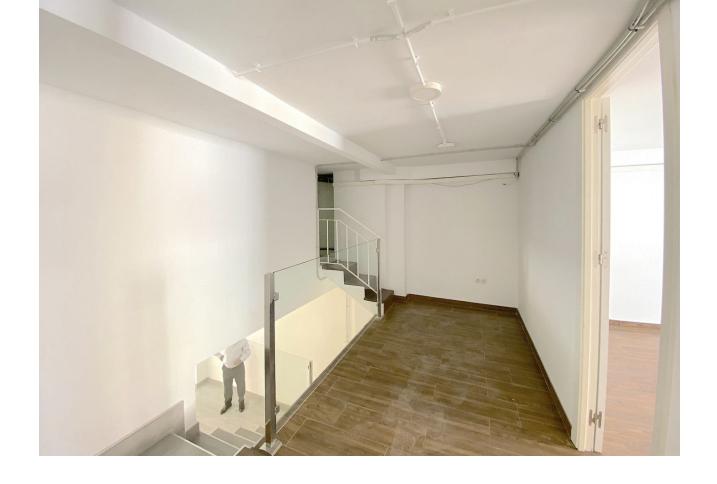

## Sales - Commercial - Fuengirola 395.000€

www.mibgroup.es +34 662 58 96 58 info@mibgroup.es

Ref.-ID: MIBGR4753876 Fuengirola Commercial

Community: 468 EUR / year IBI: 502 EUR / year

2

131 m2

\*\*Prime Commercial Shop in Fuengirola, Costa del Sol\*\* Discover the perfect opportunity to establish your business in the heart of Fuengirola, Costa del Sol. This prime commercial property boasts a generous 131 m² built area and 111 m² of usable space, spread across two floors. Situated at street level in a bustling commercial area, this shop offers excellent visibility and foot traffic, making it ideal for a variety of retail or service-oriented businesses. The property, built in 1970, is in good condition and features modern amenities such as fiber optic internet connectivity. The shop is oriented to the east, ensuring ample natural light throughout the day. While the interior is not furnished and the kitchen is not fitted, this allows for complete customization to suit your specific business needs. Additionally, communal parking is available for both staff and customers, adding to the convenience. With its strategic location close to other shops and essential utilities like electricity already in place, this commercial property is a fantastic investment. Don't miss out on the chance to make your mark in one of Costa del Sol's most vibrant towns. Contact us today to schedule a viewing and explore the endless possibilities this space has to offer!