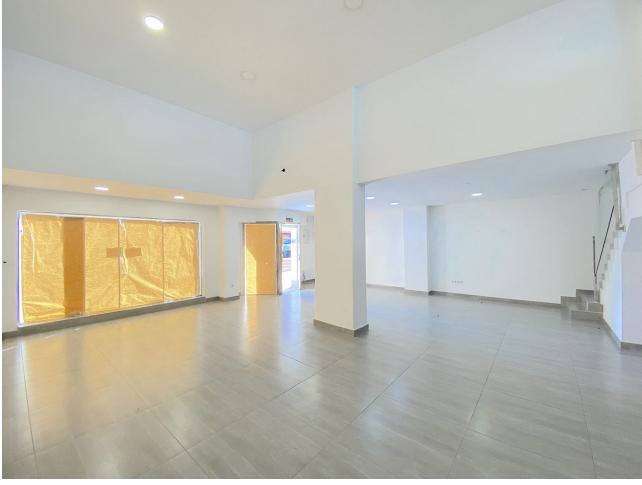

## Sales - Commercial - Fuengirola 395.000€

www.mibgroup.es +34 662 58 96 58 info@mibgroup.es

Ref.-ID: MIBGR4753876 Fuengirola Commercial

Community: 468 EUR / year IBI: 502 EUR / year

2

131 m2

\*\*Prime Commercial Shop in Fuengirola, Costa del Sol\*\* Discover the perfect opportunity to establish your business in the heart of Fuengirola, Costa del Sol. This prime commercial property boasts a generous 131 m² built area and 111 m² of usable space, spread across two floors. Situated at street level in a bustling commercial area, this shop offers excellent visibility and foot traffic, making it ideal for a variety of retail or service-oriented businesses. The property, built in 1970, is in good condition and features modern amenities such as fiber optic internet connectivity. The shop is oriented to the east, ensuring ample natural light throughout the day. While the interior is not furnished and the kitchen is not fitted, this allows for complete customization to suit your specific business needs. Additionally, communal parking is available for both staff and customers, adding to the convenience. With its strategic location close to other shops and essential utilities like electricity already in place, this commercial property is a fantastic investment. Don't miss out on the chance to make your mark in one of Costa del Sol's most vibrant towns. Contact us today to schedule a viewing and explore the endless possibilities this space has to offer!