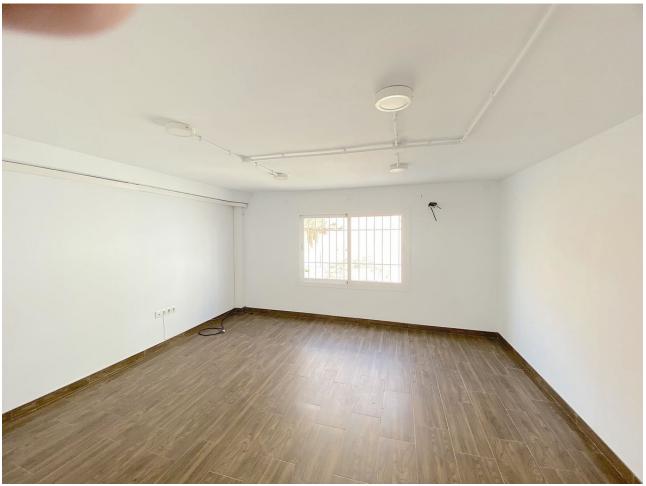

## Sales - Commercial - Fuengirola 395.000€

www.mibgroup.es +34 662 58 96 58 info@mibgroup.es

Ref.-ID: MIBGR4753876 Fuengirola Commercial

Community: 468 EUR / year IBI: 502 EUR / year

2

131 m2

\*\*Prime Commercial Shop in Fuengirola, Costa del Sol\*\* Discover the perfect opportunity to establish your business in the heart of Fuengirola, Costa del Sol. This prime commercial property boasts a generous 131 m² built area and 111 m² of usable space, spread across two floors. Situated at street level in a bustling commercial area, this shop offers excellent visibility and foot traffic, making it ideal for a variety of retail or service-oriented businesses. The property, built in 1970, is in good condition and features modern amenities such as fiber optic internet connectivity. The shop is oriented to the east, ensuring ample natural light throughout the day. While the interior is not furnished and the kitchen is not fitted, this allows for complete customization to suit your specific business needs. Additionally, communal parking is available for both staff and customers, adding to the convenience. With its strategic location close to other shops and essential utilities like electricity already in place, this commercial property is a fantastic investment. Don't miss out on the chance to make your mark in one of Costa del Sol's most vibrant towns. Contact us today to schedule a viewing and explore the endless possibilities this space has to offer!

| Town Commercial Area Close To Shops | <b>Orientation</b> East | <b>Condition</b><br>Good | <b>Features</b> Fiber Optic  |
|-------------------------------------|-------------------------|--------------------------|------------------------------|
| Furniture  Not Furnished            | Kitchen<br>Not Fitted   | Parking  Communal        | <b>Utilities</b> Electricity |