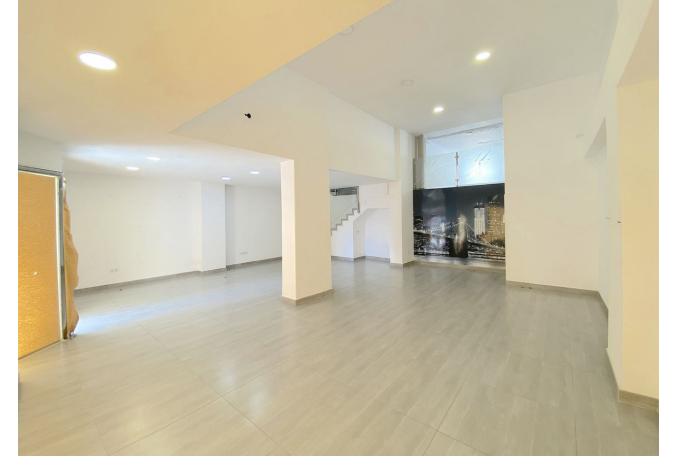

## Sales - Commercial - Fuengirola 395.000€

www.mibgroup.es +34 662 58 96 58 info@mibgroup.es

Ref.-ID: MIBGR4753876 Fuengirola Commercial

Community: 468 EUR / year IBI: 502 EUR / year

2

131 m2

\*\*Prime Commercial Shop in Fuengirola, Costa del Sol\*\* Discover the perfect opportunity to establish your business in the heart of Fuengirola, Costa del Sol. This prime commercial property boasts a generous 131 m² built area and 111 m² of usable space, spread across two floors. Situated at street level in a bustling commercial area, this shop offers excellent visibility and foot traffic, making it ideal for a variety of retail or service-oriented businesses. The property, built in 1970, is in good condition and features modern amenities such as fiber optic internet connectivity. The shop is oriented to the east, ensuring ample natural light throughout the day. While the interior is not furnished and the kitchen is not fitted, this allows for complete customization to suit your specific business needs. Additionally, communal parking is available for both staff and customers, adding to the convenience. With its strategic location close to other shops and essential utilities like electricity already in place, this commercial property is a fantastic investment. Don't miss out on the chance to make your mark in one of Costa del Sol's most vibrant towns. Contact us today to schedule a viewing and explore the endless possibilities this space has to offer!