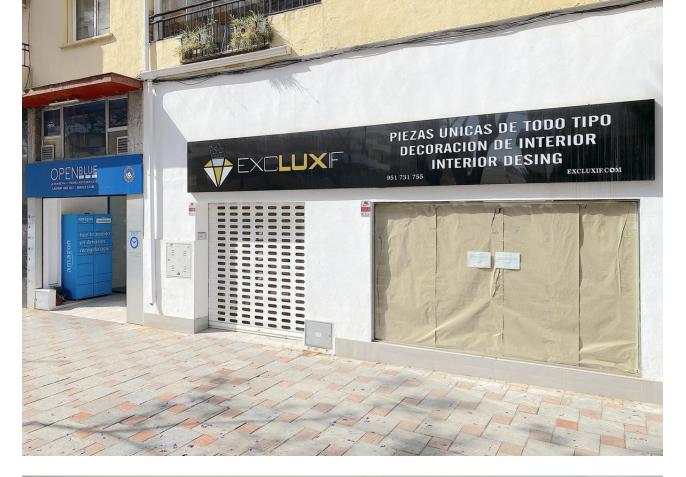

## Sales - Commercial - Fuengirola 395.000€

www.mibgroup.es +34 662 58 96 58 info@mibgroup.es

Ref.-ID: MIBGR4753876 Fuengirola Commercial

Community: 468 EUR / year IBI: 502 EUR / year

2

131 m2

\*\*Prime Commercial Shop in Fuengirola, Costa del Sol\*\* Discover the perfect opportunity to establish your business in the heart of Fuengirola, Costa del Sol. This prime commercial property boasts a generous 131 m² built area and 111 m² of usable space, spread across two floors. Situated at street level in a bustling commercial area, this shop offers excellent visibility and foot traffic, making it ideal for a variety of retail or service-oriented businesses. The property, built in 1970, is in good condition and features modern amenities such as fiber optic internet connectivity. The shop is oriented to the east, ensuring ample natural light throughout the day. While the interior is not furnished and the kitchen is not fitted, this allows for complete customization to suit your specific business needs. Additionally, communal parking is available for both staff and customers, adding to the convenience. With its strategic location close to other shops and essential utilities like electricity already in place, this commercial property is a fantastic investment. Don't miss out on the chance to make your mark in one of Costa del Sol's most vibrant towns. Contact us today to schedule a viewing and explore the endless possibilities this space has to offer!