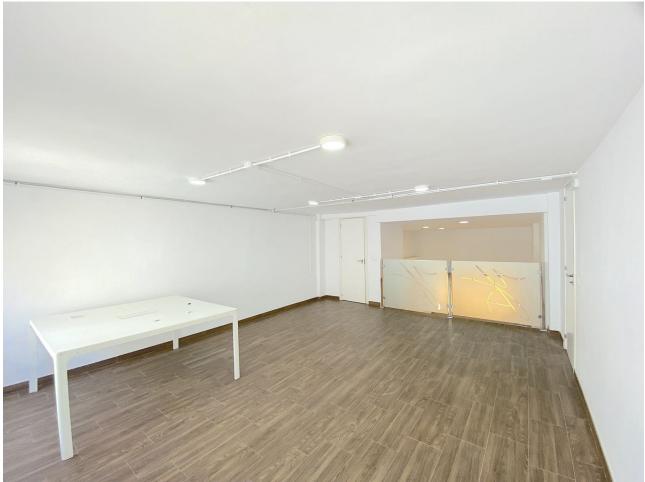

## Sales - Commercial - Fuengirola 395.000€

www.mibgroup.es +34 662 58 96 58 info@mibgroup.es

Ref.-ID: MIBGR4753876 Fuengirola Commercial

Community: 468 EUR / year IBI: 502 EUR / year

2

131 m2

\*\*Prime Commercial Shop in Fuengirola, Costa del Sol\*\* Discover the perfect opportunity to establish your business in the heart of Fuengirola, Costa del Sol. This prime commercial property boasts a generous 131 m² built area and 111 m² of usable space, spread across two floors. Situated at street level in a bustling commercial area, this shop offers excellent visibility and foot traffic, making it ideal for a variety of retail or service-oriented businesses. The property, built in 1970, is in good condition and features modern amenities such as fiber optic internet connectivity. The shop is oriented to the east, ensuring ample natural light throughout the day. While the interior is not furnished and the kitchen is not fitted, this allows for complete customization to suit your specific business needs. Additionally, communal parking is available for both staff and customers, adding to the convenience. With its strategic location close to other shops and essential utilities like electricity already in place, this commercial property is a fantastic investment. Don't miss out on the chance to make your mark in one of Costa del Sol's most vibrant towns. Contact us today to schedule a viewing and explore the endless possibilities this space has to offer!