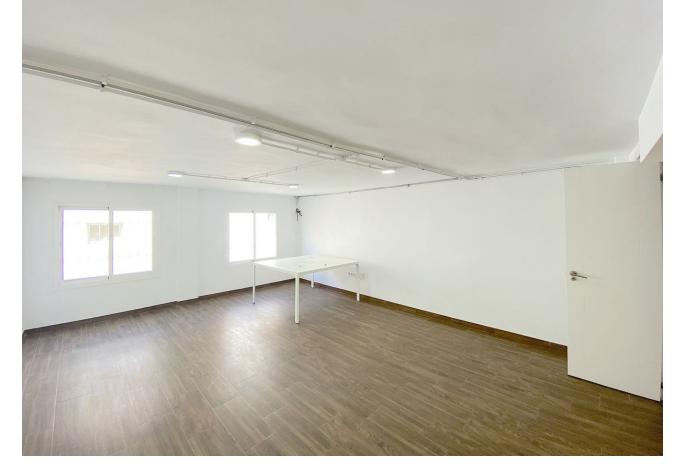

## Sales - Commercial - Fuengirola 395.000€

www.mibgroup.es +34 662 58 96 58 info@mibgroup.es

Ref.-ID: MIBGR4753876 Fuengirola Commercial

Community: 468 EUR / year IBI: 502 EUR / year

2

131 m2

\*\*Prime Commercial Shop in Fuengirola, Costa del Sol\*\* Discover the perfect opportunity to establish your business in the heart of Fuengirola, Costa del Sol. This prime commercial property boasts a generous 131 m² built area and 111 m² of usable space, spread across two floors. Situated at street level in a bustling commercial area, this shop offers excellent visibility and foot traffic, making it ideal for a variety of retail or service-oriented businesses. The property, built in 1970, is in good condition and features modern amenities such as fiber optic internet connectivity. The shop is oriented to the east, ensuring ample natural light throughout the day. While the interior is not furnished and the kitchen is not fitted, this allows for complete customization to suit your specific business needs. Additionally, communal parking is available for both staff and customers, adding to the convenience. With its strategic location close to other shops and essential utilities like electricity already in place, this commercial property is a fantastic investment. Don't miss out on the chance to make your mark in one of Costa del Sol's most vibrant towns. Contact us today to schedule a viewing and explore the endless possibilities this space has to offer!