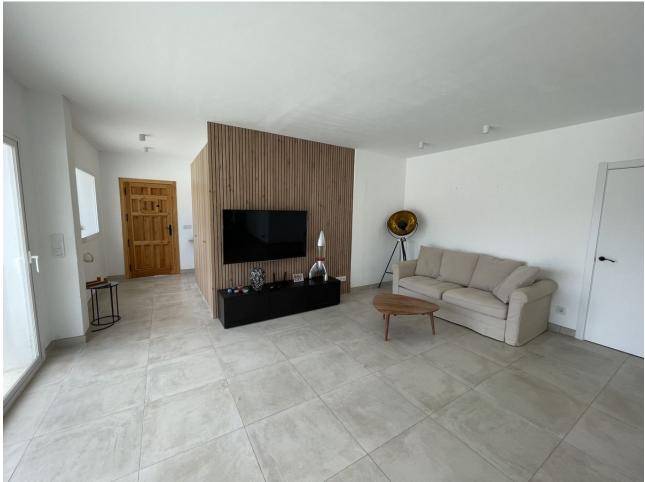

Magnificent Finca of 165m2 on a plot of 4428m2 overlooking the sea 1.9km away Fully renovated in 2023 The main house on one level has 3 bedrooms, 1 of which is a master suite with dressing room - bathroom (shower + bath) 2 bathrooms fitted kitchen with sea view living room with sea view, south-facing terrace (38m2) with sea view - laundry room - sports room - pool house - storage room - carport for 4 cars - private swimming pool (5x10m), electric gate. The house is served by mains water, which is filtered and softened, and water from a separate well is used for the swimming pool and landscaped areas. A mini-water treatment plant filters the waste water. The garden is planted with fruit trees (orange, lemon, tangerine, pomelo, avocado, fig, mango, pomegranate, olive, . ) This haven of peace offers breathtaking views. Let yourself be charmed by this natural setting, just 4 minutes from Laguna-Sublim beach, a supermarket, restaurants and .....