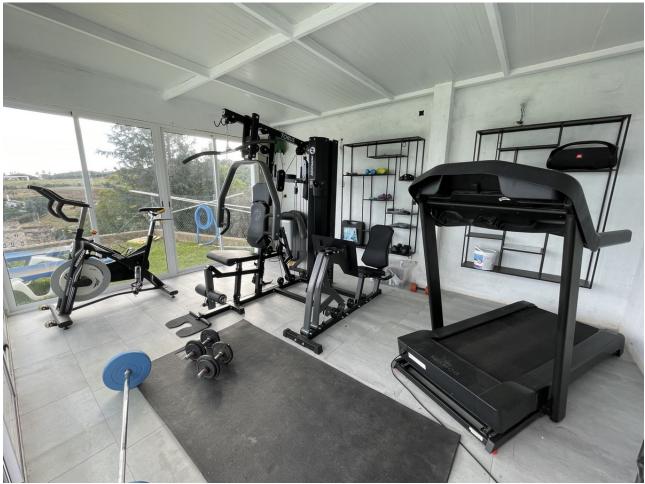

Magnificent Finca of 165m2 on a plot of 4428m2 overlooking the sea 1.9km away Fully renovated in 2023 The main house on one level has 3 bedrooms, 1 of which is a master suite with dressing room - bathroom (shower + bath) 2 bathrooms fitted kitchen with sea view living room with sea view, south-facing terrace (38m2) with sea view - laundry room - sports room - pool house - storage room - carport for 4 cars - private swimming pool (5x10m), electric gate. The house is served by mains water, which is filtered and softened, and water from a separate well is used for the swimming pool and landscaped areas. A mini-water treatment plant filters the waste water. The garden is planted with fruit trees (orange, lemon, tangerine, pomelo, avocado, fig, mango, pomegranate, olive, . ) This haven of peace offers breathtaking views. Let yourself be charmed by this natural setting, just 4 minutes from Laguna-Sublim beach, a supermarket, restaurants and .....

## Setting Orientation Condition Pool Excellent Private Close To Shops South East Recently Renovated Close To Sea South Close To Town South West Close To Schools West Close To Marina **Climate Control** Views **Features Furniture** Air Conditioning Sea Fitted Wardrobes Fully Furnished U/F Heating Mountain Near Transport Private Terrace U/F/H Bathrooms Panoramic **✓** WiFi Garden **✓** Gym ✓ Pool Storage Room Utility Room Ensuite Bathroom Double Glazing Kitchen Garden **Parking Utilities** Fully Fitted Covered Electricity Private More Than One Landscaped Drinkable Water Private