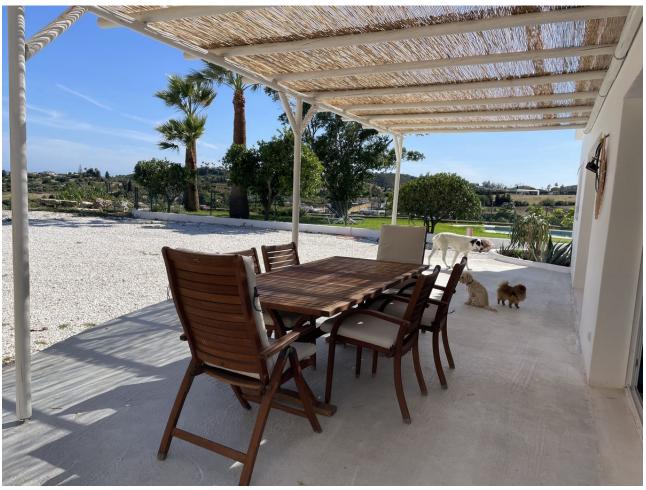

Magnificent Finca of 165m2 on a plot of 4428m2 overlooking the sea 1.9km away Fully renovated in 2023 The main house on one level has 3 bedrooms, 1 of which is a master suite with dressing room - bathroom (shower + bath) 2 bathrooms fitted kitchen with sea view living room with sea view, south-facing terrace (38m2) with sea view - laundry room - sports room - pool house - storage room - carport for 4 cars - private swimming pool (5x10m), electric gate. The house is served by mains water, which is filtered and softened, and water from a separate well is used for the swimming pool and landscaped areas. A mini-water treatment plant filters the waste water. The garden is planted with fruit trees (orange, lemon, tangerine, pomelo, avocado, fig, mango, pomegranate, olive, . ) This haven of peace offers breathtaking views. Let yourself be charmed by this natural setting, just 4 minutes from Laguna-Sublim beach, a supermarket, restaurants and .....