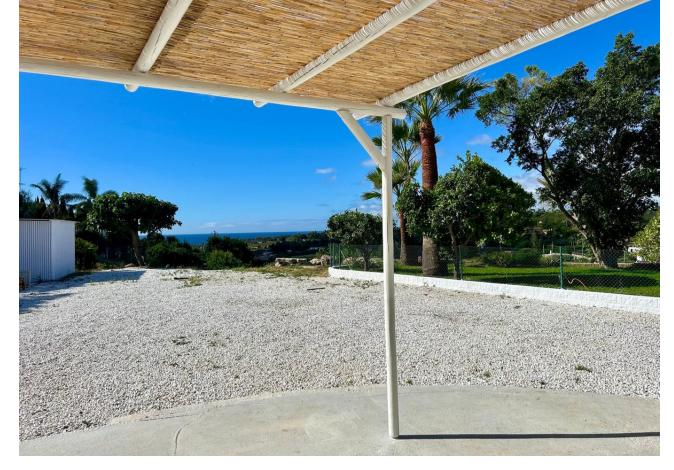

Magnificent Finca of 165m2 on a plot of 4428m2 overlooking the sea 1.9km away Fully renovated in 2023 The main house on one level has 3 bedrooms, 1 of which is a master suite with dressing room - bathroom (shower + bath) 2 bathrooms fitted kitchen with sea view living room with sea view, south-facing terrace (38m2) with sea view - laundry room - sports room - pool house - storage room - carport for 4 cars - private swimming pool (5x10m), electric gate. The house is served by mains water, which is filtered and softened, and water from a separate well is used for the swimming pool and landscaped areas. A mini-water treatment plant filters the waste water. The garden is planted with fruit trees (orange, lemon, tangerine, pomelo, avocado, fig, mango, pomegranate, olive, . ) This haven of peace offers breathtaking views. Let yourself be charmed by this natural setting, just 4 minutes from Laguna-Sublim beach, a supermarket, restaurants and .....