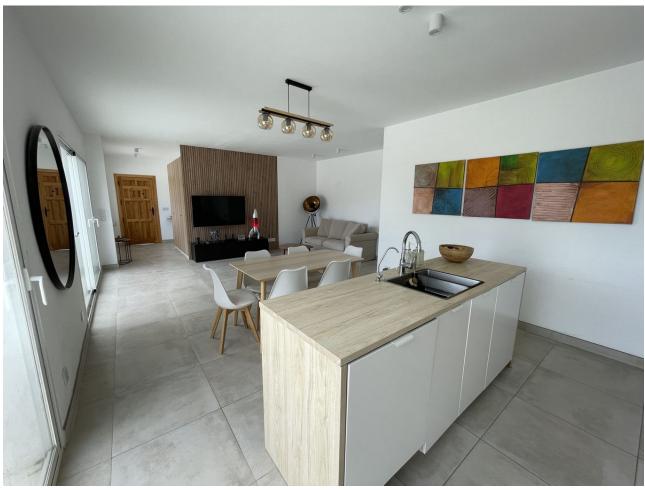

Magnificent Finca of 165m2 on a plot of 4428m2 overlooking the sea 1.9km away Fully renovated in 2023 The main house on one level has 3 bedrooms, 1 of which is a master suite with dressing room - bathroom (shower + bath) 2 bathrooms fitted kitchen with sea view living room with sea view, south-facing terrace (38m2) with sea view - laundry room - sports room - pool house - storage room - carport for 4 cars - private swimming pool (5x10m), electric gate. The house is served by mains water, which is filtered and softened, and water from a separate well is used for the swimming pool and landscaped areas. A mini-water treatment plant filters the waste water. The garden is planted with fruit trees (orange, lemon, tangerine, pomelo, avocado, fig, mango, pomegranate, olive, . ) This haven of peace offers breathtaking views. Let yourself be charmed by this natural setting, just 4 minutes from Laguna-Sublim beach, a supermarket, restaurants and .....