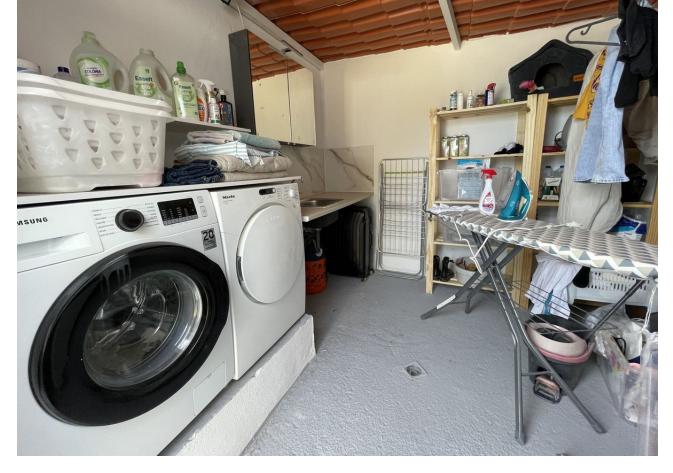

Magnificent Finca of 165m2 on a plot of 4428m2 overlooking the sea 1.9km away Fully renovated in 2023 The main house on one level has 3 bedrooms, 1 of which is a master suite with dressing room - bathroom (shower + bath) 2 bathrooms fitted kitchen with sea view living room with sea view, south-facing terrace (38m2) with sea view - laundry room - sports room - pool house - storage room - carport for 4 cars - private swimming pool (5x10m), electric gate. The house is served by mains water, which is filtered and softened, and water from a separate well is used for the swimming pool and landscaped areas. A mini-water treatment plant filters the waste water. The garden is planted with fruit trees (orange, lemon, tangerine, pomelo, avocado, fig, mango, pomegranate, olive, . ) This haven of peace offers breathtaking views. Let yourself be charmed by this natural setting, just 4 minutes from Laguna-Sublim beach, a supermarket, restaurants and .....