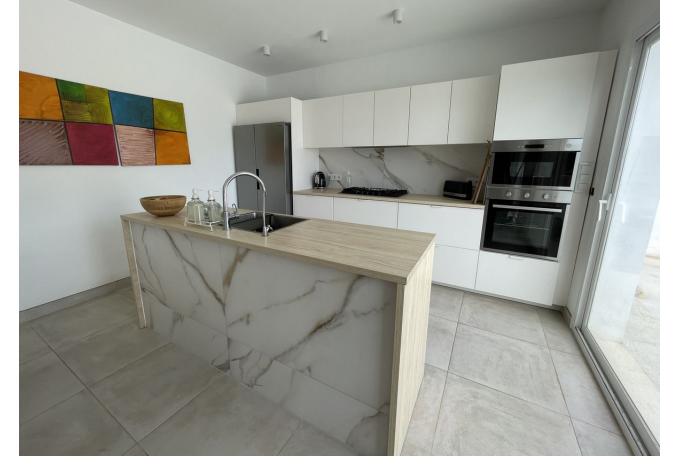

Magnificent Finca of 165m2 on a plot of 4428m2 overlooking the sea 1.9km away Fully renovated in 2023 The main house on one level has 3 bedrooms, 1 of which is a master suite with dressing room - bathroom (shower + bath) 2 bathrooms fitted kitchen with sea view living room with sea view, south-facing terrace (38m2) with sea view - laundry room - sports room - pool house - storage room - carport for 4 cars - private swimming pool (5x10m), electric gate. The house is served by mains water, which is filtered and softened, and water from a separate well is used for the swimming pool and landscaped areas. A mini-water treatment plant filters the waste water. The garden is planted with fruit trees (orange, lemon, tangerine, pomelo, avocado, fig, mango, pomegranate, olive, . ) This haven of peace offers breathtaking views. Let yourself be charmed by this natural setting, just 4 minutes from Laguna-Sublim beach, a supermarket, restaurants and .....