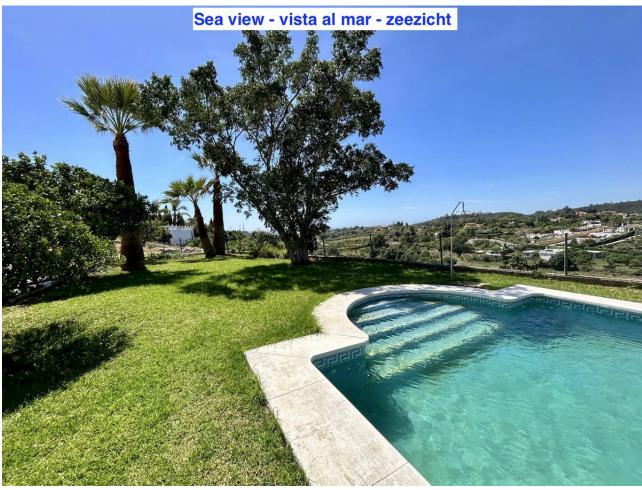

Magnificent Finca of 165m2 on a plot of 4428m2 overlooking the sea 1.9km away Fully renovated in 2023 The main house on one level has 3 bedrooms, 1 of which is a master suite with dressing room - bathroom (shower + bath) 2 bathrooms fitted kitchen with sea view living room with sea view, south-facing terrace (38m2) with sea view - laundry room - sports room - pool house - storage room - carport for 4 cars - private swimming pool (5x10m), electric gate. The house is served by mains water, which is filtered and softened, and water from a separate well is used for the swimming pool and landscaped areas. A mini-water treatment plant filters the waste water. The garden is planted with fruit trees (orange, lemon, tangerine, pomelo, avocado, fig, mango, pomegranate, olive, . ) This haven of peace offers breathtaking views. Let yourself be charmed by this natural setting, just 4 minutes from Laguna-Sublim beach, a supermarket, restaurants and .....