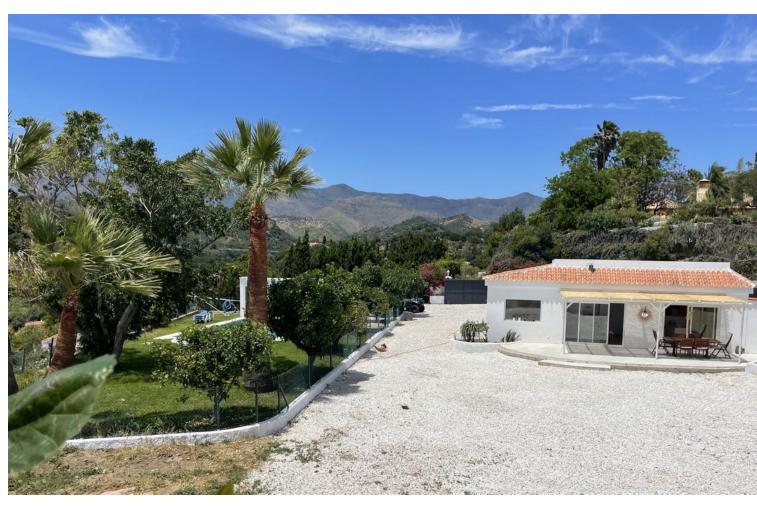

Magnificent Finca of 165m2 on a plot of 4428m2 overlooking the sea 1.9km away Fully renovated in 2023 The main house on one level has 3 bedrooms, 1 of which is a master suite with dressing room - bathroom (shower + bath) 2 bathrooms fitted kitchen with sea view living room with sea view, south-facing terrace (38m2) with sea view - laundry room - sports room - pool house - storage room - carport for 4 cars - private swimming pool (5x10m), electric gate. The house is served by mains water, which is filtered and softened, and water from a separate well is used for the swimming pool and landscaped areas. A mini-water treatment plant filters the waste water. The garden is planted with fruit trees (orange, lemon, tangerine, pomelo, avocado, fig, mango, pomegranate, olive, . ) This haven of peace offers breathtaking views. Let yourself be charmed by this natural setting, just 4 minutes from Laguna-Sublim beach, a supermarket, restaurants and .....