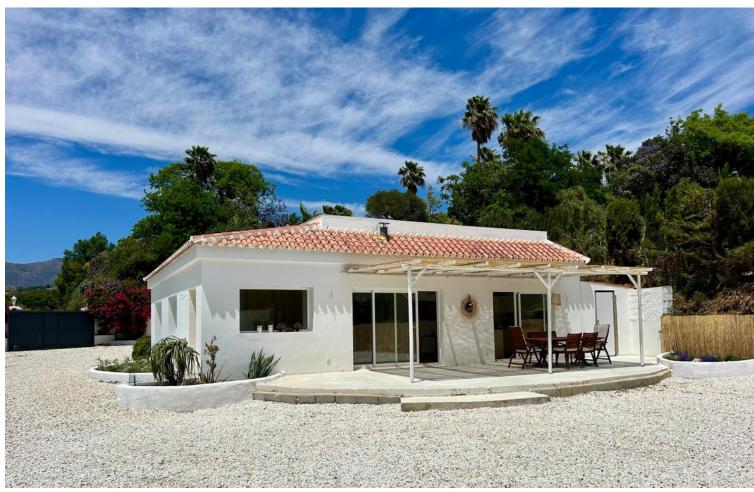

Magnificent Finca of 165m2 on a plot of 4428m2 overlooking the sea 1.9km away Fully renovated in 2023 The main house on one level has 3 bedrooms, 1 of which is a master suite with dressing room - bathroom (shower + bath) 2 bathrooms fitted kitchen with sea view living room with sea view, south-facing terrace (38m2) with sea view - laundry room - sports room - pool house - storage room - carport for 4 cars - private swimming pool (5x10m), electric gate. The house is served by mains water, which is filtered and softened, and water from a separate well is used for the swimming pool and landscaped areas. A mini-water treatment plant filters the waste water. The garden is planted with fruit trees (orange, lemon, tangerine, pomelo, avocado, fig, mango, pomegranate, olive, . ) This haven of peace offers breathtaking views. Let yourself be charmed by this natural setting, just 4 minutes from Laguna-Sublim beach, a supermarket, restaurants and .....