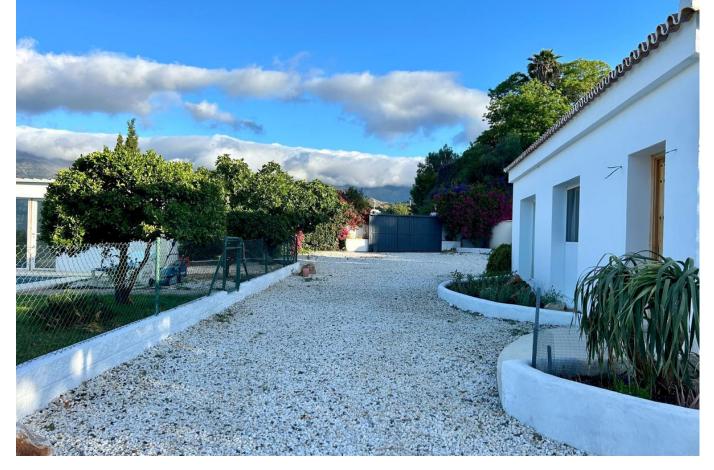

Magnificent Finca of 165m2 on a plot of 4428m2 overlooking the sea 1.9km away Fully renovated in 2023 The main house on one level has 3 bedrooms, 1 of which is a master suite with dressing room - bathroom (shower + bath) 2 bathrooms fitted kitchen with sea view living room with sea view, south-facing terrace (38m2) with sea view - laundry room - sports room - pool house - storage room - carport for 4 cars - private swimming pool (5x10m), electric gate. The house is served by mains water, which is filtered and softened, and water from a separate well is used for the swimming pool and landscaped areas. A mini-water treatment plant filters the waste water. The garden is planted with fruit trees (orange, lemon, tangerine, pomelo, avocado, fig, mango, pomegranate, olive, . ) This haven of peace offers breathtaking views. Let yourself be charmed by this natural setting, just 4 minutes from Laguna-Sublim beach, a supermarket, restaurants and .....