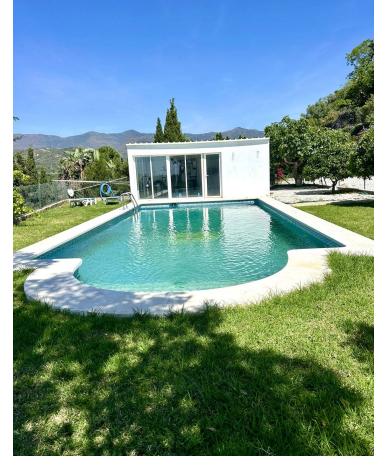

Magnificent Finca of 165m2 on a plot of 4428m2 overlooking the sea 1.9km away Fully renovated in 2023 The main house on one level has 3 bedrooms, 1 of which is a master suite with dressing room - bathroom (shower + bath) 2 bathrooms fitted kitchen with sea view living room with sea view, south-facing terrace (38m2) with sea view - laundry room - sports room - pool house - storage room - carport for 4 cars - private swimming pool (5x10m), electric gate. The house is served by mains water, which is filtered and softened, and water from a separate well is used for the swimming pool and landscaped areas. A mini-water treatment plant filters the waste water. The garden is planted with fruit trees (orange, lemon, tangerine, pomelo, avocado, fig, mango, pomegranate, olive, . ) This haven of peace offers breathtaking views. Let yourself be charmed by this natural setting, just 4 minutes from Laguna-Sublim beach, a supermarket, restaurants and .....