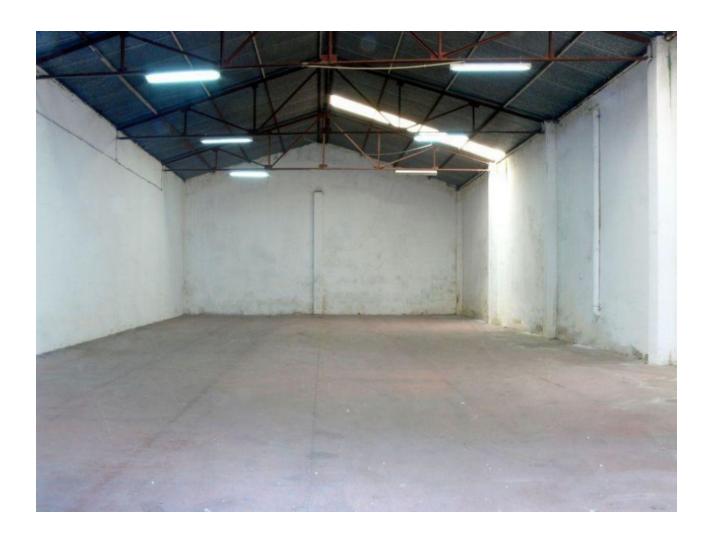

## Sales - Commercial - Marbella 350.000€

www.mibgroup.es +34 662 58 96 58 info@mibgroup.es

Ref.-ID: MIBGR4754179 Marbella Commercial

IBI: 375 EUR / year

27

270 m2

Warehouse, Marbella, Costa del Sol. Built 270 m². Setting: Town, Commercial Area, Close To Shops, Close To Town, Close To Schools, Close To Marina. Orientation: South West. Condition: Excellent. Climate Control: Air Conditioning, Hot A/C, Cold A/C. Features: Access for people with reduced mobility. Category: Resale.