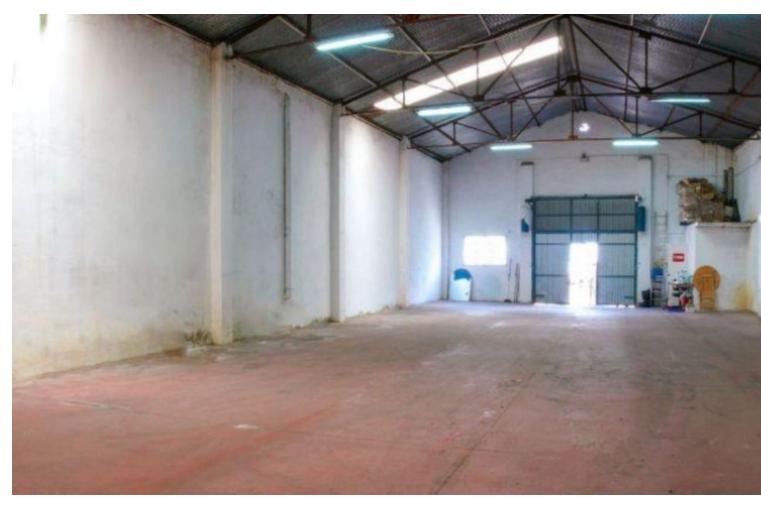

## Sales - Commercial - Marbella 350.000€

www.mibgroup.es +34 662 58 96 58 info@mibgroup.es

Ref.-ID: MIBGR4754179 Marbella Commercial

IBI: 375 EUR / year

27

270 m2

Warehouse, Marbella, Costa del Sol. Built 270 m². Setting: Town, Commercial Area, Close To Shops, Close To Town, Close To Schools, Close To Marina. Orientation: South West. Condition: Excellent. Climate Control: Air Conditioning, Hot A/C, Cold A/C. Features: Access for people with reduced mobility. Category: Resale.