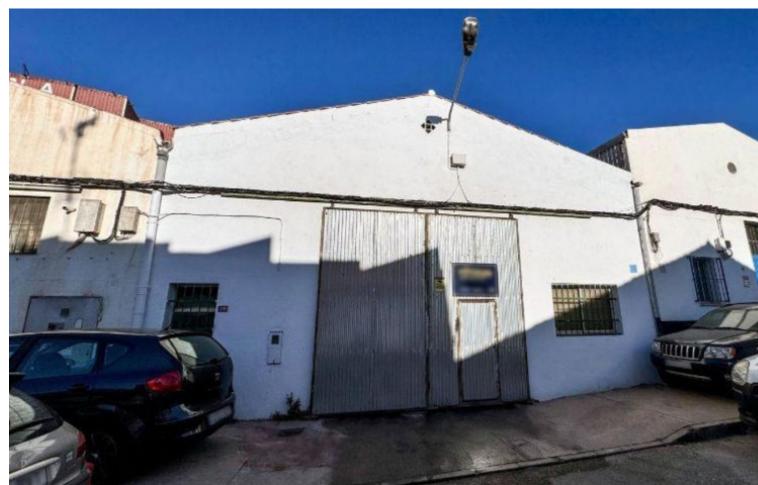

## Sales - Commercial - Marbella 350.000€

www.mibgroup.es +34 662 58 96 58 info@mibgroup.es

Ref.-ID: MIBGR4754179 Marbella Commercial

IBI: 375 EUR / year

27

270 m2

Warehouse, Marbella, Costa del Sol. Built 270 m². Setting: Town, Commercial Area, Close To Shops, Close To Town, Close To Schools, Close To Marina. Orientation: South West. Condition: Excellent. Climate Control: Air Conditioning, Hot A/C, Cold A/C. Features: Access for people with reduced mobility. Category: Resale.