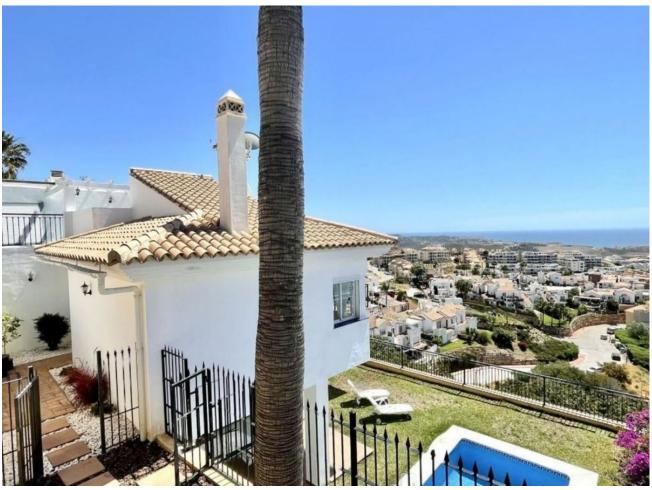

NEWLY RENOVATED SEMI DETACHED VILLA - PANORAMIC SEAVIEWS OPEN VIEWS - NO COMMUNITY FEES! Rented until February please get in touch for viewings Are you looking for a turn key ready villa with a modern & classy finish? Look no further... Semi-detached house with breathtaking seaviews from every room and floors, located in the upper area of Riviera del Sol, approximately 10 minutes by car from the beach and amenities. The whole Riviera can be seen from the pool area or the balcony. Only 14 villas on this road, witch is privately used only by the owners and the guests. So it is perfect location for those who like the privacy and tranquility. Right above there is hills for those who like exploring and hiking. Good communication with AP 7, only 20 minutes to Marbella. Only 10 minutes drive to vibrant La Cala, great for shopping and dining out. This beautiful villa is completely renovated, it has under floor heating in the living room and high end finishes, it consists of a magnificent living-dining room with a fully equipped American kitchen, easy access to the terrace, 2 of the bedrooms has en-suite bathrooms on the first floor and two other bedrooms share 1 bathroom in the hallway on the lower level. All bathrooms have underfloor heating. The kitchen and the living accesses a terrace on the upper level. On the lower level is a terrace to the private pool & garden. Garage for more than one car, storage room on the garage level, good size private pool and easy to maintain garden. Great investment as a holiday rental or can be used as private home. VIEWINGS ARE HIGHLY RECOMENDED! However 3 Dec till next year 10 February the villa has tenant therefore only approved visits agreed in advance, before that please contact us so we can send you the video. Semi-Detached House, Riviera del Sol, Costa del Sol. 4 Bedrooms, 3 Bathrooms, Built 186 m<sup>2</sup>. Setting: Close To Golf, Close To Sea, Close To Town, Close To Schools, Urbanisation. Orientation: East, South East, South. Condition: Excellent. Pool: Private. Climate Control: Air Conditioning, Hot A/C, Cold A/C, Fireplace, U/F Heating, U/F/H Bathrooms. Views: Sea, Mountain, Panoramic. Features: Covered Terrace, Fitted Wardrobes, Private Terrace, Satellite TV, WiFi, Storage Room, Utility Room, Ensuite Bathroom, Marble Flooring, Fiber Optic. Furniture: Fully Furnished. Kitchen: Fully Fitted. Garden: Private, Easy Maintenance. Security: Electric Blinds, Entry Phone, Alarm System. Parking: Garage, Covered, More Than One, Private. Utilities: Electricity. Category: Holiday Homes, Luxury, Resale.