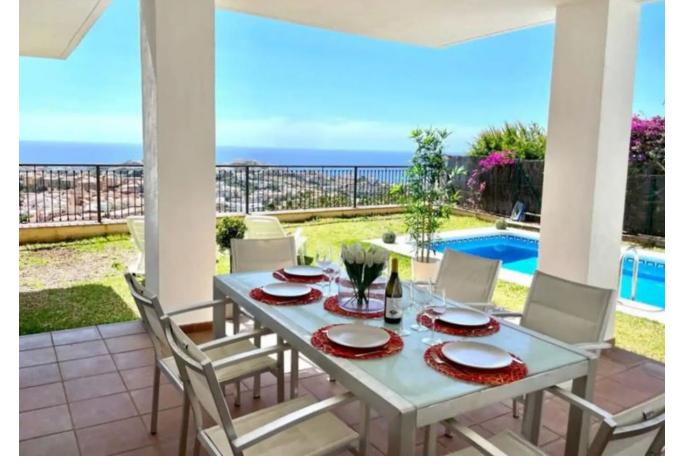

NEWLY RENOVATED SEMI DETACHED VILLA - PANORAMIC SEAVIEWS OPEN VIEWS - NO COMMUNITY FEES! Rented until February please get in touch for viewings Are you looking for a turn key ready villa with a modern & classy finish? Look no further... Semi-detached house with breathtaking seaviews from every room and floors, located in the upper area of Riviera del Sol, approximately 10 minutes by car from the beach and amenities. The whole Riviera can be seen from the pool area or the balcony. Only 14 villas on this road, witch is privately used only by the owners and the guests. So it is perfect location for those who like the privacy and tranquility. Right above there is hills for those who like exploring and hiking. Good communication with AP 7, only 20 minutes to Marbella. Only 10 minutes drive to vibrant La Cala, great for shopping and dining out. This beautiful villa is completely renovated, it has under floor heating in the living room and high end finishes, it consists of a magnificent living-dining room with a fully equipped American kitchen, easy access to the terrace, 2 of the bedrooms has en-suite bathrooms on the first floor and two other bedrooms share 1 bathroom in the hallway on the lower level. All bathrooms have underfloor heating. The kitchen and the living accesses a terrace on the upper level. On the lower level is a terrace to the private pool & garden. Garage for more than one car, storage room on the garage level, good size private pool and easy to maintain garden. Great investment as a holiday rental or can be used as private home. VIEWINGS ARE HIGHLY RECOMENDED! However 3 Dec till next year 10 February the villa has tenant therefore only approved visits agreed in advance, before that please contact us so we can send you the video. Semi-Detached House, Riviera del Sol, Costa del Sol. 4 Bedrooms, 3 Bathrooms, Built 186 m<sup>2</sup>. Setting: Close To Golf, Close To Sea, Close To Town, Close To Schools, Urbanisation. Orientation: East, South East, South. Condition: Excellent. Pool: Private. Climate Control: Air Conditioning, Hot A/C, Cold A/C, Fireplace, U/F Heating, U/F/H Bathrooms. Views: Sea, Mountain, Panoramic. Features: Covered Terrace, Fitted Wardrobes, Private Terrace, Satellite TV, WiFi, Storage Room, Utility Room, Ensuite Bathroom, Marble Flooring, Fiber Optic. Furniture: Fully Furnished. Kitchen: Fully Fitted. Garden: Private, Easy Maintenance. Security: Electric Blinds, Entry Phone, Alarm System. Parking: Garage, Covered, More Than One, Private. Utilities: Electricity. Category: Holiday Homes, Luxury, Resale.