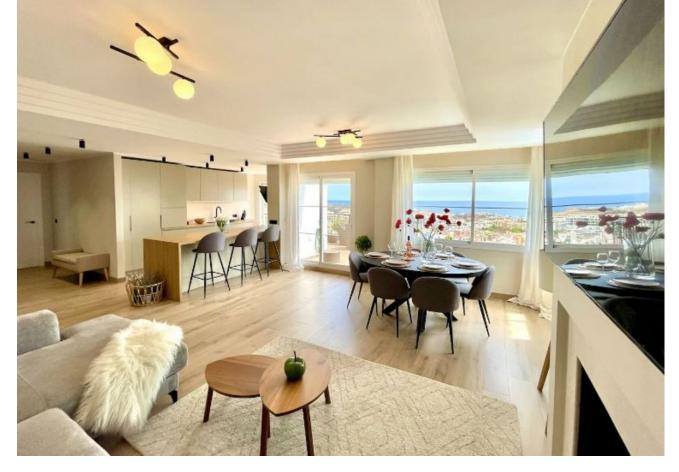

NEWLY RENOVATED SEMI DETACHED VILLA - PANORAMIC SEAVIEWS OPEN VIEWS - NO COMMUNITY FEES! Rented until February please get in touch for viewings Are you looking for a turn key ready villa with a modern & classy finish? Look no further... Semi-detached house with breathtaking seaviews from every room and floors, located in the upper area of Riviera del Sol, approximately 10 minutes by car from the beach and amenities. The whole Riviera can be seen from the pool area or the balcony. Only 14 villas on this road, witch is privately used only by the owners and the guests. So it is perfect location for those who like the privacy and tranquility. Right above there is hills for those who like exploring and hiking. Good communication with AP 7, only 20 minutes to Marbella. Only 10 minutes drive to vibrant La Cala, great for shopping and dining out. This beautiful villa is completely renovated, it has under floor heating in the living room and high end finishes, it consists of a magnificent living-dining room with a fully equipped American kitchen, easy access to the terrace, 2 of the bedrooms has en-suite bathrooms on the first floor and two other bedrooms share 1 bathroom in the hallway on the lower level. All bathrooms have underfloor heating. The kitchen and the living accesses a terrace on the upper level. On the lower level is a terrace to the private pool & garden. Garage for more than one car, storage room on the garage level, good size private pool and easy to maintain garden. Great investment as a holiday rental or can be used as private home. VIEWINGS ARE HIGHLY RECOMENDED! However 3 Dec till next year 10 February the villa has tenant therefore only approved visits agreed in advance, before that please contact us so we can send you the video. Semi-Detached House, Riviera del Sol, Costa del Sol. 4 Bedrooms, 3 Bathrooms, Built 186 m<sup>2</sup>. Setting: Close To Golf, Close To Sea, Close To Town, Close To Schools, Urbanisation. Orientation: East, South East, South. Condition: Excellent. Pool: Private. Climate Control: Air Conditioning, Hot A/C, Cold A/C, Fireplace, U/F Heating, U/F/H Bathrooms. Views: Sea, Mountain, Panoramic. Features: Covered Terrace, Fitted Wardrobes, Private Terrace, Satellite TV, WiFi, Storage Room, Utility Room, Ensuite Bathroom, Marble Flooring, Fiber Optic. Furniture: Fully Furnished. Kitchen: Fully Fitted. Garden: Private, Easy Maintenance. Security: Electric Blinds, Entry Phone, Alarm System. Parking: Garage, Covered, More Than One, Private. Utilities: Electricity. Category: Holiday Homes, Luxury, Resale.