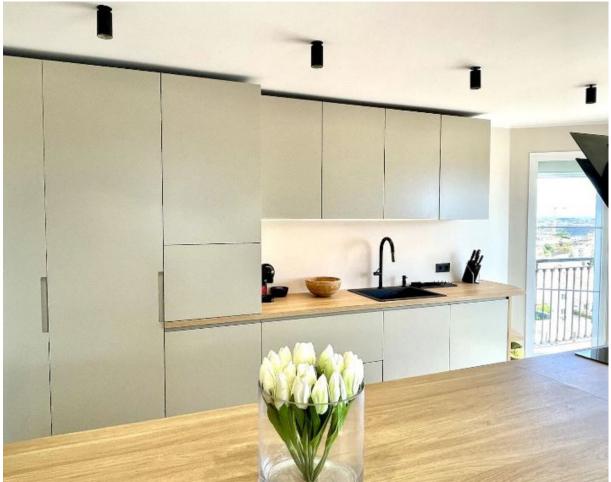

NEWLY RENOVATED SEMI DETACHED VILLA - PANORAMIC SEAVIEWS OPEN VIEWS - NO COMMUNITY FEES! Rented until February please get in touch for viewings Are you looking for a turn key ready villa with a modern & classy finish? Look no further... Semi-detached house with breathtaking seaviews from every room and floors, located in the upper area of Riviera del Sol, approximately 10 minutes by car from the beach and amenities. The whole Riviera can be seen from the pool area or the balcony. Only 14 villas on this road, witch is privately used only by the owners and the guests. So it is perfect location for those who like the privacy and tranquility. Right above there is hills for those who like exploring and hiking. Good communication with AP 7, only 20 minutes to Marbella. Only 10 minutes drive to vibrant La Cala, great for shopping and dining out. This beautiful villa is completely renovated, it has under floor heating in the living room and high end finishes, it consists of a magnificent living-dining room with a fully equipped American kitchen, easy access to the terrace, 2 of the bedrooms has en-suite bathrooms on the first floor and two other bedrooms share 1 bathroom in the hallway on the lower level. All bathrooms have underfloor heating. The kitchen and the living accesses a terrace on the upper level. On the lower level is a terrace to the private pool & garden. Garage for more than one car, storage room on the garage level, good size private pool and easy to maintain garden. Great investment as a holiday rental or can be used as private home. VIEWINGS ARE HIGHLY RECOMENDED! However 3 Dec till next year 10 February the villa has tenant therefore only approved visits agreed in advance, before that please contact us so we can send you the video. Semi-Detached House, Riviera del Sol, Costa del Sol. 4 Bedrooms, 3 Bathrooms, Built 186 m<sup>2</sup>. Setting: Close To Golf, Close To Sea, Close To Town, Close To Schools, Urbanisation. Orientation: East, South East, South. Condition: Excellent. Pool: Private. Climate Control: Air Conditioning, Hot A/C, Cold A/C, Fireplace, U/F Heating, U/F/H Bathrooms. Views: Sea, Mountain, Panoramic. Features: Covered Terrace, Fitted Wardrobes, Private Terrace, Satellite TV, WiFi, Storage Room, Utility Room, Ensuite Bathroom, Marble Flooring, Fiber Optic. Furniture: Fully Furnished. Kitchen: Fully Fitted. Garden: Private, Easy Maintenance. Security: Electric Blinds, Entry Phone, Alarm System. Parking: Garage, Covered, More Than One, Private. Utilities: Electricity. Category: Holiday Homes, Luxury, Resale.