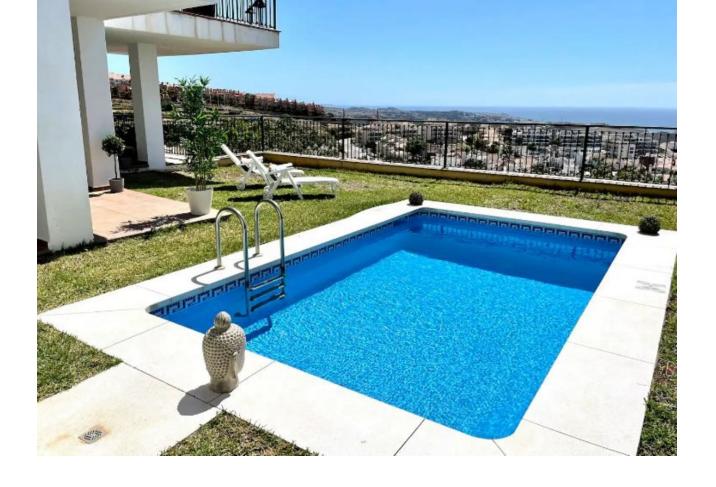

NEWLY RENOVATED SEMI DETACHED VILLA - PANORAMIC SEAVIEWS OPEN VIEWS - NO COMMUNITY FEES! Rented until February please get in touch for viewings Are you looking for a turn key ready villa with a modern & classy finish? Look no further... Semi-detached house with breathtaking seaviews from every room and floors, located in the upper area of Riviera del Sol, approximately 10 minutes by car from the beach and amenities. The whole Riviera can be seen from the pool area or the balcony. Only 14 villas on this road, witch is privately used only by the owners and the guests. So it is perfect location for those who like the privacy and tranquility. Right above there is hills for those who like exploring and hiking. Good communication with AP 7, only 20 minutes to Marbella. Only 10 minutes drive to vibrant La Cala, great for shopping and dining out. This beautiful villa is completely renovated, it has under floor heating in the living room and high end finishes, it consists of a magnificent living-dining room with a fully equipped American kitchen, easy access to the terrace, 2 of the bedrooms has en-suite bathrooms on the first floor and two other bedrooms share 1 bathroom in the hallway on the lower level. All bathrooms have underfloor heating. The kitchen and the living accesses a terrace on the upper level. On the lower level is a terrace to the private pool & garden. Garage for more than one car, storage room on the garage level, good size private pool and easy to maintain garden. Great investment as a holiday rental or can be used as private home. VIEWINGS ARE HIGHLY RECOMENDED! However 3 Dec till next year 10 February the villa has tenant therefore only approved visits agreed in advance, before that please contact us so we can send you the video. Semi-Detached House, Riviera del Sol, Costa del Sol. 4 Bedrooms, 3 Bathrooms, Built 186 m<sup>2</sup>. Setting: Close To Golf, Close To Sea, Close To Town, Close To Schools, Urbanisation. Orientation: East, South East, South. Condition: Excellent. Pool: Private. Climate Control: Air Conditioning, Hot A/C, Cold A/C, Fireplace, U/F Heating, U/F/H Bathrooms. Views: Sea, Mountain, Panoramic. Features: Covered Terrace, Fitted Wardrobes, Private Terrace, Satellite TV, WiFi, Storage Room, Utility Room, Ensuite Bathroom, Marble Flooring, Fiber Optic. Furniture: Fully Furnished. Kitchen: Fully Fitted. Garden: Private, Easy Maintenance. Security: Electric Blinds, Entry Phone, Alarm System. Parking: Garage, Covered, More Than One, Private. Utilities: Electricity. Category: Holiday Homes, Luxury, Resale.

Condition

Excellent

Pool Private

Private