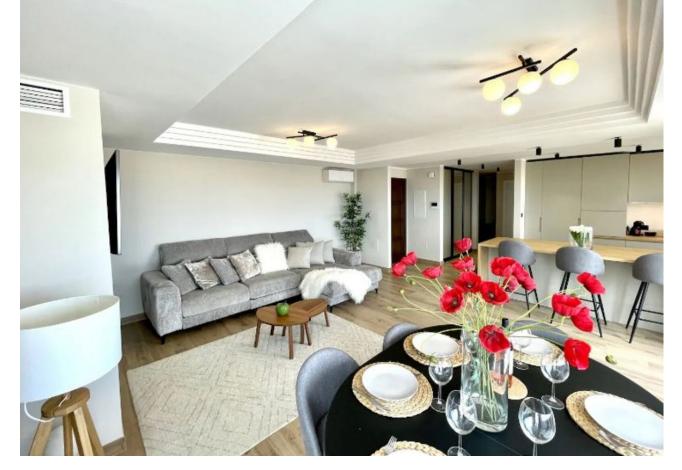

NEWLY RENOVATED SEMI DETACHED VILLA - PANORAMIC SEAVIEWS OPEN VIEWS - NO COMMUNITY FEES! Rented until February please get in touch for viewings Are you looking for a turn key ready villa with a modern & classy finish? Look no further... Semi-detached house with breathtaking seaviews from every room and floors, located in the upper area of Riviera del Sol, approximately 10 minutes by car from the beach and amenities. The whole Riviera can be seen from the pool area or the balcony. Only 14 villas on this road, witch is privately used only by the owners and the guests. So it is perfect location for those who like the privacy and tranquility. Right above there is hills for those who like exploring and hiking. Good communication with AP 7, only 20 minutes to Marbella. Only 10 minutes drive to vibrant La Cala, great for shopping and dining out. This beautiful villa is completely renovated, it has under floor heating in the living room and high end finishes, it consists of a magnificent living-dining room with a fully equipped American kitchen, easy access to the terrace, 2 of the bedrooms has en-suite bathrooms on the first floor and two other bedrooms share 1 bathroom in the hallway on the lower level. All bathrooms have underfloor heating. The kitchen and the living accesses a terrace on the upper level. On the lower level is a terrace to the private pool & garden. Garage for more than one car, storage room on the garage level, good size private pool and easy to maintain garden. Great investment as a holiday rental or can be used as private home. VIEWINGS ARE HIGHLY RECOMENDED! However 3 Dec till next year 10 February the villa has tenant therefore only approved visits agreed in advance, before that please contact us so we can send you the video. Semi-Detached House, Riviera del Sol, Costa del Sol. 4 Bedrooms, 3 Bathrooms, Built 186 m<sup>2</sup>. Setting: Close To Golf, Close To Sea, Close To Town, Close To Schools, Urbanisation. Orientation: East, South East, South. Condition: Excellent. Pool: Private. Climate Control: Air Conditioning, Hot A/C, Cold A/C, Fireplace, U/F Heating, U/F/H Bathrooms. Views: Sea, Mountain, Panoramic. Features: Covered Terrace, Fitted Wardrobes, Private Terrace, Satellite TV, WiFi, Storage Room, Utility Room, Ensuite Bathroom, Marble Flooring, Fiber Optic. Furniture: Fully Furnished. Kitchen: Fully Fitted. Garden: Private, Easy Maintenance. Security: Electric Blinds, Entry Phone, Alarm System. Parking: Garage, Covered, More Than One, Private. Utilities: Electricity. Category: Holiday Homes, Luxury, Resale.