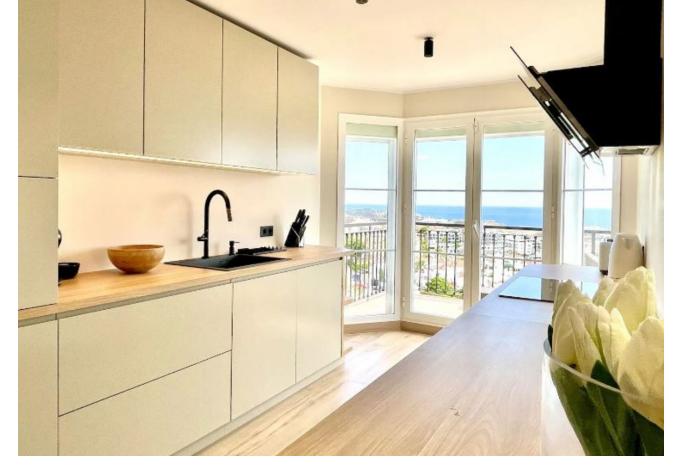

NEWLY RENOVATED SEMI DETACHED VILLA - PANORAMIC SEAVIEWS OPEN VIEWS - NO COMMUNITY FEES! Rented until February please get in touch for viewings Are you looking for a turn key ready villa with a modern & classy finish? Look no further... Semi-detached house with breathtaking seaviews from every room and floors, located in the upper area of Riviera del Sol, approximately 10 minutes by car from the beach and amenities. The whole Riviera can be seen from the pool area or the balcony. Only 14 villas on this road, witch is privately used only by the owners and the guests. So it is perfect location for those who like the privacy and tranquility. Right above there is hills for those who like exploring and hiking. Good communication with AP 7, only 20 minutes to Marbella. Only 10 minutes drive to vibrant La Cala, great for shopping and dining out. This beautiful villa is completely renovated, it has under floor heating in the living room and high end finishes, it consists of a magnificent living-dining room with a fully equipped American kitchen, easy access to the terrace, 2 of the bedrooms has en-suite bathrooms on the first floor and two other bedrooms share 1 bathroom in the hallway on the lower level. All bathrooms have underfloor heating. The kitchen and the living accesses a terrace on the upper level. On the lower level is a terrace to the private pool & garden. Garage for more than one car, storage room on the garage level, good size private pool and easy to maintain garden. Great investment as a holiday rental or can be used as private home. VIEWINGS ARE HIGHLY RECOMENDED! However 3 Dec till next year 10 February the villa has tenant therefore only approved visits agreed in advance, before that please contact us so we can send you the video. Semi-Detached House, Riviera del Sol, Costa del Sol. 4 Bedrooms, 3 Bathrooms, Built 186 m<sup>2</sup>. Setting: Close To Golf, Close To Sea, Close To Town, Close To Schools, Urbanisation. Orientation: East, South East, South. Condition: Excellent. Pool: Private. Climate Control: Air Conditioning, Hot A/C, Cold A/C, Fireplace, U/F Heating, U/F/H Bathrooms. Views: Sea, Mountain, Panoramic. Features: Covered Terrace, Fitted Wardrobes, Private Terrace, Satellite TV, WiFi, Storage Room, Utility Room, Ensuite Bathroom, Marble Flooring, Fiber Optic. Furniture: Fully Furnished. Kitchen: Fully Fitted. Garden: Private, Easy Maintenance. Security: Electric Blinds, Entry Phone, Alarm System. Parking: Garage, Covered, More Than One, Private. Utilities: Electricity. Category: Holiday Homes, Luxury, Resale.