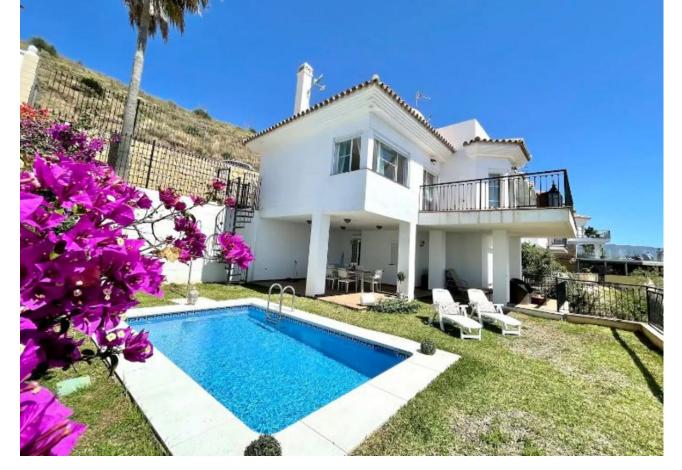

NEWLY RENOVATED SEMI DETACHED VILLA - PANORAMIC SEAVIEWS OPEN VIEWS - NO COMMUNITY FEES! Rented until February please get in touch for viewings Are you looking for a turn key ready villa with a modern & classy finish? Look no further... Semi-detached house with breathtaking seaviews from every room and floors, located in the upper area of Riviera del Sol, approximately 10 minutes by car from the beach and amenities. The whole Riviera can be seen from the pool area or the balcony. Only 14 villas on this road, witch is privately used only by the owners and the guests. So it is perfect location for those who like the privacy and tranquility. Right above there is hills for those who like exploring and hiking. Good communication with AP 7, only 20 minutes to Marbella. Only 10 minutes drive to vibrant La Cala, great for shopping and dining out. This beautiful villa is completely renovated, it has under floor heating in the living room and high end finishes, it consists of a magnificent living-dining room with a fully equipped American kitchen, easy access to the terrace, 2 of the bedrooms has en-suite bathrooms on the first floor and two other bedrooms share 1 bathroom in the hallway on the lower level. All bathrooms have underfloor heating. The kitchen and the living accesses a terrace on the upper level. On the lower level is a terrace to the private pool & garden. Garage for more than one car, storage room on the garage level, good size private pool and easy to maintain garden. Great investment as a holiday rental or can be used as private home. VIEWINGS ARE HIGHLY RECOMENDED! However 3 Dec till next year 10 February the villa has tenant therefore only approved visits agreed in advance, before that please contact us so we can send you the video. Semi-Detached House, Riviera del Sol, Costa del Sol. 4 Bedrooms, 3 Bathrooms, Built 186 m<sup>2</sup>. Setting: Close To Golf, Close To Sea, Close To Town, Close To Schools, Urbanisation. Orientation: East, South East, South. Condition: Excellent. Pool: Private. Climate Control: Air Conditioning, Hot A/C, Cold A/C, Fireplace, U/F Heating, U/F/H Bathrooms. Views: Sea, Mountain, Panoramic. Features: Covered Terrace, Fitted Wardrobes, Private Terrace, Satellite TV, WiFi, Storage Room, Utility Room, Ensuite Bathroom, Marble Flooring, Fiber Optic. Furniture: Fully Furnished. Kitchen: Fully Fitted. Garden: Private, Easy Maintenance. Security: Electric Blinds, Entry Phone, Alarm System. Parking: Garage, Covered, More Than One, Private. Utilities: Electricity. Category: Holiday Homes, Luxury, Resale.