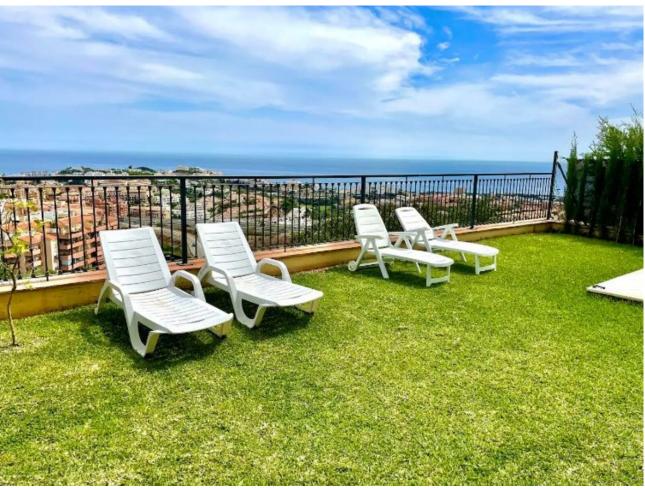

NEWLY RENOVATED SEMI DETACHED VILLA - PANORAMIC SEAVIEWS OPEN VIEWS - NO COMMUNITY FEES! Rented until February please get in touch for viewings Are you looking for a turn key ready villa with a modern & classy finish? Look no further... Semi-detached house with breathtaking seaviews from every room and floors, located in the upper area of Riviera del Sol, approximately 10 minutes by car from the beach and amenities. The whole Riviera can be seen from the pool area or the balcony. Only 14 villas on this road, witch is privately used only by the owners and the guests. So it is perfect location for those who like the privacy and tranquility. Right above there is hills for those who like exploring and hiking. Good communication with AP 7, only 20 minutes to Marbella. Only 10 minutes drive to vibrant La Cala, great for shopping and dining out. This beautiful villa is completely renovated, it has under floor heating in the living room and high end finishes, it consists of a magnificent living-dining room with a fully equipped American kitchen, easy access to the terrace, 2 of the bedrooms has en-suite bathrooms on the first floor and two other bedrooms share 1 bathroom in the hallway on the lower level. All bathrooms have underfloor heating. The kitchen and the living accesses a terrace on the upper level. On the lower level is a terrace to the private pool & garden. Garage for more than one car, storage room on the garage level, good size private pool and easy to maintain garden. Great investment as a holiday rental or can be used as private home. VIEWINGS ARE HIGHLY RECOMENDED! However 3 Dec till next year 10 February the villa has tenant therefore only approved visits agreed in advance, before that please contact us so we can send you the video. Semi-Detached House, Riviera del Sol, Costa del Sol. 4 Bedrooms, 3 Bathrooms, Built 186 m<sup>2</sup>. Setting: Close To Golf, Close To Sea, Close To Town, Close To Schools, Urbanisation. Orientation: East, South East, South. Condition: Excellent. Pool: Private. Climate Control: Air Conditioning, Hot A/C, Cold A/C, Fireplace, U/F Heating, U/F/H Bathrooms. Views: Sea, Mountain, Panoramic. Features: Covered Terrace, Fitted Wardrobes, Private Terrace, Satellite TV, WiFi, Storage Room, Utility Room, Ensuite Bathroom, Marble Flooring, Fiber Optic. Furniture: Fully Furnished. Kitchen: Fully Fitted. Garden: Private, Easy Maintenance. Security: Electric Blinds, Entry Phone, Alarm System. Parking: Garage, Covered, More Than One, Private. Utilities: Electricity. Category: Holiday Homes, Luxury, Resale.