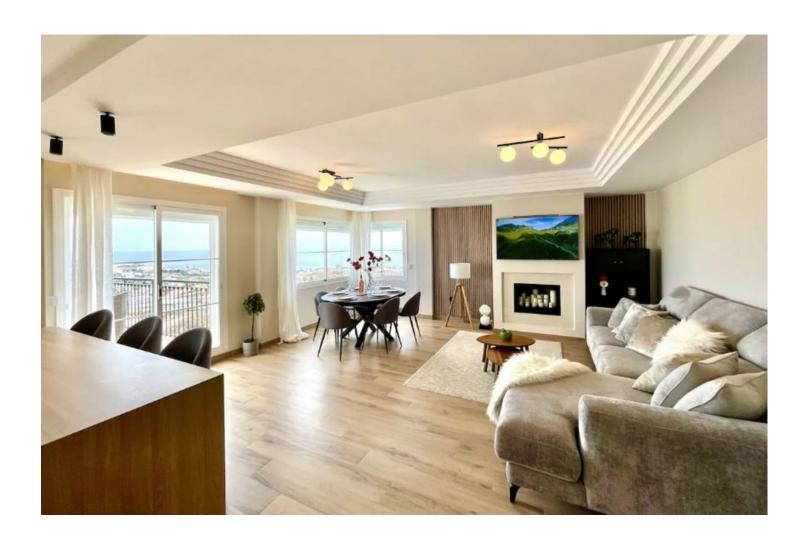

NEWLY RENOVATED SEMI DETACHED VILLA - PANORAMIC SEAVIEWS OPEN VIEWS - NO COMMUNITY FEES! Rented until February please get in touch for viewings Are you looking for a turn key ready villa with a modern & classy finish? Look no further... Semi-detached house with breathtaking seaviews from every room and floors, located in the upper area of Riviera del Sol, approximately 10 minutes by car from the beach and amenities. The whole Riviera can be seen from the pool area or the balcony. Only 14 villas on this road, witch is privately used only by the owners and the guests. So it is perfect location for those who like the privacy and tranquility. Right above there is hills for those who like exploring and hiking. Good communication with AP 7, only 20 minutes to Marbella. Only 10 minutes drive to vibrant La Cala, great for shopping and dining out. This beautiful villa is completely renovated, it has under floor heating in the living room and high end finishes, it consists of a magnificent living-dining room with a fully equipped American kitchen, easy access to the terrace, 2 of the bedrooms has en-suite bathrooms on the first floor and two other bedrooms share 1 bathroom in the hallway on the lower level. All bathrooms have underfloor heating. The kitchen and the living accesses a terrace on the upper level. On the lower level is a terrace to the private pool & garden. Garage for more than one car, storage room on the garage level, good size private pool and easy to maintain garden. Great investment as a holiday rental or can be used as private home. VIEWINGS ARE HIGHLY RECOMENDED! However 3 Dec till next year 10 February the villa has tenant therefore only approved visits agreed in advance, before that please contact us so we can send you the video. Semi-Detached House, Riviera del Sol, Costa del Sol. 4 Bedrooms, 3 Bathrooms, Built 186 m<sup>2</sup>. Setting: Close To Golf, Close To Sea, Close To Town, Close To Schools, Urbanisation. Orientation: East, South East, South. Condition: Excellent. Pool: Private. Climate Control: Air Conditioning, Hot A/C, Cold A/C, Fireplace, U/F Heating, U/F/H Bathrooms. Views: Sea, Mountain, Panoramic. Features: Covered Terrace, Fitted Wardrobes, Private Terrace, Satellite TV, WiFi, Storage Room, Utility Room, Ensuite Bathroom, Marble Flooring, Fiber Optic. Furniture: Fully Furnished. Kitchen: Fully Fitted. Garden: Private, Easy Maintenance. Security: Electric Blinds, Entry Phone, Alarm System. Parking: Garage, Covered, More Than One, Private. Utilities: Electricity. Category: Holiday Homes, Luxury, Resale.