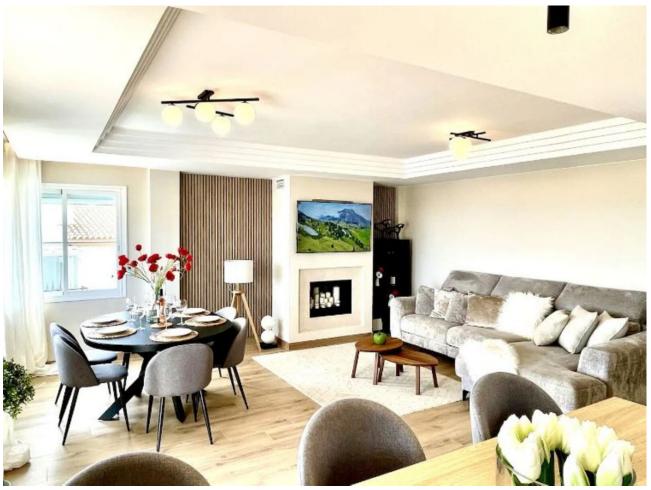

NEWLY RENOVATED SEMI DETACHED VILLA - PANORAMIC SEAVIEWS OPEN VIEWS - NO COMMUNITY FEES! Rented until February please get in touch for viewings Are you looking for a turn key ready villa with a modern & classy finish? Look no further... Semi-detached house with breathtaking seaviews from every room and floors, located in the upper area of Riviera del Sol, approximately 10 minutes by car from the beach and amenities. The whole Riviera can be seen from the pool area or the balcony. Only 14 villas on this road, witch is privately used only by the owners and the guests. So it is perfect location for those who like the privacy and tranquility. Right above there is hills for those who like exploring and hiking. Good communication with AP 7, only 20 minutes to Marbella. Only 10 minutes drive to vibrant La Cala, great for shopping and dining out. This beautiful villa is completely renovated, it has under floor heating in the living room and high end finishes, it consists of a magnificent living-dining room with a fully equipped American kitchen, easy access to the terrace, 2 of the bedrooms has en-suite bathrooms on the first floor and two other bedrooms share 1 bathroom in the hallway on the lower level. All bathrooms have underfloor heating. The kitchen and the living accesses a terrace on the upper level. On the lower level is a terrace to the private pool & garden. Garage for more than one car, storage room on the garage level, good size private pool and easy to maintain garden. Great investment as a holiday rental or can be used as private home. VIEWINGS ARE HIGHLY RECOMENDED! However 3 Dec till next year 10 February the villa has tenant therefore only approved visits agreed in advance, before that please contact us so we can send you the video. Semi-Detached House, Riviera del Sol, Costa del Sol. 4 Bedrooms, 3 Bathrooms, Built 186 m<sup>2</sup>. Setting: Close To Golf, Close To Sea, Close To Town, Close To Schools, Urbanisation. Orientation: East, South East, South. Condition: Excellent. Pool: Private. Climate Control: Air Conditioning, Hot A/C, Cold A/C, Fireplace, U/F Heating, U/F/H Bathrooms. Views: Sea, Mountain, Panoramic. Features: Covered Terrace, Fitted Wardrobes, Private Terrace, Satellite TV, WiFi, Storage Room, Utility Room, Ensuite Bathroom, Marble Flooring, Fiber Optic. Furniture: Fully Furnished. Kitchen: Fully Fitted. Garden: Private, Easy Maintenance. Security: Electric Blinds, Entry Phone, Alarm System. Parking: Garage, Covered, More Than One, Private. Utilities: Electricity. Category: Holiday Homes, Luxury, Resale.