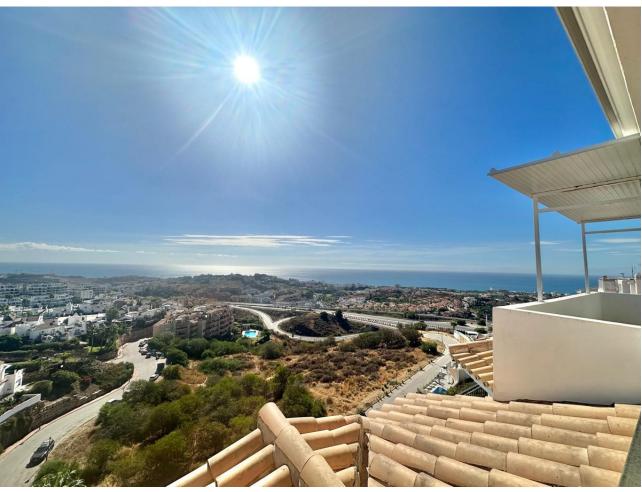

NEWLY RENOVATED SEMI DETACHED VILLA - PANORAMIC SEAVIEWS OPEN VIEWS - NO COMMUNITY FEES! Rented until February please get in touch for viewings Are you looking for a turn key ready villa with a modern & classy finish? Look no further... Semi-detached house with breathtaking seaviews from every room and floors, located in the upper area of Riviera del Sol, approximately 10 minutes by car from the beach and amenities. The whole Riviera can be seen from the pool area or the balcony. Only 14 villas on this road, witch is privately used only by the owners and the guests. So it is perfect location for those who like the privacy and tranquility. Right above there is hills for those who like exploring and hiking. Good communication with AP 7, only 20 minutes to Marbella. Only 10 minutes drive to vibrant La Cala, great for shopping and dining out. This beautiful villa is completely renovated, it has under floor heating in the living room and high end finishes, it consists of a magnificent living-dining room with a fully equipped American kitchen, easy access to the terrace, 2 of the bedrooms has en-suite bathrooms on the first floor and two other bedrooms share 1 bathroom in the hallway on the lower level. All bathrooms have underfloor heating. The kitchen and the living accesses a terrace on the upper level. On the lower level is a terrace to the private pool & garden. Garage for more than one car, storage room on the garage level, good size private pool and easy to maintain garden. Great investment as a holiday rental or can be used as private home. VIEWINGS ARE HIGHLY RECOMENDED! However 3 Dec till next year 10 February the villa has tenant therefore only approved visits agreed in advance, before that please contact us so we can send you the video. Semi-Detached House, Riviera del Sol, Costa del Sol. 4 Bedrooms, 3 Bathrooms, Built 186 m<sup>2</sup>. Setting: Close To Golf, Close To Sea, Close To Town, Close To Schools, Urbanisation. Orientation: East, South East, South. Condition: Excellent. Pool: Private. Climate Control: Air Conditioning, Hot A/C, Cold A/C, Fireplace, U/F Heating, U/F/H Bathrooms. Views: Sea, Mountain, Panoramic. Features: Covered Terrace, Fitted Wardrobes, Private Terrace, Satellite TV, WiFi, Storage Room, Utility Room, Ensuite Bathroom, Marble Flooring, Fiber Optic. Furniture: Fully Furnished. Kitchen: Fully Fitted. Garden: Private, Easy Maintenance. Security: Electric Blinds, Entry Phone, Alarm System. Parking: Garage, Covered, More Than One, Private. Utilities: Electricity. Category: Holiday Homes, Luxury, Resale.