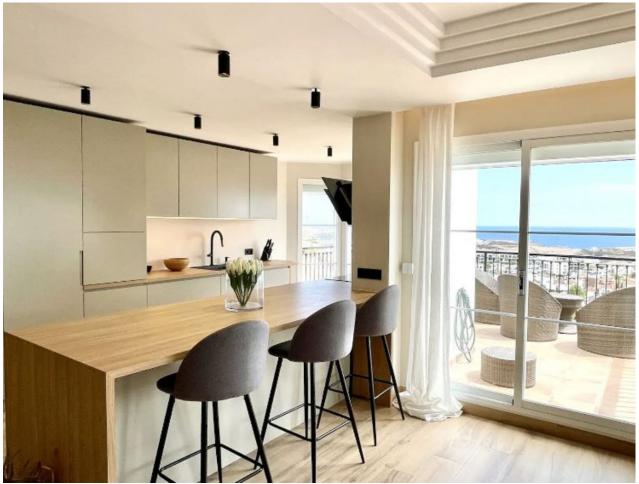

NEWLY RENOVATED SEMI DETACHED VILLA - PANORAMIC SEAVIEWS OPEN VIEWS - NO COMMUNITY FEES! Rented until February please get in touch for viewings Are you looking for a turn key ready villa with a modern & classy finish? Look no further... Semi-detached house with breathtaking seaviews from every room and floors, located in the upper area of Riviera del Sol, approximately 10 minutes by car from the beach and amenities. The whole Riviera can be seen from the pool area or the balcony. Only 14 villas on this road, witch is privately used only by the owners and the guests. So it is perfect location for those who like the privacy and tranquility. Right above there is hills for those who like exploring and hiking. Good communication with AP 7, only 20 minutes to Marbella. Only 10 minutes drive to vibrant La Cala, great for shopping and dining out. This beautiful villa is completely renovated, it has under floor heating in the living room and high end finishes, it consists of a magnificent living-dining room with a fully equipped American kitchen, easy access to the terrace, 2 of the bedrooms has en-suite bathrooms on the first floor and two other bedrooms share 1 bathroom in the hallway on the lower level. All bathrooms have underfloor heating. The kitchen and the living accesses a terrace on the upper level. On the lower level is a terrace to the private pool & garden. Garage for more than one car, storage room on the garage level, good size private pool and easy to maintain garden. Great investment as a holiday rental or can be used as private home. VIEWINGS ARE HIGHLY RECOMENDED! However 3 Dec till next year 10 February the villa has tenant therefore only approved visits agreed in advance, before that please contact us so we can send you the video. Semi-Detached House, Riviera del Sol, Costa del Sol. 4 Bedrooms, 3 Bathrooms, Built 186 m<sup>2</sup>. Setting: Close To Golf, Close To Sea, Close To Town, Close To Schools, Urbanisation. Orientation: East, South East, South. Condition: Excellent. Pool: Private. Climate Control: Air Conditioning, Hot A/C, Cold A/C, Fireplace, U/F Heating, U/F/H Bathrooms. Views: Sea, Mountain, Panoramic. Features: Covered Terrace, Fitted Wardrobes, Private Terrace, Satellite TV, WiFi, Storage Room, Utility Room, Ensuite Bathroom, Marble Flooring, Fiber Optic. Furniture: Fully Furnished. Kitchen: Fully Fitted. Garden: Private, Easy Maintenance. Security: Electric Blinds, Entry Phone, Alarm System. Parking: Garage, Covered, More Than One, Private. Utilities: Electricity. Category: Holiday Homes, Luxury, Resale.