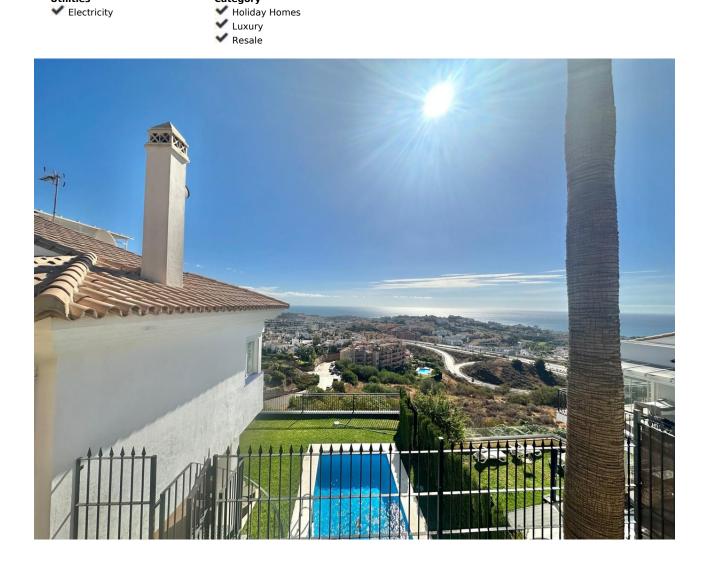

NEWLY RENOVATED SEMI DETACHED VILLA - PANORAMIC SEAVIEWS OPEN VIEWS - NO COMMUNITY FEES! Rented until February please get in touch for viewings Are you looking for a turn key ready villa with a modern & classy finish? Look no further... Semi-detached house with breathtaking seaviews from every room and floors, located in the upper area of Riviera del Sol, approximately 10 minutes by car from the beach and amenities. The whole Riviera can be seen from the pool area or the balcony. Only 14 villas on this road, witch is privately used only by the owners and the guests. So it is perfect location for those who like the privacy and tranquility. Right above there is hills for those who like exploring and hiking. Good communication with AP 7, only 20 minutes to Marbella. Only 10 minutes drive to vibrant La Cala, great for shopping and dining out. This beautiful villa is completely renovated, it has under floor heating in the living room and high end finishes, it consists of a magnificent living-dining room with a fully equipped American kitchen, easy access to the terrace, 2 of the bedrooms has en-suite bathrooms on the first floor and two other bedrooms share 1 bathroom in the hallway on the lower level. All bathrooms have underfloor heating. The kitchen and the living accesses a terrace on the upper level. On the lower level is a terrace to the private pool & garden. Garage for more than one car, storage room on the garage level, good size private pool and easy to maintain garden. Great investment as a holiday rental or can be used as private home. VIEWINGS ARE HIGHLY RECOMENDED! However 3 Dec till next year 10 February the villa has tenant therefore only approved visits agreed in advance, before that please contact us so we can send you the video. Semi-Detached House, Riviera del Sol, Costa del Sol. 4 Bedrooms, 3 Bathrooms, Built 186 m<sup>2</sup>. Setting: Close To Golf, Close To Sea, Close To Town, Close To Schools, Urbanisation. Orientation: East, South East, South. Condition: Excellent. Pool: Private. Climate Control: Air Conditioning, Hot A/C, Cold A/C, Fireplace, U/F Heating, U/F/H Bathrooms. Views: Sea, Mountain, Panoramic. Features: Covered Terrace, Fitted Wardrobes, Private Terrace, Satellite TV, WiFi, Storage Room, Utility Room, Ensuite Bathroom, Marble Flooring, Fiber Optic. Furniture: Fully Furnished. Kitchen: Fully Fitted. Garden: Private, Easy Maintenance. Security: Electric Blinds, Entry Phone, Alarm System. Parking: Garage, Covered, More Than One, Private. Utilities: Electricity. Category: Holiday Homes, Luxury, Resale.