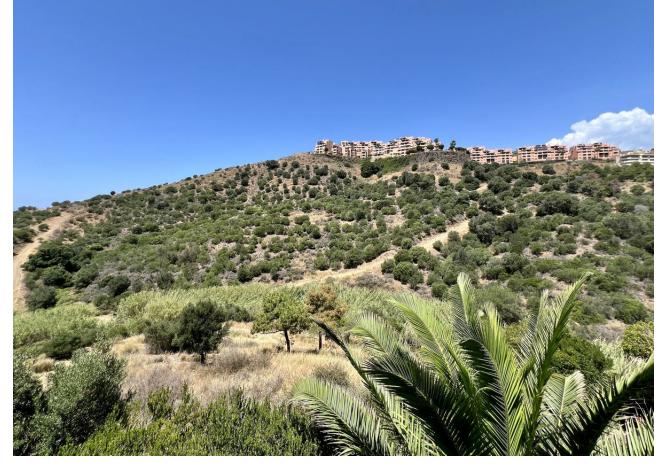

2

2

88 m2

Elegant Andalusian-Style Middle Floor Apartment in Calahonda, Costa del Sol Location, Location, Location! Just a 7-minute drive to the beautiful beaches of the Costa del Sol. Conveniently located 20 minutes from Malaga Airport. Only 10 minutes to the charming town of La Cala. 20 minutes to the luxurious destination of Marbella in the opposite direction. Property Details Type: Middle Floor Apartment Style: Authentic Andalusian Build Size: 88 m² Terrace Size: 22 m² Bedrooms: 2 Bathrooms: 2 Setting Close to Golf Close to Shops Close to Town Situated in a peaceful urbanization Orientation South West Condition Good Amenities Pool: Communal Climate Control: Air Conditioning (Hot/Cold), Fireplace Views: Stunning sea and panoramic views Features Covered Terrace Fitted Wardrobes Private Terrace Ensuite Bathroom Marble Flooring Double Glazing Fiber Optic Internet Furniture Optional Kitchen Fully Fitted Garden Communal Security Gated Complex Parking Communal Embrace the perfect blend of quality, comfort, and traditional Andalusian charm in this delightful apartment. Ideal for those seeking a serene yet conveniently located residence on the Costa del Sol. Whether you're a golf enthusiast, beach lover, or simply looking for a tranquil retreat, this apartment offers it all. Contact us today for more information or to schedule a viewing.