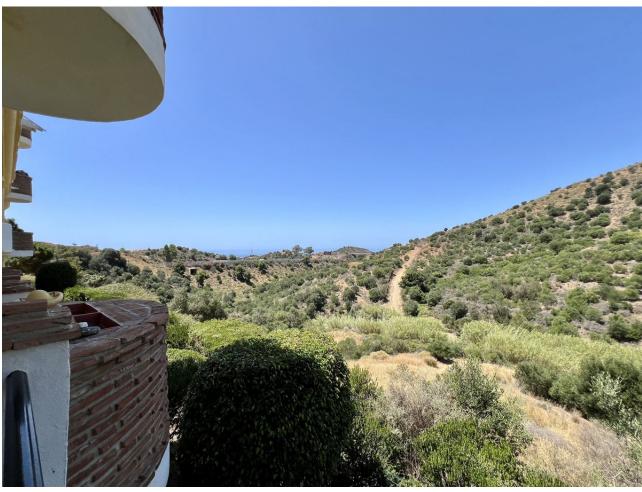

2

2

88 m2

Elegant Andalusian-Style Middle Floor Apartment in Calahonda, Costa del Sol Location, Location, Location! Just a 7-minute drive to the beautiful beaches of the Costa del Sol. Conveniently located 20 minutes from Malaga Airport. Only 10 minutes to the charming town of La Cala. 20 minutes to the luxurious destination of Marbella in the opposite direction. Property Details Type: Middle Floor Apartment Style: Authentic Andalusian Build Size: 88 m² Terrace Size: 22 m² Bedrooms: 2 Bathrooms: 2 Setting Close to Golf Close to Shops Close to Town Situated in a peaceful urbanization Orientation South West Condition Good Amenities Pool: Communal Climate Control: Air Conditioning (Hot/Cold), Fireplace Views: Stunning sea and panoramic views Features Covered Terrace Fitted Wardrobes Private Terrace Ensuite Bathroom Marble Flooring Double Glazing Fiber Optic Internet Furniture Optional Kitchen Fully Fitted Garden Communal Security Gated Complex Parking Communal Embrace the perfect blend of quality, comfort, and traditional Andalusian charm in this delightful apartment. Ideal for those seeking a serene yet conveniently located residence on the Costa del Sol. Whether you're a golf enthusiast, beach lover, or simply looking for a tranquil retreat, this apartment offers it all. Contact us today for more information or to schedule a viewing.