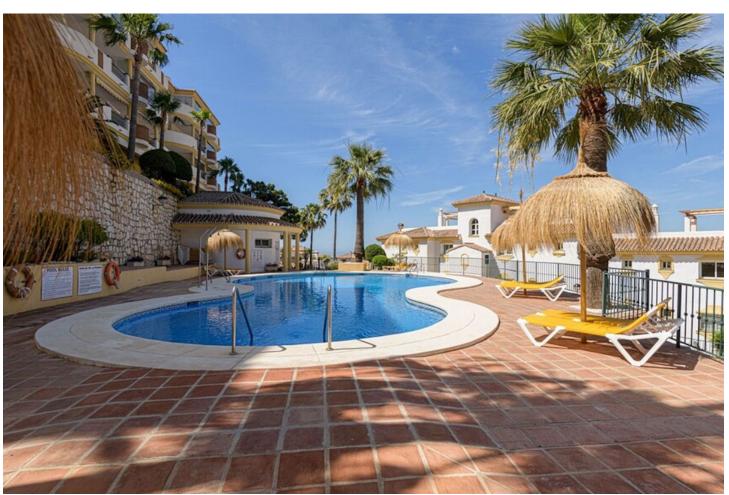

2

2

88 m2

Elegant Andalusian-Style Middle Floor Apartment in Calahonda, Costa del Sol Location, Location, Location! Just a 7-minute drive to the beautiful beaches of the Costa del Sol. Conveniently located 20 minutes from Malaga Airport. Only 10 minutes to the charming town of La Cala. 20 minutes to the luxurious destination of Marbella in the opposite direction. Property Details Type: Middle Floor Apartment Style: Authentic Andalusian Build Size: 88 m² Terrace Size: 22 m² Bedrooms: 2 Bathrooms: 2 Setting Close to Golf Close to Shops Close to Town Situated in a peaceful urbanization Orientation South West Condition Good Amenities Pool: Communal Climate Control: Air Conditioning (Hot/Cold), Fireplace Views: Stunning sea and panoramic views Features Covered Terrace Fitted Wardrobes Private Terrace Ensuite Bathroom Marble Flooring Double Glazing Fiber Optic Internet Furniture Optional Kitchen Fully Fitted Garden Communal Security Gated Complex Parking Communal Embrace the perfect blend of quality, comfort, and traditional Andalusian charm in this delightful apartment. Ideal for those seeking a serene yet conveniently located residence on the Costa del Sol. Whether you're a golf enthusiast, beach lover, or simply looking for a tranquil retreat, this apartment offers it all. Contact us today for more information or to schedule a viewing.

| Setting Close To Golf Close To Shops Close To Town Urbanisation | Orientation South West     | <b>Condition</b> ✓ Good                                                                                               | Pool Communal         |
|-----------------------------------------------------------------|----------------------------|-----------------------------------------------------------------------------------------------------------------------|-----------------------|
| Climate Control Air Conditioning Hot A/C Cold A/C Fireplace     | <b>Views</b> Sea Panoramic | Features Covered Terrace Fitted Wardrobes Private Terrace Ensuite Bathroom Marble Flooring Double Glazing Fiber Optic | Furniture<br>Optional |
| Kitchen Fully Fitted                                            | <b>Garden</b> Communal     | Security Gated Complex                                                                                                | Parking Communal      |