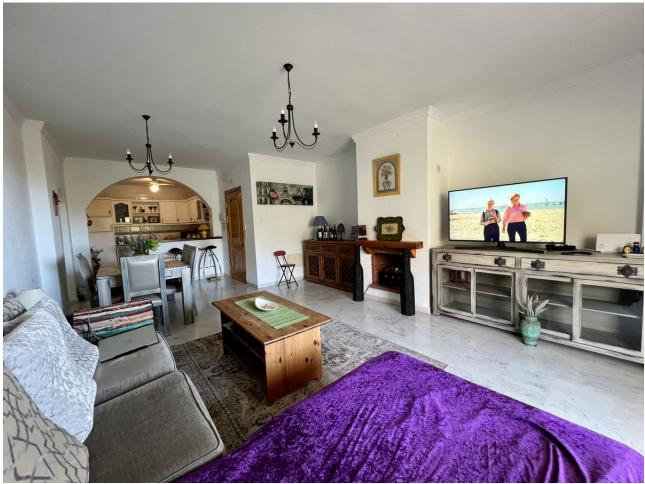

2

2

88 m2

Elegant Andalusian-Style Middle Floor Apartment in Calahonda, Costa del Sol Location, Location, Location! Just a 7-minute drive to the beautiful beaches of the Costa del Sol. Conveniently located 20 minutes from Malaga Airport. Only 10 minutes to the charming town of La Cala. 20 minutes to the luxurious destination of Marbella in the opposite direction. Property Details Type: Middle Floor Apartment Style: Authentic Andalusian Build Size: 88 m² Terrace Size: 22 m² Bedrooms: 2 Bathrooms: 2 Setting Close to Golf Close to Shops Close to Town Situated in a peaceful urbanization Orientation South West Condition Good Amenities Pool: Communal Climate Control: Air Conditioning (Hot/Cold), Fireplace Views: Stunning sea and panoramic views Features Covered Terrace Fitted Wardrobes Private Terrace Ensuite Bathroom Marble Flooring Double Glazing Fiber Optic Internet Furniture Optional Kitchen Fully Fitted Garden Communal Security Gated Complex Parking Communal Embrace the perfect blend of quality, comfort, and traditional Andalusian charm in this delightful apartment. Ideal for those seeking a serene yet conveniently located residence on the Costa del Sol. Whether you're a golf enthusiast, beach lover, or simply looking for a tranquil retreat, this apartment offers it all. Contact us today for more information or to schedule a viewing.