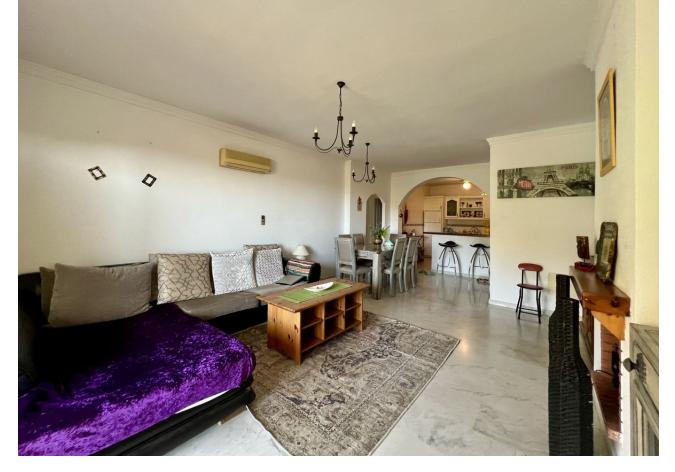

2

2

88 m2

Elegant Andalusian-Style Middle Floor Apartment in Calahonda, Costa del Sol Location, Location, Location! Just a 7-minute drive to the beautiful beaches of the Costa del Sol. Conveniently located 20 minutes from Malaga Airport. Only 10 minutes to the charming town of La Cala. 20 minutes to the luxurious destination of Marbella in the opposite direction. Property Details Type: Middle Floor Apartment Style: Authentic Andalusian Build Size: 88 m² Terrace Size: 22 m² Bedrooms: 2 Bathrooms: 2 Setting Close to Golf Close to Shops Close to Town Situated in a peaceful urbanization Orientation South West Condition Good Amenities Pool: Communal Climate Control: Air Conditioning (Hot/Cold), Fireplace Views: Stunning sea and panoramic views Features Covered Terrace Fitted Wardrobes Private Terrace Ensuite Bathroom Marble Flooring Double Glazing Fiber Optic Internet Furniture Optional Kitchen Fully Fitted Garden Communal Security Gated Complex Parking Communal Embrace the perfect blend of quality, comfort, and traditional Andalusian charm in this delightful apartment. Ideal for those seeking a serene yet conveniently located residence on the Costa del Sol. Whether you're a golf enthusiast, beach lover, or simply looking for a tranquil retreat, this apartment offers it all. Contact us today for more information or to schedule a viewing.