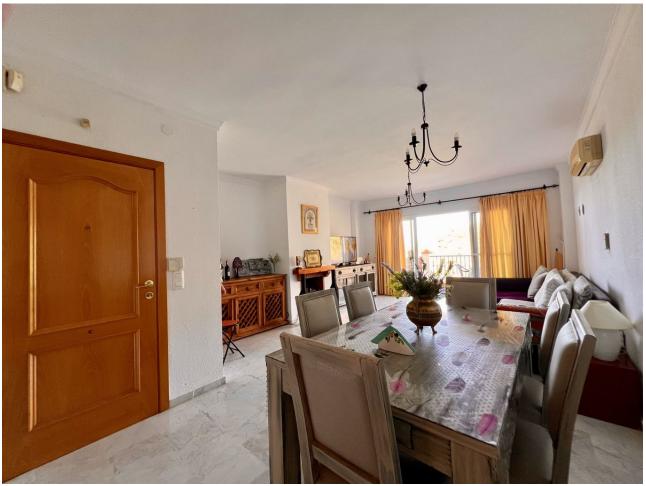

2

2

88 m2

Elegant Andalusian-Style Middle Floor Apartment in Calahonda, Costa del Sol Location, Location, Location! Just a 7-minute drive to the beautiful beaches of the Costa del Sol. Conveniently located 20 minutes from Malaga Airport. Only 10 minutes to the charming town of La Cala. 20 minutes to the luxurious destination of Marbella in the opposite direction. Property Details Type: Middle Floor Apartment Style: Authentic Andalusian Build Size: 88 m² Terrace Size: 22 m² Bedrooms: 2 Bathrooms: 2 Setting Close to Golf Close to Shops Close to Town Situated in a peaceful urbanization Orientation South West Condition Good Amenities Pool: Communal Climate Control: Air Conditioning (Hot/Cold), Fireplace Views: Stunning sea and panoramic views Features Covered Terrace Fitted Wardrobes Private Terrace Ensuite Bathroom Marble Flooring Double Glazing Fiber Optic Internet Furniture Optional Kitchen Fully Fitted Garden Communal Security Gated Complex Parking Communal Embrace the perfect blend of quality, comfort, and traditional Andalusian charm in this delightful apartment. Ideal for those seeking a serene yet conveniently located residence on the Costa del Sol. Whether you're a golf enthusiast, beach lover, or simply looking for a tranquil retreat, this apartment offers it all. Contact us today for more information or to schedule a viewing.