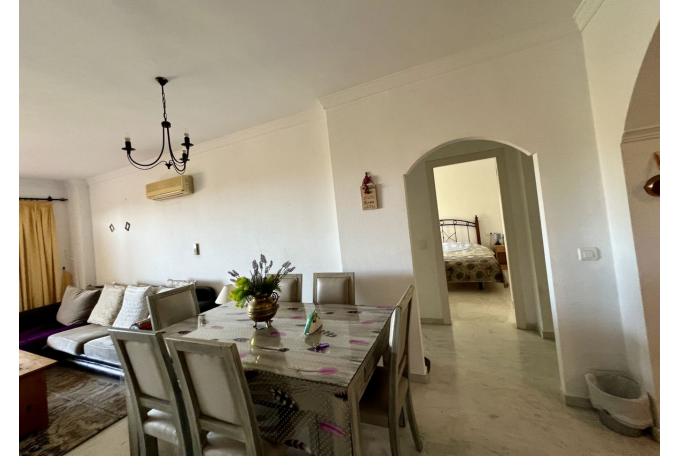

2

2

88 m2

Elegant Andalusian-Style Middle Floor Apartment in Calahonda, Costa del Sol Location, Location, Location! Just a 7-minute drive to the beautiful beaches of the Costa del Sol. Conveniently located 20 minutes from Malaga Airport. Only 10 minutes to the charming town of La Cala. 20 minutes to the luxurious destination of Marbella in the opposite direction. Property Details Type: Middle Floor Apartment Style: Authentic Andalusian Build Size: 88 m² Terrace Size: 22 m² Bedrooms: 2 Bathrooms: 2 Setting Close to Golf Close to Shops Close to Town Situated in a peaceful urbanization Orientation South West Condition Good Amenities Pool: Communal Climate Control: Air Conditioning (Hot/Cold), Fireplace Views: Stunning sea and panoramic views Features Covered Terrace Fitted Wardrobes Private Terrace Ensuite Bathroom Marble Flooring Double Glazing Fiber Optic Internet Furniture Optional Kitchen Fully Fitted Garden Communal Security Gated Complex Parking Communal Embrace the perfect blend of quality, comfort, and traditional Andalusian charm in this delightful apartment. Ideal for those seeking a serene yet conveniently located residence on the Costa del Sol. Whether you're a golf enthusiast, beach lover, or simply looking for a tranquil retreat, this apartment offers it all. Contact us today for more information or to schedule a viewing.