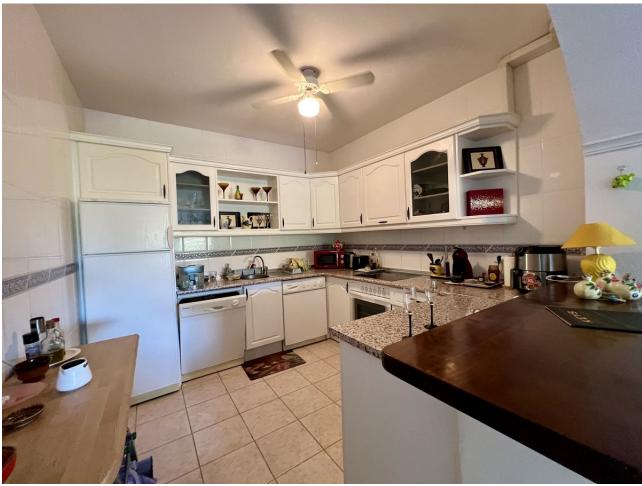

2

2

88 m2

Elegant Andalusian-Style Middle Floor Apartment in Calahonda, Costa del Sol Location, Location, Location! Just a 7-minute drive to the beautiful beaches of the Costa del Sol. Conveniently located 20 minutes from Malaga Airport. Only 10 minutes to the charming town of La Cala. 20 minutes to the luxurious destination of Marbella in the opposite direction. Property Details Type: Middle Floor Apartment Style: Authentic Andalusian Build Size: 88 m² Terrace Size: 22 m² Bedrooms: 2 Bathrooms: 2 Setting Close to Golf Close to Shops Close to Town Situated in a peaceful urbanization Orientation South West Condition Good Amenities Pool: Communal Climate Control: Air Conditioning (Hot/Cold), Fireplace Views: Stunning sea and panoramic views Features Covered Terrace Fitted Wardrobes Private Terrace Ensuite Bathroom Marble Flooring Double Glazing Fiber Optic Internet Furniture Optional Kitchen Fully Fitted Garden Communal Security Gated Complex Parking Communal Embrace the perfect blend of quality, comfort, and traditional Andalusian charm in this delightful apartment. Ideal for those seeking a serene yet conveniently located residence on the Costa del Sol. Whether you're a golf enthusiast, beach lover, or simply looking for a tranquil retreat, this apartment offers it all. Contact us today for more information or to schedule a viewing.