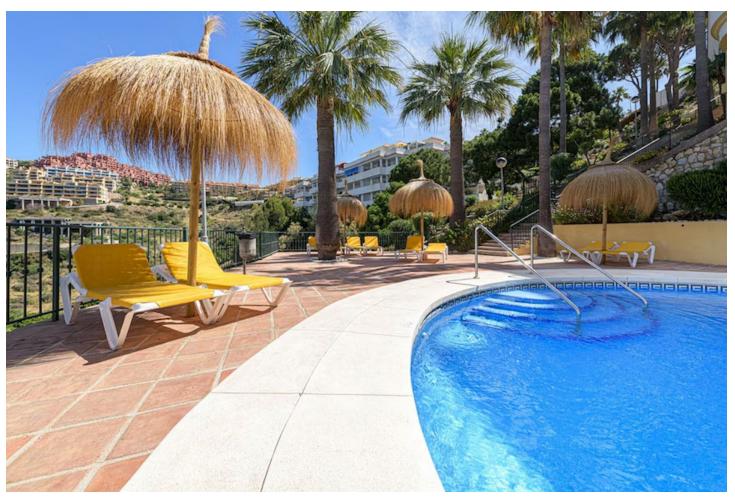

2

2

88 m2

Elegant Andalusian-Style Middle Floor Apartment in Calahonda, Costa del Sol Location, Location, Location! Just a 7-minute drive to the beautiful beaches of the Costa del Sol. Conveniently located 20 minutes from Malaga Airport. Only 10 minutes to the charming town of La Cala. 20 minutes to the luxurious destination of Marbella in the opposite direction. Property Details Type: Middle Floor Apartment Style: Authentic Andalusian Build Size: 88 m² Terrace Size: 22 m² Bedrooms: 2 Bathrooms: 2 Setting Close to Golf Close to Shops Close to Town Situated in a peaceful urbanization Orientation South West Condition Good Amenities Pool: Communal Climate Control: Air Conditioning (Hot/Cold), Fireplace Views: Stunning sea and panoramic views Features Covered Terrace Fitted Wardrobes Private Terrace Ensuite Bathroom Marble Flooring Double Glazing Fiber Optic Internet Furniture Optional Kitchen Fully Fitted Garden Communal Security Gated Complex Parking Communal Embrace the perfect blend of quality, comfort, and traditional Andalusian charm in this delightful apartment. Ideal for those seeking a serene yet conveniently located residence on the Costa del Sol. Whether you're a golf enthusiast, beach lover, or simply looking for a tranquil retreat, this apartment offers it all. Contact us today for more information or to schedule a viewing.

| Setting Close To Golf Close To Shops Close To Town Urbanisation | Orientation South West     | <b>Condition</b> ✓ Good                                                                                               | Pool Communal         |
|-----------------------------------------------------------------|----------------------------|-----------------------------------------------------------------------------------------------------------------------|-----------------------|
| Climate Control Air Conditioning Hot A/C Cold A/C Fireplace     | <b>Views</b> Sea Panoramic | Features Covered Terrace Fitted Wardrobes Private Terrace Ensuite Bathroom Marble Flooring Double Glazing Fiber Optic | Furniture<br>Optional |
| Kitchen Fully Fitted                                            | <b>Garden</b> Communal     | Security Gated Complex                                                                                                | Parking Communal      |