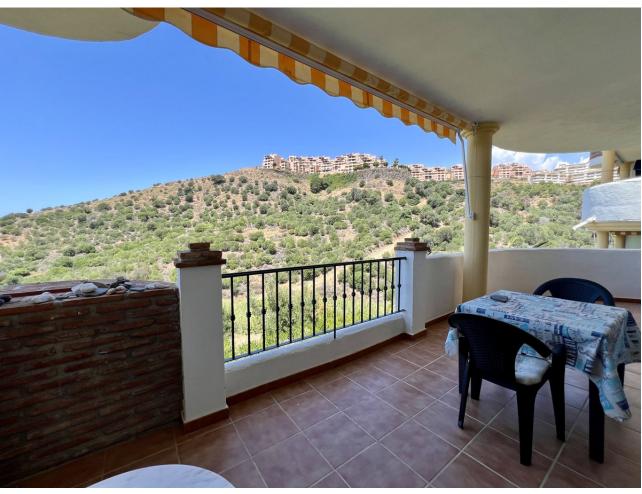

2

2

88 m2

Elegant Andalusian-Style Middle Floor Apartment in Calahonda, Costa del Sol Location, Location, Location! Just a 7-minute drive to the beautiful beaches of the Costa del Sol. Conveniently located 20 minutes from Malaga Airport. Only 10 minutes to the charming town of La Cala. 20 minutes to the luxurious destination of Marbella in the opposite direction. Property Details Type: Middle Floor Apartment Style: Authentic Andalusian Build Size: 88 m² Terrace Size: 22 m² Bedrooms: 2 Bathrooms: 2 Setting Close to Golf Close to Shops Close to Town Situated in a peaceful urbanization Orientation South West Condition Good Amenities Pool: Communal Climate Control: Air Conditioning (Hot/Cold), Fireplace Views: Stunning sea and panoramic views Features Covered Terrace Fitted Wardrobes Private Terrace Ensuite Bathroom Marble Flooring Double Glazing Fiber Optic Internet Furniture Optional Kitchen Fully Fitted Garden Communal Security Gated Complex Parking Communal Embrace the perfect blend of quality, comfort, and traditional Andalusian charm in this delightful apartment. Ideal for those seeking a serene yet conveniently located residence on the Costa del Sol. Whether you're a golf enthusiast, beach lover, or simply looking for a tranquil retreat, this apartment offers it all. Contact us today for more information or to schedule a viewing.

| Setting Close To Golf Close To Shops Close To Town Urbanisation | Orientation South West     | <b>Condition</b> ✓ Good                                                                                               | Pool Communal         |
|-----------------------------------------------------------------|----------------------------|-----------------------------------------------------------------------------------------------------------------------|-----------------------|
| Climate Control Air Conditioning Hot A/C Cold A/C Fireplace     | <b>Views</b> Sea Panoramic | Features Covered Terrace Fitted Wardrobes Private Terrace Ensuite Bathroom Marble Flooring Double Glazing Fiber Optic | Furniture<br>Optional |
| Kitchen Fully Fitted                                            | <b>Garden</b> Communal     | Security Gated Complex                                                                                                | Parking Communal      |