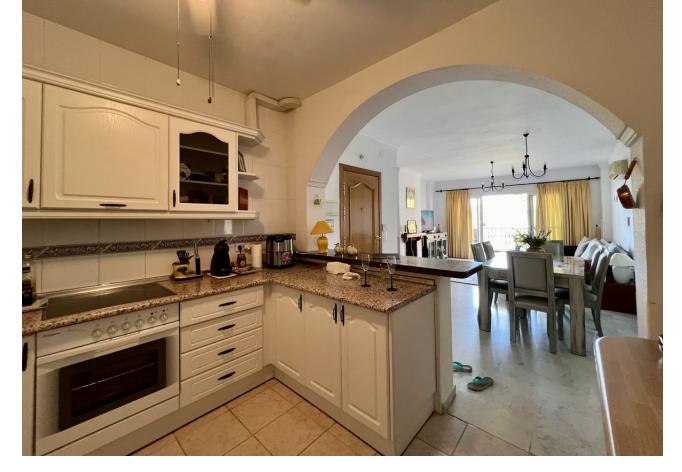

2

2

88 m2

Elegant Andalusian-Style Middle Floor Apartment in Calahonda, Costa del Sol Location, Location, Location! Just a 7-minute drive to the beautiful beaches of the Costa del Sol. Conveniently located 20 minutes from Malaga Airport. Only 10 minutes to the charming town of La Cala. 20 minutes to the luxurious destination of Marbella in the opposite direction. Property Details Type: Middle Floor Apartment Style: Authentic Andalusian Build Size: 88 m² Terrace Size: 22 m² Bedrooms: 2 Bathrooms: 2 Setting Close to Golf Close to Shops Close to Town Situated in a peaceful urbanization Orientation South West Condition Good Amenities Pool: Communal Climate Control: Air Conditioning (Hot/Cold), Fireplace Views: Stunning sea and panoramic views Features Covered Terrace Fitted Wardrobes Private Terrace Ensuite Bathroom Marble Flooring Double Glazing Fiber Optic Internet Furniture Optional Kitchen Fully Fitted Garden Communal Security Gated Complex Parking Communal Embrace the perfect blend of quality, comfort, and traditional Andalusian charm in this delightful apartment. Ideal for those seeking a serene yet conveniently located residence on the Costa del Sol. Whether you're a golf enthusiast, beach lover, or simply looking for a tranquil retreat, this apartment offers it all. Contact us today for more information or to schedule a viewing.