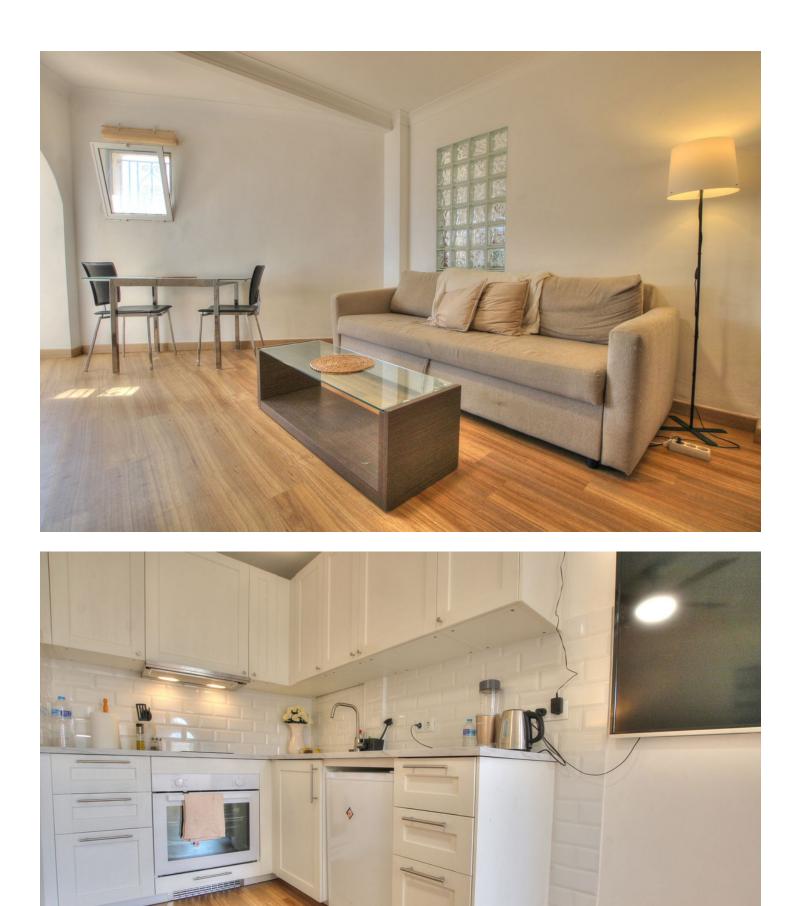

1 **5**3 m2

Superb value for this large west facing ground floor apartment within walking distance to La Cala de Mijas. This property is in great condition and is a great investment in a superb location with views into the communal gardens and to the sea from the terrace and afternoon sun. Bright lounge kitchen diner with access onto the enclosed terrace with afternoon sun, family bathroom with walk-in shower, huge bedroom with another enclosed west facing terrace. Owners have the use of the large communal swimming pool plus gated communal parking. You truly can walk to the town, amenities, the beach and public transport so absolutely no need for a car.