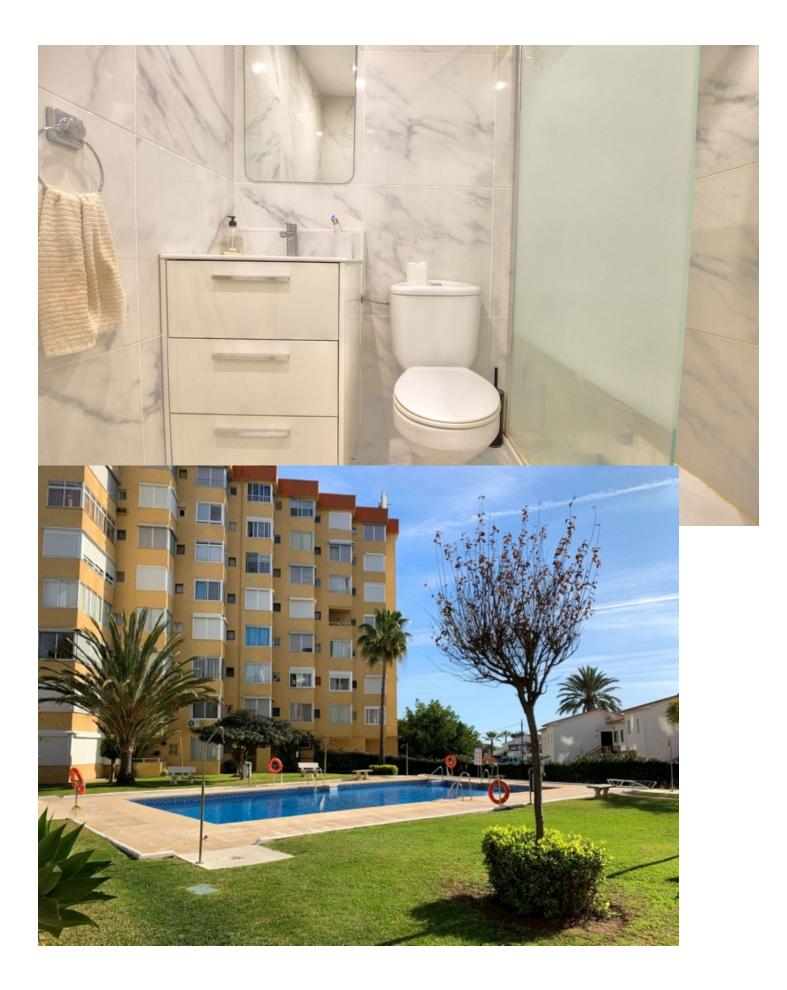

1 **5**3 m2

Superb value for this large west facing ground floor apartment within walking distance to La Cala de Mijas. This property is in great condition and is a great investment in a superb location with views into the communal gardens and to the sea from the terrace and afternoon sun. Bright lounge kitchen diner with access onto the enclosed terrace with afternoon sun, family bathroom with walk-in shower, huge bedroom with another enclosed west facing terrace. Owners have the use of the large communal swimming pool plus gated communal parking. You truly can walk to the town, amenities, the beach and public transport so absolutely no need for a car.

| Setting<br>Close To Golf<br>Close To Shops<br>Close To Sea<br>Close To Schools | Orientation South West                                                                                                                              | Condition<br>Excellent                      | Pool<br>✓ Communal        |
|--------------------------------------------------------------------------------|-----------------------------------------------------------------------------------------------------------------------------------------------------|---------------------------------------------|---------------------------|
| Views<br>Sea<br>Garden                                                         | Features<br>Lift<br>Fitted Wardrobes<br>Near Transport<br>WiFi<br>Wood Flooring<br>Access for people with<br>reduced mobility<br>Restaurant On Site | Furniture<br>Not Furnished                  | Kitchen<br>Y Fully Fitted |
| Garden<br>Communal                                                             | Parking<br>Communal                                                                                                                                 | Utilities<br>Electricity<br>Drinkable Water |                           |