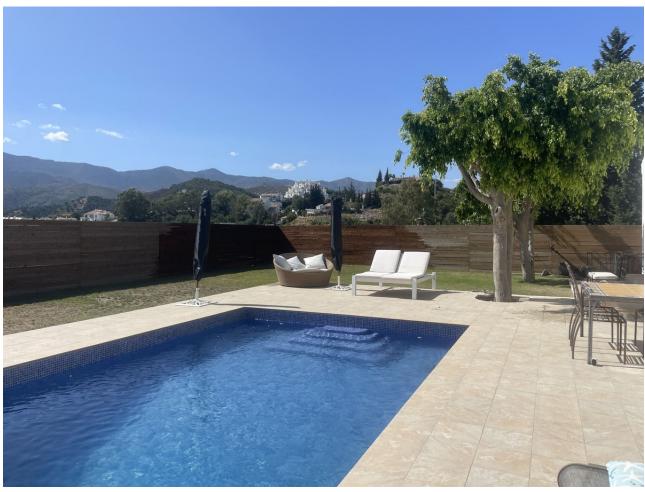

This charming finca which boasts beautiful sea and mountain views, is located in the beautiful area of El Padron, just inland from the brand new, Laguna Luxury Beach Complex and a few minute's drive to central Estepona. This fresh and modern finca consists of a brand new open plan kitchen and lounge with a cosy fireplace. The spacious master bedroom has a walk-in wardrobe and ensuite bathroom. Plus there are two additional bedrooms with a shared family bathroom. The large terrace has glass curtains which, when closed doubles the interior living space. There is air-conditioning in each of the bedrooms, the lounge and the terrace. There is also underfloor heating in the master bedroom, dressing room and ensuite bathroom. This property is ideal for nature lovers, as it is nestled on a large plot of almost 3000m2, surrounded by peaceful countryside with beautiful sea and mountain views. Behind the house you have hundreds of kilometers of trails, perfect for hiking, running or cycling. It is even possible to reach Charca de Las Nutrias, for a stunning riverwalk. Finca - Cortijo, Estepona, Costa del Sol. 3 Bedrooms, 2 Bathrooms, Built 100 m², Terrace 42 m², Garden/Plot 2974 m². Setting: Country, Close To Forest. Orientation: South. Condition: Excellent. Pool: Private, Heated. Climate Control: Air Conditioning, Fireplace, U/F Heating, U/F/H Bathrooms. Views: Sea, Mountain, Country, Panoramic, Garden, Pool. Features: Covered Terrace, Fitted Wardrobes, Private Terrace, Ensuite Bathroom, Jacuzzi, Barbeque, Double Glazing. Furniture: Fully Furnished. Kitchen: Fully Fitted. Garden: Private. Parking: Open, More Than One, Private. Utilities: Electricity, Drinkable Water. Category: Resale.