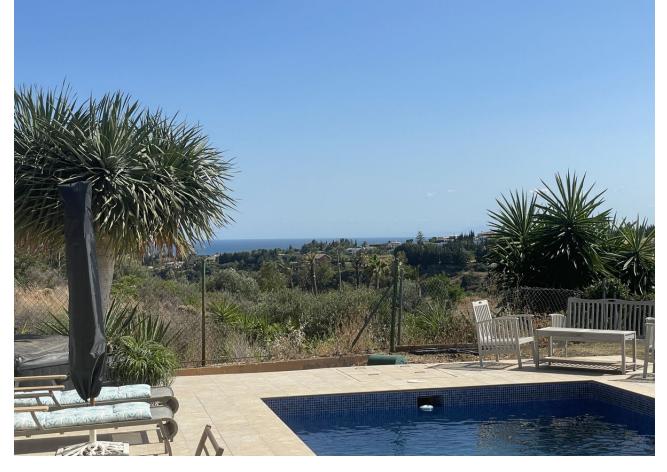

This charming finca which boasts beautiful sea and mountain views, is located in the beautiful area of El Padron, just inland from the brand new, Laguna Luxury Beach Complex and a few minute's drive to central Estepona. This fresh and modern finca consists of a brand new open plan kitchen and lounge with a cosy fireplace. The spacious master bedroom has a walk-in wardrobe and ensuite bathroom. Plus there are two additional bedrooms with a shared family bathroom. The large terrace has glass curtains which, when closed doubles the interior living space. There is air-conditioning in each of the bedrooms, the lounge and the terrace. There is also underfloor heating in the master bedroom, dressing room and ensuite bathroom. This property is ideal for nature lovers, as it is nestled on a large plot of almost 3000m2, surrounded by peaceful countryside with beautiful sea and mountain views. Behind the house you have hundreds of kilometers of trails, perfect for hiking, running or cycling. It is even possible to reach Charca de Las Nutrias, for a stunning riverwalk. Finca - Cortijo, Estepona, Costa del Sol. 3 Bedrooms, 2 Bathrooms, Built 100 m², Terrace 42 m², Garden/Plot 2974 m². Setting: Country, Close To Forest. Orientation: South. Condition: Excellent. Pool: Private, Heated. Climate Control: Air Conditioning, Fireplace, U/F Heating, U/F/H Bathrooms. Views: Sea, Mountain, Country, Panoramic, Garden, Pool. Features: Covered Terrace, Fitted Wardrobes, Private Terrace, Ensuite Bathroom, Jacuzzi, Barbeque, Double Glazing. Furniture: Fully Furnished. Kitchen: Fully Fitted. Garden: Private. Parking: Open, More Than One, Private. Utilities: Electricity, Drinkable Water. Category: Resale.