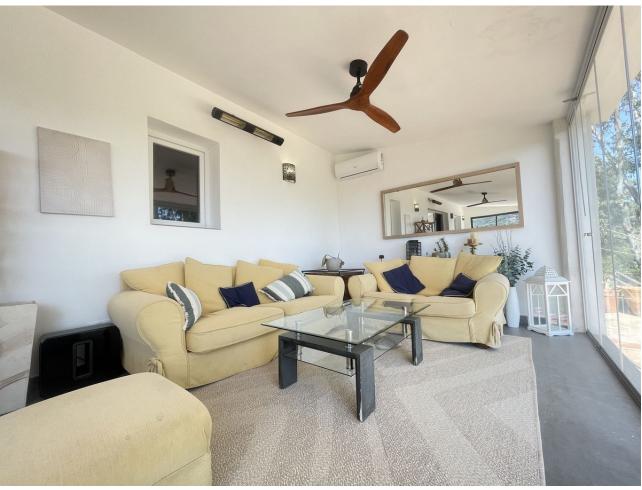

This charming finca which boasts beautiful sea and mountain views, is located in the beautiful area of El Padron, just inland from the brand new, Laguna Luxury Beach Complex and a few minute's drive to central Estepona. This fresh and modern finca consists of a brand new open plan kitchen and lounge with a cosy fireplace. The spacious master bedroom has a walk-in wardrobe and ensuite bathroom. Plus there are two additional bedrooms with a shared family bathroom. The large terrace has glass curtains which, when closed doubles the interior living space. There is air-conditioning in each of the bedrooms, the lounge and the terrace. There is also underfloor heating in the master bedroom, dressing room and ensuite bathroom. This property is ideal for nature lovers, as it is nestled on a large plot of almost 3000m2, surrounded by peaceful countryside with beautiful sea and mountain views. Behind the house you have hundreds of kilometers of trails, perfect for hiking, running or cycling. It is even possible to reach Charca de Las Nutrias, for a stunning riverwalk. Finca - Cortijo, Estepona, Costa del Sol. 3 Bedrooms, 2 Bathrooms, Built 100 m², Terrace 42 m², Garden/Plot 2974 m². Setting: Country, Close To Forest. Orientation: South. Condition: Excellent. Pool: Private, Heated. Climate Control: Air Conditioning, Fireplace, U/F Heating, U/F/H Bathrooms. Views: Sea, Mountain, Country, Panoramic, Garden, Pool. Features: Covered Terrace, Fitted Wardrobes, Private Terrace, Ensuite Bathroom, Jacuzzi, Barbeque, Double Glazing. Furniture: Fully Furnished. Kitchen: Fully Fitted. Garden: Private. Parking: Open, More Than One, Private. Utilities: Electricity, Drinkable Water. Category: Resale.