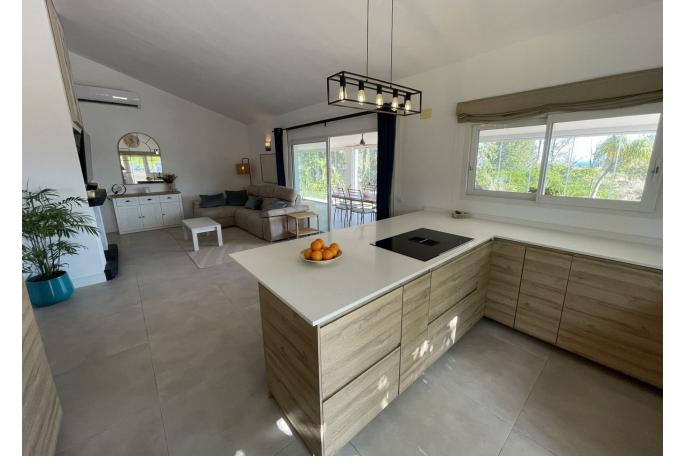

This charming finca which boasts beautiful sea and mountain views, is located in the beautiful area of El Padron, just inland from the brand new, Laguna Luxury Beach Complex and a few minute's drive to central Estepona. This fresh and modern finca consists of a brand new open plan kitchen and lounge with a cosy fireplace. The spacious master bedroom has a walk-in wardrobe and ensuite bathroom. Plus there are two additional bedrooms with a shared family bathroom. The large terrace has glass curtains which, when closed doubles the interior living space. There is air-conditioning in each of the bedrooms, the lounge and the terrace. There is also underfloor heating in the master bedroom, dressing room and ensuite bathroom. This property is ideal for nature lovers, as it is nestled on a large plot of almost 3000m2, surrounded by peaceful countryside with beautiful sea and mountain views. Behind the house you have hundreds of kilometers of trails, perfect for hiking, running or cycling. It is even possible to reach Charca de Las Nutrias, for a stunning riverwalk. Finca - Cortijo, Estepona, Costa del Sol. 3 Bedrooms, 2 Bathrooms, Built 100 m², Terrace 42 m², Garden/Plot 2974 m². Setting: Country, Close To Forest. Orientation: South. Condition: Excellent. Pool: Private, Heated. Climate Control: Air Conditioning, Fireplace, U/F Heating, U/F/H Bathrooms. Views: Sea, Mountain, Country, Panoramic, Garden, Pool. Features: Covered Terrace, Fitted Wardrobes, Private Terrace, Ensuite Bathroom, Jacuzzi, Barbeque, Double Glazing. Furniture: Fully Furnished. Kitchen: Fully Fitted. Garden: Private. Parking: Open, More Than One, Private. Utilities: Electricity, Drinkable Water. Category: Resale.