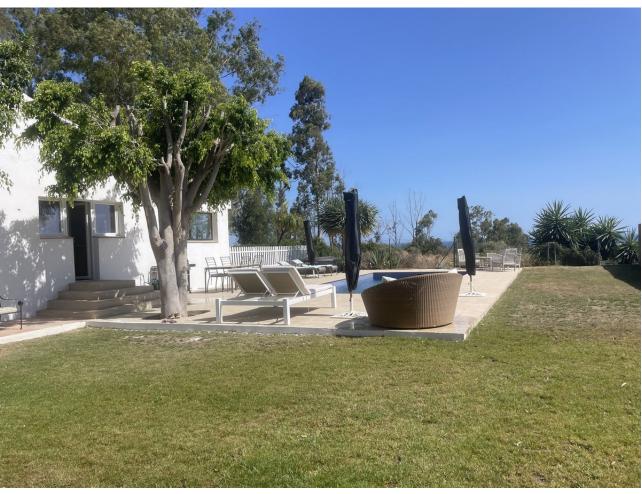

This charming finca which boasts beautiful sea and mountain views, is located in the beautiful area of El Padron, just inland from the brand new, Laguna Luxury Beach Complex and a few minute's drive to central Estepona. This fresh and modern finca consists of a brand new open plan kitchen and lounge with a cosy fireplace. The spacious master bedroom has a walk-in wardrobe and ensuite bathroom. Plus there are two additional bedrooms with a shared family bathroom. The large terrace has glass curtains which, when closed doubles the interior living space. There is air-conditioning in each of the bedrooms, the lounge and the terrace. There is also underfloor heating in the master bedroom, dressing room and ensuite bathroom. This property is ideal for nature lovers, as it is nestled on a large plot of almost 3000m2, surrounded by peaceful countryside with beautiful sea and mountain views. Behind the house you have hundreds of kilometers of trails, perfect for hiking, running or cycling. It is even possible to reach Charca de Las Nutrias, for a stunning riverwalk. Finca - Cortijo, Estepona, Costa del Sol. 3 Bedrooms, 2 Bathrooms, Built 100 m², Terrace 42 m², Garden/Plot 2974 m². Setting: Country, Close To Forest. Orientation: South. Condition: Excellent. Pool: Private, Heated. Climate Control: Air Conditioning, Fireplace, U/F Heating, U/F/H Bathrooms. Views: Sea, Mountain, Country, Panoramic, Garden, Pool. Features: Covered Terrace, Fitted Wardrobes, Private Terrace, Ensuite Bathroom, Jacuzzi, Barbeque, Double Glazing. Furniture: Fully Furnished. Kitchen: Fully Fitted. Garden: Private. Parking: Open, More Than One, Private. Utilities: Electricity, Drinkable Water. Category: Resale.