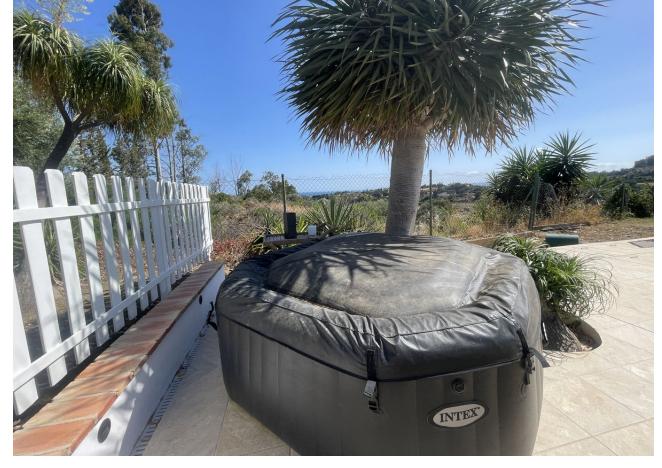

This charming finca which boasts beautiful sea and mountain views, is located in the beautiful area of El Padron, just inland from the brand new, Laguna Luxury Beach Complex and a few minute's drive to central Estepona. This fresh and modern finca consists of a brand new open plan kitchen and lounge with a cosy fireplace. The spacious master bedroom has a walk-in wardrobe and ensuite bathroom. Plus there are two additional bedrooms with a shared family bathroom. The large terrace has glass curtains which, when closed doubles the interior living space. There is air-conditioning in each of the bedrooms, the lounge and the terrace. There is also underfloor heating in the master bedroom, dressing room and ensuite bathroom. This property is ideal for nature lovers, as it is nestled on a large plot of almost 3000m2, surrounded by peaceful countryside with beautiful sea and mountain views. Behind the house you have hundreds of kilometers of trails, perfect for hiking, running or cycling. It is even possible to reach Charca de Las Nutrias, for a stunning riverwalk. Finca - Cortijo, Estepona, Costa del Sol. 3 Bedrooms, 2 Bathrooms, Built 100 m², Terrace 42 m², Garden/Plot 2974 m². Setting: Country, Close To Forest. Orientation: South. Condition: Excellent. Pool: Private, Heated. Climate Control: Air Conditioning, Fireplace, U/F Heating, U/F/H Bathrooms. Views: Sea, Mountain, Country, Panoramic, Garden, Pool. Features: Covered Terrace, Fitted Wardrobes, Private Terrace, Ensuite Bathroom, Jacuzzi, Barbeque, Double Glazing. Furniture: Fully Furnished. Kitchen: Fully Fitted. Garden: Private. Parking: Open, More Than One, Private. Utilities: Electricity, Drinkable Water. Category: Resale.