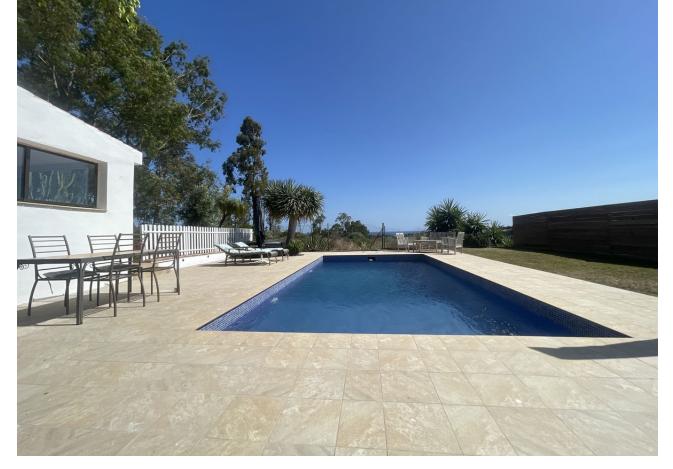

This charming finca which boasts beautiful sea and mountain views, is located in the beautiful area of El Padron, just inland from the brand new, Laguna Luxury Beach Complex and a few minute's drive to central Estepona. This fresh and modern finca consists of a brand new open plan kitchen and lounge with a cosy fireplace. The spacious master bedroom has a walk-in wardrobe and ensuite bathroom. Plus there are two additional bedrooms with a shared family bathroom. The large terrace has glass curtains which, when closed doubles the interior living space. There is air-conditioning in each of the bedrooms, the lounge and the terrace. There is also underfloor heating in the master bedroom, dressing room and ensuite bathroom. This property is ideal for nature lovers, as it is nestled on a large plot of almost 3000m2, surrounded by peaceful countryside with beautiful sea and mountain views. Behind the house you have hundreds of kilometers of trails, perfect for hiking, running or cycling. It is even possible to reach Charca de Las Nutrias, for a stunning riverwalk. Finca - Cortijo, Estepona, Costa del Sol. 3 Bedrooms, 2 Bathrooms, Built 100 m², Terrace 42 m², Garden/Plot 2974 m². Setting: Country, Close To Forest. Orientation: South. Condition: Excellent. Pool: Private, Heated. Climate Control: Air Conditioning, Fireplace, U/F Heating, U/F/H Bathrooms. Views: Sea, Mountain, Country, Panoramic, Garden, Pool. Features: Covered Terrace, Fitted Wardrobes, Private Terrace, Ensuite Bathroom, Jacuzzi, Barbeque, Double Glazing. Furniture: Fully Furnished. Kitchen: Fully Fitted. Garden: Private. Parking: Open, More Than One, Private. Utilities: Electricity, Drinkable Water. Category: Resale.