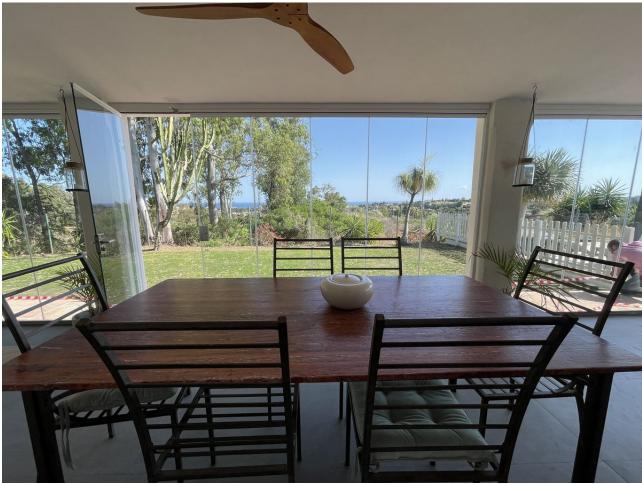

This charming finca which boasts beautiful sea and mountain views, is located in the beautiful area of El Padron, just inland from the brand new, Laguna Luxury Beach Complex and a few minute's drive to central Estepona. This fresh and modern finca consists of a brand new open plan kitchen and lounge with a cosy fireplace. The spacious master bedroom has a walk-in wardrobe and ensuite bathroom. Plus there are two additional bedrooms with a shared family bathroom. The large terrace has glass curtains which, when closed doubles the interior living space. There is air-conditioning in each of the bedrooms, the lounge and the terrace. There is also underfloor heating in the master bedroom, dressing room and ensuite bathroom. This property is ideal for nature lovers, as it is nestled on a large plot of almost 3000m2, surrounded by peaceful countryside with beautiful sea and mountain views. Behind the house you have hundreds of kilometers of trails, perfect for hiking, running or cycling. It is even possible to reach Charca de Las Nutrias, for a stunning riverwalk. Finca - Cortijo, Estepona, Costa del Sol. 3 Bedrooms, 2 Bathrooms, Built 100 m², Terrace 42 m², Garden/Plot 2974 m². Setting: Country, Close To Forest. Orientation: South. Condition: Excellent. Pool: Private, Heated. Climate Control: Air Conditioning, Fireplace, U/F Heating, U/F/H Bathrooms. Views: Sea, Mountain, Country, Panoramic, Garden, Pool. Features: Covered Terrace, Fitted Wardrobes, Private Terrace, Ensuite Bathroom, Jacuzzi, Barbeque, Double Glazing. Furniture: Fully Furnished. Kitchen: Fully Fitted. Garden: Private. Parking: Open, More Than One, Private. Utilities: Electricity, Drinkable Water. Category: Resale.