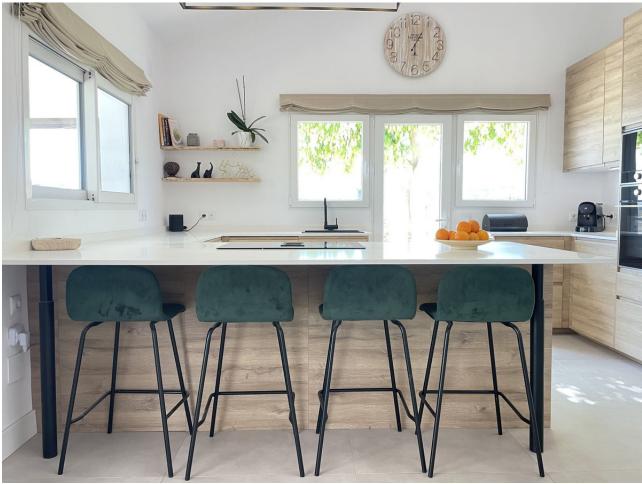

This charming finca which boasts beautiful sea and mountain views, is located in the beautiful area of El Padron, just inland from the brand new, Laguna Luxury Beach Complex and a few minute's drive to central Estepona. This fresh and modern finca consists of a brand new open plan kitchen and lounge with a cosy fireplace. The spacious master bedroom has a walk-in wardrobe and ensuite bathroom. Plus there are two additional bedrooms with a shared family bathroom. The large terrace has glass curtains which, when closed doubles the interior living space. There is air-conditioning in each of the bedrooms, the lounge and the terrace. There is also underfloor heating in the master bedroom, dressing room and ensuite bathroom. This property is ideal for nature lovers, as it is nestled on a large plot of almost 3000m2, surrounded by peaceful countryside with beautiful sea and mountain views. Behind the house you have hundreds of kilometers of trails, perfect for hiking, running or cycling. It is even possible to reach Charca de Las Nutrias, for a stunning riverwalk. Finca - Cortijo, Estepona, Costa del Sol. 3 Bedrooms, 2 Bathrooms, Built 100 m², Terrace 42 m², Garden/Plot 2974 m². Setting: Country, Close To Forest. Orientation: South. Condition: Excellent. Pool: Private, Heated. Climate Control: Air Conditioning, Fireplace, U/F Heating, U/F/H Bathrooms. Views: Sea, Mountain, Country, Panoramic, Garden, Pool. Features: Covered Terrace, Fitted Wardrobes, Private Terrace, Ensuite Bathroom, Jacuzzi, Barbeque, Double Glazing. Furniture: Fully Furnished. Kitchen: Fully Fitted. Garden: Private. Parking: Open, More Than One, Private. Utilities: Electricity, Drinkable Water. Category: Resale.