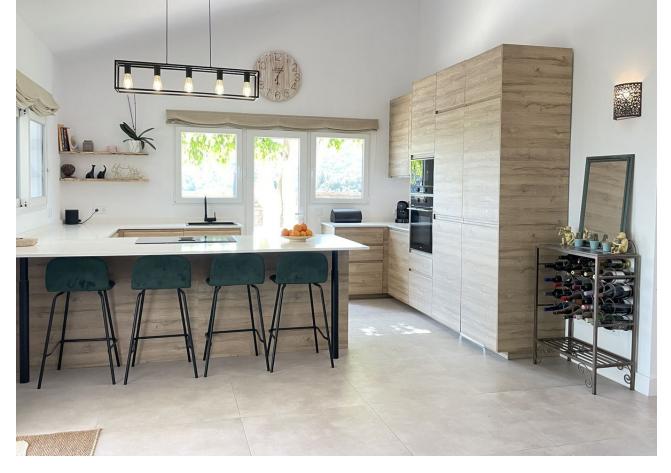

This charming finca which boasts beautiful sea and mountain views, is located in the beautiful area of El Padron, just inland from the brand new, Laguna Luxury Beach Complex and a few minute's drive to central Estepona. This fresh and modern finca consists of a brand new open plan kitchen and lounge with a cosy fireplace. The spacious master bedroom has a walk-in wardrobe and ensuite bathroom. Plus there are two additional bedrooms with a shared family bathroom. The large terrace has glass curtains which, when closed doubles the interior living space. There is air-conditioning in each of the bedrooms, the lounge and the terrace. There is also underfloor heating in the master bedroom, dressing room and ensuite bathroom. This property is ideal for nature lovers, as it is nestled on a large plot of almost 3000m2, surrounded by peaceful countryside with beautiful sea and mountain views. Behind the house you have hundreds of kilometers of trails, perfect for hiking, running or cycling. It is even possible to reach Charca de Las Nutrias, for a stunning riverwalk. Finca - Cortijo, Estepona, Costa del Sol. 3 Bedrooms, 2 Bathrooms, Built 100 m², Terrace 42 m², Garden/Plot 2974 m². Setting: Country, Close To Forest. Orientation: South. Condition: Excellent. Pool: Private, Heated. Climate Control: Air Conditioning, Fireplace, U/F Heating, U/F/H Bathrooms. Views: Sea, Mountain, Country, Panoramic, Garden, Pool. Features: Covered Terrace, Fitted Wardrobes, Private Terrace, Ensuite Bathroom, Jacuzzi, Barbeque, Double Glazing. Furniture: Fully Furnished. Kitchen: Fully Fitted. Garden: Private. Parking: Open, More Than One, Private. Utilities: Electricity, Drinkable Water. Category: Resale.