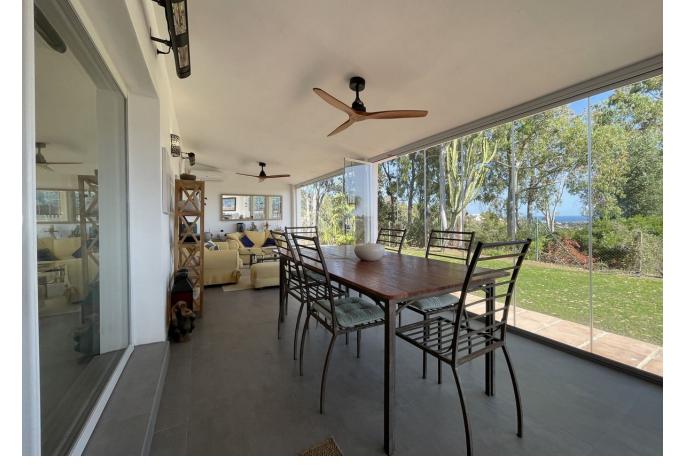

This charming finca which boasts beautiful sea and mountain views, is located in the beautiful area of El Padron, just inland from the brand new, Laguna Luxury Beach Complex and a few minute's drive to central Estepona. This fresh and modern finca consists of a brand new open plan kitchen and lounge with a cosy fireplace. The spacious master bedroom has a walk-in wardrobe and ensuite bathroom. Plus there are two additional bedrooms with a shared family bathroom. The large terrace has glass curtains which, when closed doubles the interior living space. There is air-conditioning in each of the bedrooms, the lounge and the terrace. There is also underfloor heating in the master bedroom, dressing room and ensuite bathroom. This property is ideal for nature lovers, as it is nestled on a large plot of almost 3000m2, surrounded by peaceful countryside with beautiful sea and mountain views. Behind the house you have hundreds of kilometers of trails, perfect for hiking, running or cycling. It is even possible to reach Charca de Las Nutrias, for a stunning riverwalk. Finca - Cortijo, Estepona, Costa del Sol. 3 Bedrooms, 2 Bathrooms, Built 100 m², Terrace 42 m², Garden/Plot 2974 m². Setting: Country, Close To Forest. Orientation: South. Condition: Excellent. Pool: Private, Heated. Climate Control: Air Conditioning, Fireplace, U/F Heating, U/F/H Bathrooms. Views: Sea, Mountain, Country, Panoramic, Garden, Pool. Features: Covered Terrace, Fitted Wardrobes, Private Terrace, Ensuite Bathroom, Jacuzzi, Barbeque, Double Glazing. Furniture: Fully Furnished. Kitchen: Fully Fitted. Garden: Private. Parking: Open, More Than One, Private. Utilities: Electricity, Drinkable Water. Category: Resale.