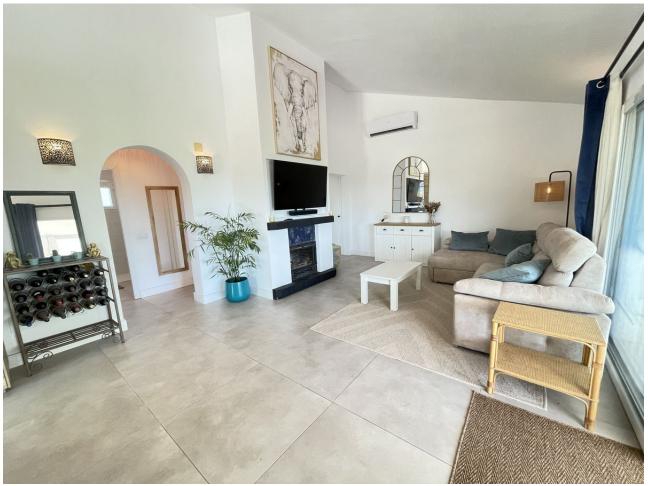

This charming finca which boasts beautiful sea and mountain views, is located in the beautiful area of El Padron, just inland from the brand new, Laguna Luxury Beach Complex and a few minute's drive to central Estepona. This fresh and modern finca consists of a brand new open plan kitchen and lounge with a cosy fireplace. The spacious master bedroom has a walk-in wardrobe and ensuite bathroom. Plus there are two additional bedrooms with a shared family bathroom. The large terrace has glass curtains which, when closed doubles the interior living space. There is air-conditioning in each of the bedrooms, the lounge and the terrace. There is also underfloor heating in the master bedroom, dressing room and ensuite bathroom. This property is ideal for nature lovers, as it is nestled on a large plot of almost 3000m2, surrounded by peaceful countryside with beautiful sea and mountain views. Behind the house you have hundreds of kilometers of trails, perfect for hiking, running or cycling. It is even possible to reach Charca de Las Nutrias, for a stunning riverwalk. Finca - Cortijo, Estepona, Costa del Sol. 3 Bedrooms, 2 Bathrooms, Built 100 m², Terrace 42 m², Garden/Plot 2974 m². Setting: Country, Close To Forest. Orientation: South. Condition: Excellent. Pool: Private, Heated. Climate Control: Air Conditioning, Fireplace, U/F Heating, U/F/H Bathrooms. Views: Sea, Mountain, Country, Panoramic, Garden, Pool. Features: Covered Terrace, Fitted Wardrobes, Private Terrace, Ensuite Bathroom, Jacuzzi, Barbeque, Double Glazing. Furniture: Fully Furnished. Kitchen: Fully Fitted. Garden: Private. Parking: Open, More Than One, Private. Utilities: Electricity, Drinkable Water. Category: Resale.