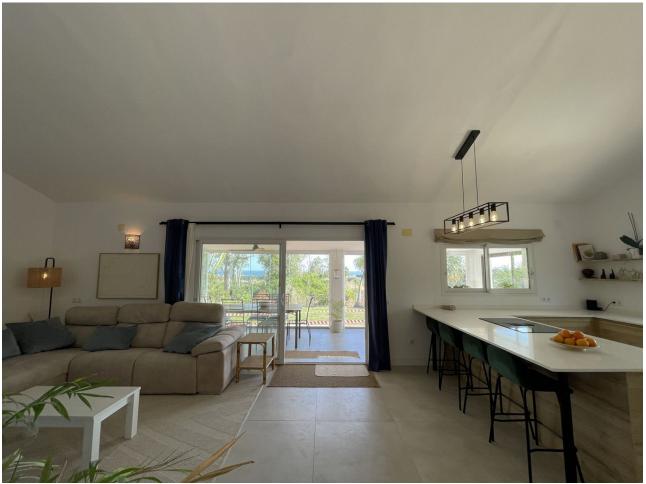

This charming finca which boasts beautiful sea and mountain views, is located in the beautiful area of El Padron, just inland from the brand new, Laguna Luxury Beach Complex and a few minute's drive to central Estepona. This fresh and modern finca consists of a brand new open plan kitchen and lounge with a cosy fireplace. The spacious master bedroom has a walk-in wardrobe and ensuite bathroom. Plus there are two additional bedrooms with a shared family bathroom. The large terrace has glass curtains which, when closed doubles the interior living space. There is air-conditioning in each of the bedrooms, the lounge and the terrace. There is also underfloor heating in the master bedroom, dressing room and ensuite bathroom. This property is ideal for nature lovers, as it is nestled on a large plot of almost 3000m2, surrounded by peaceful countryside with beautiful sea and mountain views. Behind the house you have hundreds of kilometers of trails, perfect for hiking, running or cycling. It is even possible to reach Charca de Las Nutrias, for a stunning riverwalk. Finca - Cortijo, Estepona, Costa del Sol. 3 Bedrooms, 2 Bathrooms, Built 100 m², Terrace 42 m², Garden/Plot 2974 m². Setting: Country, Close To Forest. Orientation: South. Condition: Excellent. Pool: Private, Heated. Climate Control: Air Conditioning, Fireplace, U/F Heating, U/F/H Bathrooms. Views: Sea, Mountain, Country, Panoramic, Garden, Pool. Features: Covered Terrace, Fitted Wardrobes, Private Terrace, Ensuite Bathroom, Jacuzzi, Barbeque, Double Glazing. Furniture: Fully Furnished. Kitchen: Fully Fitted. Garden: Private. Parking: Open, More Than One, Private. Utilities: Electricity, Drinkable Water. Category: Resale.