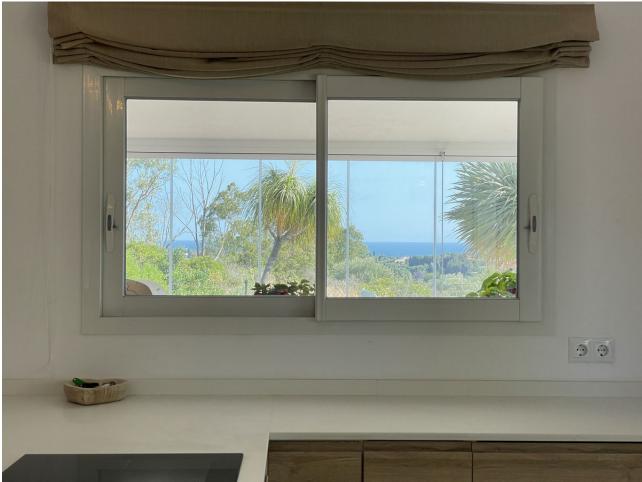

This charming finca which boasts beautiful sea and mountain views, is located in the beautiful area of El Padron, just inland from the brand new, Laguna Luxury Beach Complex and a few minute's drive to central Estepona. This fresh and modern finca consists of a brand new open plan kitchen and lounge with a cosy fireplace. The spacious master bedroom has a walk-in wardrobe and ensuite bathroom. Plus there are two additional bedrooms with a shared family bathroom. The large terrace has glass curtains which, when closed doubles the interior living space. There is air-conditioning in each of the bedrooms, the lounge and the terrace. There is also underfloor heating in the master bedroom, dressing room and ensuite bathroom. This property is ideal for nature lovers, as it is nestled on a large plot of almost 3000m2, surrounded by peaceful countryside with beautiful sea and mountain views. Behind the house you have hundreds of kilometers of trails, perfect for hiking, running or cycling. It is even possible to reach Charca de Las Nutrias, for a stunning riverwalk. Finca - Cortijo, Estepona, Costa del Sol. 3 Bedrooms, 2 Bathrooms, Built 100 m², Terrace 42 m², Garden/Plot 2974 m². Setting: Country, Close To Forest. Orientation: South. Condition: Excellent. Pool: Private, Heated. Climate Control: Air Conditioning, Fireplace, U/F Heating, U/F/H Bathrooms. Views: Sea, Mountain, Country, Panoramic, Garden, Pool. Features: Covered Terrace, Fitted Wardrobes, Private Terrace, Ensuite Bathroom, Jacuzzi, Barbeque, Double Glazing. Furniture: Fully Furnished. Kitchen: Fully Fitted. Garden: Private. Parking: Open, More Than One, Private. Utilities: Electricity, Drinkable Water. Category: Resale.