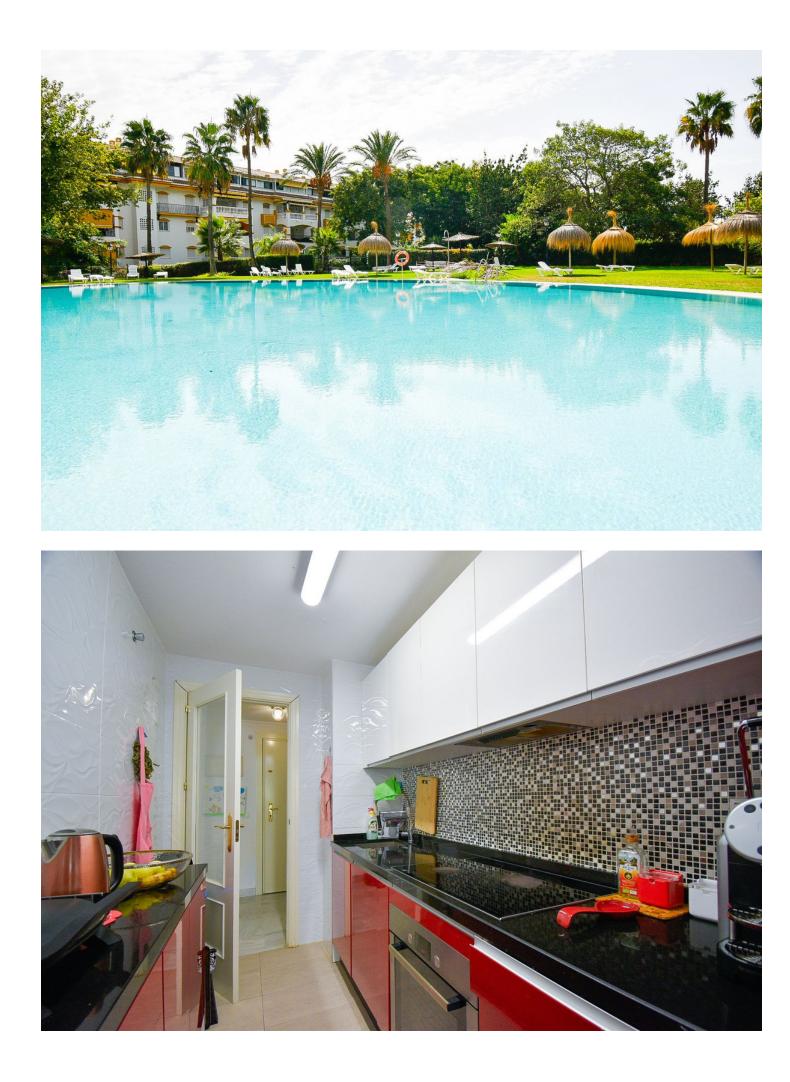

Sales - Apartment - Puerto Banús 385.000€ www.mibgroup.es +34 662 58 96 58 info@mibgroup.es **Puerto Banús** 

Escape to your own oasis in this middle floor apartment with lots of potential. Imagine relaxing on your spacious terrace, looking out onto the gardens, with the added luxury of glass curtains to be able enjoy the views all year round. The first 3 pictures we have used a virtual staging so that you can see how the property may look with new furniture and small renovations. Upon entering this property you have an entrance hall which to the left leads to the bedrooms and bathrooms, directly ahead you have the kitchen and on the right handside a spacious living area. The community boats a large communal pool and many beautiful gardens which provide the perfect setting for lazy days in the sun. The urbanisation is enclosed and security offer peace of mind. Enjoy views onto the La Concha mountain from within the community. Located close to the beach, the port, and all amenities, this is the ideal holiday apartment investment or permanent home. You won't get stuck with things to do as the surrounding area offers many options of restaurants, cafes, bars, gyms, beach clubs, cinema, shopping centres, event venues, you name it! Don't miss your chance to make this dream home yours – schedule a viewing today!

| Setting<br>Commercial Area<br>Close To Port<br>Close To Shops<br>Close To Sea<br>Close To Town<br>Close To Town<br>Close To Schools<br>Close To Forest<br>Close To Marina<br>Urbanisation | Orientation<br>East                               | Condition<br>Good                                                                                                                                                                                                      | Pool<br>Communal            |
|-------------------------------------------------------------------------------------------------------------------------------------------------------------------------------------------|---------------------------------------------------|------------------------------------------------------------------------------------------------------------------------------------------------------------------------------------------------------------------------|-----------------------------|
| Climate Control<br>Air Conditioning<br>Hot A/C<br>Cold A/C                                                                                                                                | Views<br>Garden                                   | Features<br>Covered Terrace<br>Lift<br>Fitted Wardrobes<br>Private Terrace<br>Satellite TV<br>WiFi<br>Tennis Court<br>Ensuite Bathroom<br>Access for people with<br>reduced mobility<br>Marble Flooring<br>Fiber Optic | Furniture<br>Part Furnished |
| Kitchen<br>Fully Fitted                                                                                                                                                                   | Garden<br>✓ Communal                              | Security<br>Gated Complex<br>24 Hour Security                                                                                                                                                                          | Parking<br>Communal         |
| Utilities<br>Electricity<br>Drinkable Water                                                                                                                                               | Category<br>Holiday Homes<br>Investment<br>Resale |                                                                                                                                                                                                                        |                             |