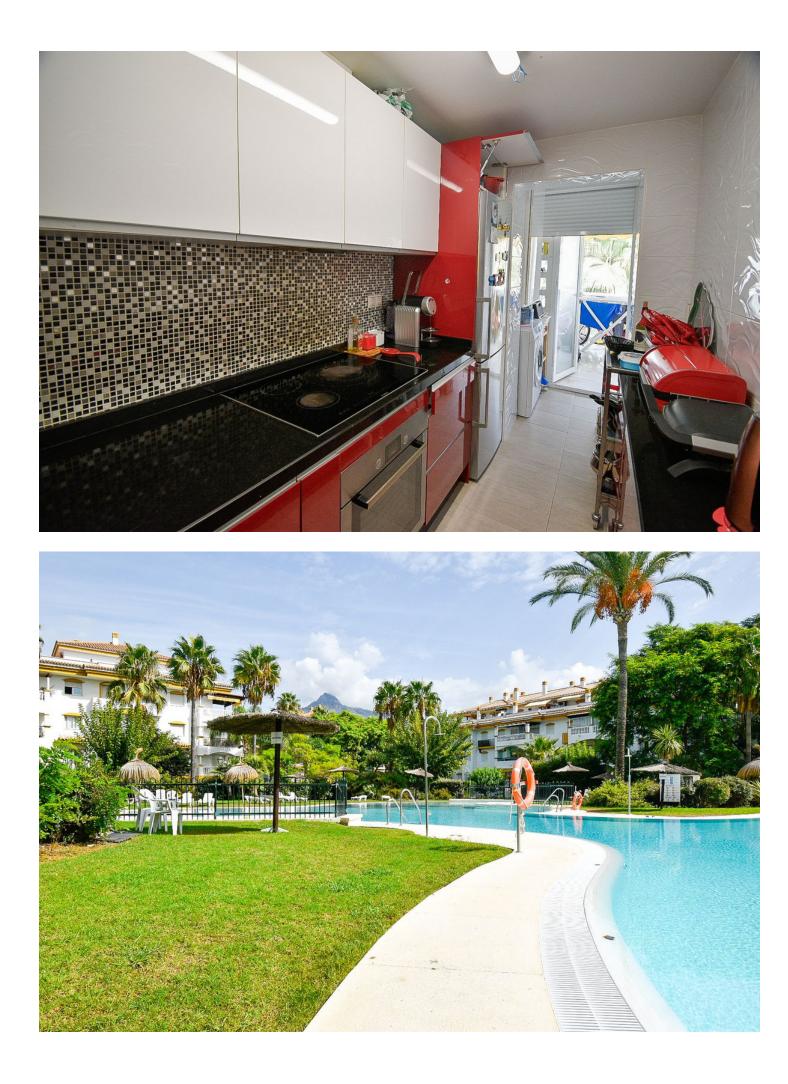

Sales - Apartment - Puerto Banús 385.000€ www.mibgroup.es +34 662 58 96 58 info@mibgroup.es **Puerto Banús** 

Escape to your own oasis in this middle floor apartment with lots of potential. Imagine relaxing on your spacious terrace, looking out onto the gardens, with the added luxury of glass curtains to be able enjoy the views all year round. The first 3 pictures we have used a virtual staging so that you can see how the property may look with new furniture and small renovations. Upon entering this property you have an entrance hall which to the left leads to the bedrooms and bathrooms, directly ahead you have the kitchen and on the right handside a spacious living area. The community boats a large communal pool and many beautiful gardens which provide the perfect setting for lazy days in the sun. The urbanisation is enclosed and security offer peace of mind. Enjoy views onto the La Concha mountain from within the community. Located close to the beach, the port, and all amenities, this is the ideal holiday apartment investment or permanent home. You won't get stuck with things to do as the surrounding area offers many options of restaurants, cafes, bars, gyms, beach clubs, cinema, shopping centres, event venues, you name it! Don't miss your chance to make this dream home yours – schedule a viewing today!

| Setting<br>Commercial Area<br>Close To Port<br>Close To Shops<br>Close To Sea<br>Close To Town<br>Close To Town<br>Close To Schools<br>Close To Forest<br>Close To Marina<br>Urbanisation | Orientation<br>East                               | Condition<br>Good                                                                                                                                                                                                      | Pool<br>Communal            |
|-------------------------------------------------------------------------------------------------------------------------------------------------------------------------------------------|---------------------------------------------------|------------------------------------------------------------------------------------------------------------------------------------------------------------------------------------------------------------------------|-----------------------------|
| Climate Control<br>Air Conditioning<br>Hot A/C<br>Cold A/C                                                                                                                                | Views<br>Garden                                   | Features<br>Covered Terrace<br>Lift<br>Fitted Wardrobes<br>Private Terrace<br>Satellite TV<br>WiFi<br>Tennis Court<br>Ensuite Bathroom<br>Access for people with<br>reduced mobility<br>Marble Flooring<br>Fiber Optic | Furniture<br>Part Furnished |
| Kitchen<br>Fully Fitted                                                                                                                                                                   | Garden<br>✓ Communal                              | Security<br>Gated Complex<br>24 Hour Security                                                                                                                                                                          | Parking<br>Communal         |
| Utilities<br>Electricity<br>Drinkable Water                                                                                                                                               | Category<br>Holiday Homes<br>Investment<br>Resale |                                                                                                                                                                                                                        |                             |