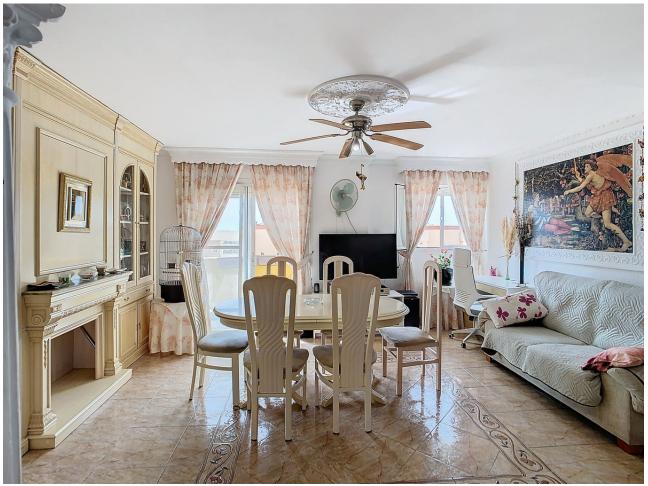

## Sales - Apartment - Arroyo de la Miel 220.000€

www.mibgroup.es +34 662 58 96 58 info@mibgroup.es

Ref.-ID: MIBGR4761376 Arroyo de la Miel Apartment

Community: 600 EUR / year IBI: 320 EUR / year

3

1

77 m2

This exquisite penthouse, originally a 4-bed, 2-bath apartment, has been thoughtfully redesigned to maximize space and comfort. Nestled in the sought-after area of Arroyo de la Miel, this home offers: - \*Three Spacious Bedrooms\*: One of the rooms has been converted into a luxurious walk-in closet, perfect for the fashion enthusiast. - \*One Modern Bathroom\*: Streamlined and functional, designed with contemporary fixtures. - \*Galley-Style Kitchen\*: Efficient and stylish, ideal for home chefs. - \*Expansive Living/Dining Area\*: Perfect for entertaining or relaxing after a long day. Additional features include: - \*Prime Location\*: A mere 20-minute walk to the beach and just 10 minutes from the train station, ensuring easy and quick access from Málaga to Fuengirola. - \*Parking Space\*: One included parking space for your convenience. - \*Low Community Fees\*: Enjoy the benefits of this well-maintained community without high costs. Experience some of the best prices on the Costa del Sol in Benalmádena, making this penthouse a remarkable opportunity.