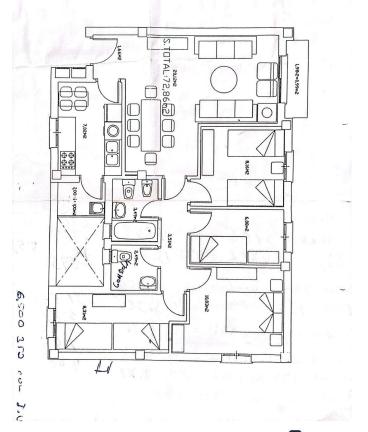

## Sales - Apartment - Arroyo de la Miel 220.000€

www.mibgroup.es +34 662 58 96 58 info@mibgroup.es

Ref.-ID: MIBGR4761376 Arroyo de la Miel Apartment

Community: 600 EUR / year IBI: 320 EUR / year

3

1

77 m2

This exquisite penthouse, originally a 4-bed, 2-bath apartment, has been thoughtfully redesigned to maximize space and comfort. Nestled in the sought-after area of Arroyo de la Miel, this home offers: - \*Three Spacious Bedrooms\*: One of the rooms has been converted into a luxurious walk-in closet, perfect for the fashion enthusiast. - \*One Modern Bathroom\*: Streamlined and functional, designed with contemporary fixtures. - \*Galley-Style Kitchen\*: Efficient and stylish, ideal for home chefs. - \*Expansive Living/Dining Area\*: Perfect for entertaining or relaxing after a long day. Additional features include: - \*Prime Location\*: A mere 20-minute walk to the beach and just 10 minutes from the train station, ensuring easy and quick access from Málaga to Fuengirola. - \*Parking Space\*: One included parking space for your convenience. - \*Low Community Fees\*: Enjoy the benefits of this well-maintained community without high costs. Experience some of the best prices on the Costa del Sol in Benalmádena, making this penthouse a remarkable opportunity.