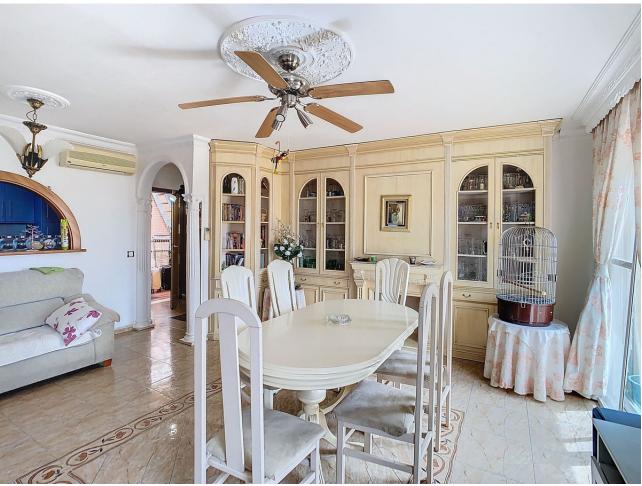

## Sales - Apartment - Arroyo de la Miel 220.000€

www.mibgroup.es +34 662 58 96 58 info@mibgroup.es

Ref.-ID: MIBGR4761376 Arroyo de la Miel Apartment

Community: 600 EUR / year IBI: 320 EUR / year

3

1

77 m2

This exquisite penthouse, originally a 4-bed, 2-bath apartment, has been thoughtfully redesigned to maximize space and comfort. Nestled in the sought-after area of Arroyo de la Miel, this home offers: - \*Three Spacious Bedrooms\*: One of the rooms has been converted into a luxurious walk-in closet, perfect for the fashion enthusiast. - \*One Modern Bathroom\*: Streamlined and functional, designed with contemporary fixtures. - \*Galley-Style Kitchen\*: Efficient and stylish, ideal for home chefs. - \*Expansive Living/Dining Area\*: Perfect for entertaining or relaxing after a long day. Additional features include: - \*Prime Location\*: A mere 20-minute walk to the beach and just 10 minutes from the train station, ensuring easy and quick access from Málaga to Fuengirola. - \*Parking Space\*: One included parking space for your convenience. - \*Low Community Fees\*: Enjoy the benefits of this well-maintained community without high costs. Experience some of the best prices on the Costa del Sol in Benalmádena, making this penthouse a remarkable opportunity.