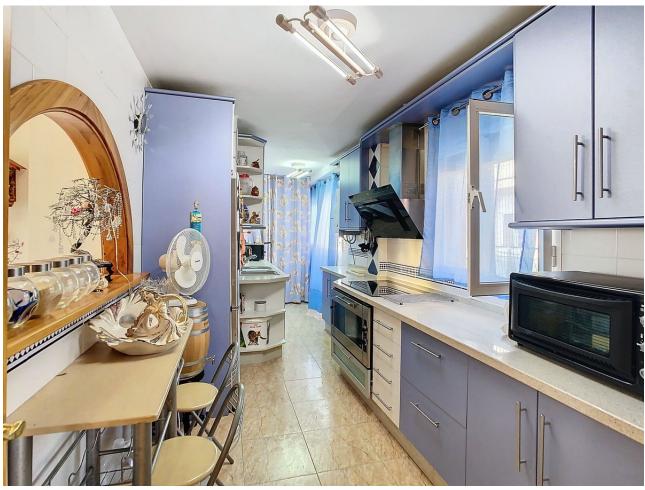

## Sales - Apartment - Arroyo de la Miel 220.000€

www.mibgroup.es +34 662 58 96 58 info@mibgroup.es

Ref.-ID: MIBGR4761376 Arroyo de la Miel Apartment

Community: 600 EUR / year IBI: 320 EUR / year

3

1

77 m2

This exquisite penthouse, originally a 4-bed, 2-bath apartment, has been thoughtfully redesigned to maximize space and comfort. Nestled in the sought-after area of Arroyo de la Miel, this home offers: - \*Three Spacious Bedrooms\*: One of the rooms has been converted into a luxurious walk-in closet, perfect for the fashion enthusiast. - \*One Modern Bathroom\*: Streamlined and functional, designed with contemporary fixtures. - \*Galley-Style Kitchen\*: Efficient and stylish, ideal for home chefs. - \*Expansive Living/Dining Area\*: Perfect for entertaining or relaxing after a long day. Additional features include: - \*Prime Location\*: A mere 20-minute walk to the beach and just 10 minutes from the train station, ensuring easy and quick access from Málaga to Fuengirola. - \*Parking Space\*: One included parking space for your convenience. - \*Low Community Fees\*: Enjoy the benefits of this well-maintained community without high costs. Experience some of the best prices on the Costa del Sol in Benalmádena, making this penthouse a remarkable opportunity.