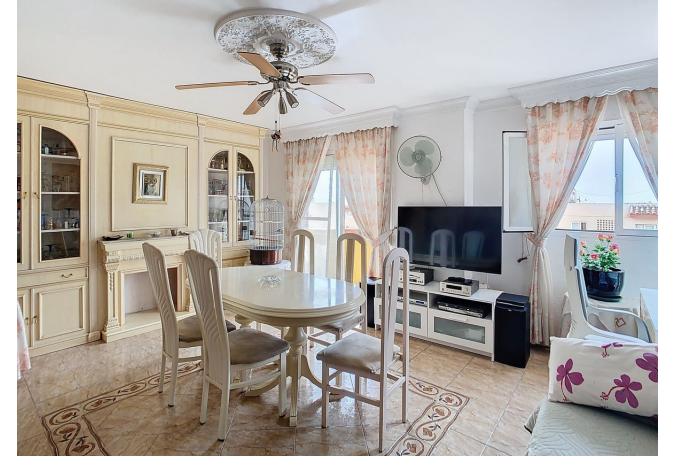

## Sales - Apartment - Arroyo de la Miel 220.000€

www.mibgroup.es +34 662 58 96 58 info@mibgroup.es

Ref.-ID: MIBGR4761376 Arroyo de la Miel Apartment

Community: 600 EUR / year IBI: 320 EUR / year

3

1

77 m2

This exquisite penthouse, originally a 4-bed, 2-bath apartment, has been thoughtfully redesigned to maximize space and comfort. Nestled in the sought-after area of Arroyo de la Miel, this home offers: - \*Three Spacious Bedrooms\*: One of the rooms has been converted into a luxurious walk-in closet, perfect for the fashion enthusiast. - \*One Modern Bathroom\*: Streamlined and functional, designed with contemporary fixtures. - \*Galley-Style Kitchen\*: Efficient and stylish, ideal for home chefs. - \*Expansive Living/Dining Area\*: Perfect for entertaining or relaxing after a long day. Additional features include: - \*Prime Location\*: A mere 20-minute walk to the beach and just 10 minutes from the train station, ensuring easy and quick access from Málaga to Fuengirola. - \*Parking Space\*: One included parking space for your convenience. - \*Low Community Fees\*: Enjoy the benefits of this well-maintained community without high costs. Experience some of the best prices on the Costa del Sol in Benalmádena, making this penthouse a remarkable opportunity.