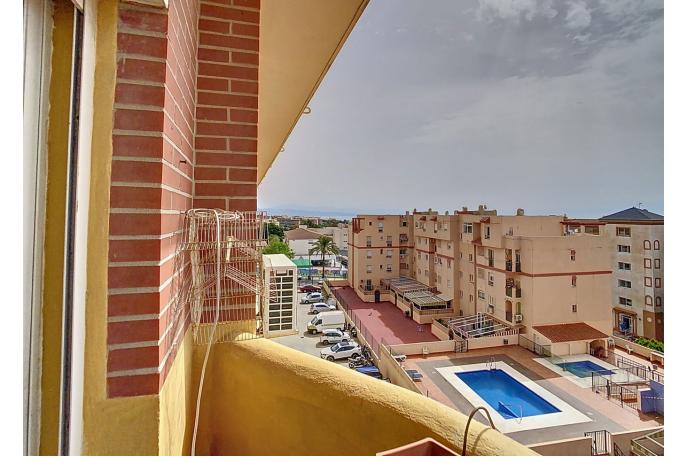

## Sales - Apartment - Arroyo de la Miel 220.000€

www.mibgroup.es +34 662 58 96 58 info@mibgroup.es

Ref.-ID: MIBGR4761376 Arroyo de la Miel Apartment

Community: 600 EUR / year IBI: 320 EUR / year

3

1

77 m2

This exquisite penthouse, originally a 4-bed, 2-bath apartment, has been thoughtfully redesigned to maximize space and comfort. Nestled in the sought-after area of Arroyo de la Miel, this home offers: - \*Three Spacious Bedrooms\*: One of the rooms has been converted into a luxurious walk-in closet, perfect for the fashion enthusiast. - \*One Modern Bathroom\*: Streamlined and functional, designed with contemporary fixtures. - \*Galley-Style Kitchen\*: Efficient and stylish, ideal for home chefs. - \*Expansive Living/Dining Area\*: Perfect for entertaining or relaxing after a long day. Additional features include: - \*Prime Location\*: A mere 20-minute walk to the beach and just 10 minutes from the train station, ensuring easy and quick access from Málaga to Fuengirola. - \*Parking Space\*: One included parking space for your convenience. - \*Low Community Fees\*: Enjoy the benefits of this well-maintained community without high costs. Experience some of the best prices on the Costa del Sol in Benalmádena, making this penthouse a remarkable opportunity.

| Orientation North South West | Climate Control Air Conditioning | <b>Views</b><br>Sea    | Features<br>Lift             |
|------------------------------|----------------------------------|------------------------|------------------------------|
| Furniture Not Furnished      | <b>Kitchen</b><br>Fully Fitted   | Parking Garage Covered | <b>Utilities</b> Electricity |