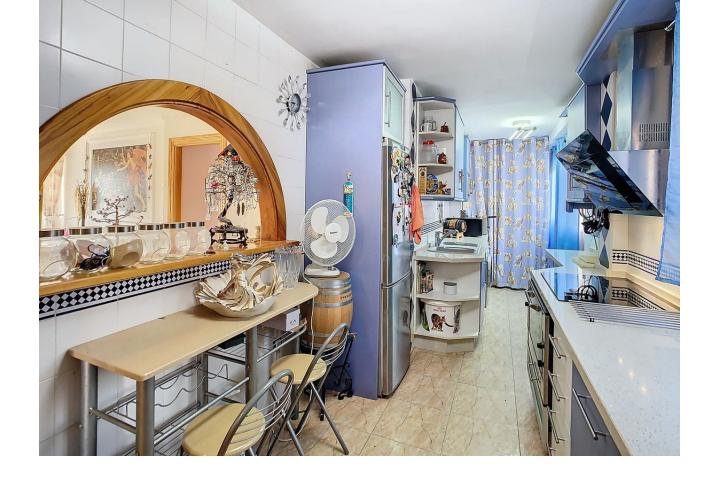

## Sales - Apartment - Arroyo de la Miel 220.000€

www.mibgroup.es +34 662 58 96 58 info@mibgroup.es

Ref.-ID: MIBGR4761376 Arroyo de la Miel Apartment

Community: 600 EUR / year IBI: 320 EUR / year

3

1

77 m2

This exquisite penthouse, originally a 4-bed, 2-bath apartment, has been thoughtfully redesigned to maximize space and comfort. Nestled in the sought-after area of Arroyo de la Miel, this home offers: - \*Three Spacious Bedrooms\*: One of the rooms has been converted into a luxurious walk-in closet, perfect for the fashion enthusiast. - \*One Modern Bathroom\*: Streamlined and functional, designed with contemporary fixtures. - \*Galley-Style Kitchen\*: Efficient and stylish, ideal for home chefs. - \*Expansive Living/Dining Area\*: Perfect for entertaining or relaxing after a long day. Additional features include: - \*Prime Location\*: A mere 20-minute walk to the beach and just 10 minutes from the train station, ensuring easy and quick access from Málaga to Fuengirola. - \*Parking Space\*: One included parking space for your convenience. - \*Low Community Fees\*: Enjoy the benefits of this well-maintained community without high costs. Experience some of the best prices on the Costa del Sol in Benalmádena, making this penthouse a remarkable opportunity.

| Orientation North South West | Climate Control Air Conditioning | <b>Views</b><br>Sea    | Features<br>Lift             |
|------------------------------|----------------------------------|------------------------|------------------------------|
| Furniture Not Furnished      | <b>Kitchen</b><br>Fully Fitted   | Parking Garage Covered | <b>Utilities</b> Electricity |