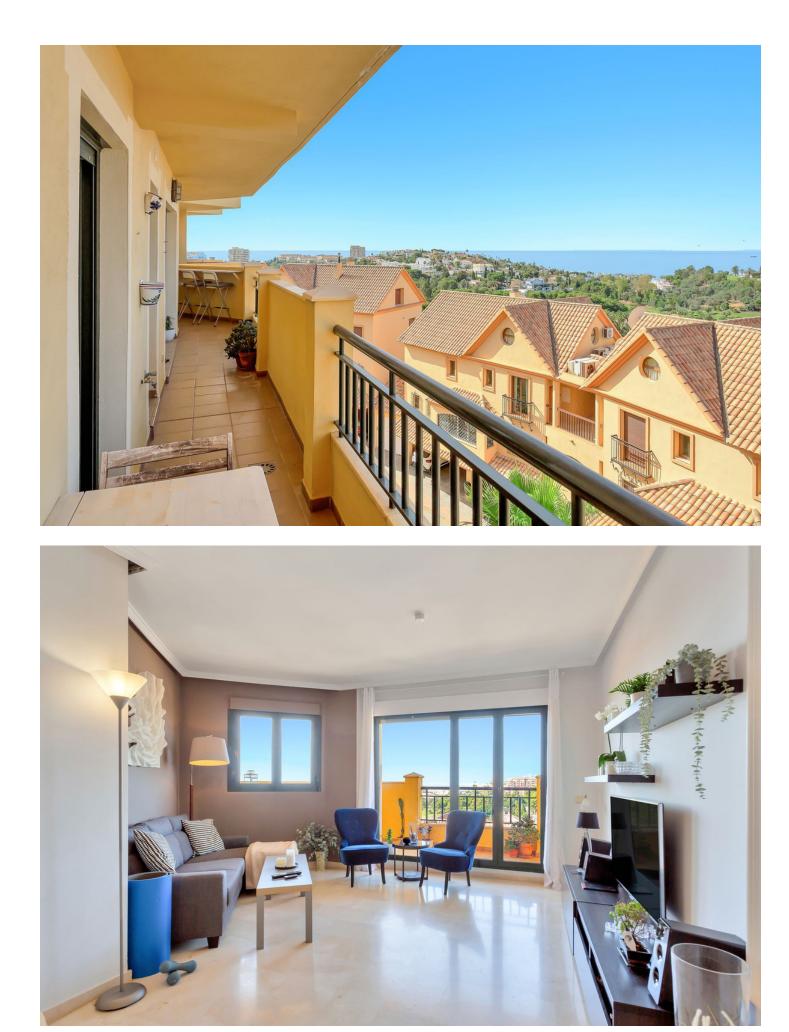

Any golfer's paradise with stunning Mediterranean views! Discover the perfect blend of charm and tranquility in this exclusive property, ideally situated near Benalmádena's prestigious golf course. Priced at just 270.000 [], this gem offers breathtaking panoramic views of the Mediterranean Sea, creating a serene backdrop for your new home. Featuring 2 spacious bedrooms and 2 bathrooms, this apartment is designed for comfort and style. Enjoy the convenience of private parking and a storage room, perfect for your golfing equipment & more. The charming community pool area provides a refreshing escape, ideal for relaxing after a round of golf or a day at the beach. Don't miss out on this unique opportunity to own a slice of paradise in Benalmádena! Setting : Close To Golf, Close To Schools, Urbanisation. Orientation : South. Condition : Good. Pool : Communal. Climate Control : Air Conditioning, Hot A/C, Cold A/C. Views : Sea, Panoramic. Features : Lift, Fitted Wardrobes, Near Transport, Private Terrace, WiFi, Storage Room, Ensuite Bathroom, Double Glazing, Fiber Optic. Furniture : Not Furnished. Kitchen : Fully Fitted. Garden : Communal. Security : Entry Phone. Parking : Underground, Covered, Communal, Private. Utilities : Electricity, Drinkable Water, Telephone. Category : Golf, Holiday Homes, Resale.