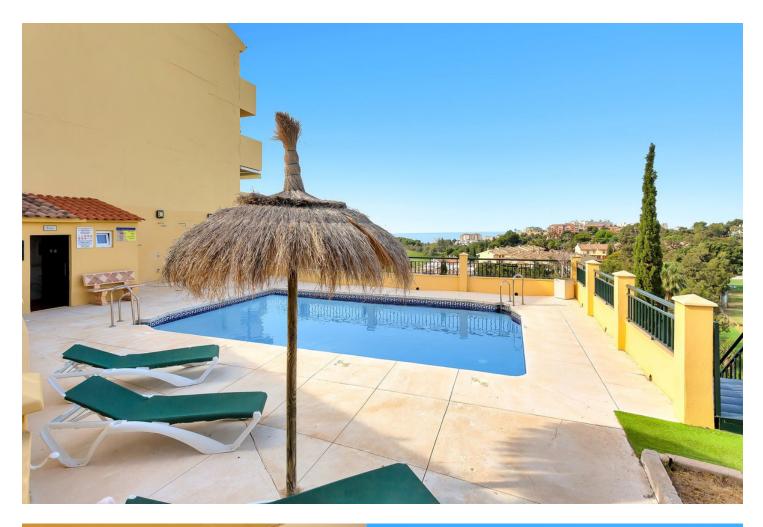

Any golfer's paradise with stunning Mediterranean views! Discover the perfect blend of charm and tranquility in this exclusive property, ideally situated near Benalmádena's prestigious golf course. Priced at just 270.000 [], this gem offers breathtaking panoramic views of the Mediterranean Sea, creating a serene backdrop for your new home. Featuring 2 spacious bedrooms and 2 bathrooms, this apartment is designed for comfort and style. Enjoy the convenience of private parking and a storage room, perfect for your golfing equipment & more. The charming community pool area provides a refreshing escape, ideal for relaxing after a round of golf or a day at the beach. Don't miss out on this unique opportunity to own a slice of paradise in Benalmádena! Setting : Close To Golf, Close To Schools, Urbanisation. Orientation : South. Condition : Good. Pool : Communal. Climate Control : Air Conditioning, Hot A/C, Cold A/C. Views : Sea, Panoramic. Features : Lift, Fitted Wardrobes, Near Transport, Private Terrace, WiFi, Storage Room, Ensuite Bathroom, Double Glazing, Fiber Optic. Furniture : Not Furnished. Kitchen : Fully Fitted. Garden : Communal. Security : Entry Phone. Parking : Underground, Covered, Communal, Private. Utilities : Electricity, Drinkable Water, Telephone. Category : Golf, Holiday Homes, Resale.