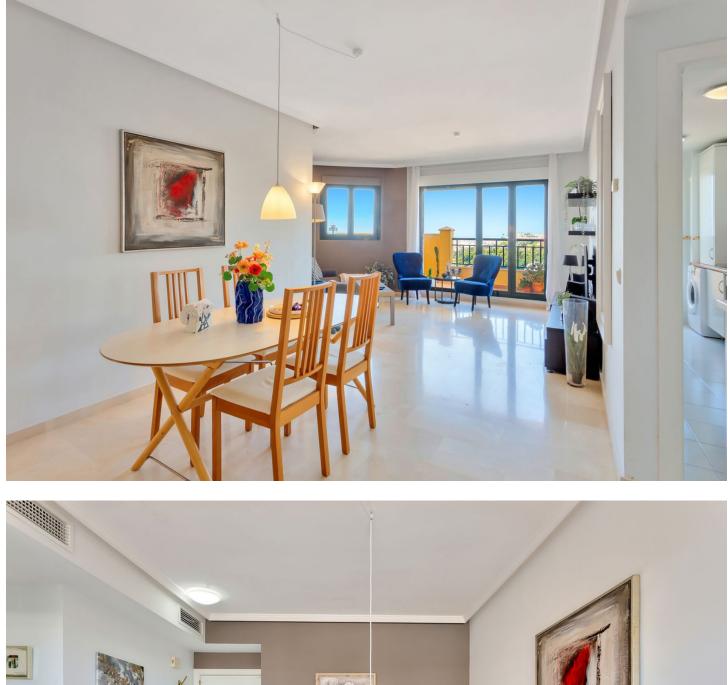

Any golfer's paradise with stunning Mediterranean views! Discover the perfect blend of charm and tranquility in this exclusive property, ideally situated near Benalmádena's prestigious golf course. Priced at just 270.000 [], this gem offers breathtaking panoramic views of the Mediterranean Sea, creating a serene backdrop for your new home. Featuring 2 spacious bedrooms and 2 bathrooms, this apartment is designed for comfort and style. Enjoy the convenience of private parking and a storage room, perfect for your golfing equipment & more. The charming community pool area provides a refreshing escape, ideal for relaxing after a round of golf or a day at the beach. Don't miss out on this unique opportunity to own a slice of paradise in Benalmádena! Setting : Close To Golf, Close To Schools, Urbanisation. Orientation : South. Condition : Good. Pool : Communal. Climate Control : Air Conditioning, Hot A/C, Cold A/C. Views : Sea, Panoramic. Features : Lift, Fitted Wardrobes, Near Transport, Private Terrace, WiFi, Storage Room, Ensuite Bathroom, Double Glazing, Fiber Optic. Furniture : Not Furnished. Kitchen : Fully Fitted. Garden : Communal. Security : Entry Phone. Parking : Underground, Covered, Communal, Private. Utilities : Electricity, Drinkable Water, Telephone. Category : Golf, Holiday Homes, Resale.