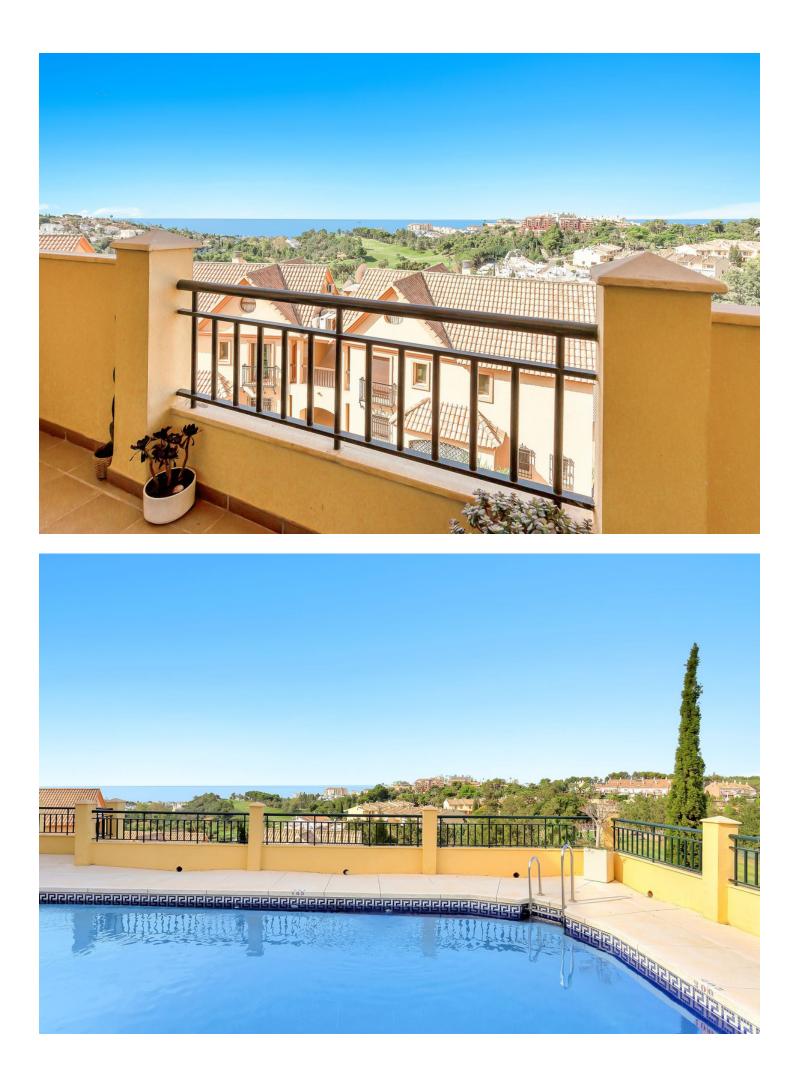

Any golfer's paradise with stunning Mediterranean views! Discover the perfect blend of charm and tranquility in this exclusive property, ideally situated near Benalmádena's prestigious golf course. Priced at just 270.000 [], this gem offers breathtaking panoramic views of the Mediterranean Sea, creating a serene backdrop for your new home. Featuring 2 spacious bedrooms and 2 bathrooms, this apartment is designed for comfort and style. Enjoy the convenience of private parking and a storage room, perfect for your golfing equipment & more. The charming community pool area provides a refreshing escape, ideal for relaxing after a round of golf or a day at the beach. Don't miss out on this unique opportunity to own a slice of paradise in Benalmádena! Setting : Close To Golf, Close To Schools, Urbanisation. Orientation : South. Condition : Good. Pool : Communal. Climate Control : Air Conditioning, Hot A/C, Cold A/C. Views : Sea, Panoramic. Features : Lift, Fitted Wardrobes, Near Transport, Private Terrace, WiFi, Storage Room, Ensuite Bathroom, Double Glazing, Fiber Optic. Furniture : Not Furnished. Kitchen : Fully Fitted. Garden : Communal. Security : Entry Phone. Parking : Underground, Covered, Communal, Private. Utilities : Electricity, Drinkable Water, Telephone. Category : Golf, Holiday Homes, Resale.