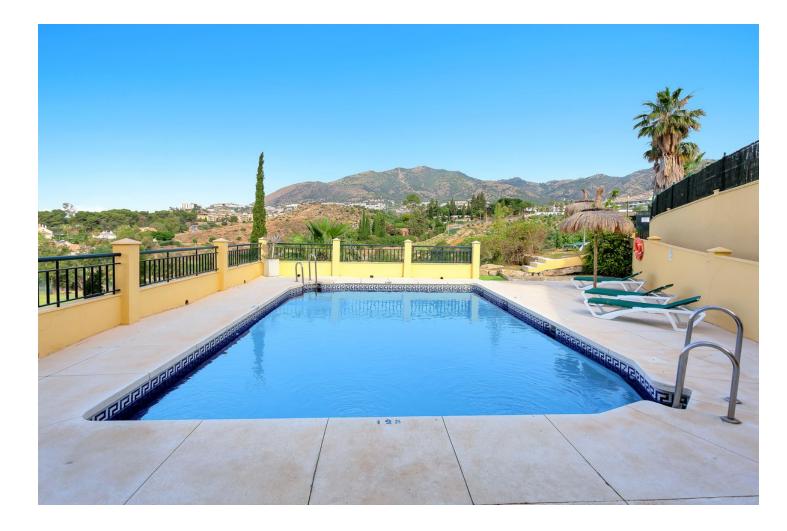

Any golfer's paradise with stunning Mediterranean views! Discover the perfect blend of charm and tranquility in this exclusive property, ideally situated near Benalmádena's prestigious golf course. Priced at just 270.000 [], this gem offers breathtaking panoramic views of the Mediterranean Sea, creating a serene backdrop for your new home. Featuring 2 spacious bedrooms and 2 bathrooms, this apartment is designed for comfort and style. Enjoy the convenience of private parking and a storage room, perfect for your golfing equipment & more. The charming community pool area provides a refreshing escape, ideal for relaxing after a round of golf or a day at the beach. Don't miss out on this unique opportunity to own a slice of paradise in Benalmádena! Setting : Close To Golf, Close To Schools, Urbanisation. Orientation : South. Condition : Good. Pool : Communal. Climate Control : Air Conditioning, Hot A/C, Cold A/C. Views : Sea, Panoramic. Features : Lift, Fitted Wardrobes, Near Transport, Private Terrace, WiFi, Storage Room, Ensuite Bathroom, Double Glazing, Fiber Optic. Furniture : Not Furnished. Kitchen : Fully Fitted. Garden : Communal. Security : Entry Phone. Parking : Underground, Covered, Communal, Private. Utilities : Electricity, Drinkable Water, Telephone. Category : Golf, Holiday Homes, Resale.