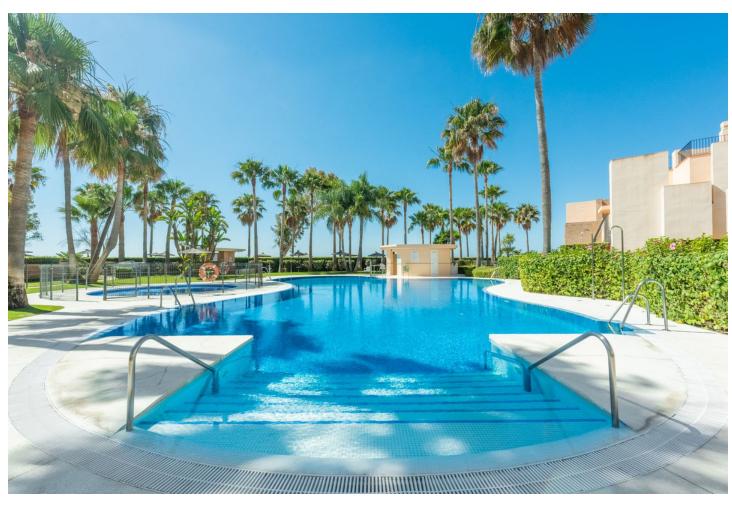

2

1

114 m<sup>2</sup>

Welcome to this fantastic apartment with a large terrace and a magical sea view! Today the apartment consists of 1 large bedroom but it is very spacious and has a good layout and is made to convert to 2 bedrooms. Then you get a wonderful 2-bedroom apartment by the beach, in an exclusive complex, not far from Estepona town. In addition, a lovely open floor plan with glass partitions that lead you out to the large terrace with a nice view of the sea and the environment in the area. The apartment has central heating, underfloor heating and fine finishes. The complex is a "gated community" with 24 hour staffing, has a large lovely pool, padel court, gym, indoor pool, nice gardens and direct access to the promenade and the sea. Parking, storage and furniture are included in the price!

| Setting  Beachfront  Beachside  Close To Shops  Close To Town  Close To Schools  Urbanisation  Front Line Beach Complex | Orientation South           | <b>Condition</b> Excellent                                                                                                                                           | <b>Pool</b> Communal       |
|-------------------------------------------------------------------------------------------------------------------------|-----------------------------|----------------------------------------------------------------------------------------------------------------------------------------------------------------------|----------------------------|
| Climate Control Central Heating                                                                                         | Views Sea Beach Garden Pool | Features Covered Terrace Lift Fitted Wardrobes Near Transport Private Terrace WiFi Gym Paddle Tennis Storage Room Ensuite Bathroom Marble Flooring 24 Hour Reception | Furniture Fully Furnished  |
| Kitchen Fully Fitted  Category Beachfront Holiday Homes Luxury Resale                                                   | Garden Communal             | Security  24 Hour Security                                                                                                                                           | Parking Underground Garage |