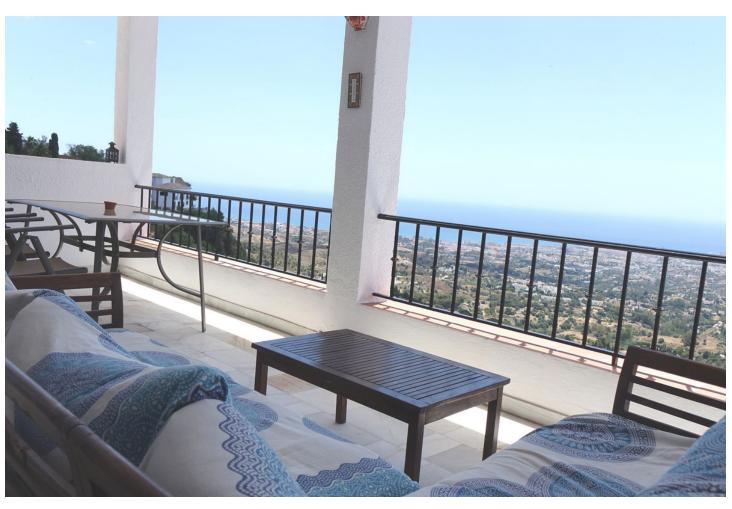

## Sales - Apartment - Mijas 319.000€

www.mibgroup.es +34 662 58 96 58 info@mibgroup.es

Ref.-ID: MIBGR4762558 Mijas Apartment

Community: 1,680 EUR / year

2

2

72 m<sup>2</sup>

Apartment located within walking distance of Mijas village and enjoying panoramic views over the coastline and the Mediterranean sea. The property is set within a popular residential complex with gated parking for residents and communal pool set within a large sunbathing area. Entrance is into the entrance hallway with on your left hand side a family bathroom with bath facilities and shower. To your right is the Guest bedroom with twin beds ceiling fan and inbuilt wardrobe. The lounge is light and spacious and is equipped with ceiling fans and dual air conditioning. Patio doors lead out onto the terrace. The kitchen is modern and well equipped including fridge/freezer, washing machine, dishwasher, electric oven and hob. The Master bedroom has an en-suite bathroom, ceiling fan, dual air conditioning unit, fitted wardrobe and patio doors leading out to the terrace. Middle Floor Apartment, Mijas, Costa del Sol. 2 Bedrooms, 2 Bathrooms, Built 82 m². Setting: Village. Orientation: South. Condition: Excellent. Pool: Communal. Climate Control: Air Conditioning. Views: Sea, Panoramic, Pool. Features: Covered Terrace, Fitted Wardrobes, Near Transport, Private Terrace, Ensuite Bathroom, Fiber Optic. Furniture: Fully Furnished. Kitchen: Fully Fitted. Security: Gated Complex. Parking: Street, Communal. Category: Holiday Homes, Investment, Resale.