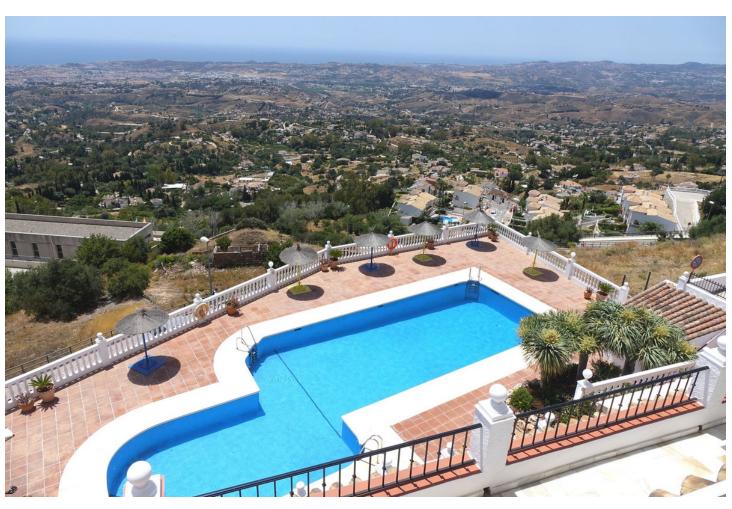

## Sales - Apartment - Mijas 319.000€

www.mibgroup.es +34 662 58 96 58 info@mibgroup.es

Ref.-ID: MIBGR4762558 Mijas Apartment

Community: 1,680 EUR / year

2

2

72 m<sup>2</sup>

Apartment located within walking distance of Mijas village and enjoying panoramic views over the coastline and the Mediterranean sea. The property is set within a popular residential complex with gated parking for residents and communal pool set within a large sunbathing area. Entrance is into the entrance hallway with on your left hand side a family bathroom with bath facilities and shower. To your right is the Guest bedroom with twin beds ceiling fan and inbuilt wardrobe. The lounge is light and spacious and is equipped with ceiling fans and dual air conditioning. Patio doors lead out onto the terrace. The kitchen is modern and well equipped including fridge/freezer, washing machine, dishwasher, electric oven and hob. The Master bedroom has an en-suite bathroom, ceiling fan, dual air conditioning unit, fitted wardrobe and patio doors leading out to the terrace. Middle Floor Apartment, Mijas, Costa del Sol. 2 Bedrooms, 2 Bathrooms, Built 82 m². Setting: Village. Orientation: South. Condition: Excellent. Pool: Communal. Climate Control: Air Conditioning. Views: Sea, Panoramic, Pool. Features: Covered Terrace, Fitted Wardrobes, Near Transport, Private Terrace, Ensuite Bathroom, Fiber Optic. Furniture: Fully Furnished. Kitchen: Fully Fitted. Security: Gated Complex. Parking: Street, Communal. Category: Holiday Homes, Investment, Resale.