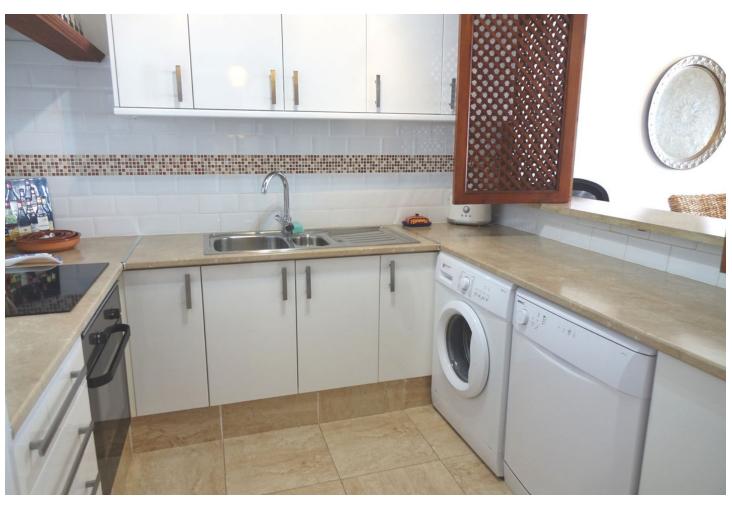

## Sales - Apartment - Mijas 319.000€

www.mibgroup.es +34 662 58 96 58 info@mibgroup.es

Ref.-ID: MIBGR4762558 Mijas Apartment

Community: 1,680 EUR / year

2

2

72 m<sup>2</sup>

Apartment located within walking distance of Mijas village and enjoying panoramic views over the coastline and the Mediterranean sea. The property is set within a popular residential complex with gated parking for residents and communal pool set within a large sunbathing area. Entrance is into the entrance hallway with on your left hand side a family bathroom with bath facilities and shower. To your right is the Guest bedroom with twin beds ceiling fan and inbuilt wardrobe. The lounge is light and spacious and is equipped with ceiling fans and dual air conditioning. Patio doors lead out onto the terrace. The kitchen is modern and well equipped including fridge/freezer, washing machine, dishwasher, electric oven and hob. The Master bedroom has an en-suite bathroom, ceiling fan, dual air conditioning unit, fitted wardrobe and patio doors leading out to the terrace. Middle Floor Apartment, Mijas, Costa del Sol. 2 Bedrooms, 2 Bathrooms, Built 82 m². Setting: Village. Orientation: South. Condition: Excellent. Pool: Communal. Climate Control: Air Conditioning. Views: Sea, Panoramic, Pool. Features: Covered Terrace, Fitted Wardrobes, Near Transport, Private Terrace, Ensuite Bathroom, Fiber Optic. Furniture: Fully Furnished. Kitchen: Fully Fitted. Security: Gated Complex. Parking: Street, Communal. Category: Holiday Homes, Investment, Resale.