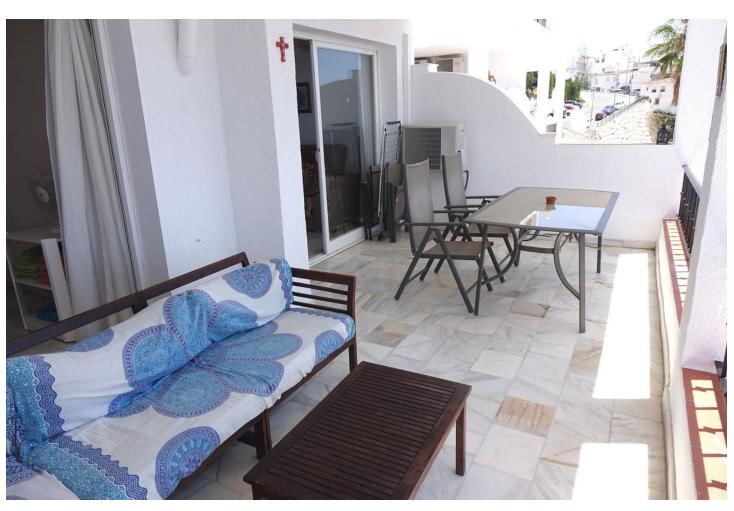

## Sales - Apartment - Mijas 319.000€

www.mibgroup.es +34 662 58 96 58 info@mibgroup.es

Ref.-ID: MIBGR4762558 Mijas Apartment

Community: 1,680 EUR / year

2

2

72 m<sup>2</sup>

Apartment located within walking distance of Mijas village and enjoying panoramic views over the coastline and the Mediterranean sea. The property is set within a popular residential complex with gated parking for residents and communal pool set within a large sunbathing area. Entrance is into the entrance hallway with on your left hand side a family bathroom with bath facilities and shower. To your right is the Guest bedroom with twin beds ceiling fan and inbuilt wardrobe. The lounge is light and spacious and is equipped with ceiling fans and dual air conditioning. Patio doors lead out onto the terrace. The kitchen is modern and well equipped including fridge/freezer, washing machine, dishwasher, electric oven and hob. The Master bedroom has an en-suite bathroom, ceiling fan, dual air conditioning unit, fitted wardrobe and patio doors leading out to the terrace. Middle Floor Apartment, Mijas, Costa del Sol. 2 Bedrooms, 2 Bathrooms, Built 82 m². Setting: Village. Orientation: South. Condition: Excellent. Pool: Communal. Climate Control: Air Conditioning. Views: Sea, Panoramic, Pool. Features: Covered Terrace, Fitted Wardrobes, Near Transport, Private Terrace, Ensuite Bathroom, Fiber Optic. Furniture: Fully Furnished. Kitchen: Fully Fitted. Security: Gated Complex. Parking: Street, Communal. Category: Holiday Homes, Investment, Resale.