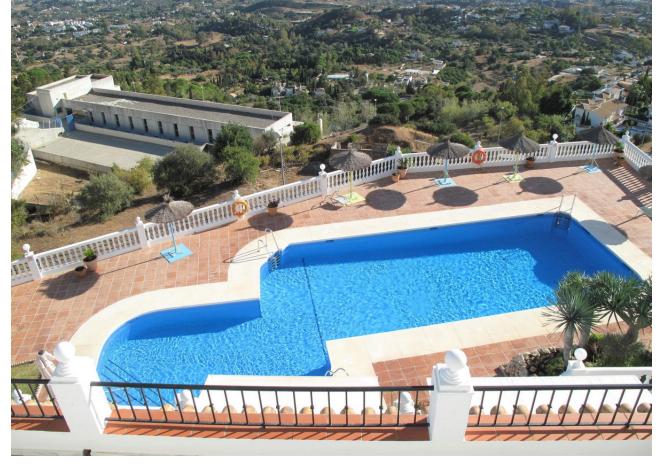

## Sales - Apartment - Mijas 319.000€

www.mibgroup.es +34 662 58 96 58 info@mibgroup.es

Ref.-ID: MIBGR4762558 Mijas Apartment

Community: 1,680 EUR / year

2

2

72 m<sup>2</sup>

Apartment located within walking distance of Mijas village and enjoying panoramic views over the coastline and the Mediterranean sea. The property is set within a popular residential complex with gated parking for residents and communal pool set within a large sunbathing area. Entrance is into the entrance hallway with on your left hand side a family bathroom with bath facilities and shower. To your right is the Guest bedroom with twin beds ceiling fan and inbuilt wardrobe. The lounge is light and spacious and is equipped with ceiling fans and dual air conditioning. Patio doors lead out onto the terrace. The kitchen is modern and well equipped including fridge/freezer, washing machine, dishwasher, electric oven and hob. The Master bedroom has an en-suite bathroom, ceiling fan, dual air conditioning unit, fitted wardrobe and patio doors leading out to the terrace. Middle Floor Apartment, Mijas, Costa del Sol. 2 Bedrooms, 2 Bathrooms, Built 82 m². Setting: Village. Orientation: South. Condition: Excellent. Pool: Communal. Climate Control: Air Conditioning. Views: Sea, Panoramic, Pool. Features: Covered Terrace, Fitted Wardrobes, Near Transport, Private Terrace, Ensuite Bathroom, Fiber Optic. Furniture: Fully Furnished. Kitchen: Fully Fitted. Security: Gated Complex. Parking: Street, Communal. Category: Holiday Homes, Investment, Resale.