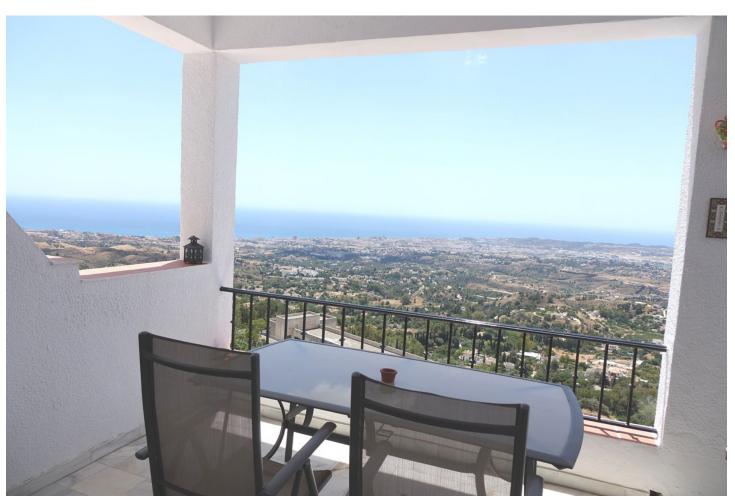

## Sales - Apartment - Mijas 319.000€

www.mibgroup.es +34 662 58 96 58 info@mibgroup.es

Ref.-ID: MIBGR4762558 Mijas Apartment

Community: 1,680 EUR / year

2

2

72 m<sup>2</sup>

Apartment located within walking distance of Mijas village and enjoying panoramic views over the coastline and the Mediterranean sea. The property is set within a popular residential complex with gated parking for residents and communal pool set within a large sunbathing area. Entrance is into the entrance hallway with on your left hand side a family bathroom with bath facilities and shower. To your right is the Guest bedroom with twin beds ceiling fan and inbuilt wardrobe. The lounge is light and spacious and is equipped with ceiling fans and dual air conditioning. Patio doors lead out onto the terrace. The kitchen is modern and well equipped including fridge/freezer, washing machine, dishwasher, electric oven and hob. The Master bedroom has an en-suite bathroom, ceiling fan, dual air conditioning unit, fitted wardrobe and patio doors leading out to the terrace. Middle Floor Apartment, Mijas, Costa del Sol. 2 Bedrooms, 2 Bathrooms, Built 82 m². Setting: Village. Orientation: South. Condition: Excellent. Pool: Communal. Climate Control: Air Conditioning. Views: Sea, Panoramic, Pool. Features: Covered Terrace, Fitted Wardrobes, Near Transport, Private Terrace, Ensuite Bathroom, Fiber Optic. Furniture: Fully Furnished. Kitchen: Fully Fitted. Security: Gated Complex. Parking: Street, Communal. Category: Holiday Homes, Investment, Resale.