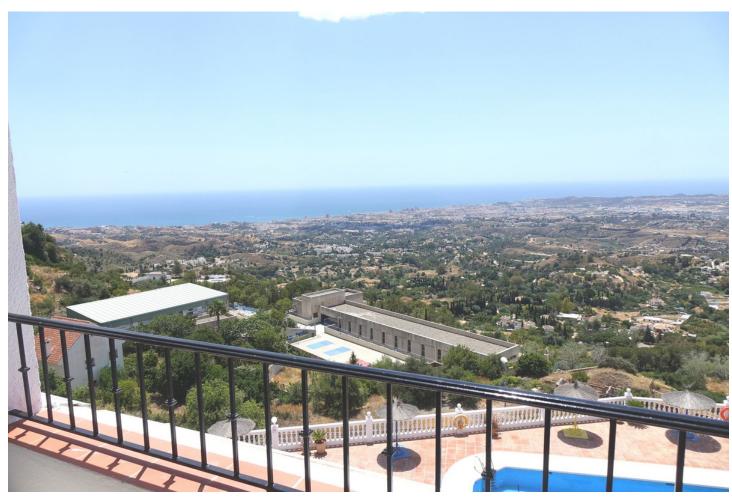

## Sales - Apartment - Mijas 319.000€

www.mibgroup.es +34 662 58 96 58 info@mibgroup.es

Ref.-ID: MIBGR4762558 Mijas Apartment

Community: 1,680 EUR / year

2

2

72 m<sup>2</sup>

Apartment located within walking distance of Mijas village and enjoying panoramic views over the coastline and the Mediterranean sea. The property is set within a popular residential complex with gated parking for residents and communal pool set within a large sunbathing area. Entrance is into the entrance hallway with on your left hand side a family bathroom with bath facilities and shower. To your right is the Guest bedroom with twin beds ceiling fan and inbuilt wardrobe. The lounge is light and spacious and is equipped with ceiling fans and dual air conditioning. Patio doors lead out onto the terrace. The kitchen is modern and well equipped including fridge/freezer, washing machine, dishwasher, electric oven and hob. The Master bedroom has an en-suite bathroom, ceiling fan, dual air conditioning unit, fitted wardrobe and patio doors leading out to the terrace. Middle Floor Apartment, Mijas, Costa del Sol. 2 Bedrooms, 2 Bathrooms, Built 82 m². Setting: Village. Orientation: South. Condition: Excellent. Pool: Communal. Climate Control: Air Conditioning. Views: Sea, Panoramic, Pool. Features: Covered Terrace, Fitted Wardrobes, Near Transport, Private Terrace, Ensuite Bathroom, Fiber Optic. Furniture: Fully Furnished. Kitchen: Fully Fitted. Security: Gated Complex. Parking: Street, Communal. Category: Holiday Homes, Investment, Resale.