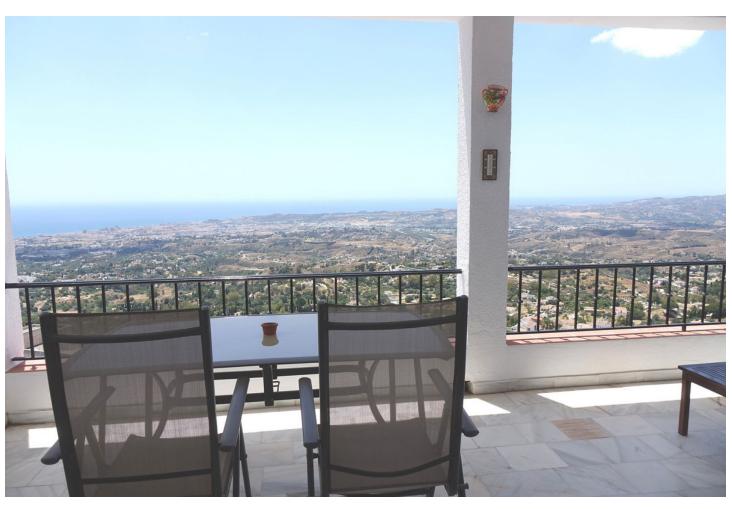

## Sales - Apartment - Mijas 319.000€

www.mibgroup.es +34 662 58 96 58 info@mibgroup.es

Ref.-ID: MIBGR4762558 Mijas Apartment

Community: 1,680 EUR / year

2

2

72 m<sup>2</sup>

Apartment located within walking distance of Mijas village and enjoying panoramic views over the coastline and the Mediterranean sea. The property is set within a popular residential complex with gated parking for residents and communal pool set within a large sunbathing area. Entrance is into the entrance hallway with on your left hand side a family bathroom with bath facilities and shower. To your right is the Guest bedroom with twin beds ceiling fan and inbuilt wardrobe. The lounge is light and spacious and is equipped with ceiling fans and dual air conditioning. Patio doors lead out onto the terrace. The kitchen is modern and well equipped including fridge/freezer, washing machine, dishwasher, electric oven and hob. The Master bedroom has an en-suite bathroom, ceiling fan, dual air conditioning unit, fitted wardrobe and patio doors leading out to the terrace. Middle Floor Apartment, Mijas, Costa del Sol. 2 Bedrooms, 2 Bathrooms, Built 82 m². Setting: Village. Orientation: South. Condition: Excellent. Pool: Communal. Climate Control: Air Conditioning. Views: Sea, Panoramic, Pool. Features: Covered Terrace, Fitted Wardrobes, Near Transport, Private Terrace, Ensuite Bathroom, Fiber Optic. Furniture: Fully Furnished. Kitchen: Fully Fitted. Security: Gated Complex. Parking: Street, Communal. Category: Holiday Homes, Investment, Resale.