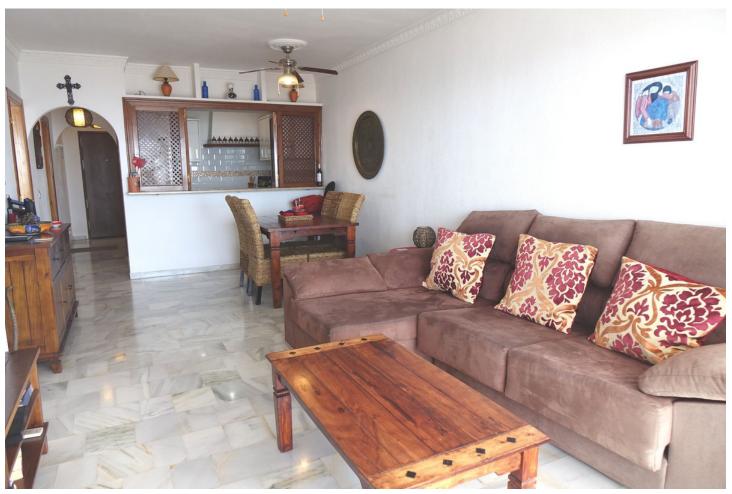

## Sales - Apartment - Mijas 319.000€

www.mibgroup.es +34 662 58 96 58 info@mibgroup.es

Ref.-ID: MIBGR4762558 Mijas Apartment

Community: 1,680 EUR / year

2

2

72 m<sup>2</sup>

Apartment located within walking distance of Mijas village and enjoying panoramic views over the coastline and the Mediterranean sea. The property is set within a popular residential complex with gated parking for residents and communal pool set within a large sunbathing area. Entrance is into the entrance hallway with on your left hand side a family bathroom with bath facilities and shower. To your right is the Guest bedroom with twin beds ceiling fan and inbuilt wardrobe. The lounge is light and spacious and is equipped with ceiling fans and dual air conditioning. Patio doors lead out onto the terrace. The kitchen is modern and well equipped including fridge/freezer, washing machine, dishwasher, electric oven and hob. The Master bedroom has an en-suite bathroom, ceiling fan, dual air conditioning unit, fitted wardrobe and patio doors leading out to the terrace. Middle Floor Apartment, Mijas, Costa del Sol. 2 Bedrooms, 2 Bathrooms, Built 82 m². Setting: Village. Orientation: South. Condition: Excellent. Pool: Communal. Climate Control: Air Conditioning. Views: Sea, Panoramic, Pool. Features: Covered Terrace, Fitted Wardrobes, Near Transport, Private Terrace, Ensuite Bathroom, Fiber Optic. Furniture: Fully Furnished. Kitchen: Fully Fitted. Security: Gated Complex. Parking: Street, Communal. Category: Holiday Homes, Investment, Resale.