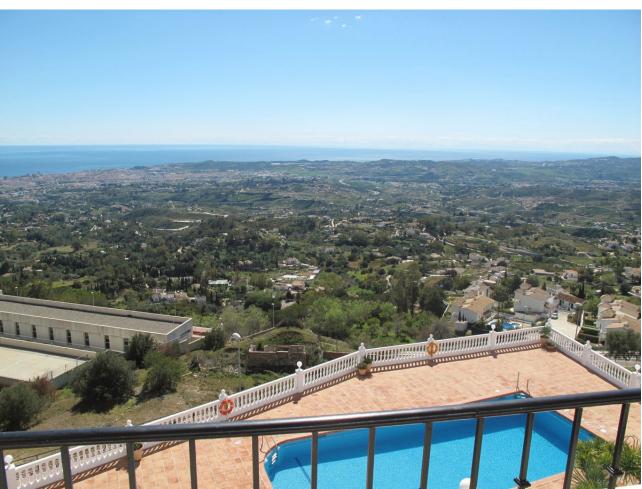

## Sales - Apartment - Mijas 319.000€

www.mibgroup.es +34 662 58 96 58 info@mibgroup.es

Ref.-ID: MIBGR4762558 Mijas Apartment

Community: 1,680 EUR / year

2

2

72 m<sup>2</sup>

Apartment located within walking distance of Mijas village and enjoying panoramic views over the coastline and the Mediterranean sea. The property is set within a popular residential complex with gated parking for residents and communal pool set within a large sunbathing area. Entrance is into the entrance hallway with on your left hand side a family bathroom with bath facilities and shower. To your right is the Guest bedroom with twin beds ceiling fan and inbuilt wardrobe. The lounge is light and spacious and is equipped with ceiling fans and dual air conditioning. Patio doors lead out onto the terrace. The kitchen is modern and well equipped including fridge/freezer, washing machine, dishwasher, electric oven and hob. The Master bedroom has an en-suite bathroom, ceiling fan, dual air conditioning unit, fitted wardrobe and patio doors leading out to the terrace. Middle Floor Apartment, Mijas, Costa del Sol. 2 Bedrooms, 2 Bathrooms, Built 82 m². Setting: Village. Orientation: South. Condition: Excellent. Pool: Communal. Climate Control: Air Conditioning. Views: Sea, Panoramic, Pool. Features: Covered Terrace, Fitted Wardrobes, Near Transport, Private Terrace, Ensuite Bathroom, Fiber Optic. Furniture: Fully Furnished. Kitchen: Fully Fitted. Security: Gated Complex. Parking: Street, Communal. Category: Holiday Homes, Investment, Resale.