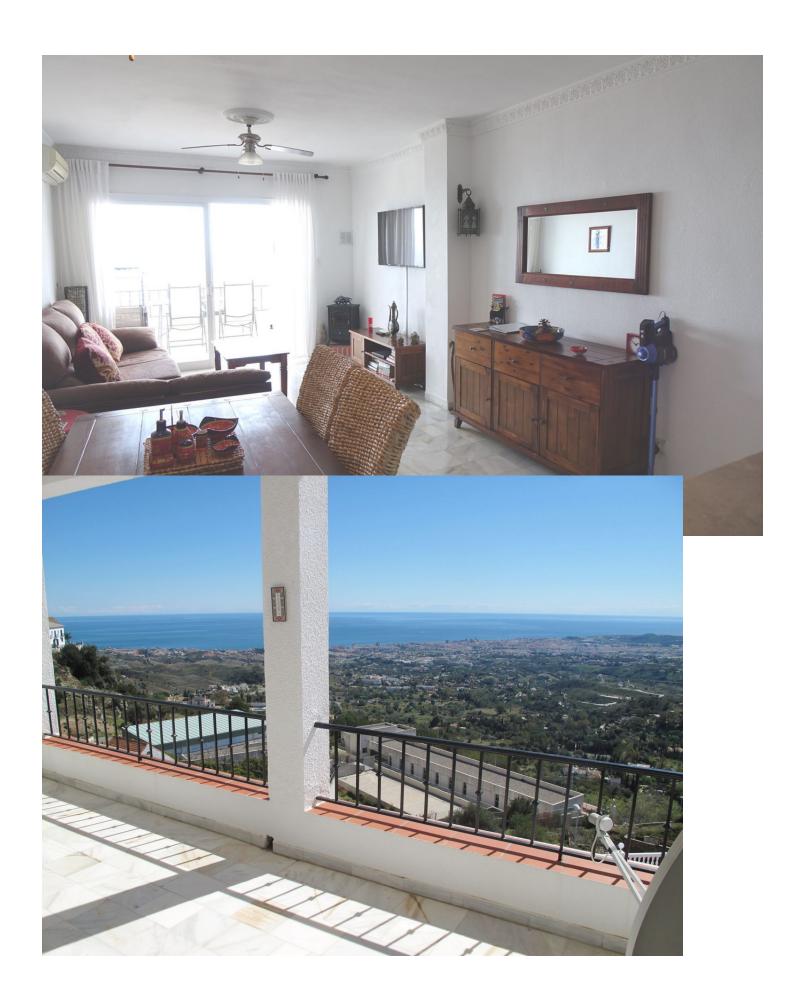

## Sales - Apartment - Mijas 319.000€

www.mibgroup.es +34 662 58 96 58 info@mibgroup.es

Ref.-ID: MIBGR4762558 Mijas Apartment

Community: 1,680 EUR / year

2

2

72 m<sup>2</sup>

Apartment located within walking distance of Mijas village and enjoying panoramic views over the coastline and the Mediterranean sea. The property is set within a popular residential complex with gated parking for residents and communal pool set within a large sunbathing area. Entrance is into the entrance hallway with on your left hand side a family bathroom with bath facilities and shower. To your right is the Guest bedroom with twin beds ceiling fan and inbuilt wardrobe. The lounge is light and spacious and is equipped with ceiling fans and dual air conditioning. Patio doors lead out onto the terrace. The kitchen is modern and well equipped including fridge/freezer, washing machine, dishwasher, electric oven and hob. The Master bedroom has an en-suite bathroom, ceiling fan, dual air conditioning unit, fitted wardrobe and patio doors leading out to the terrace. Middle Floor Apartment, Mijas, Costa del Sol. 2 Bedrooms, 2 Bathrooms, Built 82 m². Setting: Village. Orientation: South. Condition: Excellent. Pool: Communal. Climate Control: Air Conditioning. Views: Sea, Panoramic, Pool. Features: Covered Terrace, Fitted Wardrobes, Near Transport, Private Terrace, Ensuite Bathroom, Fiber Optic. Furniture: Fully Furnished. Kitchen: Fully Fitted. Security: Gated Complex. Parking: Street, Communal. Category: Holiday Homes, Investment, Resale.