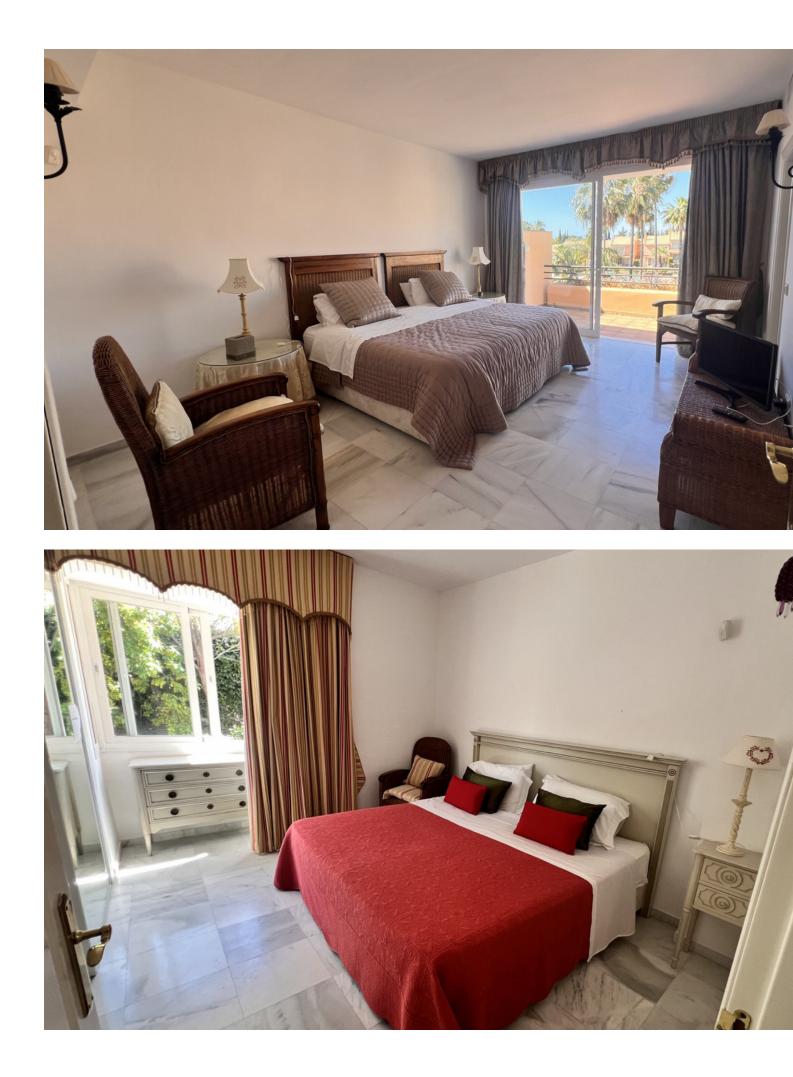

176 m2

LARGE THREE BEDROOM TOWNHOUSE FOR SALE IN EL PARAISO This lovely three-bedroom Townhouse is located in Paraiso Park, an excellent community of only 36 houses nestled in over 27.000m2 of communal gardens, next to Atalaya Golf course and is conveniently positioned close to the Commercial Centre of Diana Park with many shops, bars and restaurants. The House is built on two levels, the ground floor comprises of a good-sized living room with fireplace, dining area and double doors that lead out on to a spacious front terrace and back doors flowing out to a spacious terrace area and private garden, guest cloakroom and fully fitted kitchen. Stairs lead you up to the first floor that comprises of the master bedroom, en-suite bathroom and walk in wardrobe, with a further two double bedrooms and a large guest bathroom. This gated development benefits from a huge community swimming pool, manicured tropical gardens with a lovely BBQ area and the property benefits from a private covered parking space. This property is in need of some modernisation and would make an excellent permanent residence, holiday home or rental investment. WE HAVE KEYS FOR EASY VIEWINGS