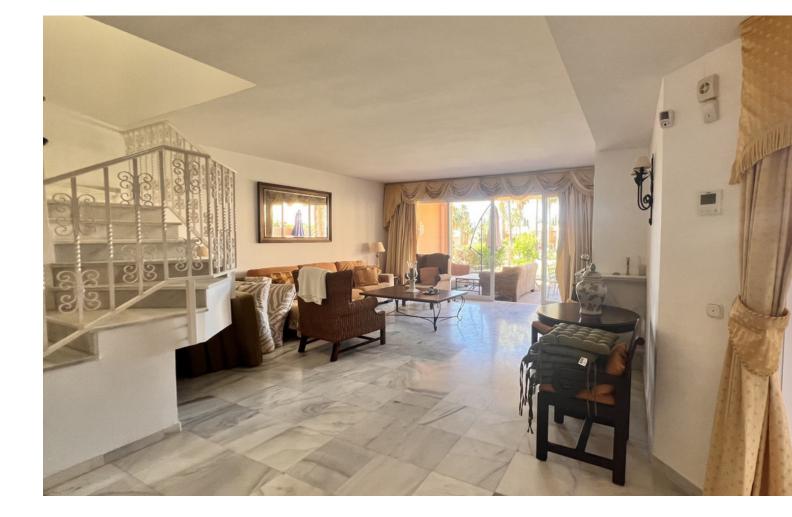

176 m2

LARGE THREE BEDROOM TOWNHOUSE FOR SALE IN EL PARAISO This lovely three-bedroom Townhouse is located in Paraiso Park, an excellent community of only 36 houses nestled in over 27.000m2 of communal gardens, next to Atalaya Golf course and is conveniently positioned close to the Commercial Centre of Diana Park with many shops, bars and restaurants. The House is built on two levels, the ground floor comprises of a good-sized living room with fireplace, dining area and double doors that lead out on to a spacious front terrace and back doors flowing out to a spacious terrace area and private garden, guest cloakroom and fully fitted kitchen. Stairs lead you up to the first floor that comprises of the master bedroom, en-suite bathroom and walk in wardrobe, with a further two double bedrooms and a large guest bathroom. This gated development benefits from a huge community swimming pool, manicured tropical gardens with a lovely BBQ area and the property benefits from a private covered parking space. This property is in need of some modernisation and would make an excellent permanent residence, holiday home or rental investment. WE HAVE KEYS FOR EASY VIEWINGS