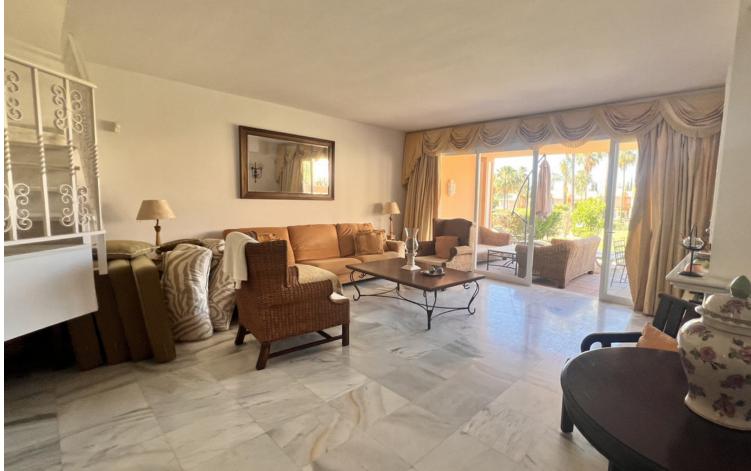

176 m2

LARGE THREE BEDROOM TOWNHOUSE FOR SALE IN EL PARAISO This lovely three-bedroom Townhouse is located in Paraiso Park, an excellent community of only 36 houses nestled in over 27.000m2 of communal gardens, next to Atalaya Golf course and is conveniently positioned close to the Commercial Centre of Diana Park with many shops, bars and restaurants. The House is built on two levels, the ground floor comprises of a good-sized living room with fireplace, dining area and double doors that lead out on to a spacious front terrace and back doors flowing out to a spacious terrace area and private garden, guest cloakroom and fully fitted kitchen. Stairs lead you up to the first floor that comprises of the master bedroom, en-suite bathroom and walk in wardrobe, with a further two double bedrooms and a large guest bathroom. This gated development benefits from a huge community swimming pool, manicured tropical gardens with a lovely BBQ area and the property benefits from a private covered parking space. This property is in need of some modernisation and would make an excellent permanent residence, holiday home or rental investment. WE HAVE KEYS FOR EASY VIEWINGS