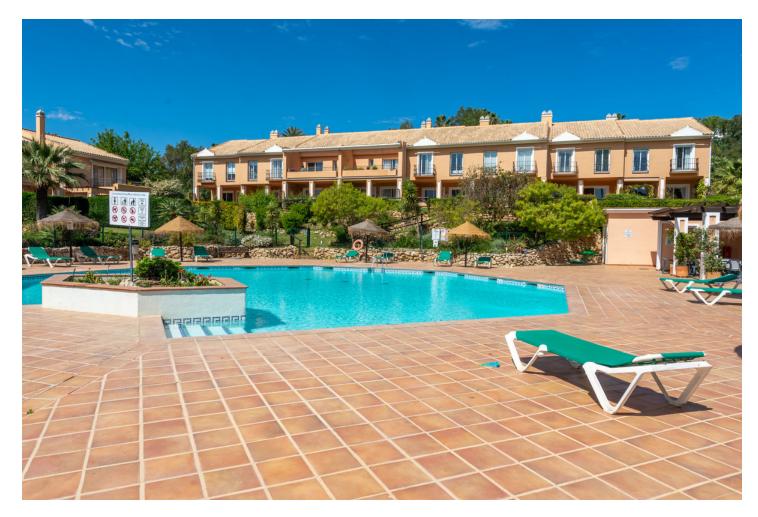

176 m2

LARGE THREE BEDROOM TOWNHOUSE FOR SALE IN EL PARAISO This lovely three-bedroom Townhouse is located in Paraiso Park, an excellent community of only 36 houses nestled in over 27.000m2 of communal gardens, next to Atalaya Golf course and is conveniently positioned close to the Commercial Centre of Diana Park with many shops, bars and restaurants. The House is built on two levels, the ground floor comprises of a good-sized living room with fireplace, dining area and double doors that lead out on to a spacious front terrace and back doors flowing out to a spacious terrace area and private garden, guest cloakroom and fully fitted kitchen. Stairs lead you up to the first floor that comprises of the master bedroom, en-suite bathroom and walk in wardrobe, with a further two double bedrooms and a large guest bathroom. This gated development benefits from a huge community swimming pool, manicured tropical gardens with a lovely BBQ area and the property benefits from a private covered parking space. This property is in need of some modernisation and would make an excellent permanent residence, holiday home or rental investment. WE HAVE KEYS FOR EASY VIEWINGS