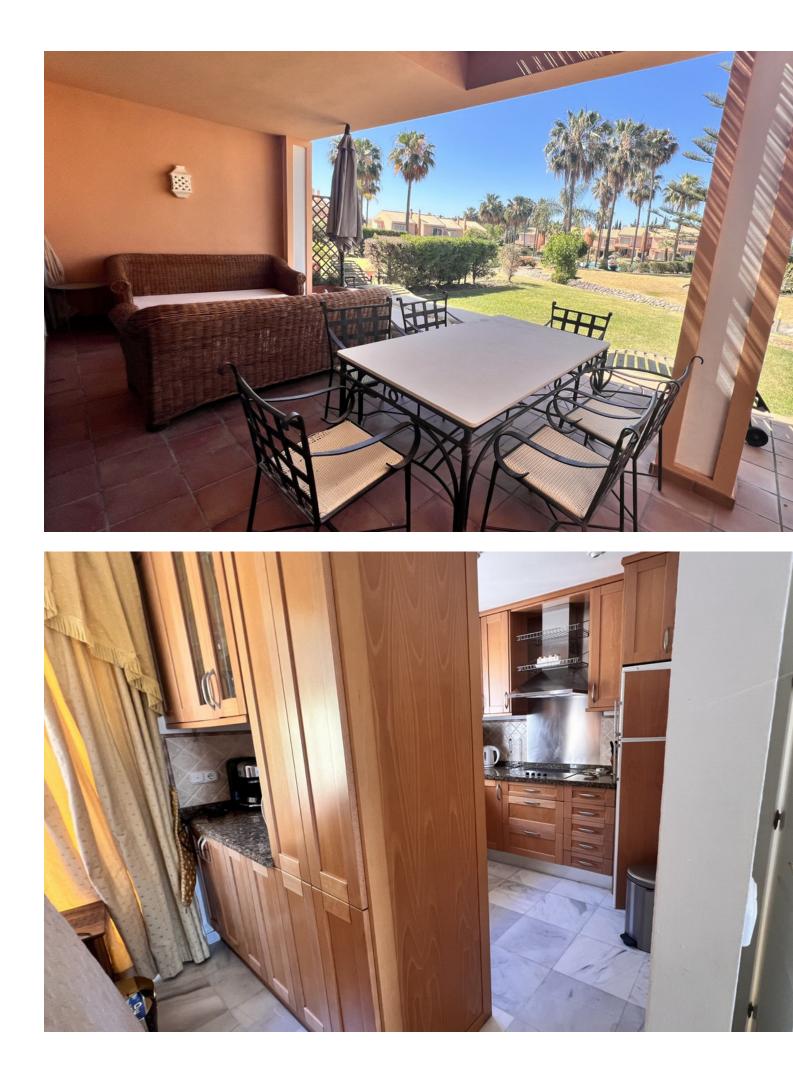

176 m2

LARGE THREE BEDROOM TOWNHOUSE FOR SALE IN EL PARAISO This lovely three-bedroom Townhouse is located in Paraiso Park, an excellent community of only 36 houses nestled in over 27.000m2 of communal gardens, next to Atalaya Golf course and is conveniently positioned close to the Commercial Centre of Diana Park with many shops, bars and restaurants. The House is built on two levels, the ground floor comprises of a good-sized living room with fireplace, dining area and double doors that lead out on to a spacious front terrace and back doors flowing out to a spacious terrace area and private garden, guest cloakroom and fully fitted kitchen. Stairs lead you up to the first floor that comprises of the master bedroom, en-suite bathroom and walk in wardrobe, with a further two double bedrooms and a large guest bathroom. This gated development benefits from a huge community swimming pool, manicured tropical gardens with a lovely BBQ area and the property benefits from a private covered parking space. This property is in need of some modernisation and would make an excellent permanent residence, holiday home or rental investment. WE HAVE KEYS FOR EASY VIEWINGS