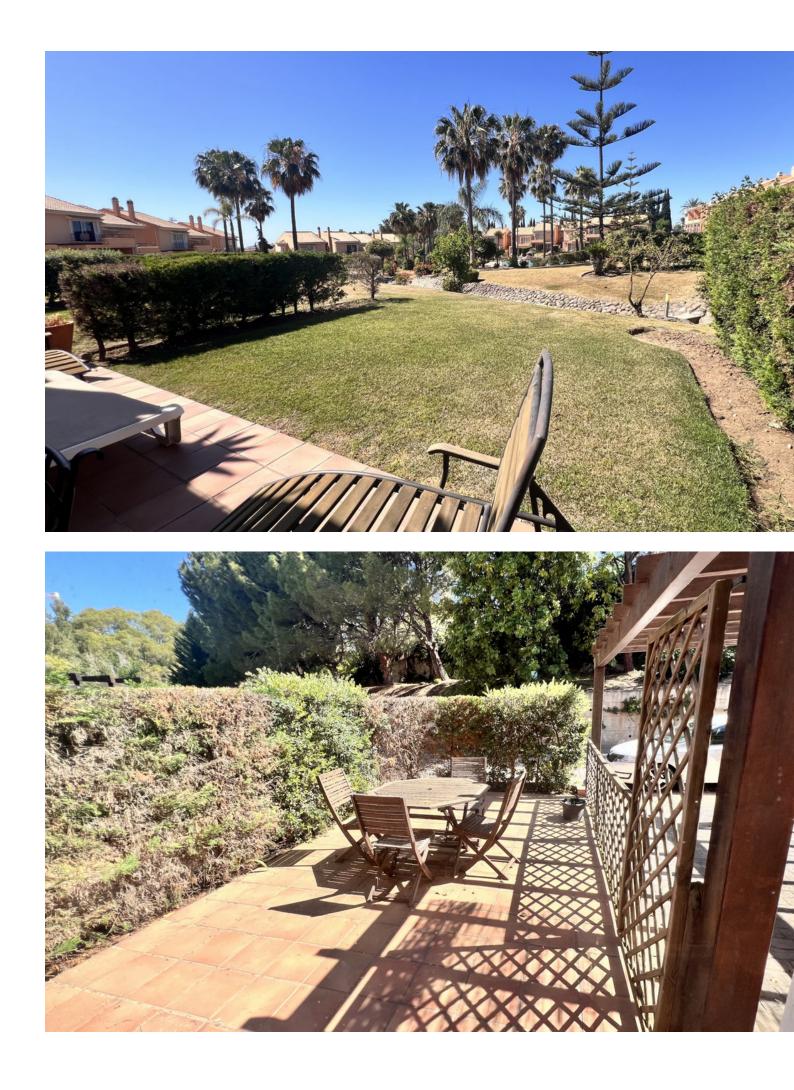

176 m2

LARGE THREE BEDROOM TOWNHOUSE FOR SALE IN EL PARAISO This lovely three-bedroom Townhouse is located in Paraiso Park, an excellent community of only 36 houses nestled in over 27.000m2 of communal gardens, next to Atalaya Golf course and is conveniently positioned close to the Commercial Centre of Diana Park with many shops, bars and restaurants. The House is built on two levels, the ground floor comprises of a good-sized living room with fireplace, dining area and double doors that lead out on to a spacious front terrace and back doors flowing out to a spacious terrace area and private garden, guest cloakroom and fully fitted kitchen. Stairs lead you up to the first floor that comprises of the master bedroom, en-suite bathroom and walk in wardrobe, with a further two double bedrooms and a large guest bathroom. This gated development benefits from a huge community swimming pool, manicured tropical gardens with a lovely BBQ area and the property benefits from a private covered parking space. This property is in need of some modernisation and would make an excellent permanent residence, holiday home or rental investment. WE HAVE KEYS FOR EASY VIEWINGS