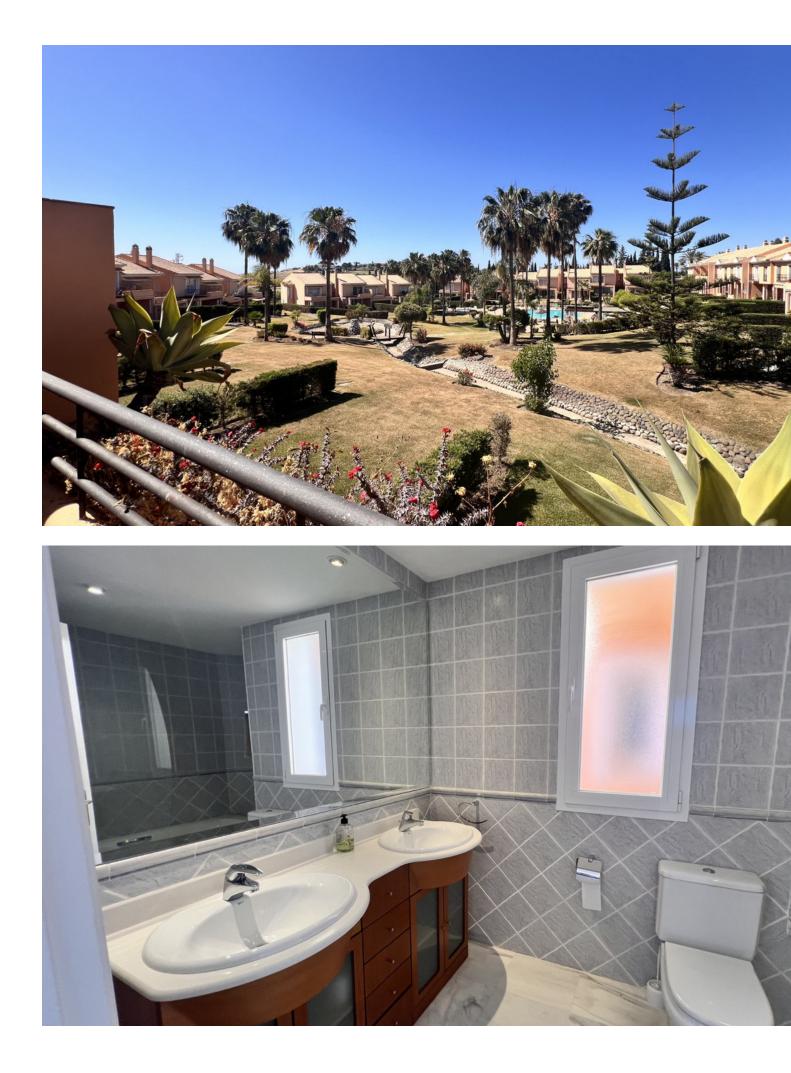

176 m2

LARGE THREE BEDROOM TOWNHOUSE FOR SALE IN EL PARAISO This lovely three-bedroom Townhouse is located in Paraiso Park, an excellent community of only 36 houses nestled in over 27.000m2 of communal gardens, next to Atalaya Golf course and is conveniently positioned close to the Commercial Centre of Diana Park with many shops, bars and restaurants. The House is built on two levels, the ground floor comprises of a good-sized living room with fireplace, dining area and double doors that lead out on to a spacious front terrace and back doors flowing out to a spacious terrace area and private garden, guest cloakroom and fully fitted kitchen. Stairs lead you up to the first floor that comprises of the master bedroom, en-suite bathroom and walk in wardrobe, with a further two double bedrooms and a large guest bathroom. This gated development benefits from a huge community swimming pool, manicured tropical gardens with a lovely BBQ area and the property benefits from a private covered parking space. This property is in need of some modernisation and would make an excellent permanent residence, holiday home or rental investment. WE HAVE KEYS FOR EASY VIEWINGS

Garden ✓ Communal Condition

Features

Parking

Covered

Covered Terrace

Fitted Wardrobes
Private Terrace
Double Glazing

Pool Communal

Furniture Not Furnished