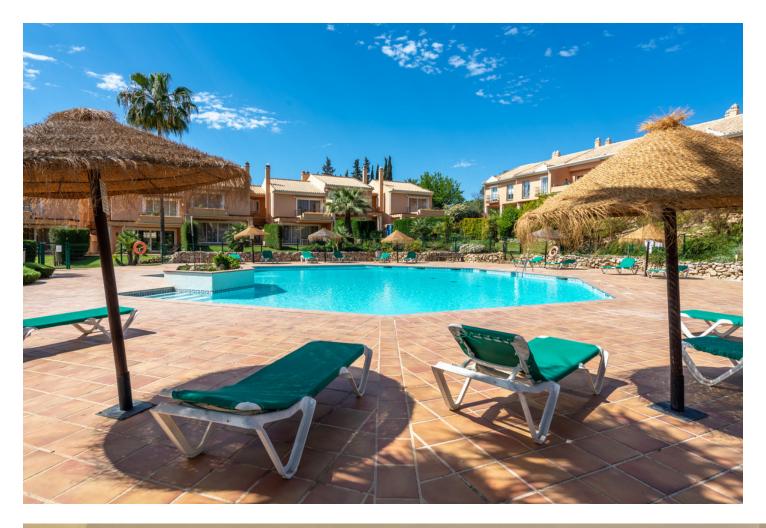

176 m2

LARGE THREE BEDROOM TOWNHOUSE FOR SALE IN EL PARAISO This lovely three-bedroom Townhouse is located in Paraiso Park, an excellent community of only 36 houses nestled in over 27.000m2 of communal gardens, next to Atalaya Golf course and is conveniently positioned close to the Commercial Centre of Diana Park with many shops, bars and restaurants. The House is built on two levels, the ground floor comprises of a good-sized living room with fireplace, dining area and double doors that lead out on to a spacious front terrace and back doors flowing out to a spacious terrace area and private garden, guest cloakroom and fully fitted kitchen. Stairs lead you up to the first floor that comprises of the master bedroom, en-suite bathroom and walk in wardrobe, with a further two double bedrooms and a large guest bathroom. This gated development benefits from a huge community swimming pool, manicured tropical gardens with a lovely BBQ area and the property benefits from a private covered parking space. This property is in need of some modernisation and would make an excellent permanent residence, holiday home or rental investment. WE HAVE KEYS FOR EASY VIEWINGS

Garden ✓ Communal Condition

Features

Parking

Covered

Covered Terrace

Fitted Wardrobes
Private Terrace
Double Glazing

Pool Communal

Furniture Not Furnished