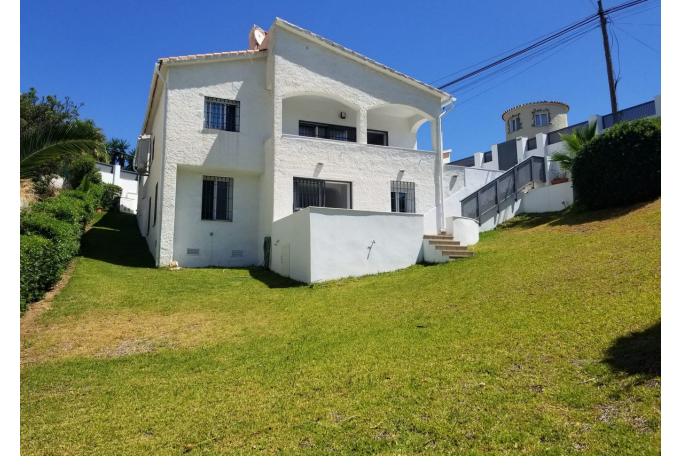

A beautiful villa in El Faro de Calaburras with a large plot. It has an extensive garden and views of the communal pool which is also set in gardens. The area is tranquil and the sea is a 5 minute walk. The beach has a gorgeous beach bar and this urbanisation and the neighbouring one have restaurants with live entertainment and shops. La Cala de Mijas is a 7 minute car journey, as is Fuengirola. Extensively reformed in 2016 there is an electric gate and a garage and modern grey tiles surrounding the upper part of the villa. On this level the modern, huge kitchen is open plan and the lounge has a chimney and a terrace to enjoy the outdoor life. The main bedroom and two interconnecting smaller bedrooms are located on this level with a shared bedroom. Downstairs there is a large kitchen and a living area opening out onto the huge terrace with access to the garden. The bedroom has a window and the bathroom is huge with a jucuzzi.