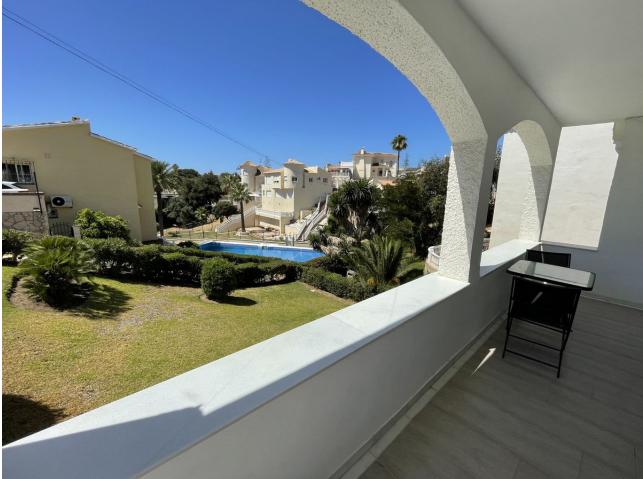

A beautiful villa in El Faro de Calaburras with a large plot. It has an extensive garden and views of the communal pool which is also set in gardens. The area is tranquil and the sea is a 5 minute walk. The beach has a gorgeous beach bar and this urbanisation and the neighbouring one have restaurants with live entertainment and shops. La Cala de Mijas is a 7 minute car journey, as is Fuengirola. Extensively reformed in 2016 there is an electric gate and a garage and modern grey tiles surrounding the upper part of the villa. On this level the modern, huge kitchen is open plan and the lounge has a chimney and a terrace to enjoy the outdoor life. The main bedroom and two interconnecting smaller bedrooms are located on this level with a shared bedroom. Downstairs there is a large kitchen and a living area opening out onto the huge terrace with access to the garden. The bedroom has a window and the bathroom is huge with a jucuzzi.

Setting Close To Golf Close To Shops Close To Sea Close To Town

Climate Control Air Conditioning Hot A/C Cold A/C

Kitchen V Fully Fitted

Utilities Electricity Drinkable Water South

Orientation

Views Garden Pool