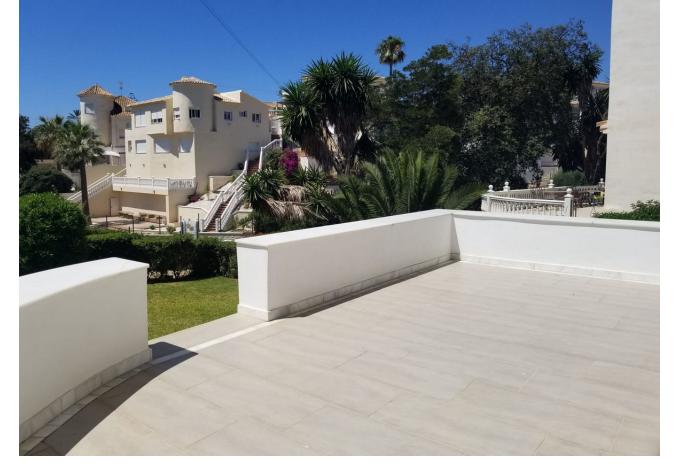

A beautiful villa in El Faro de Calaburras with a large plot. It has an extensive garden and views of the communal pool which is also set in gardens. The area is tranquil and the sea is a 5 minute walk. The beach has a gorgeous beach bar and this urbanisation and the neighbouring one have restaurants with live entertainment and shops. La Cala de Mijas is a 7 minute car journey, as is Fuengirola. Extensively reformed in 2016 there is an electric gate and a garage and modern grey tiles surrounding the upper part of the villa. On this level the modern, huge kitchen is open plan and the lounge has a chimney and a terrace to enjoy the outdoor life. The main bedroom and two interconnecting smaller bedrooms are located on this level with a shared bedroom. Downstairs there is a large kitchen and a living area opening out onto the huge terrace with access to the garden. The bedroom has a window and the bathroom is huge with a jucuzzi.

Garden Y Private Condition Good

Pool Communal

Features Covered Terrace Fitted Wardrobes Near Transport Private Terrace Access for people with reduced mobility

Security Alarm System

Furniture Fully Furnished