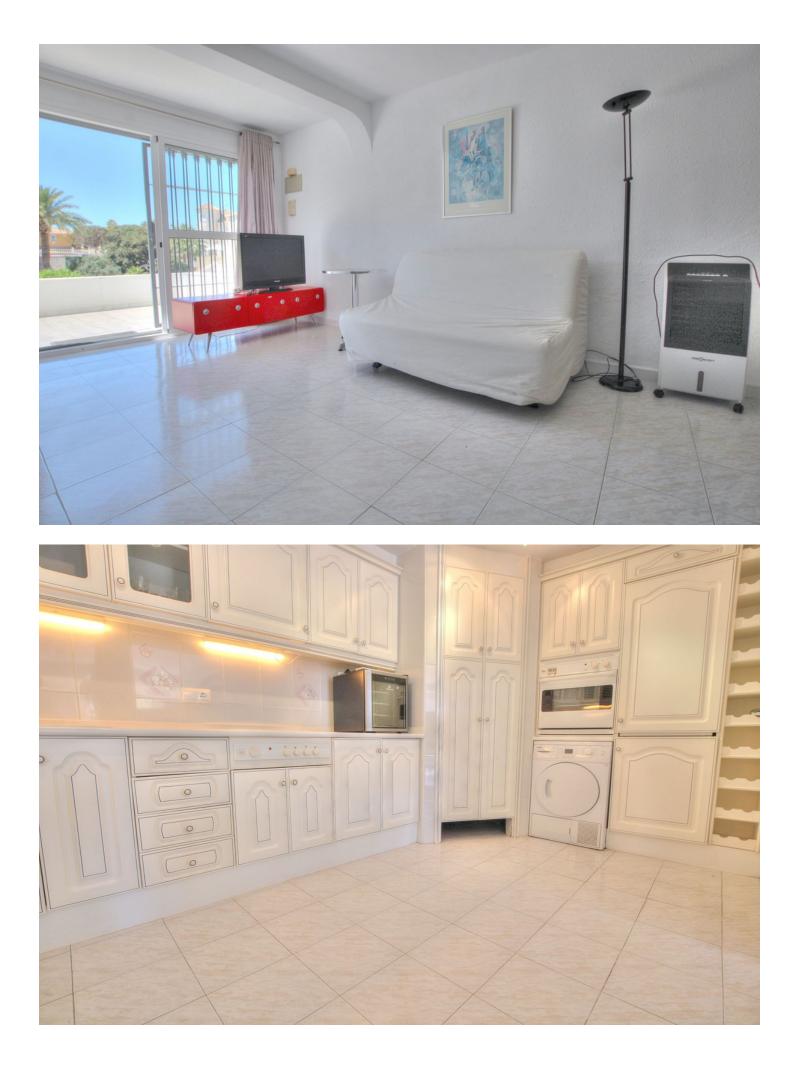

A beautiful villa in El Faro de Calaburras with a large plot. It has an extensive garden and views of the communal pool which is also set in gardens. The area is tranquil and the sea is a 5 minute walk. The beach has a gorgeous beach bar and this urbanisation and the neighbouring one have restaurants with live entertainment and shops. La Cala de Mijas is a 7 minute car journey, as is Fuengirola. Extensively reformed in 2016 there is an electric gate and a garage and modern grey tiles surrounding the upper part of the villa. On this level the modern, huge kitchen is open plan and the lounge has a chimney and a terrace to enjoy the outdoor life. The main bedroom and two interconnecting smaller bedrooms are located on this level with a shared bedroom. Downstairs there is a large kitchen and a living area opening out onto the huge terrace with access to the garden. The bedroom has a window and the bathroom is huge with a jucuzzi.

Setting Close To Golf Close To Shops Close To Sea Close To Town

Climate Control Air Conditioning Hot A/C Cold A/C

Kitchen V Fully Fitted

Utilities Electricity Drinkable Water South

Orientation

Views Garden Pool