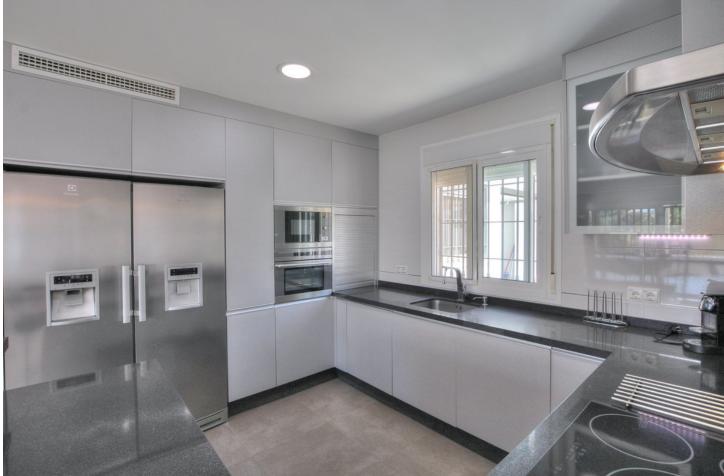

A beautiful villa in El Faro de Calaburras with a large plot. It has an extensive garden and views of the communal pool which is also set in gardens. The area is tranquil and the sea is a 5 minute walk. The beach has a gorgeous beach bar and this urbanisation and the neighbouring one have restaurants with live entertainment and shops. La Cala de Mijas is a 7 minute car journey, as is Fuengirola. Extensively reformed in 2016 there is an electric gate and a garage and modern grey tiles surrounding the upper part of the villa. On this level the modern, huge kitchen is open plan and the lounge has a chimney and a terrace to enjoy the outdoor life. The main bedroom and two interconnecting smaller bedrooms are located on this level with a shared bedroom. Downstairs there is a large kitchen and a living area opening out onto the huge terrace with access to the garden. The bedroom has a window and the bathroom is huge with a jucuzzi.