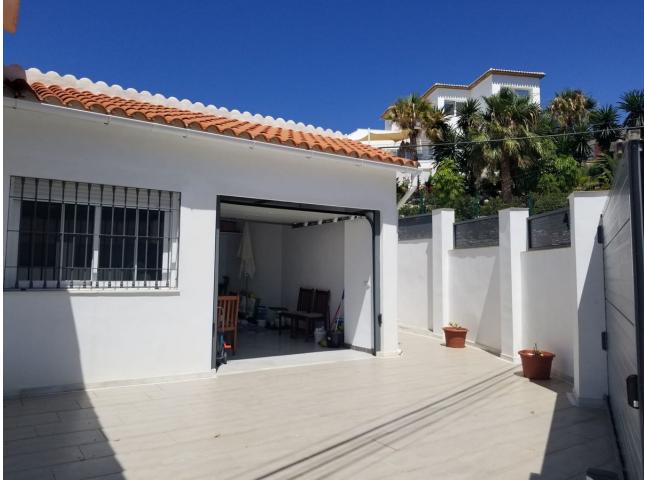

A beautiful villa in El Faro de Calaburras with a large plot. It has an extensive garden and views of the communal pool which is also set in gardens. The area is tranquil and the sea is a 5 minute walk. The beach has a gorgeous beach bar and this urbanisation and the neighbouring one have restaurants with live entertainment and shops. La Cala de Mijas is a 7 minute car journey, as is Fuengirola. Extensively reformed in 2016 there is an electric gate and a garage and modern grey tiles surrounding the upper part of the villa. On this level the modern, huge kitchen is open plan and the lounge has a chimney and a terrace to enjoy the outdoor life. The main bedroom and two interconnecting smaller bedrooms are located on this level with a shared bedroom. Downstairs there is a large kitchen and a living area opening out onto the huge terrace with access to the garden. The bedroom has a window and the bathroom is huge with a jucuzzi.

## Parking

Garage More Than One Private