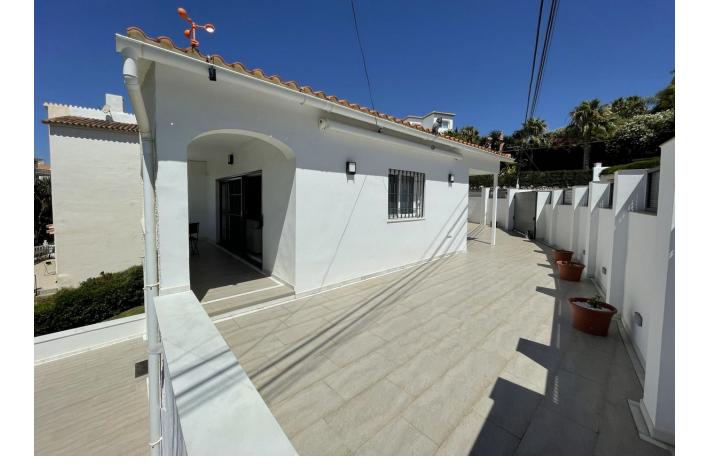

A beautiful villa in El Faro de Calaburras with a large plot. It has an extensive garden and views of the communal pool which is also set in gardens. The area is tranquil and the sea is a 5 minute walk. The beach has a gorgeous beach bar and this urbanisation and the neighbouring one have restaurants with live entertainment and shops. La Cala de Mijas is a 7 minute car journey, as is Fuengirola. Extensively reformed in 2016 there is an electric gate and a garage and modern grey tiles surrounding the upper part of the villa. On this level the modern, huge kitchen is open plan and the lounge has a chimney and a terrace to enjoy the outdoor life. The main bedroom and two interconnecting smaller bedrooms are located on this level with a shared bedroom. Downstairs there is a large kitchen and a living area opening out onto the huge terrace with access to the garden. The bedroom has a window and the bathroom is huge with a jucuzzi.