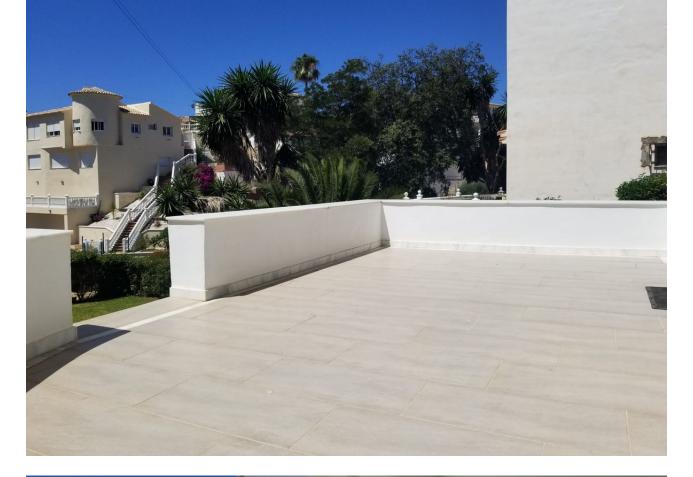

A beautiful villa in El Faro de Calaburras with a large plot. It has an extensive garden and views of the communal pool which is also set in gardens. The area is tranquil and the sea is a 5 minute walk. The beach has a gorgeous beach bar and this urbanisation and the neighbouring one have restaurants with live entertainment and shops. La Cala de Mijas is a 7 minute car journey, as is Fuengirola. Extensively reformed in 2016 there is an electric gate and a garage and modern grey tiles surrounding the upper part of the villa. On this level the modern, huge kitchen is open plan and the lounge has a chimney and a terrace to enjoy the outdoor life. The main bedroom and two interconnecting smaller bedrooms are located on this level with a shared bedroom. Downstairs there is a large kitchen and a living area opening out onto the huge terrace with access to the garden. The bedroom has a window and the bathroom is huge with a jucuzzi.