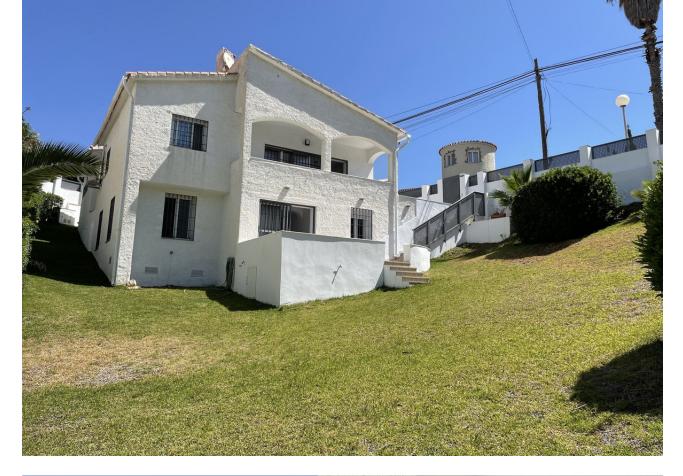

A beautiful villa in El Faro de Calaburras with a large plot. It has an extensive garden and views of the communal pool which is also set in gardens. The area is tranquil and the sea is a 5 minute walk. The beach has a gorgeous beach bar and this urbanisation and the neighbouring one have restaurants with live entertainment and shops. La Cala de Mijas is a 7 minute car journey, as is Fuengirola. Extensively reformed in 2016 there is an electric gate and a garage and modern grey tiles surrounding the upper part of the villa. On this level the modern, huge kitchen is open plan and the lounge has a chimney and a terrace to enjoy the outdoor life. The main bedroom and two interconnecting smaller bedrooms are located on this level with a shared bedroom. Downstairs there is a large kitchen and a living area opening out onto the huge terrace with access to the garden. The bedroom has a window and the bathroom is huge with a jucuzzi.