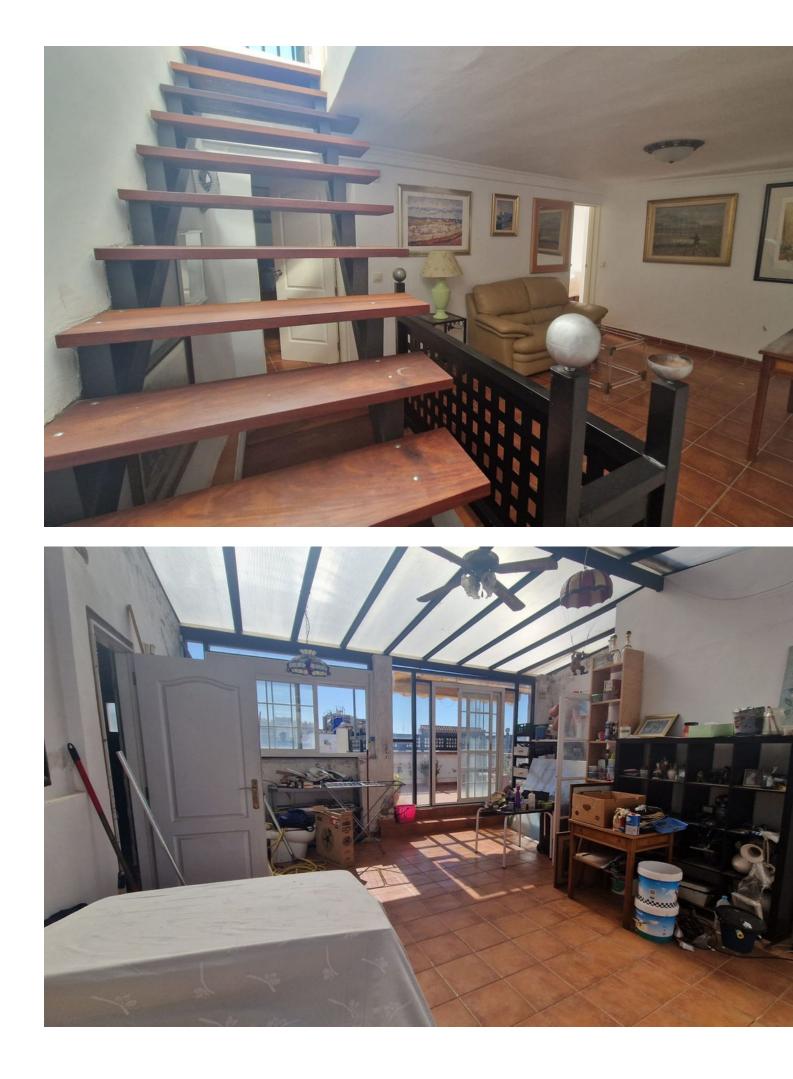

## Sales - House - Marbella

1.200.000€

www.mibgroup.es +34 662 58 96 58 info@mibgroup.es

Location Location Investors, Marbella Historic Center. The property is located in the old town of Marbella, a few meters from the famous Plaza de los Naranjos and surrounded by beautiful flower-filled alleys, small squares and near the Castle. The house consists of 2 floors plus large terraces. The 1st floor is distributed in 1 room with several large rooms with wardrobes, 1 living room and 1 large kitchen fully equipped with appliances and 1 outdoor patio. The 2nd floor is very spacious and is divided into 4 large bedrooms with balconies. The attic floor is very spacious and consists of 2 spacious terraces with capacity for outdoor furniture. On this floor you could build 1 apartment if desired. It has a great investment due to its size, in which a beautiful boutique hotel could even be built. We have the beaches and its marina just a few minutes walk away. In its vicinity we can access all kinds of services, such as restaurants, supermarkets, transportation, etc.... A convenience for those who want to have everything around them. Book your visit with us today.