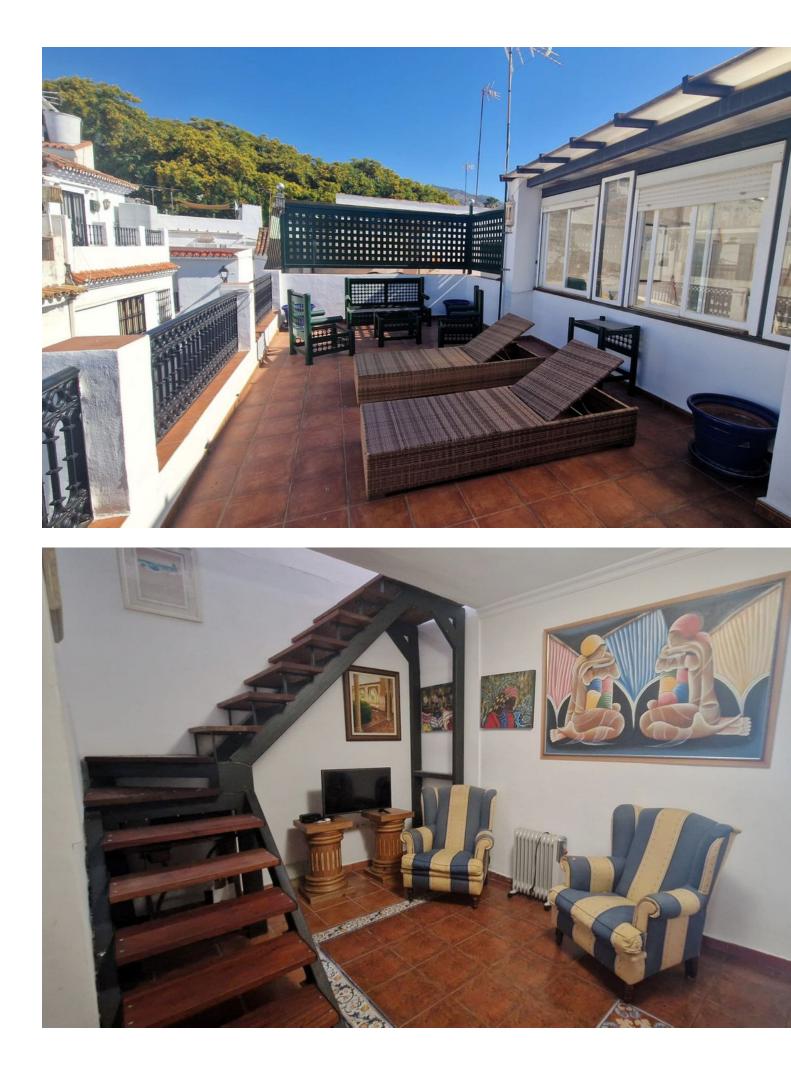

## Sales - House - Marbella

1.200.000€

www.mibgroup.es +34 662 58 96 58 info@mibgroup.es

Location Location Investors, Marbella Historic Center. The property is located in the old town of Marbella, a few meters from the famous Plaza de los Naranjos and surrounded by beautiful flower-filled alleys, small squares and near the Castle. The house consists of 2 floors plus large terraces. The 1st floor is distributed in 1 room with several large rooms with wardrobes, 1 living room and 1 large kitchen fully equipped with appliances and 1 outdoor patio. The 2nd floor is very spacious and is divided into 4 large bedrooms with balconies. The attic floor is very spacious and consists of 2 spacious terraces with capacity for outdoor furniture. On this floor you could build 1 apartment if desired. It has a great investment due to its size, in which a beautiful boutique hotel could even be built. We have the beaches and its marina just a few minutes walk away. In its vicinity we can access all kinds of services, such as restaurants, supermarkets, transportation, etc.... A convenience for those who want to have everything around them. Book your visit with us today.