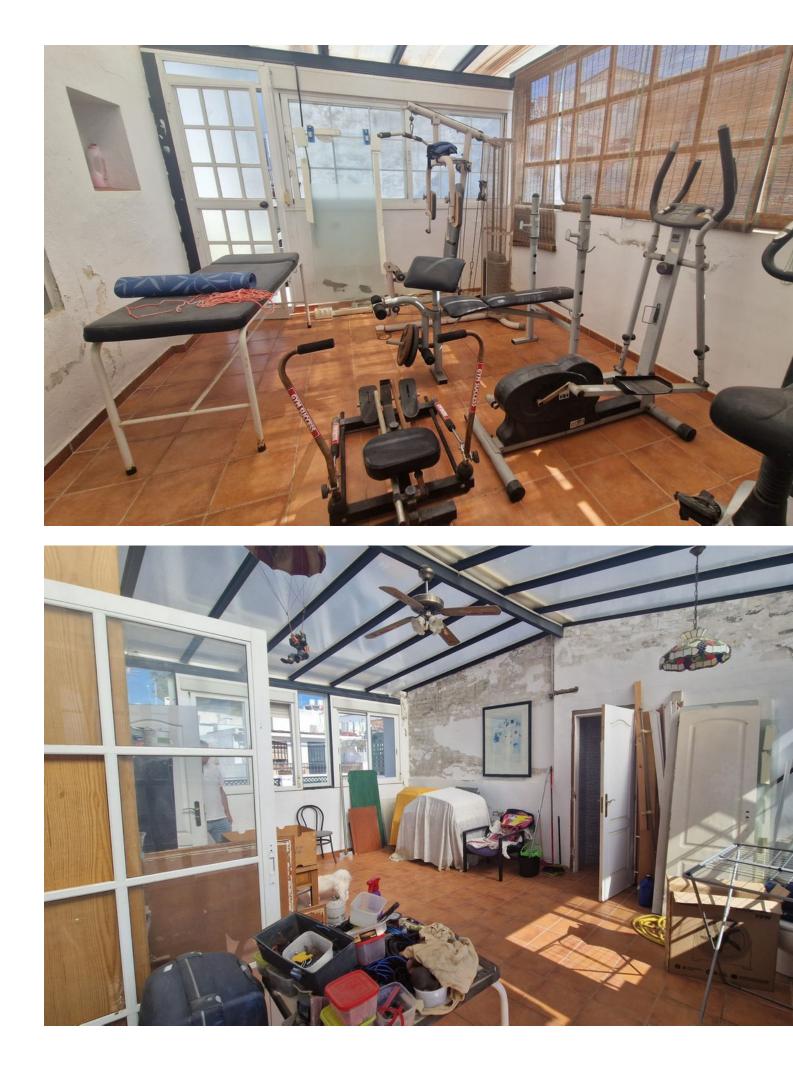

## Sales - House - Marbella

1.200.000€

www.mibgroup.es +34 662 58 96 58 info@mibgroup.es

Location Location Investors, Marbella Historic Center. The property is located in the old town of Marbella, a few meters from the famous Plaza de los Naranjos and surrounded by beautiful flower-filled alleys, small squares and near the Castle. The house consists of 2 floors plus large terraces. The 1st floor is distributed in 1 room with several large rooms with wardrobes, 1 living room and 1 large kitchen fully equipped with appliances and 1 outdoor patio. The 2nd floor is very spacious and is divided into 4 large bedrooms with balconies. The attic floor is very spacious and consists of 2 spacious terraces with capacity for outdoor furniture. On this floor you could build 1 apartment if desired. It has a great investment due to its size, in which a beautiful boutique hotel could even be built. We have the beaches and its marina just a few minutes walk away. In its vicinity we can access all kinds of services, such as restaurants, supermarkets, transportation, etc.... A convenience for those who want to have everything around them. Book your visit with us today.

| Setting<br>Town<br>Commercial Area<br>Beachside<br>Close To Shops<br>Close To Sea<br>Close To Schools                                                                                                                                                                | Orientation<br>South East | <b>Condition</b><br>Fair | Views<br>✓ Urban                               |
|----------------------------------------------------------------------------------------------------------------------------------------------------------------------------------------------------------------------------------------------------------------------|---------------------------|--------------------------|------------------------------------------------|
| Features<br>Covered Terrace<br>Fitted Wardrobes<br>Near Transport<br>Private Terrace<br>Solarium<br>Gym<br>Storage Room<br>Utility Room<br>Utility Room<br>Ensuite Bathroom<br>Wood Flooring<br>Marble Flooring<br>Barbeque<br>Double Glazing<br>Staff Accommodation | Furniture<br>Optional     | Kitchen<br>Fully Fitted  | Category<br>Distressed<br>Investment<br>Resale |