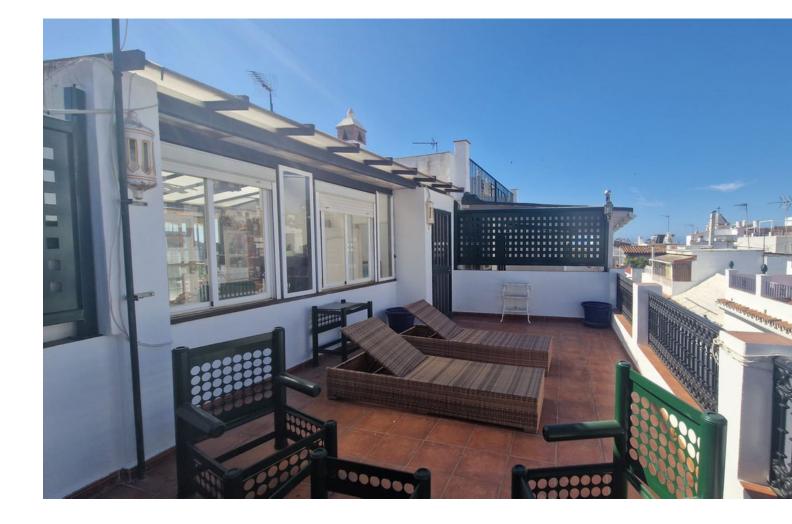

## Sales - House - Marbella

1.200.000€

www.mibgroup.es +34 662 58 96 58 info@mibgroup.es

Location Location Investors, Marbella Historic Center. The property is located in the old town of Marbella, a few meters from the famous Plaza de los Naranjos and surrounded by beautiful flower-filled alleys, small squares and near the Castle. The house consists of 2 floors plus large terraces. The 1st floor is distributed in 1 room with several large rooms with wardrobes, 1 living room and 1 large kitchen fully equipped with appliances and 1 outdoor patio. The 2nd floor is very spacious and is divided into 4 large bedrooms with balconies. The attic floor is very spacious and consists of 2 spacious terraces with capacity for outdoor furniture. On this floor you could build 1 apartment if desired. It has a great investment due to its size, in which a beautiful boutique hotel could even be built. We have the beaches and its marina just a few minutes walk away. In its vicinity we can access all kinds of services, such as restaurants, supermarkets, transportation, etc.... A convenience for those who want to have everything around them. Book your visit with us today.