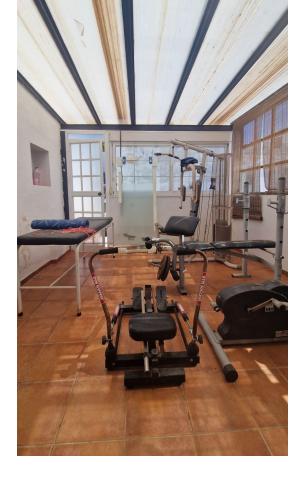

| Setting<br>Town<br>Commercial Area<br>Beachside<br>Close To Shops<br>Close To Sea<br>Close To Schools                                                                                                                                                                | Orientation<br>South East | <b>Condition</b><br>Fair | Views<br>✓ Urban                               |
|----------------------------------------------------------------------------------------------------------------------------------------------------------------------------------------------------------------------------------------------------------------------|---------------------------|--------------------------|------------------------------------------------|
| Features<br>Covered Terrace<br>Fitted Wardrobes<br>Near Transport<br>Private Terrace<br>Solarium<br>Gym<br>Storage Room<br>Utility Room<br>Utility Room<br>Ensuite Bathroom<br>Wood Flooring<br>Marble Flooring<br>Barbeque<br>Double Glazing<br>Staff Accommodation | Furniture<br>Optional     | Kitchen<br>Fully Fitted  | Category<br>Distressed<br>Investment<br>Resale |