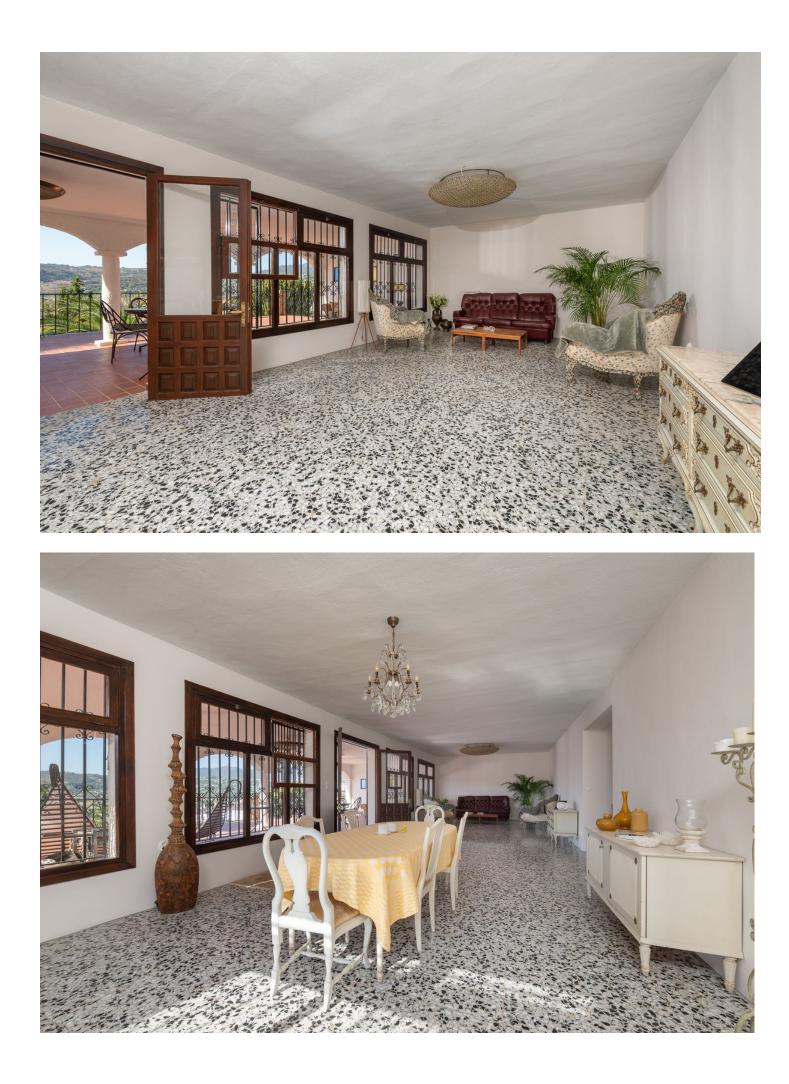

Wonderful villa located a few minutes from the town of Coin with panoramic views and facing south. Designed in 1972 by a renowned architect from Malaga, built in 1974 for a Swedish family and recently modernised in 2000 where the entire electrical system, doors, windows and solar panels were changed. The house is distributed over two large floors, both of them open to spacious terraces where the views are unbeatable. On the ground floor there is a spacious living room with a fireplace, ideal for holding large gatherings, three bedrooms and a fully renovated bathroom. There is a laundry area from which you can access the outside patio. On the upper floor there is a kitchen, dining area, master bedroom on suite and again a huge living room with a multitude of possibilities. Outside there is a terraced garden on three levels and planted with fruit trees, a private saltwater pool and surrounded by a magnificent and tradicional andalusian patio. Closed garage for one vehicle with automatic gate. Large parking area outside the house as well as a green area right in front of the property. Paved access to the entrance. Unique property with great potential, traditional andalusian style only 20 minutes from the coast and the capital and at the same time where you can breathe the peace and tranquility of the interior. A visit is highly recommended.