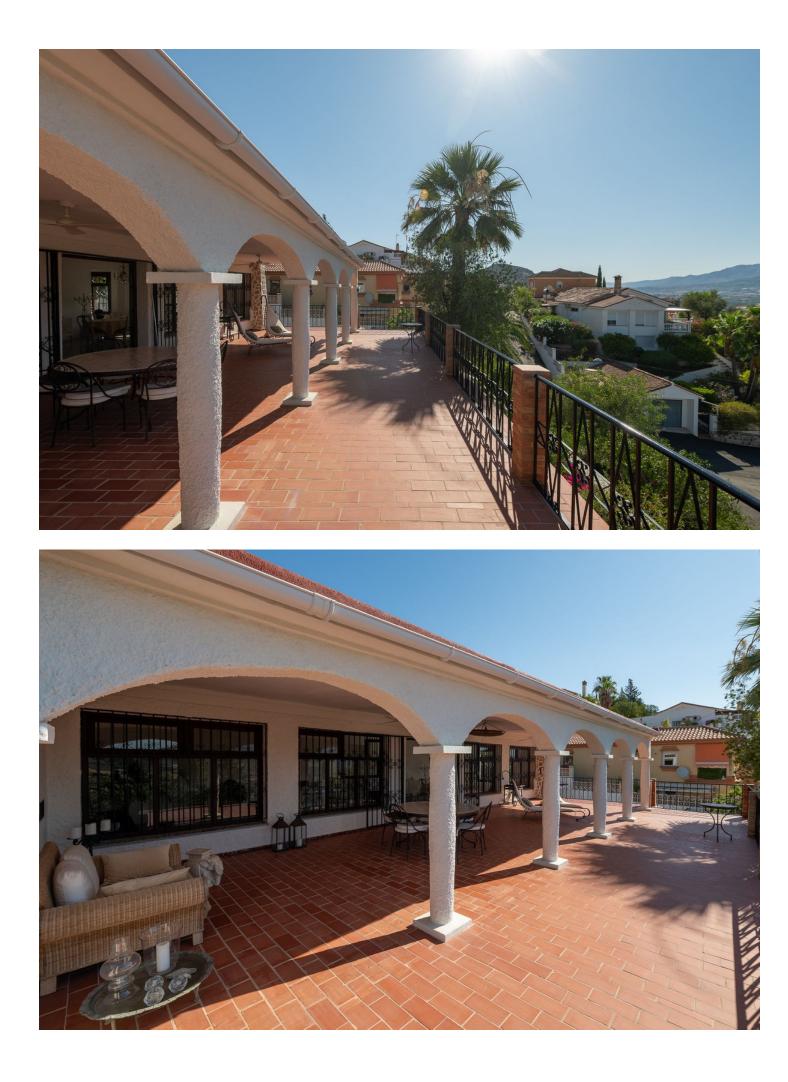

Wonderful villa located a few minutes from the town of Coin with panoramic views and facing south. Designed in 1972 by a renowned architect from Malaga, built in 1974 for a Swedish family and recently modernised in 2000 where the entire electrical system, doors, windows and solar panels were changed. The house is distributed over two large floors, both of them open to spacious terraces where the views are unbeatable. On the ground floor there is a spacious living room with a fireplace, ideal for holding large gatherings, three bedrooms and a fully renovated bathroom. There is a laundry area from which you can access the outside patio. On the upper floor there is a kitchen, dining area, master bedroom on suite and again a huge living room with a multitude of possibilities. Outside there is a terraced garden on three levels and planted with fruit trees, a private saltwater pool and surrounded by a magnificent and tradicional andalusian patio. Closed garage for one vehicle with automatic gate. Large parking area outside the house as well as a green area right in front of the property. Paved access to the entrance. Unique property with great potential, traditional andalusian style only 20 minutes from the coast and the capital and at the same time where you can breathe the peace and tranquility of the interior. A visit is highly recommended.