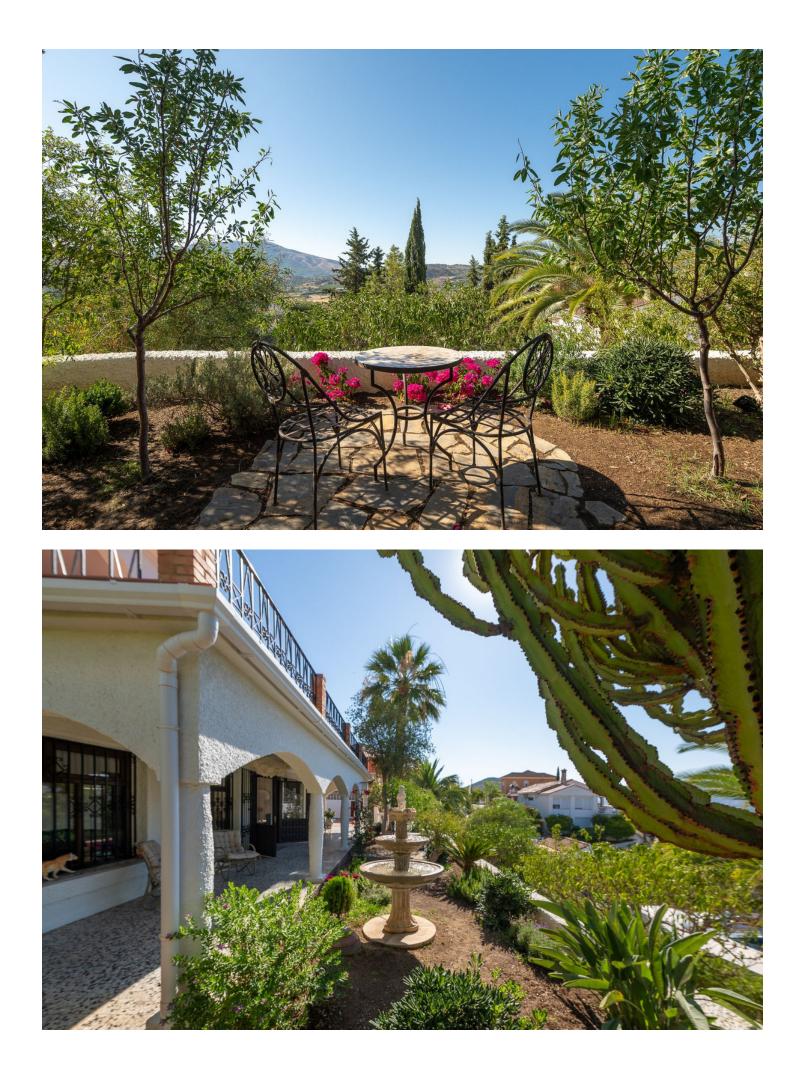

Wonderful villa located a few minutes from the town of Coin with panoramic views and facing south. Designed in 1972 by a renowned architect from Malaga, built in 1974 for a Swedish family and recently modernised in 2000 where the entire electrical system, doors, windows and solar panels were changed. The house is distributed over two large floors, both of them open to spacious terraces where the views are unbeatable. On the ground floor there is a spacious living room with a fireplace, ideal for holding large gatherings, three bedrooms and a fully renovated bathroom. There is a laundry area from which you can access the outside patio. On the upper floor there is a kitchen, dining area, master bedroom on suite and again a huge living room with a multitude of possibilities. Outside there is a terraced garden on three levels and planted with fruit trees, a private saltwater pool and surrounded by a magnificent and tradicional andalusian patio. Closed garage for one vehicle with automatic gate. Large parking area outside the house as well as a green area right in front of the property. Paved access to the entrance. Unique property with great potential, traditional andalusian style only 20 minutes from the coast and the capital and at the same time where you can breathe the peace and tranquility of the interior. A visit is highly recommended.