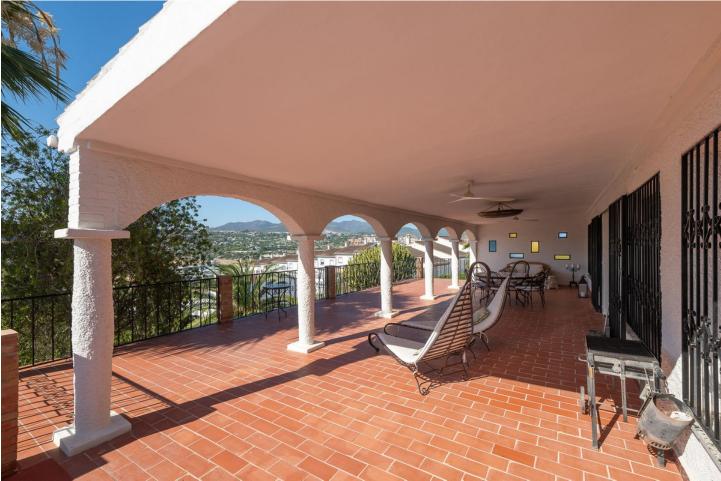

Wonderful villa located a few minutes from the town of Coin with panoramic views and facing south. Designed in 1972 by a renowned architect from Malaga, built in 1974 for a Swedish family and recently modernised in 2000 where the entire electrical system, doors, windows and solar panels were changed. The house is distributed over two large floors, both of them open to spacious terraces where the views are unbeatable. On the ground floor there is a spacious living room with a fireplace, ideal for holding large gatherings, three bedrooms and a fully renovated bathroom. There is a laundry area from which you can access the outside patio. On the upper floor there is a kitchen, dining area, master bedroom on suite and again a huge living room with a multitude of possibilities. Outside there is a terraced garden on three levels and planted with fruit trees, a private saltwater pool and surrounded by a magnificent and tradicional andalusian patio. Closed garage for one vehicle with automatic gate. Large parking area outside the house as well as a green area right in front of the property. Paved access to the entrance. Unique property with great potential, traditional andalusian style only 20 minutes from the coast and the capital and at the same time where you can breathe the peace and tranquility of the interior. A visit is highly recommended.