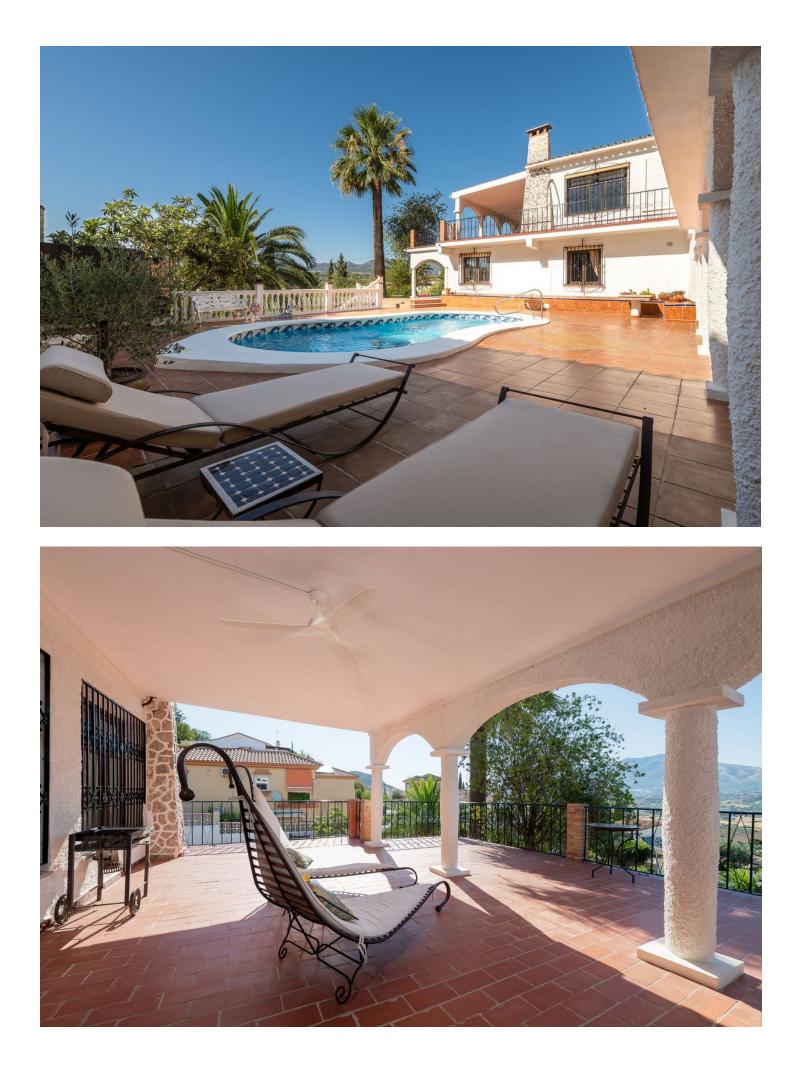

Wonderful villa located a few minutes from the town of Coin with panoramic views and facing south. Designed in 1972 by a renowned architect from Malaga, built in 1974 for a Swedish family and recently modernised in 2000 where the entire electrical system, doors, windows and solar panels were changed. The house is distributed over two large floors, both of them open to spacious terraces where the views are unbeatable. On the ground floor there is a spacious living room with a fireplace, ideal for holding large gatherings, three bedrooms and a fully renovated bathroom. There is a laundry area from which you can access the outside patio. On the upper floor there is a kitchen, dining area, master bedroom on suite and again a huge living room with a multitude of possibilities. Outside there is a terraced garden on three levels and planted with fruit trees, a private saltwater pool and surrounded by a magnificent and tradicional andalusian patio. Closed garage for one vehicle with automatic gate. Large parking area outside the house as well as a green area right in front of the property. Paved access to the entrance. Unique property with great potential, traditional andalusian style only 20 minutes from the coast and the capital and at the same time where you can breathe the peace and tranquility of the interior. A visit is highly recommended.