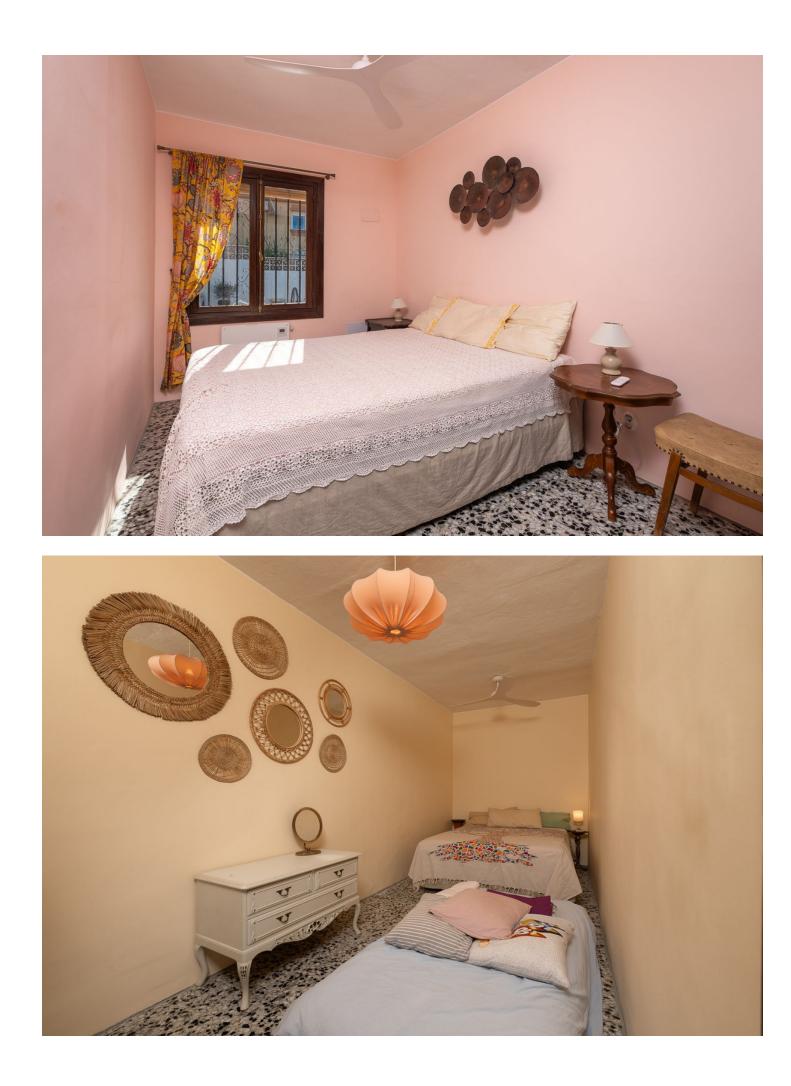

Wonderful villa located a few minutes from the town of Coin with panoramic views and facing south. Designed in 1972 by a renowned architect from Malaga, built in 1974 for a Swedish family and recently modernised in 2000 where the entire electrical system, doors, windows and solar panels were changed. The house is distributed over two large floors, both of them open to spacious terraces where the views are unbeatable. On the ground floor there is a spacious living room with a fireplace, ideal for holding large gatherings, three bedrooms and a fully renovated bathroom. There is a laundry area from which you can access the outside patio. On the upper floor there is a kitchen, dining area, master bedroom on suite and again a huge living room with a multitude of possibilities. Outside there is a terraced garden on three levels and planted with fruit trees, a private saltwater pool and surrounded by a magnificent and tradicional andalusian patio. Closed garage for one vehicle with automatic gate. Large parking area outside the house as well as a green area right in front of the property. Paved access to the entrance. Unique property with great potential, traditional andalusian style only 20 minutes from the coast and the capital and at the same time where you can breathe the peace and tranquility of the interior. A visit is highly recommended.