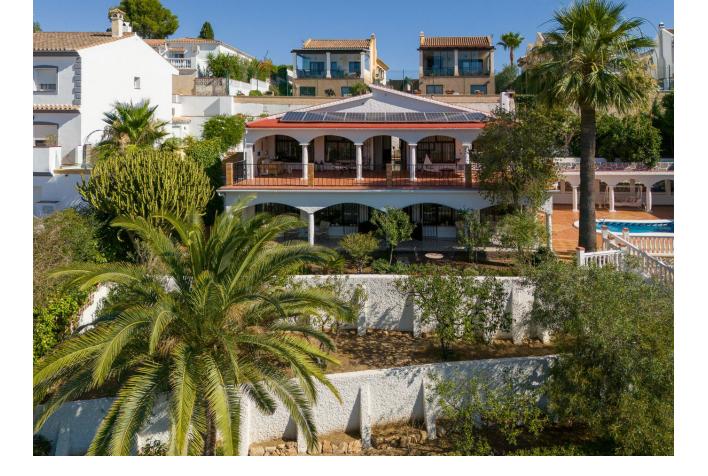

Wonderful villa located a few minutes from the town of Coin with panoramic views and facing south. Designed in 1972 by a renowned architect from Malaga, built in 1974 for a Swedish family and recently modernised in 2000 where the entire electrical system, doors, windows and solar panels were changed. The house is distributed over two large floors, both of them open to spacious terraces where the views are unbeatable. On the ground floor there is a spacious living room with a fireplace, ideal for holding large gatherings, three bedrooms and a fully renovated bathroom. There is a laundry area from which you can access the outside patio. On the upper floor there is a kitchen, dining area, master bedroom on suite and again a huge living room with a multitude of possibilities. Outside there is a terraced garden on three levels and planted with fruit trees, a private saltwater pool and surrounded by a magnificent and tradicional andalusian patio. Closed garage for one vehicle with automatic gate. Large parking area outside the house as well as a green area right in front of the property. Paved access to the entrance. Unique property with great potential, traditional andalusian style only 20 minutes from the coast and the capital and at the same time where you can breathe the peace and tranquility of the interior. A visit is highly recommended.