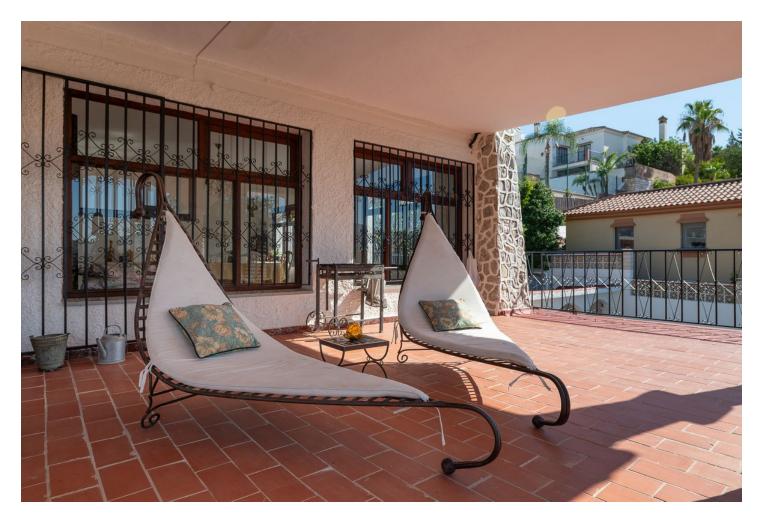

Wonderful villa located a few minutes from the town of Coin with panoramic views and facing south. Designed in 1972 by a renowned architect from Malaga, built in 1974 for a Swedish family and recently modernised in 2000 where the entire electrical system, doors, windows and solar panels were changed. The house is distributed over two large floors, both of them open to spacious terraces where the views are unbeatable. On the ground floor there is a spacious living room with a fireplace, ideal for holding large gatherings, three bedrooms and a fully renovated bathroom. There is a laundry area from which you can access the outside patio. On the upper floor there is a kitchen, dining area, master bedroom on suite and again a huge living room with a multitude of possibilities. Outside there is a terraced garden on three levels and planted with fruit trees, a private saltwater pool and surrounded by a magnificent and tradicional andalusian patio. Closed garage for one vehicle with automatic gate. Large parking area outside the house as well as a green area right in front of the property. Paved access to the entrance. Unique property with great potential, traditional andalusian style only 20 minutes from the coast and the capital and at the same time where you can breathe the peace and tranquility of the interior. A visit is highly recommended.