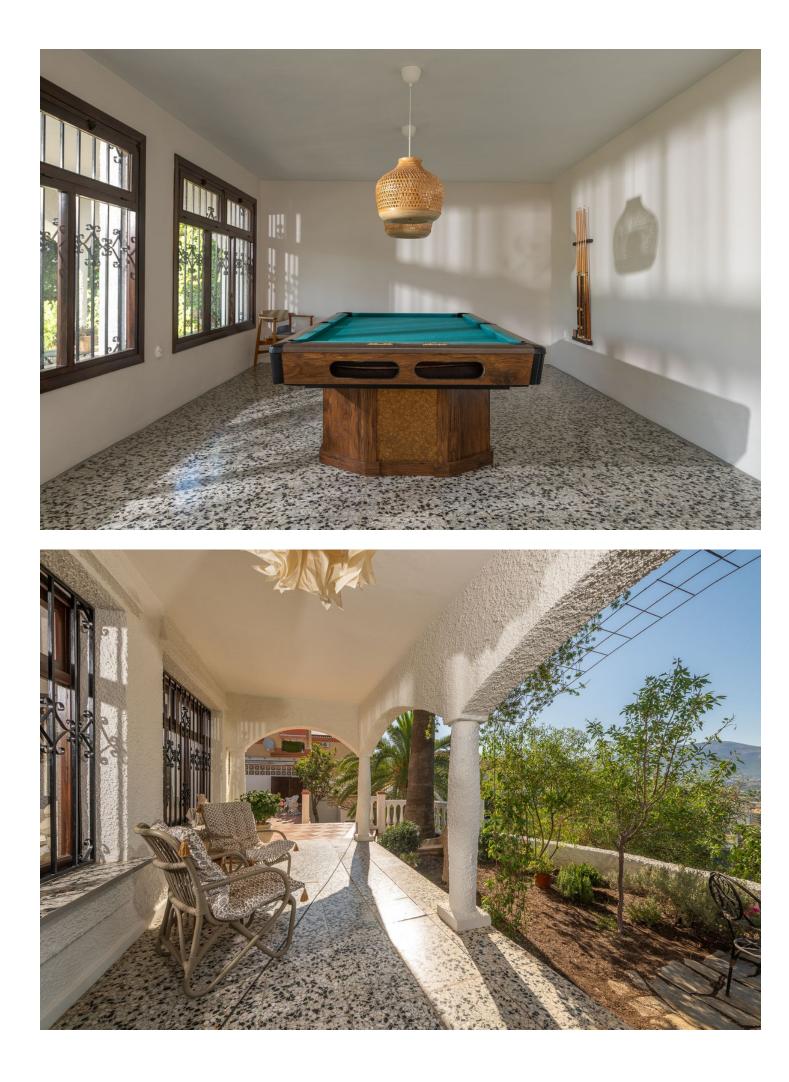

Wonderful villa located a few minutes from the town of Coin with panoramic views and facing south. Designed in 1972 by a renowned architect from Malaga, built in 1974 for a Swedish family and recently modernised in 2000 where the entire electrical system, doors, windows and solar panels were changed. The house is distributed over two large floors, both of them open to spacious terraces where the views are unbeatable. On the ground floor there is a spacious living room with a fireplace, ideal for holding large gatherings, three bedrooms and a fully renovated bathroom. There is a laundry area from which you can access the outside patio. On the upper floor there is a kitchen, dining area, master bedroom on suite and again a huge living room with a multitude of possibilities. Outside there is a terraced garden on three levels and planted with fruit trees, a private saltwater pool and surrounded by a magnificent and tradicional andalusian patio. Closed garage for one vehicle with automatic gate. Large parking area outside the house as well as a green area right in front of the property. Paved access to the entrance. Unique property with great potential, traditional andalusian style only 20 minutes from the coast and the capital and at the same time where you can breathe the peace and tranquility of the interior. A visit is highly recommended.