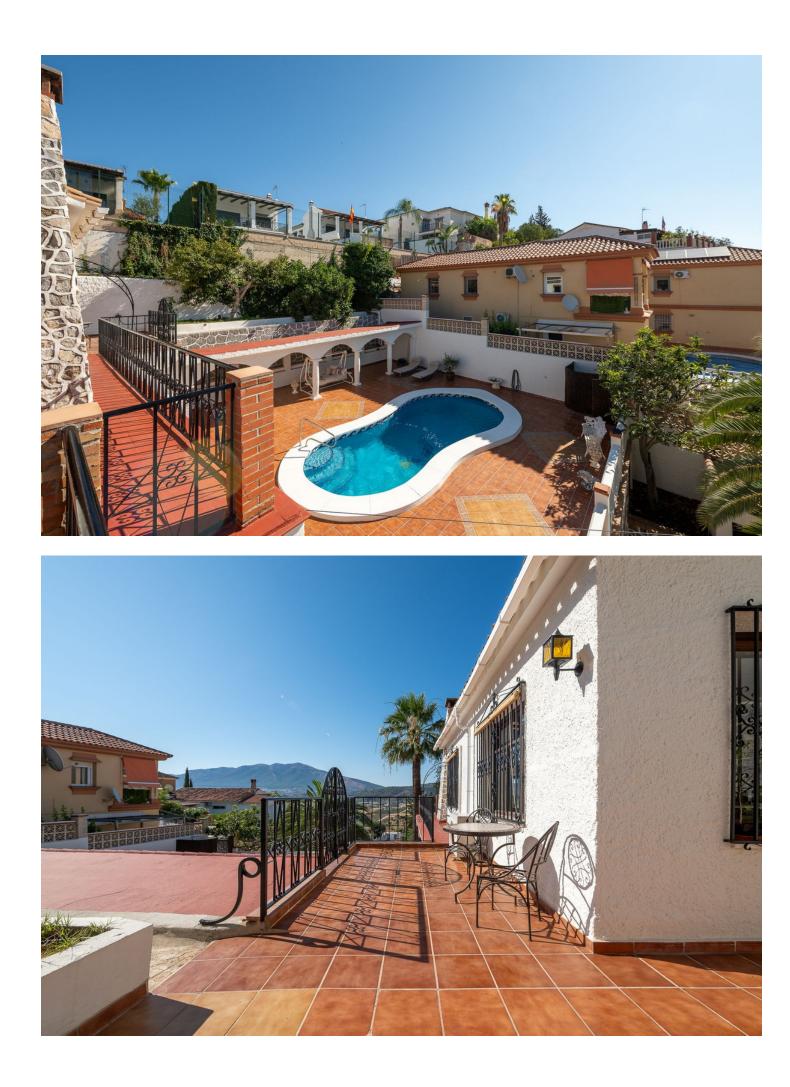

Wonderful villa located a few minutes from the town of Coin with panoramic views and facing south. Designed in 1972 by a renowned architect from Malaga, built in 1974 for a Swedish family and recently modernised in 2000 where the entire electrical system, doors, windows and solar panels were changed. The house is distributed over two large floors, both of them open to spacious terraces where the views are unbeatable. On the ground floor there is a spacious living room with a fireplace, ideal for holding large gatherings, three bedrooms and a fully renovated bathroom. There is a laundry area from which you can access the outside patio. On the upper floor there is a kitchen, dining area, master bedroom on suite and again a huge living room with a multitude of possibilities. Outside there is a terraced garden on three levels and planted with fruit trees, a private saltwater pool and surrounded by a magnificent and tradicional andalusian patio. Closed garage for one vehicle with automatic gate. Large parking area outside the house as well as a green area right in front of the property. Paved access to the entrance. Unique property with great potential, traditional andalusian style only 20 minutes from the coast and the capital and at the same time where you can breathe the peace and tranquility of the interior. A visit is highly recommended.