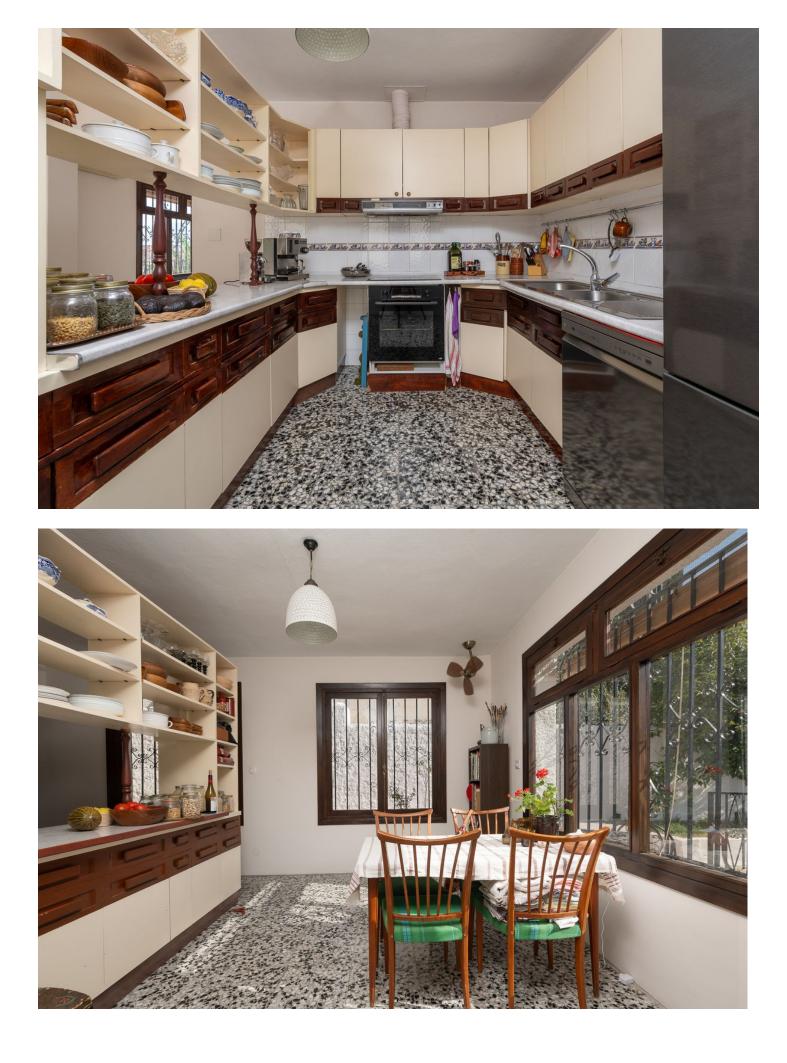

Wonderful villa located a few minutes from the town of Coin with panoramic views and facing south. Designed in 1972 by a renowned architect from Malaga, built in 1974 for a Swedish family and recently modernised in 2000 where the entire electrical system, doors, windows and solar panels were changed. The house is distributed over two large floors, both of them open to spacious terraces where the views are unbeatable. On the ground floor there is a spacious living room with a fireplace, ideal for holding large gatherings, three bedrooms and a fully renovated bathroom. There is a laundry area from which you can access the outside patio. On the upper floor there is a kitchen, dining area, master bedroom on suite and again a huge living room with a multitude of possibilities. Outside there is a terraced garden on three levels and planted with fruit trees, a private saltwater pool and surrounded by a magnificent and tradicional andalusian patio. Closed garage for one vehicle with automatic gate. Large parking area outside the house as well as a green area right in front of the property. Paved access to the entrance. Unique property with great potential, traditional andalusian style only 20 minutes from the coast and the capital and at the same time where you can breathe the peace and tranquility of the interior. A visit is highly recommended.