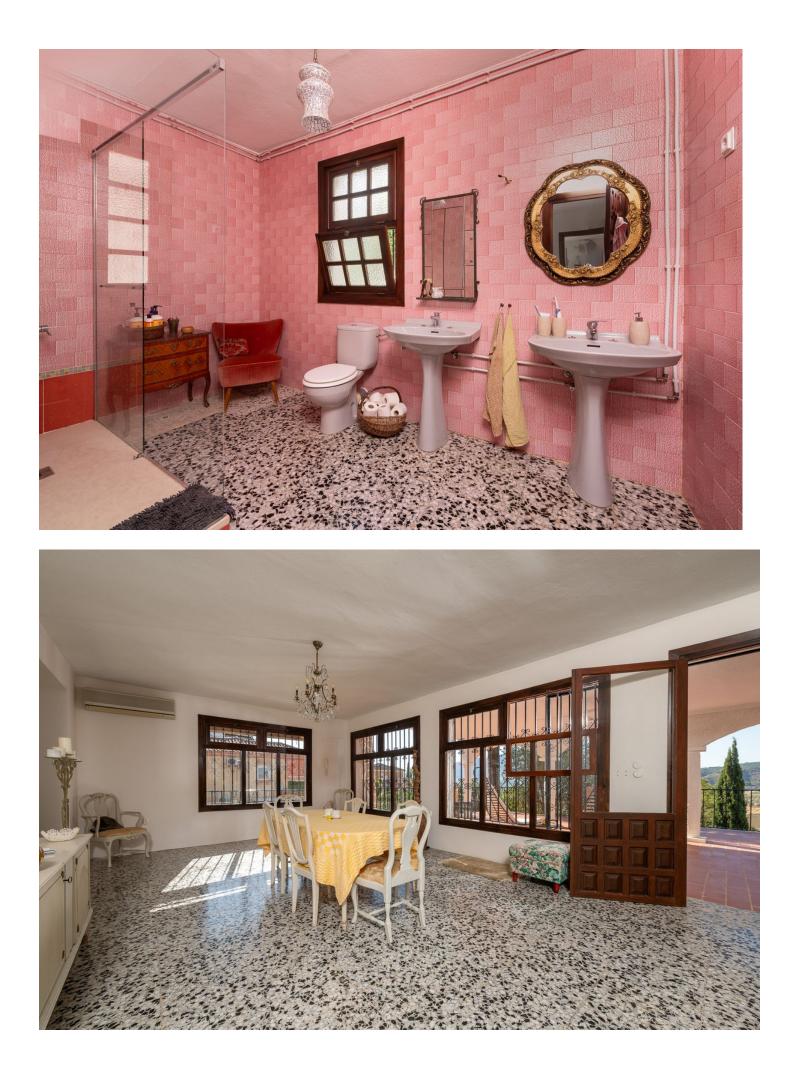

Wonderful villa located a few minutes from the town of Coin with panoramic views and facing south. Designed in 1972 by a renowned architect from Malaga, built in 1974 for a Swedish family and recently modernised in 2000 where the entire electrical system, doors, windows and solar panels were changed. The house is distributed over two large floors, both of them open to spacious terraces where the views are unbeatable. On the ground floor there is a spacious living room with a fireplace, ideal for holding large gatherings, three bedrooms and a fully renovated bathroom. There is a laundry area from which you can access the outside patio. On the upper floor there is a kitchen, dining area, master bedroom on suite and again a huge living room with a multitude of possibilities. Outside there is a terraced garden on three levels and planted with fruit trees, a private saltwater pool and surrounded by a magnificent and tradicional andalusian patio. Closed garage for one vehicle with automatic gate. Large parking area outside the house as well as a green area right in front of the property. Paved access to the entrance. Unique property with great potential, traditional andalusian style only 20 minutes from the coast and the capital and at the same time where you can breathe the peace and tranquility of the interior. A visit is highly recommended.