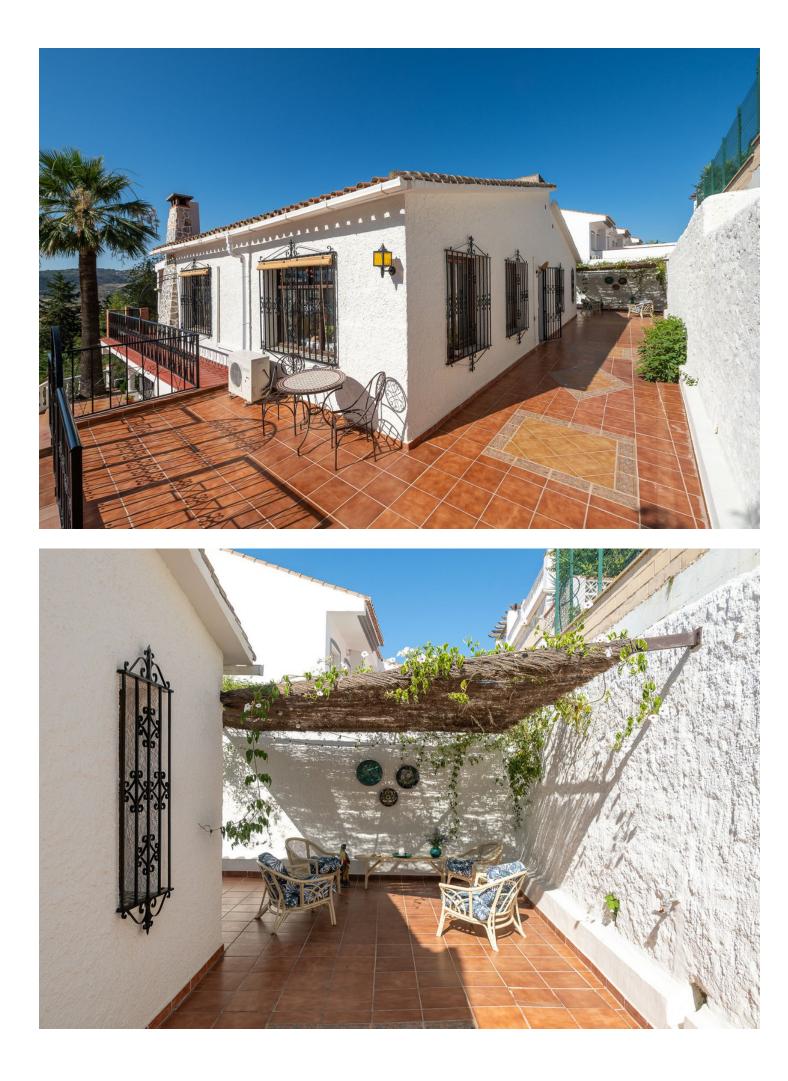

Wonderful villa located a few minutes from the town of Coin with panoramic views and facing south. Designed in 1972 by a renowned architect from Malaga, built in 1974 for a Swedish family and recently modernised in 2000 where the entire electrical system, doors, windows and solar panels were changed. The house is distributed over two large floors, both of them open to spacious terraces where the views are unbeatable. On the ground floor there is a spacious living room with a fireplace, ideal for holding large gatherings, three bedrooms and a fully renovated bathroom. There is a laundry area from which you can access the outside patio. On the upper floor there is a kitchen, dining area, master bedroom on suite and again a huge living room with a multitude of possibilities. Outside there is a terraced garden on three levels and planted with fruit trees, a private saltwater pool and surrounded by a magnificent and tradicional andalusian patio. Closed garage for one vehicle with automatic gate. Large parking area outside the house as well as a green area right in front of the property. Paved access to the entrance. Unique property with great potential, traditional andalusian style only 20 minutes from the coast and the capital and at the same time where you can breathe the peace and tranquility of the interior. A visit is highly recommended.