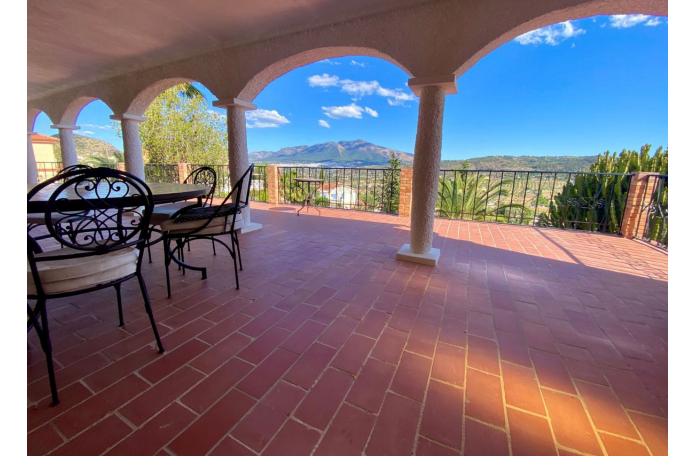

Wonderful villa located a few minutes from the town of Coin with panoramic views and facing south. Designed in 1972 by a renowned architect from Malaga, built in 1974 for a Swedish family and recently modernised in 2000 where the entire electrical system, doors, windows and solar panels were changed. The house is distributed over two large floors, both of them open to spacious terraces where the views are unbeatable. On the ground floor there is a spacious living room with a fireplace, ideal for holding large gatherings, three bedrooms and a fully renovated bathroom. There is a laundry area from which you can access the outside patio. On the upper floor there is a kitchen, dining area, master bedroom on suite and again a huge living room with a multitude of possibilities. Outside there is a terraced garden on three levels and planted with fruit trees, a private saltwater pool and surrounded by a magnificent and tradicional andalusian patio. Closed garage for one vehicle with automatic gate. Large parking area outside the house as well as a green area right in front of the property. Paved access to the entrance. Unique property with great potential, traditional andalusian style only 20 minutes from the coast and the capital and at the same time where you can breathe the peace and tranquility of the interior. A visit is highly recommended.