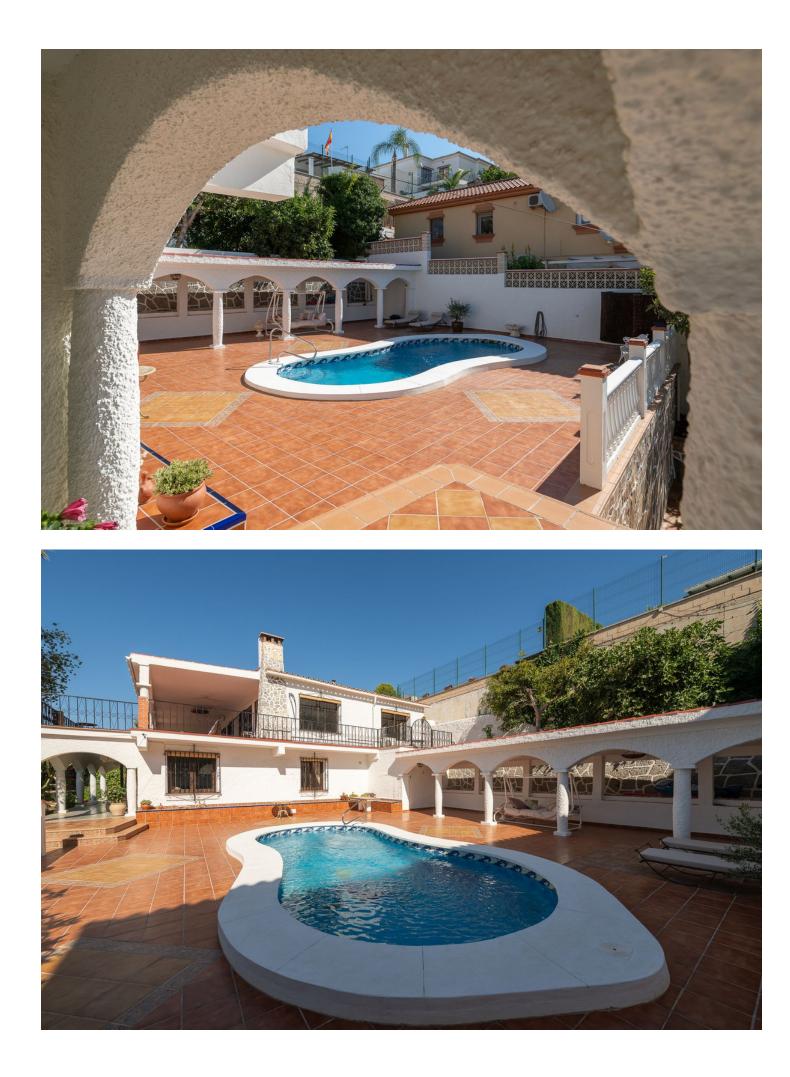

Wonderful villa located a few minutes from the town of Coin with panoramic views and facing south. Designed in 1972 by a renowned architect from Malaga, built in 1974 for a Swedish family and recently modernised in 2000 where the entire electrical system, doors, windows and solar panels were changed. The house is distributed over two large floors, both of them open to spacious terraces where the views are unbeatable. On the ground floor there is a spacious living room with a fireplace, ideal for holding large gatherings, three bedrooms and a fully renovated bathroom. There is a laundry area from which you can access the outside patio. On the upper floor there is a kitchen, dining area, master bedroom on suite and again a huge living room with a multitude of possibilities. Outside there is a terraced garden on three levels and planted with fruit trees, a private saltwater pool and surrounded by a magnificent and tradicional andalusian patio. Closed garage for one vehicle with automatic gate. Large parking area outside the house as well as a green area right in front of the property. Paved access to the entrance. Unique property with great potential, traditional andalusian style only 20 minutes from the coast and the capital and at the same time where you can breathe the peace and tranquility of the interior. A visit is highly recommended.