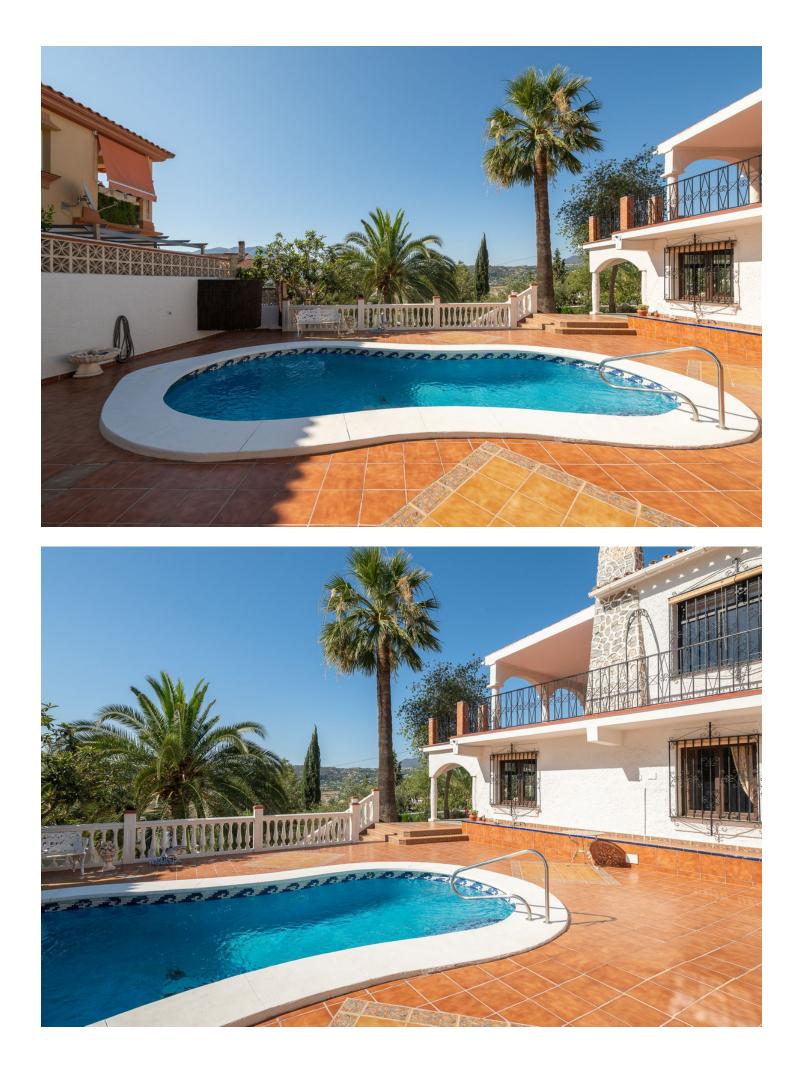

Wonderful villa located a few minutes from the town of Coin with panoramic views and facing south. Designed in 1972 by a renowned architect from Malaga, built in 1974 for a Swedish family and recently modernised in 2000 where the entire electrical system, doors, windows and solar panels were changed. The house is distributed over two large floors, both of them open to spacious terraces where the views are unbeatable. On the ground floor there is a spacious living room with a fireplace, ideal for holding large gatherings, three bedrooms and a fully renovated bathroom. There is a laundry area from which you can access the outside patio. On the upper floor there is a kitchen, dining area, master bedroom on suite and again a huge living room with a multitude of possibilities. Outside there is a terraced garden on three levels and planted with fruit trees, a private saltwater pool and surrounded by a magnificent and tradicional andalusian patio. Closed garage for one vehicle with automatic gate. Large parking area outside the house as well as a green area right in front of the property. Paved access to the entrance. Unique property with great potential, traditional andalusian style only 20 minutes from the coast and the capital and at the same time where you can breathe the peace and tranquility of the interior. A visit is highly recommended.