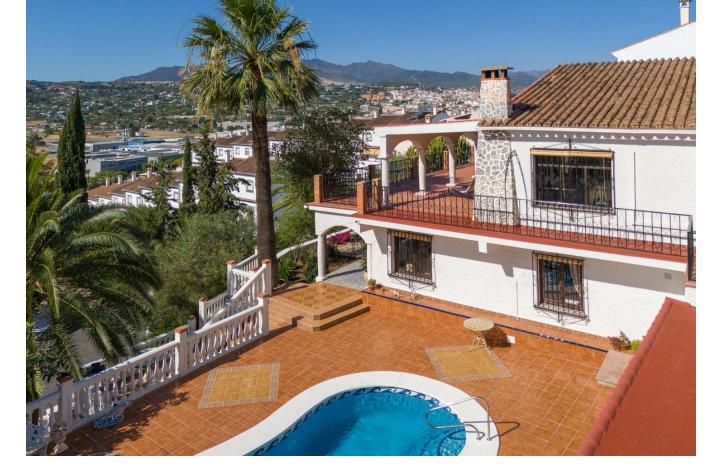

Wonderful villa located a few minutes from the town of Coin with panoramic views and facing south. Designed in 1972 by a renowned architect from Malaga, built in 1974 for a Swedish family and recently modernised in 2000 where the entire electrical system, doors, windows and solar panels were changed. The house is distributed over two large floors, both of them open to spacious terraces where the views are unbeatable. On the ground floor there is a spacious living room with a fireplace, ideal for holding large gatherings, three bedrooms and a fully renovated bathroom. There is a laundry area from which you can access the outside patio. On the upper floor there is a kitchen, dining area, master bedroom on suite and again a huge living room with a multitude of possibilities. Outside there is a terraced garden on three levels and planted with fruit trees, a private saltwater pool and surrounded by a magnificent and tradicional andalusian patio. Closed garage for one vehicle with automatic gate. Large parking area outside the house as well as a green area right in front of the property. Paved access to the entrance. Unique property with great potential, traditional andalusian style only 20 minutes from the coast and the capital and at the same time where you can breathe the peace and tranquility of the interior. A visit is highly recommended.