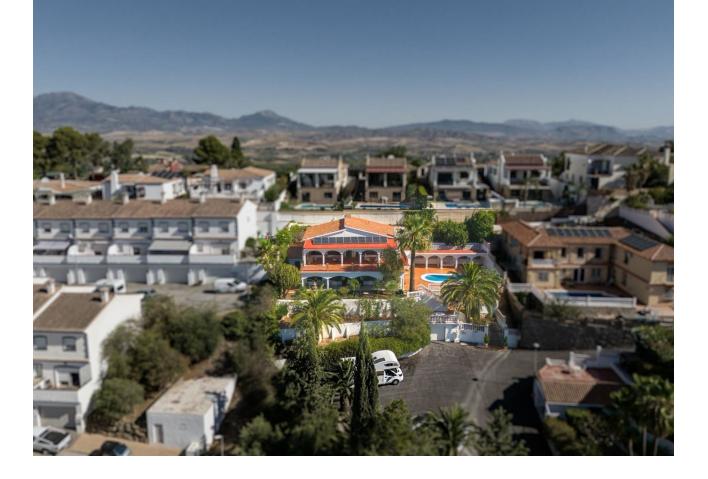

Wonderful villa located a few minutes from the town of Coin with panoramic views and facing south. Designed in 1972 by a renowned architect from Malaga, built in 1974 for a Swedish family and recently modernised in 2000 where the entire electrical system, doors, windows and solar panels were changed. The house is distributed over two large floors, both of them open to spacious terraces where the views are unbeatable. On the ground floor there is a spacious living room with a fireplace, ideal for holding large gatherings, three bedrooms and a fully renovated bathroom. There is a laundry area from which you can access the outside patio. On the upper floor there is a kitchen, dining area, master bedroom on suite and again a huge living room with a multitude of possibilities. Outside there is a terraced garden on three levels and planted with fruit trees, a private saltwater pool and surrounded by a magnificent and tradicional andalusian patio. Closed garage for one vehicle with automatic gate. Large parking area outside the house as well as a green area right in front of the property. Paved access to the entrance. Unique property with great potential, traditional andalusian style only 20 minutes from the coast and the capital and at the same time where you can breathe the peace and tranquility of the interior. A visit is highly recommended.