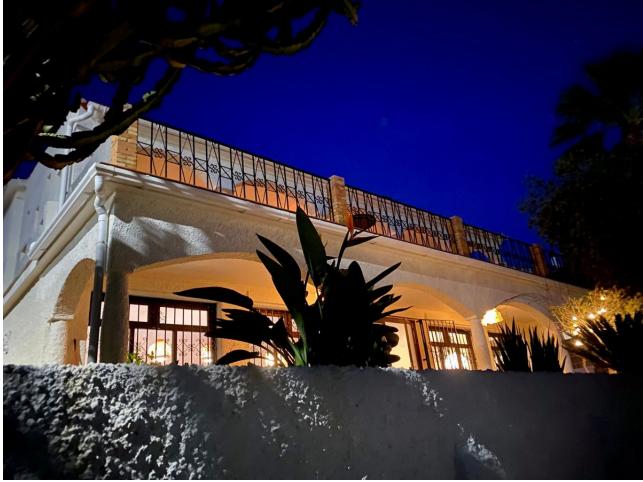

Wonderful villa located a few minutes from the town of Coin with panoramic views and facing south. Designed in 1972 by a renowned architect from Malaga, built in 1974 for a Swedish family and recently modernised in 2000 where the entire electrical system, doors, windows and solar panels were changed. The house is distributed over two large floors, both of them open to spacious terraces where the views are unbeatable. On the ground floor there is a spacious living room with a fireplace, ideal for holding large gatherings, three bedrooms and a fully renovated bathroom. There is a laundry area from which you can access the outside patio. On the upper floor there is a kitchen, dining area, master bedroom on suite and again a huge living room with a multitude of possibilities. Outside there is a terraced garden on three levels and planted with fruit trees, a private saltwater pool and surrounded by a magnificent and tradicional andalusian patio. Closed garage for one vehicle with automatic gate. Large parking area outside the house as well as a green area right in front of the property. Paved access to the entrance. Unique property with great potential, traditional andalusian style only 20 minutes from the coast and the capital and at the same time where you can breathe the peace and tranquility of the interior. A visit is highly recommended.