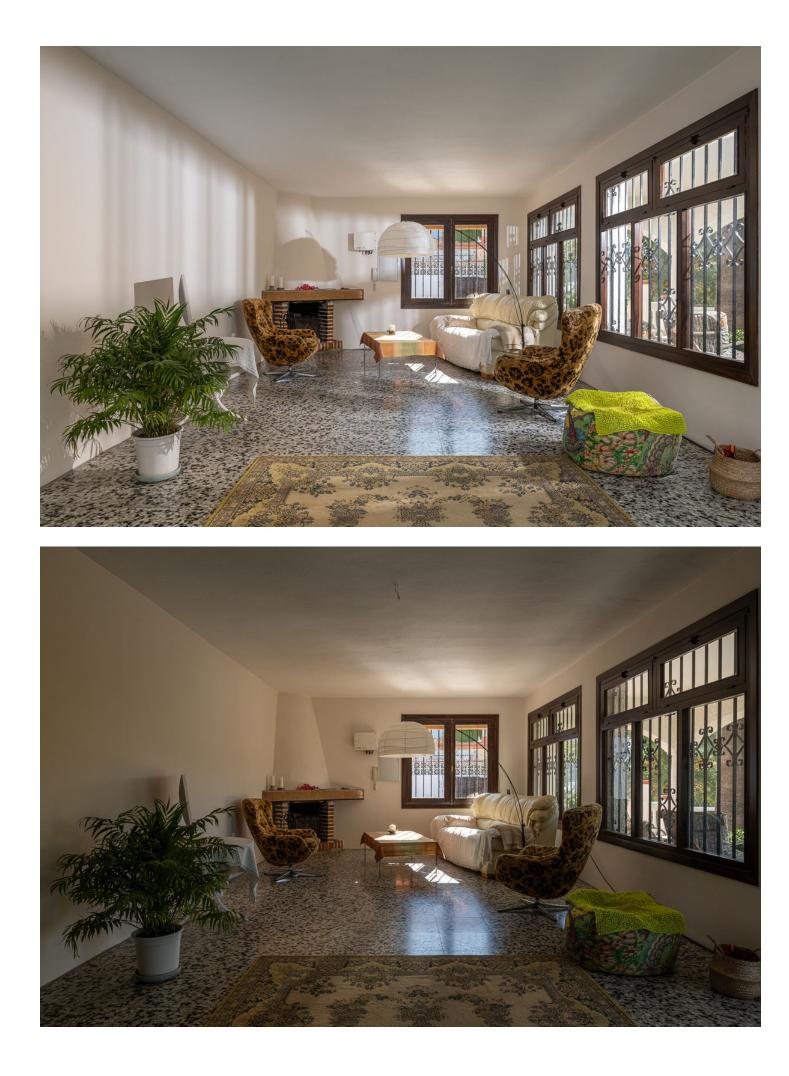

Wonderful villa located a few minutes from the town of Coin with panoramic views and facing south. Designed in 1972 by a renowned architect from Malaga, built in 1974 for a Swedish family and recently modernised in 2000 where the entire electrical system, doors, windows and solar panels were changed. The house is distributed over two large floors, both of them open to spacious terraces where the views are unbeatable. On the ground floor there is a spacious living room with a fireplace, ideal for holding large gatherings, three bedrooms and a fully renovated bathroom. There is a laundry area from which you can access the outside patio. On the upper floor there is a kitchen, dining area, master bedroom on suite and again a huge living room with a multitude of possibilities. Outside there is a terraced garden on three levels and planted with fruit trees, a private saltwater pool and surrounded by a magnificent and tradicional andalusian patio. Closed garage for one vehicle with automatic gate. Large parking area outside the house as well as a green area right in front of the property. Paved access to the entrance. Unique property with great potential, traditional andalusian style only 20 minutes from the coast and the capital and at the same time where you can breathe the peace and tranquility of the interior. A visit is highly recommended.