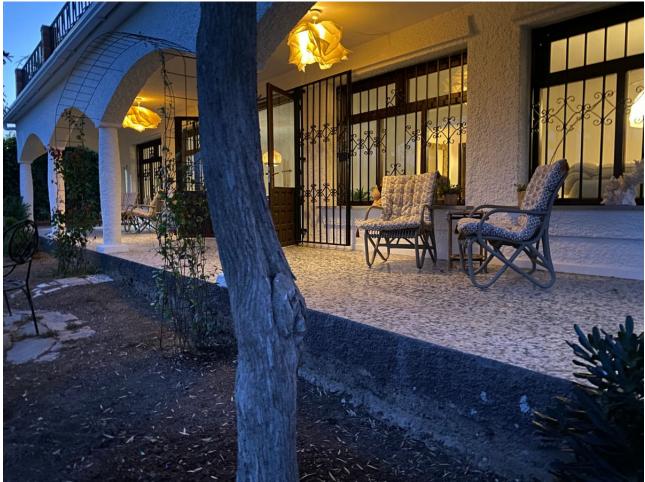

Wonderful villa located a few minutes from the town of Coin with panoramic views and facing south. Designed in 1972 by a renowned architect from Malaga, built in 1974 for a Swedish family and recently modernised in 2000 where the entire electrical system, doors, windows and solar panels were changed. The house is distributed over two large floors, both of them open to spacious terraces where the views are unbeatable. On the ground floor there is a spacious living room with a fireplace, ideal for holding large gatherings, three bedrooms and a fully renovated bathroom. There is a laundry area from which you can access the outside patio. On the upper floor there is a kitchen, dining area, master bedroom on suite and again a huge living room with a multitude of possibilities. Outside there is a terraced garden on three levels and planted with fruit trees, a private saltwater pool and surrounded by a magnificent and tradicional andalusian patio. Closed garage for one vehicle with automatic gate. Large parking area outside the house as well as a green area right in front of the property. Paved access to the entrance. Unique property with great potential, traditional andalusian style only 20 minutes from the coast and the capital and at the same time where you can breathe the peace and tranquility of the interior. A visit is highly recommended.