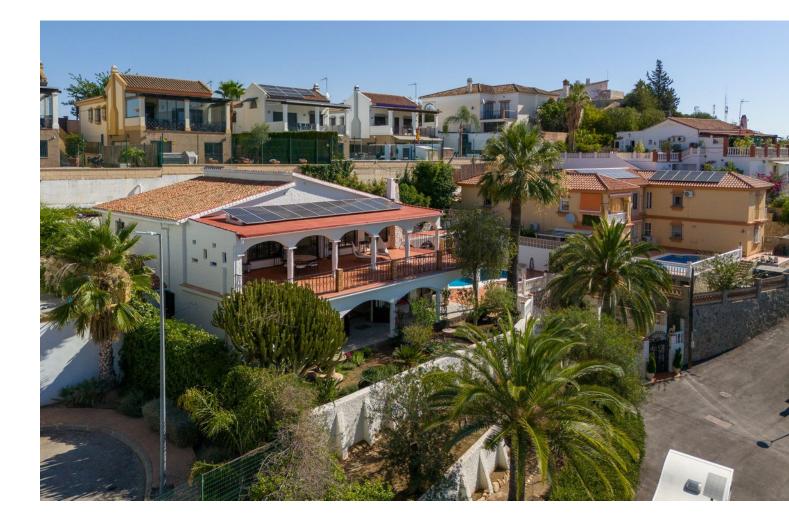

Wonderful villa located a few minutes from the town of Coin with panoramic views and facing south. Designed in 1972 by a renowned architect from Malaga, built in 1974 for a Swedish family and recently modernised in 2000 where the entire electrical system, doors, windows and solar panels were changed. The house is distributed over two large floors, both of them open to spacious terraces where the views are unbeatable. On the ground floor there is a spacious living room with a fireplace, ideal for holding large gatherings, three bedrooms and a fully renovated bathroom. There is a laundry area from which you can access the outside patio. On the upper floor there is a kitchen, dining area, master bedroom on suite and again a huge living room with a multitude of possibilities. Outside there is a terraced garden on three levels and planted with fruit trees, a private saltwater pool and surrounded by a magnificent and tradicional andalusian patio. Closed garage for one vehicle with automatic gate. Large parking area outside the house as well as a green area right in front of the property. Paved access to the entrance. Unique property with great potential, traditional andalusian style only 20 minutes from the coast and the capital and at the same time where you can breathe the peace and tranquility of the interior. A visit is highly recommended.