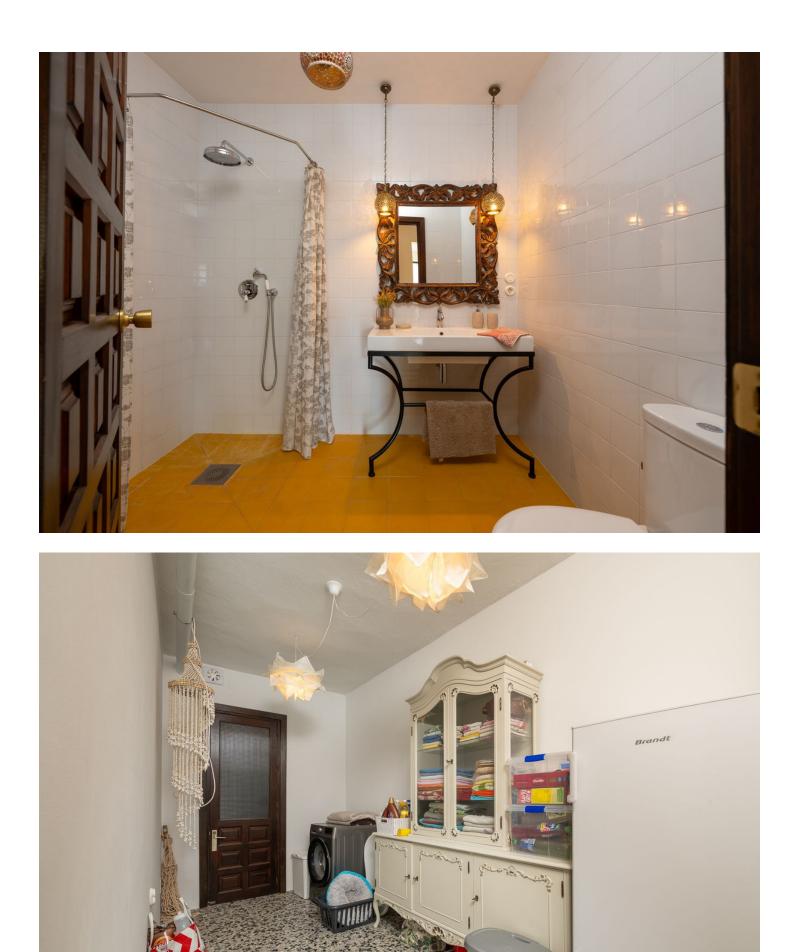

Wonderful villa located a few minutes from the town of Coin with panoramic views and facing south. Designed in 1972 by a renowned architect from Malaga, built in 1974 for a Swedish family and recently modernised in 2000 where the entire electrical system, doors, windows and solar panels were changed. The house is distributed over two large floors, both of them open to spacious terraces where the views are unbeatable. On the ground floor there is a spacious living room with a fireplace, ideal for holding large gatherings, three bedrooms and a fully renovated bathroom. There is a laundry area from which you can access the outside patio. On the upper floor there is a kitchen, dining area, master bedroom on suite and again a huge living room with a multitude of possibilities. Outside there is a terraced garden on three levels and planted with fruit trees, a private saltwater pool and surrounded by a magnificent and tradicional andalusian patio. Closed garage for one vehicle with automatic gate. Large parking area outside the house as well as a green area right in front of the property. Paved access to the entrance. Unique property with great potential, traditional andalusian style only 20 minutes from the coast and the capital and at the same time where you can breathe the peace and tranquility of the interior. A visit is highly recommended.