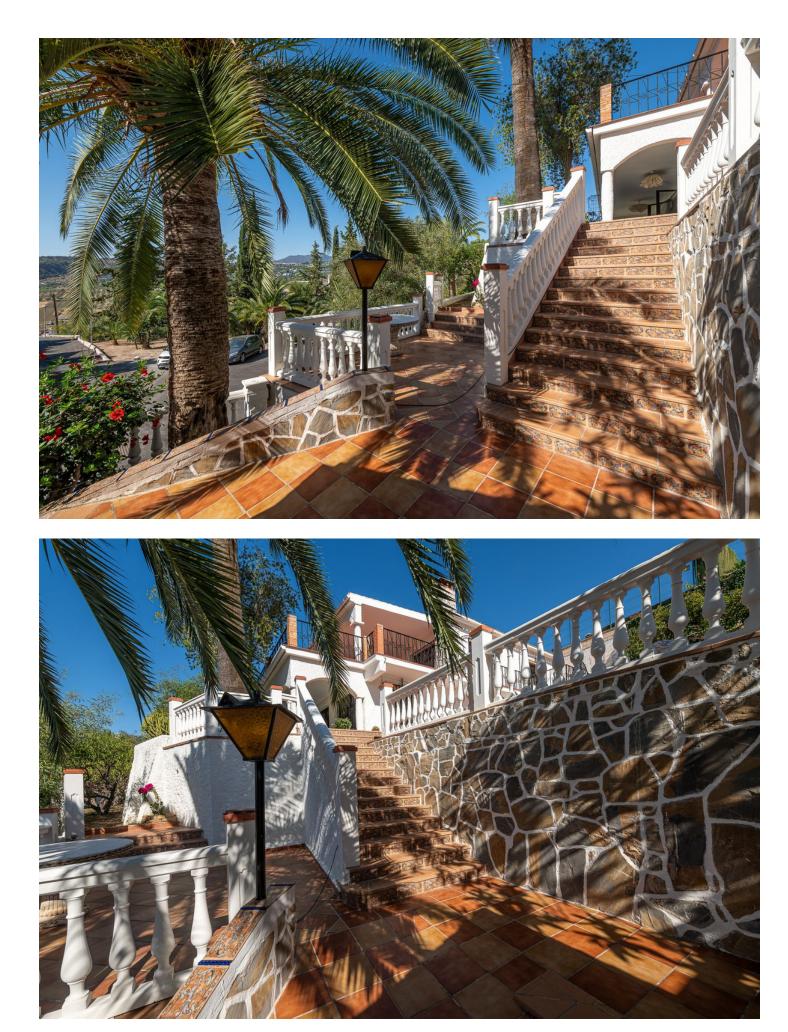

Wonderful villa located a few minutes from the town of Coin with panoramic views and facing south. Designed in 1972 by a renowned architect from Malaga, built in 1974 for a Swedish family and recently modernised in 2000 where the entire electrical system, doors, windows and solar panels were changed. The house is distributed over two large floors, both of them open to spacious terraces where the views are unbeatable. On the ground floor there is a spacious living room with a fireplace, ideal for holding large gatherings, three bedrooms and a fully renovated bathroom. There is a laundry area from which you can access the outside patio. On the upper floor there is a kitchen, dining area, master bedroom on suite and again a huge living room with a multitude of possibilities. Outside there is a terraced garden on three levels and planted with fruit trees, a private saltwater pool and surrounded by a magnificent and tradicional andalusian patio. Closed garage for one vehicle with automatic gate. Large parking area outside the house as well as a green area right in front of the property. Paved access to the entrance. Unique property with great potential, traditional andalusian style only 20 minutes from the coast and the capital and at the same time where you can breathe the peace and tranquility of the interior. A visit is highly recommended.