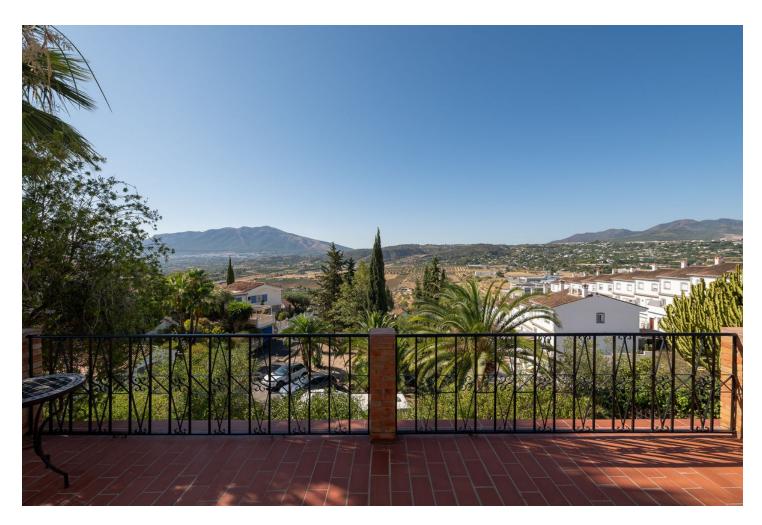

Wonderful villa located a few minutes from the town of Coin with panoramic views and facing south. Designed in 1972 by a renowned architect from Malaga, built in 1974 for a Swedish family and recently modernised in 2000 where the entire electrical system, doors, windows and solar panels were changed. The house is distributed over two large floors, both of them open to spacious terraces where the views are unbeatable. On the ground floor there is a spacious living room with a fireplace, ideal for holding large gatherings, three bedrooms and a fully renovated bathroom. There is a laundry area from which you can access the outside patio. On the upper floor there is a kitchen, dining area, master bedroom on suite and again a huge living room with a multitude of possibilities. Outside there is a terraced garden on three levels and planted with fruit trees, a private saltwater pool and surrounded by a magnificent and tradicional andalusian patio. Closed garage for one vehicle with automatic gate. Large parking area outside the house as well as a green area right in front of the property. Paved access to the entrance. Unique property with great potential, traditional andalusian style only 20 minutes from the coast and the capital and at the same time where you can breathe the peace and tranquility of the interior. A visit is highly recommended.