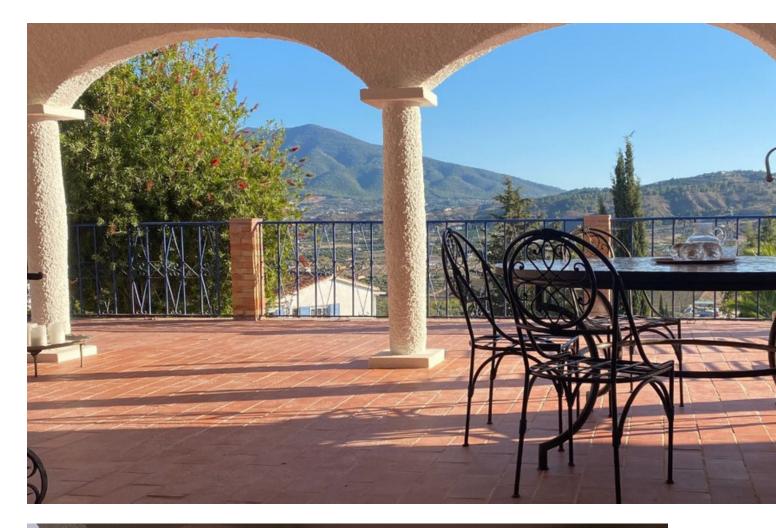

Wonderful villa located a few minutes from the town of Coin with panoramic views and facing south. Designed in 1972 by a renowned architect from Malaga, built in 1974 for a Swedish family and recently modernised in 2000 where the entire electrical system, doors, windows and solar panels were changed. The house is distributed over two large floors, both of them open to spacious terraces where the views are unbeatable. On the ground floor there is a spacious living room with a fireplace, ideal for holding large gatherings, three bedrooms and a fully renovated bathroom. There is a laundry area from which you can access the outside patio. On the upper floor there is a kitchen, dining area, master bedroom on suite and again a huge living room with a multitude of possibilities. Outside there is a terraced garden on three levels and planted with fruit trees, a private saltwater pool and surrounded by a magnificent and tradicional andalusian patio. Closed garage for one vehicle with automatic gate. Large parking area outside the house as well as a green area right in front of the property. Paved access to the entrance. Unique property with great potential, traditional andalusian style only 20 minutes from the coast and the capital and at the same time where you can breathe the peace and tranquility of the interior. A visit is highly recommended.