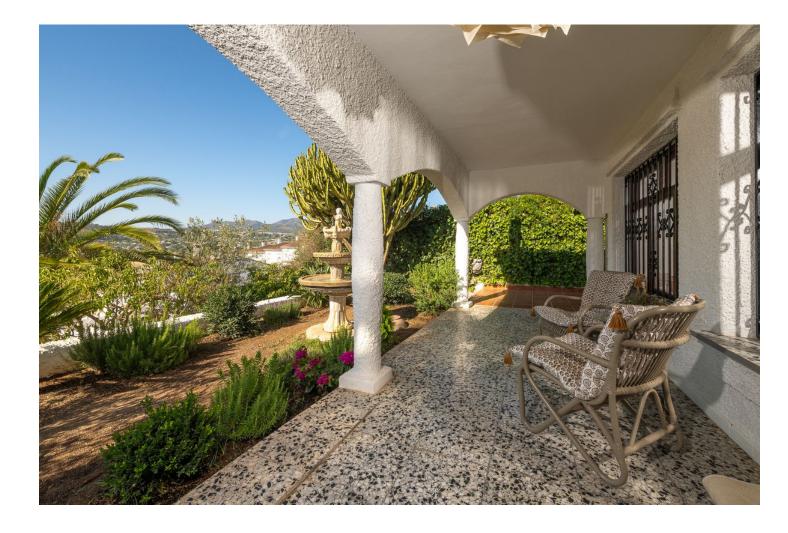

Wonderful villa located a few minutes from the town of Coin with panoramic views and facing south. Designed in 1972 by a renowned architect from Malaga, built in 1974 for a Swedish family and recently modernised in 2000 where the entire electrical system, doors, windows and solar panels were changed. The house is distributed over two large floors, both of them open to spacious terraces where the views are unbeatable. On the ground floor there is a spacious living room with a fireplace, ideal for holding large gatherings, three bedrooms and a fully renovated bathroom. There is a laundry area from which you can access the outside patio. On the upper floor there is a kitchen, dining area, master bedroom on suite and again a huge living room with a multitude of possibilities. Outside there is a terraced garden on three levels and planted with fruit trees, a private saltwater pool and surrounded by a magnificent and tradicional andalusian patio. Closed garage for one vehicle with automatic gate. Large parking area outside the house as well as a green area right in front of the property. Paved access to the entrance. Unique property with great potential, traditional andalusian style only 20 minutes from the coast and the capital and at the same time where you can breathe the peace and tranquility of the interior. A visit is highly recommended.