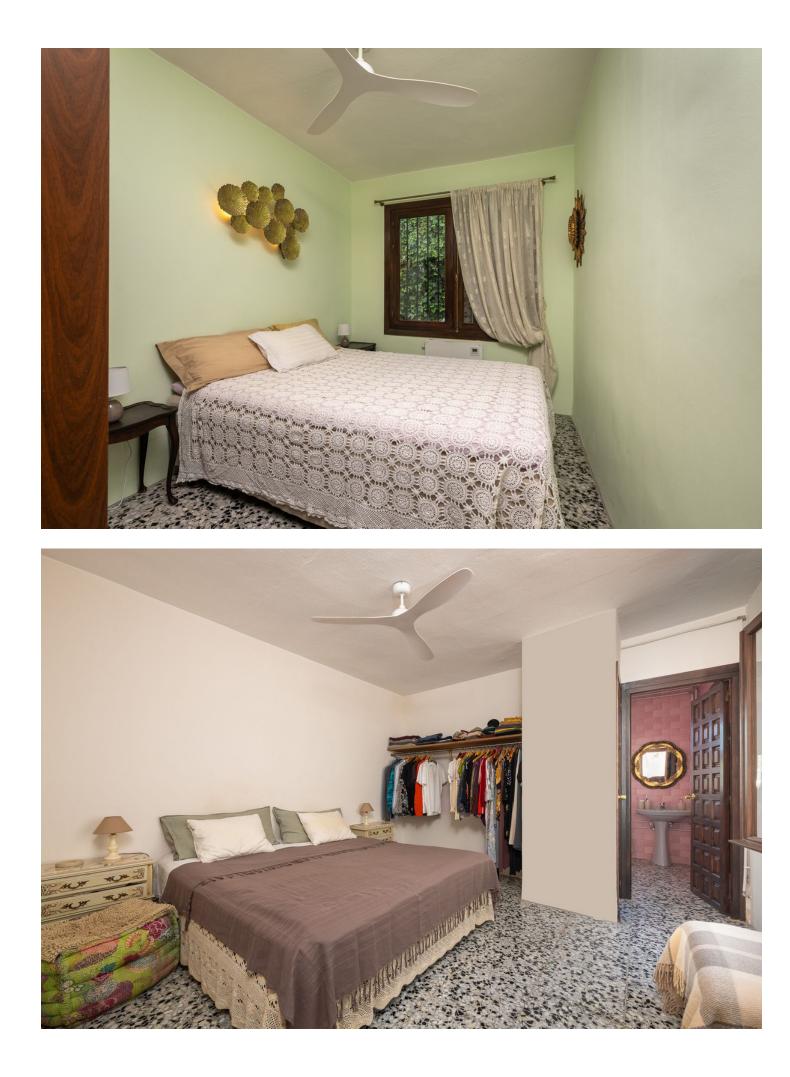

Wonderful villa located a few minutes from the town of Coin with panoramic views and facing south. Designed in 1972 by a renowned architect from Malaga, built in 1974 for a Swedish family and recently modernised in 2000 where the entire electrical system, doors, windows and solar panels were changed. The house is distributed over two large floors, both of them open to spacious terraces where the views are unbeatable. On the ground floor there is a spacious living room with a fireplace, ideal for holding large gatherings, three bedrooms and a fully renovated bathroom. There is a laundry area from which you can access the outside patio. On the upper floor there is a kitchen, dining area, master bedroom on suite and again a huge living room with a multitude of possibilities. Outside there is a terraced garden on three levels and planted with fruit trees, a private saltwater pool and surrounded by a magnificent and tradicional andalusian patio. Closed garage for one vehicle with automatic gate. Large parking area outside the house as well as a green area right in front of the property. Paved access to the entrance. Unique property with great potential, traditional andalusian style only 20 minutes from the coast and the capital and at the same time where you can breathe the peace and tranquility of the interior. A visit is highly recommended.