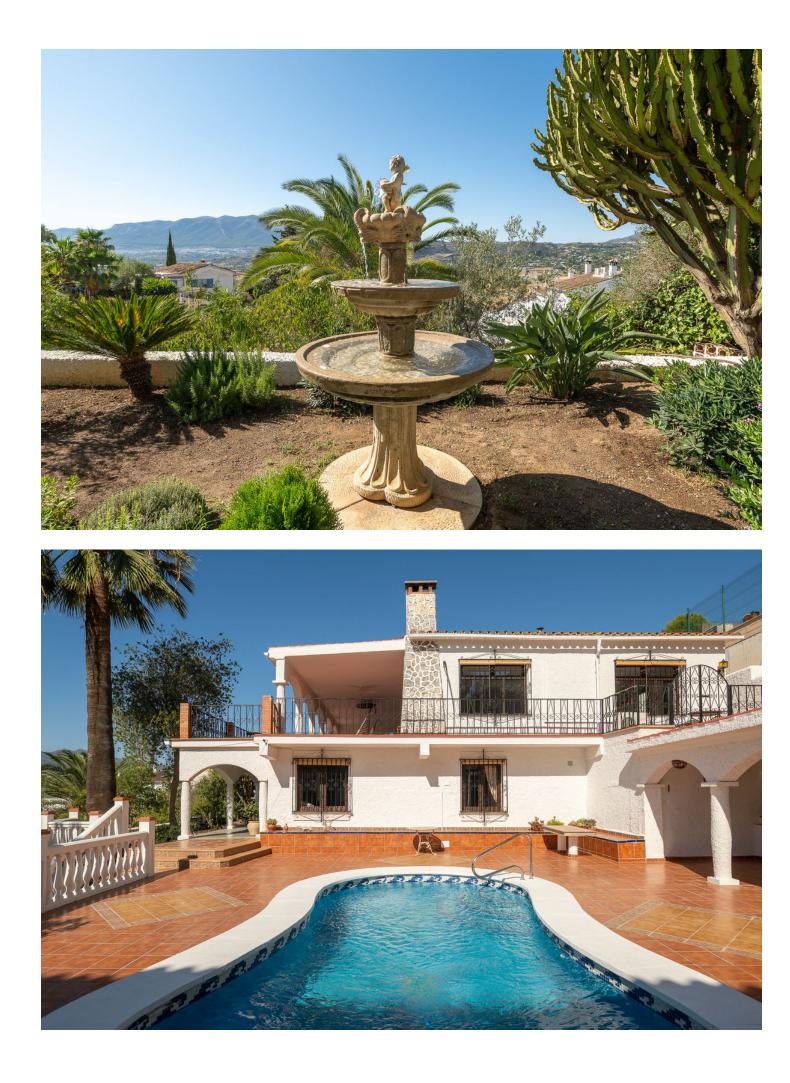

Wonderful villa located a few minutes from the town of Coin with panoramic views and facing south. Designed in 1972 by a renowned architect from Malaga, built in 1974 for a Swedish family and recently modernised in 2000 where the entire electrical system, doors, windows and solar panels were changed. The house is distributed over two large floors, both of them open to spacious terraces where the views are unbeatable. On the ground floor there is a spacious living room with a fireplace, ideal for holding large gatherings, three bedrooms and a fully renovated bathroom. There is a laundry area from which you can access the outside patio. On the upper floor there is a kitchen, dining area, master bedroom on suite and again a huge living room with a multitude of possibilities. Outside there is a terraced garden on three levels and planted with fruit trees, a private saltwater pool and surrounded by a magnificent and tradicional andalusian patio. Closed garage for one vehicle with automatic gate. Large parking area outside the house as well as a green area right in front of the property. Paved access to the entrance. Unique property with great potential, traditional andalusian style only 20 minutes from the coast and the capital and at the same time where you can breathe the peace and tranquility of the interior. A visit is highly recommended.