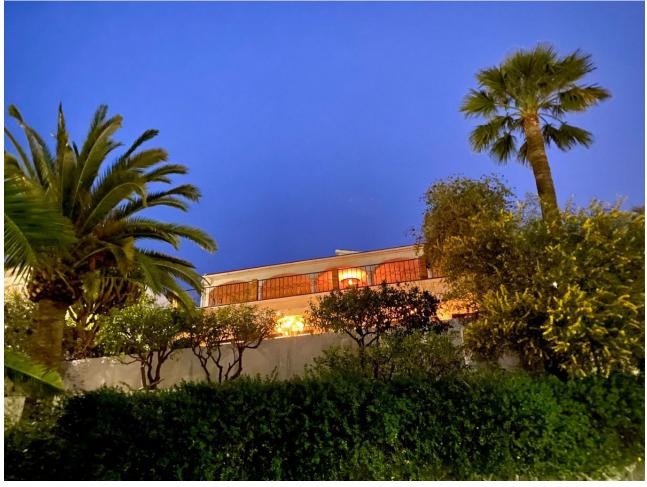

Wonderful villa located a few minutes from the town of Coin with panoramic views and facing south. Designed in 1972 by a renowned architect from Malaga, built in 1974 for a Swedish family and recently modernised in 2000 where the entire electrical system, doors, windows and solar panels were changed. The house is distributed over two large floors, both of them open to spacious terraces where the views are unbeatable. On the ground floor there is a spacious living room with a fireplace, ideal for holding large gatherings, three bedrooms and a fully renovated bathroom. There is a laundry area from which you can access the outside patio. On the upper floor there is a kitchen, dining area, master bedroom on suite and again a huge living room with a multitude of possibilities. Outside there is a terraced garden on three levels and planted with fruit trees, a private saltwater pool and surrounded by a magnificent and tradicional andalusian patio. Closed garage for one vehicle with automatic gate. Large parking area outside the house as well as a green area right in front of the property. Paved access to the entrance. Unique property with great potential, traditional andalusian style only 20 minutes from the coast and the capital and at the same time where you can breathe the peace and tranquility of the interior. A visit is highly recommended.