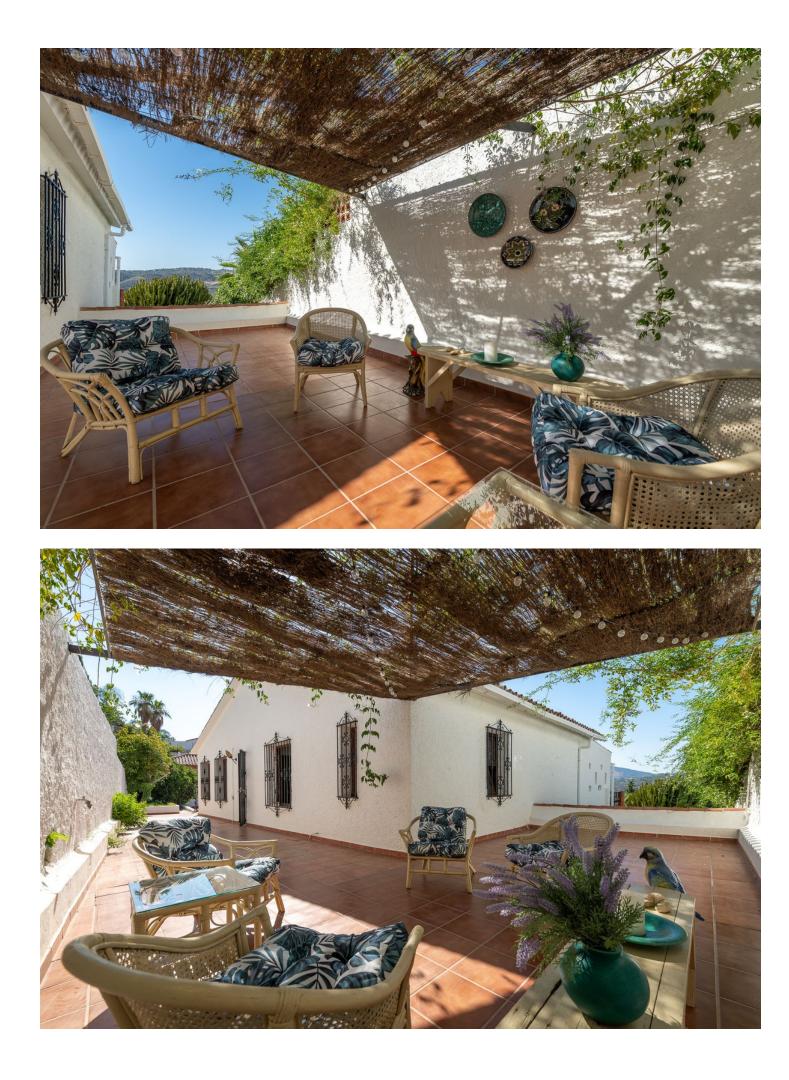

Wonderful villa located a few minutes from the town of Coin with panoramic views and facing south. Designed in 1972 by a renowned architect from Malaga, built in 1974 for a Swedish family and recently modernised in 2000 where the entire electrical system, doors, windows and solar panels were changed. The house is distributed over two large floors, both of them open to spacious terraces where the views are unbeatable. On the ground floor there is a spacious living room with a fireplace, ideal for holding large gatherings, three bedrooms and a fully renovated bathroom. There is a laundry area from which you can access the outside patio. On the upper floor there is a kitchen, dining area, master bedroom on suite and again a huge living room with a multitude of possibilities. Outside there is a terraced garden on three levels and planted with fruit trees, a private saltwater pool and surrounded by a magnificent and tradicional andalusian patio. Closed garage for one vehicle with automatic gate. Large parking area outside the house as well as a green area right in front of the property. Paved access to the entrance. Unique property with great potential, traditional andalusian style only 20 minutes from the coast and the capital and at the same time where you can breathe the peace and tranquility of the interior. A visit is highly recommended.