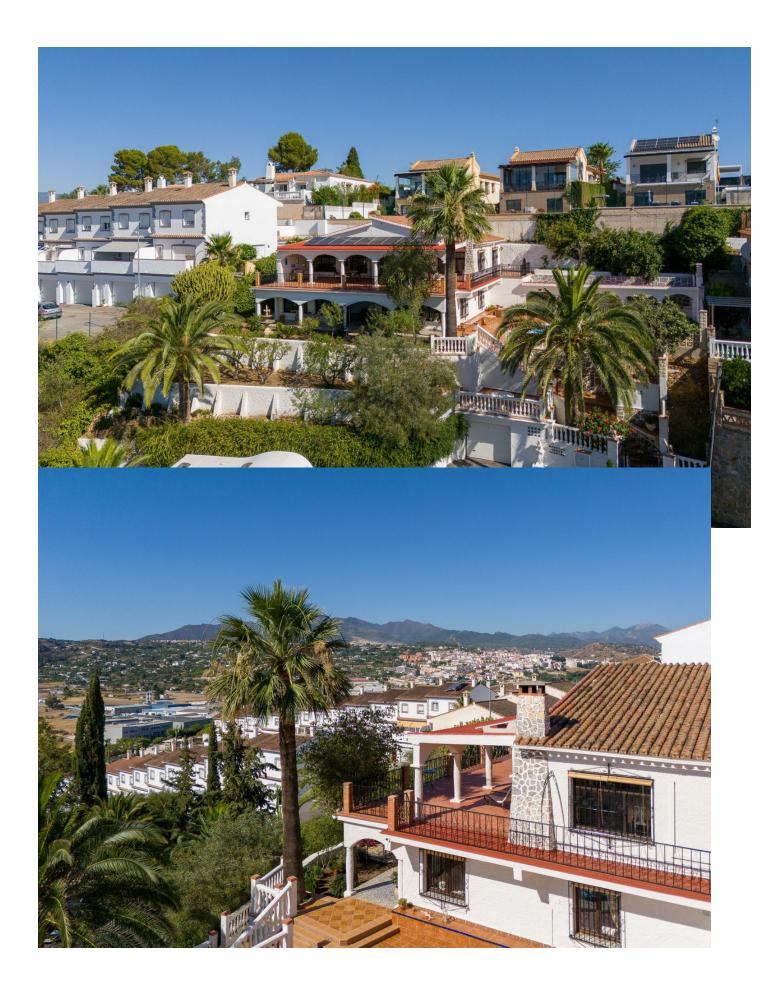

Wonderful villa located a few minutes from the town of Coin with panoramic views and facing south. Designed in 1972 by a renowned architect from Malaga, built in 1974 for a Swedish family and recently modernised in 2000 where the entire electrical system, doors, windows and solar panels were changed. The house is distributed over two large floors, both of them open to spacious terraces where the views are unbeatable. On the ground floor there is a spacious living room with a fireplace, ideal for holding large gatherings, three bedrooms and a fully renovated bathroom. There is a laundry area from which you can access the outside patio. On the upper floor there is a kitchen, dining area, master bedroom on suite and again a huge living room with a multitude of possibilities. Outside there is a terraced garden on three levels and planted with fruit trees, a private saltwater pool and surrounded by a magnificent and tradicional andalusian patio. Closed garage for one vehicle with automatic gate. Large parking area outside the house as well as a green area right in front of the property. Paved access to the entrance. Unique property with great potential, traditional andalusian style only 20 minutes from the coast and the capital and at the same time where you can breathe the peace and tranquility of the interior. A visit is highly recommended.