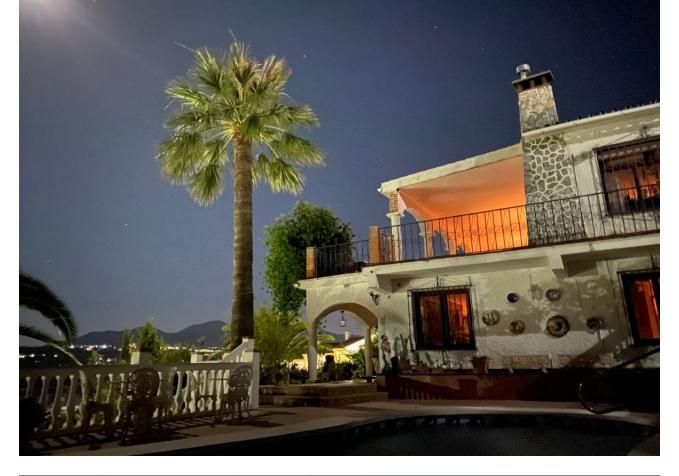

Wonderful villa located a few minutes from the town of Coin with panoramic views and facing south. Designed in 1972 by a renowned architect from Malaga, built in 1974 for a Swedish family and recently modernised in 2000 where the entire electrical system, doors, windows and solar panels were changed. The house is distributed over two large floors, both of them open to spacious terraces where the views are unbeatable. On the ground floor there is a spacious living room with a fireplace, ideal for holding large gatherings, three bedrooms and a fully renovated bathroom. There is a laundry area from which you can access the outside patio. On the upper floor there is a kitchen, dining area, master bedroom on suite and again a huge living room with a multitude of possibilities. Outside there is a terraced garden on three levels and planted with fruit trees, a private saltwater pool and surrounded by a magnificent and tradicional andalusian patio. Closed garage for one vehicle with automatic gate. Large parking area outside the house as well as a green area right in front of the property. Paved access to the entrance. Unique property with great potential, traditional andalusian style only 20 minutes from the coast and the capital and at the same time where you can breathe the peace and tranquility of the interior. A visit is highly recommended.