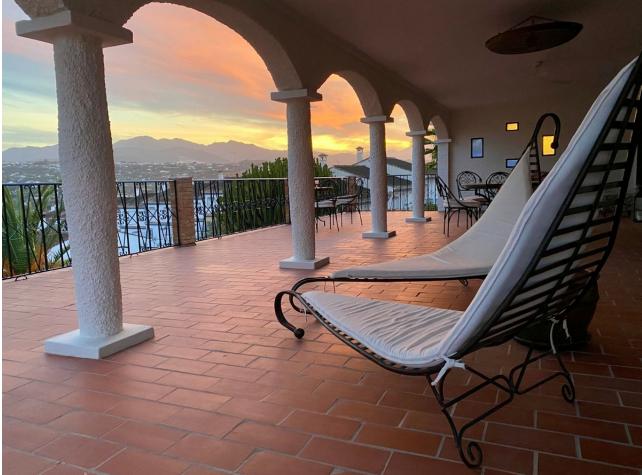

Wonderful villa located a few minutes from the town of Coin with panoramic views and facing south. Designed in 1972 by a renowned architect from Malaga, built in 1974 for a Swedish family and recently modernised in 2000 where the entire electrical system, doors, windows and solar panels were changed. The house is distributed over two large floors, both of them open to spacious terraces where the views are unbeatable. On the ground floor there is a spacious living room with a fireplace, ideal for holding large gatherings, three bedrooms and a fully renovated bathroom. There is a laundry area from which you can access the outside patio. On the upper floor there is a kitchen, dining area, master bedroom on suite and again a huge living room with a multitude of possibilities. Outside there is a terraced garden on three levels and planted with fruit trees, a private saltwater pool and surrounded by a magnificent and tradicional andalusian patio. Closed garage for one vehicle with automatic gate. Large parking area outside the house as well as a green area right in front of the property. Paved access to the entrance. Unique property with great potential, traditional andalusian style only 20 minutes from the coast and the capital and at the same time where you can breathe the peace and tranquility of the interior. A visit is highly recommended.