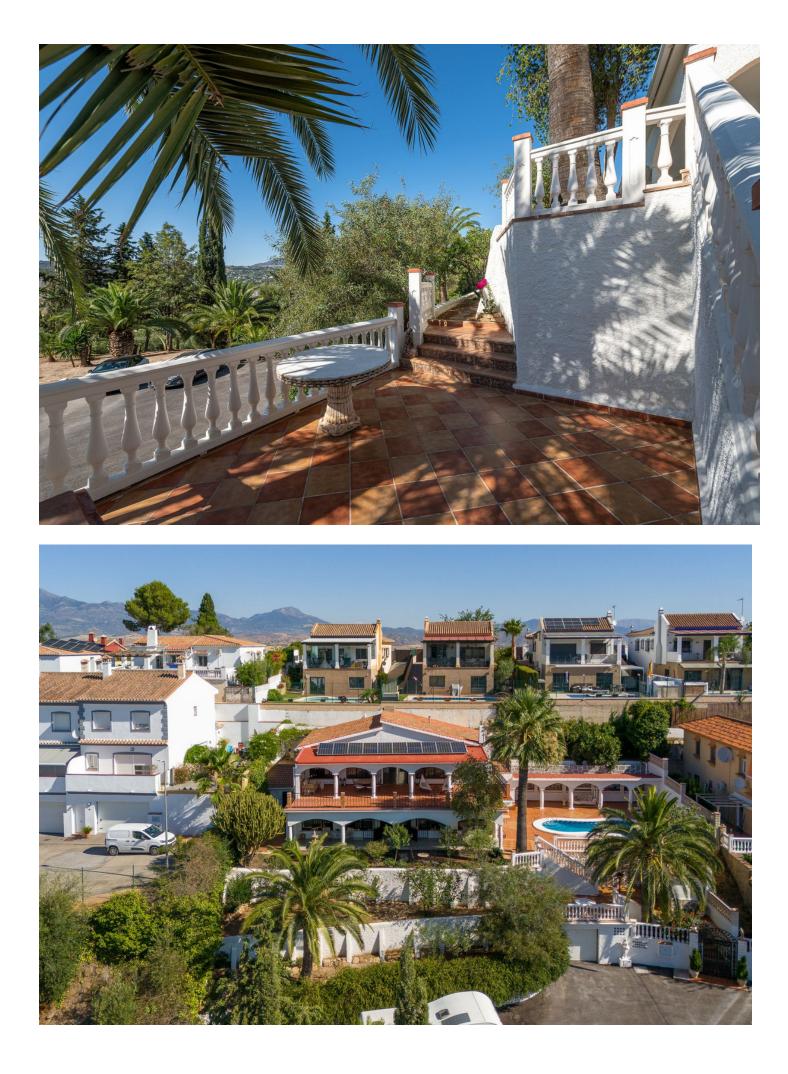

Wonderful villa located a few minutes from the town of Coin with panoramic views and facing south. Designed in 1972 by a renowned architect from Malaga, built in 1974 for a Swedish family and recently modernised in 2000 where the entire electrical system, doors, windows and solar panels were changed. The house is distributed over two large floors, both of them open to spacious terraces where the views are unbeatable. On the ground floor there is a spacious living room with a fireplace, ideal for holding large gatherings, three bedrooms and a fully renovated bathroom. There is a laundry area from which you can access the outside patio. On the upper floor there is a kitchen, dining area, master bedroom on suite and again a huge living room with a multitude of possibilities. Outside there is a terraced garden on three levels and planted with fruit trees, a private saltwater pool and surrounded by a magnificent and tradicional andalusian patio. Closed garage for one vehicle with automatic gate. Large parking area outside the house as well as a green area right in front of the property. Paved access to the entrance. Unique property with great potential, traditional andalusian style only 20 minutes from the coast and the capital and at the same time where you can breathe the peace and tranquility of the interior. A visit is highly recommended.