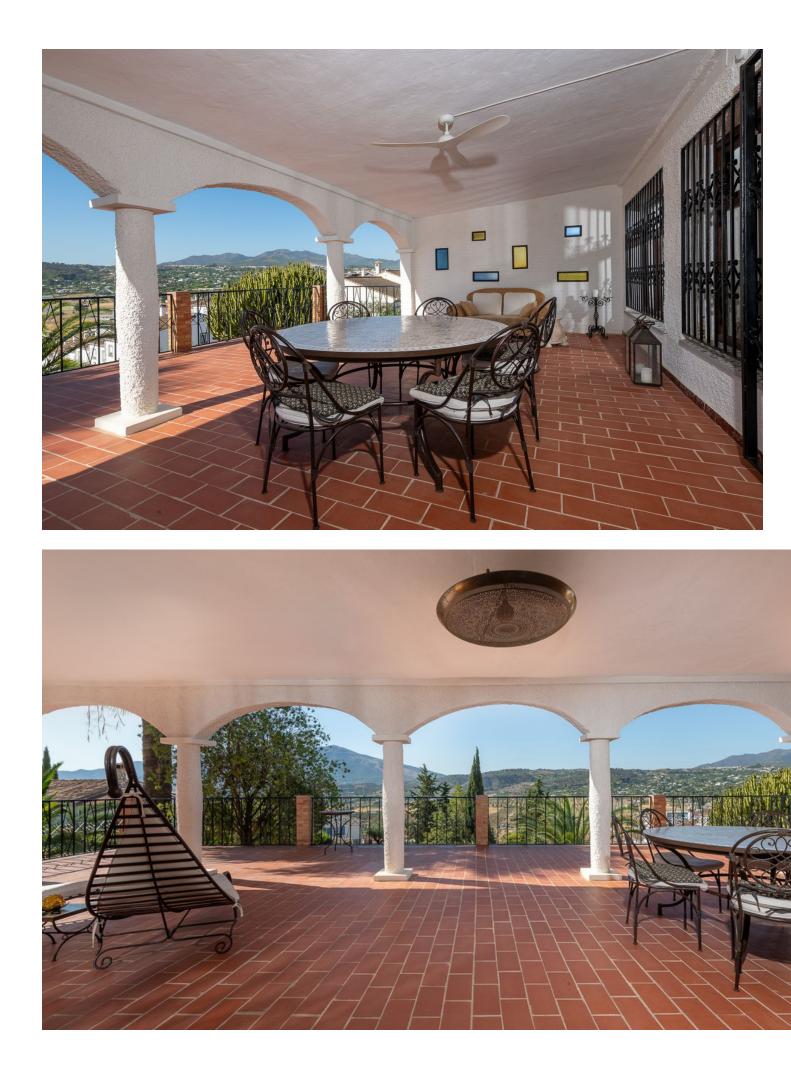

Wonderful villa located a few minutes from the town of Coin with panoramic views and facing south. Designed in 1972 by a renowned architect from Malaga, built in 1974 for a Swedish family and recently modernised in 2000 where the entire electrical system, doors, windows and solar panels were changed. The house is distributed over two large floors, both of them open to spacious terraces where the views are unbeatable. On the ground floor there is a spacious living room with a fireplace, ideal for holding large gatherings, three bedrooms and a fully renovated bathroom. There is a laundry area from which you can access the outside patio. On the upper floor there is a kitchen, dining area, master bedroom on suite and again a huge living room with a multitude of possibilities. Outside there is a terraced garden on three levels and planted with fruit trees, a private saltwater pool and surrounded by a magnificent and tradicional andalusian patio. Closed garage for one vehicle with automatic gate. Large parking area outside the house as well as a green area right in front of the property. Paved access to the entrance. Unique property with great potential, traditional andalusian style only 20 minutes from the coast and the capital and at the same time where you can breathe the peace and tranquility of the interior. A visit is highly recommended.