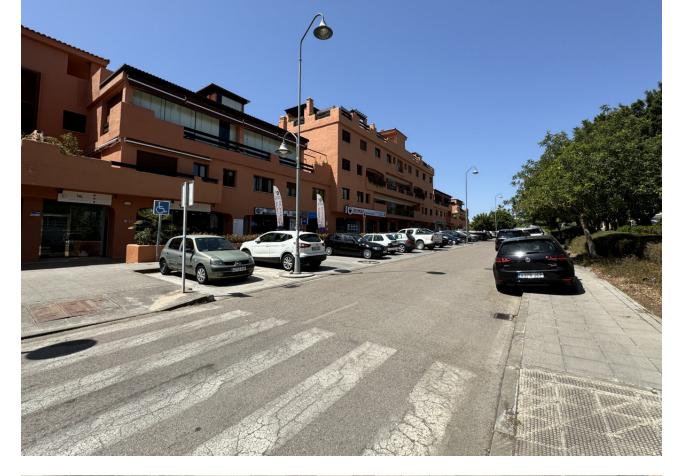

6.5

Location: Estepona, Avenida Litoral Description: Total Built Area: 138 sqm Usable Area: 128 sqm Ideal for a variety of business types. Situated in a vibrant area with: Shops Supermarkets Pharmacies Clinics Bus station This prime commercial space offers an excellent opportunity for businesses looking to establish themselves in a high-traffic area of Estepona. With ample space and a strategic location, it's perfect for attracting customers and growing your business.

Setting Beachfront Close To Shops Close To Town Close To Schools

Category Beachfront Orientation
North

Features Near Transport Furniture Vot Furnished