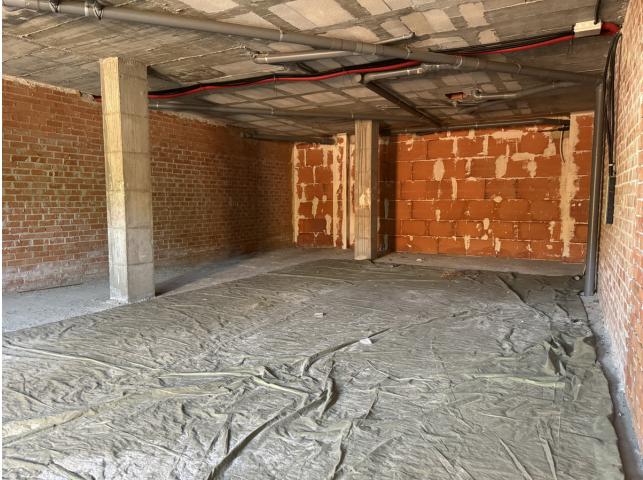

6.5

Location: Estepona, Avenida Litoral Description: Total Built Area: 138 sqm Usable Area: 128 sqm Ideal for a variety of business types. Situated in a vibrant area with: Shops Supermarkets Pharmacies Clinics Bus station This prime commercial space offers an excellent opportunity for businesses looking to establish themselves in a high-traffic area of Estepona. With ample space and a strategic location, it's perfect for attracting customers and growing your business.