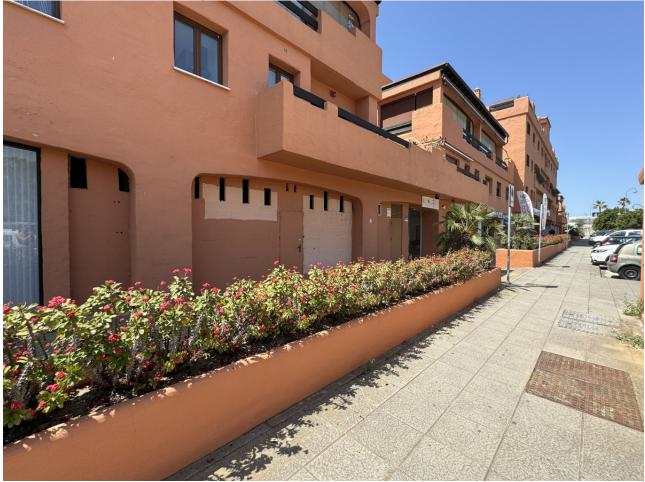

6.5

Location: Estepona, Avenida Litoral Description: Total Built Area: 138 sqm Usable Area: 128 sqm Ideal for a variety of business types. Situated in a vibrant area with: Shops Supermarkets Pharmacies Clinics Bus station This prime commercial space offers an excellent opportunity for businesses looking to establish themselves in a high-traffic area of Estepona. With ample space and a strategic location, it's perfect for attracting customers and growing your business.

Setting Beachfront Close To Shops Close To Town Close To Schools

Category Beachfront Orientation
North

Features Near Transport Furniture Vot Furnished