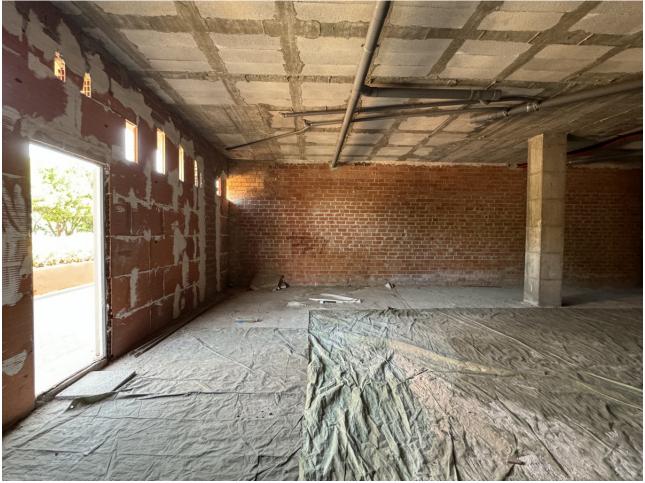

6.5

Location: Estepona, Avenida Litoral Description: Total Built Area: 138 sqm Usable Area: 128 sqm Ideal for a variety of business types. Situated in a vibrant area with: Shops Supermarkets Pharmacies Clinics Bus station This prime commercial space offers an excellent opportunity for businesses looking to establish themselves in a high-traffic area of Estepona. With ample space and a strategic location, it's perfect for attracting customers and growing your business.