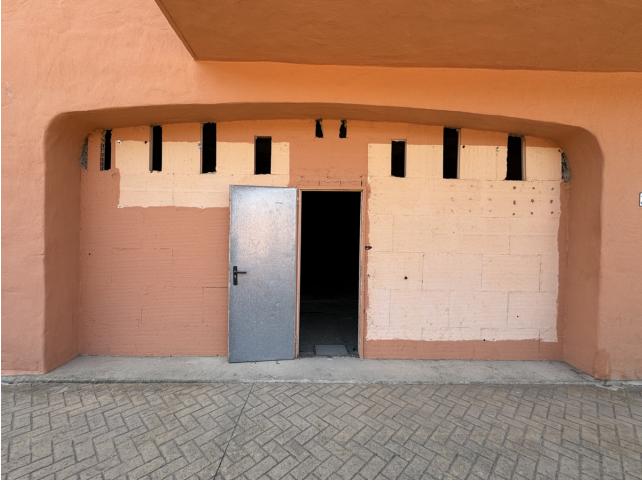

6.5

Location: Estepona, Avenida Litoral Description: Total Built Area: 138 sqm Usable Area: 128 sqm Ideal for a variety of business types. Situated in a vibrant area with: Shops Supermarkets Pharmacies Clinics Bus station This prime commercial space offers an excellent opportunity for businesses looking to establish themselves in a high-traffic area of Estepona. With ample space and a strategic location, it's perfect for attracting customers and growing your business.