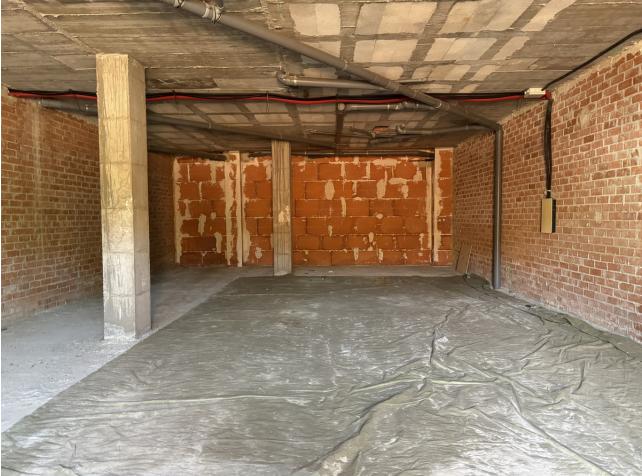

6.5

Location: Estepona, Avenida Litoral Description: Total Built Area: 138 sqm Usable Area: 128 sqm Ideal for a variety of business types. Situated in a vibrant area with: Shops Supermarkets Pharmacies Clinics Bus station This prime commercial space offers an excellent opportunity for businesses looking to establish themselves in a high-traffic area of Estepona. With ample space and a strategic location, it's perfect for attracting customers and growing your business.