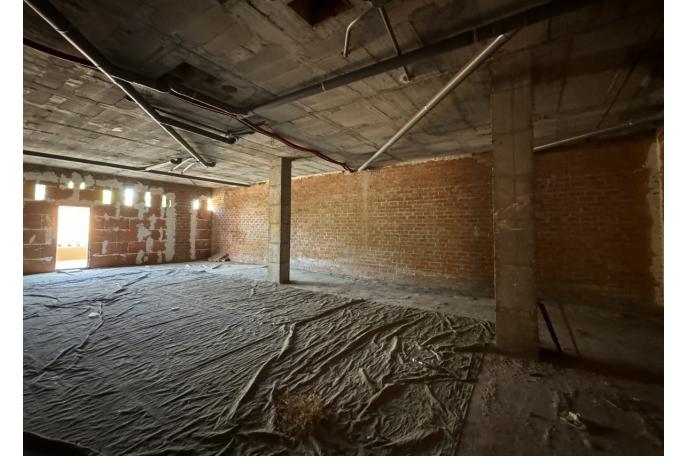

6.5

Location: Estepona, Avenida Litoral Description: Total Built Area: 138 sqm Usable Area: 128 sqm Ideal for a variety of business types. Situated in a vibrant area with: Shops Supermarkets Pharmacies Clinics Bus station This prime commercial space offers an excellent opportunity for businesses looking to establish themselves in a high-traffic area of Estepona. With ample space and a strategic location, it's perfect for attracting customers and growing your business.