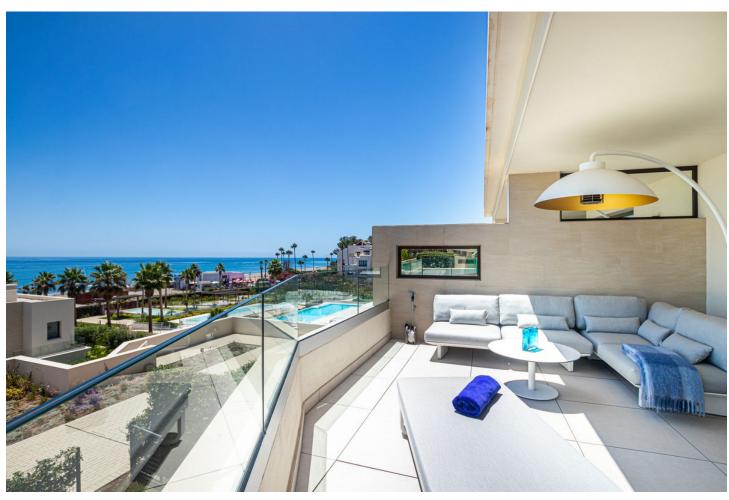

## Sales - Apartment - Estepona 1.490.000€

www.mibgroup.es +34 662 58 96 58 info@mibgroup.es

Ref.-ID: MIBGR4764955 Estepona Apartment

2

2

149 m<sup>2</sup>

For those looking to live in the Costa del Sol, Velaya is the perfect place. The development benefits from an unparalleled beachfront location and enjoys, among others, a wide cultural, gastronomic, and sports offering. This is a perfect apartment by the sea, consisting of 2 bedrooms and 2 bathrooms, an open kitchen with an island, and a salon from where you can enjoy a magnificent view of the Mediterranean Sea. The sitting area and the master bedroom are connected to the 40m2 covered terrace. The apartment is located on the 1 floor, south facing. There is an underground garage and store room. This beautiful apartment is fully furnished with the luxury and highest quality furniture. The urbanization has been developed to meet all needs and for you to enjoy a beach-chic lifestyle, luxuriating in nature's bounty, and finding the peace, and relaxation you are looking for. Apart from the extra-sized heated swimming pool, you can enjoy a tennis/paddle court, outdoor BBQ, Jacuzzi, kids pool, gym pavilion, and kids play area. There are security systems and a concierge. The residential offering stands out for the quality of its materials, exclusivity, architectural features, and enviable beachfront location. In front of the urbanization, there is a new promenade and a few very nice beach clubs to spend your relaxing time there. Extra Description <sup>o</sup>security <sup>o</sup>kids pool <sup>o</sup>jacuzzi <sup>o</sup>outdoor kitchen BBQ pavilion <sup>o</sup>tennis court <sup>o</sup>paddle court <sup>o</sup>gym pavilion <sup>o</sup>kids play area The project that aims to obtain the BREEAM® International Certificate