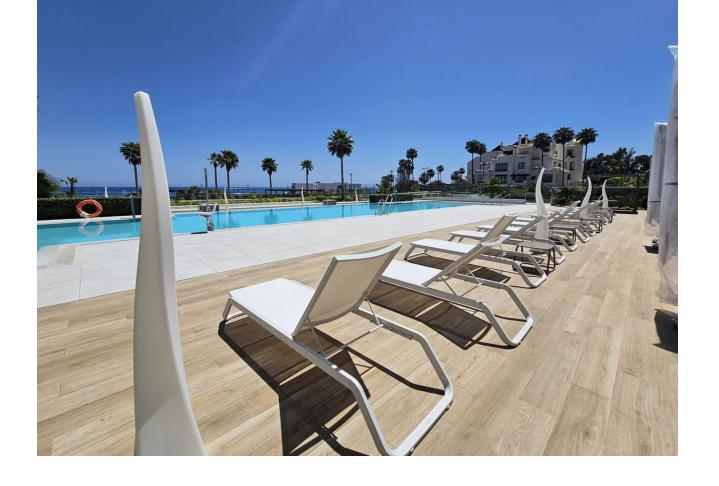

## Sales - Apartment - Estepona 1.490.000€

www.mibgroup.es +34 662 58 96 58 info@mibgroup.es

Ref.-ID: MIBGR4764955 Estepona Apartment

2

2

149 m<sup>2</sup>

For those looking to live in the Costa del Sol, Velaya is the perfect place. The development benefits from an unparalleled beachfront location and enjoys, among others, a wide cultural, gastronomic, and sports offering. This is a perfect apartment by the sea, consisting of 2 bedrooms and 2 bathrooms, an open kitchen with an island, and a salon from where you can enjoy a magnificent view of the Mediterranean Sea. The sitting area and the master bedroom are connected to the 40m2 covered terrace. The apartment is located on the 1 floor, south facing. There is an underground garage and store room. This beautiful apartment is fully furnished with the luxury and highest quality furniture. The urbanization has been developed to meet all needs and for you to enjoy a beach-chic lifestyle, luxuriating in nature's bounty, and finding the peace, and relaxation you are looking for. Apart from the extra-sized heated swimming pool, you can enjoy a tennis/paddle court, outdoor BBQ, Jacuzzi, kids pool, gym pavilion, and kids play area. There are security systems and a concierge. The residential offering stands out for the quality of its materials, exclusivity, architectural features, and enviable beachfront location. In front of the urbanization, there is a new promenade and a few very nice beach clubs to spend your relaxing time there. Extra Description <sup>o</sup>security <sup>o</sup>kids pool <sup>o</sup>jacuzzi <sup>o</sup>outdoor kitchen BBQ pavilion <sup>o</sup>tennis court <sup>o</sup>paddle court <sup>o</sup>gym pavilion <sup>o</sup>kids play area The project that aims to obtain the BREEAM® International Certificate