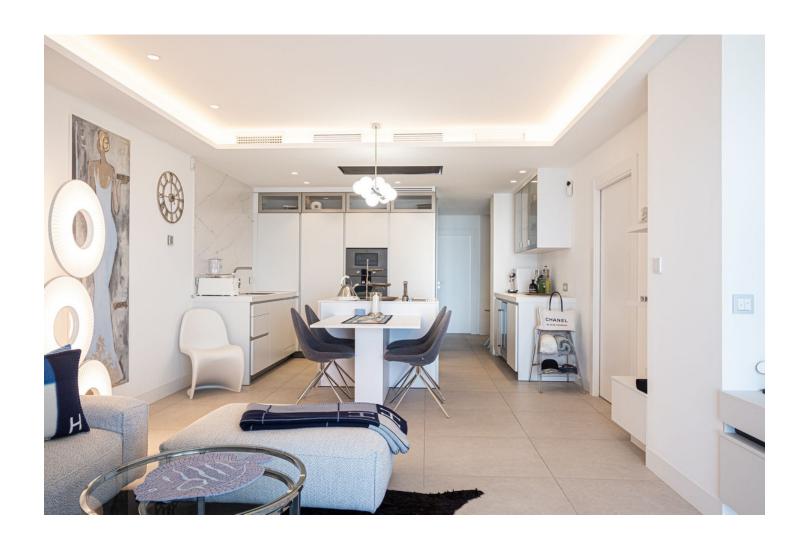

## Sales - Apartment - Estepona 1.490.000€

www.mibgroup.es +34 662 58 96 58 info@mibgroup.es

Ref.-ID: MIBGR4764955 Estepona Apartment

2

2

149 m<sup>2</sup>

For those looking to live in the Costa del Sol, Velaya is the perfect place. The development benefits from an unparalleled beachfront location and enjoys, among others, a wide cultural, gastronomic, and sports offering. This is a perfect apartment by the sea, consisting of 2 bedrooms and 2 bathrooms, an open kitchen with an island, and a salon from where you can enjoy a magnificent view of the Mediterranean Sea. The sitting area and the master bedroom are connected to the 40m2 covered terrace. The apartment is located on the 1 floor, south facing. There is an underground garage and store room. This beautiful apartment is fully furnished with the luxury and highest quality furniture. The urbanization has been developed to meet all needs and for you to enjoy a beach-chic lifestyle, luxuriating in nature's bounty, and finding the peace, and relaxation you are looking for. Apart from the extra-sized heated swimming pool, you can enjoy a tennis/paddle court, outdoor BBQ, Jacuzzi, kids pool, gym pavilion, and kids play area. There are security systems and a concierge. The residential offering stands out for the quality of its materials, exclusivity, architectural features, and enviable beachfront location. In front of the urbanization, there is a new promenade and a few very nice beach clubs to spend your relaxing time there. Extra Description <sup>o</sup>security <sup>o</sup>kids pool <sup>o</sup>jacuzzi <sup>o</sup>outdoor kitchen BBQ pavilion <sup>o</sup>tennis court <sup>o</sup>paddle court <sup>o</sup>gym pavilion <sup>o</sup>kids play area The project that aims to obtain the BREEAM® International Certificate