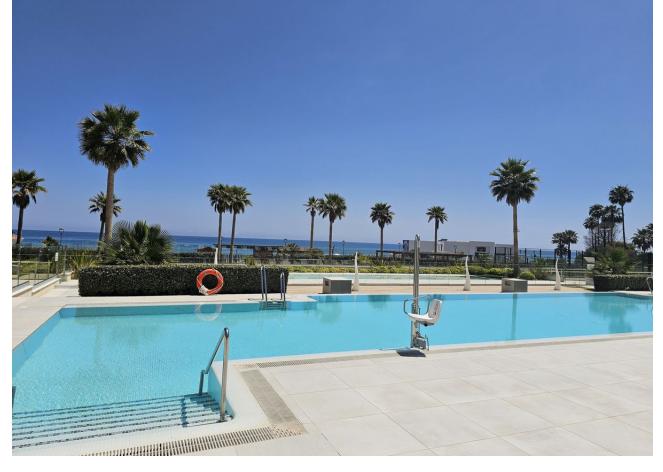

## Sales - Apartment - Estepona 1.490.000€

www.mibgroup.es +34 662 58 96 58 info@mibgroup.es

Ref.-ID: MIBGR4764955 Estepona Apartment

2

2

149 m<sup>2</sup>

For those looking to live in the Costa del Sol, Velaya is the perfect place. The development benefits from an unparalleled beachfront location and enjoys, among others, a wide cultural, gastronomic, and sports offering. This is a perfect apartment by the sea, consisting of 2 bedrooms and 2 bathrooms, an open kitchen with an island, and a salon from where you can enjoy a magnificent view of the Mediterranean Sea. The sitting area and the master bedroom are connected to the 40m2 covered terrace. The apartment is located on the 1 floor, south facing. There is an underground garage and store room. This beautiful apartment is fully furnished with the luxury and highest quality furniture. The urbanization has been developed to meet all needs and for you to enjoy a beach-chic lifestyle, luxuriating in nature's bounty, and finding the peace, and relaxation you are looking for. Apart from the extra-sized heated swimming pool, you can enjoy a tennis/paddle court, outdoor BBQ, Jacuzzi, kids pool, gym pavilion, and kids play area. There are security systems and a concierge. The residential offering stands out for the quality of its materials, exclusivity, architectural features, and enviable beachfront location. In front of the urbanization, there is a new promenade and a few very nice beach clubs to spend your relaxing time there. Extra Description <sup>o</sup>security <sup>o</sup>kids pool <sup>o</sup>jacuzzi <sup>o</sup>outdoor kitchen BBQ pavilion <sup>o</sup>tennis court <sup>o</sup>paddle court <sup>o</sup>gym pavilion <sup>o</sup>kids play area The project that aims to obtain the BREEAM® International Certificate