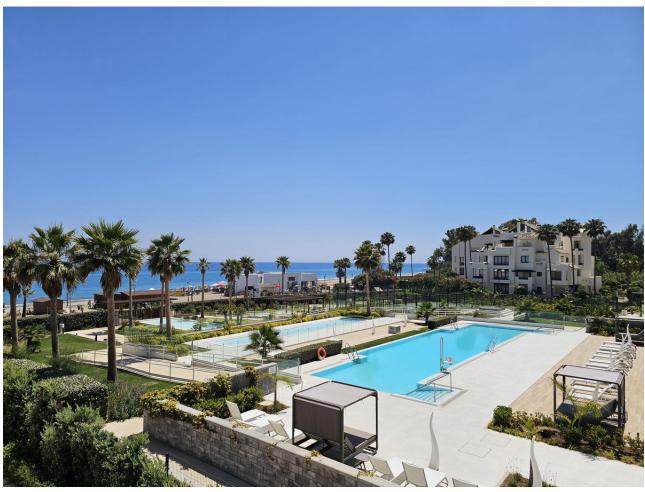

## Sales - Apartment - Estepona 1.490.000€

www.mibgroup.es +34 662 58 96 58 info@mibgroup.es

Ref.-ID: MIBGR4764955 Estepona Apartment

2

2

149 m<sup>2</sup>

For those looking to live in the Costa del Sol, Velaya is the perfect place. The development benefits from an unparalleled beachfront location and enjoys, among others, a wide cultural, gastronomic, and sports offering. This is a perfect apartment by the sea, consisting of 2 bedrooms and 2 bathrooms, an open kitchen with an island, and a salon from where you can enjoy a magnificent view of the Mediterranean Sea. The sitting area and the master bedroom are connected to the 40m2 covered terrace. The apartment is located on the 1 floor, south facing. There is an underground garage and store room. This beautiful apartment is fully furnished with the luxury and highest quality furniture. The urbanization has been developed to meet all needs and for you to enjoy a beach-chic lifestyle, luxuriating in nature's bounty, and finding the peace, and relaxation you are looking for. Apart from the extra-sized heated swimming pool, you can enjoy a tennis/paddle court, outdoor BBQ, Jacuzzi, kids pool, gym pavilion, and kids play area. There are security systems and a concierge. The residential offering stands out for the quality of its materials, exclusivity, architectural features, and enviable beachfront location. In front of the urbanization, there is a new promenade and a few very nice beach clubs to spend your relaxing time there. Extra Description <sup>o</sup>security <sup>o</sup>kids pool <sup>o</sup>jacuzzi <sup>o</sup>outdoor kitchen BBQ pavilion <sup>o</sup>tennis court <sup>o</sup>paddle court <sup>o</sup>gym pavilion <sup>o</sup>kids play area The project that aims to obtain the BREEAM® International Certificate