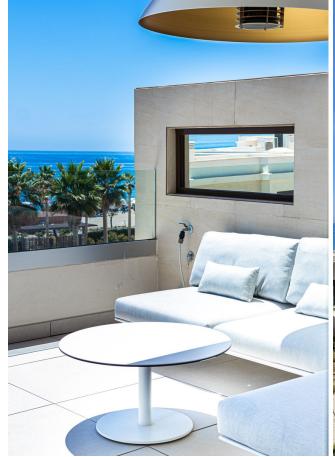

## Sales - Apartment - Estepona 1.490.000€

www.mibgroup.es +34 662 58 96 58 info@mibgroup.es

Ref.-ID: MIBGR4764955 Estepona Apartment

2

2

149 m<sup>2</sup>

For those looking to live in the Costa del Sol, Velaya is the perfect place. The development benefits from an unparalleled beachfront location and enjoys, among others, a wide cultural, gastronomic, and sports offering. This is a perfect apartment by the sea, consisting of 2 bedrooms and 2 bathrooms, an open kitchen with an island, and a salon from where you can enjoy a magnificent view of the Mediterranean Sea. The sitting area and the master bedroom are connected to the 40m2 covered terrace. The apartment is located on the 1 floor, south facing. There is an underground garage and store room. This beautiful apartment is fully furnished with the luxury and highest quality furniture. The urbanization has been developed to meet all needs and for you to enjoy a beach-chic lifestyle, luxuriating in nature's bounty, and finding the peace, and relaxation you are looking for. Apart from the extra-sized heated swimming pool, you can enjoy a tennis/paddle court, outdoor BBQ, Jacuzzi, kids pool, gym pavilion, and kids play area. There are security systems and a concierge. The residential offering stands out for the quality of its materials, exclusivity, architectural features, and enviable beachfront location. In front of the urbanization, there is a new promenade and a few very nice beach clubs to spend your relaxing time there. Extra Description <sup>o</sup>security <sup>o</sup>kids pool <sup>o</sup>jacuzzi <sup>o</sup>outdoor kitchen BBQ pavilion <sup>o</sup>tennis court <sup>o</sup>paddle court <sup>o</sup>gym pavilion <sup>o</sup>kids play area The project that aims to obtain the BREEAM® International Certificate