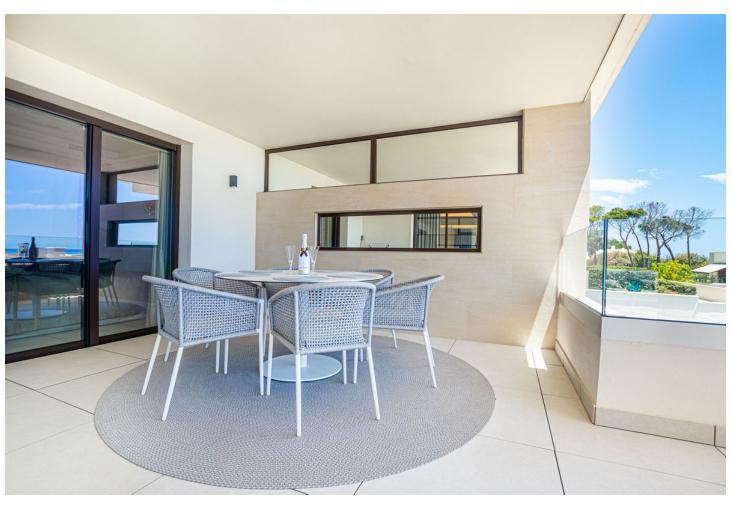

## Sales - Apartment - Estepona 1.490.000€

www.mibgroup.es +34 662 58 96 58 info@mibgroup.es

Ref.-ID: MIBGR4764955 Estepona Apartment

2

2

149 m<sup>2</sup>

For those looking to live in the Costa del Sol, Velaya is the perfect place. The development benefits from an unparalleled beachfront location and enjoys, among others, a wide cultural, gastronomic, and sports offering. This is a perfect apartment by the sea, consisting of 2 bedrooms and 2 bathrooms, an open kitchen with an island, and a salon from where you can enjoy a magnificent view of the Mediterranean Sea. The sitting area and the master bedroom are connected to the 40m2 covered terrace. The apartment is located on the 1 floor, south facing. There is an underground garage and store room. This beautiful apartment is fully furnished with the luxury and highest quality furniture. The urbanization has been developed to meet all needs and for you to enjoy a beach-chic lifestyle, luxuriating in nature's bounty, and finding the peace, and relaxation you are looking for. Apart from the extra-sized heated swimming pool, you can enjoy a tennis/paddle court, outdoor BBQ, Jacuzzi, kids pool, gym pavilion, and kids play area. There are security systems and a concierge. The residential offering stands out for the quality of its materials, exclusivity, architectural features, and enviable beachfront location. In front of the urbanization, there is a new promenade and a few very nice beach clubs to spend your relaxing time there. Extra Description <sup>o</sup>security <sup>o</sup>kids pool <sup>o</sup>jacuzzi <sup>o</sup>outdoor kitchen BBQ pavilion <sup>o</sup>tennis court <sup>o</sup>paddle court <sup>o</sup>gym pavilion <sup>o</sup>kids play area The project that aims to obtain the BREEAM® International Certificate