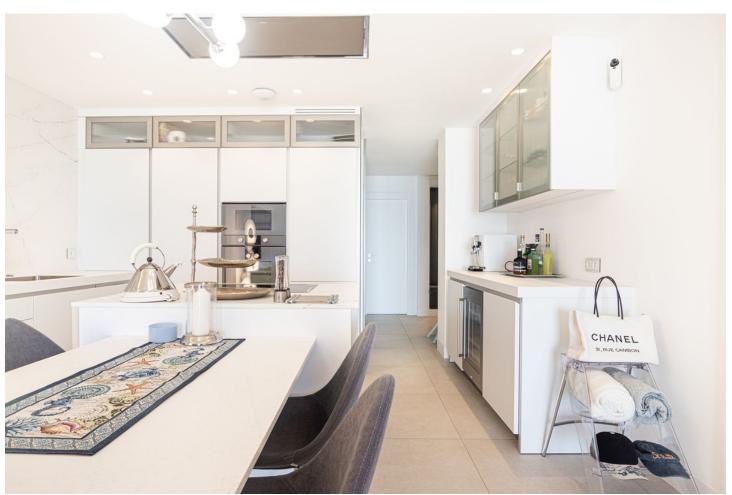

## Sales - Apartment - Estepona 1.490.000€

www.mibgroup.es +34 662 58 96 58 info@mibgroup.es

Ref.-ID: MIBGR4764955 Estepona Apartment

2

2

149 m<sup>2</sup>

For those looking to live in the Costa del Sol, Velaya is the perfect place. The development benefits from an unparalleled beachfront location and enjoys, among others, a wide cultural, gastronomic, and sports offering. This is a perfect apartment by the sea, consisting of 2 bedrooms and 2 bathrooms, an open kitchen with an island, and a salon from where you can enjoy a magnificent view of the Mediterranean Sea. The sitting area and the master bedroom are connected to the 40m2 covered terrace. The apartment is located on the 1 floor, south facing. There is an underground garage and store room. This beautiful apartment is fully furnished with the luxury and highest quality furniture. The urbanization has been developed to meet all needs and for you to enjoy a beach-chic lifestyle, luxuriating in nature's bounty, and finding the peace, and relaxation you are looking for. Apart from the extra-sized heated swimming pool, you can enjoy a tennis/paddle court, outdoor BBQ, Jacuzzi, kids pool, gym pavilion, and kids play area. There are security systems and a concierge. The residential offering stands out for the quality of its materials, exclusivity, architectural features, and enviable beachfront location. In front of the urbanization, there is a new promenade and a few very nice beach clubs to spend your relaxing time there. Extra Description <sup>o</sup>security <sup>o</sup>kids pool <sup>o</sup>jacuzzi <sup>o</sup>outdoor kitchen BBQ pavilion <sup>o</sup>tennis court <sup>o</sup>paddle court <sup>o</sup>gym pavilion <sup>o</sup>kids play area The project that aims to obtain the BREEAM® International Certificate