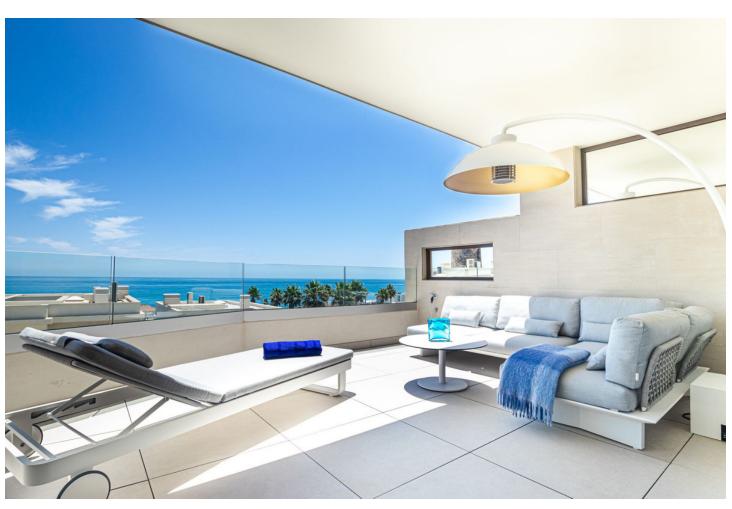

## Sales - Apartment - Estepona 1.490.000€

www.mibgroup.es +34 662 58 96 58 info@mibgroup.es

Ref.-ID: MIBGR4764955 Estepona Apartment

2

2

149 m<sup>2</sup>

For those looking to live in the Costa del Sol, Velaya is the perfect place. The development benefits from an unparalleled beachfront location and enjoys, among others, a wide cultural, gastronomic, and sports offering. This is a perfect apartment by the sea, consisting of 2 bedrooms and 2 bathrooms, an open kitchen with an island, and a salon from where you can enjoy a magnificent view of the Mediterranean Sea. The sitting area and the master bedroom are connected to the 40m2 covered terrace. The apartment is located on the 1 floor, south facing. There is an underground garage and store room. This beautiful apartment is fully furnished with the luxury and highest quality furniture. The urbanization has been developed to meet all needs and for you to enjoy a beach-chic lifestyle, luxuriating in nature's bounty, and finding the peace, and relaxation you are looking for. Apart from the extra-sized heated swimming pool, you can enjoy a tennis/paddle court, outdoor BBQ, Jacuzzi, kids pool, gym pavilion, and kids play area. There are security systems and a concierge. The residential offering stands out for the quality of its materials, exclusivity, architectural features, and enviable beachfront location. In front of the urbanization, there is a new promenade and a few very nice beach clubs to spend your relaxing time there. Extra Description <sup>o</sup>security <sup>o</sup>kids pool <sup>o</sup>jacuzzi <sup>o</sup>outdoor kitchen BBQ pavilion <sup>o</sup>tennis court <sup>o</sup>paddle court <sup>o</sup>gym pavilion <sup>o</sup>kids play area The project that aims to obtain the BREEAM® International Certificate