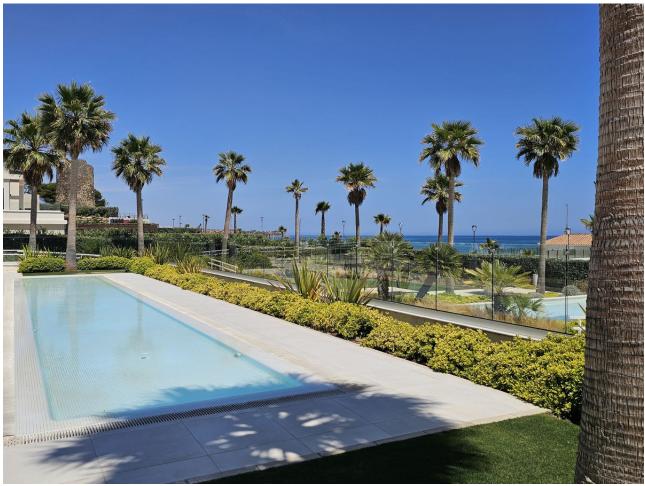

## Sales - Apartment - Estepona 1.490.000€

www.mibgroup.es +34 662 58 96 58 info@mibgroup.es

Ref.-ID: MIBGR4764955 Estepona Apartment

2

2

149 m<sup>2</sup>

For those looking to live in the Costa del Sol, Velaya is the perfect place. The development benefits from an unparalleled beachfront location and enjoys, among others, a wide cultural, gastronomic, and sports offering. This is a perfect apartment by the sea, consisting of 2 bedrooms and 2 bathrooms, an open kitchen with an island, and a salon from where you can enjoy a magnificent view of the Mediterranean Sea. The sitting area and the master bedroom are connected to the 40m2 covered terrace. The apartment is located on the 1 floor, south facing. There is an underground garage and store room. This beautiful apartment is fully furnished with the luxury and highest quality furniture. The urbanization has been developed to meet all needs and for you to enjoy a beach-chic lifestyle, luxuriating in nature's bounty, and finding the peace, and relaxation you are looking for. Apart from the extra-sized heated swimming pool, you can enjoy a tennis/paddle court, outdoor BBQ, Jacuzzi, kids pool, gym pavilion, and kids play area. There are security systems and a concierge. The residential offering stands out for the quality of its materials, exclusivity, architectural features, and enviable beachfront location. In front of the urbanization, there is a new promenade and a few very nice beach clubs to spend your relaxing time there. Extra Description <sup>o</sup>security <sup>o</sup>kids pool <sup>o</sup>jacuzzi <sup>o</sup>outdoor kitchen BBQ pavilion <sup>o</sup>tennis court <sup>o</sup>paddle court <sup>o</sup>gym pavilion <sup>o</sup>kids play area The project that aims to obtain the BREEAM® International Certificate