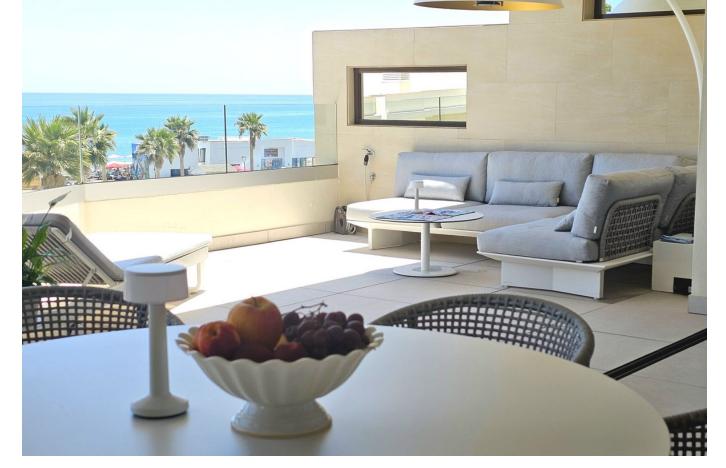

## Sales - Apartment - Estepona 1.490.000€

www.mibgroup.es +34 662 58 96 58 info@mibgroup.es

Ref.-ID: MIBGR4764955 Estepona Apartment

2

2

149 m<sup>2</sup>

For those looking to live in the Costa del Sol, Velaya is the perfect place. The development benefits from an unparalleled beachfront location and enjoys, among others, a wide cultural, gastronomic, and sports offering. This is a perfect apartment by the sea, consisting of 2 bedrooms and 2 bathrooms, an open kitchen with an island, and a salon from where you can enjoy a magnificent view of the Mediterranean Sea. The sitting area and the master bedroom are connected to the 40m2 covered terrace. The apartment is located on the 1 floor, south facing. There is an underground garage and store room. This beautiful apartment is fully furnished with the luxury and highest quality furniture. The urbanization has been developed to meet all needs and for you to enjoy a beach-chic lifestyle, luxuriating in nature's bounty, and finding the peace, and relaxation you are looking for. Apart from the extra-sized heated swimming pool, you can enjoy a tennis/paddle court, outdoor BBQ, Jacuzzi, kids pool, gym pavilion, and kids play area. There are security systems and a concierge. The residential offering stands out for the quality of its materials, exclusivity, architectural features, and enviable beachfront location. In front of the urbanization, there is a new promenade and a few very nice beach clubs to spend your relaxing time there. Extra Description <sup>o</sup>security <sup>o</sup>kids pool <sup>o</sup>jacuzzi <sup>o</sup>outdoor kitchen BBQ pavilion <sup>o</sup>tennis court <sup>o</sup>paddle court <sup>o</sup>gym pavilion <sup>o</sup>kids play area The project that aims to obtain the BREEAM® International Certificate