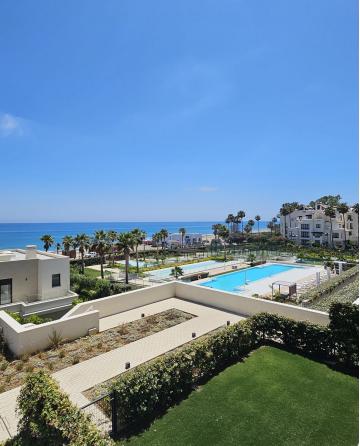

## Sales - Apartment - Estepona 1.490.000€

www.mibgroup.es +34 662 58 96 58 info@mibgroup.es

Ref.-ID: MIBGR4764955 Estepona Apartment

2

2

149 m<sup>2</sup>

For those looking to live in the Costa del Sol, Velaya is the perfect place. The development benefits from an unparalleled beachfront location and enjoys, among others, a wide cultural, gastronomic, and sports offering. This is a perfect apartment by the sea, consisting of 2 bedrooms and 2 bathrooms, an open kitchen with an island, and a salon from where you can enjoy a magnificent view of the Mediterranean Sea. The sitting area and the master bedroom are connected to the 40m2 covered terrace. The apartment is located on the 1 floor, south facing. There is an underground garage and store room. This beautiful apartment is fully furnished with the luxury and highest quality furniture. The urbanization has been developed to meet all needs and for you to enjoy a beach-chic lifestyle, luxuriating in nature's bounty, and finding the peace, and relaxation you are looking for. Apart from the extra-sized heated swimming pool, you can enjoy a tennis/paddle court, outdoor BBQ, Jacuzzi, kids pool, gym pavilion, and kids play area. There are security systems and a concierge. The residential offering stands out for the quality of its materials, exclusivity, architectural features, and enviable beachfront location. In front of the urbanization, there is a new promenade and a few very nice beach clubs to spend your relaxing time there. Extra Description <sup>o</sup>security <sup>o</sup>kids pool <sup>o</sup>jacuzzi <sup>o</sup>outdoor kitchen BBQ pavilion <sup>o</sup>tennis court <sup>o</sup>paddle court <sup>o</sup>gym pavilion <sup>o</sup>kids play area The project that aims to obtain the BREEAM® International Certificate