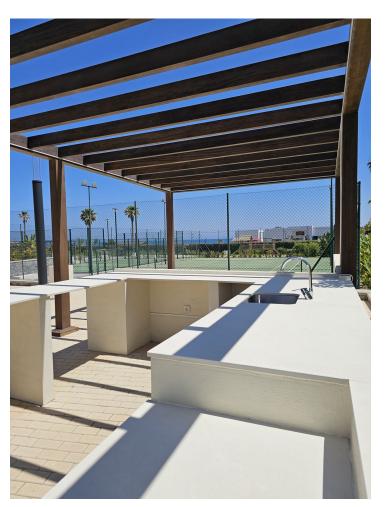

## Sales - Apartment - Estepona 1.490.000€

www.mibgroup.es +34 662 58 96 58 info@mibgroup.es

Ref.-ID: MIBGR4764955 Estepona Apartment

2

2

149 m<sup>2</sup>

For those looking to live in the Costa del Sol, Velaya is the perfect place. The development benefits from an unparalleled beachfront location and enjoys, among others, a wide cultural, gastronomic, and sports offering. This is a perfect apartment by the sea, consisting of 2 bedrooms and 2 bathrooms, an open kitchen with an island, and a salon from where you can enjoy a magnificent view of the Mediterranean Sea. The sitting area and the master bedroom are connected to the 40m2 covered terrace. The apartment is located on the 1 floor, south facing. There is an underground garage and store room. This beautiful apartment is fully furnished with the luxury and highest quality furniture. The urbanization has been developed to meet all needs and for you to enjoy a beach-chic lifestyle, luxuriating in nature's bounty, and finding the peace, and relaxation you are looking for. Apart from the extra-sized heated swimming pool, you can enjoy a tennis/paddle court, outdoor BBQ, Jacuzzi, kids pool, gym pavilion, and kids play area. There are security systems and a concierge. The residential offering stands out for the quality of its materials, exclusivity, architectural features, and enviable beachfront location. In front of the urbanization, there is a new promenade and a few very nice beach clubs to spend your relaxing time there. Extra Description <sup>o</sup>security <sup>o</sup>kids pool <sup>o</sup>jacuzzi <sup>o</sup>outdoor kitchen BBQ pavilion <sup>o</sup>tennis court <sup>o</sup>paddle court <sup>o</sup>gym pavilion <sup>o</sup>kids play area The project that aims to obtain the BREEAM® International Certificate