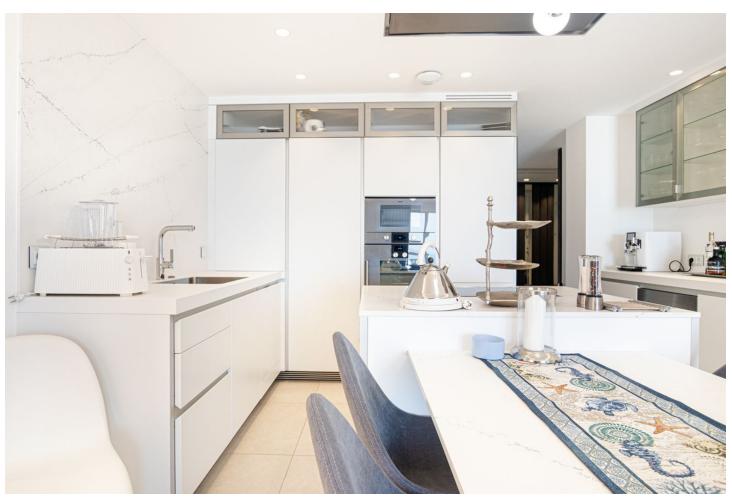

## Sales - Apartment - Estepona 1.490.000€

www.mibgroup.es +34 662 58 96 58 info@mibgroup.es

Ref.-ID: MIBGR4764955 Estepona Apartment

2

2

149 m<sup>2</sup>

For those looking to live in the Costa del Sol, Velaya is the perfect place. The development benefits from an unparalleled beachfront location and enjoys, among others, a wide cultural, gastronomic, and sports offering. This is a perfect apartment by the sea, consisting of 2 bedrooms and 2 bathrooms, an open kitchen with an island, and a salon from where you can enjoy a magnificent view of the Mediterranean Sea. The sitting area and the master bedroom are connected to the 40m2 covered terrace. The apartment is located on the 1 floor, south facing. There is an underground garage and store room. This beautiful apartment is fully furnished with the luxury and highest quality furniture. The urbanization has been developed to meet all needs and for you to enjoy a beach-chic lifestyle, luxuriating in nature's bounty, and finding the peace, and relaxation you are looking for. Apart from the extra-sized heated swimming pool, you can enjoy a tennis/paddle court, outdoor BBQ, Jacuzzi, kids pool, gym pavilion, and kids play area. There are security systems and a concierge. The residential offering stands out for the quality of its materials, exclusivity, architectural features, and enviable beachfront location. In front of the urbanization, there is a new promenade and a few very nice beach clubs to spend your relaxing time there. Extra Description <sup>o</sup>security <sup>o</sup>kids pool <sup>o</sup>jacuzzi <sup>o</sup>outdoor kitchen BBQ pavilion <sup>o</sup>tennis court <sup>o</sup>paddle court <sup>o</sup>gym pavilion <sup>o</sup>kids play area The project that aims to obtain the BREEAM® International Certificate