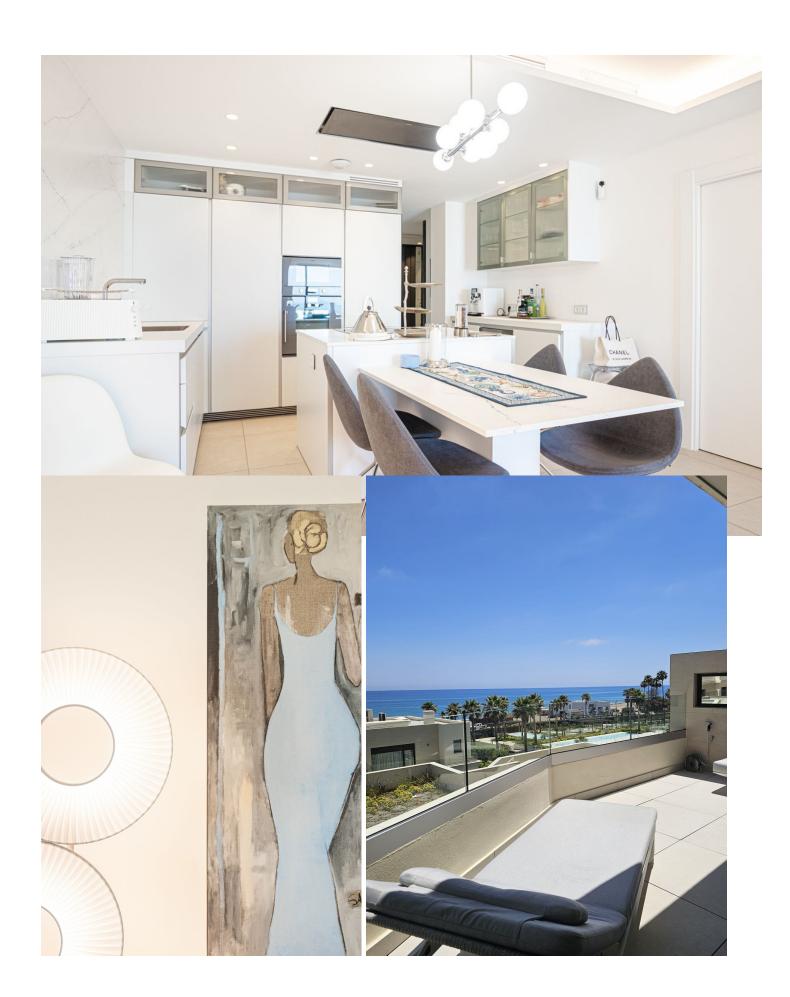

## Sales - Apartment - Estepona 1.490.000€

www.mibgroup.es +34 662 58 96 58 info@mibgroup.es

Ref.-ID: MIBGR4764955 Estepona Apartment

2

2

149 m<sup>2</sup>

For those looking to live in the Costa del Sol, Velaya is the perfect place. The development benefits from an unparalleled beachfront location and enjoys, among others, a wide cultural, gastronomic, and sports offering. This is a perfect apartment by the sea, consisting of 2 bedrooms and 2 bathrooms, an open kitchen with an island, and a salon from where you can enjoy a magnificent view of the Mediterranean Sea. The sitting area and the master bedroom are connected to the 40m2 covered terrace. The apartment is located on the 1 floor, south facing. There is an underground garage and store room. This beautiful apartment is fully furnished with the luxury and highest quality furniture. The urbanization has been developed to meet all needs and for you to enjoy a beach-chic lifestyle, luxuriating in nature's bounty, and finding the peace, and relaxation you are looking for. Apart from the extra-sized heated swimming pool, you can enjoy a tennis/paddle court, outdoor BBQ, Jacuzzi, kids pool, gym pavilion, and kids play area. There are security systems and a concierge. The residential offering stands out for the quality of its materials, exclusivity, architectural features, and enviable beachfront location. In front of the urbanization, there is a new promenade and a few very nice beach clubs to spend your relaxing time there. Extra Description <sup>o</sup>security <sup>o</sup>kids pool <sup>o</sup>jacuzzi <sup>o</sup>outdoor kitchen BBQ pavilion <sup>o</sup>tennis court <sup>o</sup>paddle court <sup>o</sup>gym pavilion <sup>o</sup>kids play area The project that aims to obtain the BREEAM® International Certificate