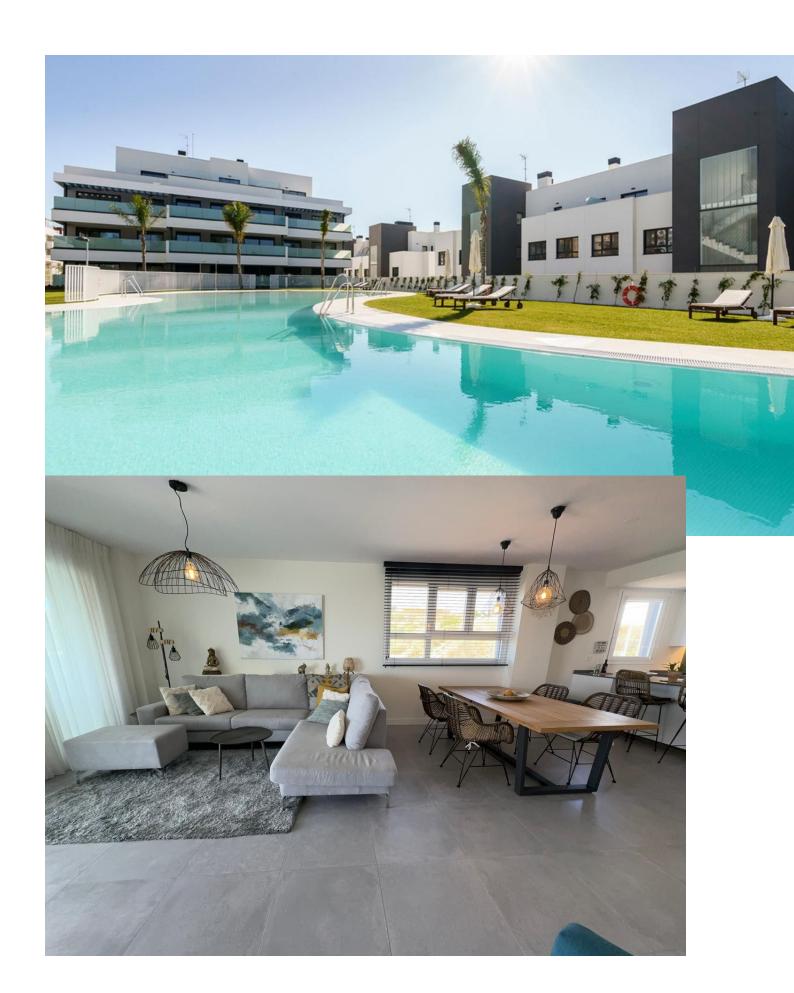

## Sales - Apartment - La Cala de Mijas 750.00€

www.mibgroup.es +34 662 58 96 58 info@mibgroup.es

Ref.-ID: MIBGR4764970 La Cala de Mijas Apartment

4

2.5

185 m<sup>2</sup>

Beautiful Modern 4-Bedroom Apartment in La Cala de Mijas Discover the epitome of luxury living in this stunning 4-bedroom apartment located in La Cala de Mijas. This elegant residence offers 2.5 bathrooms, including a master bedroom with an ensuite. The apartment is designed with a contemporary flair, featuring beautiful modern furniture that complements its sophisticated ambiance. Key Features: Bedrooms: 4 spacious and well-appointed bedrooms. Bathrooms: 2.5 bathrooms, including a luxurious ensuite in the master bedroom. Furniture: Beautiful modern furniture that enhances the apartment's sleek design. Complex Amenities: Access to exceptional facilities including a gym, sauna, and a beach pool, perfect for relaxation and fitness. Parking: Includes a garage for secure parking. Storage: Additional storage space is available for your convenience. Location: Situated within walking distance to the vibrant center of La Cala de Mijas, offering a perfect blend of tranquility and accessibility to local amenities, shops, and restaurants. Embrace the luxury and convenience of living in this exquisite apartment, where every detail is designed to offer the utmost comfort and style.