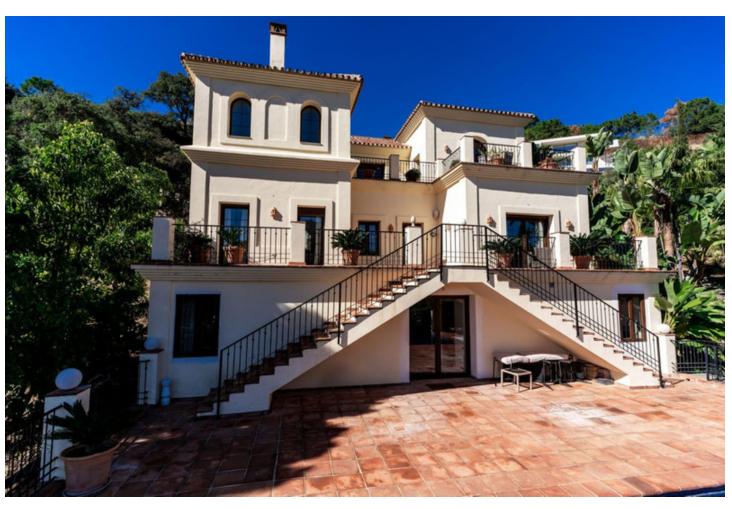

## Sales - House - Benahavís 1.750.000€

www.mibgroup.es +34 662 58 96 58 info@mibgroup.es Community: 1,836 EUR / year IBI: 848 EUR / year

5

6

590 m<sup>2</sup>

2000 m2

This incredible mansion with a picturesque view of the Monte Mayor valley, located in a quiet area, offers tranquility, a feeling of peace and comfort. Mansion for sale in Monte Mayor, Costa del Sol, with impressive views of the sea, mountains, golf courses and forest. The total area of the mansion is 590 m², 5 bedrooms, 6 bathrooms, 3 integrated and fully equipped kitchens. 150 m² terrace. Incredible garden and 2000 m² plot. Orientation: East. Upon entering the house, you are met with a view of the mountains, forest and garden, adorning each room and immersing you in the beauty and privacy of nature. On the first floor there is a spacious kitchen, a dining room, a bedroom and 2 bathrooms. On the second floor there is a living area with a fireplace and high ceilings, 3 bedrooms and 2 bathrooms, a dressing room. On the ground floor there is a magnificent view of the mountains, the pool and the garden. Large living area, integrated kitchen, games area, bedroom, dining room, sauna, 2 bathrooms and storage room. The condition of the mansion is excellent. Completely renovated. Features: swimming pool, covered terrace, built-in wardrobes, climate control, air conditioning, fireplace, underfloor heating, sauna, games room, storage room, barbecue area, cellar, parking space, WiFi. Private garden, incredibly beautiful and green. Secure and gated complex with 24 hour security. Community expenses:

158 month Water: 145 month Endesa: 260/month IBI tax: 848 per year. Basic characteristics: Mansion 3 floors Barbecue area with kitchen in the garden. 590 m² total area, plot of 2000 m² 5 bedrooms 6 bathrooms Terrace Parking space included in the price Second-hand home in excellent condition Orientation: east