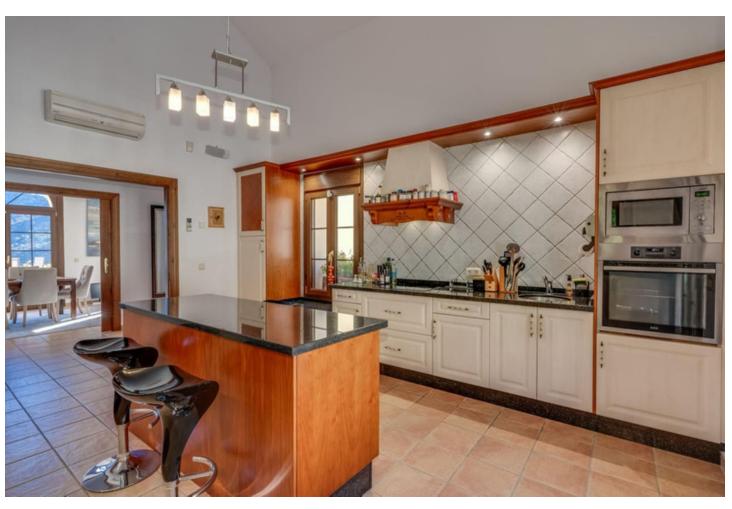

## Sales - House - Benahavís 1.750.000€

www.mibgroup.es +34 662 58 96 58 info@mibgroup.es Community: 1,836 EUR / year IBI: 848 EUR / year

5

6

590 m<sup>2</sup>

2000 m2

This incredible mansion with a picturesque view of the Monte Mayor valley, located in a quiet area, offers tranquility, a feeling of peace and comfort. Mansion for sale in Monte Mayor, Costa del Sol, with impressive views of the sea, mountains, golf courses and forest. The total area of the mansion is 590 m², 5 bedrooms, 6 bathrooms, 3 integrated and fully equipped kitchens. 150 m² terrace. Incredible garden and 2000 m² plot. Orientation: East. Upon entering the house, you are met with a view of the mountains, forest and garden, adorning each room and immersing you in the beauty and privacy of nature. On the first floor there is a spacious kitchen, a dining room, a bedroom and 2 bathrooms. On the second floor there is a living area with a fireplace and high ceilings, 3 bedrooms and 2 bathrooms, a dressing room. On the ground floor there is a magnificent view of the mountains, the pool and the garden. Large living area, integrated kitchen, games area, bedroom, dining room, sauna, 2 bathrooms and storage room. The condition of the mansion is excellent. Completely renovated. Features: swimming pool, covered terrace, built-in wardrobes, climate control, air conditioning, fireplace, underfloor heating, sauna, games room, storage room, barbecue area, cellar, parking space, WiFi. Private garden, incredibly beautiful and green. Secure and gated complex with 24 hour security. Community expenses: