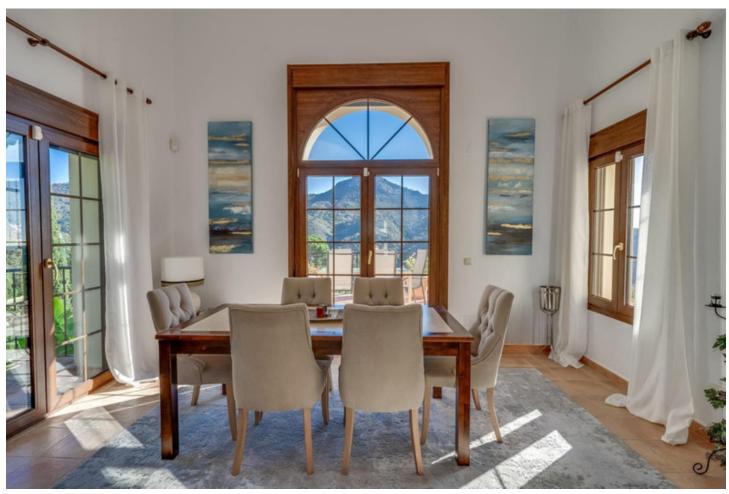

## Sales - House - Benahavís 1.750.000€

www.mibgroup.es +34 662 58 96 58 info@mibgroup.es Community: 1,836 EUR / year IBI: 848 EUR / year

5

6

590 m<sup>2</sup>

2000 m2

This incredible mansion with a picturesque view of the Monte Mayor valley, located in a quiet area, offers tranquility, a feeling of peace and comfort. Mansion for sale in Monte Mayor, Costa del Sol, with impressive views of the sea, mountains, golf courses and forest. The total area of the mansion is 590 m², 5 bedrooms, 6 bathrooms, 3 integrated and fully equipped kitchens. 150 m² terrace. Incredible garden and 2000 m² plot. Orientation: East. Upon entering the house, you are met with a view of the mountains, forest and garden, adorning each room and immersing you in the beauty and privacy of nature. On the first floor there is a spacious kitchen, a dining room, a bedroom and 2 bathrooms. On the second floor there is a living area with a fireplace and high ceilings, 3 bedrooms and 2 bathrooms, a dressing room. On the ground floor there is a magnificent view of the mountains, the pool and the garden. Large living area, integrated kitchen, games area, bedroom, dining room, sauna, 2 bathrooms and storage room. The condition of the mansion is excellent. Completely renovated. Features: swimming pool, covered terrace, built-in wardrobes, climate control, air conditioning, fireplace, underfloor heating, sauna, games room, storage room, barbecue area, cellar, parking space, WiFi. Private garden, incredibly beautiful and green. Secure and gated complex with 24 hour security. Community expenses: