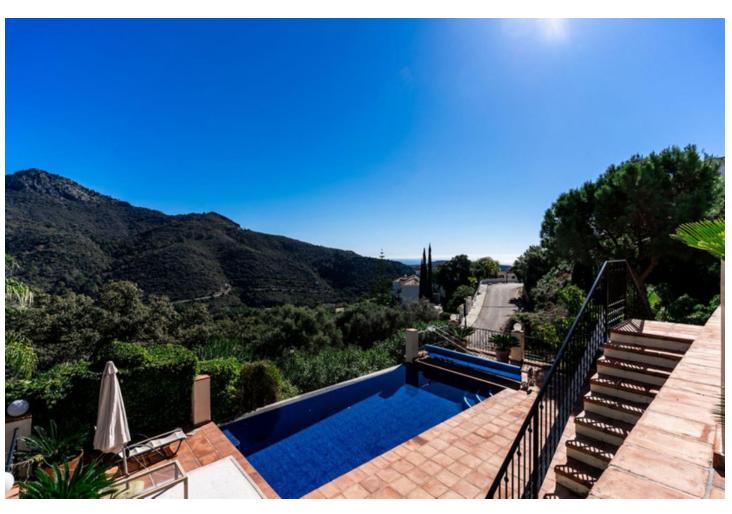

## Sales - House - Benahavís 1.750.000€

www.mibgroup.es +34 662 58 96 58 info@mibgroup.es Community: 1,836 EUR / year IBI: 848 EUR / year

5

6

590 m<sup>2</sup>

2000 m2

This incredible mansion with a picturesque view of the Monte Mayor valley, located in a quiet area, offers tranquility, a feeling of peace and comfort. Mansion for sale in Monte Mayor, Costa del Sol, with impressive views of the sea, mountains, golf courses and forest. The total area of the mansion is 590 m², 5 bedrooms, 6 bathrooms, 3 integrated and fully equipped kitchens. 150 m² terrace. Incredible garden and 2000 m² plot. Orientation: East. Upon entering the house, you are met with a view of the mountains, forest and garden, adorning each room and immersing you in the beauty and privacy of nature. On the first floor there is a spacious kitchen, a dining room, a bedroom and 2 bathrooms. On the second floor there is a living area with a fireplace and high ceilings, 3 bedrooms and 2 bathrooms, a dressing room. On the ground floor there is a magnificent view of the mountains, the pool and the garden. Large living area, integrated kitchen, games area, bedroom, dining room, sauna, 2 bathrooms and storage room. The condition of the mansion is excellent. Completely renovated. Features: swimming pool, covered terrace, built-in wardrobes, climate control, air conditioning, fireplace, underfloor heating, sauna, games room, storage room, barbecue area, cellar, parking space, WiFi. Private garden, incredibly beautiful and green. Secure and gated complex with 24 hour security. Community expenses: