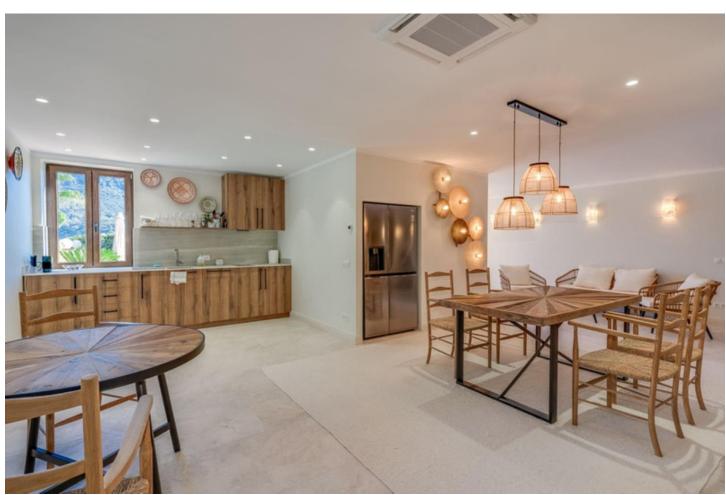

## Sales - House - Benahavís 1.750.000€

www.mibgroup.es +34 662 58 96 58 info@mibgroup.es Community: 1,836 EUR / year IBI: 848 EUR / year

5

6

590 m<sup>2</sup>

2000 m2

This incredible mansion with a picturesque view of the Monte Mayor valley, located in a quiet area, offers tranquility, a feeling of peace and comfort. Mansion for sale in Monte Mayor, Costa del Sol, with impressive views of the sea, mountains, golf courses and forest. The total area of the mansion is 590 m², 5 bedrooms, 6 bathrooms, 3 integrated and fully equipped kitchens. 150 m² terrace. Incredible garden and 2000 m² plot. Orientation: East. Upon entering the house, you are met with a view of the mountains, forest and garden, adorning each room and immersing you in the beauty and privacy of nature. On the first floor there is a spacious kitchen, a dining room, a bedroom and 2 bathrooms. On the second floor there is a living area with a fireplace and high ceilings, 3 bedrooms and 2 bathrooms, a dressing room. On the ground floor there is a magnificent view of the mountains, the pool and the garden. Large living area, integrated kitchen, games area, bedroom, dining room, sauna, 2 bathrooms and storage room. The condition of the mansion is excellent. Completely renovated. Features: swimming pool, covered terrace, built-in wardrobes, climate control, air conditioning, fireplace, underfloor heating, sauna, games room, storage room, barbecue area, cellar, parking space, WiFi. Private garden, incredibly beautiful and green. Secure and gated complex with 24 hour security. Community expenses: