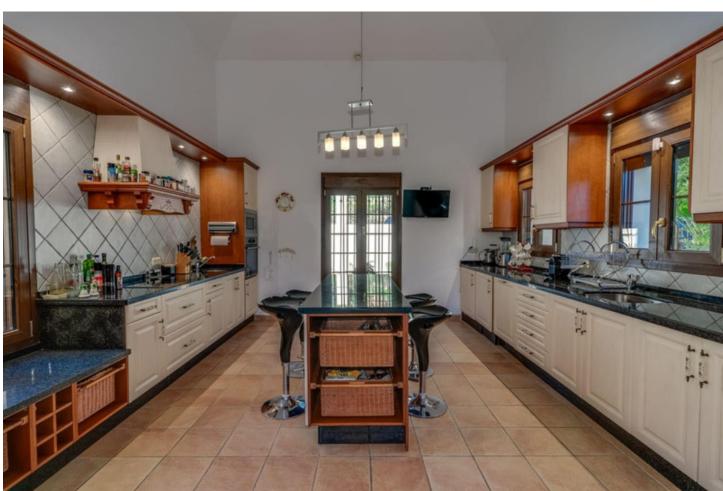

## Sales - House - Benahavís 1.750.000€

www.mibgroup.es +34 662 58 96 58 info@mibgroup.es Community: 1,836 EUR / year IBI: 848 EUR / year

5

6

590 m<sup>2</sup>

2000 m2

This incredible mansion with a picturesque view of the Monte Mayor valley, located in a quiet area, offers tranquility, a feeling of peace and comfort. Mansion for sale in Monte Mayor, Costa del Sol, with impressive views of the sea, mountains, golf courses and forest. The total area of the mansion is 590 m², 5 bedrooms, 6 bathrooms, 3 integrated and fully equipped kitchens. 150 m² terrace. Incredible garden and 2000 m² plot. Orientation: East. Upon entering the house, you are met with a view of the mountains, forest and garden, adorning each room and immersing you in the beauty and privacy of nature. On the first floor there is a spacious kitchen, a dining room, a bedroom and 2 bathrooms. On the second floor there is a living area with a fireplace and high ceilings, 3 bedrooms and 2 bathrooms, a dressing room. On the ground floor there is a magnificent view of the mountains, the pool and the garden. Large living area, integrated kitchen, games area, bedroom, dining room, sauna, 2 bathrooms and storage room. The condition of the mansion is excellent. Completely renovated. Features: swimming pool, covered terrace, built-in wardrobes, climate control, air conditioning, fireplace, underfloor heating, sauna, games room, storage room, barbecue area, cellar, parking space, WiFi. Private garden, incredibly beautiful and green. Secure and gated complex with 24 hour security. Community expenses:

158 month Water: 145 month Endesa: 260/month IBI tax: 848 per year. Basic characteristics: Mansion 3 floors Barbecue area with kitchen in the garden. 590 m² total area, plot of 2000 m² 5 bedrooms 6 bathrooms Terrace Parking space included in the price Second-hand home in excellent condition Orientation: east