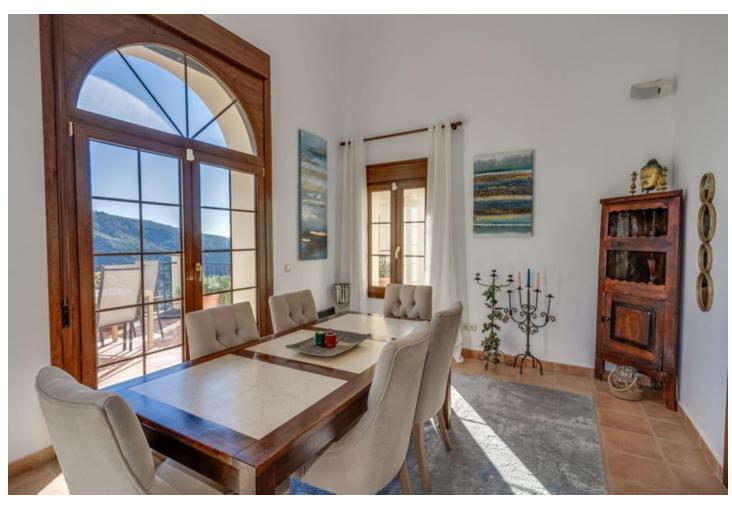

## Sales - House - Benahavís 1.750.000€

www.mibgroup.es +34 662 58 96 58 info@mibgroup.es Community: 1,836 EUR / year IBI: 848 EUR / year

5

6

590 m<sup>2</sup>

2000 m2

This incredible mansion with a picturesque view of the Monte Mayor valley, located in a quiet area, offers tranquility, a feeling of peace and comfort. Mansion for sale in Monte Mayor, Costa del Sol, with impressive views of the sea, mountains, golf courses and forest. The total area of the mansion is 590 m², 5 bedrooms, 6 bathrooms, 3 integrated and fully equipped kitchens. 150 m² terrace. Incredible garden and 2000 m² plot. Orientation: East. Upon entering the house, you are met with a view of the mountains, forest and garden, adorning each room and immersing you in the beauty and privacy of nature. On the first floor there is a spacious kitchen, a dining room, a bedroom and 2 bathrooms. On the second floor there is a living area with a fireplace and high ceilings, 3 bedrooms and 2 bathrooms, a dressing room. On the ground floor there is a magnificent view of the mountains, the pool and the garden. Large living area, integrated kitchen, games area, bedroom, dining room, sauna, 2 bathrooms and storage room. The condition of the mansion is excellent. Completely renovated. Features: swimming pool, covered terrace, built-in wardrobes, climate control, air conditioning, fireplace, underfloor heating, sauna, games room, storage room, barbecue area, cellar, parking space, WiFi. Private garden, incredibly beautiful and green. Secure and gated complex with 24 hour security. Community expenses: