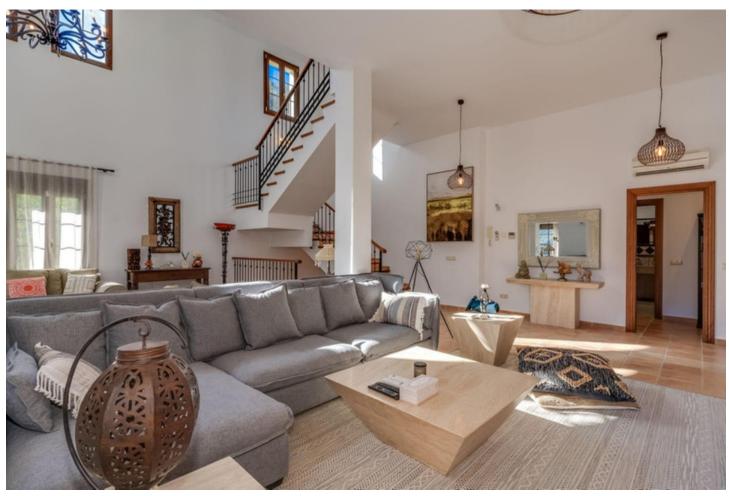

## Sales - House - Benahavís 1.750.000€

www.mibgroup.es +34 662 58 96 58 info@mibgroup.es Community: 1,836 EUR / year IBI: 848 EUR / year

5

6

590 m<sup>2</sup>

2000 m2

This incredible mansion with a picturesque view of the Monte Mayor valley, located in a quiet area, offers tranquility, a feeling of peace and comfort. Mansion for sale in Monte Mayor, Costa del Sol, with impressive views of the sea, mountains, golf courses and forest. The total area of the mansion is 590 m², 5 bedrooms, 6 bathrooms, 3 integrated and fully equipped kitchens. 150 m² terrace. Incredible garden and 2000 m² plot. Orientation: East. Upon entering the house, you are met with a view of the mountains, forest and garden, adorning each room and immersing you in the beauty and privacy of nature. On the first floor there is a spacious kitchen, a dining room, a bedroom and 2 bathrooms. On the second floor there is a living area with a fireplace and high ceilings, 3 bedrooms and 2 bathrooms, a dressing room. On the ground floor there is a magnificent view of the mountains, the pool and the garden. Large living area, integrated kitchen, games area, bedroom, dining room, sauna, 2 bathrooms and storage room. The condition of the mansion is excellent. Completely renovated. Features: swimming pool, covered terrace, built-in wardrobes, climate control, air conditioning, fireplace, underfloor heating, sauna, games room, storage room, barbecue area, cellar, parking space, WiFi. Private garden, incredibly beautiful and green. Secure and gated complex with 24 hour security. Community expenses: