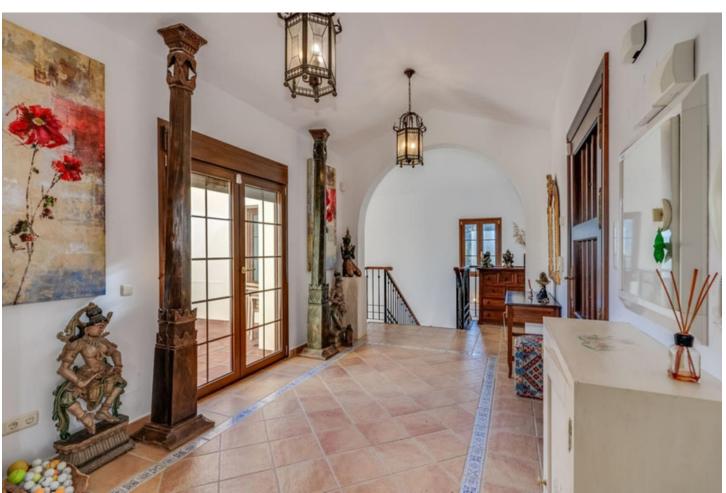

## Sales - House - Benahavís 1.750.000€

www.mibgroup.es +34 662 58 96 58 info@mibgroup.es Community: 1,836 EUR / year IBI: 848 EUR / year

5

6

590 m<sup>2</sup>

2000 m2

This incredible mansion with a picturesque view of the Monte Mayor valley, located in a quiet area, offers tranquility, a feeling of peace and comfort. Mansion for sale in Monte Mayor, Costa del Sol, with impressive views of the sea, mountains, golf courses and forest. The total area of the mansion is 590 m², 5 bedrooms, 6 bathrooms, 3 integrated and fully equipped kitchens. 150 m² terrace. Incredible garden and 2000 m² plot. Orientation: East. Upon entering the house, you are met with a view of the mountains, forest and garden, adorning each room and immersing you in the beauty and privacy of nature. On the first floor there is a spacious kitchen, a dining room, a bedroom and 2 bathrooms. On the second floor there is a living area with a fireplace and high ceilings, 3 bedrooms and 2 bathrooms, a dressing room. On the ground floor there is a magnificent view of the mountains, the pool and the garden. Large living area, integrated kitchen, games area, bedroom, dining room, sauna, 2 bathrooms and storage room. The condition of the mansion is excellent. Completely renovated. Features: swimming pool, covered terrace, built-in wardrobes, climate control, air conditioning, fireplace, underfloor heating, sauna, games room, storage room, barbecue area, cellar, parking space, WiFi. Private garden, incredibly beautiful and green. Secure and gated complex with 24 hour security. Community expenses: