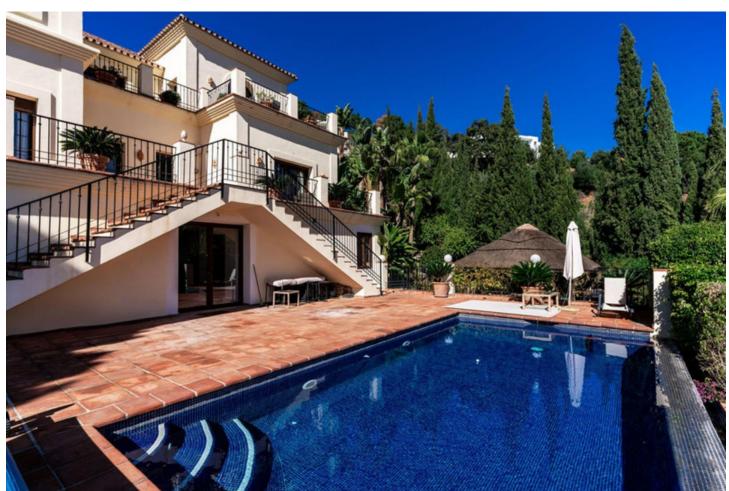

## Sales - House - Benahavís 1.750.000€

www.mibgroup.es +34 662 58 96 58 info@mibgroup.es Community: 1,836 EUR / year IBI: 848 EUR / year

5

6

590 m<sup>2</sup>

2000 m2

This incredible mansion with a picturesque view of the Monte Mayor valley, located in a quiet area, offers tranquility, a feeling of peace and comfort. Mansion for sale in Monte Mayor, Costa del Sol, with impressive views of the sea, mountains, golf courses and forest. The total area of the mansion is 590 m², 5 bedrooms, 6 bathrooms, 3 integrated and fully equipped kitchens. 150 m² terrace. Incredible garden and 2000 m² plot. Orientation: East. Upon entering the house, you are met with a view of the mountains, forest and garden, adorning each room and immersing you in the beauty and privacy of nature. On the first floor there is a spacious kitchen, a dining room, a bedroom and 2 bathrooms. On the second floor there is a living area with a fireplace and high ceilings, 3 bedrooms and 2 bathrooms, a dressing room. On the ground floor there is a magnificent view of the mountains, the pool and the garden. Large living area, integrated kitchen, games area, bedroom, dining room, sauna, 2 bathrooms and storage room. The condition of the mansion is excellent. Completely renovated. Features: swimming pool, covered terrace, built-in wardrobes, climate control, air conditioning, fireplace, underfloor heating, sauna, games room, storage room, barbecue area, cellar, parking space, WiFi. Private garden, incredibly beautiful and green. Secure and gated complex with 24 hour security. Community expenses: