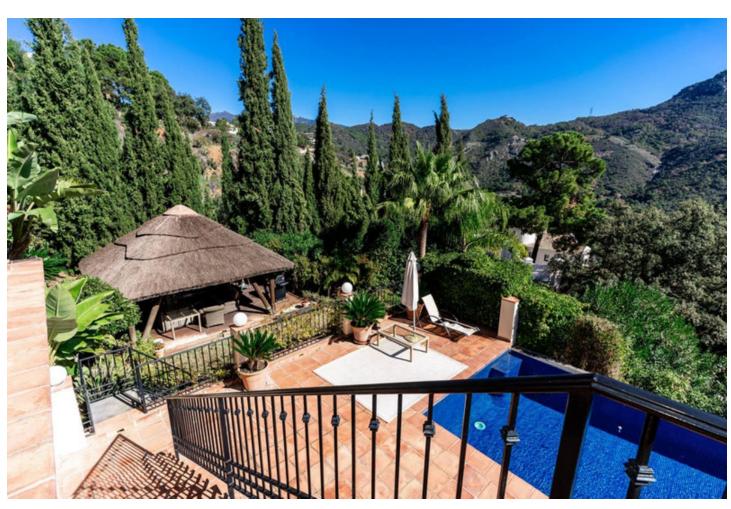

## Sales - House - Benahavís 1.750.000€

www.mibgroup.es +34 662 58 96 58 info@mibgroup.es Community: 1,836 EUR / year IBI: 848 EUR / year

5

6

590 m<sup>2</sup>

2000 m2

This incredible mansion with a picturesque view of the Monte Mayor valley, located in a quiet area, offers tranquility, a feeling of peace and comfort. Mansion for sale in Monte Mayor, Costa del Sol, with impressive views of the sea, mountains, golf courses and forest. The total area of the mansion is 590 m², 5 bedrooms, 6 bathrooms, 3 integrated and fully equipped kitchens. 150 m² terrace. Incredible garden and 2000 m² plot. Orientation: East. Upon entering the house, you are met with a view of the mountains, forest and garden, adorning each room and immersing you in the beauty and privacy of nature. On the first floor there is a spacious kitchen, a dining room, a bedroom and 2 bathrooms. On the second floor there is a living area with a fireplace and high ceilings, 3 bedrooms and 2 bathrooms, a dressing room. On the ground floor there is a magnificent view of the mountains, the pool and the garden. Large living area, integrated kitchen, games area, bedroom, dining room, sauna, 2 bathrooms and storage room. The condition of the mansion is excellent. Completely renovated. Features: swimming pool, covered terrace, built-in wardrobes, climate control, air conditioning, fireplace, underfloor heating, sauna, games room, storage room, barbecue area, cellar, parking space, WiFi. Private garden, incredibly beautiful and green. Secure and gated complex with 24 hour security. Community expenses: