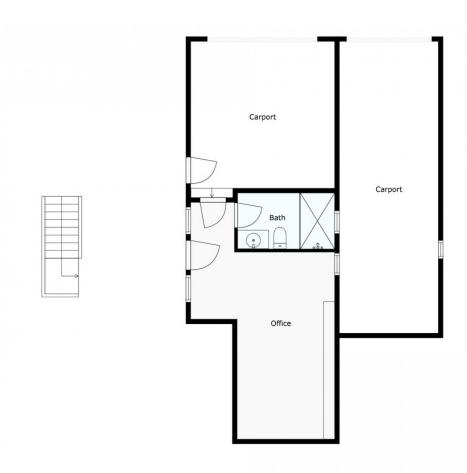

1523 m2

Villa for sale in Elviria, Marbella with 4 bedrooms, 4 bathrooms and with orientation south, with private swimming pool, private garage (2 parking spaces) and private garden. Regarding property dimensions, it has 355 m² built, 1,523 m² plot, 310 m² interior and 45 m² terrace. Has the following facilities amenities near, transport near, air conditioning, central heating, fully fitted kitchen, utility room, satellite tv, basement, solar panels, guest room, storage room, gym, alarm, security entrance, double glazing, video entrance, dining room, security service 24h, telephone, guest toilet, private terrace, kitchen equipped, living room, water tank, sea view, country view, automatic irrigation system, security shutters, dolby stereo surround system, laundry room, internet - wi-fi, covered terrace, fitted wardrobes, garden view, unfurnished, close to children playground, close to golf, glass doors, balcony, optional furniture, handicap accessible, excellent condition, ceiling heating system, saltwater swimming pool, close to shops, close to town, close to schools, surveillance cameras, office room and pets allowed.

For Illustrative Purpose Only.