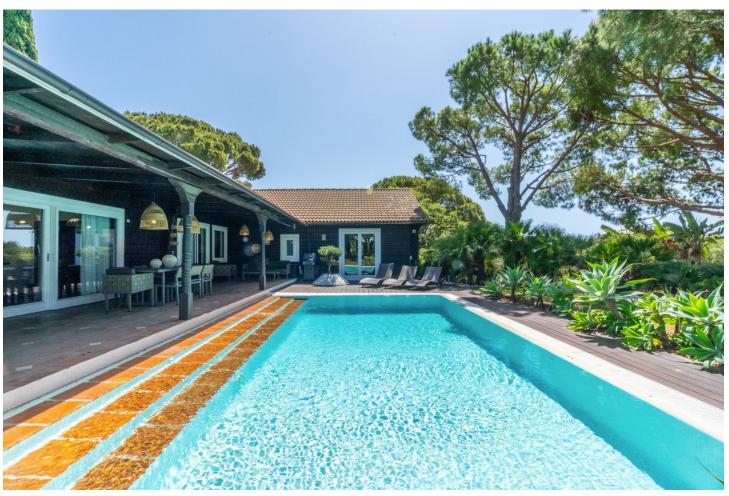

1523 m2

Villa for sale in Elviria, Marbella with 4 bedrooms, 4 bathrooms and with orientation south, with private swimming pool, private garage (2 parking spaces) and private garden. Regarding property dimensions, it has 355 m² built, 1,523 m² plot, 310 m² interior and 45 m² terrace. Has the following facilities amenities near, transport near, air conditioning, central heating, fully fitted kitchen, utility room, satellite tv, basement, solar panels, guest room, storage room, gym, alarm, security entrance, double glazing, video entrance, dining room, security service 24h, telephone, guest toilet, private terrace, kitchen equipped, living room, water tank, sea view, country view, automatic irrigation system, security shutters, dolby stereo surround system, laundry room, internet - wi-fi, covered terrace, fitted wardrobes, garden view, unfurnished, close to children playground, close to golf, glass doors, balcony, optional furniture, handicap accessible, excellent condition, ceiling heating system, saltwater swimming pool, close to shops, close to town, close to schools, surveillance cameras, office room and pets allowed.

| Setting Close To Golf Close To Shops Close To Schools | Orientation South        | <b>Condition</b> Excellent                                                                                                         | <b>Pool</b> ✓ Private            |
|-------------------------------------------------------|--------------------------|------------------------------------------------------------------------------------------------------------------------------------|----------------------------------|
| Climate Control Air Conditioning Central Heating      | Views Sea Country Garden | Features Covered Terrace Fitted Wardrobes Near Transport Private Terrace Satellite TV Gym Storage Room Utility Room Double Glazing | Furniture Not Furnished Optional |
| Kitchen Fully Fitted Partially Fitted                 | <b>Garden</b> Private    | Security Entry Phone Alarm System 24 Hour Security                                                                                 | Parking Private                  |
| <b>Utilities</b> Telephone                            |                          |                                                                                                                                    |                                  |