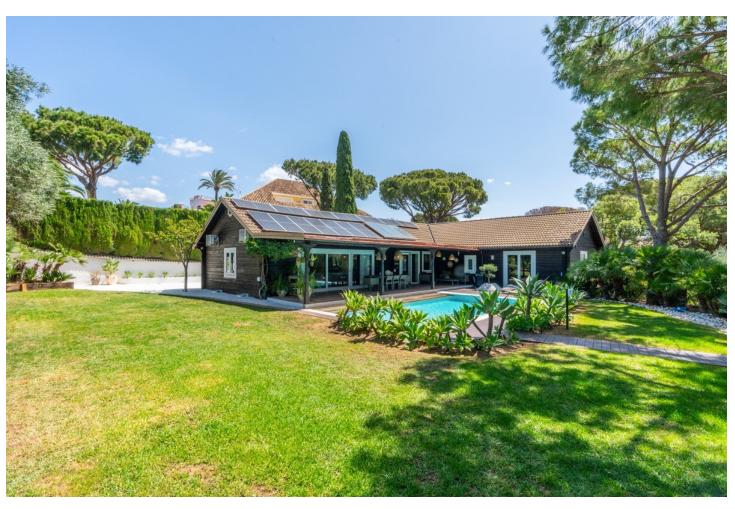

1523 m2

Villa for sale in Elviria, Marbella with 4 bedrooms, 4 bathrooms and with orientation south, with private swimming pool, private garage (2 parking spaces) and private garden. Regarding property dimensions, it has 355 m² built, 1,523 m² plot, 310 m² interior and 45 m² terrace. Has the following facilities amenities near, transport near, air conditioning, central heating, fully fitted kitchen, utility room, satellite tv, basement, solar panels, guest room, storage room, gym, alarm, security entrance, double glazing, video entrance, dining room, security service 24h, telephone, guest toilet, private terrace, kitchen equipped, living room, water tank, sea view, country view, automatic irrigation system, security shutters, dolby stereo surround system, laundry room, internet - wi-fi, covered terrace, fitted wardrobes, garden view, unfurnished, close to children playground, close to golf, glass doors, balcony, optional furniture, handicap accessible, excellent condition, ceiling heating system, saltwater swimming pool, close to shops, close to town, close to schools, surveillance cameras, office room and pets allowed.

| Setting Close To Golf Close To Shops Close To Schools | Orientation South        | <b>Condition</b> Excellent                                                                                                         | <b>Pool</b> ✓ Private            |
|-------------------------------------------------------|--------------------------|------------------------------------------------------------------------------------------------------------------------------------|----------------------------------|
| Climate Control Air Conditioning Central Heating      | Views Sea Country Garden | Features Covered Terrace Fitted Wardrobes Near Transport Private Terrace Satellite TV Gym Storage Room Utility Room Double Glazing | Furniture Not Furnished Optional |
| Kitchen Fully Fitted Partially Fitted                 | <b>Garden</b> Private    | Security Entry Phone Alarm System 24 Hour Security                                                                                 | Parking Private                  |
| <b>Utilities</b> Telephone                            |                          |                                                                                                                                    |                                  |