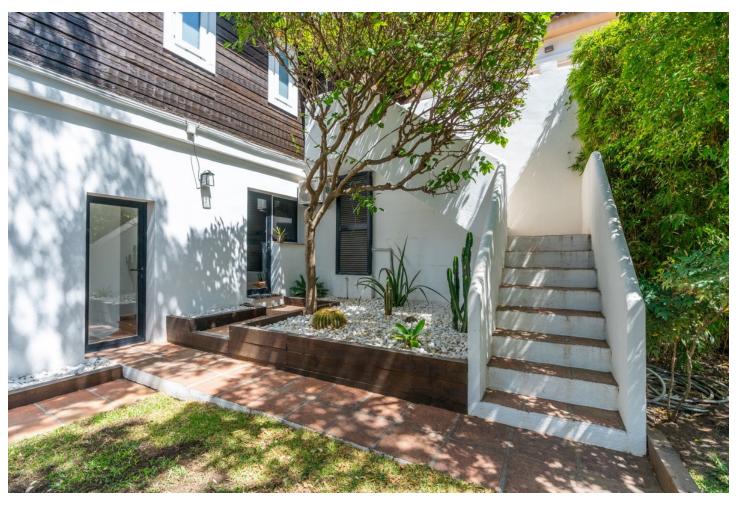

1523 m2

Villa for sale in Elviria, Marbella with 4 bedrooms, 4 bathrooms and with orientation south, with private swimming pool, private garage (2 parking spaces) and private garden. Regarding property dimensions, it has 355 m² built, 1,523 m² plot, 310 m² interior and 45 m² terrace. Has the following facilities amenities near, transport near, air conditioning, central heating, fully fitted kitchen, utility room, satellite tv, basement, solar panels, guest room, storage room, gym, alarm, security entrance, double glazing, video entrance, dining room, security service 24h, telephone, guest toilet, private terrace, kitchen equipped, living room, water tank, sea view, country view, automatic irrigation system, security shutters, dolby stereo surround system, laundry room, internet - wi-fi, covered terrace, fitted wardrobes, garden view, unfurnished, close to children playground, close to golf, glass doors, balcony, optional furniture, handicap accessible, excellent condition, ceiling heating system, saltwater swimming pool, close to shops, close to town, close to schools, surveillance cameras, office room and pets allowed.