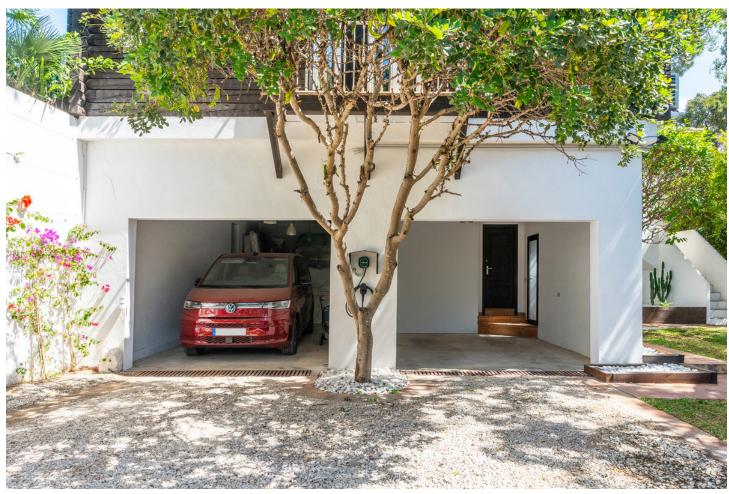

1523 m2

Villa for sale in Elviria, Marbella with 4 bedrooms, 4 bathrooms and with orientation south, with private swimming pool, private garage (2 parking spaces) and private garden. Regarding property dimensions, it has 355 m² built, 1,523 m² plot, 310 m² interior and 45 m² terrace. Has the following facilities amenities near, transport near, air conditioning, central heating, fully fitted kitchen, utility room, satellite tv, basement, solar panels, guest room, storage room, gym, alarm, security entrance, double glazing, video entrance, dining room, security service 24h, telephone, guest toilet, private terrace, kitchen equipped, living room, water tank, sea view, country view, automatic irrigation system, security shutters, dolby stereo surround system, laundry room, internet - wi-fi, covered terrace, fitted wardrobes, garden view, unfurnished, close to children playground, close to golf, glass doors, balcony, optional furniture, handicap accessible, excellent condition, ceiling heating system, saltwater swimming pool, close to shops, close to town, close to schools, surveillance cameras, office room and pets allowed.