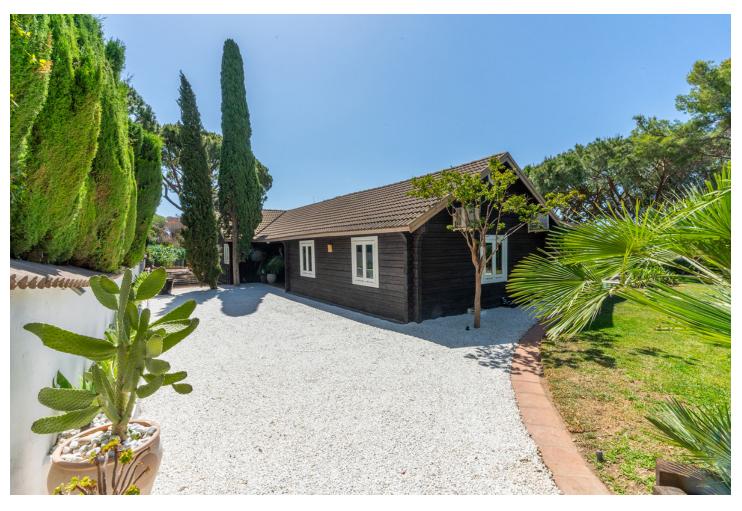

1523 m2

Villa for sale in Elviria, Marbella with 4 bedrooms, 4 bathrooms and with orientation south, with private swimming pool, private garage (2 parking spaces) and private garden. Regarding property dimensions, it has 355 m² built, 1,523 m² plot, 310 m² interior and 45 m² terrace. Has the following facilities amenities near, transport near, air conditioning, central heating, fully fitted kitchen, utility room, satellite tv, basement, solar panels, guest room, storage room, gym, alarm, security entrance, double glazing, video entrance, dining room, security service 24h, telephone, guest toilet, private terrace, kitchen equipped, living room, water tank, sea view, country view, automatic irrigation system, security shutters, dolby stereo surround system, laundry room, internet - wi-fi, covered terrace, fitted wardrobes, garden view, unfurnished, close to children playground, close to golf, glass doors, balcony, optional furniture, handicap accessible, excellent condition, ceiling heating system, saltwater swimming pool, close to shops, close to town, close to schools, surveillance cameras, office room and pets allowed.