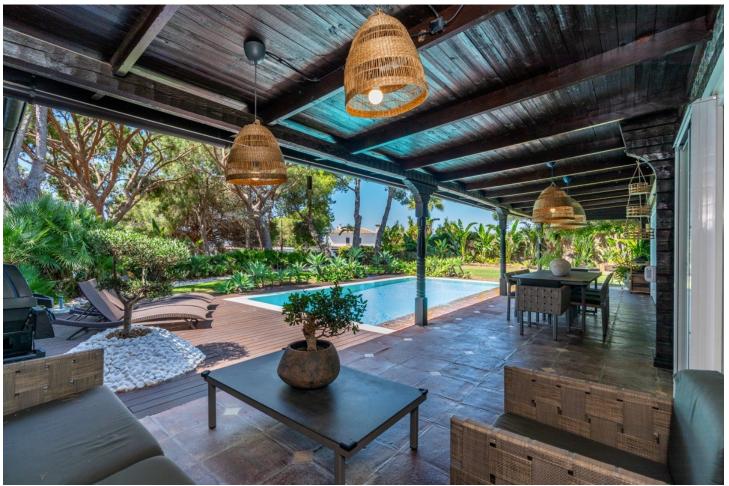

1523 m2

Villa for sale in Elviria, Marbella with 4 bedrooms, 4 bathrooms and with orientation south, with private swimming pool, private garage (2 parking spaces) and private garden. Regarding property dimensions, it has 355 m² built, 1,523 m² plot, 310 m² interior and 45 m² terrace. Has the following facilities amenities near, transport near, air conditioning, central heating, fully fitted kitchen, utility room, satellite tv, basement, solar panels, guest room, storage room, gym, alarm, security entrance, double glazing, video entrance, dining room, security service 24h, telephone, guest toilet, private terrace, kitchen equipped, living room, water tank, sea view, country view, automatic irrigation system, security shutters, dolby stereo surround system, laundry room, internet - wi-fi, covered terrace, fitted wardrobes, garden view, unfurnished, close to children playground, close to golf, glass doors, balcony, optional furniture, handicap accessible, excellent condition, ceiling heating system, saltwater swimming pool, close to shops, close to town, close to schools, surveillance cameras, office room and pets allowed.

| Setting Close To Golf Close To Shops Close To Schools | Orientation South        | <b>Condition</b> Excellent                                                                                                         | <b>Pool</b> ✓ Private            |
|-------------------------------------------------------|--------------------------|------------------------------------------------------------------------------------------------------------------------------------|----------------------------------|
| Climate Control Air Conditioning Central Heating      | Views Sea Country Garden | Features Covered Terrace Fitted Wardrobes Near Transport Private Terrace Satellite TV Gym Storage Room Utility Room Double Glazing | Furniture Not Furnished Optional |
| Kitchen Fully Fitted Partially Fitted                 | <b>Garden</b> Private    | Security Entry Phone Alarm System 24 Hour Security                                                                                 | Parking Private                  |
| <b>Utilities</b> Telephone                            |                          |                                                                                                                                    |                                  |