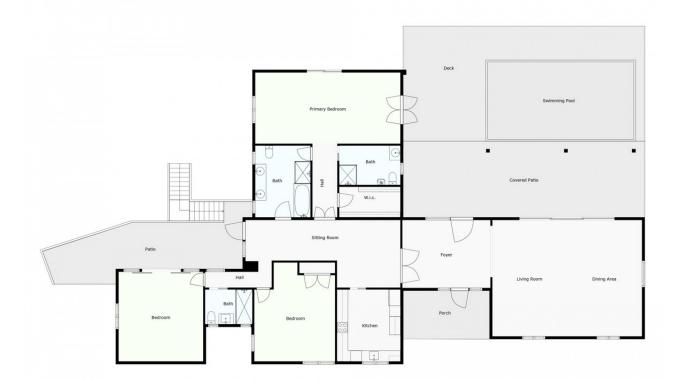

1523 m2

Villa for sale in Elviria, Marbella with 4 bedrooms, 4 bathrooms and with orientation south, with private swimming pool, private garage (2 parking spaces) and private garden. Regarding property dimensions, it has 355 m² built, 1,523 m² plot, 310 m² interior and 45 m² terrace. Has the following facilities amenities near, transport near, air conditioning, central heating, fully fitted kitchen, utility room, satellite tv, basement, solar panels, guest room, storage room, gym, alarm, security entrance, double glazing, video entrance, dining room, security service 24h, telephone, guest toilet, private terrace, kitchen equipped, living room, water tank, sea view, country view, automatic irrigation system, security shutters, dolby stereo surround system, laundry room, internet - wi-fi, covered terrace, fitted wardrobes, garden view, unfurnished, close to children playground, close to golf, glass doors, balcony, optional furniture, handicap accessible, excellent condition, ceiling heating system, saltwater swimming pool, close to shops, close to town, close to schools, surveillance cameras, office room and pets allowed.

For Illustrative Purpose Only.