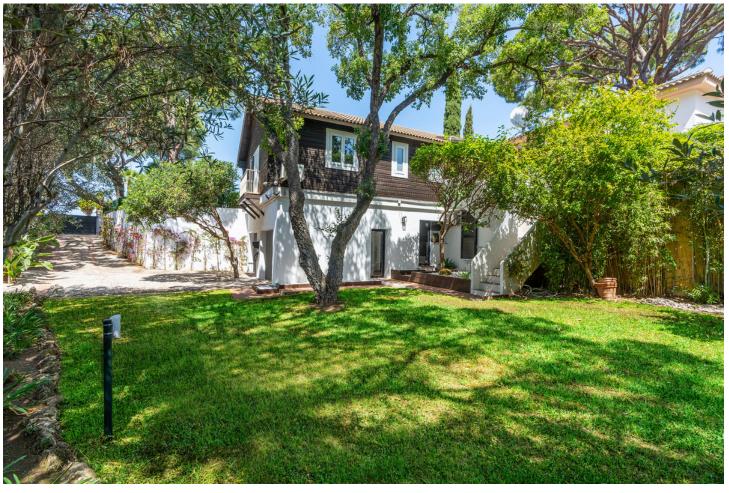

1523 m2

Villa for sale in Elviria, Marbella with 4 bedrooms, 4 bathrooms and with orientation south, with private swimming pool, private garage (2 parking spaces) and private garden. Regarding property dimensions, it has 355 m² built, 1,523 m² plot, 310 m² interior and 45 m² terrace. Has the following facilities amenities near, transport near, air conditioning, central heating, fully fitted kitchen, utility room, satellite tv, basement, solar panels, guest room, storage room, gym, alarm, security entrance, double glazing, video entrance, dining room, security service 24h, telephone, guest toilet, private terrace, kitchen equipped, living room, water tank, sea view, country view, automatic irrigation system, security shutters, dolby stereo surround system, laundry room, internet - wi-fi, covered terrace, fitted wardrobes, garden view, unfurnished, close to children playground, close to golf, glass doors, balcony, optional furniture, handicap accessible, excellent condition, ceiling heating system, saltwater swimming pool, close to shops, close to town, close to schools, surveillance cameras, office room and pets allowed.