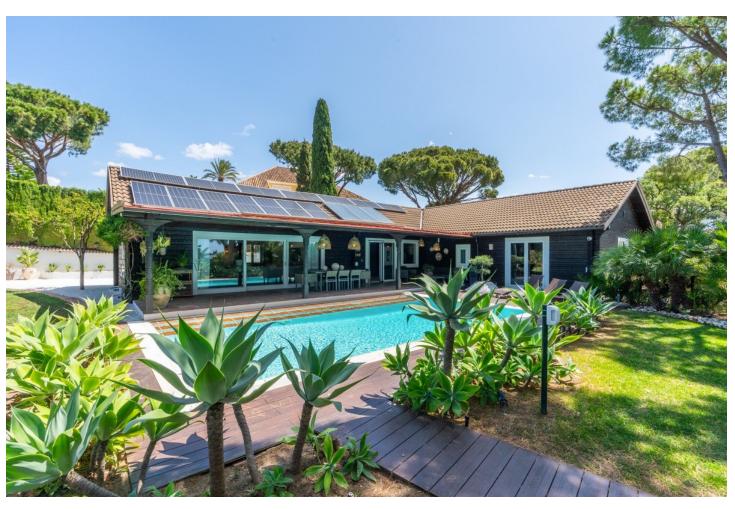

1523 m2

Villa for sale in Elviria, Marbella with 4 bedrooms, 4 bathrooms and with orientation south, with private swimming pool, private garage (2 parking spaces) and private garden. Regarding property dimensions, it has 355 m² built, 1,523 m² plot, 310 m² interior and 45 m² terrace. Has the following facilities amenities near, transport near, air conditioning, central heating, fully fitted kitchen, utility room, satellite tv, basement, solar panels, guest room, storage room, gym, alarm, security entrance, double glazing, video entrance, dining room, security service 24h, telephone, guest toilet, private terrace, kitchen equipped, living room, water tank, sea view, country view, automatic irrigation system, security shutters, dolby stereo surround system, laundry room, internet - wi-fi, covered terrace, fitted wardrobes, garden view, unfurnished, close to children playground, close to golf, glass doors, balcony, optional furniture, handicap accessible, excellent condition, ceiling heating system, saltwater swimming pool, close to shops, close to town, close to schools, surveillance cameras, office room and pets allowed.

| Setting Close To Golf Close To Shops Close To Schools | Orientation South        | <b>Condition</b> Excellent                                                                                                         | <b>Pool</b> ✓ Private            |
|-------------------------------------------------------|--------------------------|------------------------------------------------------------------------------------------------------------------------------------|----------------------------------|
| Climate Control Air Conditioning Central Heating      | Views Sea Country Garden | Features Covered Terrace Fitted Wardrobes Near Transport Private Terrace Satellite TV Gym Storage Room Utility Room Double Glazing | Furniture Not Furnished Optional |
| Kitchen Fully Fitted Partially Fitted                 | <b>Garden</b> Private    | Security Entry Phone Alarm System 24 Hour Security                                                                                 | Parking Private                  |
| <b>Utilities</b> Telephone                            |                          |                                                                                                                                    |                                  |