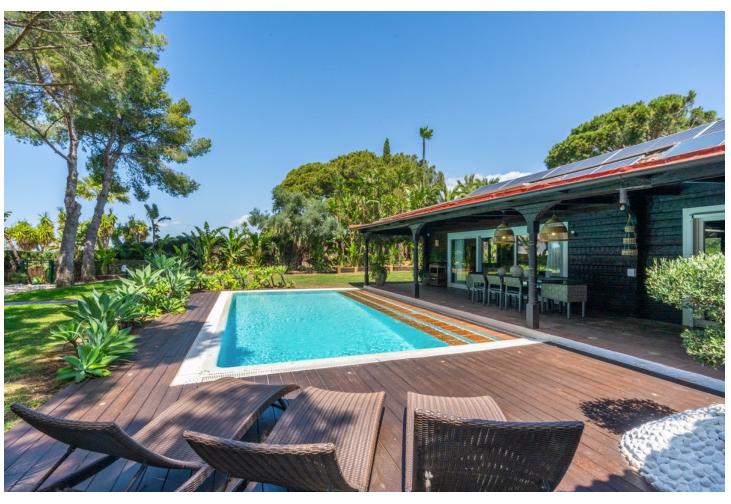

1523 m2

Villa for sale in Elviria, Marbella with 4 bedrooms, 4 bathrooms and with orientation south, with private swimming pool, private garage (2 parking spaces) and private garden. Regarding property dimensions, it has 355 m² built, 1,523 m² plot, 310 m² interior and 45 m² terrace. Has the following facilities amenities near, transport near, air conditioning, central heating, fully fitted kitchen, utility room, satellite tv, basement, solar panels, guest room, storage room, gym, alarm, security entrance, double glazing, video entrance, dining room, security service 24h, telephone, guest toilet, private terrace, kitchen equipped, living room, water tank, sea view, country view, automatic irrigation system, security shutters, dolby stereo surround system, laundry room, internet - wi-fi, covered terrace, fitted wardrobes, garden view, unfurnished, close to children playground, close to golf, glass doors, balcony, optional furniture, handicap accessible, excellent condition, ceiling heating system, saltwater swimming pool, close to shops, close to town, close to schools, surveillance cameras, office room and pets allowed.

| Setting Close To Golf Close To Shops Close To Schools | Orientation South        | <b>Condition</b> Excellent                                                                                                         | <b>Pool</b> ✓ Private            |
|-------------------------------------------------------|--------------------------|------------------------------------------------------------------------------------------------------------------------------------|----------------------------------|
| Climate Control Air Conditioning Central Heating      | Views Sea Country Garden | Features Covered Terrace Fitted Wardrobes Near Transport Private Terrace Satellite TV Gym Storage Room Utility Room Double Glazing | Furniture Not Furnished Optional |
| Kitchen Fully Fitted Partially Fitted                 | <b>Garden</b> Private    | Security Entry Phone Alarm System 24 Hour Security                                                                                 | Parking Private                  |
| <b>Utilities</b> Telephone                            |                          |                                                                                                                                    |                                  |