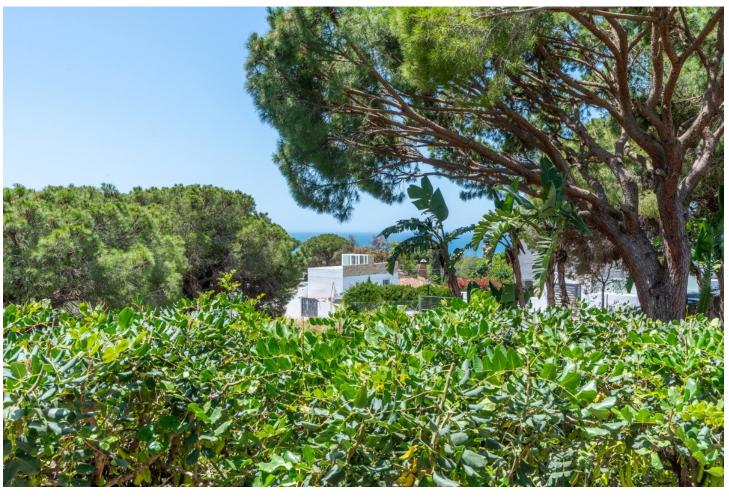

1523 m2

Villa for sale in Elviria, Marbella with 4 bedrooms, 4 bathrooms and with orientation south, with private swimming pool, private garage (2 parking spaces) and private garden. Regarding property dimensions, it has 355 m² built, 1,523 m² plot, 310 m² interior and 45 m² terrace. Has the following facilities amenities near, transport near, air conditioning, central heating, fully fitted kitchen, utility room, satellite tv, basement, solar panels, guest room, storage room, gym, alarm, security entrance, double glazing, video entrance, dining room, security service 24h, telephone, guest toilet, private terrace, kitchen equipped, living room, water tank, sea view, country view, automatic irrigation system, security shutters, dolby stereo surround system, laundry room, internet - wi-fi, covered terrace, fitted wardrobes, garden view, unfurnished, close to children playground, close to golf, glass doors, balcony, optional furniture, handicap accessible, excellent condition, ceiling heating system, saltwater swimming pool, close to shops, close to town, close to schools, surveillance cameras, office room and pets allowed.