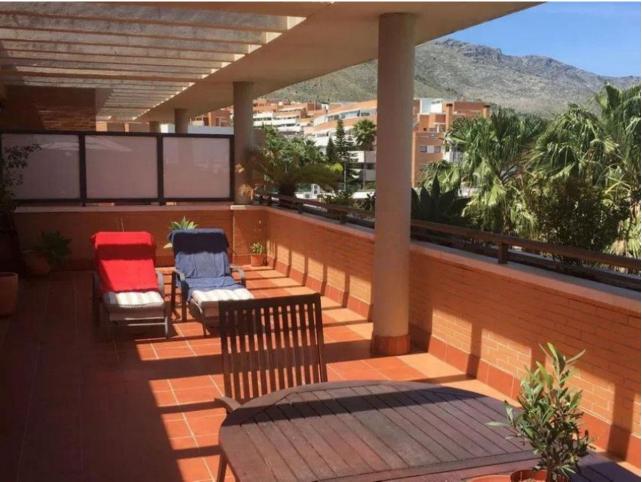

## Sales - Apartment - Torremolinos 565.000€

www.mibgroup.es +34 662 58 96 58 info@mibgroup.es

Ref.-ID: MIBGR4765831 Torremolinos Apartment

4

2

134 m<sup>2</sup>

We present a spectacular penthouse in the prestigious area of El Pinillo, Torremolinos, with a magnificent orientation and sea views. This property, of 134 m² built, is distributed in 4 bedrooms and 2 bathrooms, one of them en suite. The spacious living room and the independent kitchen offer a comfortable and functional space for daily life. The penthouse has three terraces on the same floor, one of them of 70 m², which provide ample views of the sea, the mountains and the swimming pool. All the bedrooms are exterior, bright and equipped with built-in wardrobes. The master bedroom includes a dressing area. The property is equipped with hot/cold air conditioning, guaranteeing maximum comfort all year round. The price includes a double parking space and a storage room, providing additional storage space. The urbanization is quiet and has communal areas and swimming pool, offering an ideal environment to relax and enjoy the surroundings. The location is unbeatable, with excellent communication: quick exit to the motorway, suburban train stop only 3 minutes walk away, several schools nearby and a shopping centre in the vicinity. Don't miss the opportunity to acquire this stunning penthouse and enjoy an exceptional quality of life! Contact us for more information and to arrange a viewing.