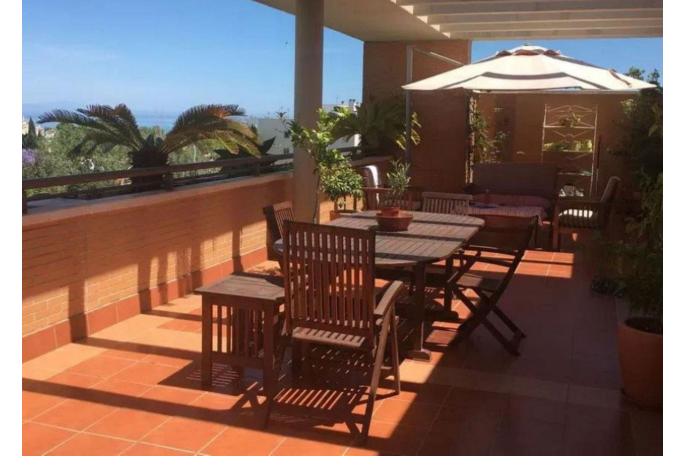

## Sales - Apartment - Torremolinos 565.000€

www.mibgroup.es +34 662 58 96 58 info@mibgroup.es

Ref.-ID: MIBGR4765831 Torremolinos Apartment

4

2

134 m<sup>2</sup>

We present a spectacular penthouse in the prestigious area of El Pinillo, Torremolinos, with a magnificent orientation and sea views. This property, of 134 m² built, is distributed in 4 bedrooms and 2 bathrooms, one of them en suite. The spacious living room and the independent kitchen offer a comfortable and functional space for daily life. The penthouse has three terraces on the same floor, one of them of 70 m², which provide ample views of the sea, the mountains and the swimming pool. All the bedrooms are exterior, bright and equipped with built-in wardrobes. The master bedroom includes a dressing area. The property is equipped with hot/cold air conditioning, guaranteeing maximum comfort all year round. The price includes a double parking space and a storage room, providing additional storage space. The urbanization is quiet and has communal areas and swimming pool, offering an ideal environment to relax and enjoy the surroundings. The location is unbeatable, with excellent communication: quick exit to the motorway, suburban train stop only 3 minutes walk away, several schools nearby and a shopping centre in the vicinity. Don't miss the opportunity to acquire this stunning penthouse and enjoy an exceptional quality of life! Contact us for more information and to arrange a viewing.