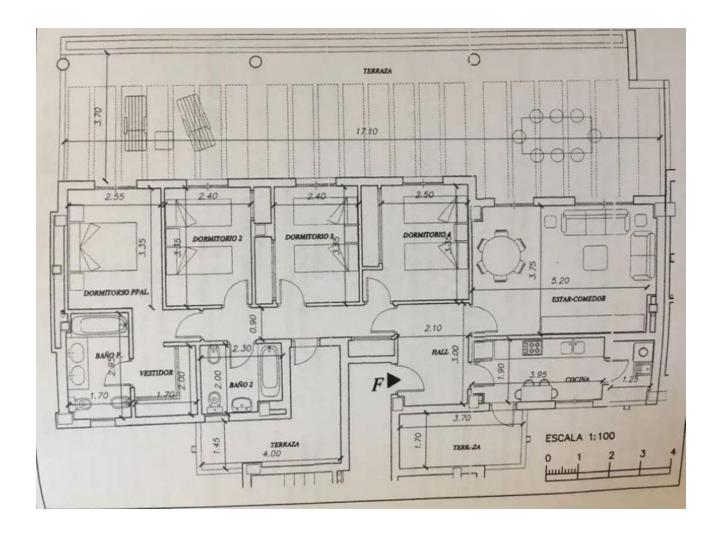

## Sales - Apartment - Torremolinos 565.000€

www.mibgroup.es +34 662 58 96 58 info@mibgroup.es

Ref.-ID: MIBGR4765831 Torremolinos Apartment

4

2

134 m<sup>2</sup>

We present a spectacular penthouse in the prestigious area of El Pinillo, Torremolinos, with a magnificent orientation and sea views. This property, of 134 m² built, is distributed in 4 bedrooms and 2 bathrooms, one of them en suite. The spacious living room and the independent kitchen offer a comfortable and functional space for daily life. The penthouse has three terraces on the same floor, one of them of 70 m², which provide ample views of the sea, the mountains and the swimming pool. All the bedrooms are exterior, bright and equipped with built-in wardrobes. The master bedroom includes a dressing area. The property is equipped with hot/cold air conditioning, guaranteeing maximum comfort all year round. The price includes a double parking space and a storage room, providing additional storage space. The urbanization is quiet and has communal areas and swimming pool, offering an ideal environment to relax and enjoy the surroundings. The location is unbeatable, with excellent communication: quick exit to the motorway, suburban train stop only 3 minutes walk away, several schools nearby and a shopping centre in the vicinity. Don't miss the opportunity to acquire this stunning penthouse and enjoy an exceptional quality of life! Contact us for more information and to arrange a viewing.