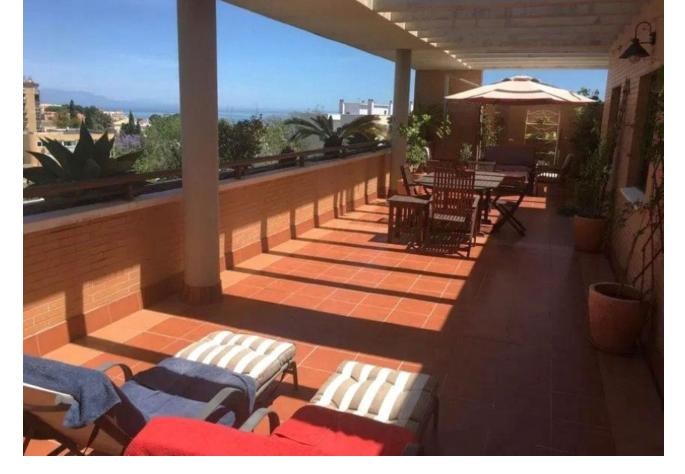

## Sales - Apartment - Torremolinos 565.000€

www.mibgroup.es +34 662 58 96 58 info@mibgroup.es

Ref.-ID: MIBGR4765831 Torremolinos Apartment

4

2

134 m<sup>2</sup>

We present a spectacular penthouse in the prestigious area of El Pinillo, Torremolinos, with a magnificent orientation and sea views. This property, of 134 m² built, is distributed in 4 bedrooms and 2 bathrooms, one of them en suite. The spacious living room and the independent kitchen offer a comfortable and functional space for daily life. The penthouse has three terraces on the same floor, one of them of 70 m², which provide ample views of the sea, the mountains and the swimming pool. All the bedrooms are exterior, bright and equipped with built-in wardrobes. The master bedroom includes a dressing area. The property is equipped with hot/cold air conditioning, guaranteeing maximum comfort all year round. The price includes a double parking space and a storage room, providing additional storage space. The urbanization is quiet and has communal areas and swimming pool, offering an ideal environment to relax and enjoy the surroundings. The location is unbeatable, with excellent communication: quick exit to the motorway, suburban train stop only 3 minutes walk away, several schools nearby and a shopping centre in the vicinity. Don't miss the opportunity to acquire this stunning penthouse and enjoy an exceptional quality of life! Contact us for more information and to arrange a viewing.