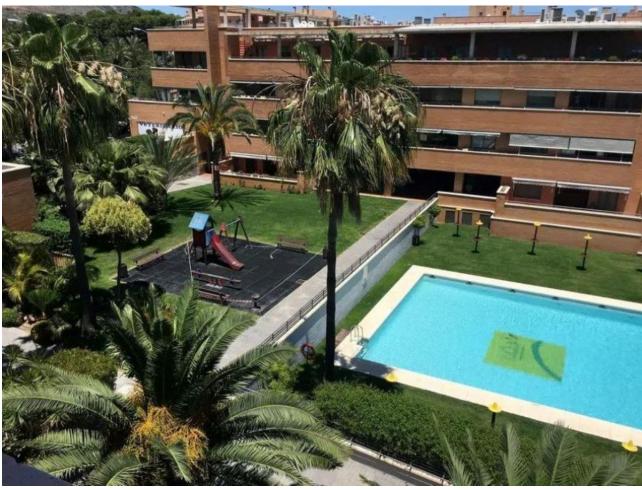

## Sales - Apartment - Torremolinos 565.000€

www.mibgroup.es +34 662 58 96 58 info@mibgroup.es

Ref.-ID: MIBGR4765831 Torremolinos Apartment

4

2

134 m<sup>2</sup>

We present a spectacular penthouse in the prestigious area of El Pinillo, Torremolinos, with a magnificent orientation and sea views. This property, of 134 m² built, is distributed in 4 bedrooms and 2 bathrooms, one of them en suite. The spacious living room and the independent kitchen offer a comfortable and functional space for daily life. The penthouse has three terraces on the same floor, one of them of 70 m², which provide ample views of the sea, the mountains and the swimming pool. All the bedrooms are exterior, bright and equipped with built-in wardrobes. The master bedroom includes a dressing area. The property is equipped with hot/cold air conditioning, guaranteeing maximum comfort all year round. The price includes a double parking space and a storage room, providing additional storage space. The urbanization is quiet and has communal areas and swimming pool, offering an ideal environment to relax and enjoy the surroundings. The location is unbeatable, with excellent communication: quick exit to the motorway, suburban train stop only 3 minutes walk away, several schools nearby and a shopping centre in the vicinity. Don't miss the opportunity to acquire this stunning penthouse and enjoy an exceptional quality of life! Contact us for more information and to arrange a viewing.