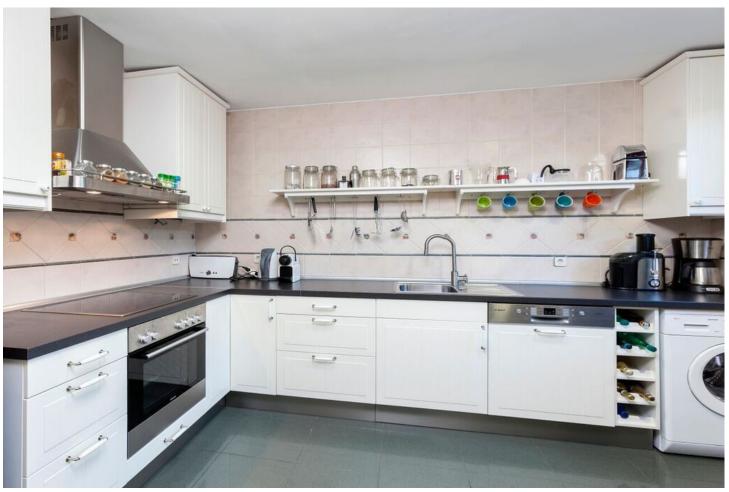

| Setting Close To Town                      | Orientation  North       | Condition Excellent                                                                                                             | Pool Communal             |
|--------------------------------------------|--------------------------|---------------------------------------------------------------------------------------------------------------------------------|---------------------------|
| Climate Control Air Conditioning Fireplace | <b>Views</b> Garden Pool | Features Covered Terrace Fitted Wardrobes Private Terrace Satellite TV Storage Room Utility Room Marble Flooring Double Glazing | Furniture Fully Furnished |
| Kitchen Fully Fitted                       | Garden<br>Communal       | <b>Security</b> Alarm System                                                                                                    | <b>Parking</b><br>Private |
| Category                                   |                          |                                                                                                                                 |                           |