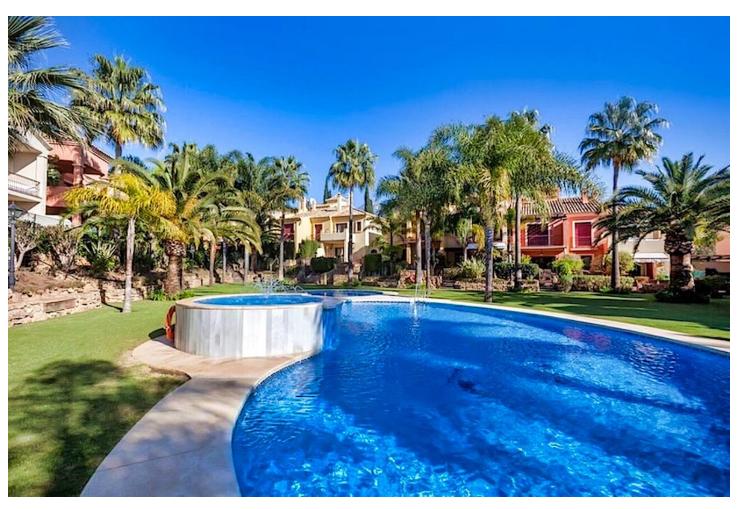

60 m2

3 bedroom holiday townhouse in Marbella. This 3 bedroom townhouse is situated on the golden mile, excellent position for those of you who want to walk down to the beach or in to town on those warm summer evenings. This is a new exclusive complex with 24 hour security, underground parking. The apartment is completely refurbished, equipped with high quality kitchen, air conditioning and a very comfortable a nice, modern furnishings. You can enjoy the view to the lovely gardens and pool area. Excellent for families.

| Setting Close To Town                      | Orientation  North       | Condition Excellent                                                                                                             | Pool Communal             |
|--------------------------------------------|--------------------------|---------------------------------------------------------------------------------------------------------------------------------|---------------------------|
| Climate Control Air Conditioning Fireplace | <b>Views</b> Garden Pool | Features Covered Terrace Fitted Wardrobes Private Terrace Satellite TV Storage Room Utility Room Marble Flooring Double Glazing | Furniture Fully Furnished |
| Kitchen Fully Fitted                       | Garden<br>Communal       | <b>Security</b> Alarm System                                                                                                    | <b>Parking</b><br>Private |
| Category                                   |                          |                                                                                                                                 |                           |