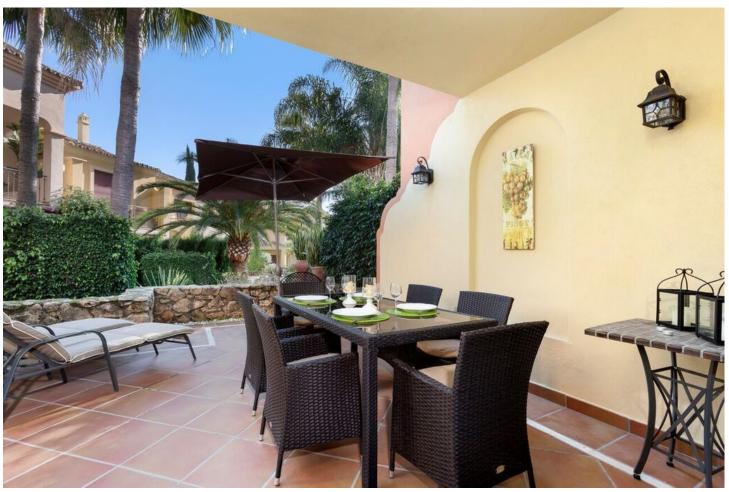

60 m2

3 bedroom holiday townhouse in Marbella. This 3 bedroom townhouse is situated on the golden mile, excellent position for those of you who want to walk down to the beach or in to town on those warm summer evenings. This is a new exclusive complex with 24 hour security, underground parking. The apartment is completely refurbished, equipped with high quality kitchen, air conditioning and a very comfortable a nice, modern furnishings. You can enjoy the view to the lovely gardens and pool area. Excellent for families.

| Setting Close To Town                      | Orientation  North       | Condition Excellent                                                                                                             | Pool Communal             |
|--------------------------------------------|--------------------------|---------------------------------------------------------------------------------------------------------------------------------|---------------------------|
| Climate Control Air Conditioning Fireplace | <b>Views</b> Garden Pool | Features Covered Terrace Fitted Wardrobes Private Terrace Satellite TV Storage Room Utility Room Marble Flooring Double Glazing | Furniture Fully Furnished |
| Kitchen Fully Fitted                       | Garden<br>Communal       | <b>Security</b> Alarm System                                                                                                    | <b>Parking</b><br>Private |
| Category                                   |                          |                                                                                                                                 |                           |