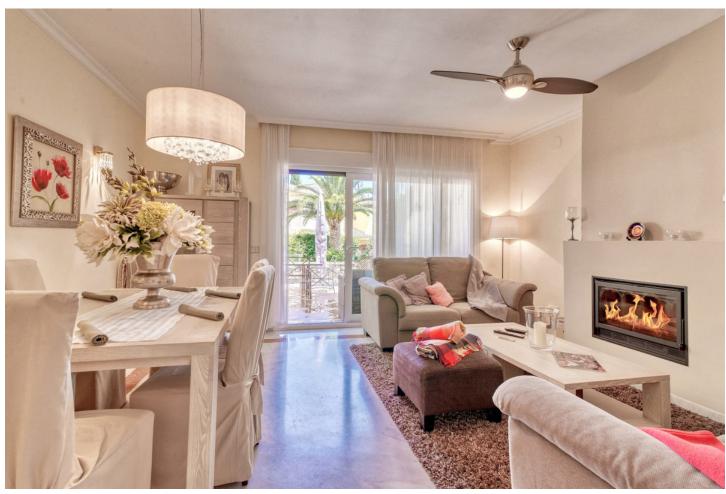

60 m2

3 bedroom holiday townhouse in Marbella. This 3 bedroom townhouse is situated on the golden mile, excellent position for those of you who want to walk down to the beach or in to town on those warm summer evenings. This is a new exclusive complex with 24 hour security, underground parking. The apartment is completely refurbished, equipped with high quality kitchen, air conditioning and a very comfortable a nice, modern furnishings. You can enjoy the view to the lovely gardens and pool area. Excellent for families.

| Setting Close To Town                      | Orientation  North       | Condition Excellent                                                                                                             | Pool Communal             |
|--------------------------------------------|--------------------------|---------------------------------------------------------------------------------------------------------------------------------|---------------------------|
| Climate Control Air Conditioning Fireplace | <b>Views</b> Garden Pool | Features Covered Terrace Fitted Wardrobes Private Terrace Satellite TV Storage Room Utility Room Marble Flooring Double Glazing | Furniture Fully Furnished |
| Kitchen Fully Fitted                       | Garden<br>Communal       | <b>Security</b> Alarm System                                                                                                    | <b>Parking</b><br>Private |
| Category                                   |                          |                                                                                                                                 |                           |