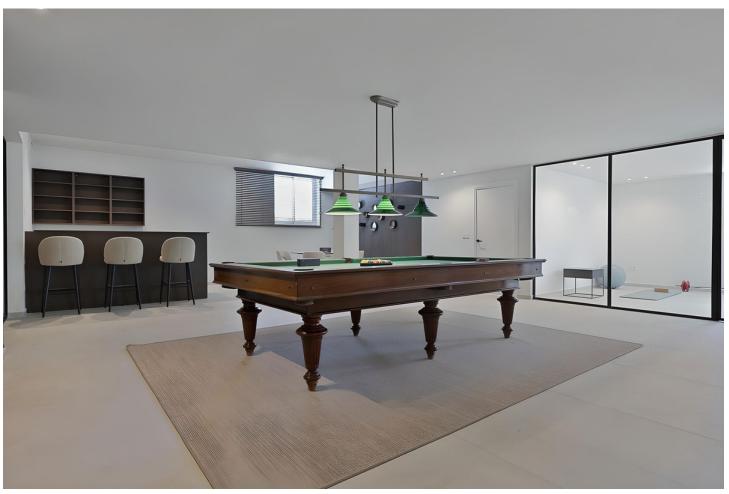

## Sales - House - Atalaya 3.195.000€

www.mibgroup.es +34 662 58 96 58 info@mibgroup.es

5

6

470 m2

990 m2

Exclusive frontline golf villa with magnificent panoramic views towards the esteemed Atalaya golf course and the sea. This elegant property is completely refurbished to the highest standards and has a contemporary design with clean lines bringing serenity and calm. When entering the villa you will immediately notice the high glass & steel windows, creating space, bringing in the light and the view to the living room and garden. The fully equipped modern kitchen is connected to the lovely dining area with magnificent garden views. For outdoor living, you can enjoy the various spacious terraces by the private swimming pool (10m x 5m) and the fully equipped outdoor kitchen with a gas barbecue. You will also notice the finest selection of garden furniture with a designer sunshade with a lighting, heating and cooling/misting system, ideal when entertaining guests. In total there are five bedrooms and five bathrooms of which there are two ensuite bedrooms on the ground-floor. On the first level you will find two en-suite bedrooms, one of which is the master bedroom with a luxurious bathroom, a dressing area and a lovely private terrace with panoramic sea views. The basement is spacious with plenty of natural light, to bring you and your guests more luxury and privacy. There is another living room with a private ensuite bedroom, a cosy TV corner, a bar, a wine cellar, a pool table and a gymnasium. The villa is beautifully furnished throughout, and equipped with all amenities. The gated property also has a private garage space and parking for guests. This is an exceptionally beautiful home only at a 10 minutes drive from Puerto Banús & 20 minutes from Marbella town.