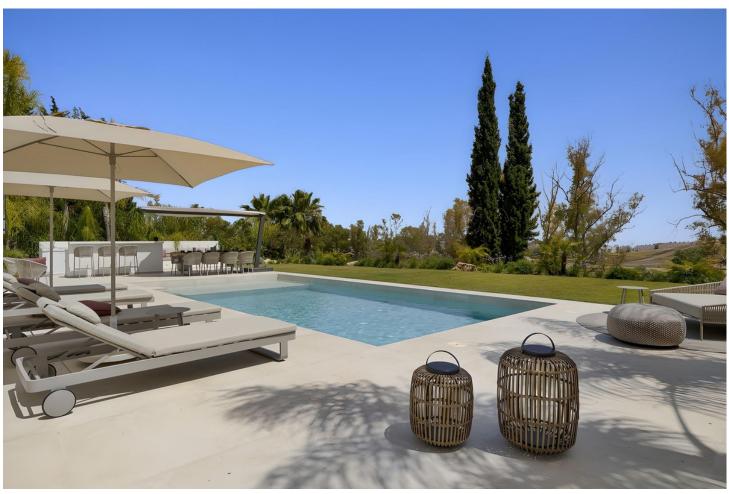

## Sales - House - Atalaya 3.195.000€

www.mibgroup.es +34 662 58 96 58 info@mibgroup.es

5

6

470 m2

990 m2

Exclusive frontline golf villa with magnificent panoramic views towards the esteemed Atalaya golf course and the sea. This elegant property is completely refurbished to the highest standards and has a contemporary design with clean lines bringing serenity and calm. When entering the villa you will immediately notice the high glass & steel windows, creating space, bringing in the light and the view to the living room and garden. The fully equipped modern kitchen is connected to the lovely dining area with magnificent garden views. For outdoor living, you can enjoy the various spacious terraces by the private swimming pool (10m x 5m) and the fully equipped outdoor kitchen with a gas barbecue. You will also notice the finest selection of garden furniture with a designer sunshade with a lighting, heating and cooling/misting system, ideal when entertaining guests. In total there are five bedrooms and five bathrooms of which there are two ensuite bedrooms on the ground-floor. On the first level you will find two en-suite bedrooms, one of which is the master bedroom with a luxurious bathroom, a dressing area and a lovely private terrace with panoramic sea views. The basement is spacious with plenty of natural light, to bring you and your guests more luxury and privacy. There is another living room with a private ensuite bedroom, a cosy TV corner, a bar, a wine cellar, a pool table and a gymnasium. The villa is beautifully furnished throughout, and equipped with all amenities. The gated property also has a private garage space and parking for guests. This is an exceptionally beautiful home only at a 10 minutes drive from Puerto Banús & 20 minutes from Marbella town.