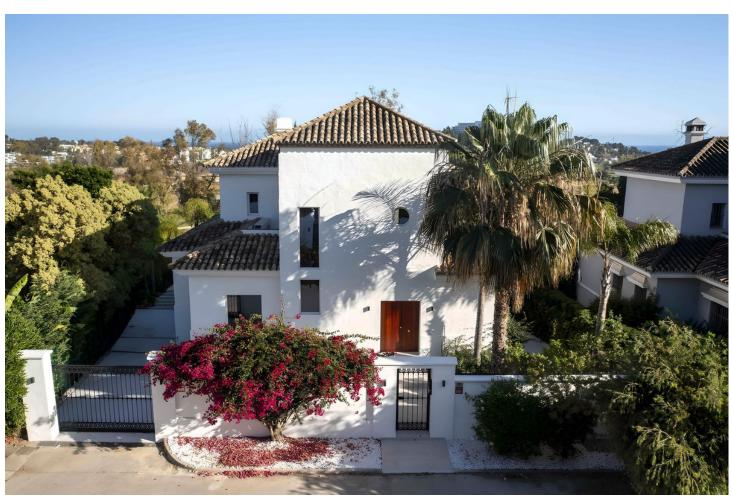

## Sales - House - Atalaya 3.195.000€

www.mibgroup.es +34 662 58 96 58 info@mibgroup.es

5

6

470 m2

990 m2

Exclusive frontline golf villa with magnificent panoramic views towards the esteemed Atalaya golf course and the sea. This elegant property is completely refurbished to the highest standards and has a contemporary design with clean lines bringing serenity and calm. When entering the villa you will immediately notice the high glass & steel windows, creating space, bringing in the light and the view to the living room and garden. The fully equipped modern kitchen is connected to the lovely dining area with magnificent garden views. For outdoor living, you can enjoy the various spacious terraces by the private swimming pool (10m x 5m) and the fully equipped outdoor kitchen with a gas barbecue. You will also notice the finest selection of garden furniture with a designer sunshade with a lighting, heating and cooling/misting system, ideal when entertaining guests. In total there are five bedrooms and five bathrooms of which there are two ensuite bedrooms on the ground-floor. On the first level you will find two en-suite bedrooms, one of which is the master bedroom with a luxurious bathroom, a dressing area and a lovely private terrace with panoramic sea views. The basement is spacious with plenty of natural light, to bring you and your guests more luxury and privacy. There is another living room with a private ensuite bedroom, a cosy TV corner, a bar, a wine cellar, a pool table and a gymnasium. The villa is beautifully furnished throughout, and equipped with all amenities. The gated property also has a private garage space and parking for guests. This is an exceptionally beautiful home only at a 10 minutes drive from Puerto Banús & 20 minutes from Marbella town.