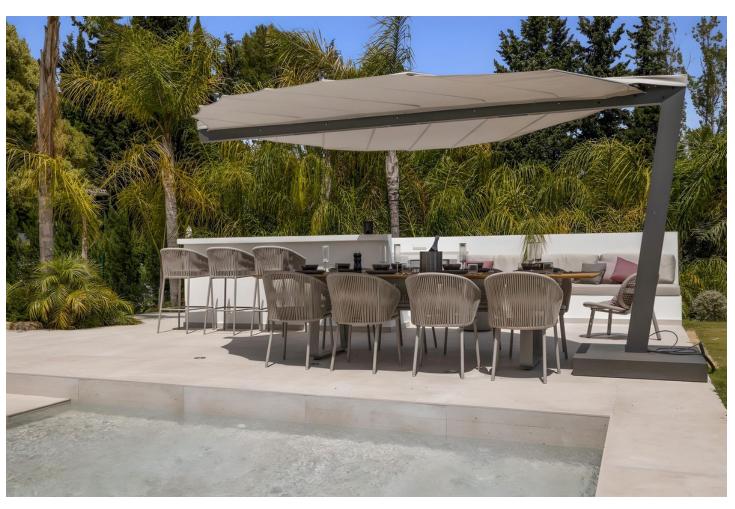

## Sales - House - Atalaya 3.195.000€

www.mibgroup.es +34 662 58 96 58 info@mibgroup.es

5

6

470 m2

990 m2

Exclusive frontline golf villa with magnificent panoramic views towards the esteemed Atalaya golf course and the sea. This elegant property is completely refurbished to the highest standards and has a contemporary design with clean lines bringing serenity and calm. When entering the villa you will immediately notice the high glass & steel windows, creating space, bringing in the light and the view to the living room and garden. The fully equipped modern kitchen is connected to the lovely dining area with magnificent garden views. For outdoor living, you can enjoy the various spacious terraces by the private swimming pool (10m x 5m) and the fully equipped outdoor kitchen with a gas barbecue. You will also notice the finest selection of garden furniture with a designer sunshade with a lighting, heating and cooling/misting system, ideal when entertaining guests. In total there are five bedrooms and five bathrooms of which there are two ensuite bedrooms on the ground-floor. On the first level you will find two en-suite bedrooms, one of which is the master bedroom with a luxurious bathroom, a dressing area and a lovely private terrace with panoramic sea views. The basement is spacious with plenty of natural light, to bring you and your guests more luxury and privacy. There is another living room with a private ensuite bedroom, a cosy TV corner, a bar, a wine cellar, a pool table and a gymnasium. The villa is beautifully furnished throughout, and equipped with all amenities. The gated property also has a private garage space and parking for guests. This is an exceptionally beautiful home only at a 10 minutes drive from Puerto Banús & 20 minutes from Marbella town.