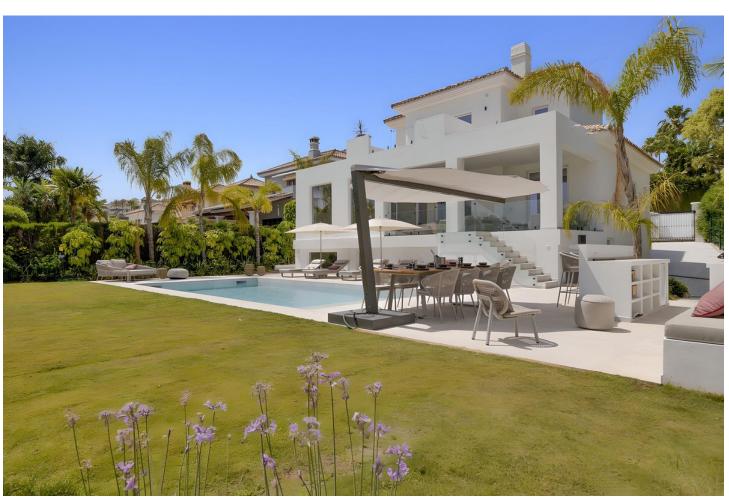

## Sales - House - Atalaya 3.195.000€

www.mibgroup.es +34 662 58 96 58 info@mibgroup.es

5

6

470 m2

990 m2

Exclusive frontline golf villa with magnificent panoramic views towards the esteemed Atalaya golf course and the sea. This elegant property is completely refurbished to the highest standards and has a contemporary design with clean lines bringing serenity and calm. When entering the villa you will immediately notice the high glass & steel windows, creating space, bringing in the light and the view to the living room and garden. The fully equipped modern kitchen is connected to the lovely dining area with magnificent garden views. For outdoor living, you can enjoy the various spacious terraces by the private swimming pool (10m x 5m) and the fully equipped outdoor kitchen with a gas barbecue. You will also notice the finest selection of garden furniture with a designer sunshade with a lighting, heating and cooling/misting system, ideal when entertaining guests. In total there are five bedrooms and five bathrooms of which there are two ensuite bedrooms on the ground-floor. On the first level you will find two en-suite bedrooms, one of which is the master bedroom with a luxurious bathroom, a dressing area and a lovely private terrace with panoramic sea views. The basement is spacious with plenty of natural light, to bring you and your guests more luxury and privacy. There is another living room with a private ensuite bedroom, a cosy TV corner, a bar, a wine cellar, a pool table and a gymnasium. The villa is beautifully furnished throughout, and equipped with all amenities. The gated property also has a private garage space and parking for guests. This is an exceptionally beautiful home only at a 10 minutes drive from Puerto Banús & 20 minutes from Marbella town.