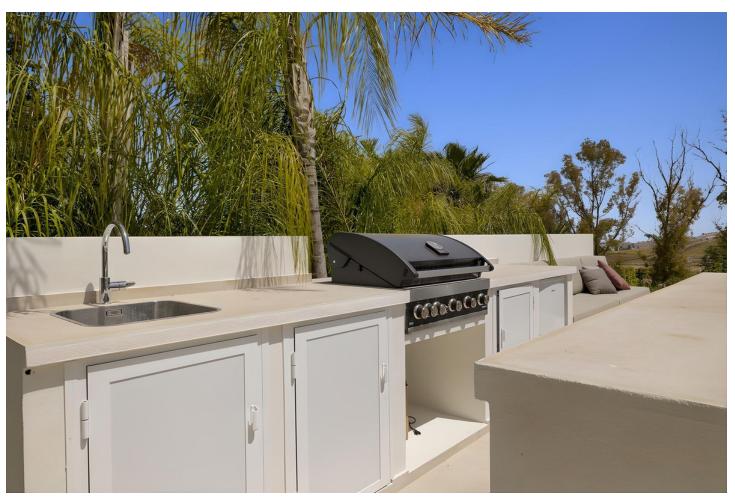

## Sales - House - Atalaya 3.195.000€

www.mibgroup.es +34 662 58 96 58 info@mibgroup.es

5

6

470 m2

990 m2

Exclusive frontline golf villa with magnificent panoramic views towards the esteemed Atalaya golf course and the sea. This elegant property is completely refurbished to the highest standards and has a contemporary design with clean lines bringing serenity and calm. When entering the villa you will immediately notice the high glass & steel windows, creating space, bringing in the light and the view to the living room and garden. The fully equipped modern kitchen is connected to the lovely dining area with magnificent garden views. For outdoor living, you can enjoy the various spacious terraces by the private swimming pool (10m x 5m) and the fully equipped outdoor kitchen with a gas barbecue. You will also notice the finest selection of garden furniture with a designer sunshade with a lighting, heating and cooling/misting system, ideal when entertaining guests. In total there are five bedrooms and five bathrooms of which there are two ensuite bedrooms on the ground-floor. On the first level you will find two en-suite bedrooms, one of which is the master bedroom with a luxurious bathroom, a dressing area and a lovely private terrace with panoramic sea views. The basement is spacious with plenty of natural light, to bring you and your guests more luxury and privacy. There is another living room with a private ensuite bedroom, a cosy TV corner, a bar, a wine cellar, a pool table and a gymnasium. The villa is beautifully furnished throughout, and equipped with all amenities. The gated property also has a private garage space and parking for guests. This is an exceptionally beautiful home only at a 10 minutes drive from Puerto Banús & 20 minutes from Marbella town.