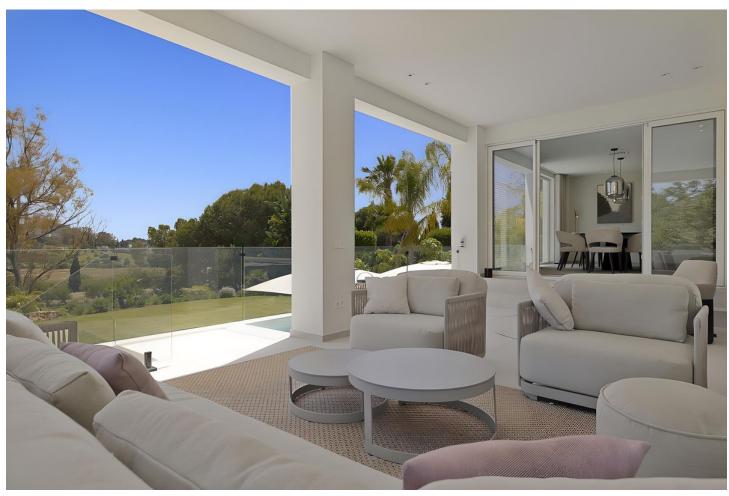

## Sales - House - Atalaya 3.195.000€

www.mibgroup.es +34 662 58 96 58 info@mibgroup.es

5

6

470 m2

990 m2

Exclusive frontline golf villa with magnificent panoramic views towards the esteemed Atalaya golf course and the sea. This elegant property is completely refurbished to the highest standards and has a contemporary design with clean lines bringing serenity and calm. When entering the villa you will immediately notice the high glass & steel windows, creating space, bringing in the light and the view to the living room and garden. The fully equipped modern kitchen is connected to the lovely dining area with magnificent garden views. For outdoor living, you can enjoy the various spacious terraces by the private swimming pool (10m x 5m) and the fully equipped outdoor kitchen with a gas barbecue. You will also notice the finest selection of garden furniture with a designer sunshade with a lighting, heating and cooling/misting system, ideal when entertaining guests. In total there are five bedrooms and five bathrooms of which there are two ensuite bedrooms on the ground-floor. On the first level you will find two en-suite bedrooms, one of which is the master bedroom with a luxurious bathroom, a dressing area and a lovely private terrace with panoramic sea views. The basement is spacious with plenty of natural light, to bring you and your guests more luxury and privacy. There is another living room with a private ensuite bedroom, a cosy TV corner, a bar, a wine cellar, a pool table and a gymnasium. The villa is beautifully furnished throughout, and equipped with all amenities. The gated property also has a private garage space and parking for guests. This is an exceptionally beautiful home only at a 10 minutes drive from Puerto Banús & 20 minutes from Marbella town.