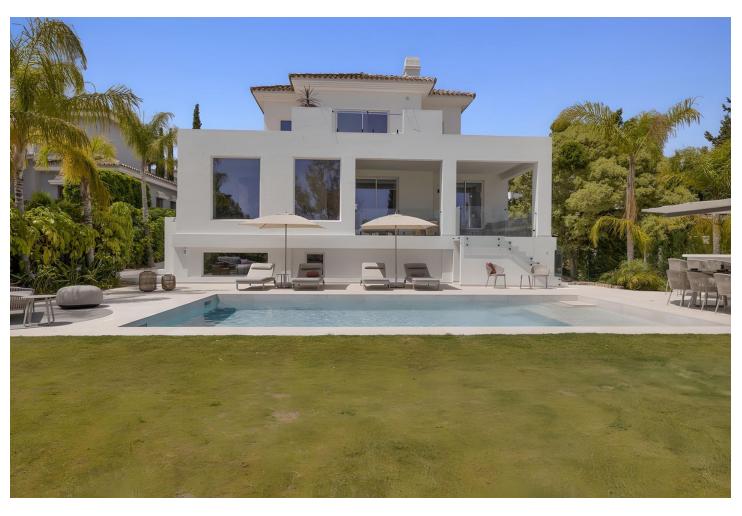

## Sales - House - Atalaya 3.195.000€

www.mibgroup.es +34 662 58 96 58 info@mibgroup.es

5

6

470 m2

990 m2

Exclusive frontline golf villa with magnificent panoramic views towards the esteemed Atalaya golf course and the sea. This elegant property is completely refurbished to the highest standards and has a contemporary design with clean lines bringing serenity and calm. When entering the villa you will immediately notice the high glass & steel windows, creating space, bringing in the light and the view to the living room and garden. The fully equipped modern kitchen is connected to the lovely dining area with magnificent garden views. For outdoor living, you can enjoy the various spacious terraces by the private swimming pool (10m x 5m) and the fully equipped outdoor kitchen with a gas barbecue. You will also notice the finest selection of garden furniture with a designer sunshade with a lighting, heating and cooling/misting system, ideal when entertaining guests. In total there are five bedrooms and five bathrooms of which there are two ensuite bedrooms on the ground-floor. On the first level you will find two en-suite bedrooms, one of which is the master bedroom with a luxurious bathroom, a dressing area and a lovely private terrace with panoramic sea views. The basement is spacious with plenty of natural light, to bring you and your guests more luxury and privacy. There is another living room with a private ensuite bedroom, a cosy TV corner, a bar, a wine cellar, a pool table and a gymnasium. The villa is beautifully furnished throughout, and equipped with all amenities. The gated property also has a private garage space and parking for guests. This is an exceptionally beautiful home only at a 10 minutes drive from Puerto Banús & 20 minutes from Marbella town.