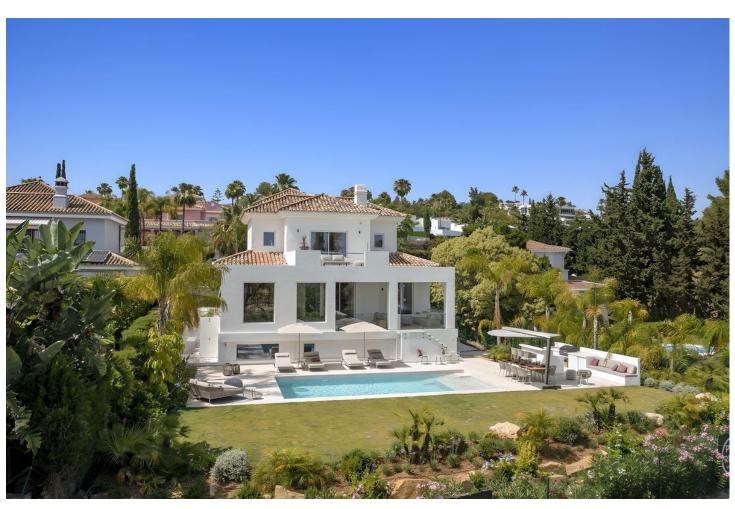

## Sales - House - Atalaya 3.195.000€

www.mibgroup.es +34 662 58 96 58 info@mibgroup.es

5

6

470 m2

990 m2

Exclusive frontline golf villa with magnificent panoramic views towards the esteemed Atalaya golf course and the sea. This elegant property is completely refurbished to the highest standards and has a contemporary design with clean lines bringing serenity and calm. When entering the villa you will immediately notice the high glass & steel windows, creating space, bringing in the light and the view to the living room and garden. The fully equipped modern kitchen is connected to the lovely dining area with magnificent garden views. For outdoor living, you can enjoy the various spacious terraces by the private swimming pool (10m x 5m) and the fully equipped outdoor kitchen with a gas barbecue. You will also notice the finest selection of garden furniture with a designer sunshade with a lighting, heating and cooling/misting system, ideal when entertaining guests. In total there are five bedrooms and five bathrooms of which there are two ensuite bedrooms on the ground-floor. On the first level you will find two en-suite bedrooms, one of which is the master bedroom with a luxurious bathroom, a dressing area and a lovely private terrace with panoramic sea views. The basement is spacious with plenty of natural light, to bring you and your guests more luxury and privacy. There is another living room with a private ensuite bedroom, a cosy TV corner, a bar, a wine cellar, a pool table and a gymnasium. The villa is beautifully furnished throughout, and equipped with all amenities. The gated property also has a private garage space and parking for guests. This is an exceptionally beautiful home only at a 10 minutes drive from Puerto Banús & 20 minutes from Marbella town.