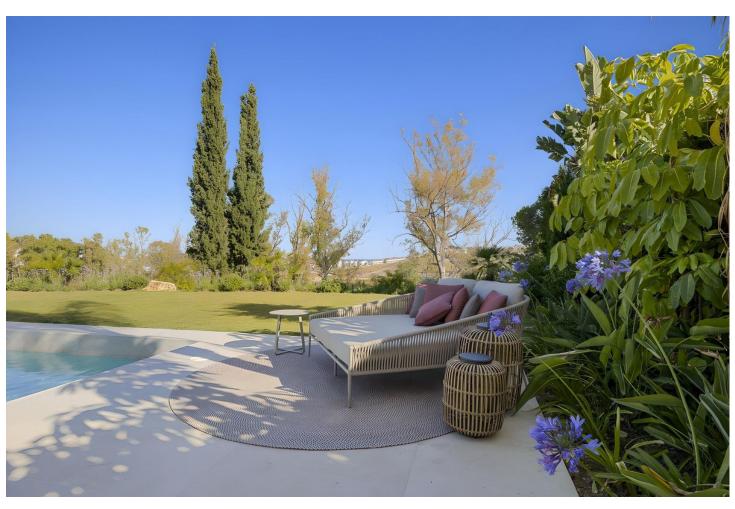

## Sales - House - Atalaya 3.195.000€

www.mibgroup.es +34 662 58 96 58 info@mibgroup.es

5

6

470 m2

990 m2

Exclusive frontline golf villa with magnificent panoramic views towards the esteemed Atalaya golf course and the sea. This elegant property is completely refurbished to the highest standards and has a contemporary design with clean lines bringing serenity and calm. When entering the villa you will immediately notice the high glass & steel windows, creating space, bringing in the light and the view to the living room and garden. The fully equipped modern kitchen is connected to the lovely dining area with magnificent garden views. For outdoor living, you can enjoy the various spacious terraces by the private swimming pool (10m x 5m) and the fully equipped outdoor kitchen with a gas barbecue. You will also notice the finest selection of garden furniture with a designer sunshade with a lighting, heating and cooling/misting system, ideal when entertaining guests. In total there are five bedrooms and five bathrooms of which there are two ensuite bedrooms on the ground-floor. On the first level you will find two en-suite bedrooms, one of which is the master bedroom with a luxurious bathroom, a dressing area and a lovely private terrace with panoramic sea views. The basement is spacious with plenty of natural light, to bring you and your guests more luxury and privacy. There is another living room with a private ensuite bedroom, a cosy TV corner, a bar, a wine cellar, a pool table and a gymnasium. The villa is beautifully furnished throughout, and equipped with all amenities. The gated property also has a private garage space and parking for guests. This is an exceptionally beautiful home only at a 10 minutes drive from Puerto Banús & 20 minutes from Marbella town.