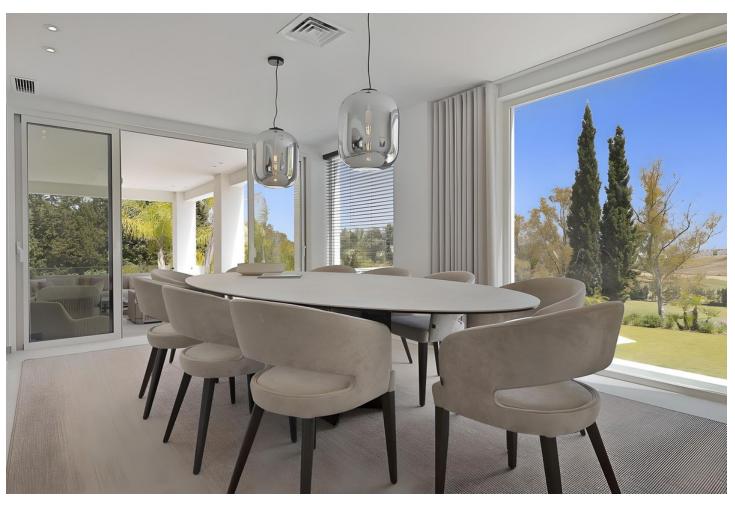

## Sales - House - Atalaya 3.195.000€

www.mibgroup.es +34 662 58 96 58 info@mibgroup.es

5

6

470 m2

990 m2

Exclusive frontline golf villa with magnificent panoramic views towards the esteemed Atalaya golf course and the sea. This elegant property is completely refurbished to the highest standards and has a contemporary design with clean lines bringing serenity and calm. When entering the villa you will immediately notice the high glass & steel windows, creating space, bringing in the light and the view to the living room and garden. The fully equipped modern kitchen is connected to the lovely dining area with magnificent garden views. For outdoor living, you can enjoy the various spacious terraces by the private swimming pool (10m x 5m) and the fully equipped outdoor kitchen with a gas barbecue. You will also notice the finest selection of garden furniture with a designer sunshade with a lighting, heating and cooling/misting system, ideal when entertaining guests. In total there are five bedrooms and five bathrooms of which there are two ensuite bedrooms on the ground-floor. On the first level you will find two en-suite bedrooms, one of which is the master bedroom with a luxurious bathroom, a dressing area and a lovely private terrace with panoramic sea views. The basement is spacious with plenty of natural light, to bring you and your guests more luxury and privacy. There is another living room with a private ensuite bedroom, a cosy TV corner, a bar, a wine cellar, a pool table and a gymnasium. The villa is beautifully furnished throughout, and equipped with all amenities. The gated property also has a private garage space and parking for guests. This is an exceptionally beautiful home only at a 10 minutes drive from Puerto Banús & 20 minutes from Marbella town.