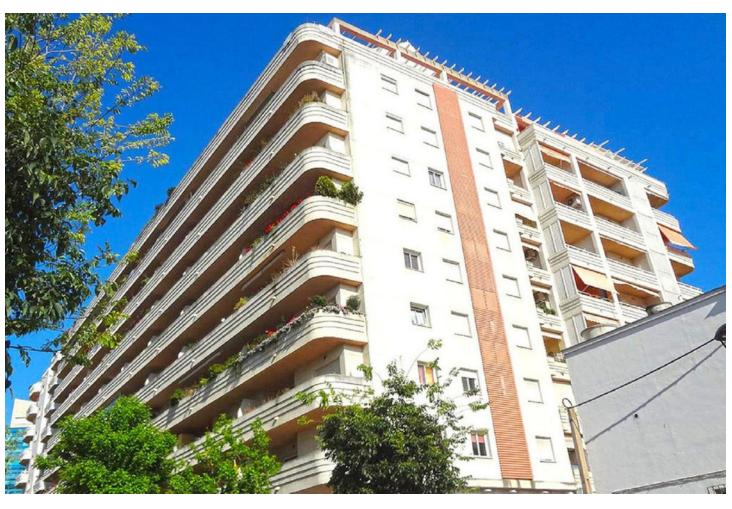

Beautiful apartment in the Marbella downtown with an unbeatable location, a minute walking distance from the marina beach, promenade and old town, in a quiet area and with all kinds of amenities at your doorstep. Facing West. It has a total constructed area including garage and common area of 107 m2. You will not need to use a car, it is located in one of the most beautiful areas of the city, next to glamorous cafes, restaurants, shops, squares, where you can enjoy the authentic charm that this city offers. The apartment consists of 2 bedrooms, 2 bathrooms, large living room, equipped kitchen and covered terrace. Marble floors, pre-installation of air conditioning, double glazing, video intercom. In addition, it has a garage space included in the price.