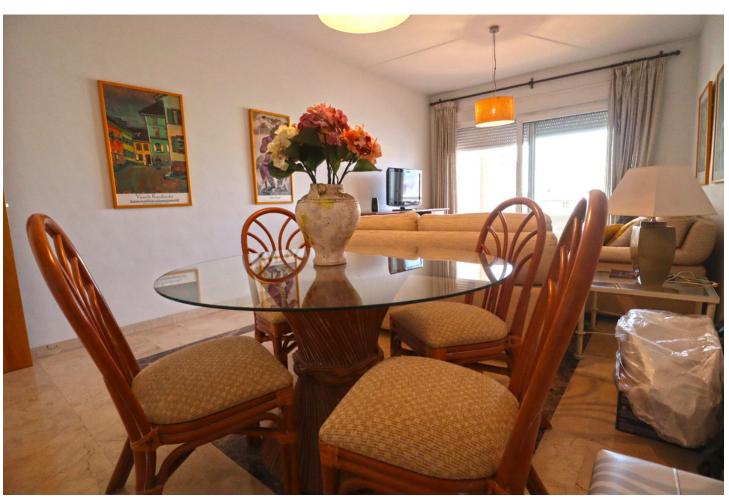

Beautiful apartment in the Marbella downtown with an unbeatable location, a minute walking distance from the marina beach, promenade and old town, in a quiet area and with all kinds of amenities at your doorstep. Facing West. It has a total constructed area including garage and common area of 107 m2. You will not need to use a car, it is located in one of the most beautiful areas of the city, next to glamorous cafes, restaurants, shops, squares, where you can enjoy the authentic charm that this city offers. The apartment consists of 2 bedrooms, 2 bathrooms, large living room, equipped kitchen and covered terrace. Marble floors, pre-installation of air conditioning, double glazing, video intercom. In addition, it has a garage space included in the price.