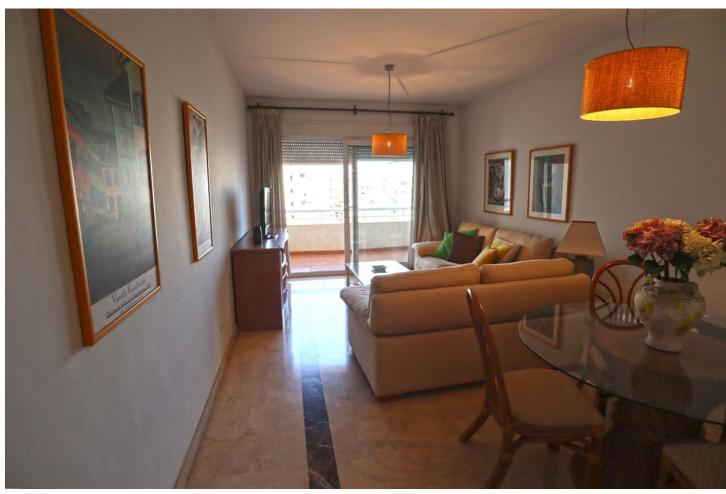

Beautiful apartment in the Marbella downtown with an unbeatable location, a minute walking distance from the marina beach, promenade and old town, in a quiet area and with all kinds of amenities at your doorstep. Facing West. It has a total constructed area including garage and common area of 107 m2. You will not need to use a car, it is located in one of the most beautiful areas of the city, next to glamorous cafes, restaurants, shops, squares, where you can enjoy the authentic charm that this city offers. The apartment consists of 2 bedrooms, 2 bathrooms, large living room, equipped kitchen and covered terrace. Marble floors, pre-installation of air conditioning, double glazing, video intercom. In addition, it has a garage space included in the price.