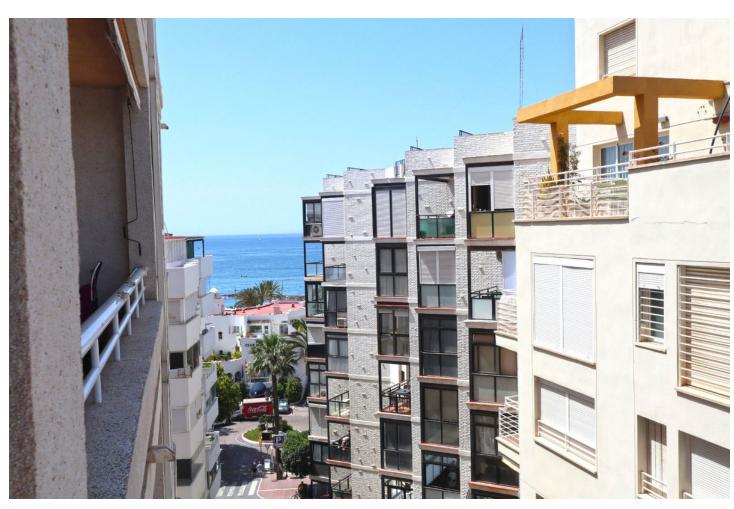

Beautiful apartment in the Marbella downtown with an unbeatable location, a minute walking distance from the marina beach, promenade and old town, in a quiet area and with all kinds of amenities at your doorstep. Facing West. It has a total constructed area including garage and common area of 107 m2. You will not need to use a car, it is located in one of the most beautiful areas of the city, next to glamorous cafes, restaurants, shops, squares, where you can enjoy the authentic charm that this city offers. The apartment consists of 2 bedrooms, 2 bathrooms, large living room, equipped kitchen and covered terrace. Marble floors, pre-installation of air conditioning, double glazing, video intercom. In addition, it has a garage space included in the price.