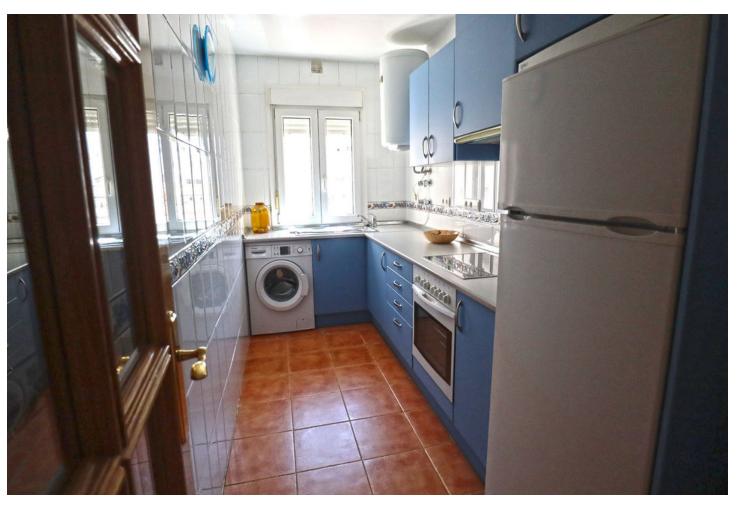

Beautiful apartment in the Marbella downtown with an unbeatable location, a minute walking distance from the marina beach, promenade and old town, in a quiet area and with all kinds of amenities at your doorstep. Facing West. It has a total constructed area including garage and common area of 107 m2. You will not need to use a car, it is located in one of the most beautiful areas of the city, next to glamorous cafes, restaurants, shops, squares, where you can enjoy the authentic charm that this city offers. The apartment consists of 2 bedrooms, 2 bathrooms, large living room, equipped kitchen and covered terrace. Marble floors, pre-installation of air conditioning, double glazing, video intercom. In addition, it has a garage space included in the price.