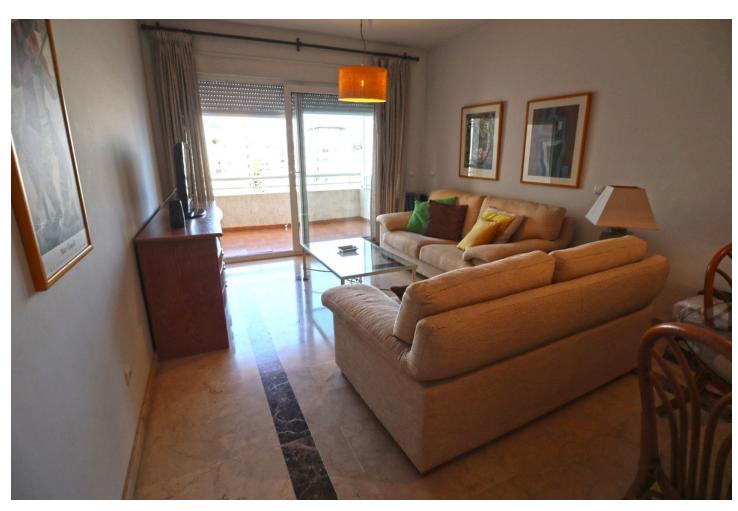

Beautiful apartment in the Marbella downtown with an unbeatable location, a minute walking distance from the marina beach, promenade and old town, in a quiet area and with all kinds of amenities at your doorstep. Facing West. It has a total constructed area including garage and common area of 107 m2. You will not need to use a car, it is located in one of the most beautiful areas of the city, next to glamorous cafes, restaurants, shops, squares, where you can enjoy the authentic charm that this city offers. The apartment consists of 2 bedrooms, 2 bathrooms, large living room, equipped kitchen and covered terrace. Marble floors, pre-installation of air conditioning, double glazing, video intercom. In addition, it has a garage space included in the price.