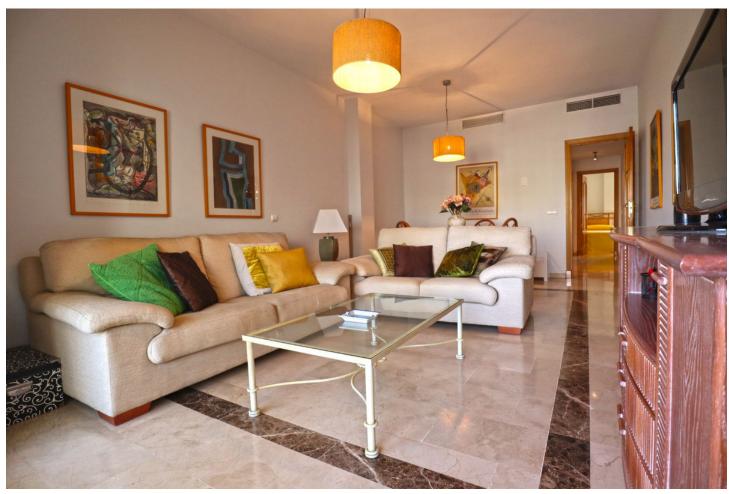

Beautiful apartment in the Marbella downtown with an unbeatable location, a minute walking distance from the marina beach, promenade and old town, in a quiet area and with all kinds of amenities at your doorstep. Facing West. It has a total constructed area including garage and common area of 107 m2. You will not need to use a car, it is located in one of the most beautiful areas of the city, next to glamorous cafes, restaurants, shops, squares, where you can enjoy the authentic charm that this city offers. The apartment consists of 2 bedrooms, 2 bathrooms, large living room, equipped kitchen and covered terrace. Marble floors, pre-installation of air conditioning, double glazing, video intercom. In addition, it has a garage space included in the price.