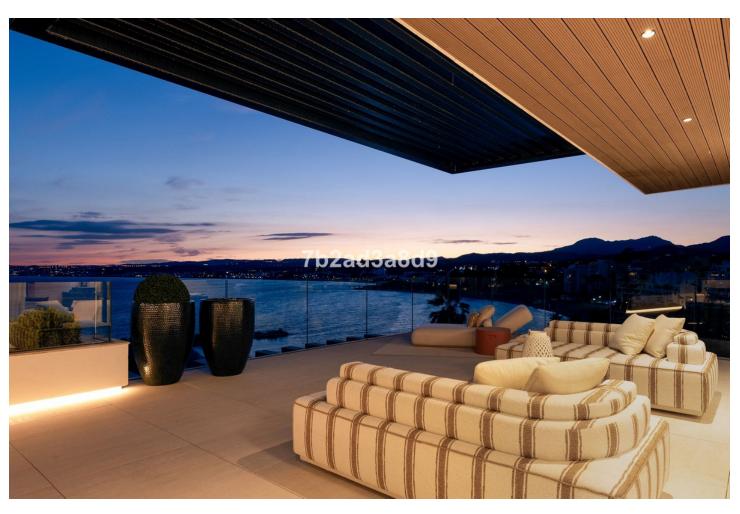

## Sales - Apartment - Estepona 2.410.000€

www.mibgroup.es +34 662 58 96 58 info@mibgroup.es

Ref.-ID: MIBGR4767100 Estepona Apartment

3

3

161 m2

Exclusive seafront apartment located by the popular beach of Playa del Cristo, a beautiful bay in Estepona on the Costa del Sol. These stunning home have the size, luxury and finishings of a villa and the most incredible panoramic views of the Mediterranean Sea. Luxurious property for sale in this exclusive seafront resort offers a contemporary design, ample interior spaces with views out into the Mediterranean through enormous windows, and extensive terraces with private pools. The use of high-quality materials and cutting-edge technology make this development a real gem. All the homes come with at least two large garage spaces and one storeroom. This promotion has beautiful communal areas and lush gardens, including infinity outdoor and indoor pools, a full spa, sauna and fully equipped gym to enjoy all year round. There is direct access to the beach, one of the key benefits of living in a beachfront development on the Costa del Sol. The resort is located in one of the most beautiful beaches of Estepona. Just a few minutes' walk from the marina, the town centre, with excellent connections to Marbella, Puerto Banus, La Duquesa, Sotogrande and the airports of Malaga and Gibraltar. Estepona, the town of thousand flowers, combines a rich cultural legacy and the traditional air of an old fishing village with a cosmopolitan feel. There is no shortage of golf courses nearby with 10 in the area. On top of this, Estepona has more than 20 km of beaches with plenty of bars, restaurants, and water sports.

| Setting  Beachfront  Beachside  Close To Port  Close To Shops  Close To Sea  Close To Town  Close To Schools  Close To Marina  Front Line Beach Complex | Orientation South West            | Condition  Excellent  New Construction                                                                         | Pool Communal Indoor                                  |
|---------------------------------------------------------------------------------------------------------------------------------------------------------|-----------------------------------|----------------------------------------------------------------------------------------------------------------|-------------------------------------------------------|
| Climate Control  Air Conditioning  Hot A/C  Cold A/C  U/F Heating                                                                                       | Views Sea Panoramic Pool          | Features Covered Terrace Near Transport Private Terrace Gym Sauna Storage Room Ensuite Bathroom Double Glazing | Kitchen Fully Fitted Kitchen-Lounge                   |
| Security Electric Blinds                                                                                                                                | Parking Underground More Than One | Utilities Electricity Drinkable Water                                                                          | Category Beachfront Holiday Homes Luxury Contemporary |