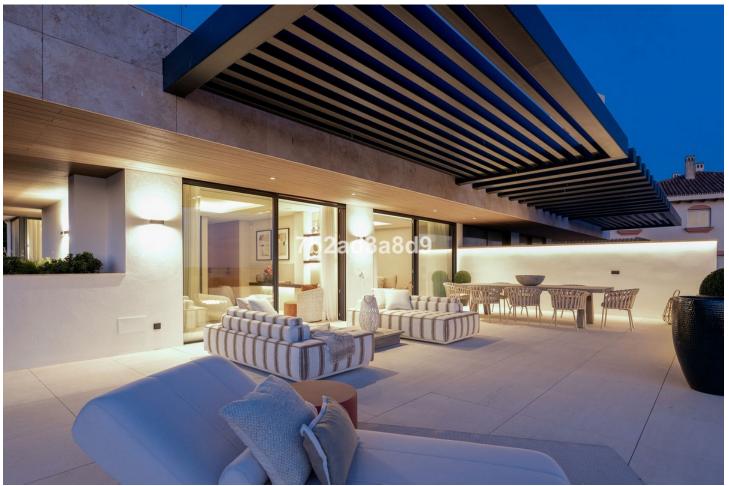

## Sales - Apartment - Estepona 2.410.000€

www.mibgroup.es +34 662 58 96 58 info@mibgroup.es

Ref.-ID: MIBGR4767100 Estepona Apartment

3

3

161 m2

Exclusive seafront apartment located by the popular beach of Playa del Cristo, a beautiful bay in Estepona on the Costa del Sol. These stunning home have the size, luxury and finishings of a villa and the most incredible panoramic views of the Mediterranean Sea. Luxurious property for sale in this exclusive seafront resort offers a contemporary design, ample interior spaces with views out into the Mediterranean through enormous windows, and extensive terraces with private pools. The use of high-quality materials and cutting-edge technology make this development a real gem. All the homes come with at least two large garage spaces and one storeroom. This promotion has beautiful communal areas and lush gardens, including infinity outdoor and indoor pools, a full spa, sauna and fully equipped gym to enjoy all year round. There is direct access to the beach, one of the key benefits of living in a beachfront development on the Costa del Sol. The resort is located in one of the most beautiful beaches of Estepona. Just a few minutes' walk from the marina, the town centre, with excellent connections to Marbella, Puerto Banus, La Duquesa, Sotogrande and the airports of Malaga and Gibraltar. Estepona, the town of thousand flowers, combines a rich cultural legacy and the traditional air of an old fishing village with a cosmopolitan feel. There is no shortage of golf courses nearby with 10 in the area. On top of this, Estepona has more than 20 km of beaches with plenty of bars, restaurants, and water sports.

| Setting  Beachfront  Beachside  Close To Port  Close To Shops  Close To Sea  Close To Town  Close To Schools  Close To Marina  Front Line Beach Complex | Orientation South West            | Condition  Excellent  New Construction                                                                         | Pool Communal Indoor                                  |
|---------------------------------------------------------------------------------------------------------------------------------------------------------|-----------------------------------|----------------------------------------------------------------------------------------------------------------|-------------------------------------------------------|
| Climate Control  Air Conditioning  Hot A/C  Cold A/C  U/F Heating                                                                                       | Views Sea Panoramic Pool          | Features Covered Terrace Near Transport Private Terrace Gym Sauna Storage Room Ensuite Bathroom Double Glazing | Kitchen Fully Fitted Kitchen-Lounge                   |
| Security Electric Blinds                                                                                                                                | Parking Underground More Than One | Utilities Electricity Drinkable Water                                                                          | Category Beachfront Holiday Homes Luxury Contemporary |