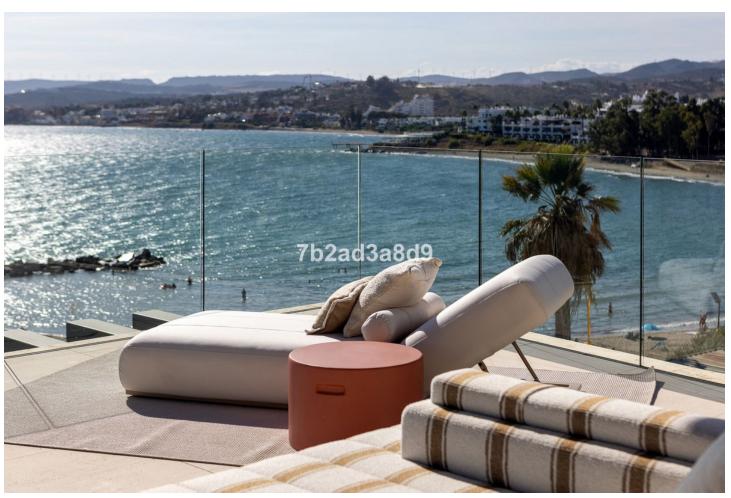

## Sales - Apartment - Estepona 2.410.000€

www.mibgroup.es +34 662 58 96 58 info@mibgroup.es

Ref.-ID: MIBGR4767100 Estepona Apartment

3

3

161 m2

Exclusive seafront apartment located by the popular beach of Playa del Cristo, a beautiful bay in Estepona on the Costa del Sol. These stunning home have the size, luxury and finishings of a villa and the most incredible panoramic views of the Mediterranean Sea. Luxurious property for sale in this exclusive seafront resort offers a contemporary design, ample interior spaces with views out into the Mediterranean through enormous windows, and extensive terraces with private pools. The use of high-quality materials and cutting-edge technology make this development a real gem. All the homes come with at least two large garage spaces and one storeroom. This promotion has beautiful communal areas and lush gardens, including infinity outdoor and indoor pools, a full spa, sauna and fully equipped gym to enjoy all year round. There is direct access to the beach, one of the key benefits of living in a beachfront development on the Costa del Sol. The resort is located in one of the most beautiful beaches of Estepona. Just a few minutes' walk from the marina, the town centre, with excellent connections to Marbella, Puerto Banus, La Duquesa, Sotogrande and the airports of Malaga and Gibraltar. Estepona, the town of thousand flowers, combines a rich cultural legacy and the traditional air of an old fishing village with a cosmopolitan feel. There is no shortage of golf courses nearby with 10 in the area. On top of this, Estepona has more than 20 km of beaches with plenty of bars, restaurants, and water sports.