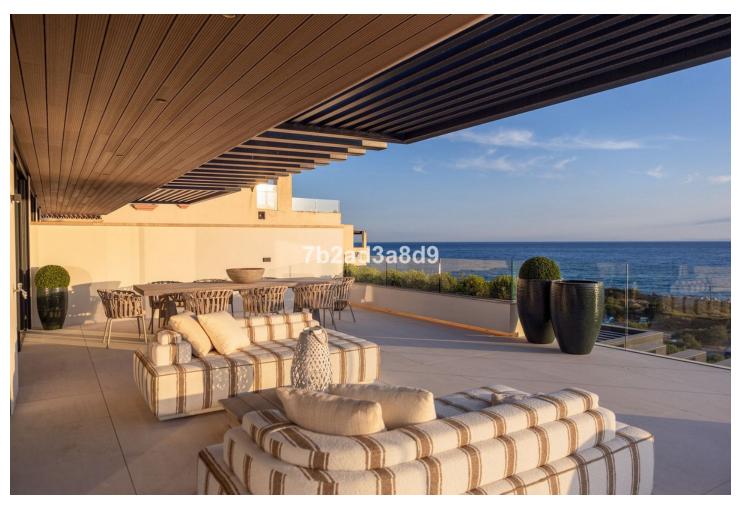

## Sales - Apartment - Estepona 2.410.000€

www.mibgroup.es +34 662 58 96 58 info@mibgroup.es

Ref.-ID: MIBGR4767100 Estepona Apartment

3

3

161 m2

Exclusive seafront apartment located by the popular beach of Playa del Cristo, a beautiful bay in Estepona on the Costa del Sol. These stunning home have the size, luxury and finishings of a villa and the most incredible panoramic views of the Mediterranean Sea. Luxurious property for sale in this exclusive seafront resort offers a contemporary design, ample interior spaces with views out into the Mediterranean through enormous windows, and extensive terraces with private pools. The use of high-quality materials and cutting-edge technology make this development a real gem. All the homes come with at least two large garage spaces and one storeroom. This promotion has beautiful communal areas and lush gardens, including infinity outdoor and indoor pools, a full spa, sauna and fully equipped gym to enjoy all year round. There is direct access to the beach, one of the key benefits of living in a beachfront development on the Costa del Sol. The resort is located in one of the most beautiful beaches of Estepona. Just a few minutes' walk from the marina, the town centre, with excellent connections to Marbella, Puerto Banus, La Duquesa, Sotogrande and the airports of Malaga and Gibraltar. Estepona, the town of thousand flowers, combines a rich cultural legacy and the traditional air of an old fishing village with a cosmopolitan feel. There is no shortage of golf courses nearby with 10 in the area. On top of this, Estepona has more than 20 km of beaches with plenty of bars, restaurants, and water sports.