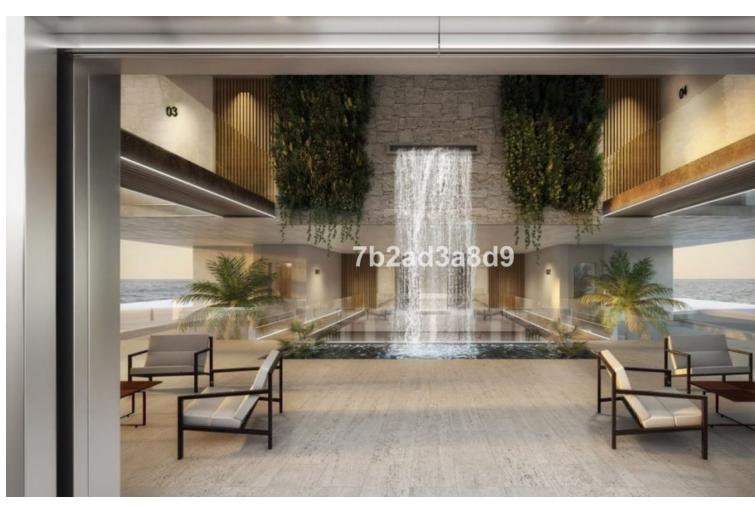

## Sales - Apartment - Estepona 2.410.000€

www.mibgroup.es +34 662 58 96 58 info@mibgroup.es

Ref.-ID: MIBGR4767100 Estepona Apartment

3

3

161 m2

Exclusive seafront apartment located by the popular beach of Playa del Cristo, a beautiful bay in Estepona on the Costa del Sol. These stunning home have the size, luxury and finishings of a villa and the most incredible panoramic views of the Mediterranean Sea. Luxurious property for sale in this exclusive seafront resort offers a contemporary design, ample interior spaces with views out into the Mediterranean through enormous windows, and extensive terraces with private pools. The use of high-quality materials and cutting-edge technology make this development a real gem. All the homes come with at least two large garage spaces and one storeroom. This promotion has beautiful communal areas and lush gardens, including infinity outdoor and indoor pools, a full spa, sauna and fully equipped gym to enjoy all year round. There is direct access to the beach, one of the key benefits of living in a beachfront development on the Costa del Sol. The resort is located in one of the most beautiful beaches of Estepona. Just a few minutes' walk from the marina, the town centre, with excellent connections to Marbella, Puerto Banus, La Duquesa, Sotogrande and the airports of Malaga and Gibraltar. Estepona, the town of thousand flowers, combines a rich cultural legacy and the traditional air of an old fishing village with a cosmopolitan feel. There is no shortage of golf courses nearby with 10 in the area. On top of this, Estepona has more than 20 km of beaches with plenty of bars, restaurants, and water sports.