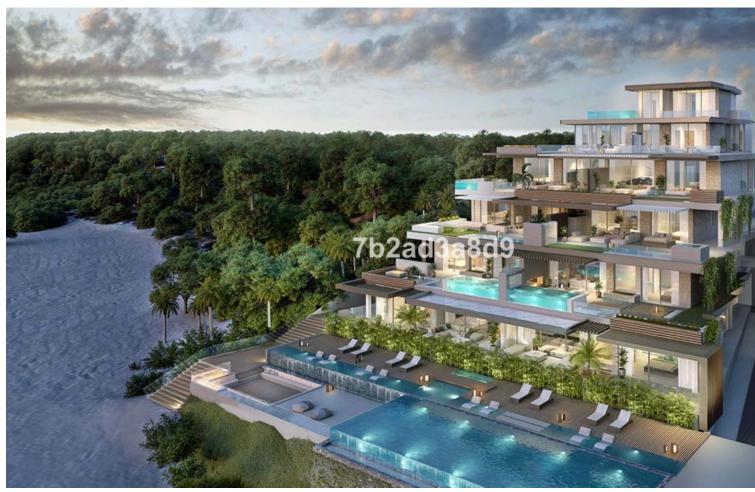

## Sales - Apartment - Estepona 2.410.000€

www.mibgroup.es +34 662 58 96 58 info@mibgroup.es

Ref.-ID: MIBGR4767100 Estepona Apartment

3

3

161 m2

Exclusive seafront apartment located by the popular beach of Playa del Cristo, a beautiful bay in Estepona on the Costa del Sol. These stunning home have the size, luxury and finishings of a villa and the most incredible panoramic views of the Mediterranean Sea. Luxurious property for sale in this exclusive seafront resort offers a contemporary design, ample interior spaces with views out into the Mediterranean through enormous windows, and extensive terraces with private pools. The use of high-quality materials and cutting-edge technology make this development a real gem. All the homes come with at least two large garage spaces and one storeroom. This promotion has beautiful communal areas and lush gardens, including infinity outdoor and indoor pools, a full spa, sauna and fully equipped gym to enjoy all year round. There is direct access to the beach, one of the key benefits of living in a beachfront development on the Costa del Sol. The resort is located in one of the most beautiful beaches of Estepona. Just a few minutes' walk from the marina, the town centre, with excellent connections to Marbella, Puerto Banus, La Duquesa, Sotogrande and the airports of Malaga and Gibraltar. Estepona, the town of thousand flowers, combines a rich cultural legacy and the traditional air of an old fishing village with a cosmopolitan feel. There is no shortage of golf courses nearby with 10 in the area. On top of this, Estepona has more than 20 km of beaches with plenty of bars, restaurants, and water sports.