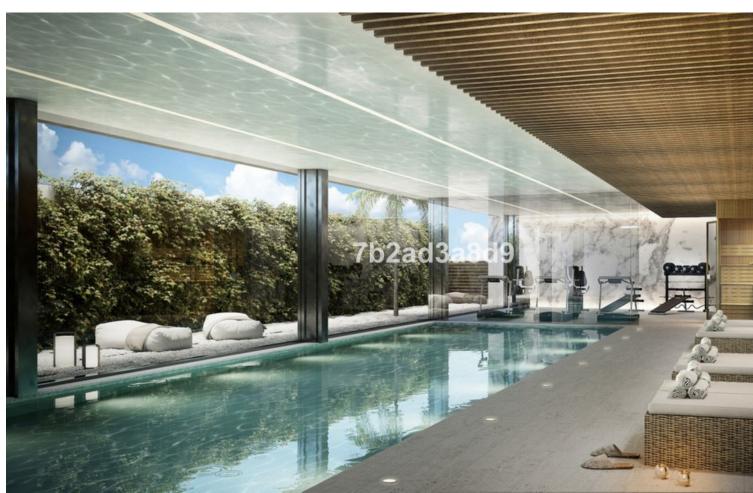

## Sales - Apartment - Estepona 2.410.000€

www.mibgroup.es +34 662 58 96 58 info@mibgroup.es

Ref.-ID: MIBGR4767100 Estepona Apartment

3

3

161 m2

Exclusive seafront apartment located by the popular beach of Playa del Cristo, a beautiful bay in Estepona on the Costa del Sol. These stunning home have the size, luxury and finishings of a villa and the most incredible panoramic views of the Mediterranean Sea. Luxurious property for sale in this exclusive seafront resort offers a contemporary design, ample interior spaces with views out into the Mediterranean through enormous windows, and extensive terraces with private pools. The use of high-quality materials and cutting-edge technology make this development a real gem. All the homes come with at least two large garage spaces and one storeroom. This promotion has beautiful communal areas and lush gardens, including infinity outdoor and indoor pools, a full spa, sauna and fully equipped gym to enjoy all year round. There is direct access to the beach, one of the key benefits of living in a beachfront development on the Costa del Sol. The resort is located in one of the most beautiful beaches of Estepona. Just a few minutes' walk from the marina, the town centre, with excellent connections to Marbella, Puerto Banus, La Duquesa, Sotogrande and the airports of Malaga and Gibraltar. Estepona, the town of thousand flowers, combines a rich cultural legacy and the traditional air of an old fishing village with a cosmopolitan feel. There is no shortage of golf courses nearby with 10 in the area. On top of this, Estepona has more than 20 km of beaches with plenty of bars, restaurants, and water sports.

| Setting  Beachfront  Beachside  Close To Port  Close To Shops  Close To Sea  Close To Town  Close To Schools  Close To Marina  Front Line Beach Complex | Orientation South West            | Condition  Excellent  New Construction                                                                         | Pool Communal Indoor                                  |
|---------------------------------------------------------------------------------------------------------------------------------------------------------|-----------------------------------|----------------------------------------------------------------------------------------------------------------|-------------------------------------------------------|
| Climate Control  Air Conditioning  Hot A/C  Cold A/C  U/F Heating                                                                                       | Views Sea Panoramic Pool          | Features Covered Terrace Near Transport Private Terrace Gym Sauna Storage Room Ensuite Bathroom Double Glazing | Kitchen Fully Fitted Kitchen-Lounge                   |
| Security Electric Blinds                                                                                                                                | Parking Underground More Than One | Utilities Electricity Drinkable Water                                                                          | Category Beachfront Holiday Homes Luxury Contemporary |