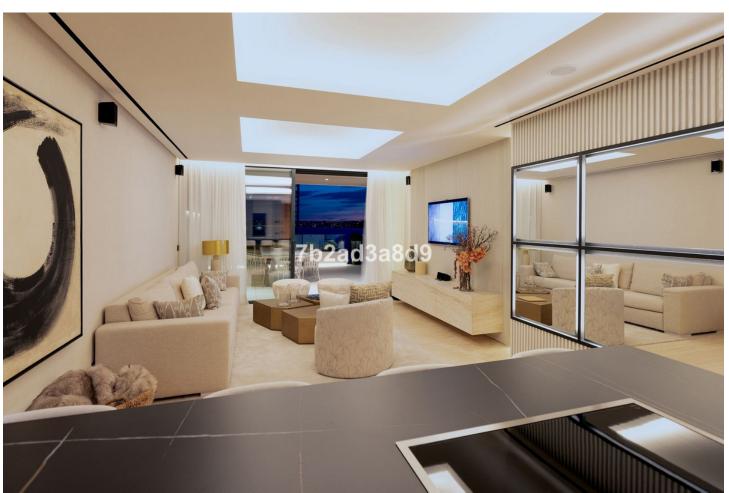

## Sales - Apartment - Estepona 2.410.000€

www.mibgroup.es +34 662 58 96 58 info@mibgroup.es

Ref.-ID: MIBGR4767100 Estepona Apartment

3

3

161 m2

Exclusive seafront apartment located by the popular beach of Playa del Cristo, a beautiful bay in Estepona on the Costa del Sol. These stunning home have the size, luxury and finishings of a villa and the most incredible panoramic views of the Mediterranean Sea. Luxurious property for sale in this exclusive seafront resort offers a contemporary design, ample interior spaces with views out into the Mediterranean through enormous windows, and extensive terraces with private pools. The use of high-quality materials and cutting-edge technology make this development a real gem. All the homes come with at least two large garage spaces and one storeroom. This promotion has beautiful communal areas and lush gardens, including infinity outdoor and indoor pools, a full spa, sauna and fully equipped gym to enjoy all year round. There is direct access to the beach, one of the key benefits of living in a beachfront development on the Costa del Sol. The resort is located in one of the most beautiful beaches of Estepona. Just a few minutes' walk from the marina, the town centre, with excellent connections to Marbella, Puerto Banus, La Duquesa, Sotogrande and the airports of Malaga and Gibraltar. Estepona, the town of thousand flowers, combines a rich cultural legacy and the traditional air of an old fishing village with a cosmopolitan feel. There is no shortage of golf courses nearby with 10 in the area. On top of this, Estepona has more than 20 km of beaches with plenty of bars, restaurants, and water sports.

| Setting  Beachfront  Beachside  Close To Port  Close To Shops  Close To Sea  Close To Town  Close To Schools  Close To Marina  Front Line Beach Complex | Orientation South West            | Condition  Excellent  New Construction                                                                         | Pool Communal Indoor                                  |
|---------------------------------------------------------------------------------------------------------------------------------------------------------|-----------------------------------|----------------------------------------------------------------------------------------------------------------|-------------------------------------------------------|
| Climate Control  Air Conditioning  Hot A/C  Cold A/C  U/F Heating                                                                                       | Views Sea Panoramic Pool          | Features Covered Terrace Near Transport Private Terrace Gym Sauna Storage Room Ensuite Bathroom Double Glazing | Kitchen Fully Fitted Kitchen-Lounge                   |
| Security Electric Blinds                                                                                                                                | Parking Underground More Than One | Utilities Electricity Drinkable Water                                                                          | Category Beachfront Holiday Homes Luxury Contemporary |