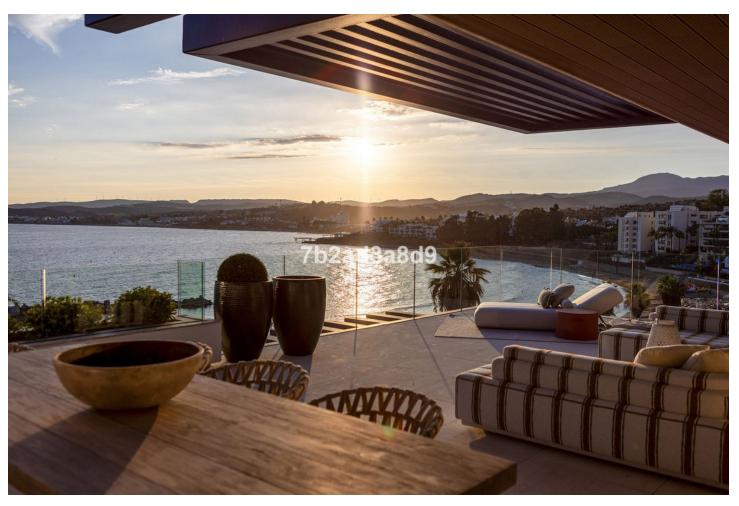

## Sales - Apartment - Estepona 2.410.000€

www.mibgroup.es +34 662 58 96 58 info@mibgroup.es

Ref.-ID: MIBGR4767100 Estepona Apartment

3

3

161 m2

Exclusive seafront apartment located by the popular beach of Playa del Cristo, a beautiful bay in Estepona on the Costa del Sol. These stunning home have the size, luxury and finishings of a villa and the most incredible panoramic views of the Mediterranean Sea. Luxurious property for sale in this exclusive seafront resort offers a contemporary design, ample interior spaces with views out into the Mediterranean through enormous windows, and extensive terraces with private pools. The use of high-quality materials and cutting-edge technology make this development a real gem. All the homes come with at least two large garage spaces and one storeroom. This promotion has beautiful communal areas and lush gardens, including infinity outdoor and indoor pools, a full spa, sauna and fully equipped gym to enjoy all year round. There is direct access to the beach, one of the key benefits of living in a beachfront development on the Costa del Sol. The resort is located in one of the most beautiful beaches of Estepona. Just a few minutes' walk from the marina, the town centre, with excellent connections to Marbella, Puerto Banus, La Duquesa, Sotogrande and the airports of Malaga and Gibraltar. Estepona, the town of thousand flowers, combines a rich cultural legacy and the traditional air of an old fishing village with a cosmopolitan feel. There is no shortage of golf courses nearby with 10 in the area. On top of this, Estepona has more than 20 km of beaches with plenty of bars, restaurants, and water sports.