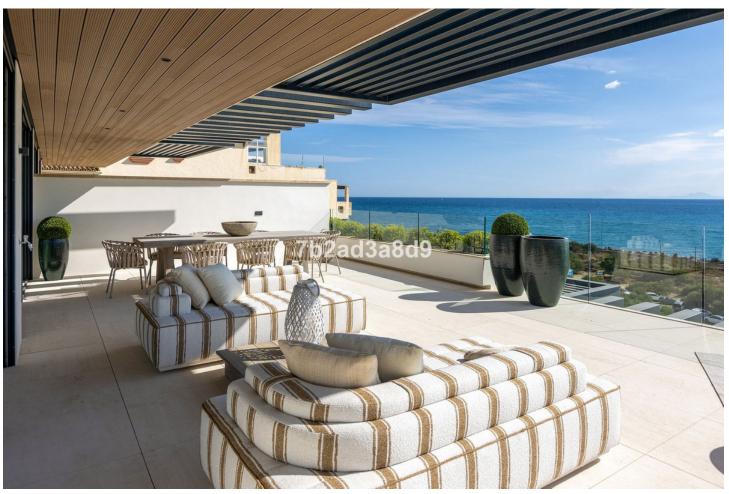

## Sales - Apartment - Estepona 2.410.000€

www.mibgroup.es +34 662 58 96 58 info@mibgroup.es

Ref.-ID: MIBGR4767100 Estepona Apartment

3

3

161 m2

Exclusive seafront apartment located by the popular beach of Playa del Cristo, a beautiful bay in Estepona on the Costa del Sol. These stunning home have the size, luxury and finishings of a villa and the most incredible panoramic views of the Mediterranean Sea. Luxurious property for sale in this exclusive seafront resort offers a contemporary design, ample interior spaces with views out into the Mediterranean through enormous windows, and extensive terraces with private pools. The use of high-quality materials and cutting-edge technology make this development a real gem. All the homes come with at least two large garage spaces and one storeroom. This promotion has beautiful communal areas and lush gardens, including infinity outdoor and indoor pools, a full spa, sauna and fully equipped gym to enjoy all year round. There is direct access to the beach, one of the key benefits of living in a beachfront development on the Costa del Sol. The resort is located in one of the most beautiful beaches of Estepona. Just a few minutes' walk from the marina, the town centre, with excellent connections to Marbella, Puerto Banus, La Duquesa, Sotogrande and the airports of Malaga and Gibraltar. Estepona, the town of thousand flowers, combines a rich cultural legacy and the traditional air of an old fishing village with a cosmopolitan feel. There is no shortage of golf courses nearby with 10 in the area. On top of this, Estepona has more than 20 km of beaches with plenty of bars, restaurants, and water sports.

| Setting  Beachfront  Beachside  Close To Port  Close To Shops  Close To Sea  Close To Town  Close To Schools  Close To Marina  Front Line Beach Complex | Orientation South West            | Condition  Excellent  New Construction                                                                         | Pool Communal Indoor                                  |
|---------------------------------------------------------------------------------------------------------------------------------------------------------|-----------------------------------|----------------------------------------------------------------------------------------------------------------|-------------------------------------------------------|
| Climate Control  Air Conditioning  Hot A/C  Cold A/C  U/F Heating                                                                                       | Views Sea Panoramic Pool          | Features Covered Terrace Near Transport Private Terrace Gym Sauna Storage Room Ensuite Bathroom Double Glazing | Kitchen Fully Fitted Kitchen-Lounge                   |
| Security Electric Blinds                                                                                                                                | Parking Underground More Than One | Utilities Electricity Drinkable Water                                                                          | Category Beachfront Holiday Homes Luxury Contemporary |