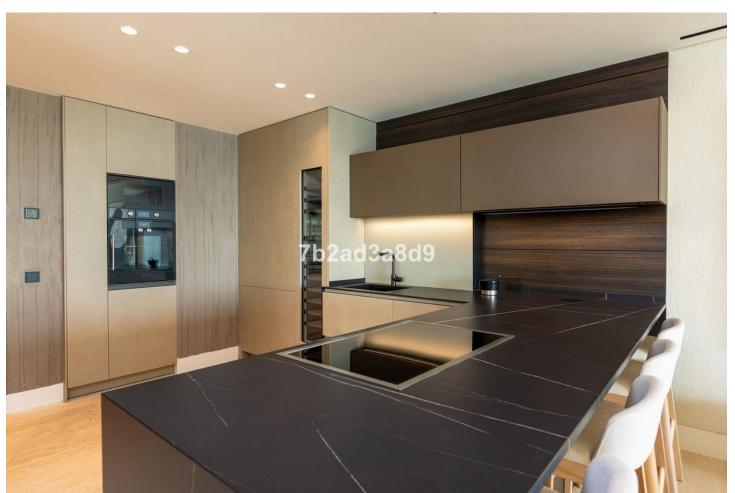

## Sales - Apartment - Estepona 2.410.000€

www.mibgroup.es +34 662 58 96 58 info@mibgroup.es

Ref.-ID: MIBGR4767100 Estepona Apartment

3

3

161 m2

Exclusive seafront apartment located by the popular beach of Playa del Cristo, a beautiful bay in Estepona on the Costa del Sol. These stunning home have the size, luxury and finishings of a villa and the most incredible panoramic views of the Mediterranean Sea. Luxurious property for sale in this exclusive seafront resort offers a contemporary design, ample interior spaces with views out into the Mediterranean through enormous windows, and extensive terraces with private pools. The use of high-quality materials and cutting-edge technology make this development a real gem. All the homes come with at least two large garage spaces and one storeroom. This promotion has beautiful communal areas and lush gardens, including infinity outdoor and indoor pools, a full spa, sauna and fully equipped gym to enjoy all year round. There is direct access to the beach, one of the key benefits of living in a beachfront development on the Costa del Sol. The resort is located in one of the most beautiful beaches of Estepona. Just a few minutes' walk from the marina, the town centre, with excellent connections to Marbella, Puerto Banus, La Duquesa, Sotogrande and the airports of Malaga and Gibraltar. Estepona, the town of thousand flowers, combines a rich cultural legacy and the traditional air of an old fishing village with a cosmopolitan feel. There is no shortage of golf courses nearby with 10 in the area. On top of this, Estepona has more than 20 km of beaches with plenty of bars, restaurants, and water sports.

| Setting  Beachfront  Beachside  Close To Port  Close To Shops  Close To Sea  Close To Town  Close To Schools  Close To Marina  Front Line Beach Complex | Orientation South West            | Condition  Excellent  New Construction                                                                         | Pool Communal Indoor                                  |
|---------------------------------------------------------------------------------------------------------------------------------------------------------|-----------------------------------|----------------------------------------------------------------------------------------------------------------|-------------------------------------------------------|
| Climate Control  Air Conditioning  Hot A/C  Cold A/C  U/F Heating                                                                                       | Views Sea Panoramic Pool          | Features Covered Terrace Near Transport Private Terrace Gym Sauna Storage Room Ensuite Bathroom Double Glazing | Kitchen Fully Fitted Kitchen-Lounge                   |
| Security Electric Blinds                                                                                                                                | Parking Underground More Than One | Utilities Electricity Drinkable Water                                                                          | Category Beachfront Holiday Homes Luxury Contemporary |