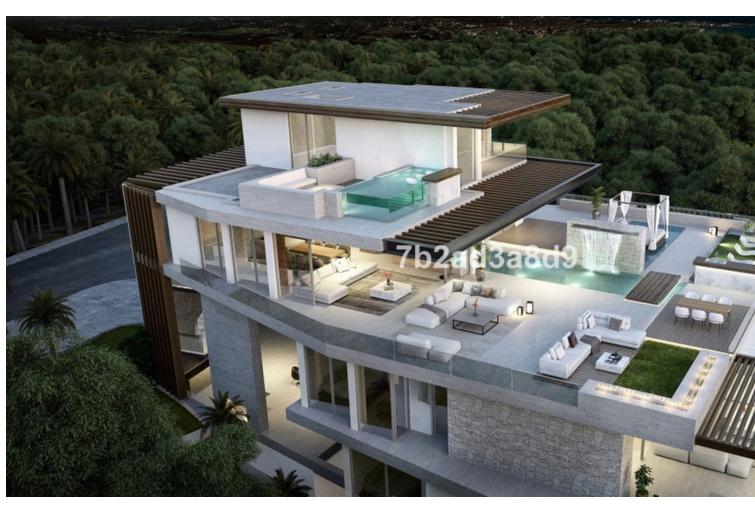

## Sales - Apartment - Estepona 2.410.000€

www.mibgroup.es +34 662 58 96 58 info@mibgroup.es

Ref.-ID: MIBGR4767100 Estepona Apartment

3

3

161 m2

Exclusive seafront apartment located by the popular beach of Playa del Cristo, a beautiful bay in Estepona on the Costa del Sol. These stunning home have the size, luxury and finishings of a villa and the most incredible panoramic views of the Mediterranean Sea. Luxurious property for sale in this exclusive seafront resort offers a contemporary design, ample interior spaces with views out into the Mediterranean through enormous windows, and extensive terraces with private pools. The use of high-quality materials and cutting-edge technology make this development a real gem. All the homes come with at least two large garage spaces and one storeroom. This promotion has beautiful communal areas and lush gardens, including infinity outdoor and indoor pools, a full spa, sauna and fully equipped gym to enjoy all year round. There is direct access to the beach, one of the key benefits of living in a beachfront development on the Costa del Sol. The resort is located in one of the most beautiful beaches of Estepona. Just a few minutes' walk from the marina, the town centre, with excellent connections to Marbella, Puerto Banus, La Duquesa, Sotogrande and the airports of Malaga and Gibraltar. Estepona, the town of thousand flowers, combines a rich cultural legacy and the traditional air of an old fishing village with a cosmopolitan feel. There is no shortage of golf courses nearby with 10 in the area. On top of this, Estepona has more than 20 km of beaches with plenty of bars, restaurants, and water sports.