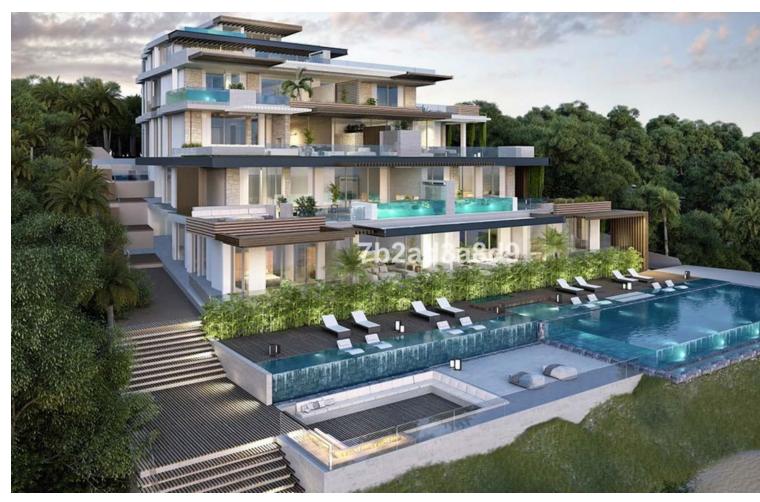

## Sales - Apartment - Estepona 2.410.000€

www.mibgroup.es +34 662 58 96 58 info@mibgroup.es

Ref.-ID: MIBGR4767100 Estepona Apartment

3

3

161 m2

Exclusive seafront apartment located by the popular beach of Playa del Cristo, a beautiful bay in Estepona on the Costa del Sol. These stunning home have the size, luxury and finishings of a villa and the most incredible panoramic views of the Mediterranean Sea. Luxurious property for sale in this exclusive seafront resort offers a contemporary design, ample interior spaces with views out into the Mediterranean through enormous windows, and extensive terraces with private pools. The use of high-quality materials and cutting-edge technology make this development a real gem. All the homes come with at least two large garage spaces and one storeroom. This promotion has beautiful communal areas and lush gardens, including infinity outdoor and indoor pools, a full spa, sauna and fully equipped gym to enjoy all year round. There is direct access to the beach, one of the key benefits of living in a beachfront development on the Costa del Sol. The resort is located in one of the most beautiful beaches of Estepona. Just a few minutes' walk from the marina, the town centre, with excellent connections to Marbella, Puerto Banus, La Duquesa, Sotogrande and the airports of Malaga and Gibraltar. Estepona, the town of thousand flowers, combines a rich cultural legacy and the traditional air of an old fishing village with a cosmopolitan feel. There is no shortage of golf courses nearby with 10 in the area. On top of this, Estepona has more than 20 km of beaches with plenty of bars, restaurants, and water sports.