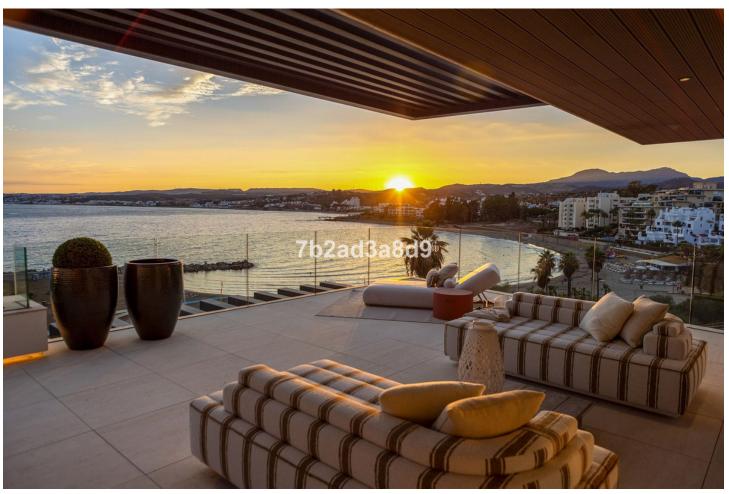

## Sales - Apartment - Estepona 2.410.000€

www.mibgroup.es +34 662 58 96 58 info@mibgroup.es

Ref.-ID: MIBGR4767100 Estepona Apartment

3

3

161 m2

Exclusive seafront apartment located by the popular beach of Playa del Cristo, a beautiful bay in Estepona on the Costa del Sol. These stunning home have the size, luxury and finishings of a villa and the most incredible panoramic views of the Mediterranean Sea. Luxurious property for sale in this exclusive seafront resort offers a contemporary design, ample interior spaces with views out into the Mediterranean through enormous windows, and extensive terraces with private pools. The use of high-quality materials and cutting-edge technology make this development a real gem. All the homes come with at least two large garage spaces and one storeroom. This promotion has beautiful communal areas and lush gardens, including infinity outdoor and indoor pools, a full spa, sauna and fully equipped gym to enjoy all year round. There is direct access to the beach, one of the key benefits of living in a beachfront development on the Costa del Sol. The resort is located in one of the most beautiful beaches of Estepona. Just a few minutes' walk from the marina, the town centre, with excellent connections to Marbella, Puerto Banus, La Duquesa, Sotogrande and the airports of Malaga and Gibraltar. Estepona, the town of thousand flowers, combines a rich cultural legacy and the traditional air of an old fishing village with a cosmopolitan feel. There is no shortage of golf courses nearby with 10 in the area. On top of this, Estepona has more than 20 km of beaches with plenty of bars, restaurants, and water sports.