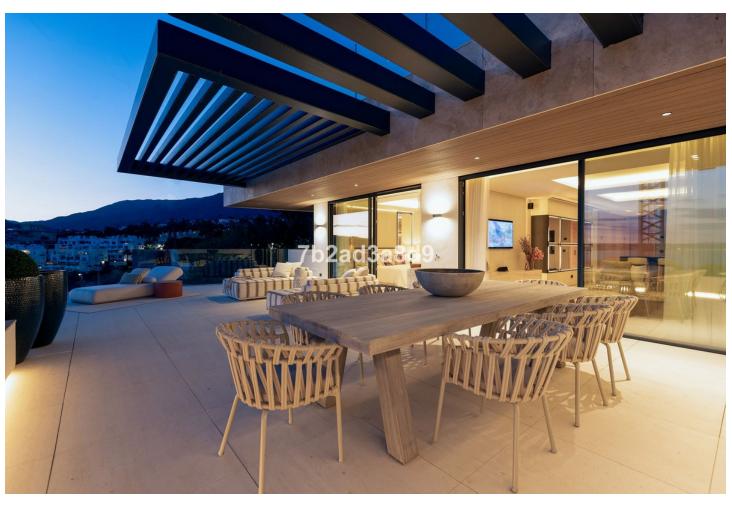

## Sales - Apartment - Estepona 2.410.000€

www.mibgroup.es +34 662 58 96 58 info@mibgroup.es

Ref.-ID: MIBGR4767100 Estepona Apartment

3

3

161 m2

Exclusive seafront apartment located by the popular beach of Playa del Cristo, a beautiful bay in Estepona on the Costa del Sol. These stunning home have the size, luxury and finishings of a villa and the most incredible panoramic views of the Mediterranean Sea. Luxurious property for sale in this exclusive seafront resort offers a contemporary design, ample interior spaces with views out into the Mediterranean through enormous windows, and extensive terraces with private pools. The use of high-quality materials and cutting-edge technology make this development a real gem. All the homes come with at least two large garage spaces and one storeroom. This promotion has beautiful communal areas and lush gardens, including infinity outdoor and indoor pools, a full spa, sauna and fully equipped gym to enjoy all year round. There is direct access to the beach, one of the key benefits of living in a beachfront development on the Costa del Sol. The resort is located in one of the most beautiful beaches of Estepona. Just a few minutes' walk from the marina, the town centre, with excellent connections to Marbella, Puerto Banus, La Duquesa, Sotogrande and the airports of Malaga and Gibraltar. Estepona, the town of thousand flowers, combines a rich cultural legacy and the traditional air of an old fishing village with a cosmopolitan feel. There is no shortage of golf courses nearby with 10 in the area. On top of this, Estepona has more than 20 km of beaches with plenty of bars, restaurants, and water sports.

| Setting  Beachfront  Beachside  Close To Port  Close To Shops  Close To Sea  Close To Town  Close To Schools  Close To Marina  Front Line Beach Complex | Orientation South West            | Condition  Excellent  New Construction                                                                         | Pool Communal Indoor                                  |
|---------------------------------------------------------------------------------------------------------------------------------------------------------|-----------------------------------|----------------------------------------------------------------------------------------------------------------|-------------------------------------------------------|
| Climate Control  Air Conditioning  Hot A/C  Cold A/C  U/F Heating                                                                                       | Views Sea Panoramic Pool          | Features Covered Terrace Near Transport Private Terrace Gym Sauna Storage Room Ensuite Bathroom Double Glazing | Kitchen Fully Fitted Kitchen-Lounge                   |
| Security Electric Blinds                                                                                                                                | Parking Underground More Than One | Utilities Electricity Drinkable Water                                                                          | Category Beachfront Holiday Homes Luxury Contemporary |