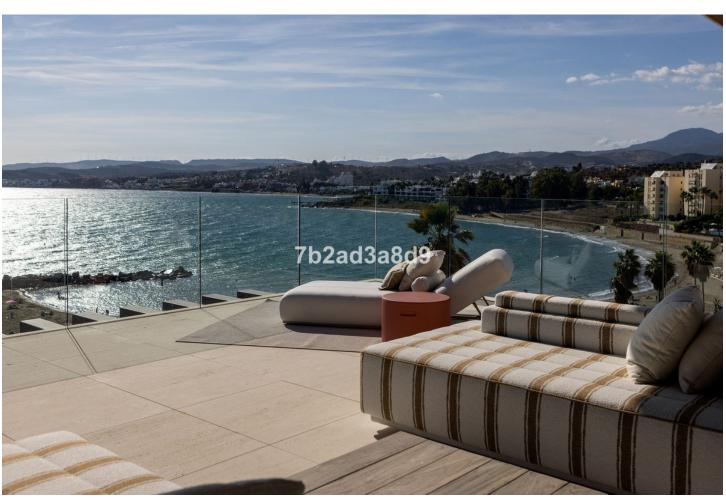

## Sales - Apartment - Estepona 2.410.000€

www.mibgroup.es +34 662 58 96 58 info@mibgroup.es

Ref.-ID: MIBGR4767100 Estepona Apartment

3

3

161 m2

Exclusive seafront apartment located by the popular beach of Playa del Cristo, a beautiful bay in Estepona on the Costa del Sol. These stunning home have the size, luxury and finishings of a villa and the most incredible panoramic views of the Mediterranean Sea. Luxurious property for sale in this exclusive seafront resort offers a contemporary design, ample interior spaces with views out into the Mediterranean through enormous windows, and extensive terraces with private pools. The use of high-quality materials and cutting-edge technology make this development a real gem. All the homes come with at least two large garage spaces and one storeroom. This promotion has beautiful communal areas and lush gardens, including infinity outdoor and indoor pools, a full spa, sauna and fully equipped gym to enjoy all year round. There is direct access to the beach, one of the key benefits of living in a beachfront development on the Costa del Sol. The resort is located in one of the most beautiful beaches of Estepona. Just a few minutes' walk from the marina, the town centre, with excellent connections to Marbella, Puerto Banus, La Duquesa, Sotogrande and the airports of Malaga and Gibraltar. Estepona, the town of thousand flowers, combines a rich cultural legacy and the traditional air of an old fishing village with a cosmopolitan feel. There is no shortage of golf courses nearby with 10 in the area. On top of this, Estepona has more than 20 km of beaches with plenty of bars, restaurants, and water sports.