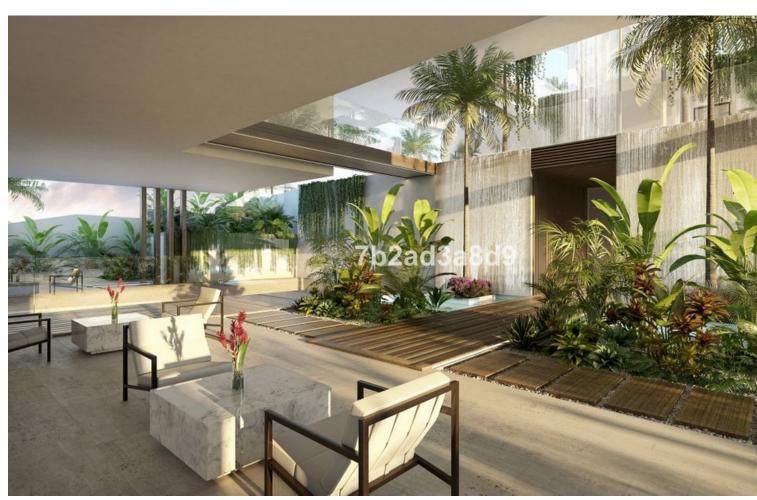

## Sales - Apartment - Estepona 2.410.000€

www.mibgroup.es +34 662 58 96 58 info@mibgroup.es

Ref.-ID: MIBGR4767100 Estepona Apartment

3

3

161 m2

Exclusive seafront apartment located by the popular beach of Playa del Cristo, a beautiful bay in Estepona on the Costa del Sol. These stunning home have the size, luxury and finishings of a villa and the most incredible panoramic views of the Mediterranean Sea. Luxurious property for sale in this exclusive seafront resort offers a contemporary design, ample interior spaces with views out into the Mediterranean through enormous windows, and extensive terraces with private pools. The use of high-quality materials and cutting-edge technology make this development a real gem. All the homes come with at least two large garage spaces and one storeroom. This promotion has beautiful communal areas and lush gardens, including infinity outdoor and indoor pools, a full spa, sauna and fully equipped gym to enjoy all year round. There is direct access to the beach, one of the key benefits of living in a beachfront development on the Costa del Sol. The resort is located in one of the most beautiful beaches of Estepona. Just a few minutes' walk from the marina, the town centre, with excellent connections to Marbella, Puerto Banus, La Duquesa, Sotogrande and the airports of Malaga and Gibraltar. Estepona, the town of thousand flowers, combines a rich cultural legacy and the traditional air of an old fishing village with a cosmopolitan feel. There is no shortage of golf courses nearby with 10 in the area. On top of this, Estepona has more than 20 km of beaches with plenty of bars, restaurants, and water sports.