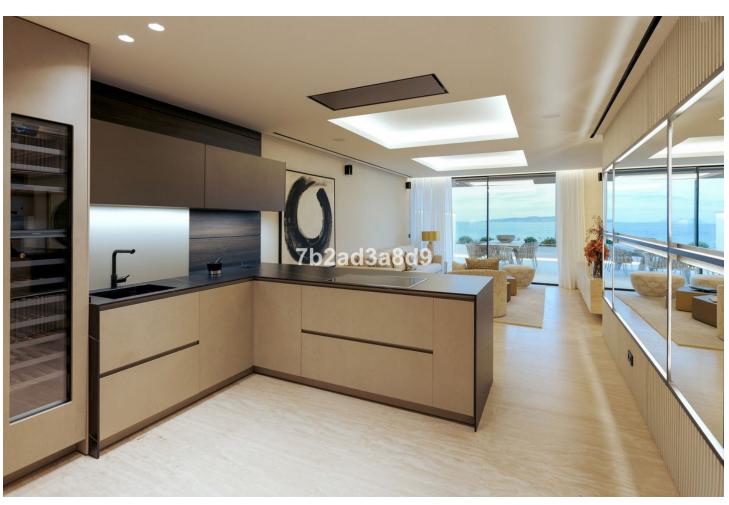

## Sales - Apartment - Estepona 2.410.000€

www.mibgroup.es +34 662 58 96 58 info@mibgroup.es

Ref.-ID: MIBGR4767100 Estepona Apartment

3

3

161 m2

Exclusive seafront apartment located by the popular beach of Playa del Cristo, a beautiful bay in Estepona on the Costa del Sol. These stunning home have the size, luxury and finishings of a villa and the most incredible panoramic views of the Mediterranean Sea. Luxurious property for sale in this exclusive seafront resort offers a contemporary design, ample interior spaces with views out into the Mediterranean through enormous windows, and extensive terraces with private pools. The use of high-quality materials and cutting-edge technology make this development a real gem. All the homes come with at least two large garage spaces and one storeroom. This promotion has beautiful communal areas and lush gardens, including infinity outdoor and indoor pools, a full spa, sauna and fully equipped gym to enjoy all year round. There is direct access to the beach, one of the key benefits of living in a beachfront development on the Costa del Sol. The resort is located in one of the most beautiful beaches of Estepona. Just a few minutes' walk from the marina, the town centre, with excellent connections to Marbella, Puerto Banus, La Duquesa, Sotogrande and the airports of Malaga and Gibraltar. Estepona, the town of thousand flowers, combines a rich cultural legacy and the traditional air of an old fishing village with a cosmopolitan feel. There is no shortage of golf courses nearby with 10 in the area. On top of this, Estepona has more than 20 km of beaches with plenty of bars, restaurants, and water sports.

| Setting  Beachfront  Beachside  Close To Port  Close To Shops  Close To Sea  Close To Town  Close To Schools  Close To Marina  Front Line Beach Complex | Orientation South West            | Condition  Excellent  New Construction                                                                         | Pool Communal Indoor                                  |
|---------------------------------------------------------------------------------------------------------------------------------------------------------|-----------------------------------|----------------------------------------------------------------------------------------------------------------|-------------------------------------------------------|
| Climate Control  Air Conditioning  Hot A/C  Cold A/C  U/F Heating                                                                                       | Views Sea Panoramic Pool          | Features Covered Terrace Near Transport Private Terrace Gym Sauna Storage Room Ensuite Bathroom Double Glazing | Kitchen Fully Fitted Kitchen-Lounge                   |
| Security Electric Blinds                                                                                                                                | Parking Underground More Than One | Utilities Electricity Drinkable Water                                                                          | Category Beachfront Holiday Homes Luxury Contemporary |