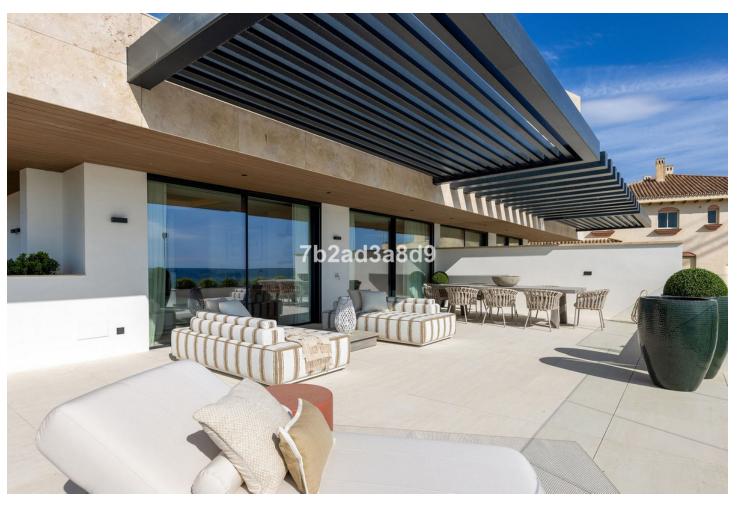

## Sales - Apartment - Estepona 2.410.000€

www.mibgroup.es +34 662 58 96 58 info@mibgroup.es

Ref.-ID: MIBGR4767100 Estepona Apartment

3

3

161 m2

Exclusive seafront apartment located by the popular beach of Playa del Cristo, a beautiful bay in Estepona on the Costa del Sol. These stunning home have the size, luxury and finishings of a villa and the most incredible panoramic views of the Mediterranean Sea. Luxurious property for sale in this exclusive seafront resort offers a contemporary design, ample interior spaces with views out into the Mediterranean through enormous windows, and extensive terraces with private pools. The use of high-quality materials and cutting-edge technology make this development a real gem. All the homes come with at least two large garage spaces and one storeroom. This promotion has beautiful communal areas and lush gardens, including infinity outdoor and indoor pools, a full spa, sauna and fully equipped gym to enjoy all year round. There is direct access to the beach, one of the key benefits of living in a beachfront development on the Costa del Sol. The resort is located in one of the most beautiful beaches of Estepona. Just a few minutes' walk from the marina, the town centre, with excellent connections to Marbella, Puerto Banus, La Duquesa, Sotogrande and the airports of Malaga and Gibraltar. Estepona, the town of thousand flowers, combines a rich cultural legacy and the traditional air of an old fishing village with a cosmopolitan feel. There is no shortage of golf courses nearby with 10 in the area. On top of this, Estepona has more than 20 km of beaches with plenty of bars, restaurants, and water sports.

| Setting  Beachfront  Beachside  Close To Port  Close To Shops  Close To Sea  Close To Town  Close To Schools  Close To Marina  Front Line Beach Complex | Orientation South West            | Condition  Excellent  New Construction                                                                         | Pool Communal Indoor                                  |
|---------------------------------------------------------------------------------------------------------------------------------------------------------|-----------------------------------|----------------------------------------------------------------------------------------------------------------|-------------------------------------------------------|
| Climate Control  Air Conditioning  Hot A/C  Cold A/C  U/F Heating                                                                                       | Views Sea Panoramic Pool          | Features Covered Terrace Near Transport Private Terrace Gym Sauna Storage Room Ensuite Bathroom Double Glazing | Kitchen Fully Fitted Kitchen-Lounge                   |
| Security Electric Blinds                                                                                                                                | Parking Underground More Than One | Utilities Electricity Drinkable Water                                                                          | Category Beachfront Holiday Homes Luxury Contemporary |